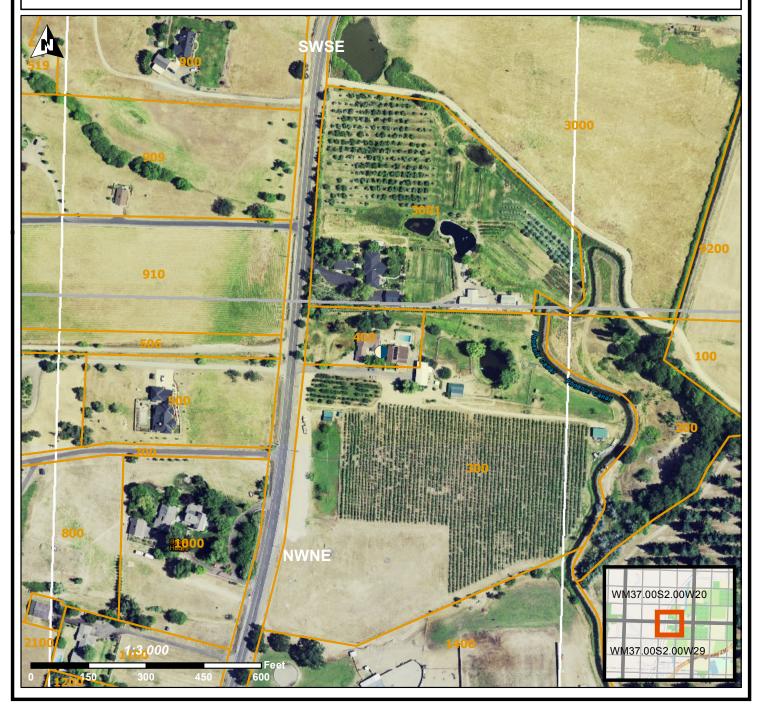

This map is supplemental to the WATER SUPPLY WELL REPORT

WM 37S 2W 29 NWNE

Address of Well:

970 OLD STAGE RD, CENTRAL POINT

Well Label: L143001 Well Log: JACK 13222 Printed: May 20, 2021

DISCLAIMER: This map is intended to represent the approximate location of the well as provided by the land owner, well driller or OWRD staff. It is not intended to be construed as survey accurate in any manner.