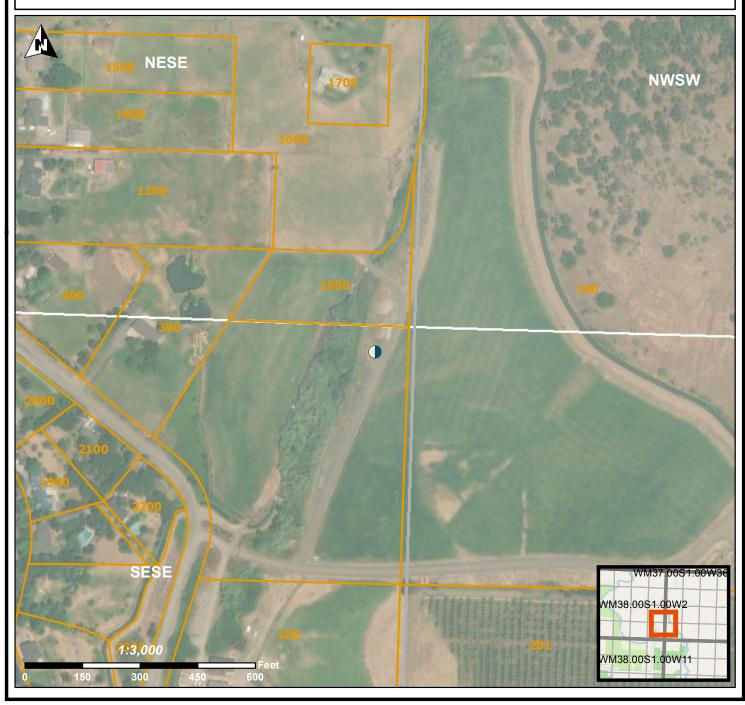

## LOCATION OF WELL

Latitude: 42.29066389 Datum: WGS84 Longitude: -122.77746111

Township/Range/Section/Quarter-Quarter Section: WM 38S 1W 2 SESE Address of Well:

3081 PAYNE RD

## Well Label: L135928 Well Log: JACK 14479 Printed: October 16, 2019

DISCLAIMER: This map is intended to represent the approximate location of the well as provided by the land owner, well driller or OWRD staff. It is not intended to be construed as survey accurate in any manner.