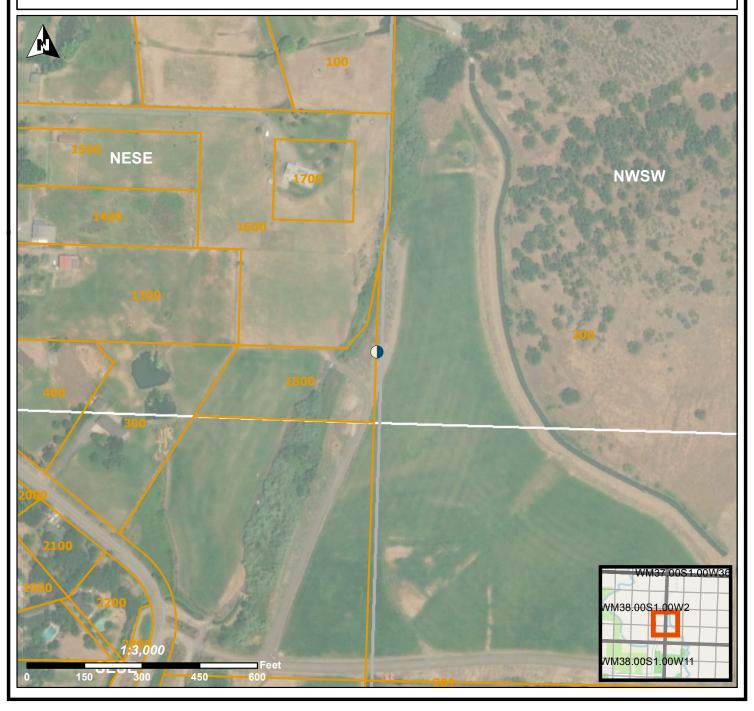

This map is supplemental to the WATER SUPPLY WELL REPORT

WM 38S 1W 2 NESE Address of Well: 3081 PAYNE RD Well Label: L135927 Well Log: JACK 14480 Printed: October 16, 2019

DISCLAIMER: This map is intended to represent the approximate location of the well as provided by the land owner, well driller or OWRD staff. It is not intended to be construed as survey accurate in any manner.