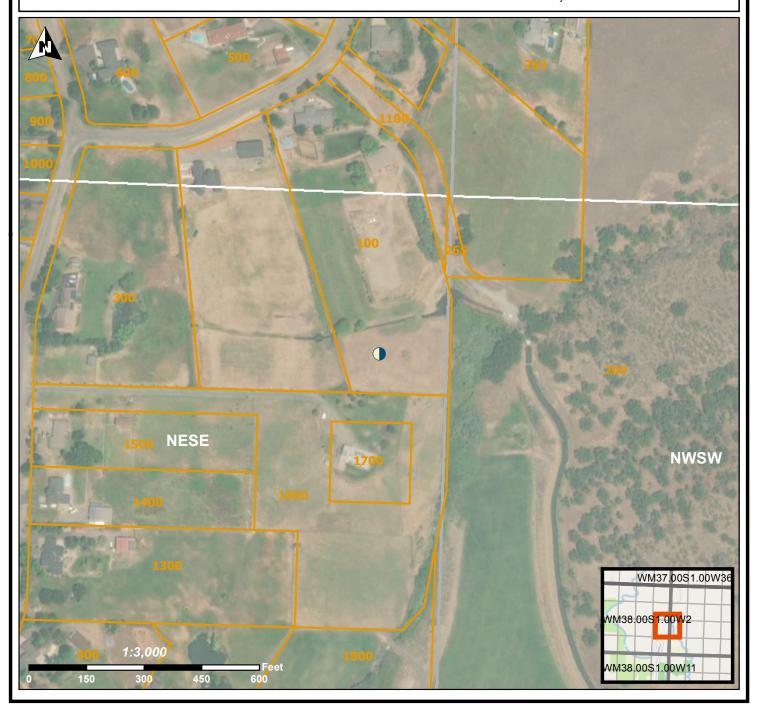

## **Oregon Water Resources Department**

725 Summer St NE, Salem OR 97301 (503)986-0900

LOCATION OF WELL

Latitude: 42.29334444 Datum: WGS84

Longitude: -122.77773056

Township/Range/Section/Quarter-Quarter Section:

This map is supplemental to the WATER SUPPLY WELL REPORT

WM 38S 1W 2 NESE Address of Well: 2475 TERRI DR Well Label: L135925 Well Log: JACK 14482

Printed: October 16, 2019

DISCLAIMER: This map is intended to represent the approximate location of the well as provided by the land owner, well driller or OWRD staff. It is not intended to be construed as survey accurate in any manner.