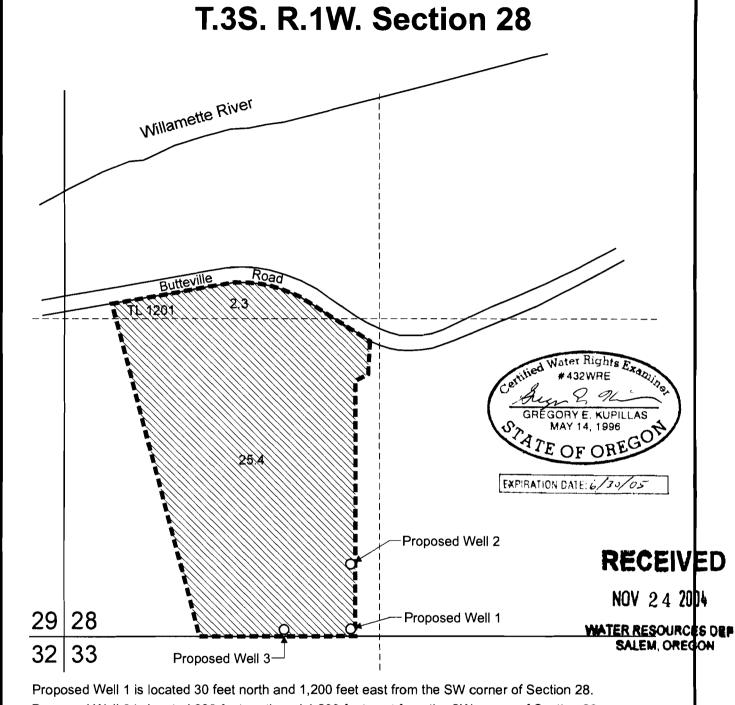

Proposed Well 1 is located 30 feet north and 1,200 feet east from the SW corner of Section 28.

Proposed Well 2 is located 300 feet north and 1,200 feet east from the SW corner of Section 28.

Proposed Well 3 is located 30 feet north and 920 feet east from the SW corner of Section 28.

Area (27.7 Acres) to be irrigated.

■ ■ Tax Lot Boundary

0 400 800 Feet

Pacific Hydro-Geology Inc.

Scale: 1" = 400'

This map was prepared for the purpose of identifying the location of a water right only and is not intended to provide legal dimensions or location of property ownership lines.

## Water Right Application Map

Elsinore Development Group, L.L.C. T.3S. R.1W. Section 28, Tax Lot 1201