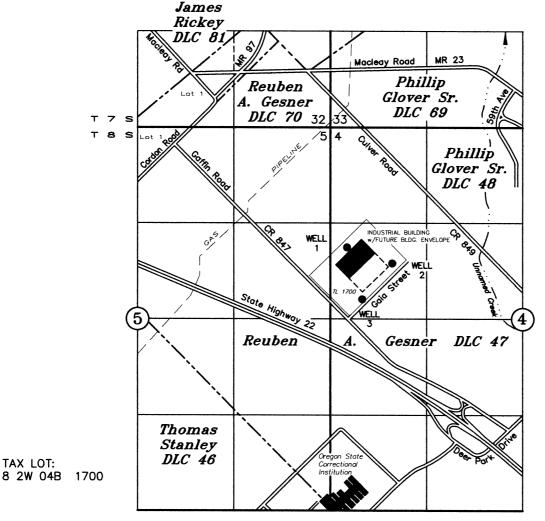

## T8S R2W, WM

MARION COUNTY

WELL 1: 2830' S & 945' E of the N'ly NW COR REUBEN A. GESNER DLC No. 70 WELL 2: 3050' S & 1565' E of the N'ly NW COR REUBEN A. GESNER DLC No. 70 WELL 3: 3550' S & 1150' E of the N'Iy NW COR REUBEN A. GESNER DLC No. 70

## Panasonic Eco Solutions Solar America, LLC

SEPTEMBER 28, 2015 SCALE: 1" = 1320'

RECEIVED

NOTE: This map is for the purpose of identifying the location of water rights and has no intent to dimension or locate property ownership lines.

OCT 16 2015

Renewal Date: December 31, 2015

WATER RESOURCES DEPT SALEM, OREGON

TAX LOT: