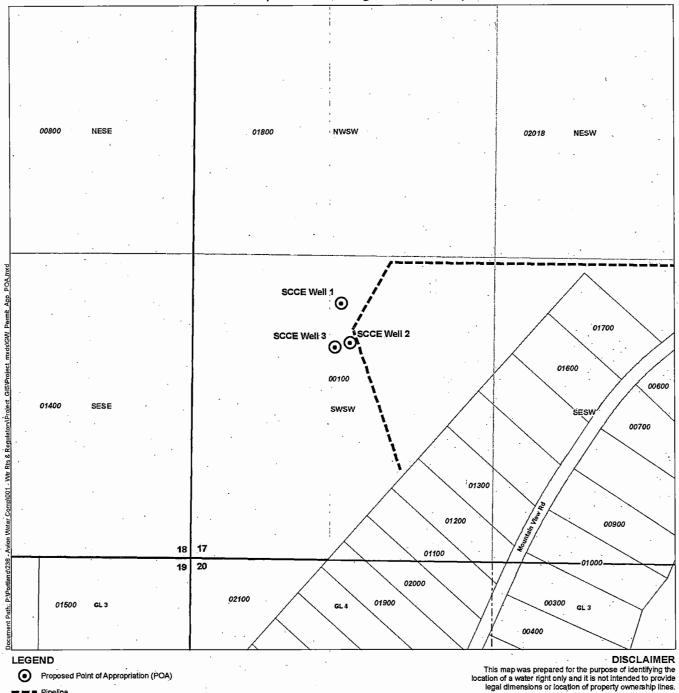

## **Application for a Groundwater Permit** in the Name of Avion Water Co., Inc.

**Proposed Points of Appropriation** 

Township 14 South, Range 11 East (W.M.)

Proposed Point of Appropriation (POA)

Government Lot (GL)

## POA LOCATION DESCRIPTION

Located 1120 feet North and 650 feet East from the SW comer of Section 17, Township 14 South, Range 11 East (W.M.) SCCE 2

Located 950 feet North and 695 feet East from the SW corner of Section 17, Township 14 South, Range 11 East (W.M.)

Located 925 feet North and 630 feet East from the SW corner of Section 17, Township 14 South, Range 11 East (W.M.)