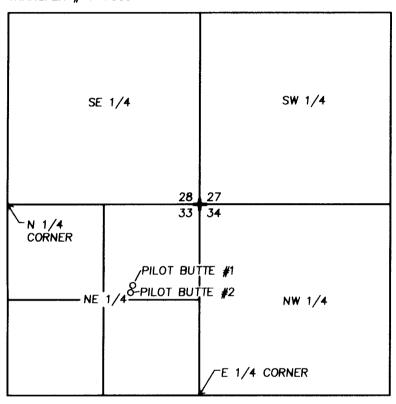

### **INCREMENTAL PROOF MAP**

THE CITY OF BEND APPLICATION # G-5644 PERMIT # G-4946 TRANSFER # T-7009 PILOT BUTTE #1 & #2
NE 1/4 NE 1/4 SECTION 33,
TOWNSHIP 17S, RANGE 12E, W.M.

PLACE OF USE IS WITHIN THE SERVICE AREA OF THE CITY OF BEND.

PILOT BUTTE #1 - 200' NORTH & 400' EAST OF SW CORNER OF NE 1/4 NE 1/4 S33, T 17S, R 12 E

PILOT BUTTE #2 - 100' NORTH & 370' EAST OF SW CORNER OF NE 1/4 NE 1/4 S33, T 17S, R 12 E

THE PURPOSE OF THIS MAP IS TO IDENTIFY THE LOCATION OF THE WATER RIGHT. IT IS NOT INTENDED TO PROVIDE INFORMATION RELATIVE TO THE LOCATION OF PROPERTY OWNERSHIP LINES.

## INCREMENTAL PROOF MAP PERMIT NO. G-4946 THE CITY OF BEND

I, James R. Tye, Certified Water Right Examiner in the State of Oregon, hereby certify the above Incremental proof map was prepared under my direct supervision.