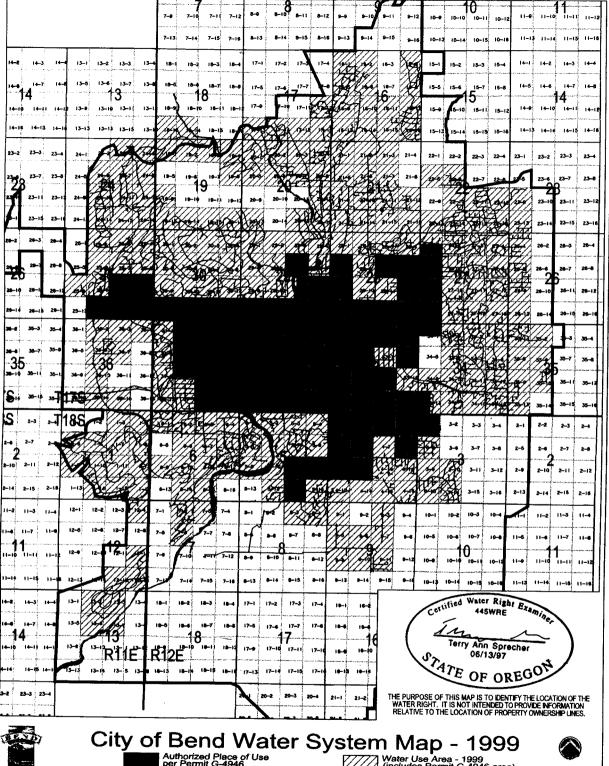

> SEE CERTIFICATE 68456 \$10EZ G-4946

Water Use Area - 1999 (includes Permit G-4946 area)

2003 Urban Growth Boundary

City of Bend Water Division, 575 NE 15th Street, Bend, Oregon 97702

Scale: 1"=4500"

APR 0 2 2003