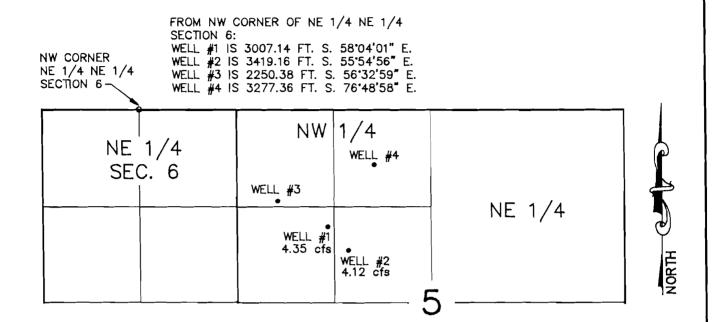

T. 18 S., R. 12 E., W.M., NATER DESIGNATION SECTION 5

> 68702 T7009

SALLM

FROM NW CORNER OF NE 1/4 NE 1/4

SECTION 6:

NW CORNER

SECTION 6-

NE 1/4 NE 1/4

WELL #1 IS 3007.14 FT. S. 58"04"01" E. WELL #2 IS 3419.16 FT. S. 55"54"56" E.

WELL #3 IS 2250.38 FT. S. 56'32'59" E. WELL #4 IS 3277.36 FT. S. 76'48'58" E.

| NE 1/4<br>SEC. 6 |                                            | /4<br>NELL #4      | NIT 4 /4 |
|------------------|--------------------------------------------|--------------------|----------|
|                  | WELL. <b>∲</b> 1<br>4.35 cfs<br>• WE<br>4. | [U. #2<br>12 cfs — | NE 1/4   |