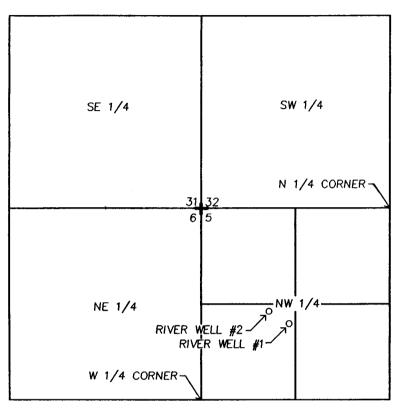

### **CLAIM OF BENEFICIAL USE MAP**

THE CITY OF BEND APPLICATION # G-5644 PERMIT # G-4946 RIVER WELLS #1 & #2 SW 1/4 NW 1/4 SECTION 5, TOWNSHIP 18S, RANGE 12E, W.M.

PLACE OF USE IS WITHIN THE SERVICE AREA OF THE CITY OF BEND.

RIVER WELL #1: S58\*04'01" E, 3007.14 FEET FROM THE NW CORNER OF THE NE 1/4 NE 1/4 SECTION 6, T18S, R12E

RIVER WELL #2:  $950^{\circ}$  EAST AND 1420 $^{\circ}$  SOUTH OF THE NW CORNER OF SECTION 5, T18S, R12E

THE PURPOSE OF THIS MAP IS TO IDENTIFY THE LOCATION OF THE WATER RIGHT. IT IS NOT INTENDED TO PROVIDE INFORMATION RELATIVE TO THE LOCATION OF PROPERTY OWNERSHIP LINES.

PREPARED FOR: CITY OF BEND

10541.000