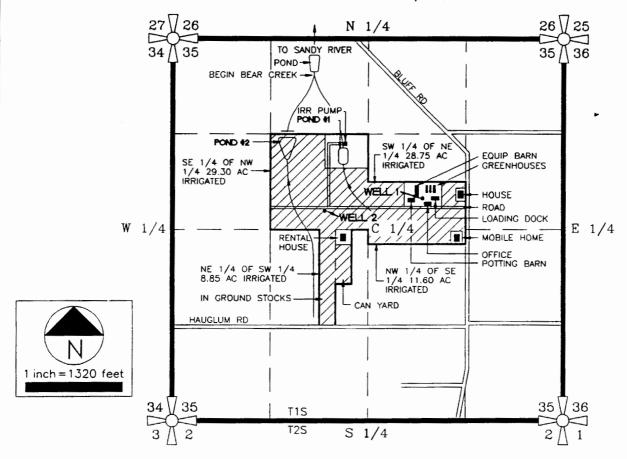

NE 1/4 OF SW 1/4 SW 1/4 OF NE 1/4 SE 1/4 OF NW 1/4 NW 1/4 OF SE 1/4 SECTION 35 T.1 S. R.4 E. W.M. CLACKAMAS COUNTY, OREGON

SURVEYED MARCH 4, 1991 BY EDWARD A. CRANE, CWRE TOTAL ACRES.....81.57
IRRIGATED ACRES.....78.50

## CONSTRUCT RESERVOIR APPLICATION MAP

PREPARED BY EDWARD A. CRANE, CWRE

PREPARATION OF THIS MAP WAS FOR THE PURPOSE OF IDENTIFYING THE LOCATION OF THE WATER RIGHTS ONLY AND HAS NO INTENT TO PROVIDE DIMENSIONS OR LOCATION OF PROPERTY OWNERSHIP LINES.

DATE

MARCH 1991

PROJECT NO.

373 101

•

DAVID J. NEWTON ASSOCIATES INCORPORATED

CIVIL & GEOLOGICAL ENGINEERING 1201 S.W. 12TH AVE., SUITE 620 PORTLAND, ORE. 97205 = 228-7718 APPLICATION FOR PERMIT NUMBER 71530
AND PERMIT NUMBER 11751

to construct a reservoir in the name of:

DON AND LE'ANN MARJAMA doe MARJAMA NURSERY COMPANY FIGURE

1/3