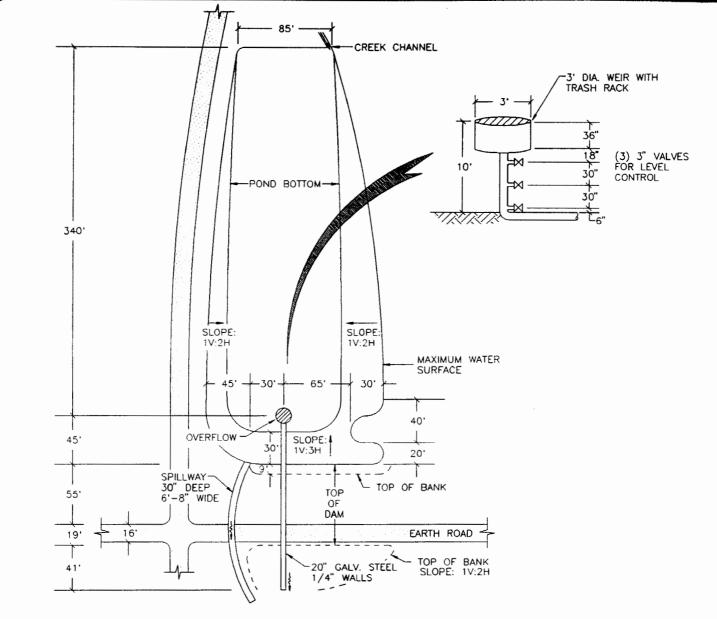

## POND NO. 2

CONSTRUCTED IN 1990
VOLUME: APPROX. 10.75 ACRE-FT
SURFACE: APPROX. 1.20 ACRES

SURVEYED MARCH 4, 1991 BY DWARD A. CRANE, CWRE

## CONSTRUCT RESERVOIR APPLICATION MAP

PREPARED BY EDWARD A. CRANE, CWRE

PREPARATION OF THIS MAP WAS FOR THE PURPOSE OF IDENTIFYING THE LOCATION OF THE WATER RIGHTS ONLY AND HAS NO INTENT TO PROVIDE DIMENSIONS OR LOCATION OF PROPERTY OWNERSHIP LINES.

DATE

MARCI 1 1991

PROJECT NO.

373 1J1

DAVID J. NEWTON ASSOCIATES INCORPORATED

CIVIL & GEOLOGICAL ENGINEERING 1201 S.W. 12TH AVE., SUITE 620 PORTLAND, ORE. 97205 • 228-7718 APPLICATION FOR PERMIT NUMBER 71530
AND PERMIT NUMBER K 11151

to construct a reservoir in the name of:

DON AND LE'ANN MARJAMA dba MARJAMA NURSERY COMPANY FIGURE

2/3

SURVEYED MARCH 4, 1991 BY EDWARD A. CRANE, CWRE