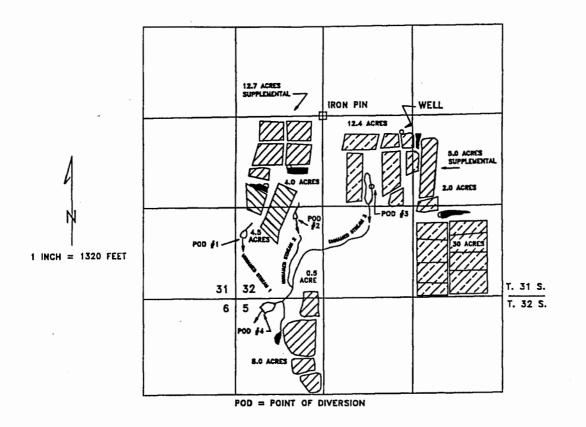

## Application No. R-71873APPLICATION MAP Permit No. R-12004 IN THE NAME OF BLANCO BOGS

SECTION 32, T31S, R15W, W.M. SECTION 5, T32S, R15W, W.M.

## MAP 1 OF 3

## DEPLICTS WHOLE PROJECT

POINTS OF DIVERSION:

No. 1: 850 FEET NORTH & 120 FEET EAST WITHIN THE SW%SW%; No. 2: 1100 FEET NORTH & 840 FEET EAST WITHIN THE SW%SW%; No. 3: 1520 FEET NORTH & 1880 FEET EAST WITHIN THE NE%SW%; WELL: 2270 FEET NORTH & 2260 FEET EAST WITHIN THE NE%SW%; ALL IN SECTION 32, TOWNSHIP 31 SOUTH, RANGE 15 WEST, W.M.; No. 4: 180 FEET SOUTH & 380 FEET EAST WITHIN THE NW%NW%; IN SECTION 5, TOWNSHIP 32 SOUTH, RANGE 15 WEST, W.M.;

ALL FROM THE SOUTHWEST CORNER OF SECTION 32, TOWNSHIP 31 SOUTH, RANGE 15 WEST, W.M., CURRY COUNTY.

THE PURPOSE OF THIS MAP IS TO IDENTIFY THE LOCATION OF THE WATER RIGHT. IT IS NOT INTENDED TO PROVIDE INFOR-MATION RELATIVE TO THE LOCATION OF PROPERTY OWNERSHIP BOUNDARY LINES.