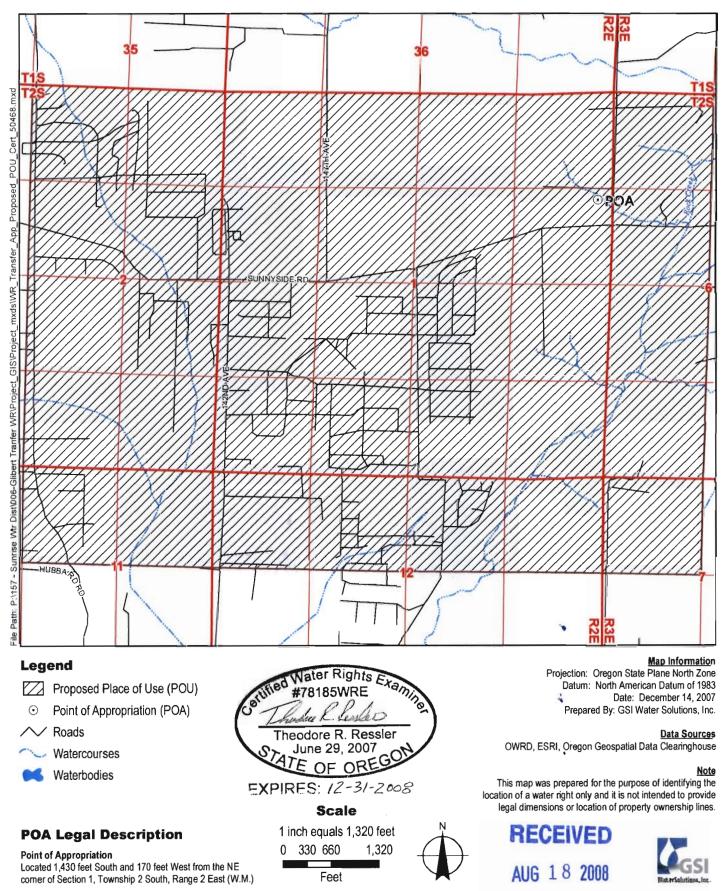

## Proposed Place of Use Transfer Application for Certificate 50468

Township 1 & 2 South, Range 2 & 3 East (W.M.)

WATER RESOURCES DEPT