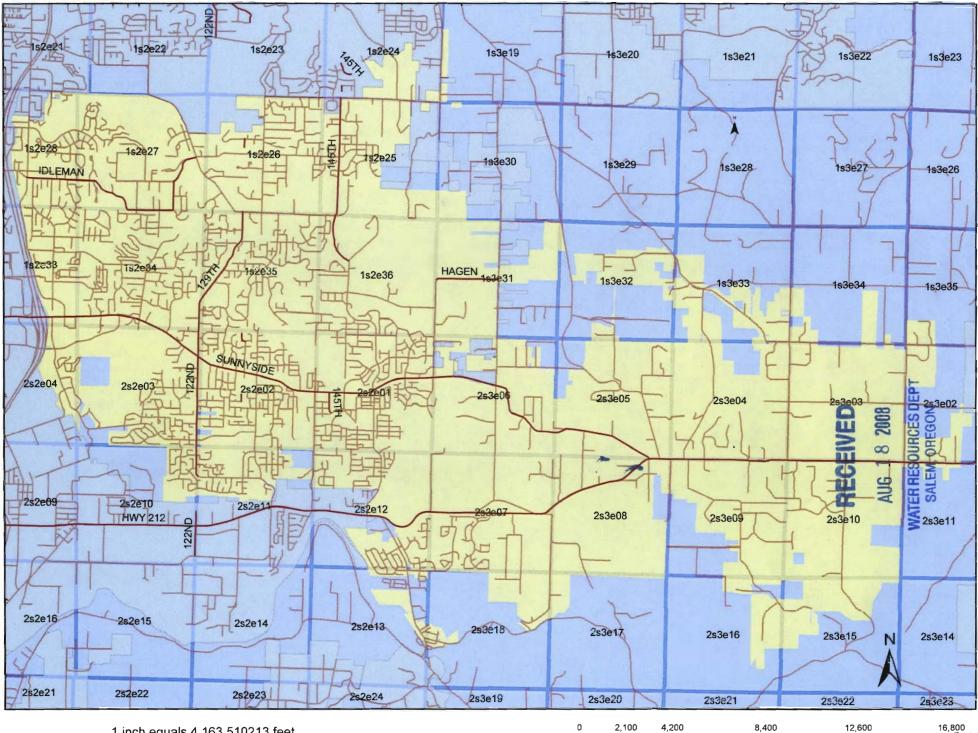

## District Boundary Map Range Section and Township

Feet

1 inch equals 4,163.510213 feet

12

AUG 1 8 2008 WATER RESOURCES DEPT SALEM, OREGON THIS MAP IS FURNISHED AS A CONVENICE IN LOCATING PROPERTY AND THE COMPANY ASSUMES NO LIABILITY FOR ANY VERIATIONS AS MAY BE DISCLOSED BY ACTUAL SURVEY