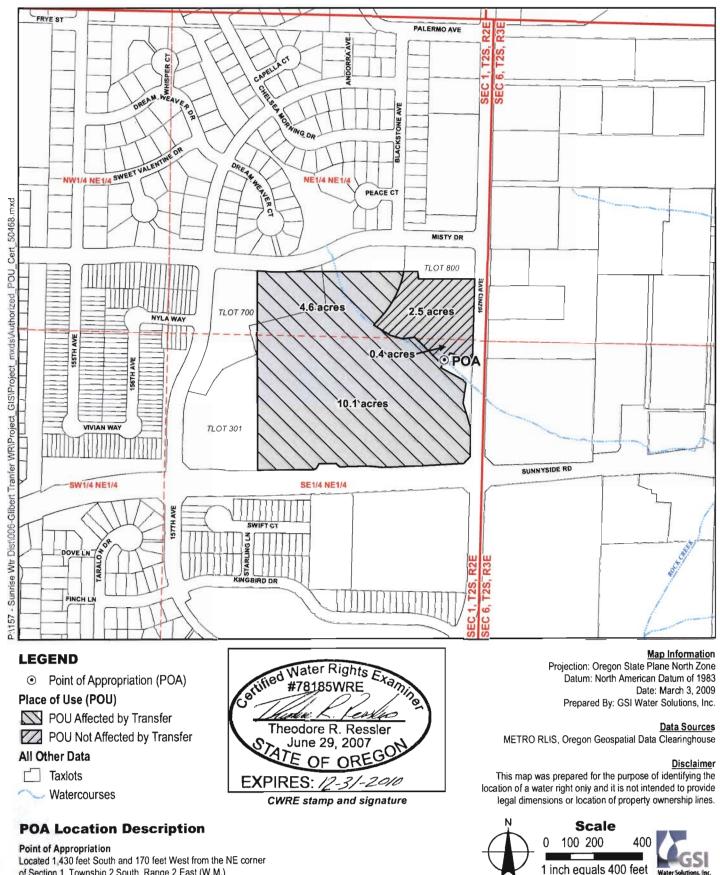

## Authorized Place of Use

Transfer T-10700, Certificate 50468

Township 2 South, Range 2 East and Range 3 East (W.M.)

of Section 1, Township 2 South, Range 2 East (W.M.)