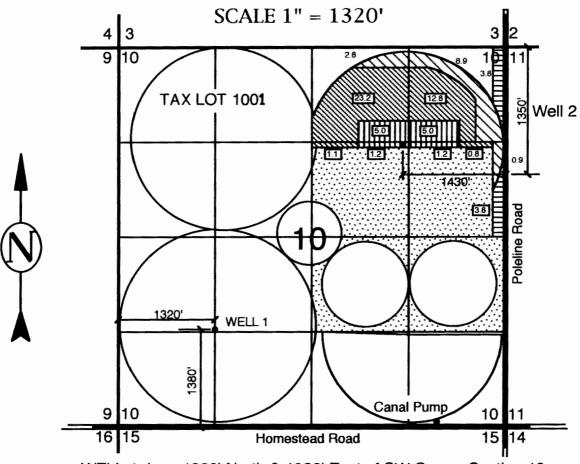

## T. 3 N., R. 26, E.W.M.

**MORROW COUNTY** 

WELL 1 Loc. 1380' North & 1320' East of SW Corner Section 10, WELL 2 Loc. 1350' South & 1430' West of NE Corner Section 10,

Permit G-1070 W/ 45563 Supplemental Agricultural Use Locations
Permit U-551 W/ 45563 Supplemental Transferred To These Locations

THIS MAP IS FOR THE PURPOSE
OF IDENTIFYING THE LOCATION
OF WATER RIGHTS ONLY AND IS
NOT INTENDED TO PROVIDE THE
LEGAL DIMENSIONS OR LOCATIONS
OF PROPERTY OWNERSHIP LINES.

WATER RIGHTS TRANSFER MAP
IN NAME OF

J & J BOSMA / MAPLE GROVE DAIRIES RONALO V. MARINNIS NOV. 29/1988