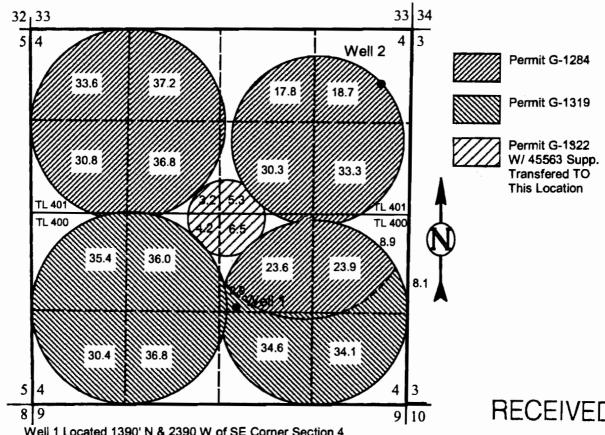

#### Township 3 North, Range 26 East, W.M. Morrow County, Oregon

Well 1 Located 1390' N & 2390 W of SE Corner Section 4 Well 2 Located 840' S & 430 W of NE Corner Section 4

RECEIVED

JUN 1 3 2008

WATER RESOURCES DEPT. SALEM, OREGON

#### TRANSFER MAP

In Name Of

J & J Bosma/Maple Grove Dairies

This Map is for the purpose of identifying the location of Water Rights only and is not intended to provide the legal dimensions or locations of property ownership lines.