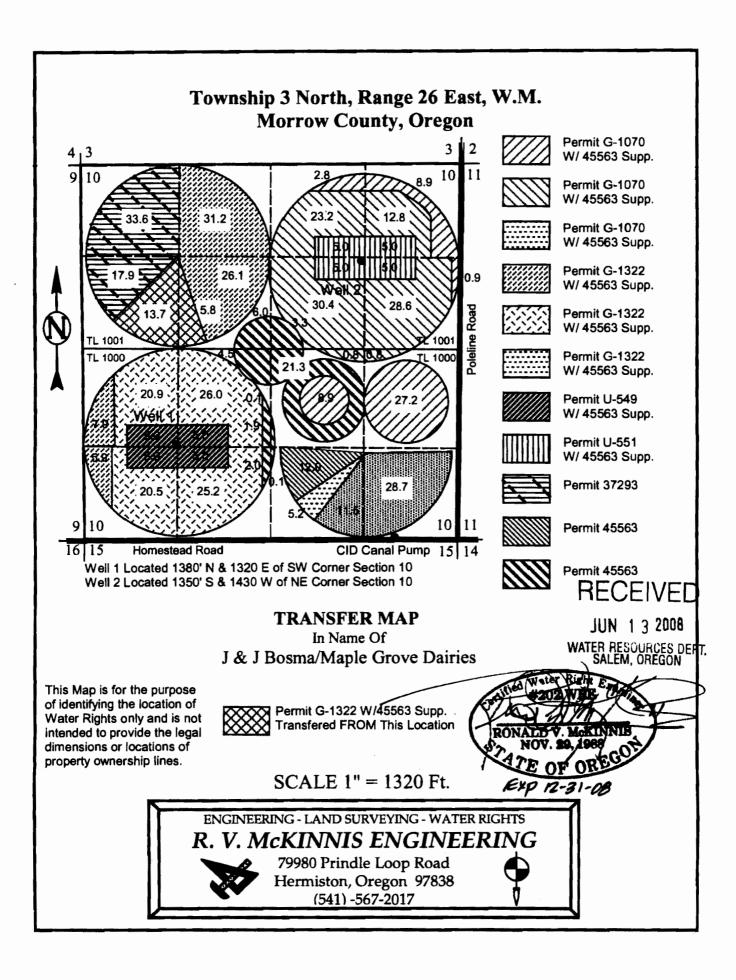

## T. 3 N., R. 26, E.W.M.

**MORROW COUNTY** 

WELL 1 Loc. 1380' North & 1320' East of SW Corner Section 10, WELL 2 Loc. 1350' South & 1430' West of NE Corner Section 10,

Permit G-1070 W/ 45563 Supplemental Agricultural Use Locations
Permit U-551 W/ 45563 Supplemental Transferred To These Locations

THIS MAP IS FOR THE PURPOSE
OF IDENTIFYING THE LOCATION
OF WATER RIGHTS ONLY AND IS
NOT INTENDED TO PROVIDE THE
LEGAL DIMENSIONS OR LOCATIONS
OF PROPERTY OWNERSHIP LINES.

WATER RIGHTS TRANSFER MAP
IN NAME OF

J & J BOSMA / MAPLE GROVE DAIRIES RONALO V. MARINNIS NOV. 29/1988