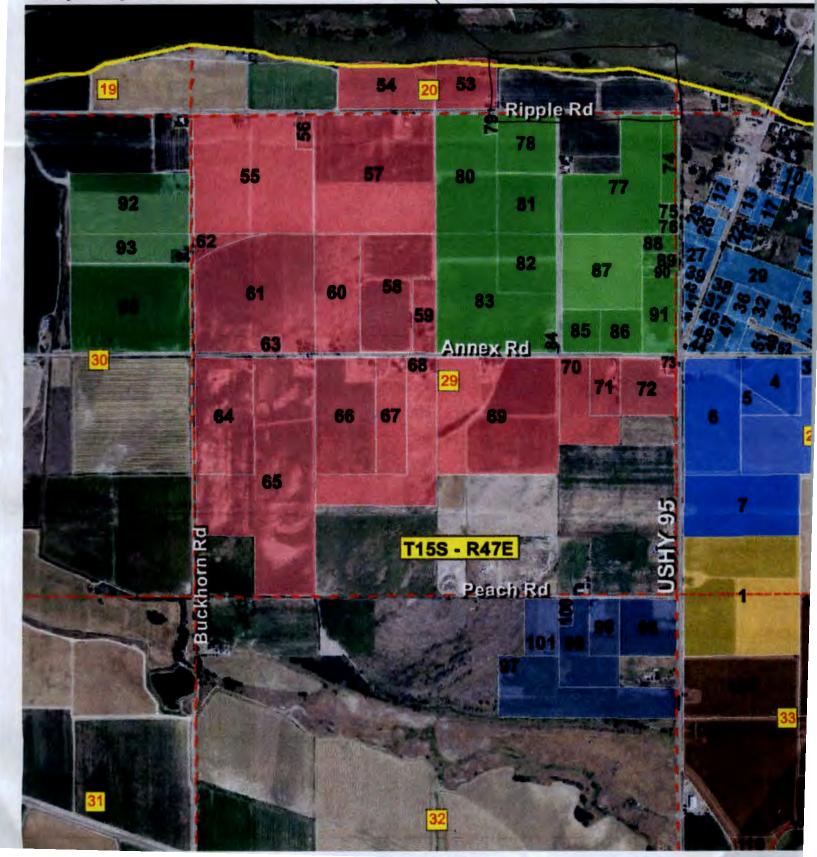

## 5. MAP AND SITE REPORT

Attached is a map and site report for each water right listed in Table 1 that satisfies the requirements of OAR 690-385-7400.

District Permanent Transfer Claim of Beneficial Use

## CLAIM OF BENEFICIAL USE Site Report

|                                                    | POD                                                    |                                                                                                                                                          |                    | 0-1-1    |                 |                           | <b>GOV'T</b>     |                    |       |
|----------------------------------------------------|--------------------------------------------------------|----------------------------------------------------------------------------------------------------------------------------------------------------------|--------------------|----------|-----------------|---------------------------|------------------|--------------------|-------|
| USE                                                | #                                                      | TWP                                                                                                                                                      | RNG                | SEC      | QQ              | DLC                       | LOT              | TAX LOT            | ACRES |
| IR                                                 | 1                                                      | 155                                                                                                                                                      | 47E                |          | SWSE            |                           |                  | 200                | 8.00  |
| 4R                                                 |                                                        | 1105                                                                                                                                                     | 116                | 20       | SESE            |                           |                  | 3.00               | 0.00  |
|                                                    |                                                        |                                                                                                                                                          |                    |          |                 |                           |                  |                    |       |
| Descrip<br>Method<br>Method                        | Used to                                                | Beneficia<br>Apply V<br>Calcula                                                                                                                          | te Benefi          | 1        |                 |                           | rigation<br>Lass | essment            |       |
| Descrip<br>Method<br>Method                        | tion of I<br>Used to<br>Used to                        | Beneficia<br>Apply<br>Calcula<br>Calcula                                                                                                                 | te Benefi          | 1        | . Vis           | jual                      | L ass            | essment            |       |
| Descrip<br>Method<br>Method<br>User Int            | tion of J<br>Used to<br>Used to<br>Used to             | Beneficia<br>Apply V<br>Calcula<br>Calcula                                                                                                               | te Benefic<br>torg | cial Use | »: Vis<br>(%) Y | Jual                      | () No            | 1.2                |       |
| Descrip<br>Method<br>Method<br>User Inf<br>Benefic | tion of J<br>Used to<br>Used to<br>Used to<br>terviewe | Beneficia<br>Apply V<br>Calcula<br>Calcula<br>Calcula<br>Calcula<br>Calcula<br>Calcula<br>Calcula<br>Calcula<br>Calcula<br>Calcula<br>Calcula<br>Calcula | te Benefi          | cial Use | × Vis           | <u>jual</u><br>Ies<br>Yes | L ass            | essment<br>RECEIVE |       |

Instructions: Attach and label the corresponding final proof map.

# Parcel Overview Malheur District Improvement Co.

POU