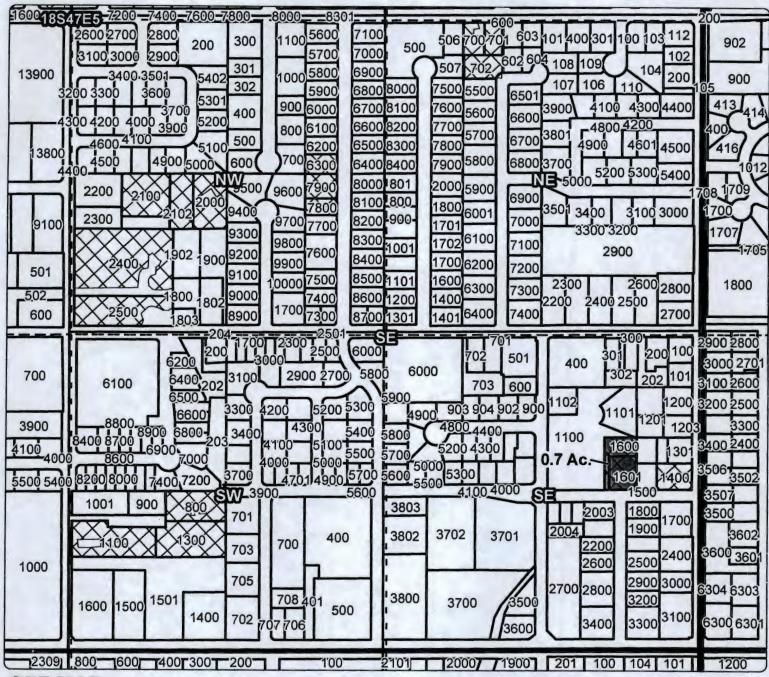

|                   |                                     |
| , , 1 1 /                               |                   |                                     |
| 1/1/2                                   |                   | 10-1-12                             |
| Signature of Petitioner                 |                   | Date                                |
| 10.00                                   |                   | 0/- /                               |
| Inspected by Bris Ward                  | <u>al</u> akary   | 9/30/20/4<br>Date                   |
| Bris Ward                               |                   |                                     |

RECEIVED BY OWRD

OCT 06 2014

SALEM, OR

Cert #: 75691, 75708 For: Victor Grimaldo





#### OFF MAP

3111 Taxlot 1600, 18S47E5SESE: 0.7 Acres OFF, 0 Acres Remaining (IR Cert 75691, IS Cert 75708)

RECEIVED BY OWRD

OCT 06 2014

Point of Diversion

Canals

**Taxlots** 

Transfer

Cert 75691

**Cert 75708** 

1 inch = 400 feet December 2012



geo-spatialsolutions

SALEM, OR