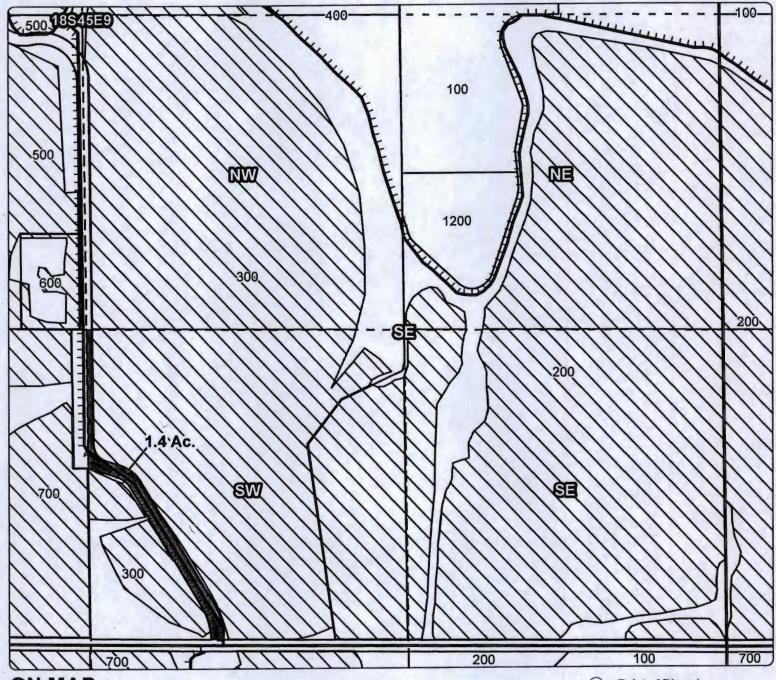

| By: Aboles                                        | 7                | Date:         | 10-1-14  | /          |

Site Report Form

Aug. 2009

Cert #: 75691 For: Galan Jantz RECEIVED BY OWRD

OCT 06 2014

SALEM, OR





### ON MAP

Taxlot 300, 18S45E9SWSE: 1.4 Acres ON, 26.7 Acres Total (Lateral shown on map has been buried where transfer ON is taking place.)

Point of Diversion

Canals

Taxiots

Transfer

Cert 75691

All Other Certs

1 inch = 400 feet December 2012





Cert #: 75691 For: Galan Jantz RECEIVED BY OWRD

OCT 0 6 2014

SALEM, OR







Taxlot 1000, 18S45E9SWNW: 1.4 Acres OFF, 0 Acres Remaining Taxlot 1000, 18S45E9NWSW: 5.2 Acres OFF, 17.8 Acres Remaining Taxlot 1000, 18S45E9SWSW: 6.9 Acres OFF, 0.4 Acres Remaining

Point of Diversion

TTT Canals

Taxlots

Transfer

Cert 75691

All Other Certs

1 inch = 400 feet December 2012





Cert #: 75691 For: Galan Jantz RECEIVED BY OWRD

OCT 06 2014

SALEM, OR





#### OFF MAP

Taxlot 300, 18S45E9SWNE: 1.6 Acres OFF, 1.2 Acres Remaining Taxlot 300,