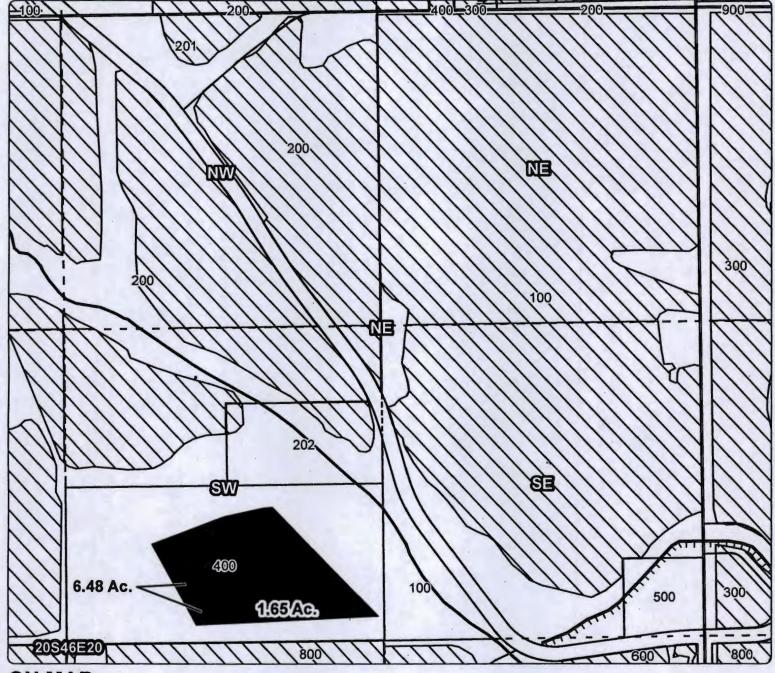

### 3. AUTHORIZED POINT(S) OF DIVERSION (POD) / APPROPRIATION (POA)

The authorized point(s) of diversion / appropriation for the water right modified by the transfer are as follows:

| PERMIT<br>NUMBER | DECREE of<br>CERTIFICATE | Pon.         | SOURCE | TOTATION - MEASURED DISTANCES |
|------------------|--------------------------|--------------|--------|-------------------------------|
|                  |                          |              |        |                               |
| - 45             | THE PLANTS               | direction of |        |                               |
|                  |                          |              |        |                               |
|                  |                          |              |        |                               |