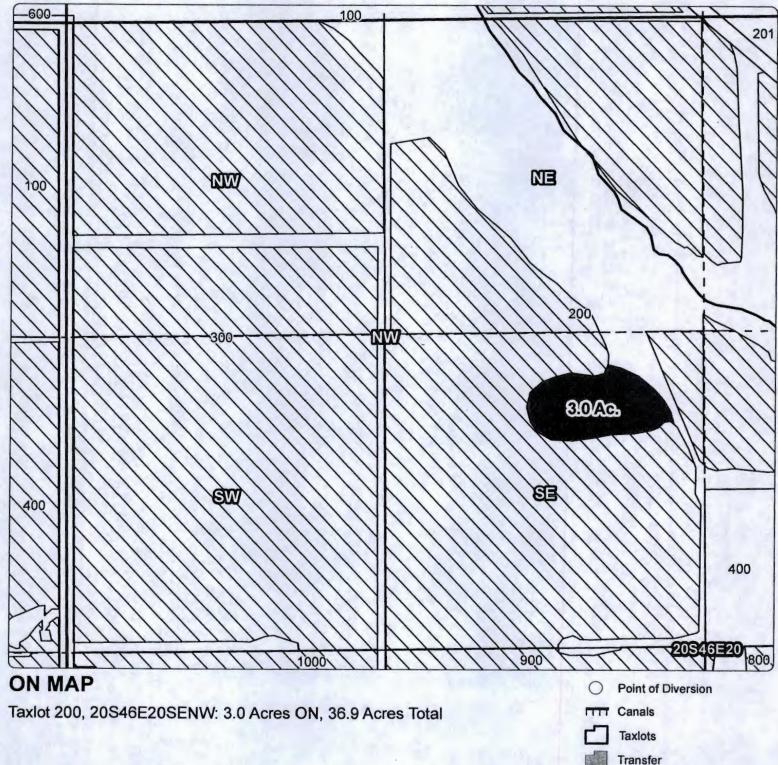

than | Author            | IZCU.          |                   |                    |          |
| Benefici              |            | Beneficial                    | Use if Lo          | ess than | Aumor             | 1200.          |                   |                    |          |
| Benefici              |            | Beneficial                    | Use if Lo          | ess than | Aumor             | 200.           |                   |                    |          |

Site Report Form

Aug. 2009

Cert #: 75691 For: Todd Tullett RECEIVED BY OWRD

OCT 06 2014

SALEM, OR







Taxlot 200, 20S46E20SWNE: 0.4 Acres OFF, 10.9 Acres Remaining

1 inch = 400 feet December 2012

**Taxlots** 

Transfer Cert 75691



Cert #: 75691 For: Todd Tullett RECEIVED BY OWRD

OCT 06 2014

SALEM, OR







1 inch = 400 feet December 2012

Cert 75691



| TR 18 45 9 Man NEW JUJE 328  TR 18 45 16 MENU NUME SENU 300 4  SENU, JUNE 700  District Conveyance System: Description of Delivery System:  Comparison of Beneficial Use:  Comparison of Beneficial Use of Less than Authorized:  Comparison of Beneficial Use of Less than Authorized: