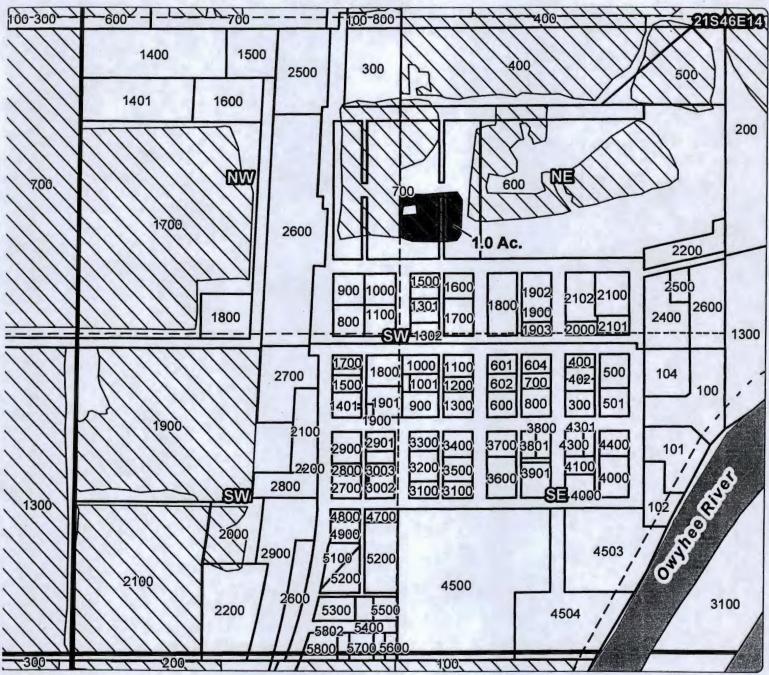

| ( ) No         |             |       |
| Benefic  | ial Use l    | Made as A  | Authorize     | ed:      | N           | Yes         | () No          |             |       |
| Descrip  | tion of I    | Beneficial | Use if L      | ess tha  | n Autho     | rized:      |                |             |       |
| Inspecte | Zus          | Wa         | 200 70        |          | ,           | _           | Date: <u>¶</u> | 16-14       |       |
| Atte     | Visi All     | ach and la | bei me co     | nrespon  | mig ma      | n broot m   | ap.            |             |       |
| 1000     |              |            |               |          |             |             |                |             |       |

Site Report Form

Aug. 2009

Cert #: 75691

For: Adrian School District #61





OFF MAP

3111 Taxlot 700, 21S46E14NESW: 1.0 Acres OFF, 0.2 Acres Remaining

Point of Diversion
Canals
Taxlots

Taxlots
Transfer

Cert 75691

RECEIVED BY OWRD

1 inch = 400 feet December 2012



geo-spatialsolutions

SALEM, OR

Cert #: 75691

For: Two Rivers Development, Inc.





ON MAP

Taxlot 800, 21S46E14NWSW: 0.5 Acres ON, 0.5 Acres Total

RECEIVED BY OWRD

OCT 06 2014

SALEM, OR

Point of Diversion

TTT Canals

Taxiots

Transfer

Cert 75691

1 inch = 400 feet December 2012



Cert #: 75691

For: Two Rivers Development, Inc.







Taxlot 900, 21S46E14NWSW: 0.5 Acres ON, 0.5 Acres Total

RECEIVED BY OWRD

OCT 06 2014

·

1 inch = 400 feet December 2012

**Point of Diversion** 

Canals

Taxlots
Transfer

Cert 75691



geo-spatialsolutions

SALEM, OR

|