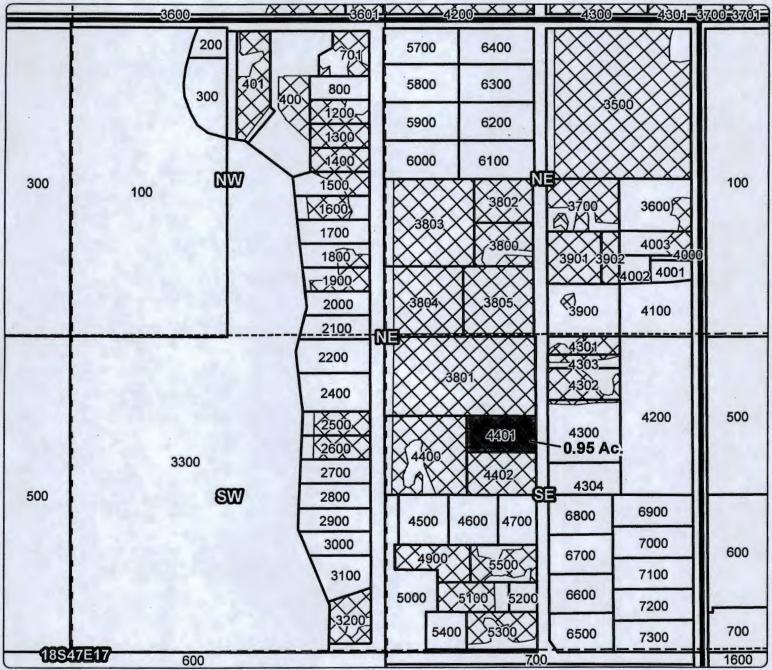

| has ordered a Claim of Beneficial Use   | site report to b | e completed.                         |
| Petitioner Interviewed                  | Yes              | () No                                |
| Is water being applied                  | () Yes           | TOKNO                                |
| If yes what method is being us          | ed               |                                      |
| Delia danes                             |                  | Sept 30 2014                         |
| Signature of Petitioner                 |                  | Date                                 |
| Rek Uhlman<br>Inspected by<br>Bris Ward |                  | 9/30/2014<br>Date                    |

RECEIVED BY OWRD

OCT 06 2014

SALEM, OR

Cert #: 75691, 75708

For: Cindy Harris





#### OFF MAP

Taxlot 4401, 18S47E17SENE: 0.95 Acres OFF, 0 Acres Remaining (IR Cert 75691, IS Cert 75708)

RECEIVED BY OWRD

NOT 03 20 4

geo-spatialsolutions

| O Point of Diversion |
|----------------------|
| TTT Canals           |
| Taxlots              |
| Transfer             |
| Cert 75691           |
| Cert 75708           |
|                      |

1 inch = 400 feet December 2012



| Victor Drimaldo                         | has requested     | d that water rights be permanently  |
|-----------------------------------------|-------------------|-------------------------------------|
| transferred off of the property. The ye | ear of the reque  | st was 2012 and the State of Oregon |
| has ordered a Claim of Beneficial Use   | site report to be | e completed.