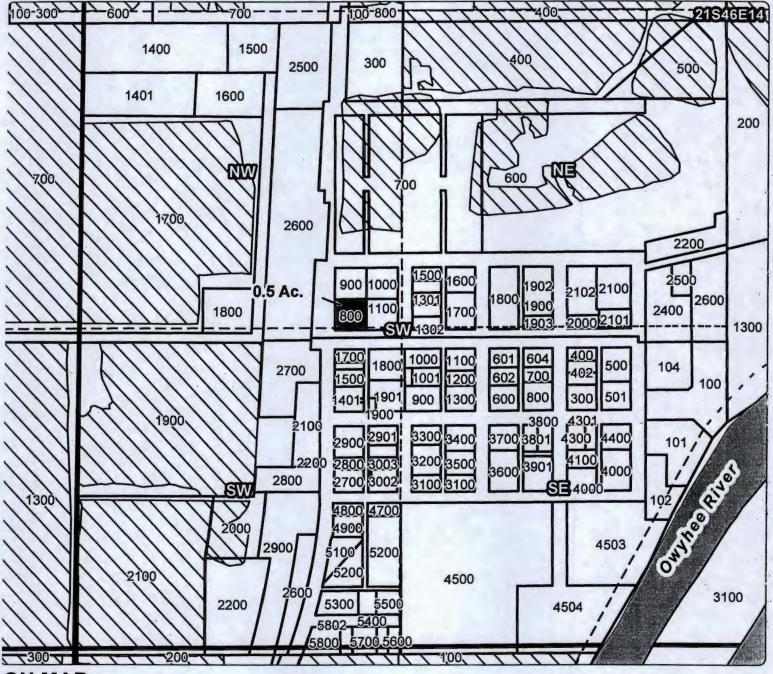

|             |       |
| Inspecte | Zus          | Wa         | 200 70        |          | ,           | _           | Date: <u>¶</u> | 16-14       |       |
| Atte     | Visi All     | ach and la | bei me co     | nrespon  | mig ma      | n broot m   | ap.            |             |       |
| 1000     |              |            |               |          |             |             |                |             |       |

Site Report Form

Aug. 2009

Cert #: 75691

For: Adrian School District #61





OFF MAP

3111 Taxlot 700, 21S46E14NESW: 1.0 Acres OFF, 0.2 Acres Remaining

Point of Diversion
Canals
Taxlots

Taxlots
Transfer

Cert 75691

RECEIVED BY OWRD

1 inch = 400 feet December 2012



geo-spatialsolutions

SALEM, OR

Cert #: 75691

For: Two Rivers Development, Inc.





ON MAP

Taxlot 800, 21S46E14NWSW: 0.5 Acres ON, 0.5 Acres Total

RECEIVED BY OWRD

OCT 06 2014

SALEM, OR

Point of Diversion

TTT Canals

Taxiots

Transfer

Cert 75691

1 inch = 400 feet December 2012



Cert #: 75691

For: Two Rivers Development, Inc.







Taxlot 900, 21S46E14NWSW: 0.5 Acres ON, 0.5 Acres Total

RECEIVED BY OWRD

OCT 06 2014

·

1 inch = 400 feet December 2012

**Point of Diversion** 

Canals

Taxlots
Transfer

Cert 75691



geo-spatialsolutions

SALEM, OR

|                                       | POD       |                             |                            |          |          |              | GOV'T         |                     |               |
|---------------------------------------|-----------|-----------------------------|----------------------------