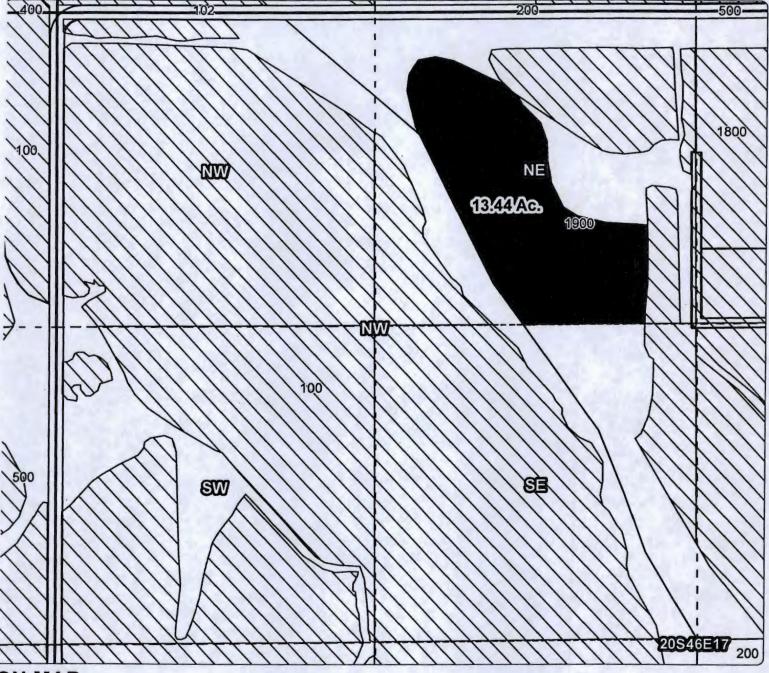

|        |                                       |         |         |           |        | O Point of Dive | ersion  |

Taxlot 1900, 20S46E16SWNW: 7.1 Acres OFF, 0 Acres Remaining Taxlot 1900, 20S46E17SENE: 2.34 Acres OFF, 31.46 Acres Remaining

Taxlot 1900, 20S46E17SWNE: 1.2 Acres OFF, 20.9 Acres Remaining

Taxlot 1900, 20S46E17NWNE: 0.3 Acres OFF, 5.9 Acres Remaining Taxlot 1900, 20S46E17NENE: 0.2 Acres OFF, 0.4 Acres Remaining

Taxlot 1900, 20S46E17SENW: 2.3 Acres OFF, 3.2 Acres Remaining

TTT Canals

**Taxlots** 

Transfer

Cert 75691



1 inch = 1,320 feet December 2012



Cert #: 75691

For: Peggy Brown







geo-spatialsolutions

Taxlot 1900, 20S46E17NENW: 13.44 Acres ON, 21.04 Acres Total

RECEIVED BY OWRD

OCT 06 2014

SALEM OR

Point of Diversion

Canals

Taxlots

Transfer

Cert 75691

inch = 400 for

1 inch = 400 feet December 2012



| PC                                   | OD                                     |         |                      |                  |      |         | GOV'T          |                     |            |
|--------------------------------------|----------------------------------------|---------|----------------------|------------------|------|---------|----------------|---------------------|------------|
|                                      |                                        | TWP     | RNG                  | SEC              | QQ   | DLC     | LOT