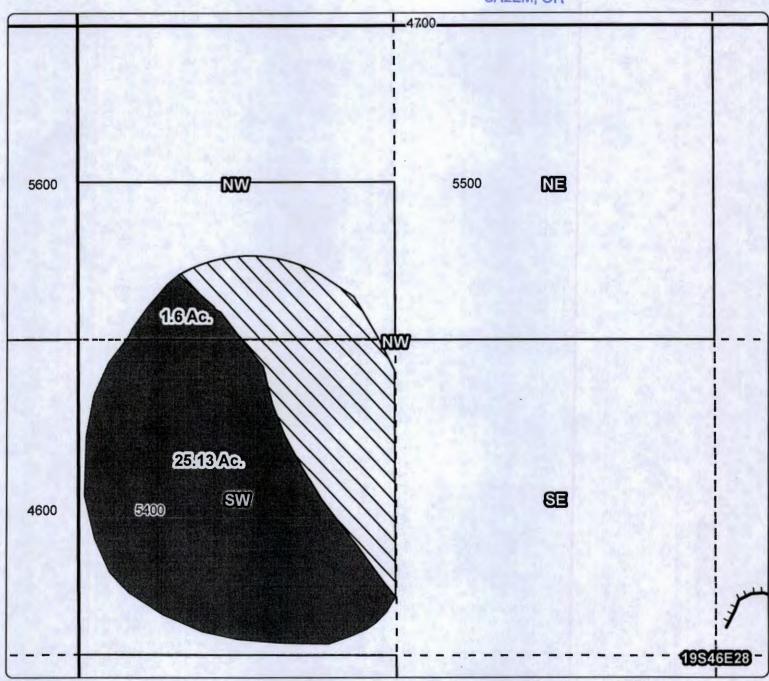

| OR                                    |
| User Int                     | erviewe   | d:                              |           |          | ()0 Y       | res    | ( ) No                   |                     |                                       |
|                              | ial Use I | Made as                         | Authorize | ed:      | ()          |        | () No                    |                     |                                       |
| Benefici                     |           |                                 |           |          |             |        |                          |                     |                                       |

Site Report Form Aug. 2009

Cert #: 75691

For: Henry Mautz

RECEIVED BY OWRD

OCT 06 2014

SALEM, OR







Taxlot 5400, 19S46E28NWNW: 1.6 Acres ON, 6.87 Acres Total Taxlot 5400, 19S46E28SWNW: 25.13 Acres ON, 33.53 Acres Total

O Point of Diversion

TTT Canals

Taxlots

Transfer

Cert 75691



1 inch = 400 feet February 2013



Cert #: 75691

For: Henry Mautz

RECEIVED BY

OCT 06 194

SALEM, OR



|       | \$                | s                  | <b>W</b>       |                   | ·