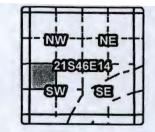

|             |       |
| Inspecte | Zus          | Wa         | 200 70        |          | ,           | _           | Date: <u>¶</u> | 16-14       |       |
| Atte     | Visi All     | ach and la | bei me co     | nrespon  | mig ma      | n broot m   | ap.            |             |       |
| 1000     |              |            |               |          |             |             |                |             |       |

Site Report Form

Aug. 2009

Cert #: 75691

For: Adrian School District #61





OFF MAP

3111 Taxlot 700, 21S46E14NESW: 1.0 Acres OFF, 0.2 Acres Remaining

Point of Diversion
Canals
Taxlots

Taxlots
Transfer

Cert 75691

RECEIVED BY OWRD

1 inch = 400 feet December 2012



geo-spatialsolutions

SALEM, OR

Cert #: 75691

For: Two Rivers Development, Inc.





ON MAP

Taxlot 800, 21S46E14NWSW: 0.5 Acres ON, 0.5 Acres Total

RECEIVED BY OWRD

OCT 06 2014

SALEM, OR

Point of Diversion

TTT Canals

Taxiots

Transfer

Cert 75691

1 inch = 400 feet December 2012



Cert #: 75691

For: Two Rivers Development, Inc.







Taxlot 900, 21S46E14NWSW: 0.5 Acres ON, 0.5 Acres Total

RECEIVED BY OWRD

OCT 06 2014

·

1 inch = 400 feet December 2012

**Point of Diversion** 

Canals

Taxlots
Transfer

Cert 75691



geo-spatialsolutions

SALEM, OR

|                                       | POD       |                             |                            |          |          |              | GOV'T         |                     |               |
|---------------------------------------|-----------|-----------------------------|--------------------------