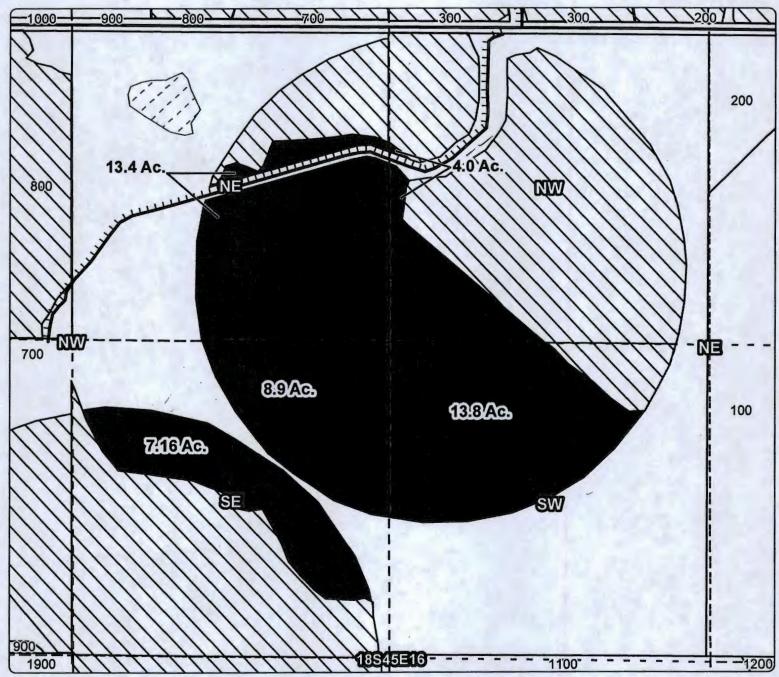

WSE: 1.9 Acres OFF, 31.0 Acres Remaining Taxlot 300, 18S45E9SWSE: 2.9 Acres OFF, 25.3 Acres Remaining Point of Diversion

Canals

Taxlots

Transfer

Cert 75691

All Other Certs

1 inch = 1,320 feet







Cert #: 75691 For: Galan Jantz

#### RECEIVED BY OWRD

OCT 06 2014

SALEM, OR





#### OFF MAP

Taxlot 700, 18S45E16NENW: 13.7 Acres OFF, 5.5 Acres Remaining Taxlot 700, 18S45E16SWNW: 10.1 Acres OFF, 8.3 Acres Remaining Taxlot 700, 18S45E16NWNE: 5.8 Acres OFF, 25.1 Acres Remaining Taxlot 700, 18S45E16SWNE: 1.5 Acres OFF, 2.0 Acres Remaining Taxlot 700, 18S45E16NESW: 0.6 Acres OFF, 13.6 Acres Remaining

Point of Diversion

Canals

Taxlots

Transfer

Cert 75691

All Other Certs

1 inch = 1,320 feet December 2012



Cert #: 75691 For: Galan Jantz RECEIVED BY OWRD

OCT 06 2014

SALEM, OR







Taxlot 700, 18S45E16NENW: 13.4 Acres ON, 18.9 Acres Total № Taxlot 700, 18S45E16SENW: 16.06 Acres ON, 33.46 Acres Total № Taxlot 700, 18S45E16NWNE: 4.0 Acres ON, 29.1 Acres Total №

Taxlot 700, 18S45E16SWNE: 13.8 Acres ON, 15.8 Acres Total

Point of Diversion

TTT Canals

Taxlots

Transfer

Cert 75691

All Other Certs

1 inch = 400 feet December 2012





Cert #: 75691 For: Galan Jantz RECEIVED BY OWRD

OCT 06 2014

SALEM, OR







Taxlot 500, 18S45E9NESW: 5.0 Acres OFF, 23.4 Acres Remaining <sup>⟨V</sup>

Point of Diversion

Canals

**Taxlots** 

Transfer

Cert 75691

All Other Certs

1 inch = 400 feet







## RECEIVED BY OWRD

OCT 06 2014

SALEM, OR

| Lerry Sinnerty transferred off of the property. The year |                   | d that water rights be permanently |
|-------------