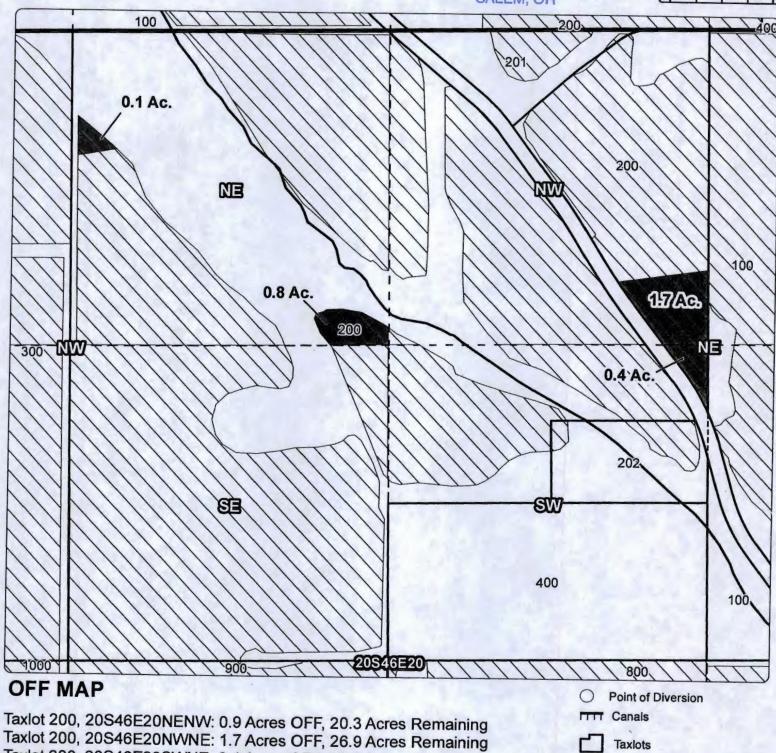

### 3. AUTHORIZED POINT(S) OF DIVERSION (POD) / APPROPRIATION (POA)

The authorized point(s) of diversion / appropriation for the water right modified by the transfer are as follows:

| PERMIT<br>NUMBER | DECREE of<br>CERTIFICATE | Pon.         | SOURCE | TOTATION - MEASURED DISTANCES |
|------------------|--------------------------|--------------|--------|-------------------------------|
|                  |                          |              |        |                               |
| - 45             | THE PLANTS               | direction of |        |                               |
|                  |                          |              |        |                               |
|                  |                          |              |        |                               |