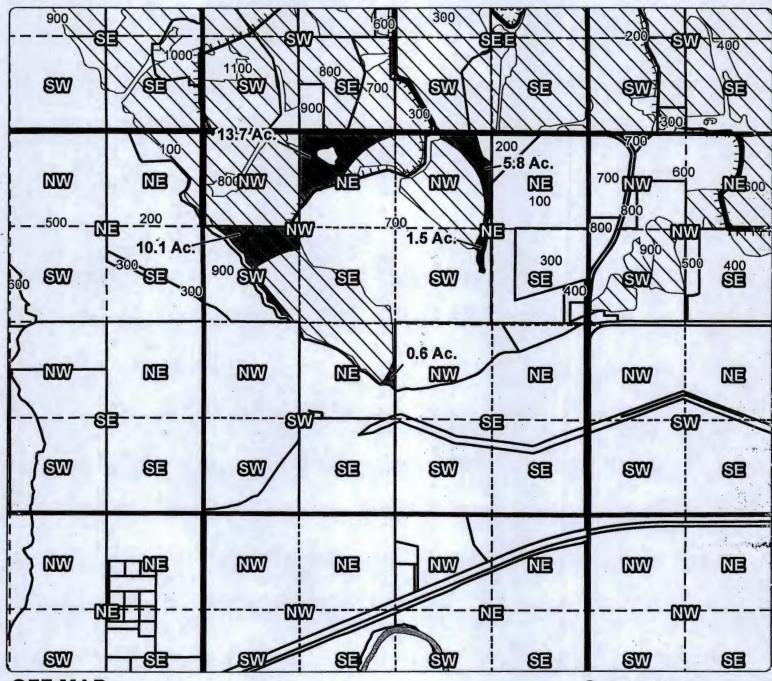

ED BY OWRD

OCT 0 6 2014

SALEM, OR







Taxlot 1000, 18S45E9SWNW: 1.4 Acres OFF, 0 Acres Remaining Taxlot 1000, 18S45E9NWSW: 5.2 Acres OFF, 17.8 Acres Remaining Taxlot 1000, 18S45E9SWSW: 6.9 Acres OFF, 0.4 Acres Remaining

Point of Diversion

TTT Canals

Taxlots

Transfer

Cert 75691

All Other Certs

1 inch = 400 feet December 2012





Cert #: 75691 For: Galan Jantz RECEIVED BY OWRD

OCT 06 2014

SALEM, OR





#### OFF MAP

Taxlot 300, 18S45E9SWNE: 1.6 Acres OFF, 1.2 Acres Remaining Taxlot 300, 18S45E9NWSE: 1.9 Acres OFF, 31.0 Acres Remaining Taxlot 300, 18S45E9SWSE: 2.9 Acres OFF, 25.3 Acres Remaining Point of Diversion

Canals

Taxlots

Transfer

Cert 75691

All Other Certs

1 inch = 1,320 feet







Cert #: 75691 For: Galan Jantz

#### RECEIVED BY OWRD

OCT 06 2014

SALEM, OR





#### OFF MAP

Taxlot 700, 18S45E16NENW: 13.7 Acres OFF, 5.5 Acres Remaining Taxlot 700, 18S45E16SWNW: 10.1 Acres OFF, 8.3 Acres Remaining Taxlot 700, 18S45E16NWNE: 5.8 Acres OFF, 25.1 Acres Remaining Taxlot 700, 18S45E16SWNE: 1.5 Acres OFF, 2.0 Acres Remaining Taxlot 700, 18S45E16NESW: 0.6 Acres OFF, 13.6 Acres Remaining

Point of Diversion

Canals

Taxlots

Transfer

Cert 75691

All Other Certs

1 inch = 1,320 feet December 2012



Cert #: 75691 For: Galan Jantz RECEIVED BY OWRD

OCT 06 2014

SALEM, OR







Taxlot 700, 18S45E16NENW: 13.4 Acres ON, 18.9 Acres Total № Taxlot 700, 18S45E16SENW: 16.06 Acres ON, 33.46 Acres Total № Taxlot 700, 18S45E16NWNE: 4.0 Acres ON, 29.1 Acres Total №

Taxlot 700, 18S45E16SWNE: 13.8 Acres ON, 15.8 Acres Total

Point of Diversion

TTT Canals

Taxlots