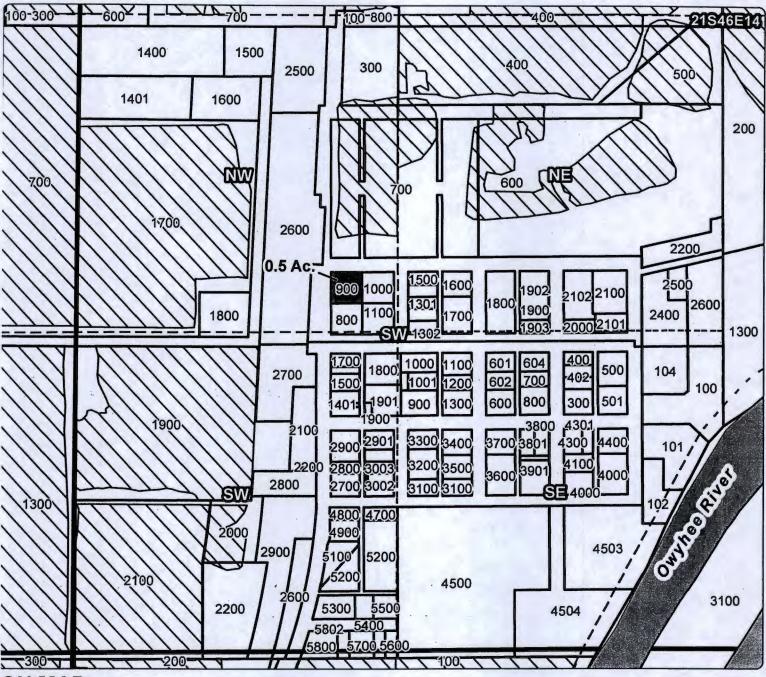

#### 1. APPLICANT INFORMATION

| District: Ow                           | whee Irriga                                            | tion District                                                     |                                      |
|----------------------------------------|--------------------------------------------------------|-------------------------------------------------------------------|--------------------------------------|
| Contact Person:                        | •                                                      | Phone:                                                            |                                      |
| Mailing Address                        | : 12 South -                                           | First St.                                                         |                                      |
| City: Neg                              |                                                        | State: On                                                         | Zip: <u>979/3</u>                    |
| E-Mail address:                        | Kriswefmt                                              | c.Com                                                             |                                      |
|                                        | r: T - 1/549                                           |                                                                   | RECEIVED BY OWR                      |
|                                        |                                                        |                                                                   | OCT 06 2014                          |
|                                        | 2. V                                                   | VATER RIGHT(S)                                                    |                                      |
| uant to OAR Chap<br>claim of beneficia | pter 690, Division 385, t<br>I use, with the appropria | the district is submitting to the te fee, for the following water | e Water Resources Departer right(s): |
| PERMIT                                 | CERTIFICATE                                            | DECREE                                                            | PRIMARY (P)                          |
| NU/NEBIS.R                             | NEWBER                                                 | (naise volume, and gage)                                          | OR SUPP (S)                          |
|                                        | 15691                                                  |                                                                   | ŲP ∐S<br>□P ⊠S                       |
|                                        | 15 1/11                                                |                                                                   |                                      |

### 3. AUTHORIZED POINT(S) OF DIVERSION (POD) / APPROPRIATION (POA)

The authorized point(s) of diversion / appropriation for the water right modified by the transfer are as follows:

| PERMIT<br>NUMBER | DECREE of<br>CERTIFICATE | Pon.         | SOURCE | TOTATION - MEASURED DISTANCES |
|------------------|--------------------------|--------------|--------|-------------------------------|
|                  |                          |              |        |                               |
| - 45             | THE PLANTS               | direction of |        |                               |
|                  |                          |              |        |                               |
|                  |                          |              |        |                               |