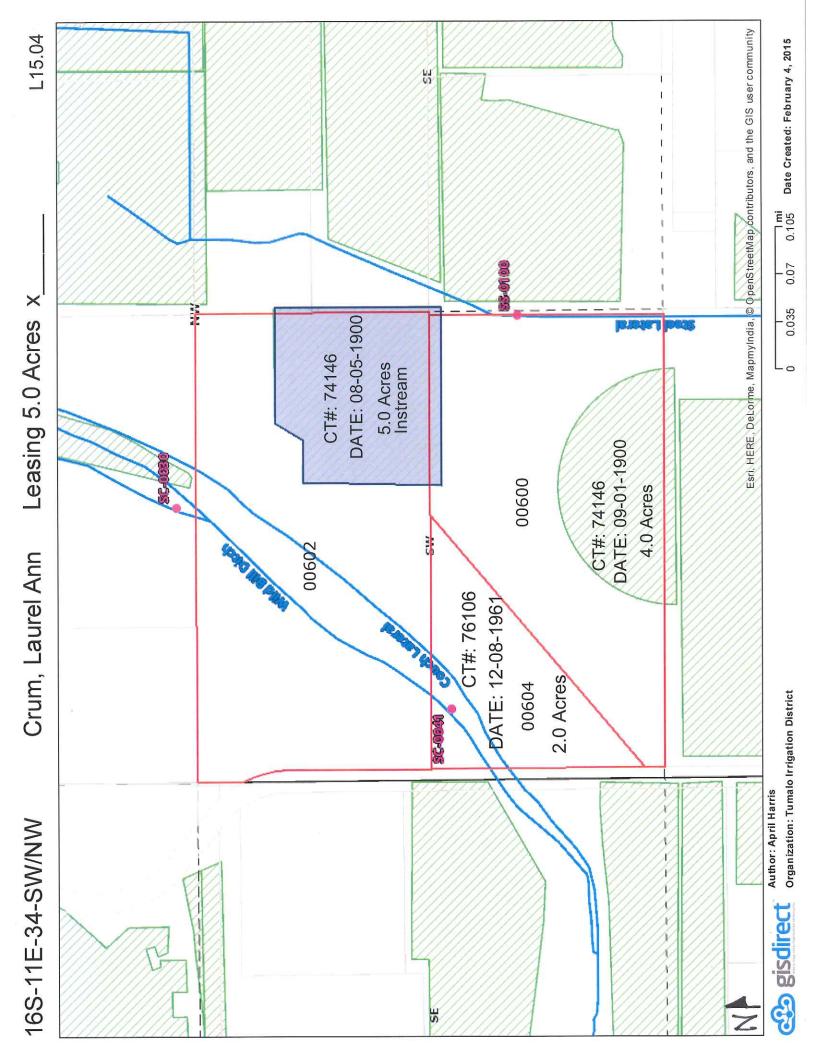

| Business name, if applicable:         |                                       | **F_mail address.                     |
|-------------------------------|-------------------------------------------|-------------------------------------------------------------------|------------------------------------------------|---------------------|---------------------------------------|---------------------------------------|---------------------------------------|
| Signature of Lessor           | Printed name (and title): Laurel Ann Crum | Mailing Address (with state and zip): PO Box 6541, Bend, OR 97708 | Phone number (include area code): 541-410-7586 | Signature of Lessor | Printed name (and title): Business na | Mailing Address (with state and zip): | Phone number (include area code). **F |



### Provide a separate Part 3 for each Lessor (water right interest holder/landowner) Complete Table 1 Identify water right(s) proposed to be leased instream

# Irrigation District or other Water Purveyor Name: TUMALO IRRIGATION DISTRICT

Specify Water Right, Priority Date, point of diversion(s) (POD), place of use, tax lot, gov't lot/DLC, acres to be leased, original use type, certificate page number, and any previous lease.

If not enough room below, you may add rows (see instructions) or create a spreadsheet/table (matching Table 1) and attach.

Any attached table should include reference to the Lessor.

| Water Right #                                              | Priority Date