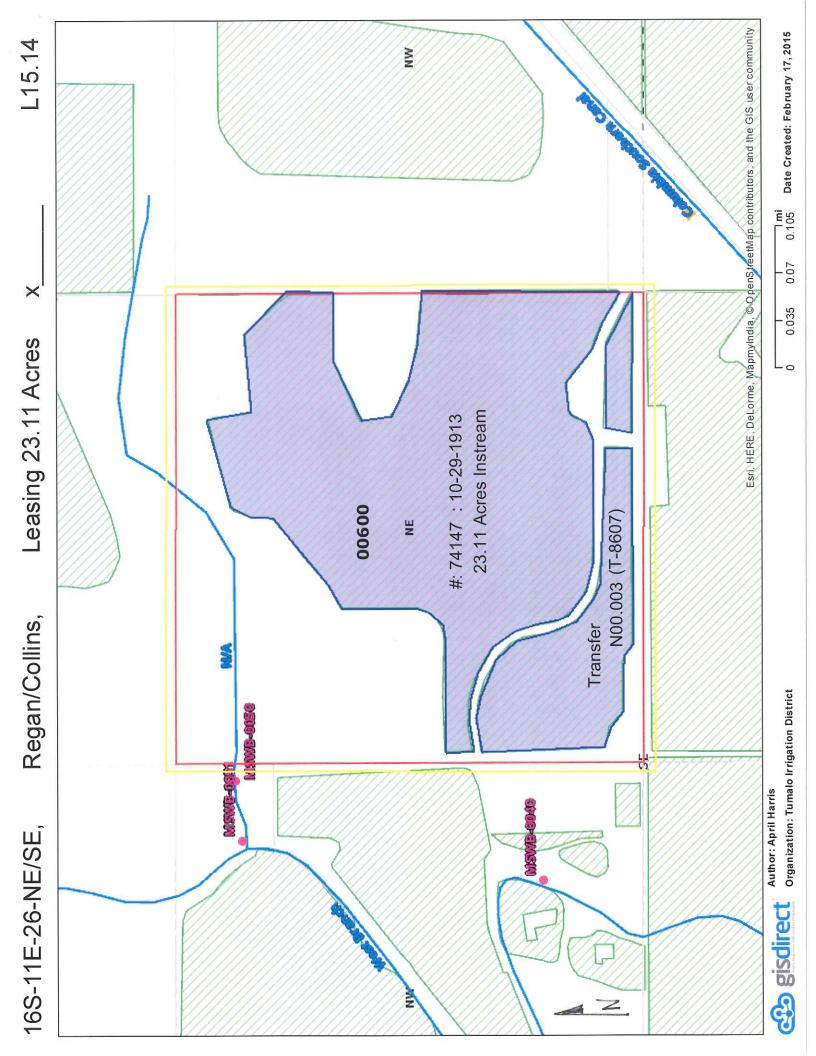

ded land owner, I/we have obtained consent from the deeded land owner and/or have provided documentation of authorization to pursue the instream lease; and
  - 3. I/We affirm that the information in this application is true and accurate.

Date:  $\sqrt[4]{}$ Signature of Lessor

Business name, if applicable: n/a

Mailing Address (with state and zip): 19190 Pinehurst Road, Bend, OR 97701 Printed name (and title): Regan, John (owner)

Date: 27-15

Phone nymber (include area code): 541-388-2757

ta 2015 Invatin Sean \*\*E-mail address: johnkevinregan@yahoo.com

Signature of Lesson,

Printed name (and title): Collins, Brooke E. (owner)

Business name, if applicable: n/a

Mailing Address (with state and zip): 19190 Pinehurst Road, Bend, OR 97701

Phone number (include area code): 541-388-2757



# Irrigation District or other Water Purveyor Name: TUMALO IRRIGATION DISTRICT

Specify Water Right, Priority Date, point of diversion(s) (POD), place of use, tax lot, gov't lot/DLC, acres to be leased, original use type, certificate page number, and any previous lease.

If not enough room below, you may add rows (see instructions) or create a spreadsheet/table (matching Table 1) and attach.

Any attached table should include reference to the Lessor.

| Water Right # | Priority Date                                   | POD#        | TwJ     | d        | Rng  | Sec | ·ò     | Ò  | Tax Lot | Gov't Lot/ | Acres | Use | Page# | Previous Lease# |
|---------------|-------------------------------------------------|-------------|---------|----------|------|-----|--------|----|---------|----------