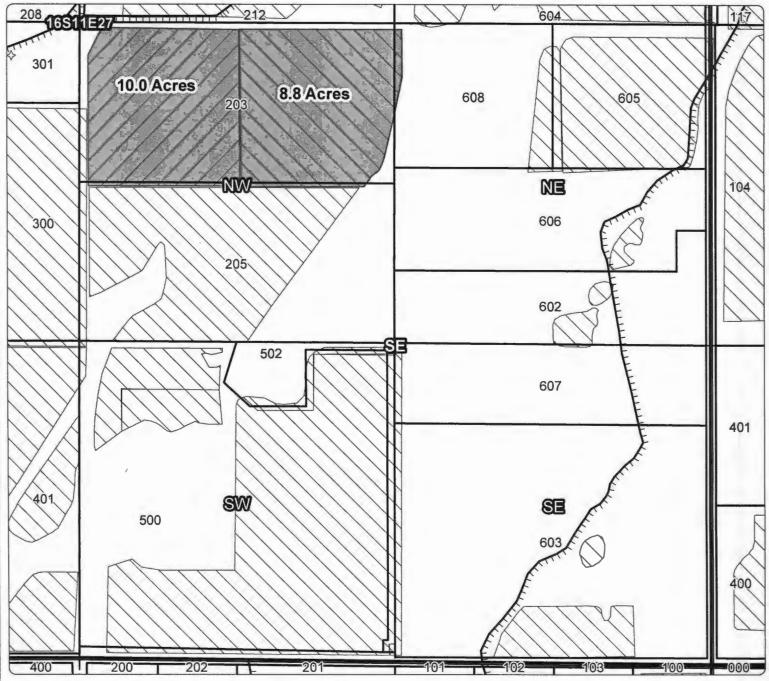

5NWNW: 19.7 Acres Leased (74146), 0 Acres Remaining

RECEIVED BY OWRD

APR 09 2015

SALEM, OR

Canals

Taxlots

Transfer

Cert 74146, 74147

Cert 76106

All Other Certs





Cert #: 74146, 74147 For: John Shepard





### 1 YEAR INSTREAM LEASE MAP

Taxlot 406, 17S11E1SENW: 35 Acres Leased (74146, 74147), 0 Acres Remaining

RECEIVED BY OWRD

APR 09 2015

SALEM, OR

TTT Canals

Taxlots

Lease

Cert 74146, 74147

Cert 76106

All Other Certs

1 inch = 400 feet April 2014





Cert #: 74146

For: Moran, Evan D.





### **1 YEAR INSTREAM LEASE MAP**

Taxlot 2500, 16S11E22SWSE: 7.7 Acres Leased (74146), 17.3 Acres Remaining

RECEIVED BY OWRD

APR 09 2015

SALEM, OR

Canals

Taxlots

Transfer

Cert 74146, 74147

Cert 76106

All Other Certs





Cert #: 74146, 76106

For: Rola, Jeffrey & Susan





### 1 YEAR INSTREAM LEASE MAP

Taxlot 203, 16S11E27NWSE: 8.8 Acres Leased (74146), 0 Acres Remaining Taxlot 203, 16S11E27NWSE: 10.0 Acres Leased (76106), 0 Acres Remaining RECEIVED BY CWRD

APR 09 2015

SALEM, OR

Canals

**Taxlots** 

Transfer

Cert 74146, 74147

Cert 76106

All Other Certs

1 inch = 400 feet





Cert #: 74147

For: Regan, John & Collins, Brooke E.





### 1 YEAR INSTREAM LEASE MAP

Taxlot 600, 16S11E26NESE: 23.11 Acres Leased (74147), 0 Acres Remaining

RECEIVED BY OWRD

APR 09 2015

SALEM, OR

















Cert #: 74146, 74147

For: C.L.R. Inc.





### 1 YEAR INSTREAM LEASE MAP

Taxlot 100, 16S12E30SENE: 13.2 Acres Leased (74147), 0 Acres Remaining Taxlot 100, 16S12E30NESE: 16.0 Acres Leased (74147), 2 Acres Remaining Taxlot 2000, 16S12E30NESE: 5.0 Acres Leased