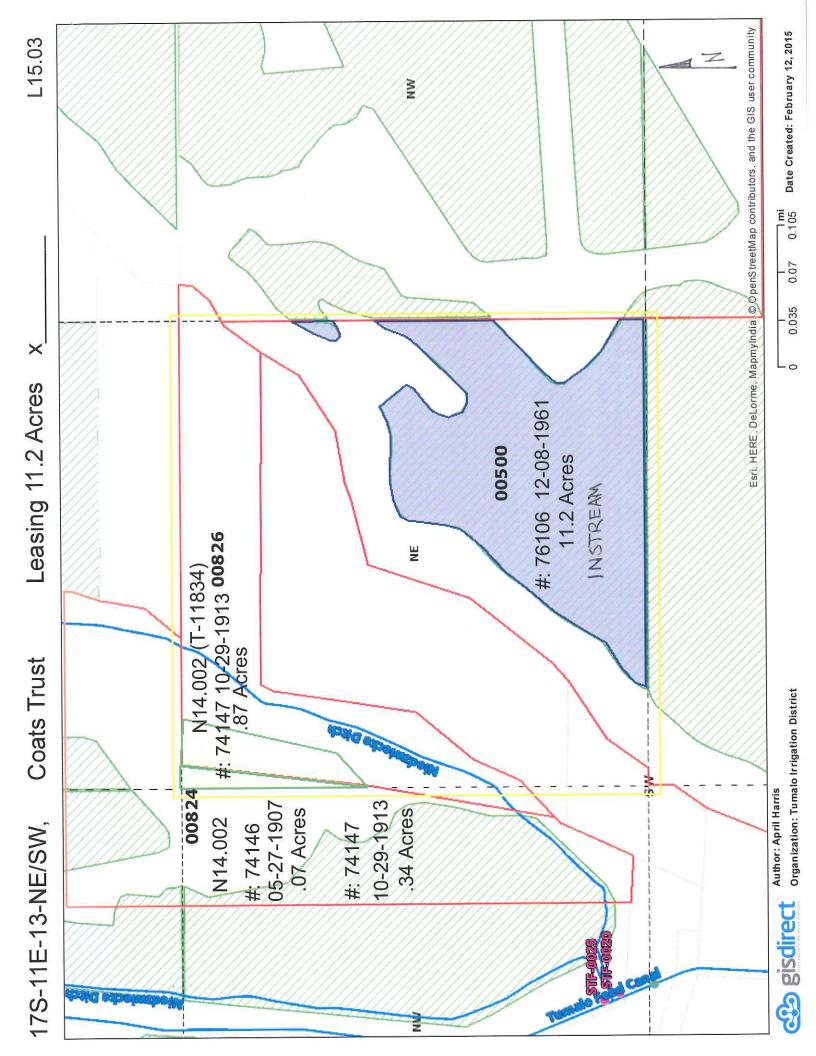

the term of this lease to suspend use of water allowed under the water right(s) involved in the lease as well as and any other appurtenant primary or supplemental water right(s); and 7
- 87.1 Ac Instream I/We certify are the lessor(s) (water right interest holder) of the water right(s) in Table 1. If not the deeded land owner, I/we have obtained consent from the deeded land owner and/or have provided documentation of authorization to pursue the instream lease; and

I/We affirm that the information in this application is true and accurate.

Signature of Lessor

Trust: Coats, Joyce E. Revocable Trust Printed name (and title): Eric Coats, Trustee

Mailing Address (with state and zip): PO Box 5984, Bend, OR 97701 Phone number (include area code): (541)383-8826

\*\*E-mail address:













| Complete Table 1 Identify water right(s) proposed to be lease<br>Provide a separate Part 3 for each Lessor (water right interest hol | Complete Table 1 Identify water right(s) proposed to be leased instru | essor (water right interest holder/land |
|--------------------------------------------------------------------------------------------------------------------------------------|-----------------------------------------------------------------------|-----------------------------------------|
|                                                                                                                                      | Complete Table 1 Identify wa                                          | Provide a separate Part 3 for each      |

|