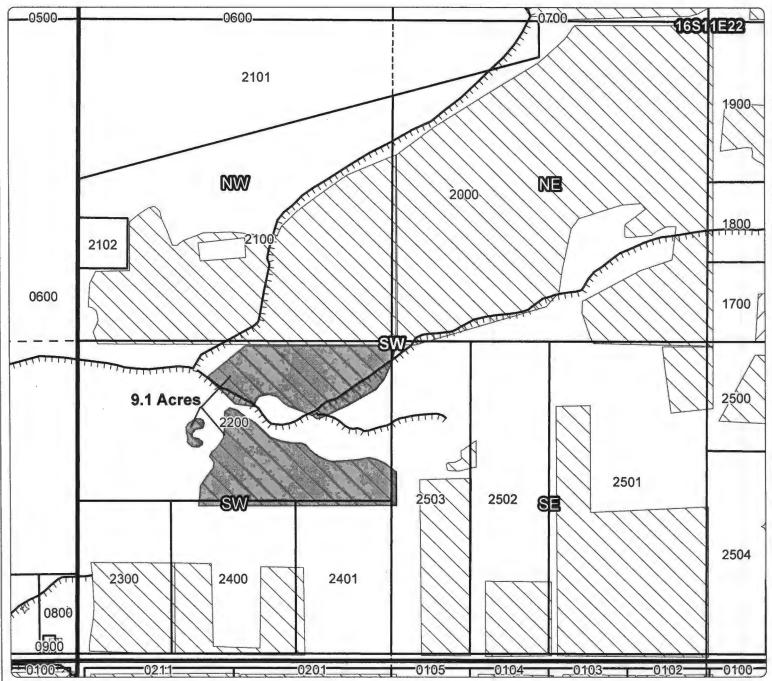

, 3.9 Acres Remaining RECEIVED BY OWRD

APR **09** 2015

SALEM, OR

☐ Canals

Taxlots

Lease

Cert 74146, 74147

Cert 76106

All Other Certs



Cert #: 74146, 76106

For: McCook, Peter & Jacqueline





### 1 YEAR INSTREAM LEASE MAP

Taxlot 1601, 17S11E11NWSW: 1 Acres Leased (74146), 0 Acres Remaining Taxlot 1601, 17S11E11NWSW: 2 Acres Leased (76106), 0 Acres Remaining

RECEIVED BY OWRD

APR 09 2015

SALEM, OR

TTT Canals

Taxlots

Transfer

Cert 74146, 74147

Cert 76106

All Other Certs



Cert #: 74146

For: LaVeau, Bruce J.





### 1 YEAR INSTREAM LEASE MAP

Taxlot 1700, 16S12E18SESE: 10.0 Acres Leased (74146), 0.5 Acres Remaining

RECEIVED BY OWRD

APR 09 2015

SALEM, OR

Canals

Taxlots

Transfer

Cert 74146, 74147

Cert 76106

All Other Certs





Cert #: 74146
For: Goebel Trust







o-spatialsolutions

Taxlot 2200, 16S11E22SWSW: 9.1 Acres Leased (74146), 0 Acres Remaining

RECEIVED BY OWRD

APR 09 2015

SALEM, OR

TTT Canals

Taxlots

Transfer

Cert 74146, 74147

Cert 76106

All Other Certs



Cert #: 74147

For: Dodd Family Trust





### 1 YEAR INSTREAM LEASE MAP

Taxlot 805, 16S11E33NWSE: 4.5 Acres Leased (74147), 0.5 Acres Remaining

RECEIVED BY OWRD

APR 09 2015

SALEM, OR

TTT Canals

Taxlots

Transfer

Cert 74146, 74147

Cert 76106

All Other Certs



Cert #: 74146

For: Crum, Laurel Ann





### **1 YEAR INSTREAM LEASE MAP**

Taxlot 602, 16S11E34SWNW: 5 Acres Leased (74146), 0 Acres Remaining

**RECEIVED BY OWRD** 

APR 09 2015

SALEM, OR

TTT Canals

Taxlots

Transfer

Cert 74146, 74147

Cert 76106

All Other Certs



Cert #: 76106

For: Joyce Coats Trust