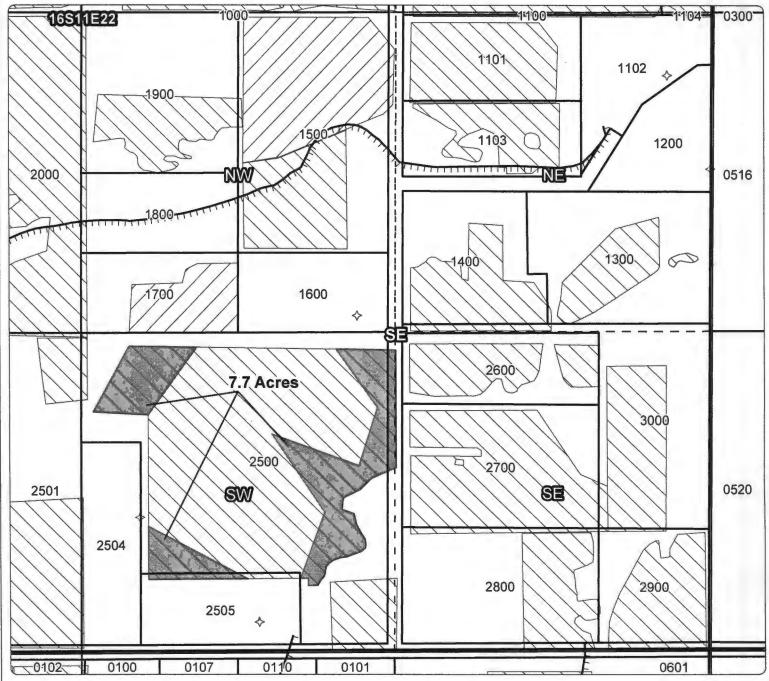

.

Mailing Address (with state and zip): 64979 Highway 20 West, Bend, OR 97701 Phone number (include area code): (541) 312-8244 \*\*E-mail address: \_\_\_\_\_

convected prompers

Cert #: 74146

For: Ellis Revocable Living Trust





### 1 YEAR INSTREAM LEASE MAP

Taxlot 1000, 16S11E35NWNW: 19.7 Acres Leased (74146), 0 Acres Remaining

RECEIVED BY OWRD

APR 09 2015

SALEM, OR

Canals

Taxlots

Transfer

Cert 74146, 74147

Cert 76106

All Other Certs





Cert #: 74146, 74147 For: John Shepard





### 1 YEAR INSTREAM LEASE MAP

Taxlot 406, 17S11E1SENW: 35 Acres Leased (74146, 74147), 0 Acres Remaining

RECEIVED BY OWRD

APR 09 2015

SALEM, OR

TTT Canals

Taxlots

Lease

Cert 74146, 74147

Cert 76106

All Other Certs

1 inch = 400 feet April 2014





Cert #: 74146

For: Moran, Evan D.





### **1 YEAR INSTREAM LEASE MAP**

Taxlot 2500, 16S11E22SWSE: 7.7 Acres Leased (74146), 17.3 Acres Remaining

RECEIVED BY OWRD

APR 09 2015

SALEM, OR

Canals

Taxlots

Transfer

Cert 74146, 74147

Cert 76106

All Other Certs





Cert #: 74146, 76106

For: Rola, Jeffrey & Susan





### 1 YEAR INSTREAM LEASE MAP

Taxlot 203, 16S11E27NWSE: 8.8 Acres Leased (74146), 0 Acres Remaining Taxlot 203, 16S11E27NWSE: 10.0 Acres Leased (76106), 0 Acres Remaining RECEIVED BY CWRD

APR 09 2015

SALEM, OR

Canals

**Taxlots** 

Transfer

Cert 74146, 74147

Cert 76106

All Other Certs

1 inch = 400 feet





Cert #: 74147

For: Regan, John & Collins, Brooke E.





### 1 YEAR INSTREAM LEASE MAP

Taxlot 600, 16S11E26NESE: 23.11 Acres Leased (74147), 0 Acres Remaining

RECEIVED BY OWRD

APR 09 2015

SAL