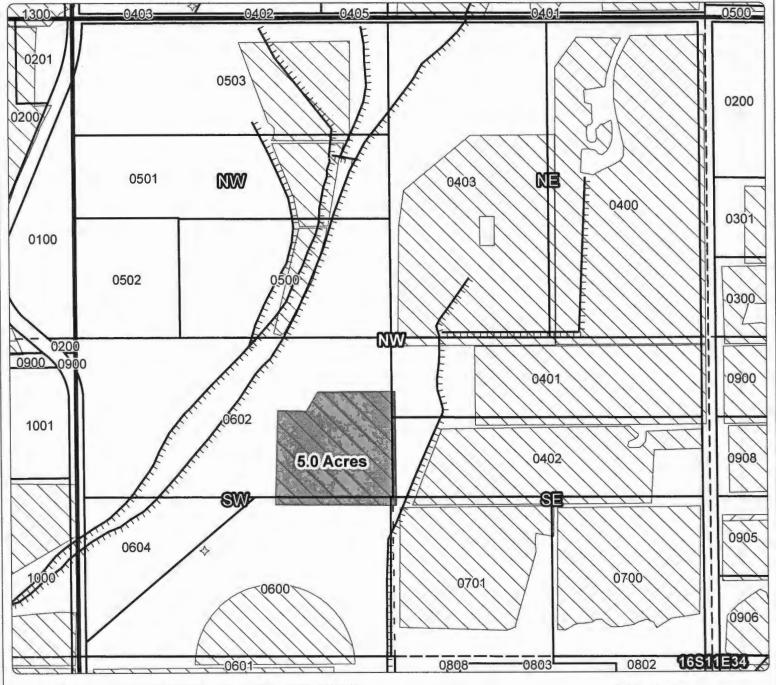

J.





### 1 YEAR INSTREAM LEASE MAP

Taxlot 1700, 16S12E18SESE: 10.0 Acres Leased (74146), 0.5 Acres Remaining

RECEIVED BY OWRD

APR 09 2015

SALEM, OR

Canals

Taxlots

Transfer

Cert 74146, 74147

Cert 76106

All Other Certs





Cert #: 74146
For: Goebel Trust







o-spatialsolutions

Taxlot 2200, 16S11E22SWSW: 9.1 Acres Leased (74146), 0 Acres Remaining

RECEIVED BY OWRD

APR 09 2015

SALEM, OR

TTT Canals

Taxlots

Transfer

Cert 74146, 74147

Cert 76106

All Other Certs



Cert #: 74147

For: Dodd Family Trust





### 1 YEAR INSTREAM LEASE MAP

Taxlot 805, 16S11E33NWSE: 4.5 Acres Leased (74147), 0.5 Acres Remaining

RECEIVED BY OWRD

APR 09 2015

SALEM, OR

TTT Canals

Taxlots

Transfer

Cert 74146, 74147

Cert 76106

All Other Certs



Cert #: 74146

For: Crum, Laurel Ann





### **1 YEAR INSTREAM LEASE MAP**

Taxlot 602, 16S11E34SWNW: 5 Acres Leased (74146), 0 Acres Remaining

**RECEIVED BY OWRD** 

APR 09 2015

SALEM, OR

TTT Canals

Taxlots

Transfer

Cert 74146, 74147

Cert 76106

All Other Certs



Cert #: 76106

For: Joyce Coats Trust

### RECEIVED BY OWRD

APR 09 2015

SALEM, OR





### 1 YEAR INSTREAM LEASE MAP

Taxlot 100, 17S11E13NESE: 14.5 Acres Leased (76106), 0 Acres Remaining Taxlot 100, 17S11E13NWSE: 19.6 Acres Leased (76106), 0 Acres Remaining Taxlot 100, 17S11E13SWSE: 2.5 Acres Leased (76106), 0 Acres Remaining Taxlot 103, 17S11E13SWNE: 13.7 Acres Leased (76106), 0 Acres Remaining Taxlot 104, 17S11E13SENE: 25.6 Acres Leased (76106), 0 Acres Remaining Taxlot 500, 17S11E13NESW: 11.2 Acres Leased (76106), 0 Acres Remaining

Canals

**Taxlots**