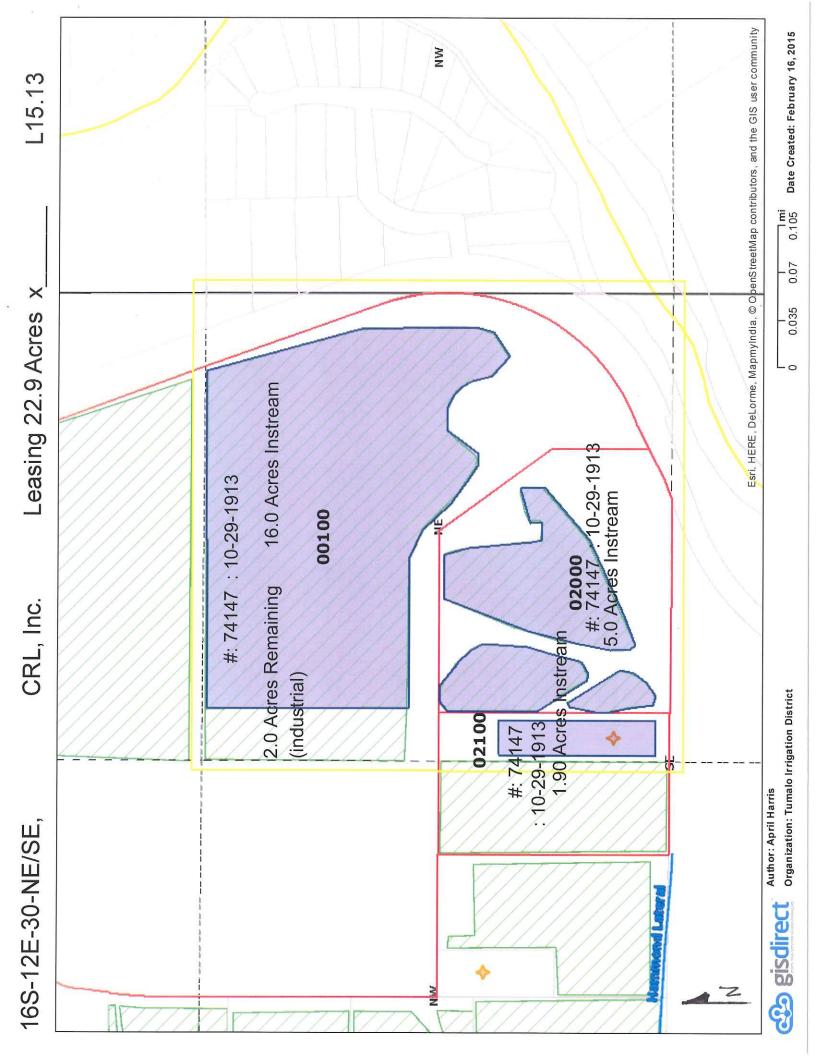

er allowed under the water right(s) involved in the lease as well as and any other appurtenant primary or supplemental water right(s); and

I/We certify are the lessor(s) (water right interest holder) of the water right(s) in Table 1. If not the deeded land owner, I/we have obtained consent from the previously leased 2014 2-1407. deeded land owner and/or have provided documentation of authorization to pursue the instream lease; and

3. I/We affirm that the information-in this application is true and accurate.

Date: 2/18/2015

Printed name (and title): Jerry Curl, President

High ture of Lessor

Business name: C.L.R. Inc.

Mailing Address (with state and zip): 703 NW Stone Pine Dr., Bend, OR 97701

Phone number (include area code): 541-389-6562 \*\*E-mail address: debi@brickshiphouse.net







## Lrrigation District or other Water Purveyor Name: TUMALO IRRIGATION DISTRICT

Specify Water Right, Priority Date, point of diversion(s) (POD), place of use, tax lot, gov't lot/DLC, acres to be leased, original use type, certificate

If not enough room below, you may add rows (see instructions) or create a spreadsheet/table (matching Table 1) and attach. page number, and any previous lease.

Any attached table should include reference to the Lessor.

| e#                  |            |                                      |
|---------------------|------------|--------------------------------------|
| ous Leas            | -1155      |                                      |
| Previo              | ٺ          |                                      |
| Page#               | 7