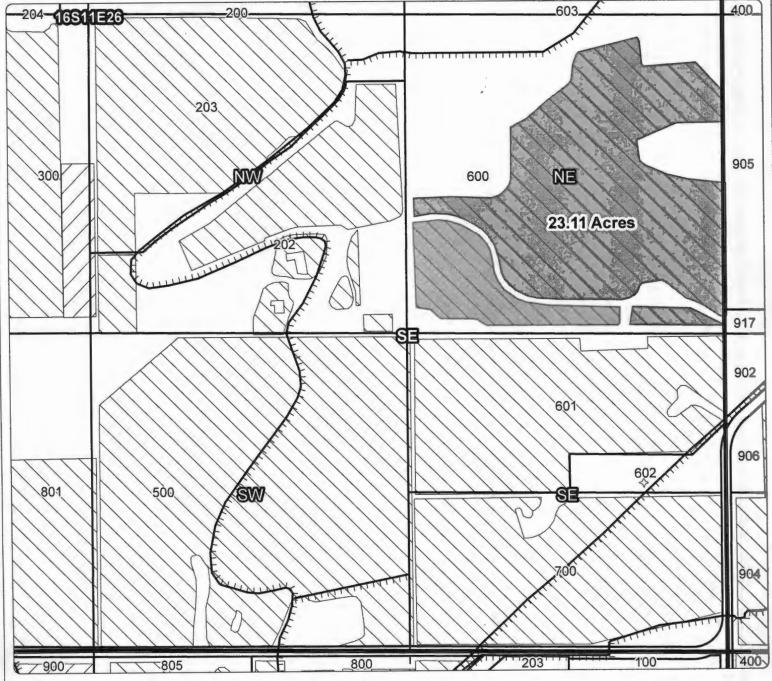

ls

Taxlots

Lease

Cert 74146, 74147

Cert 76106

All Other Certs

1 inch = 400 feet April 2014





Cert #: 74146

For: Moran, Evan D.





### **1 YEAR INSTREAM LEASE MAP**

Taxlot 2500, 16S11E22SWSE: 7.7 Acres Leased (74146), 17.3 Acres Remaining

RECEIVED BY OWRD

APR 09 2015

SALEM, OR

Canals

Taxlots

Transfer

Cert 74146, 74147

Cert 76106

All Other Certs





Cert #: 74146, 76106

For: Rola, Jeffrey & Susan





### 1 YEAR INSTREAM LEASE MAP

Taxlot 203, 16S11E27NWSE: 8.8 Acres Leased (74146), 0 Acres Remaining Taxlot 203, 16S11E27NWSE: 10.0 Acres Leased (76106), 0 Acres Remaining RECEIVED BY CWRD

APR 09 2015

SALEM, OR

Canals

**Taxlots** 

Transfer

Cert 74146, 74147

Cert 76106

All Other Certs

1 inch = 400 feet





Cert #: 74147

For: Regan, John & Collins, Brooke E.





### 1 YEAR INSTREAM LEASE MAP

Taxlot 600, 16S11E26NESE: 23.11 Acres Leased (74147), 0 Acres Remaining

RECEIVED BY OWRD

APR 09 2015

SALEM, OR

















Cert #: 74146, 74147

For: C.L.R. Inc.





### 1 YEAR INSTREAM LEASE MAP

Taxlot 100, 16S12E30SENE: 13.2 Acres Leased (74147), 0 Acres Remaining Taxlot 100, 16S12E30NESE: 16.0 Acres Leased (74147), 2 Acres Remaining Taxlot 2000, 16S12E30NESE: 5.0 Acres Leased (74147), 0 Acres Remaining Taxlot 2100, 16S12E30NESE: 1.9 Acres Leased (74147), 0 Acres Remaining Taxlot 2100, 16S12E30NWSE: 4.1 Acres Leased (74146, 74147), 0 Acres Remaining

RECEIVED BY OWRD



APR 09 2015















Cert #: 74146

For: Rotondi, Richard J. & Judy L.





### 1 YEAR INSTREAM LEASE MAP

Taxlot 200, 17S11E3NWNW: 3 Acres Leased (74146), 0 Acres Remainin