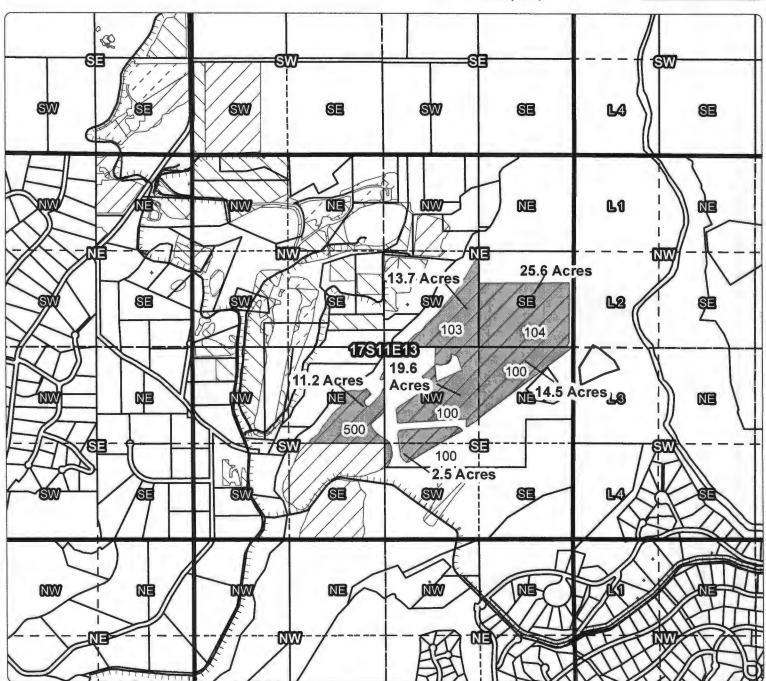

9.1 Acres Leased (74146), 0 Acres Remaining

RECEIVED BY OWRD

APR 09 2015

SALEM, OR

TTT Canals

Taxlots

Transfer

Cert 74146, 74147

Cert 76106

All Other Certs



Cert #: 74147

For: Dodd Family Trust





### 1 YEAR INSTREAM LEASE MAP

Taxlot 805, 16S11E33NWSE: 4.5 Acres Leased (74147), 0.5 Acres Remaining

RECEIVED BY OWRD

APR 09 2015

SALEM, OR

TTT Canals

Taxlots

Transfer

Cert 74146, 74147

Cert 76106

All Other Certs



Cert #: 74146

For: Crum, Laurel Ann





### **1 YEAR INSTREAM LEASE MAP**

Taxlot 602, 16S11E34SWNW: 5 Acres Leased (74146), 0 Acres Remaining

**RECEIVED BY OWRD** 

APR 09 2015

SALEM, OR

TTT Canals

Taxlots

Transfer

Cert 74146, 74147

Cert 76106

All Other Certs



Cert #: 76106

For: Joyce Coats Trust

### RECEIVED BY OWRD

APR 09 2015

SALEM, OR





### 1 YEAR INSTREAM LEASE MAP

Taxlot 100, 17S11E13NESE: 14.5 Acres Leased (76106), 0 Acres Remaining Taxlot 100, 17S11E13NWSE: 19.6 Acres Leased (76106), 0 Acres Remaining Taxlot 100, 17S11E13SWSE: 2.5 Acres Leased (76106), 0 Acres Remaining Taxlot 103, 17S11E13SWNE: 13.7 Acres Leased (76106), 0 Acres Remaining Taxlot 104, 17S11E13SENE: 25.6 Acres Leased (76106), 0 Acres Remaining Taxlot 500, 17S11E13NESW: 11.2 Acres Leased (76106), 0 Acres Remaining

Canals

**Taxlots** 

Cert 74146, 74147

Cert 76106

All Other Certs

1 inch = 1,320 feet March 2015





Cert #: 74147 For: Bishop Trust





### 1 YEAR INSTREAM LEASE MAP

Taxlot 911, 16S11E25NWSE: 2.8 Acres Leased (74147), 0 Acres Remaining Taxlot 911, 16S11E25NESW: 3.5 Acres Leased (74147), 0 Acres Remaining Taxlot 913, 16S11E25NESW: 0