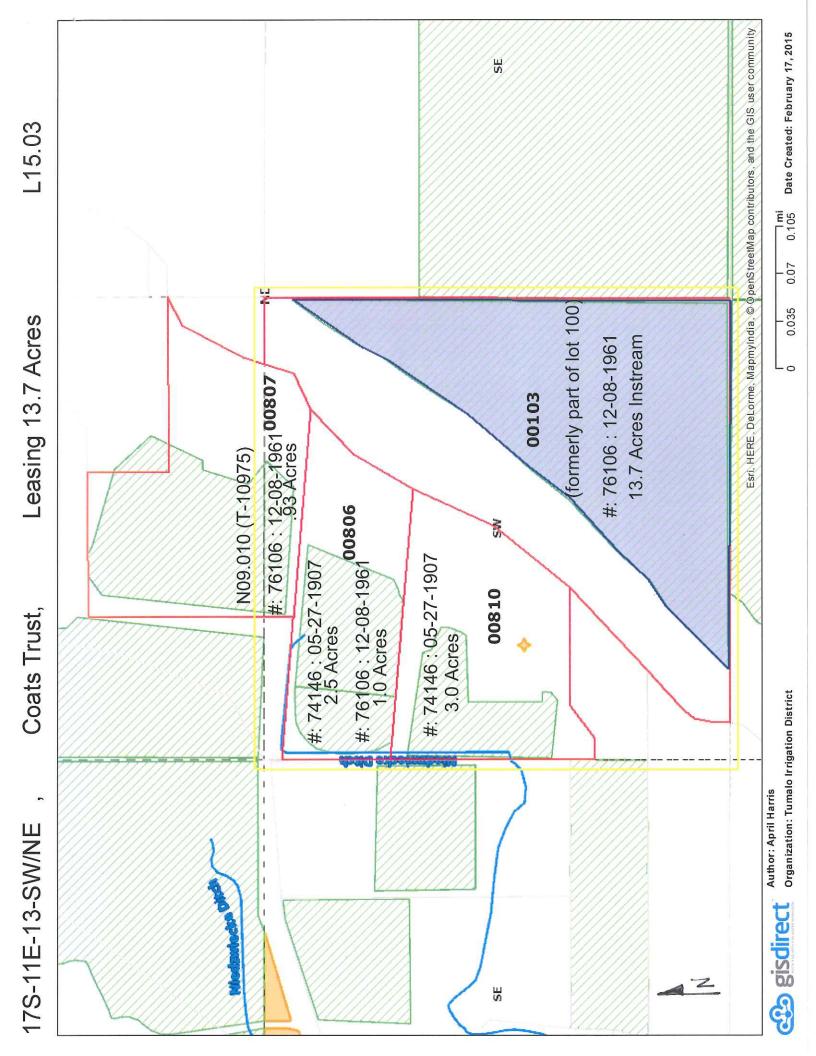

ring the term of this lease to suspend use of water allowed under the water right(s) involved in the lease as well as and any other appurtenant primary or supplemental water right(s); and 7
- 87.1 Ac Instream I/We certify are the lessor(s) (water right interest holder) of the water right(s) in Table 1. If not the deeded land owner, I/we have obtained consent from the deeded land owner and/or have provided documentation of authorization to pursue the instream lease; and

I/We affirm that the information in this application is true and accurate.

Signature of Lessor

Trust: Coats, Joyce E. Revocable Trust Printed name (and title): Eric Coats, Trustee

Mailing Address (with state and zip): PO Box 5984, Bend, OR 97701 Phone number (include area code): (541)383-8826

\*\*E-mail address:













| Complete Table 1 Identify water right(s) proposed to be lease<br>Provide a separate Part 3 for each Lessor (water right interest hol | Complete Table 1 Identify water right(s) proposed to be leased instru | essor (water right interest holder/land |
|--------------------------------------------------------------------------------------------------------------------------------------|-----------------------------------------------------------------------|-----------------------------------------|
|                                                                                                                                      | Complete Table 1 Identify wa                                          | Provide a separate Part 3 for each      |

|