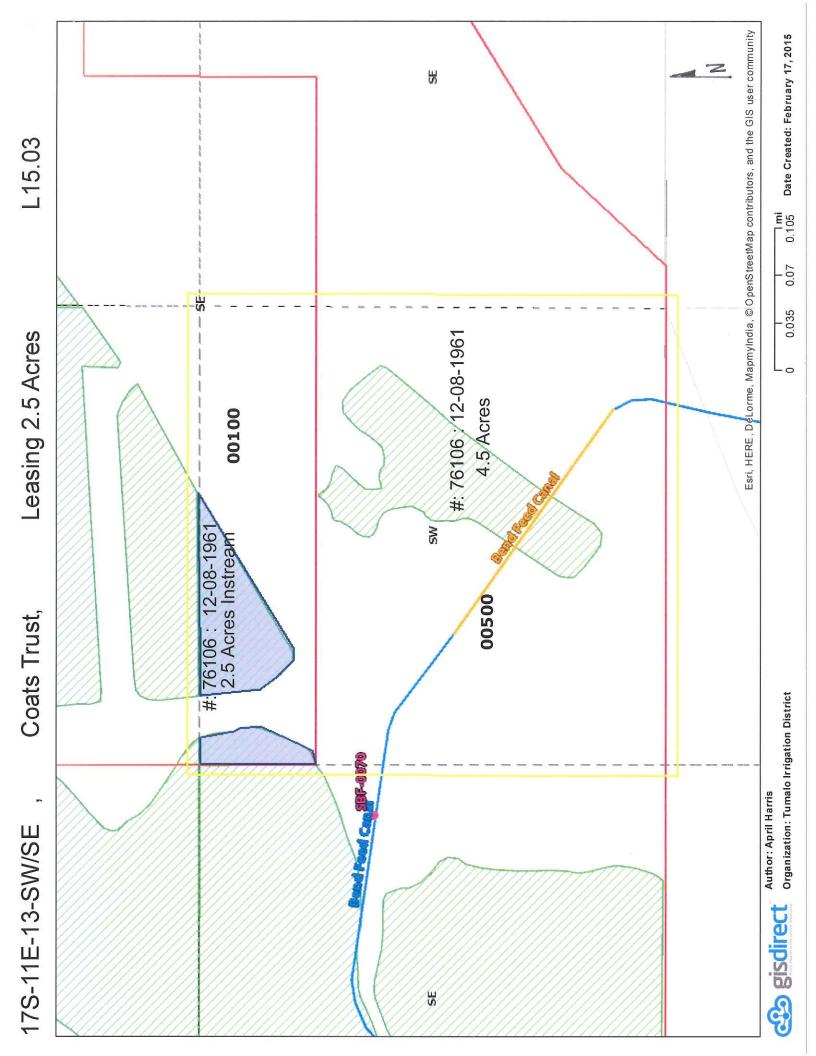

during the term of this lease to suspend use of water allowed under the water right(s) involved in the lease as well as and any other appurtenant primary or supplemental water right(s); and 7
- 87.1 Ac Instream I/We certify are the lessor(s) (water right interest holder) of the water right(s) in Table 1. If not the deeded land owner, I/we have obtained consent from the deeded land owner and/or have provided documentation of authorization to pursue the instream lease; and

I/We affirm that the information in this application is true and accurate.

Signature of Lessor

Trust: Coats, Joyce E. Revocable Trust Printed name (and title): Eric Coats, Trustee

Mailing Address (with state and zip): PO Box 5984, Bend, OR 97701 Phone number (include area code): (541)383-8826

\*\*E-mail address:













| Complete Table 1 Identify water right(s) proposed to be lease<br>Provide a separate Part 3 for each Lessor (water right interest hol | Complete Table 1 Identify water right(s) proposed to be leased instru | essor (water right interest holder/land |
|--------------------------------------------------------------------------------------------------------------------------------------|-----------------------------------------------------------------------|-----------------------------------------|
|                                                                                                                                      | Complete Table 1 Identify wa                                          | Provide a separate Part 3 for each      |

|