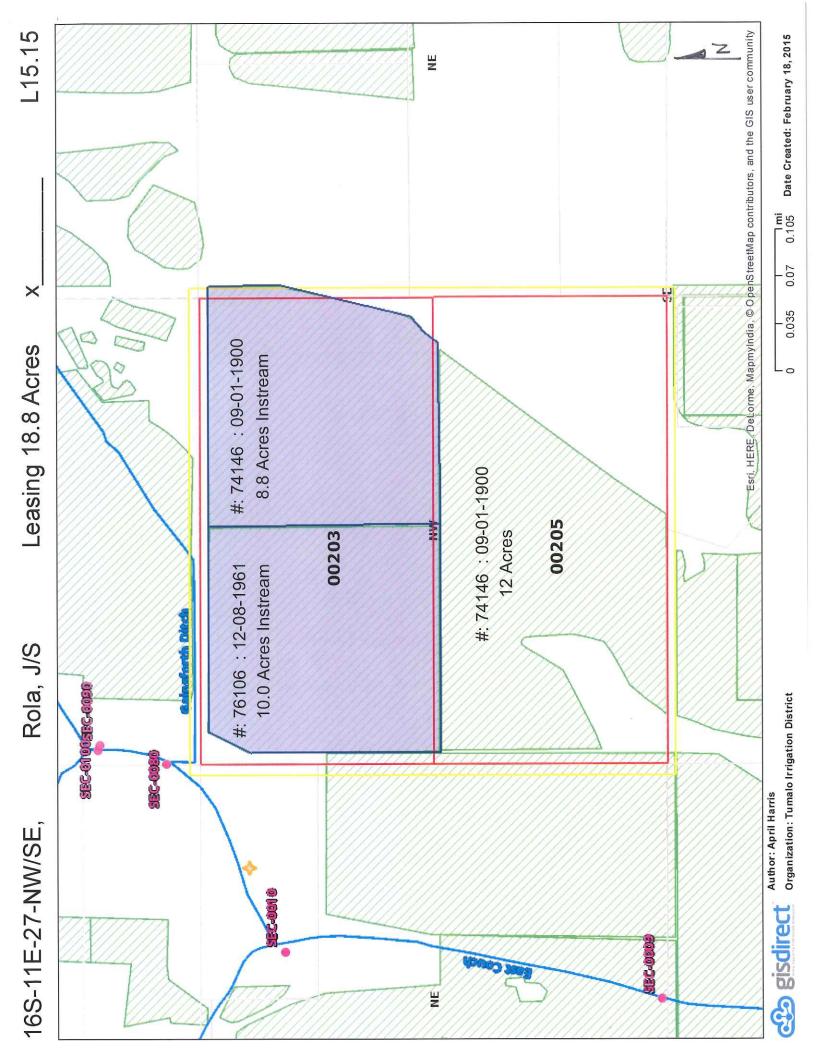

ater right(s) in Table 1. If not the deeded land owner, I/we have obtained consent from the deeded land owner and/or have provided documentation of authorization to pursue the instream lease; and 7

3. I/We affirm that the information in this application is true and accurate

Date: 3 Signature of Lessor

Business name, if applicable: n/a

Mailing Address (with state and zip): 64975 Allen Rd., Bend, OR 97701 Printed name (and title): Rola, Jeffrey P. (owner)

\*\*E-mail address: Phone number (include area code): (541) 410-6707 Date: 2

Signature of Lessor SUSANO, ROLE

Business name, if applicable: n/a Printed name (and title): Rola, Susan O. (owner)

Mailing Address (with state and zip): 64975 Allen Rd., Bend, OR 97701

\*\*E-mail address: Phone number (include area code): (541) 382-1624



### L15.16

### Provide a separate Part 3 for each Lessor (water right interest holder/landowner) Complete Table 1 Identify water right(s) proposed to be leased instream

# Irrigation District or other Water Purveyor Name: TUMALO IRRIGATION DISTRICT

Specify Water Right, Priority Date, point of diversion(s) (POD), place of use, tax lot, gov't lot/DLC, acres to be leased, original use type, certificate page number, and any previous lease.

If not enough room below, you may add rows (see instructions) or create a spreadsheet/table (matching Table 1) and attach.

Any attached table should include refere

|               |                                                 |             | Ally allacile | 31.12 | ווברו | ลอเฉ | SILOUE | n IIIcina | e refere | ilicinae reference to the Lesson | L