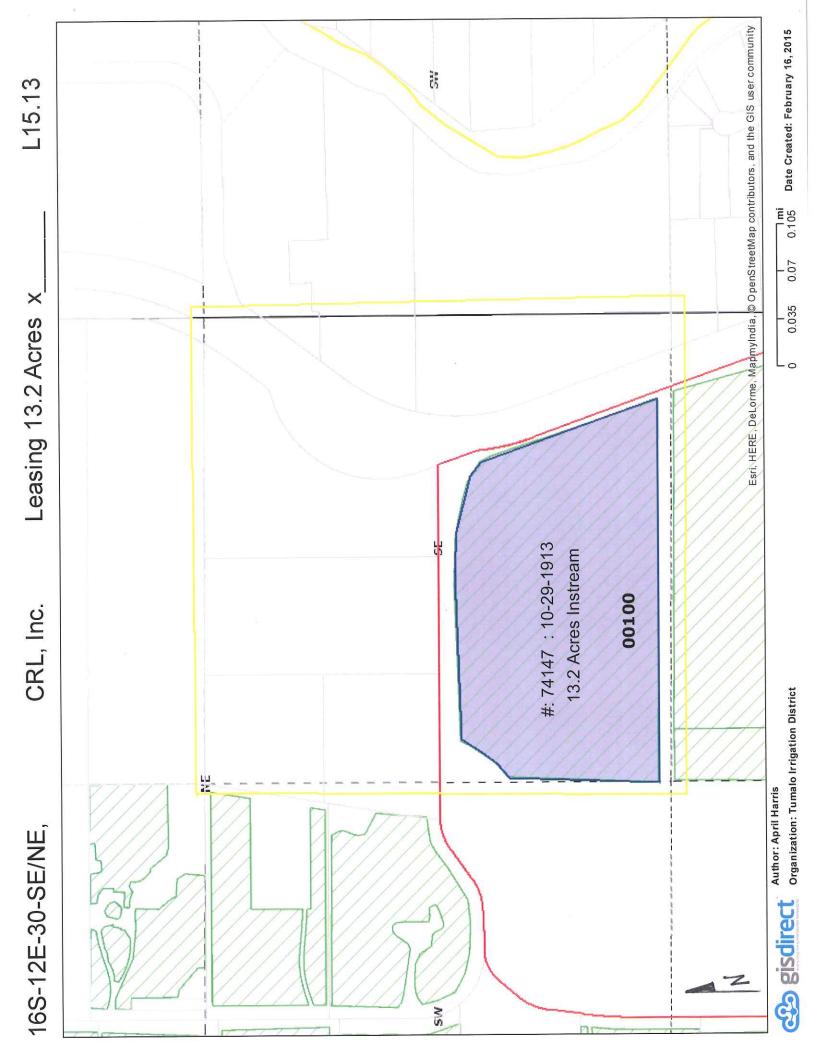

llowed under the water right(s) involved in the lease as well as and any other appurtenant primary or supplemental water right(s); and

I/We certify are the lessor(s) (water right interest holder) of the water right(s) in Table 1. If not the deeded land owner, I/we have obtained consent from the previously leased 2014 2-1407. deeded land owner and/or have provided documentation of authorization to pursue the instream lease; and

3. I/We affirm that the information-in this application is true and accurate.

Date: 2/18/2015

Printed name (and title): Jerry Curl, President

High ture of Lessor

Business name: C.L.R. Inc.

Mailing Address (with state and zip): 703 NW Stone Pine Dr., Bend, OR 97701

Phone number (include area code): 541-389-6562 \*\*E-mail address: debi@brickshiphouse.net







## Lrrigation District or other Water Purveyor Name: TUMALO IRRIGATION DISTRICT

Specify Water Right, Priority Date, point of diversion(s) (POD), place of use, tax lot, gov't lot/DLC, acres to be leased, original use type, certificate

If not enough room below, you may add rows (see instructions) or create a spreadsheet/table (matching Table 1) and attach. page number, and any previous lease.

Any attached table should include reference to the Lessor.

| e#                  |            |                                      |
|---------------------|------------|--------------------------------------|
| ous Leas            | -1155      |                                      |
| Previo              | ٺ          |                                      |
| Page#               | 7          |