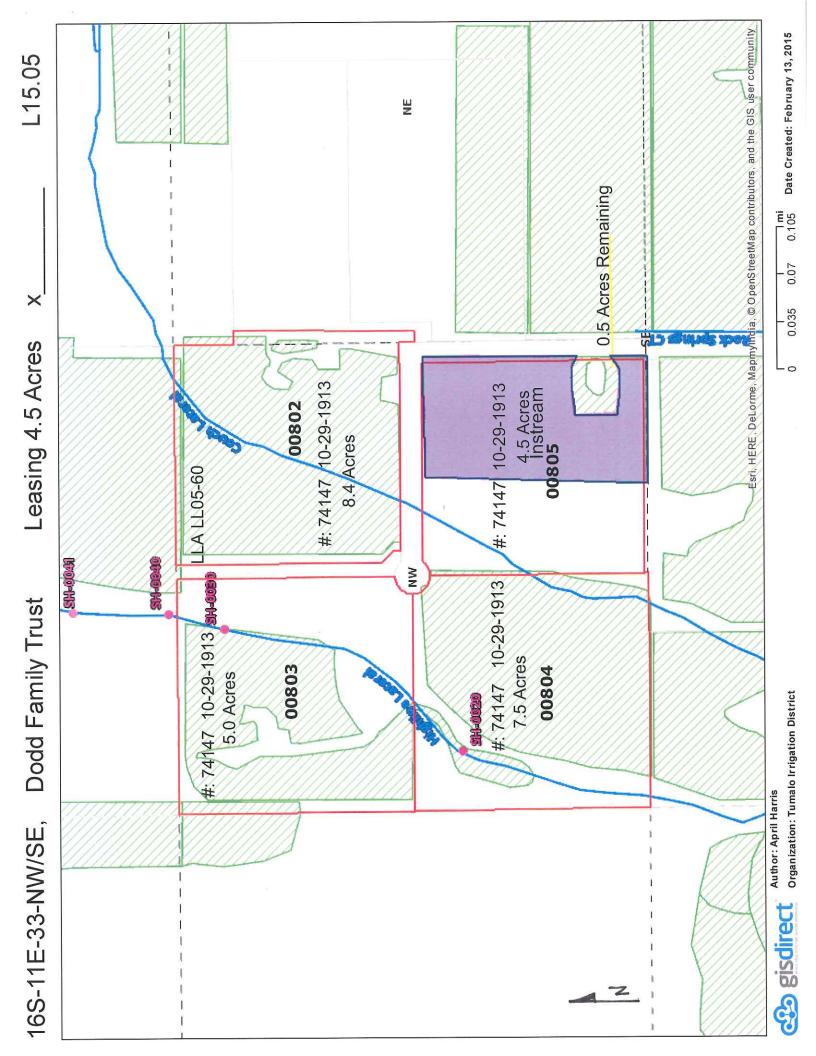

uspend use of water allowed under the water right(s) involved in the lease as well as and any other appurtenant primary or supplemental water right(s); and
- 2. I/We certify are the lessor(s) (water right interest holder) of the water right(s) in Table 1. If not the deeded land owner, I/we have obtained consent from the deeded land owner and/or have provided documentation of authorization to pursue the instream lease; and
  - 3. I/We affirm that the information in this application is true and accurate.

| 3-22-17,20.   |  |
|---------------|--|
| Date: _       |  |
| Bassera Dedd. |  |

Printed name (and title): Barbara Dodd, Trustee Signature of Lessor

Trust: Dodd Family Trust Mailing Address (with state and zip): 64515 Rock Springs Road

Phone number (include area code): (541)385-1394



Complete Table 1 Identify water right(s) proposed to be leased instream Provide a separate Part 3 for each Lessor (water right interest holder/landowner)

### Irrigation District or other Water Purveyor Name: TUMALO IRRIGATION DISTRICT

Specify Water Right, Priority Date, point of diversion(s) (POD), place of use, tax lot, gov't lot/DLC, acres to be leased, original use type, certificate page number, and any previous lease.

If not enough room below, you may add rows (see instructions) or create a spreadsheet/table (matching Table 1) and attach.

Any attached table should include reference to the Lessor.

| Water Right #  | Priority Date   | POD#       | Tw     | ) | Rn | g | Sec | Q  | -Q | Tax Lot | Gov't Lot | Acres | Use | Page # | Previous Lease # |
|----------------|---------------