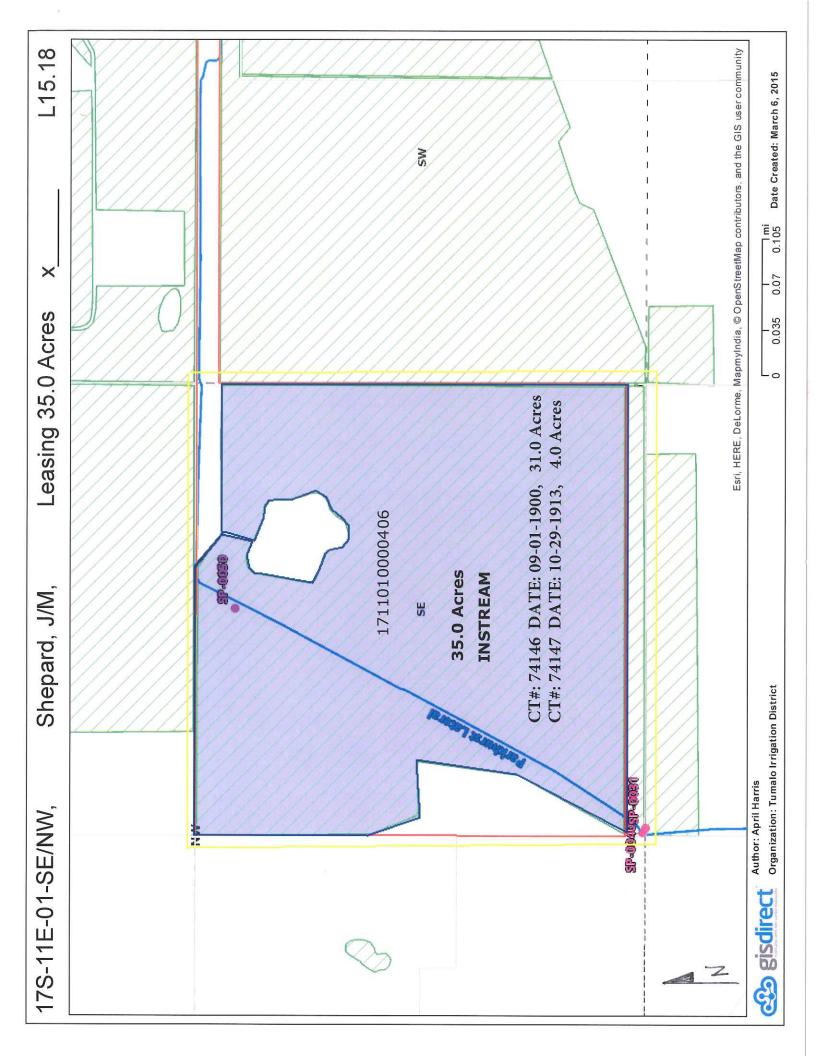

| Date:                                                                          | İ                    |
| Signature of Lessor                   |           | Signature of Lessor                                                            |                      |
| Printed name (and title):             | (trustee) | Printed name (and title):                                                      | (trustee)            |
| Mailing Address (with state and zip): |           | Mailing Address (with state and zip):                                          |                      |
| Phone number (include area code):     |           | Phone number (include area code):                                              |                      |

District Instream Lease Application (revised 2/12/2014)



Irrigation District or other Water Purveyor Name: TUMALO IRRIGATION DISTRICT

Specify Water Right. Priority Date. point of diversion(s) (POD), place of use, tax lot, gov't lot/DLC, acres to be leased, original use type.

If not enough room below, you may add rows (see instructions) or create a spreadsheet/table (matching Table 1) and attach. certificate page number, and any previous lease.

Any attached table should include reference to the Lessor.

|               |                                             | TOTAL SECTION AND ADDRESS OF THE PERSON NAMED IN | Trilly cut | 711011 | מים ומים      | C SHOCKING | יווכותום | 1010101 | attached the property of the person | caso.         | The state of the s |     | -         |                  |
|---------------|----------------------------