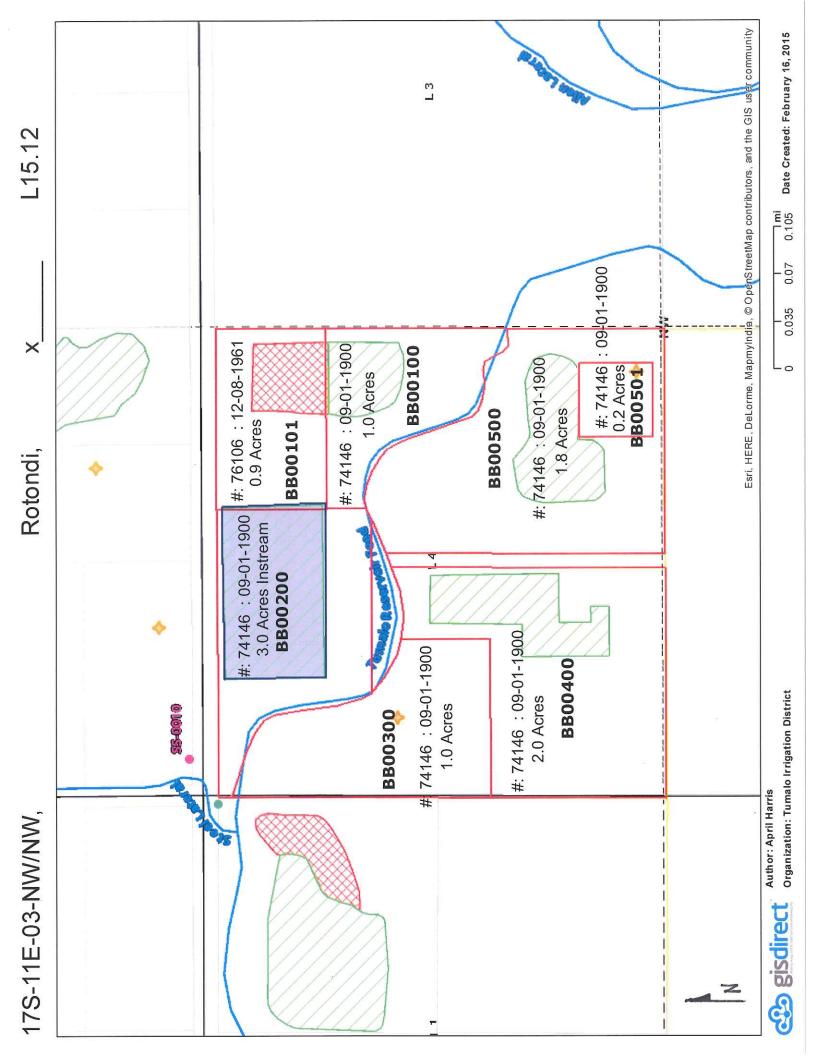

|
| Printed name (and title): Richard J. Rotondi (owner)                | ner) Business name, if applicable: n/a |
| Mailing Address (with state and zip): P.O. Box 6794, Bend, OR 97708 | 94, Bend, OR 97708                     |
| Phone number (include area code): (541)389-6707                     | **E-mail address:                      |
|                                                                     |                                        |
| S. A. Potok                                                         | Date: 4/24/15                          |

V Signature of Lessor

Business name, if applicable: n/a Mailing Address (with state and zip): P.O. Box 6794, Bend, OR 97708 Printed name (and title): Judy L. Rotondi (owner)

\*\*E-mail address:

Phone number (include area code):



# Irrigation District or other Water Purveyor Name: TUMALO IRRIGATION DISTRICT

Specify Water Right, Priority Date, point of diversion(s) (POD), place of use, tax lot, gov't lot/DLC, acres to be leased, original use type, certificate

If not enough room below, you may add rows (see instructions) or create a spreadsheet/table (matching Table 1) and attach. page number, and any previous lease.

Any attached table should include reference to the Lessor.

| Water Right # | Priority Date                                                                                           | #OOJ        | 1     | ۵       | Twp Rng | HC.   | Sec   | о<br>  | 0-0     | Tax Lot   | Tax Lot   Gov't Lot/ | Acres    | Use   | Page# | Previous Lease # |
|---------------|-------------------------------------------