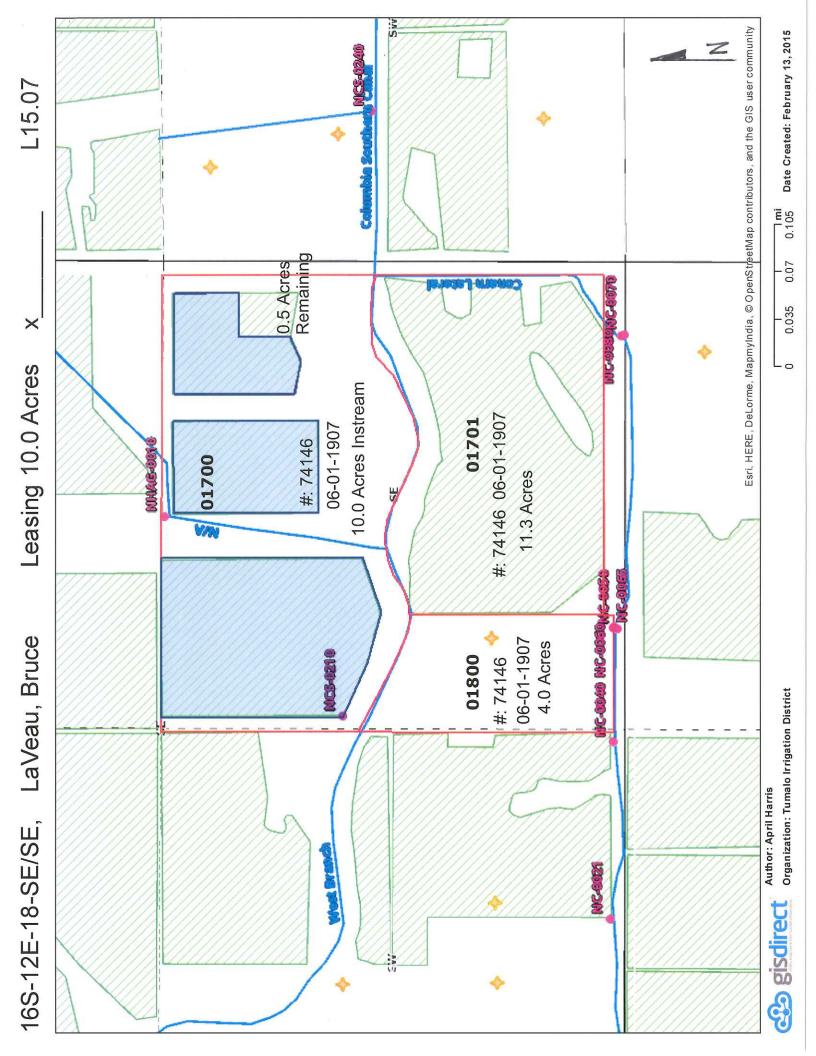

:

- 1. I/We agree during the term of this lease to suspend use of water allowed under the water right(s) involved in the lease as well as and any other appurtenant primary or supplemental water right(s); and
- I/We certify are the lessor(s) (water right interest holder) of the water right(s) in Table 1. If not the deeded land owner, I/we have obtained consent from the deeded land owner and/or have provided documentation of authorization to pursue the instream lease; and 2
  - 3. I/We affirm that the information in this application is true and accurate.

Signature of Lessor

Printed name (and title): LaVeau, Bruce J.

Business name, if applicable: n/a

Date: 19 Ful

Mailing Address (with state and zip): 65655 Cline Falls Rd., Bend, OR 97701 Phone number (include area code): (541)382-5460



Provide a separate Part 3 for each Lessor (water right interest holder/landowner) Complete Table 1 Identify water right(s) proposed to be leased instream

Specify Water Right, Priority Date, point of diversion(s) (POD), place of use, tax lot, gov't lot/DLC, acres to be leased, original use type, certificate page number, and any previous lease. Irrigation District or other Water Purveyor Name: TUMALO IRRIGATION DISTRICT

If not enough room below, you may add rows (see instructions) or create a spreadsheet/table (matching Table 1) and attach. Any attached table should include reference to the Lessor.

| Use Page# Previous Lease# IRR 12 L-1155 IRR 4 L-1155 | for meridiant concideration of               |
|------------------------------------------------------|-------------------------------