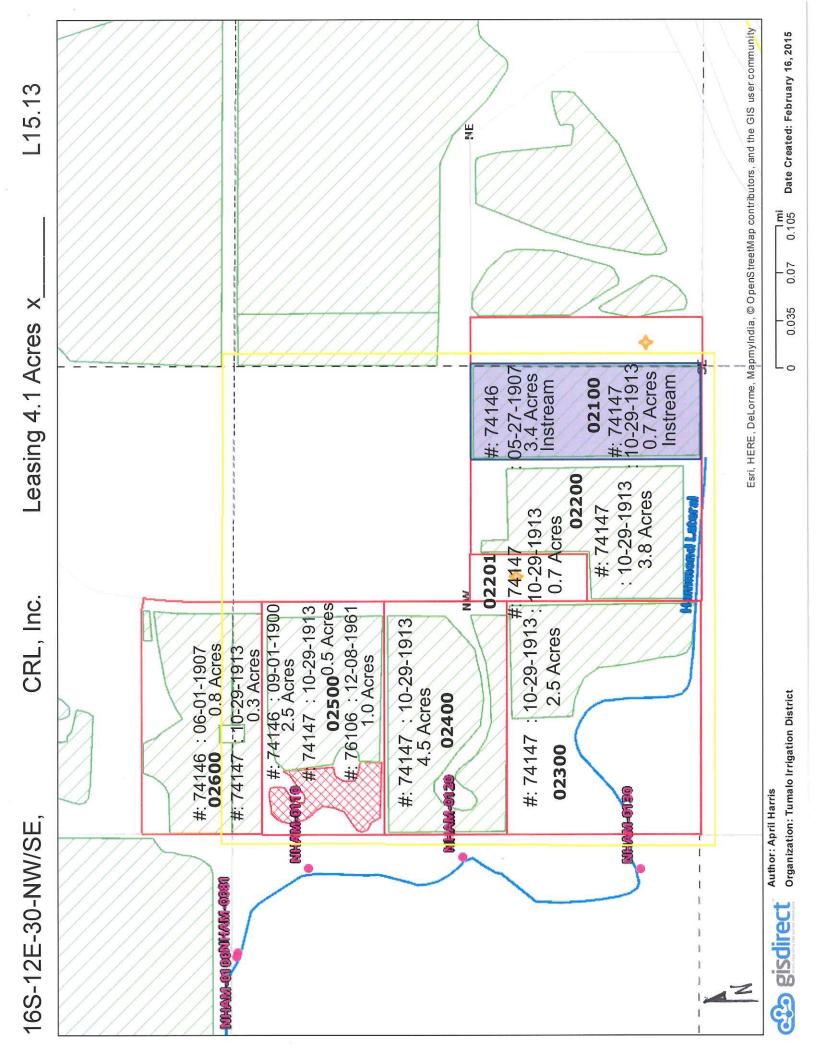

allowed under the water right(s) involved in the lease as well as and any other appurtenant primary or supplemental water right(s); and

I/We certify are the lessor(s) (water right interest holder) of the water right(s) in Table 1. If not the deeded land owner, I/we have obtained consent from the previously leased 2014 2-1407. deeded land owner and/or have provided documentation of authorization to pursue the instream lease; and

3. I/We affirm that the information-in this application is true and accurate.

Date: 2/18/2015

Printed name (and title): Jerry Curl, President

High ture of Lessor

Business name: C.L.R. Inc.

Mailing Address (with state and zip): 703 NW Stone Pine Dr., Bend, OR 97701

Phone number (include area code): 541-389-6562 \*\*E-mail address: debi@brickshiphouse.net







## Lrrigation District or other Water Purveyor Name: TUMALO IRRIGATION DISTRICT

Specify Water Right, Priority Date, point of diversion(s) (POD), place of use, tax lot, gov't lot/DLC, acres to be leased, original use type, certificate

If not enough room below, you may add rows (see instructions) or create a spreadsheet/table (matching Table 1) and attach. page number, and any previous lease.

Any attached table should include reference to the Lessor.

| e#                  |            |                                      |
|---------------------|------------|--------------------------------------|
| ous Leas            | -1155      |                                      |
| Previo              | ٺ          |                                      |
| Page#               | 7