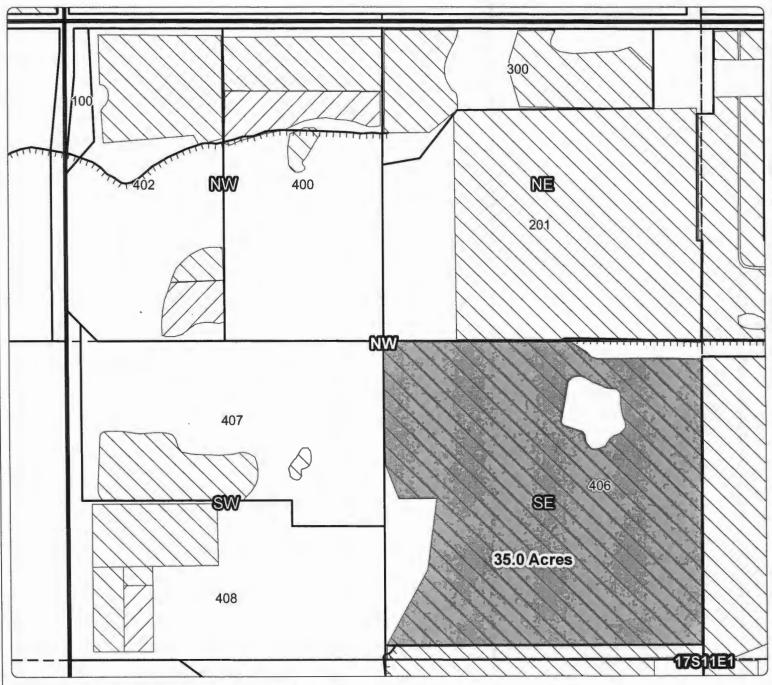

of authorization to pursue the instream lease; and ci
  - 3. I/We affirm that the information in this application is true and accurate.

| 4 | 10+0 | Dalc. |
|---|------|-------|
|   |      |       |

Signature of Lessor

Printed name (and title): Edwin Bishop, Trustee Trust: Bishop Trust, Edwin J.

Mailing Address (with state and zip): 64979 Highway 20 West, Bend, OR 97701 Phone number (include area code): (541) 312-8244 \*\*E-mail address: \_\_\_\_\_

convected prompers

Cert #: 74146

For: Ellis Revocable Living Trust





### 1 YEAR INSTREAM LEASE MAP

Taxlot 1000, 16S11E35NWNW: 19.7 Acres Leased (74146), 0 Acres Remaining

RECEIVED BY OWRD

APR 09 2015

SALEM, OR

Canals

Taxlots

Transfer

Cert 74146, 74147

Cert 76106

All Other Certs





Cert #: 74146, 74147 For: John Shepard





### 1 YEAR INSTREAM LEASE MAP

Taxlot 406, 17S11E1SENW: 35 Acres Leased (74146, 74147), 0 Acres Remaining

RECEIVED BY OWRD

APR 09 2015

SALEM, OR

TTT Canals

Taxlots

Lease

Cert 74146, 74147

Cert 76106

All Other Certs

1 inch = 400 feet April 2014





Cert #: 74146

For: Moran, Evan D.





### **1 YEAR INSTREAM LEASE MAP**

Taxlot 2500, 16S11E22SWSE: 7.7 Acres Leased (74146), 17.3 Acres Remaining

RECEIVED BY OWRD

APR 09 2015

SALEM, OR

Canals

Taxlots

Transfer

Cert 74146, 74147

Cert 76106

All Other Certs





Cert #: 74146, 76106

For: Rola, Jeffrey & Susan





### 1 YEAR INSTREAM LEASE MAP

Taxlot 203, 16S11E27NWSE: 8.8 Acres Leased (74146), 0 Acres Remaining Taxlot 203, 16S11E27NWSE: 10.0 Acres Leased (76106), 0 Acres Remaining RECEIVED BY CWRD

APR 09 2015

SALEM, OR