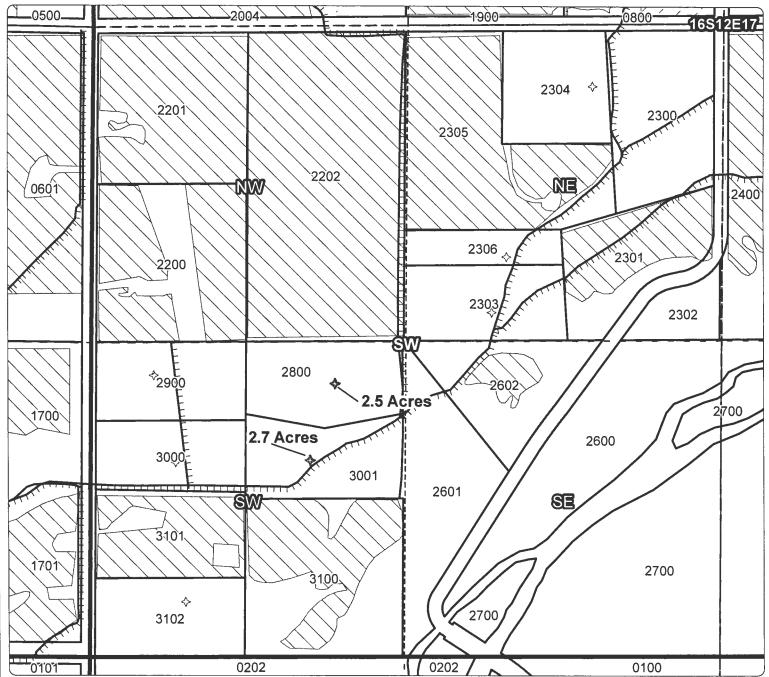

ert #: 74146, 74147

For: C.L.R. Inc.





### 1 YEAR INSTREAM LEASE MAP

Taxlot 100, 16S12E30SENE: 13.2 Acres Leased (74147), 0 Acres Remaining Taxlot 100, 16S12E30NESE: 16.0 Acres Leased (74147), 2 Acres Remaining Taxlot 2000, 16S12E30NESE: 5.0 Acres Leased (74147), 0 Acres Remaining Taxlot 2100, 16S12E30NESE: 1.9 Acres Leased (74147), 0 Acres Remaining Taxlot 2100, 16S12E30NWSE: 4.1 Acres Leased (74146, 74147), 0 Acres Remaining

RECEIVED BY OWRD



APR 09 2015















Cert #: 74146

For: Rotondi, Richard J. & Judy L.





### 1 YEAR INSTREAM LEASE MAP

Taxlot 200, 17S11E3NWNW: 3 Acres Leased (74146), 0 Acres Remaining

RECEIVED BY OWRD

APR 09 2015

SALEM, OR

TTT Canals

Taxlots

Transfer

Cert 74146, 74147

Cert 76106

All Other Certs



Cert #: 74146

For: Everson, Del W.





### 1 YEAR INSTREAM LEASE MAP

Taxlot 2800, 16S12E17SWSW: 2.5 Acres Leased (74146), 1.1 Acres Remaining Taxlot 3001, 16S12E17SWSW: 2.7 Acres Leased (74146), 1.7 Acres Remaining

RECEIVED BY CWAD

APR 09 2015

IALEM, OR

TTT Canals

Taxlots

Transfer

Cert 74146, 74147

Cert 76106

All Other Certs



Cert #: 74147

For: Mellor, Wendy Krebs





### 1 YEAR INSTREAM LEASE MAP

eo-spatialsolutions

Taxlot 101, 16S11E26NENE: 9.8 Acres Leased (74147), 0 Acres Remaining

RECEIVED BY OWRD

APR 09 2015

SALEM, OR

TTT Canals

Taxlots

Transfer

Cert 74146, 74147

Cert 76106

All Other Certs

1 inch = 400 feet

March 2015

W

Cert #: 74146, 74147

For: Mark Murzin, Krista Knoernschild





### 1 YEAR INSTREAM LEASE MAP

Taxlot 516, 16S11E23NESW: 3.0 Acres Leased (74146, 74147), 1.41 Acres Remainin