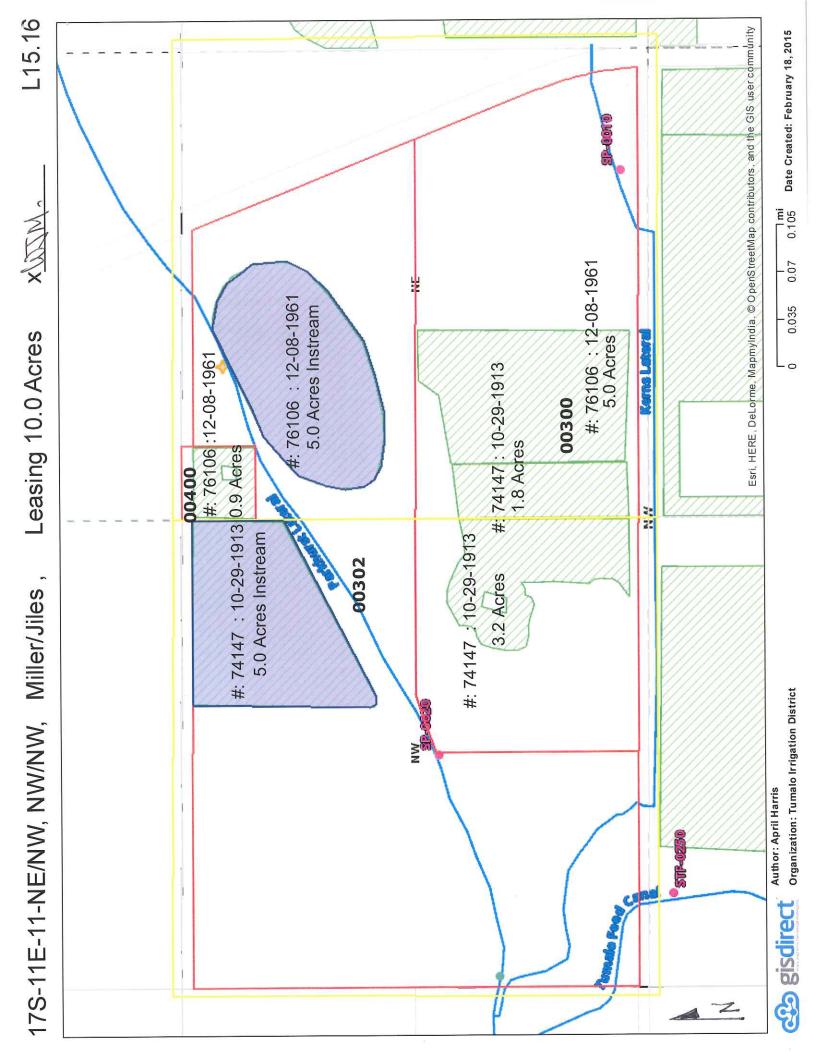

her appurtenant primary or supplemental water right(s); and
- I/We certify are the lessor(s) (water right interest holder) of the water right(s) in Table 1. If not the deeded land owner, I/we have obtained consent from the deeded land owner and/or have provided documentation of authorization to pursue the instream lease; and
  - 3. I/We affirm that the information in this application is true and accurate.

Date: 2-19-15Walley Wy Man

Business name, if applicable: n/a Printed name (and title): Miller, Wesley J. (owner)

Mailing Address (with state and zip): 14762 S.W. Antelope Drive, Powell Butte, OR 97753 \*\*E-mail address:

Phone number (include area code): 541-815-8447

Date: 3 - 15

Signature of Dessor

Printed name (and title): Jiles, Vonda (owner)

Business name, if applicable: n/a



# Irrigation District or other Water Purveyor Name: TUMALO IRRIGATION DISTRICT

Specify Water Right, Priority Date, point of diversion(s) (POD), place of use, tax lot, gov't lot/DLC, acres to be leased, original use type, certificate page number, and any previous lease.

If not enough room below, you may add rows (see instructions) or create a spreadsheet/table (matching Table 1) and attach.

ttoched toble should include tefer

|                   | *                            |                                                  |                                                     |
|-------------------|------------------------------|--------------------------------------------------|-----------------------------------------------------|
|                   | ပ