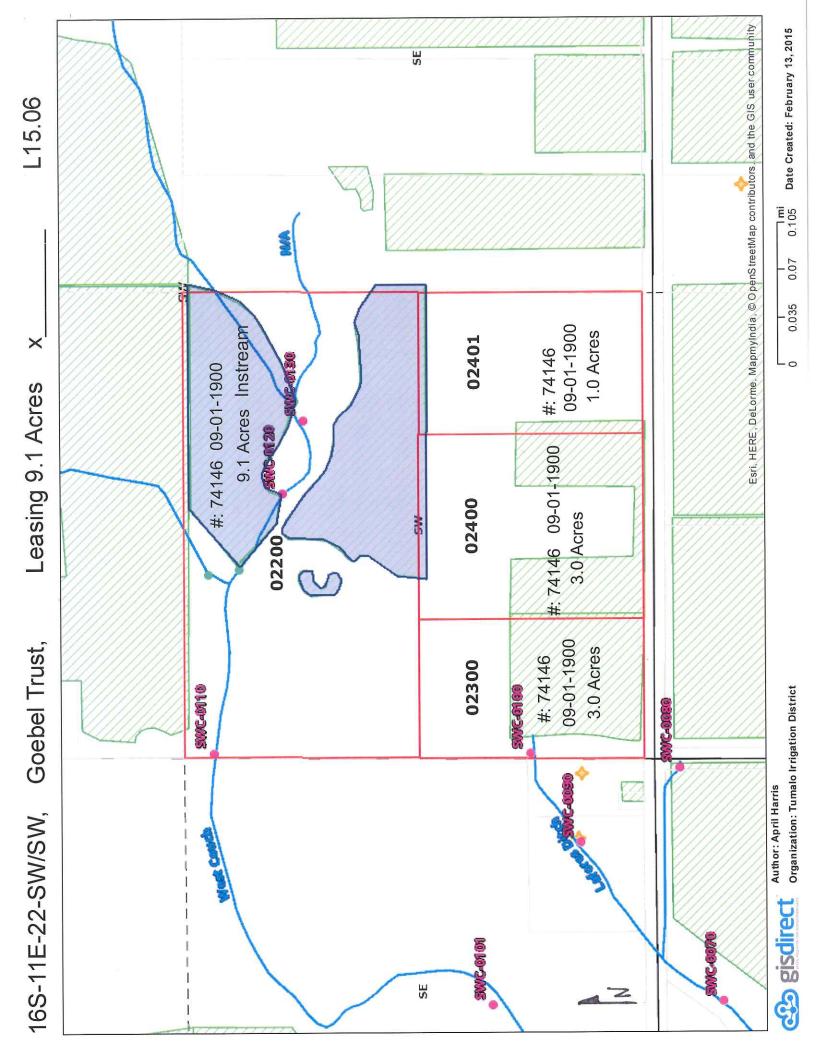

s lease to suspend use of water allowed under the water right(s) involved in the lease as well as and any other appurtenant primary or supplemental water right(s); and
- 2. I/We certify are the lessor(s) (water right interest holder) of the water right(s) in Table 1. If not the deeded land owner, I/we have obtained consent from the deeded land owner and/or have provided documentation of authorization to pursue the instream lease; and

3. I/Wegaffirm that the information in this application is true and accurate.

Signature of Lessor

Printed name (and title): Steven Goebel, Trustee

Trust: Goebel Trust

Mailing Address (with state and zip): 1025 NW Couch Street #1014, Portland, OR 97209

Phone number (include area code): (503) 680-2340 \*\*E-ma

\*\*E-mail address: stevegoebel@comcast.net



### Provide a separate Part 3 for each Lessor (water right interest holder/landowner) Complete Table 1 Identify water right(s) proposed to be leased instream

# Irrigation District or other Water Purveyor Name: TUMALO IRRIGATION DISTRICT

Specify Water Right, Priority Date, point of diversion(s) (POD), place of use, tax lot, gov't lot/DLC, acres to be leased, original use type, certificate page number, and any previous lease.

If not enough room below, you may add rows (see instructions) or create a spreadsheet/table (matching Table 1) and attach.

Any attached table should include reference to the Lessor.

| 10 ac instream          | ac is | 0         | 000   | g 0.5 acres.       | 2000     | 7   | 9  | g 0.5 acres. | 0.5 | pinc          | Keepin | ght: | out the ri | Any additional inf