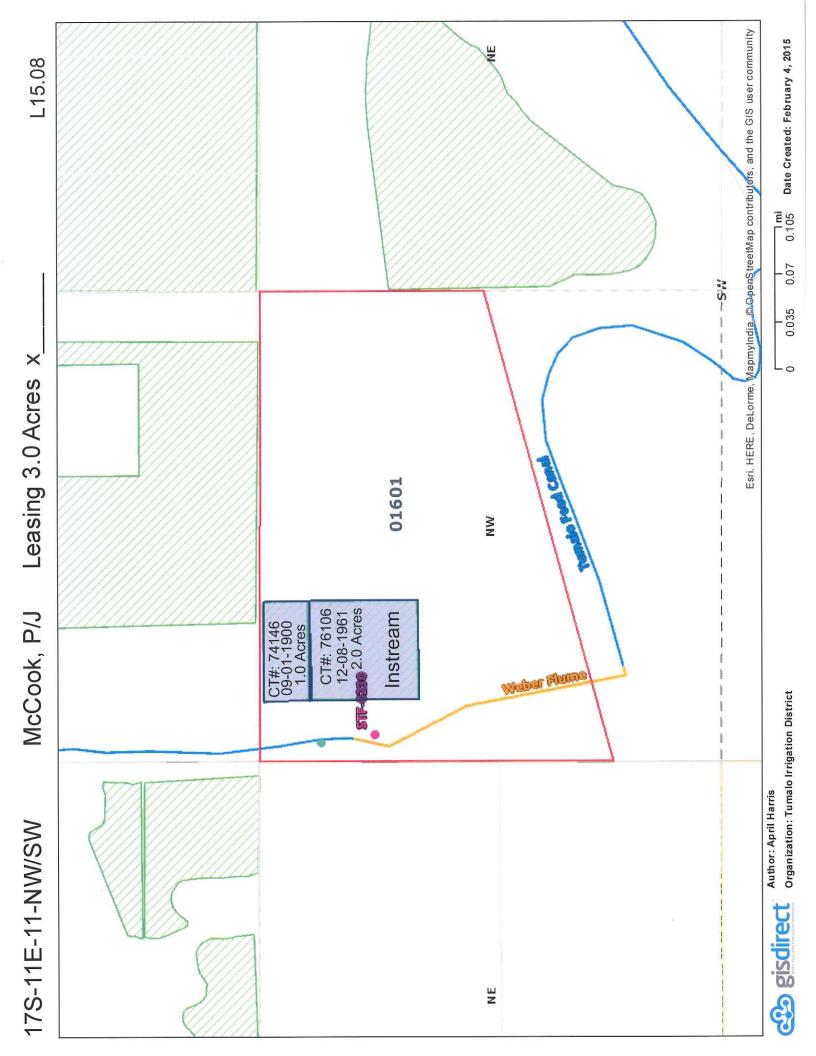

ave provided documentation of authorization to pursue the instream lease; and

We affirm that the information in this application is true and accurate.

Date: 2-18-15

Signature of Lessor

Business name, if applicable: 11/a

Phone number (include area code): 305-905-8858 \*\*E-mail address: mccookmail@gmail.com Mailing Address (with state and zip): 6745 SW 89th Terrace, Miami, FL 33156 Printed name (and title): McCook, Peter, Owner

Date:

Signature of Lessor

Business name, if applicable: n/a Printed name (and title): McCook, Jacqueline, Owner

Phone number (include area code): 305-972-1559 \*\*E-mail address: p.mccook@gmail.com Mailing Address (with state and zip): 6745 SW 89th Terrace, Miami, FL 33156

peters miccol & gmail COBI

District Instream Lease Application (revised 2/12/2014)



### Provide a separate Part 3 for each Lessor (water right interest holder/landowner) Complete Table 1 Identify water right(s) proposed to be leased instream

# Irrigation District or other Water Purveyor Name: TUMALO IRRIGATION DISTRICT

Specify Water Right, Priority Date, point of diversion(s) (POD), place of use, tax lot, gov't lot/DLC, acres to be leased, original use type, certificate

If not enough room below, you may add rows (see instructions) or create a spreadsheet/table (matching Table 1) and attach.

page number, and any previous lease.

Any attached table should include reference to the Lessor.

| Water Right # | Priority Date POD #                                 | FOD#        | Twp    | )      | Rn  | Rng  | Sec     | Ċ.       | 0      | Tax Lot