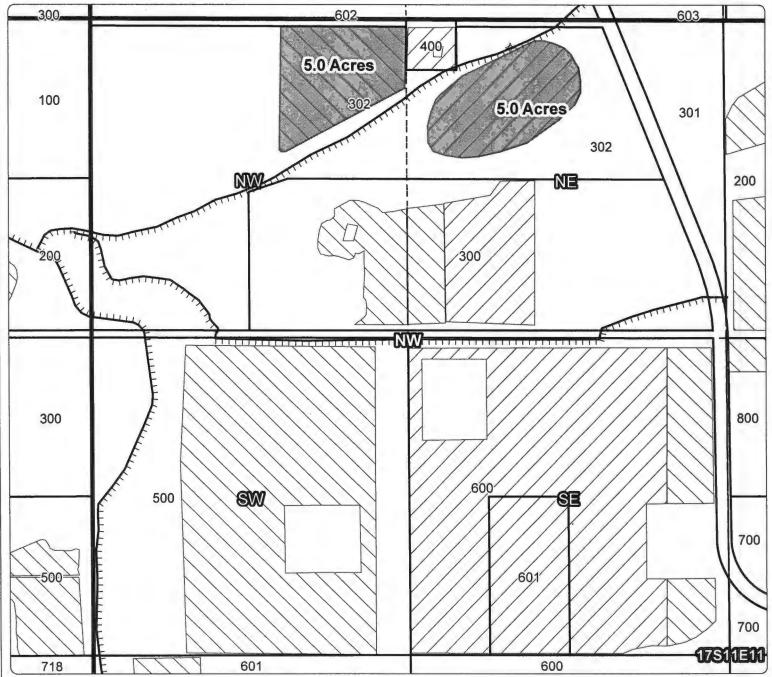

ot 103, 17S11E13SWNE: 13.7 Acres Leased (76106), 0 Acres Remaining Taxlot 104, 17S11E13SENE: 25.6 Acres Leased (76106), 0 Acres Remaining Taxlot 500, 17S11E13NESW: 11.2 Acres Leased (76106), 0 Acres Remaining

Canals

**Taxlots** 

Cert 74146, 74147

Cert 76106

All Other Certs

1 inch = 1,320 feet March 2015





Cert #: 74147 For: Bishop Trust





### 1 YEAR INSTREAM LEASE MAP

Taxlot 911, 16S11E25NWSE: 2.8 Acres Leased (74147), 0 Acres Remaining Taxlot 911, 16S11E25NESW: 3.5 Acres Leased (74147), 0 Acres Remaining Taxlot 913, 16S11E25NESW: 0.7 Acres Leased (74147), 0 Acres Remaining

RECEIVED BY OWRD

APR 09 2015

1 inch = 400 feet March 2015

Canals **Taxlots** 

Transfer

Cert 76106

All Other Certs

Cert 74146, 74147



Cert #: 74147, 76106

For: Miller, Wesley J. & Jiles, Vonda





### 1 YEAR INSTREAM LEASE MAP

Taxlot 302, 17S11E11NWNW: 5 Acres Leased (74147), 0 Acres Remaining Taxlot 302, 17S11E11NENW: 5 Acres Leased (76106), 0 Acres Remaining

RECEIVED BY OWRD

APR 09 2015

SALEM, OR







Cert 74146, 74147

Cert 76106

All Other Certs





Cert #: 74146, 76106 For: Adams Family Trust





### 1 YEAR INSTREAM LEASE MAP

Taxlot 1000, 17S11E11NESE: 1.0 Acres Leased (74146), 0 Acres Remaining Taxlot 1000, 17S11E11NESE: 2.0 Acres Leased (76106), 0 Acres Remaining

RECEIVED BY CWRD

APR 09 2015

SALEM, OR

TTT Canals

Taxlots

Transfer

Cert 74146, 74147

Cert 76106

All Other Certs