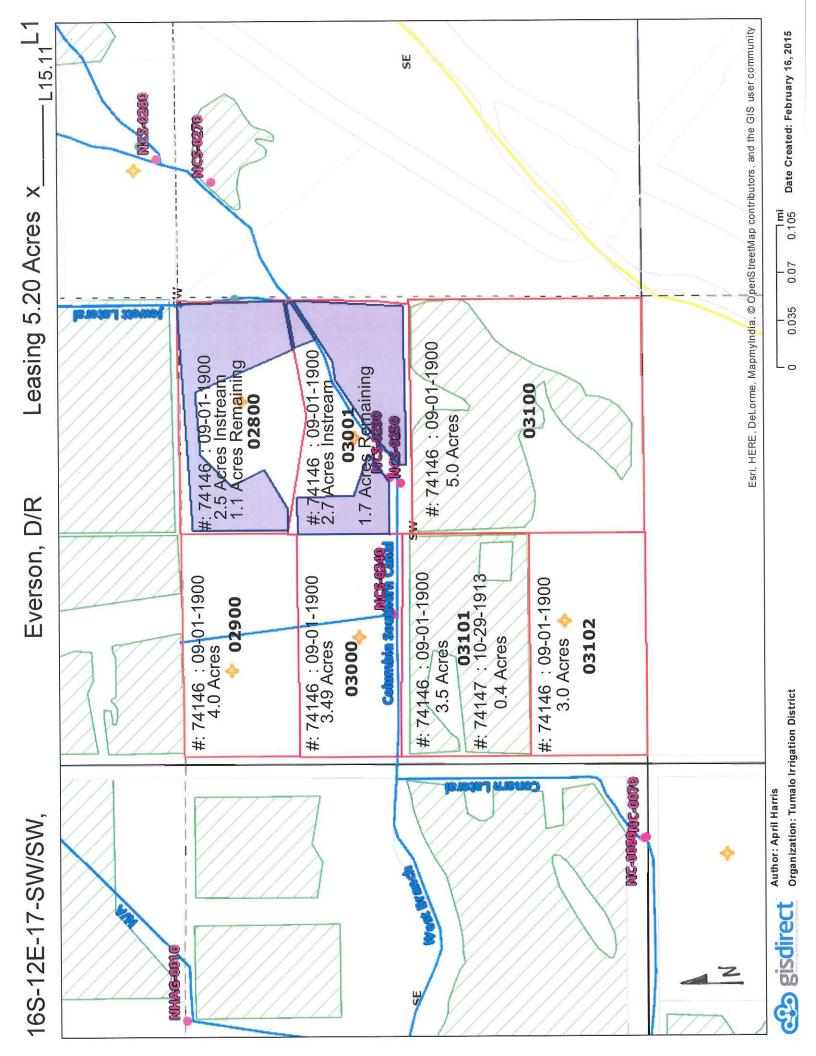

term of this lease to suspend use of water allowed under the water right(s) involved in the lease as well as and any other appurtenant primary or supplemental water right(s); and
- 2. I/We certify are the lessor(s) (water right interest holder) of the water right(s) in Table 1. If not the deeded land owner, I/we have obtained consent from the deeded land owner and/or have provided documentation of authorization to pursue the instream lease; and
  - 3. I/We affirm that the information in this application is true and accurate.

Date: 2 - 27 -

Signature of Lessor

Business name, if applicable: n/a Printed name (and title): Everson, Del W. (owner)

Mailing Address (with state and zip): 65674 Cline Falls Rd., Bend, OR 97701 \*\*E-mail address:

Phone number (include area code): (541)382-9213



## Part 3 of 4 - Place of Use - Lessor Information and Signatures

### Provide a separate Part 3 for each Lessor (water right interest holder/landowner) Complete Table 1 Identify water right(s) proposed to be leased instream

# Irrigation District or other Water Purveyor Name: TUMALO IRRIGATION DISTRICT

Specify Water Right, Priority Date, point of diversion(s) (POD), place of use, tax lot, gov't lot/DLC, acres to be leased, original use type, certificate

If not enough room below, you may add rows (see instructions) or create a spreadsheet/table (matching Table 1) and attach. page number, and any previous lease.

Any attached table should include reference to the Lessor.

| # əsı                                                   | ľ                       |