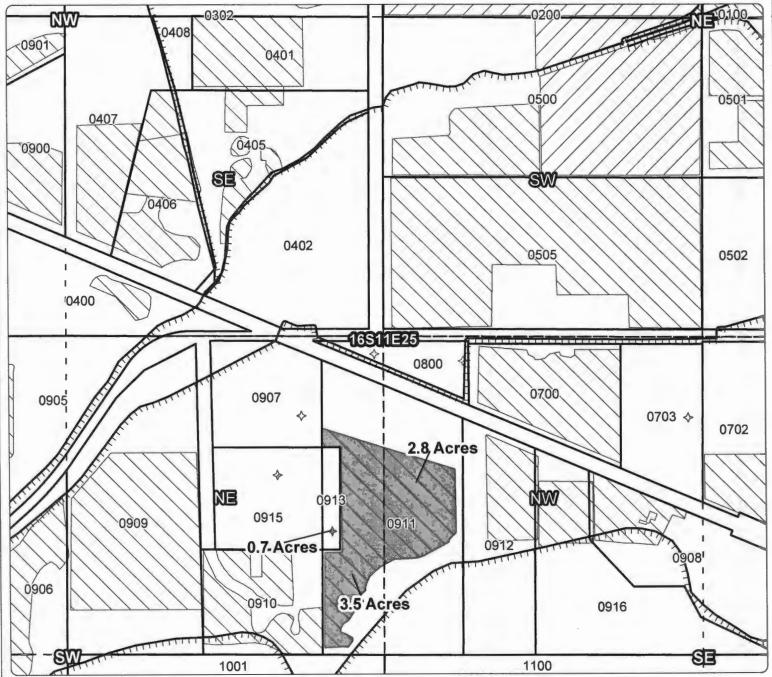

WRD** 

APR 09 2015

SALEM, OR

TTT Canals

Taxlots

Transfer

Cert 74146, 74147

Cert 76106

All Other Certs



Cert #: 76106

For: Joyce Coats Trust

### RECEIVED BY OWRD

APR 09 2015

SALEM, OR





### 1 YEAR INSTREAM LEASE MAP

Taxlot 100, 17S11E13NESE: 14.5 Acres Leased (76106), 0 Acres Remaining Taxlot 100, 17S11E13NWSE: 19.6 Acres Leased (76106), 0 Acres Remaining Taxlot 100, 17S11E13SWSE: 2.5 Acres Leased (76106), 0 Acres Remaining Taxlot 103, 17S11E13SWNE: 13.7 Acres Leased (76106), 0 Acres Remaining Taxlot 104, 17S11E13SENE: 25.6 Acres Leased (76106), 0 Acres Remaining Taxlot 500, 17S11E13NESW: 11.2 Acres Leased (76106), 0 Acres Remaining

Canals

**Taxlots** 

Cert 74146, 74147

Cert 76106

All Other Certs

1 inch = 1,320 feet March 2015





Cert #: 74147 For: Bishop Trust





### 1 YEAR INSTREAM LEASE MAP

Taxlot 911, 16S11E25NWSE: 2.8 Acres Leased (74147), 0 Acres Remaining Taxlot 911, 16S11E25NESW: 3.5 Acres Leased (74147), 0 Acres Remaining Taxlot 913, 16S11E25NESW: 0.7 Acres Leased (74147), 0 Acres Remaining

RECEIVED BY OWRD

APR 09 2015

1 inch = 400 feet March 2015

Canals **Taxlots** 

Transfer

Cert 76106

All Other Certs

Cert 74146, 74147



Cert #: 74147, 76106

For: Miller, Wesley J. & Jiles, Vonda





### 1 YEAR INSTREAM LEASE MAP

Taxlot 302, 17S11E11NWNW: 5 Acres Leased (74147), 0 Acres Remaining Taxlot 302, 17S11E11NENW: 5 Acres Leased (76106), 0 Acres Remaining

RECEIVED BY OWRD

APR 09 2015

SALEM, OR







Cert 74146, 74147

Cert 76106

All Other Certs





Cert #: 74146, 76106 For: Adams Family Trust





### 1 YEAR INSTREAM LEASE MAP