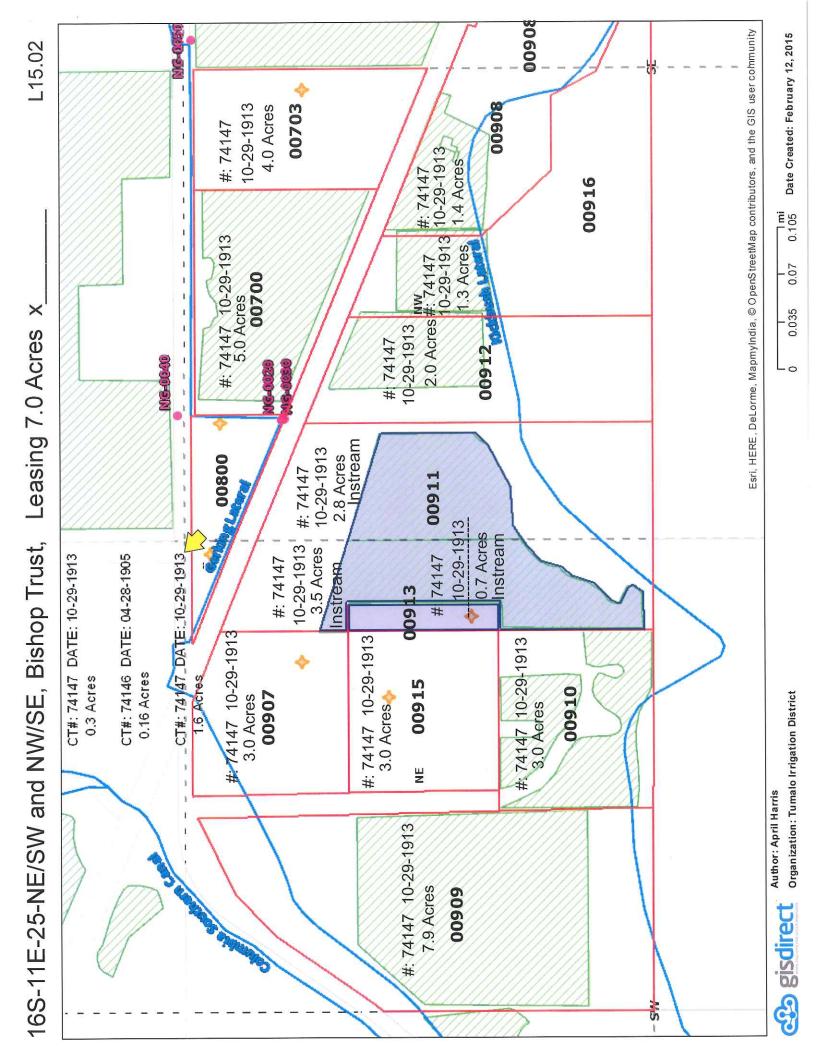

- 1. I/We agree during the term of this lease to suspend use of water allowed under the water right(s) involved in the lease as well as and any other appurtenant primary or supplemental water right(s); and
- I/We certify are the lessor(s) (water right interest holder) of the water right(s) in Table 1. If not the deeded land owner, I/we have obtained consent from the deeded land owner and/or have provided documentation of authorization to pursue the instream lease; and ci

Date: 2-13-15

3. I/We affirm that the information in this application is true and accurate.

Signature of Lessor

Printed name (and title): Edwin Bishop, Trustee Trust: Bishop Trust, Edwin J.

Mailing Address (with state and zip): 64979 Highway 20 West, Bend, OR 97701

Phone number (include area code): (541) 312-8244



### Provide a separate Part 3 for each Lessor (water right interest holder/landowner) Complete Table 1 Identify water right(s) proposed to be leased instream

# Irrigation District or other Water Purveyor Name: TUMALO IRRIGATION DISTRICT

Specify Water Right, Priority Date, point of diversion(s) (POD), place of use, tax lot, gov't lot/DLC, acres to be leased, original use type, certificate page number, and any previous lease.

If not enough room below, you may add rows (see instructions) or create a spreadsheet/table (matching Table 1) and attach.

Any attached table should include reference to the Lessor.

|               |