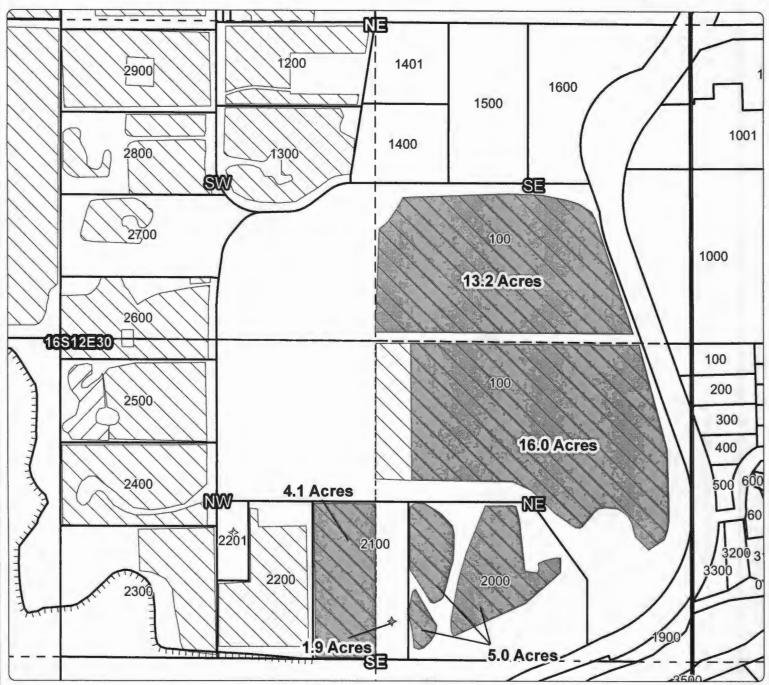

7 Acres Leased (74146), 17.3 Acres Remaining

RECEIVED BY OWRD

APR 09 2015

SALEM, OR

Canals

Taxlots

Transfer

Cert 74146, 74147

Cert 76106

All Other Certs





Cert #: 74146, 76106

For: Rola, Jeffrey & Susan





### 1 YEAR INSTREAM LEASE MAP

Taxlot 203, 16S11E27NWSE: 8.8 Acres Leased (74146), 0 Acres Remaining Taxlot 203, 16S11E27NWSE: 10.0 Acres Leased (76106), 0 Acres Remaining RECEIVED BY CWRD

APR 09 2015

SALEM, OR

Canals

**Taxlots** 

Transfer

Cert 74146, 74147

Cert 76106

All Other Certs

1 inch = 400 feet





Cert #: 74147

For: Regan, John & Collins, Brooke E.





### 1 YEAR INSTREAM LEASE MAP

Taxlot 600, 16S11E26NESE: 23.11 Acres Leased (74147), 0 Acres Remaining

RECEIVED BY OWRD

APR 09 2015

SALEM, OR

















Cert #: 74146, 74147

For: C.L.R. Inc.





### 1 YEAR INSTREAM LEASE MAP

Taxlot 100, 16S12E30SENE: 13.2 Acres Leased (74147), 0 Acres Remaining Taxlot 100, 16S12E30NESE: 16.0 Acres Leased (74147), 2 Acres Remaining Taxlot 2000, 16S12E30NESE: 5.0 Acres Leased (74147), 0 Acres Remaining Taxlot 2100, 16S12E30NESE: 1.9 Acres Leased (74147), 0 Acres Remaining Taxlot 2100, 16S12E30NWSE: 4.1 Acres Leased (74146, 74147), 0 Acres Remaining

RECEIVED BY OWRD



APR 09 2015















Cert #: 74146

For: Rotondi, Richard J. & Judy L.





### 1 YEAR INSTREAM LEASE MAP

Taxlot 200, 17S11E3NWNW: 3 Acres Leased (74146), 0 Acres Remaining

RECEIVED BY OWRD

APR 09 2015

SALEM, OR

TTT Canals

Taxlots

Transfer

Cert 74146, 74147

Cert 76106

All Other Certs



Cert #: 74146

For: Everson, Del W.





### 1 YEAR INSTREAM LEASE MAP

Taxlot 2