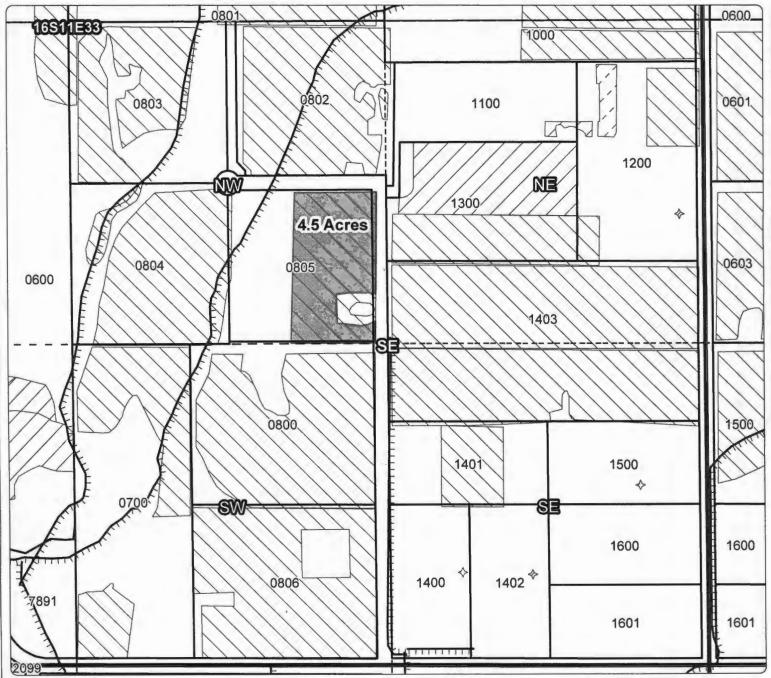

1 Acres Leased (74146), 0 Acres Remaining Taxlot 1601, 17S11E11NWSW: 2 Acres Leased (76106), 0 Acres Remaining

RECEIVED BY OWRD

APR 09 2015

SALEM, OR

TTT Canals

Taxlots

Transfer

Cert 74146, 74147

Cert 76106

All Other Certs



Cert #: 74146

For: LaVeau, Bruce J.





### 1 YEAR INSTREAM LEASE MAP

Taxlot 1700, 16S12E18SESE: 10.0 Acres Leased (74146), 0.5 Acres Remaining

RECEIVED BY OWRD

APR 09 2015

SALEM, OR

Canals

Taxlots

Transfer

Cert 74146, 74147

Cert 76106

All Other Certs





Cert #: 74146
For: Goebel Trust







o-spatialsolutions

Taxlot 2200, 16S11E22SWSW: 9.1 Acres Leased (74146), 0 Acres Remaining

RECEIVED BY OWRD

APR 09 2015

SALEM, OR

TTT Canals

Taxlots

Transfer

Cert 74146, 74147

Cert 76106

All Other Certs



Cert #: 74147

For: Dodd Family Trust





### 1 YEAR INSTREAM LEASE MAP

Taxlot 805, 16S11E33NWSE: 4.5 Acres Leased (74147), 0.5 Acres Remaining

RECEIVED BY OWRD

APR 09 2015

SALEM, OR

TTT Canals

Taxlots

Transfer

Cert 74146, 74147

Cert 76106

All Other Certs



Cert #: 74146

For: Crum, Laurel Ann





### **1 YEAR INSTREAM LEASE MAP**

Taxlot 602, 16S11E34SWNW: 5 Acres Leased (74146), 0 Acres Remaining

**RECEIVED BY OWRD** 

APR 09 2015

SALEM, OR

TTT Canals

Taxlots

Transfer

Cert 74146, 74147

Cert 76106

All Other Certs



Cert #: 76106

For: Joyce Coats Trust

### RECEIVED BY OWRD

APR 09 2015

SALEM, OR





### 1 YEAR INSTREAM LEASE MAP

Taxlot 100, 17S11E13NESE: 14.5 Acres Leased (76106), 0 Acres Remaining Taxlot 100, 17S11E13NWSE: 19.6 Acres Leased (76106), 0 Acres Remaining Taxlot 100, 17S11E13SWSE: 2.5 Acres