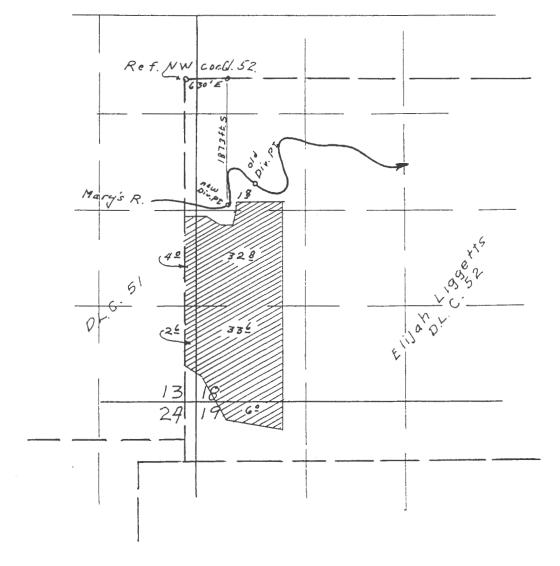

T-8527

| Name on P          | ermit, Certific      | cate, or Decre | e: WILLIAM LE  | INER           |                |               |
|--------------------|----------------------|----------------|----------------|----------------|----------------|---------------|
| Decree:            |                      |                |                |                |                |               |
| X[□ Not appli      | cable]               | ,              |                |                |                |               |
| Permit Num         | ber: 21973           |                | Certificate    | Number: 26     | 545 superceded | by 48112      |
| [⊓ Not applicable] |                      |                | [□ Not ap      |                |                |               |
| Priority Date      | e: <u>12/8/1952</u>  |                | Authorized     | d Use: Irrigat | ion            |               |
| Friority Date      | 5. <u>12/0/19</u> 02 |                | Autilorized    | J Ose. Inigai  |                |               |
| Source of V        | Vater: Marys         | River          | County:        | Benton         |                |               |
| Are there of       | her sources          | listed on the  | water right?   | Yes Y 7 No     |                |               |
| VIE (IIEIE O       | ilei soulces         | noted on the V | water right?   | 169 V 7 140    |                |               |
| Location of        | of Authorize         | ed Point of I  | Diversion or F | Point of App   | ropriation:    |               |
|                    | Coordinate           | S              | 1/4 1/4        | Coation        | Township       | Dance         |
| (from              | recognized surv      | rey comer)     | Section        | Section        | Township       | Range         |
|                    | h & 630 ft. Ea       | st from NW     | SW NW 18       |                | 12 S 5 W, W.   |               |
| comer Ligge        | tts DLC 52           |                | SWIW           | 10             | 125            | 0 11, 11.1    |
|                    |                      |                |                | 1              |                |               |
| Location o         | f Authorize          | ed Place of    | Use:           |                |                |               |
| Township           | Denne                | Printer        | Government     | 1/4 1/4        | Tax Lot        | Acres         |
| Township           | Range                | Section        | Lot or DIC     | Section        | Number         | (if appropria |
| 12 S               | 6 W                  | 40             | DI 0 50        | NE OF          | 1200           | 4.0           |
| 12.5               | 6 VV                 | 13             | DLC 52         | NE SE          | 1200           | 4.0           |
| 12 S               | 6 W                  | 13             | DLC 52         | SESE           | 1200           | 2.6           |
|                    | 5 W                  | 18             | DLC 52         | SW NW          | 1200           | 1.8           |
| 12.5               | 0 11                 |                |                |                | 1200           | _             |
| 12 S               | 5 W                  | 18             | DLC 52         | NW SW          | 1200           | 32.8          |
| 12 S               |                      | 18             | DLC 52         | sw sw          | 1200           | 33.6          |
|                    | 5 W                  |                |                |                |                | 6.0           |
| 12 S               | 5 W                  | 19             | DLC 52         | NW NW          | 1200           |               |