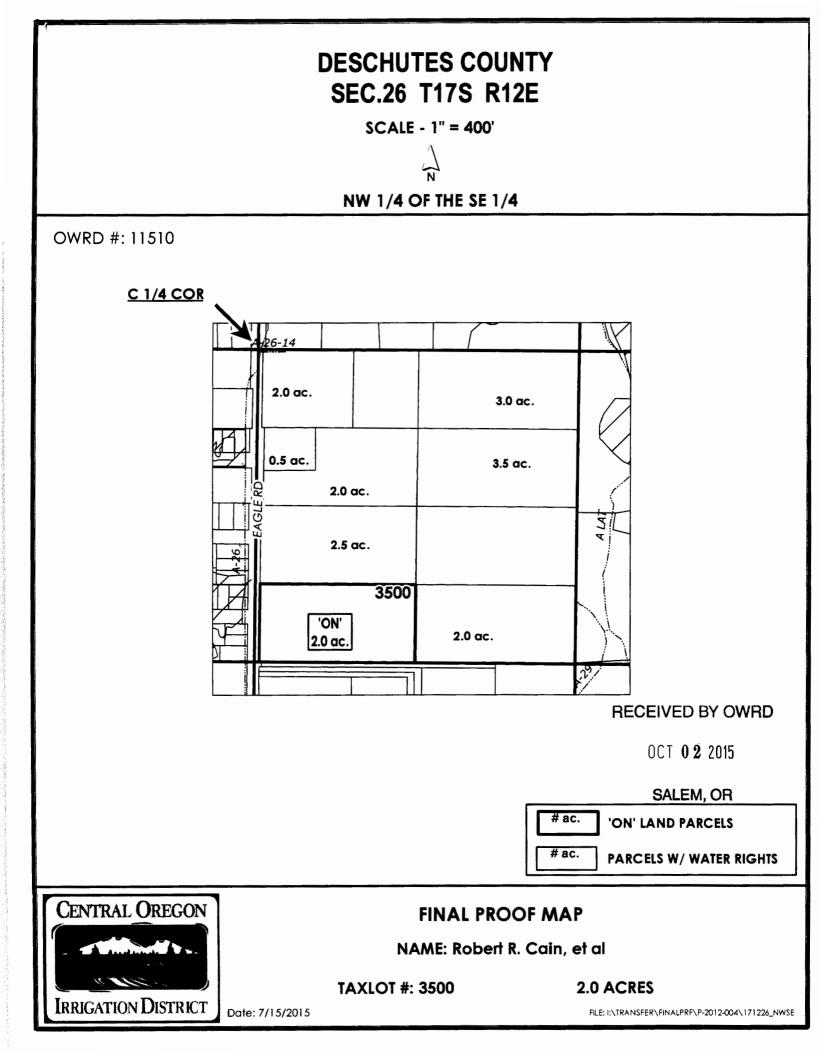

Please Note: The below noted properties have had the following changes:

- 1. 15-14-26 SESE 802: Mapping changes.
- 2. 17-12-26 NWSE 3500: Ownership change. Current owner is Robert R. Cain, et al;
- 3. 14-13-24 SWSE 1000: Ownership change. Current owner is Michelle Neal Payne;
- 4. 15-13-06 SWNE 4700: Ownership change. Current owner is Brewer Family Trust;
- 5. 16-14-21 NWNW 201: Ownership change. Current owner is Mims, Marcus/Drake, Christina.

1

)

| Current              | Owner:      | Payne, M   | ichelle Neal              |                |     |     |            | OWRD#      | : T-1151     | 10                           |  |  |  |
|----------------------|-------------|------------|---------------------------|----------------|-----|-----|------------|------------|--------------|------------------------------|--|--|--|
| Property             | Address     | s: 6420 N  | E 41 <sup>st</sup> St, Re | dmond          |     |     |            | Notice #:  | : T-2012     | 2-018                        |  |  |  |
| [                    | POD         | USE        | HG                        | TWP            | RNG | SEC | 00         | TAX<br>LOT | ACRES        |                              |  |  |  |
|                      | 11          | IRRIG      | PBC-51                    | 14             | 13  | 24  | QQ<br>SWSE | 1000       | 0.4          |                              |  |  |  |
|                      |             |            |                           |                |     |     |            |            |              |                              |  |  |  |
| D Perso              | on intervi  | iewed (if  | any):                     | None           |     |     |            |            |              |                              |  |  |  |
|                      |             |            |                           |                |     |     |            |            |              |                              |  |  |  |
|                      |             |            | oump, flood, o            |                | •   |     |            |            |              |                              |  |  |  |
|                      |             |            |                           |                |     |     |            |            |              |                              |  |  |  |
|                      |             |            | te area irriga            |                |     |     |            |            |              |                              |  |  |  |
| □ Is be              | eneficial u | ise achiev | red:                      | 40             | 0   |     |            |            |              |                              |  |  |  |
|                      |             |            | oing changes:             |                |     |     |            |            |              |                              |  |  |  |
|                      | Dated pho   | otos of be | neficial use:             |                |     |     |            |            |              |                              |  |  |  |
|                      |             |            |                           |                |     |     |            |            |              | _                            |  |  |  |
| IF NO:               |             |            |                           | RECEIVED BY OW |     |     |            |            |              |                              |  |  |  |
| IF NO:<br>□ F        |             |            |                           |                |     |     | er right   | R          |              |                              |  |  |  |
| IF NO:<br>□ F        |             |            |                           |                |     |     | er right   | R          |              |                              |  |  |  |
| IF NO:<br>□ F        | Extension   |            |                           |                |     |     | er right   | R          | 0CT <b>(</b> | ) by C<br>) 2 2015<br>Em, Of |  |  |  |
| IF NO:<br>□ F<br>□ F | Extension   |            |                           |                |     |     | er right   | R          | 0CT <b>(</b> | <b>2</b> 2015                |  |  |  |
| IF NO:<br>□ F<br>□ F | Extension   |            |                           |                |     |     | er right   | R          | 0CT <b>(</b> | <b>2</b> 2015                |  |  |  |
| IF NO:<br>□ F<br>□ F | Extension   |            |                           |                |     |     | er right   | R          | 0CT <b>(</b> | <b>2</b> 2015                |  |  |  |
| IF NO:<br>□ F<br>□ F | Extension   |            |                           |                |     |     | er right   | R          | 0CT <b>(</b> | <b>2</b> 2015                |  |  |  |
| IF NO:<br>□ F<br>□ F | Extension   |            |                           |                |     |     | er right   | R          | 0CT <b>(</b> | <b>2</b> 2015                |  |  |  |
| IF NO:<br>□ F<br>□ F | Extension   |            |                           |                |     |     | er right   | R          | 0CT <b>(</b> | <b>2</b> 2015                |  |  |  |
| IF NO:<br>□ F<br>□ F | Extension   |            |                           |                |     |     | er right   | R          | 0CT <b>(</b> | <b>2</b> 2015                |  |  |  |