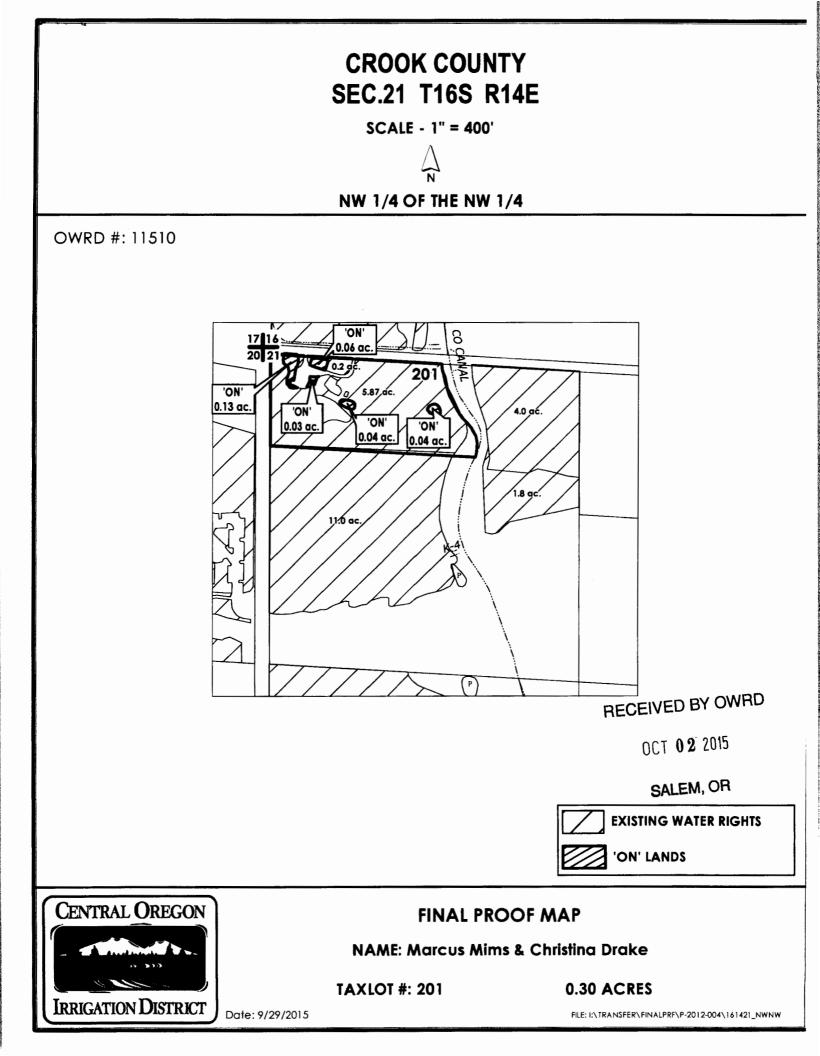

Please Note: The below noted properties have had the following changes:

- 1. 15-14-26 SESE 802: Mapping changes.
- 2. 17-12-26 NWSE 3500: Ownership change. Current owner is Robert R. Cain, et al;
- 3. 14-13-24 SWSE 1000: Ownership change. Current owner is Michelle Neal Payne;
- 4. 15-13-06 SWNE 4700: Ownership change. Current owner is Brewer Family Trust;
- 5. 16-14-21 NWNW 201: Ownership change. Current owner is Mims, Marcus/Drake, Christina.