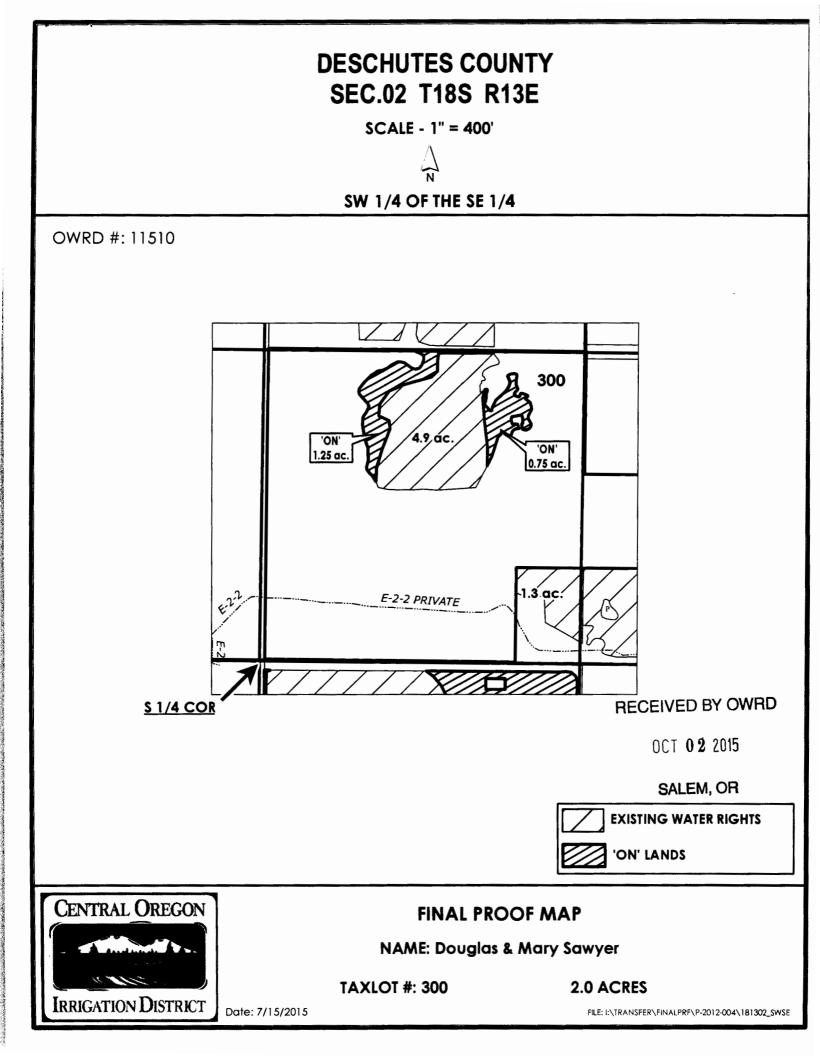

| Propert                                                                                                                                                                                                                                                                                                                                                                                                                                                   | y Owner (  | (Applicant) |             | Petition #: P-2012-004 |     |     |          |            |              |    |
|-----------------------------------------------------------------------------------------------------------------------------------------------------------------------------------------------------------------------------------------------------------------------------------------------------------------------------------------------------------------------------------------------------------------------------------------------------------|------------|-------------|-------------|------------------------|-----|-----|----------|------------|--------------|----|
| Current                                                                                                                                                                                                                                                                                                                                                                                                                                                   | Owner:     |             |             |                        |     |     |          | OWRD       | #: T-11510   |    |
| Propert                                                                                                                                                                                                                                                                                                                                                                                                                                                   | y Address  | : 61735 C   | ougar Trail | , Bend                 |     |     |          | Notice #   | : T-2012-011 |    |
|                                                                                                                                                                                                                                                                                                                                                                                                                                                           | POD        | USE         | HG          | TWP                    | RNG | SEC | QQ       | TAX<br>LOT | ACRES        |    |
|                                                                                                                                                                                                                                                                                                                                                                                                                                                           | 1          | IRRIG       | E-2-2*      | 18                     | 13  | 02  | SWSE     | 300        | 2            |    |
|                                                                                                                                                                                                                                                                                                                                                                                                                                                           |            |             |             |                        |     |     |          |            |              |    |
| <ul> <li>Person interviewed (if any): <u>fore</u></li> <li>Method of irrigation (pump, flood, etc): <u>Hoord</u>, spinkle.</li> <li>Use (crops produced): <u>Hoord</u>, spinkle.</li> <li>Use (crops produced): <u>Hoord</u>, spinkle.</li> <li>Method used to calculate area irrigated: <u>GPS</u></li> <li>Is beneficial use achieved: <u>Yes</u></li> <li>Are there any mapping changes: <u>To</u></li> <li>Dated photos of beneficial use:</li> </ul> |            |             |             |                        |     |     |          |            |              |    |
| IF NO:                                                                                                                                                                                                                                                                                                                                                                                                                                                    |            |             |             |                        |     |     |          | REC        | CEIVED BY OW | RD |
|                                                                                                                                                                                                                                                                                                                                                                                                                                                           |            |             |             |                        |     |     | er right |            | OCT 02 2015  |    |
| NOTES                                                                                                                                                                                                                                                                                                                                                                                                                                                     | :          |             |             |                        |     |     |          |            | SALEM, OR    |    |
| Final Inspection by: $\mathcal{A}\omegaDate:\Delta o/io/i4$                                                                                                                                                                                                                                                                                                                                                                                               |            |             |             |                        |     |     |          |            |              |    |
| Final In                                                                                                                                                                                                                                                                                                                                                                                                                                                  | spection l | by:         | AU          |                        |     |     |          | _Date:     | De/10/14     |    |