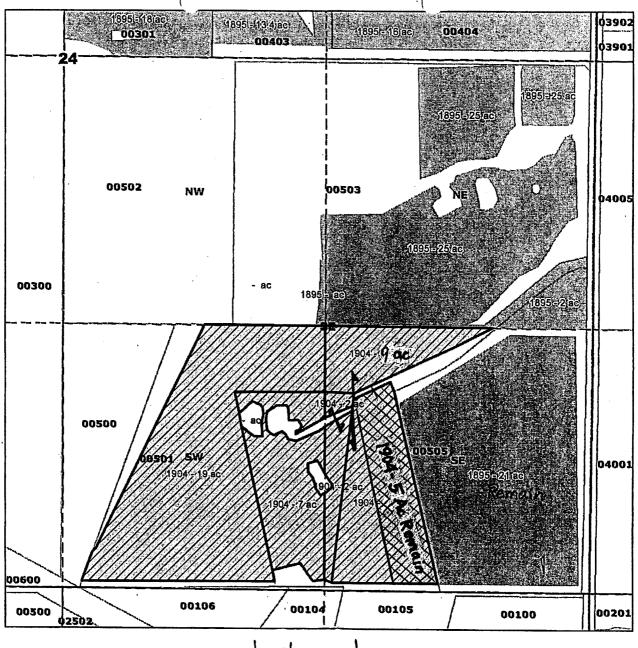

ase to suspend use of water allowed under the water right(s) involved in the lease as well as and any other appurtenant primary or supplemental water right(s); and

2. I/We certify are the lessor(s) (water right interest holder) of the water right(s) in Table 1. If not the deeded land owner, I/we have obtained consent from the deeded land owner and/or have provided documentation of authorization to pursue the instream lease; and

3. I/We affirm that the information in this application is true and accurate.

Jery Date: 20)

Signature of Lessor

Printed name (and title): Janet Herring Business name, if applicable:

Mailing Address (with state and zip): 67717 Cloverdale Rd., Sisters, OR 97759

Phone number (include area code): 541-548-1030 \*\*E-mail address:

RECEIVED BY OWRD

MAR 3 1 2016



#### Instream Lease Legend RECEIVED BY OWND **Three Sisters Irrigation District** Instream Janet Herring MAR : 1 27% . Township Range 37 acres instream - 1904 Quarter Quarters Certificate 74135 T15S R10E Sect 24 SALEM, OR **Taxlots** Tax Lot 501 **Primary** SWSE 26 Acres Instream SESE 11 Acres Instream, 5 Ac Remain TL501 Priority\_Date 1895 **Deschutes County** 1904 220 440 088 1,320 1,760 ■ Feet

### Part 3 of 4 - Place of Use -Lessor Information and Signatures

SALEM, OR

#### Complete Table 1 Identify water right(s) proposed to be leased instream Provide a separate Part 3 for each Lessor (water right interest holder/landowner)

| Table 1                                                  |                                                                         |