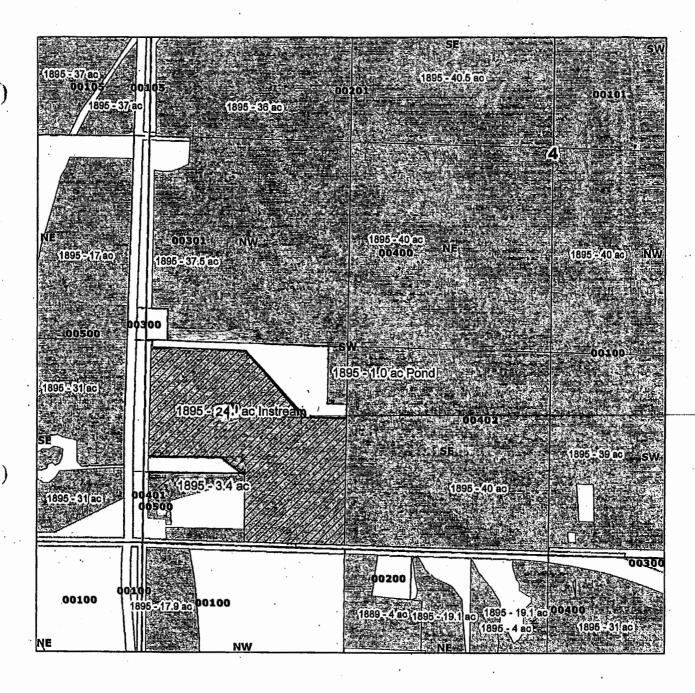

onsent from the deeded land owner and/or have provided documentation of authorization to pursue the instream lease; and

| 3. I/We affirm that the information in this | application is true and accurate. |
|---------------------------------------------|-----------------------------------|
| Jm 60                                       | Date: 3/28/16                     |
| Signature of Lessor                         | , ,                               |
| Printed name (and title): James Enger       | Business name, if applicable:     |
|                                             |                                   |

Mailing Address (with state and zip): 68820 Holmes Rd., Sisters, OR 97759 Phone number (include area code): 503-383-6835 \*\*E-mail address:

RECEIVED BY OWRD

MAR S 1 2018



# **Three Sisters Irrigation District**

#### James Enger 24.1 acres instream - 1895 RECEIVED BY OWRD Legend Certificate 74135 Township Range T15S R11E Sect 04 Max 31 2018 **Quarter Quarters** Tax Lot 401 SWSW 24.1 acres instream Taxlots SALEM, OR 1.0 Pond remaining (Tax Lot 401) Primary ' **Deschutes County** Priority\_Date T-10900 removed 6.5 Ac 1895 340 680 1,360 2,040 2,720 1895 Feet

#### Part 3 of 4 - Place of Use -Lessor Information and Signatures

# Complete Table 1 Identify water right(s) proposed to be leased instream Provide a separate Part 3 for each Lessor (water right interest holder/landowner)

#### Table 1

Irrigation District or other Water Purveyor Name: Three Sisters Irrigation District

Specify Water Right, Priority Date, point of diversion(s) (POD), place of use, tax