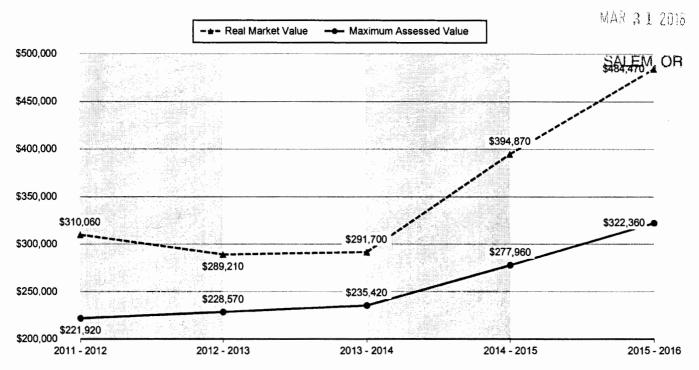

$214,730          | \$214,730             | \$308,830           | \$391,050   |
| Total Real Market Value          | \$310,060            | \$289,210          | \$291,700             | \$394,870           | \$484,470   |
| Maximum Assessed Value           | \$221,920            | \$228,570          | \$235,420             | \$277,960           | \$322,360   |
| Total Assessed Value             | \$221,920            | \$228,570          | \$235,420             | \$277,960           | \$322,360   |
| Veterans Exemption               | \$0                  | \$0                | \$0                   | \$0                 | \$0         |
| ·                                |                      |                    | RE                    | CEIVED BY ON        | NAD         |

MAR 3 1 2016



| Sales His  |                                 |                                   | Sale      |                                                          | Recording    |
|------------|---------------------------------|-----------------------------------|-----------|----------------------------------------------------------|--------------|
| Sale Date  | Seller                          | Buyer                             | Amount    | Sale Type                                                | Instrument   |
| 09/03/2015 | DRAKE, PAUL & TOLZMAN,<br>DIANE | DRÁKE, PAUL CAMERON TTEE<br>ET AL | \$0       | 08-GRANTOR/GRANTEE ARE<br>THE SAME                       | 2015-36949   |
| 06/22/2012 | GOLFSIDE INVESTMENTS LLC        | DRAKE, PAUL & TOLZMAN,<br>DIANE   | \$675,000 | 35-MULTIPLE ACCOU