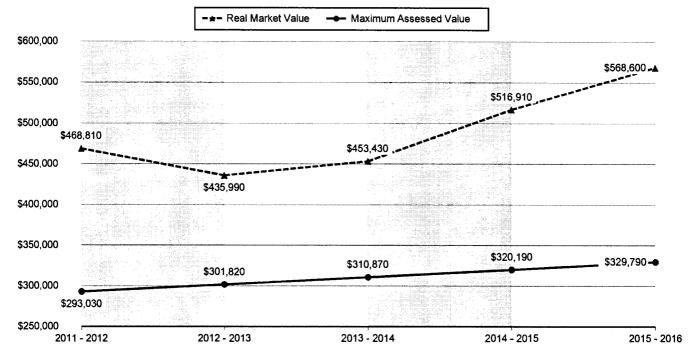

alue - Structures               | \$0                   | \$0                  | \$0                  | \$0                 | \$0         |
| Total Real Market Value                      | \$468,810             | \$435,990            | \$453,430            | \$516,910           | \$568,600   |
| Maximum Assessed Value                       | \$293,030             | \$301,820            | \$310,870            | \$320,190           | \$329,790   |
| Total Assessed Value                         | \$293,030             | \$301,820            | \$310,870            | \$320,190           | \$329,790   |
| Veterans Exemption                           | \$0                   | \$0                  | \$0                  | \$0                 | \$0         |

RECEIVED BY OW: ...

MAR **3 1** 2015



| Sales Hi   | story                           |                                   |                |                                          |                      |
|------------|---------------------------------|-----------------------------------|----------------|------------------------------------------|----------------------|
| Sale Date  | Seller                          | Buyer                             | Sale<br>Amount | Sale Type                                | Recording Instrument |
| 09/03/2015 | DRAKE, PAUL & TOLZMAN,<br>DIANE | DRAKE, PAUL CAMERON TTEE<br>ET AL | \$0            | 08-GRANTOR/GRANTEE ARE<br>THE SAME       | 2015-36949           |
| 06/22/2012 | GOLFSIDE INVESTMENTS LLC        | DRAKE, PAUL & TOLZMAN,<br>DIANE   | \$675,000      | 35-MULTIPLE ACCOUNTS<br>