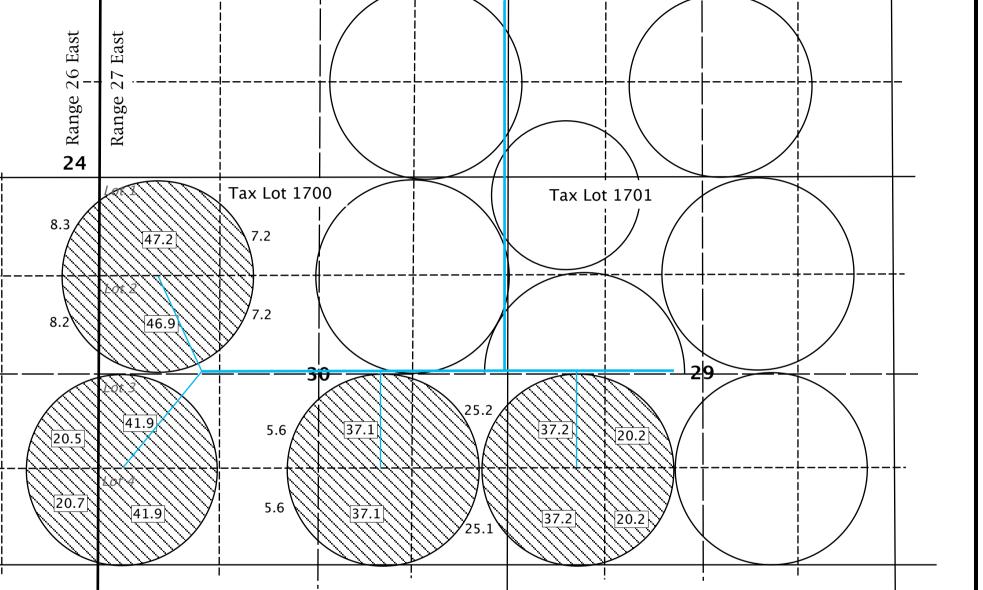

PORT OF MORROW Temporary Transfer Map for T. 3N, R. 26 & 27 E. Permit S=35694

> Morrow County Scale 1" = 1320 Ft.

Tax Lot 1305

Permit #S-35694 Transferred To This Location, Columbia River CID POD

Township 3 North

This Map is for the purpose of identifying the location of Water Rights only and is not intended to provide the legal dimensions or locations of property ownership lines.

ENGINEERING - LAND SURVEYING - WATER RIGHTS **R. V. McKINNIS ENGINEERING** 