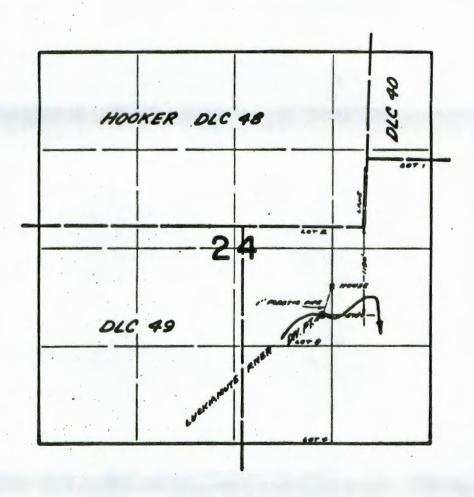

# RECEIVED

APR 1 8 1997

T. 9 S.R. 6 W. W.M.

WATER RESOURCES DEPT. SALEM, OREGON

# FINAL PROOF SURVEY

| Application | No. | 44634 Permit | No. | 33122 |
|-------------|-----|--------------|-----|-------|
|             |     | IN NAME OF   |     |       |
|             |     |              |     |       |

FRANK B. DOLL

Surveyed MAR 31 1969, by D. BUELL