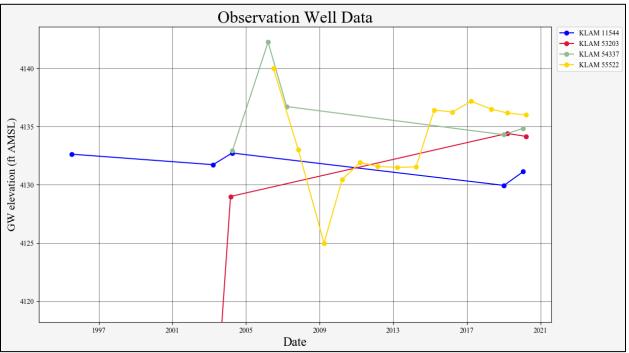

2. Will the proposed POA develop the same aquifer (source) as the existing authorized POA?

consistent among wells in the area (see figure below).

Yes ☐ No Comments: <u>Both existing wells (KLAM0053203 and KLAM0055522)</u> are producing from the Tertiary basalt aquifer system underlying the area. The undrilled wells ("*Ridgewater*" Wells #2, #3, #4), with the proposed construction, would also be producing from the Tertiary basalt aquifer system. Additionally, water-level data is

## Water Level Data from Area Wells