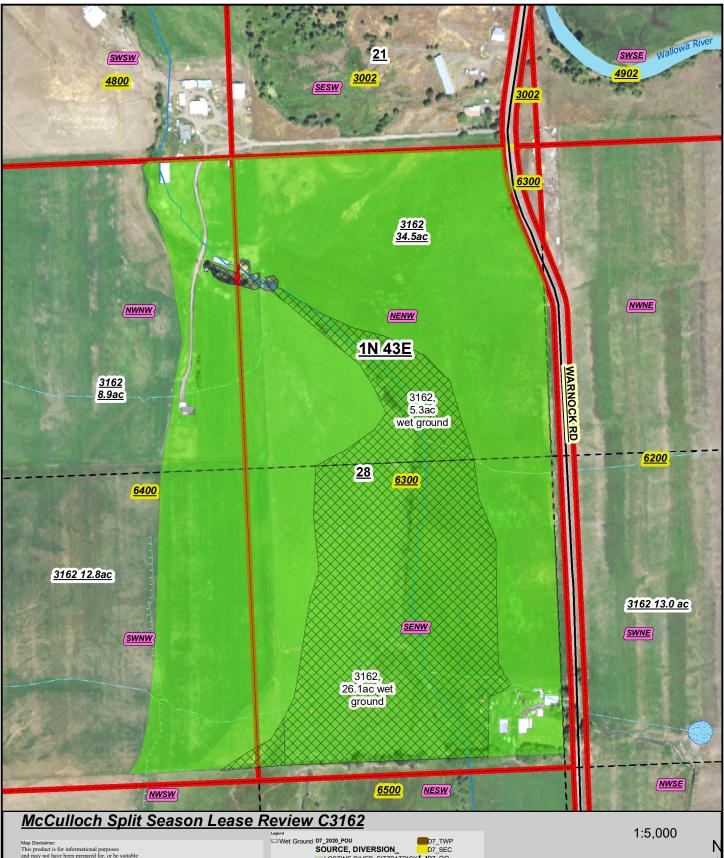

Review C3162

Lapand
SOURCE, DIVERSION\_
LOSTINE RIVER, FITZPATRICK I JD7\_CEC
Stream, intermittent
Canal
Connector
Lake, intermittent
Water