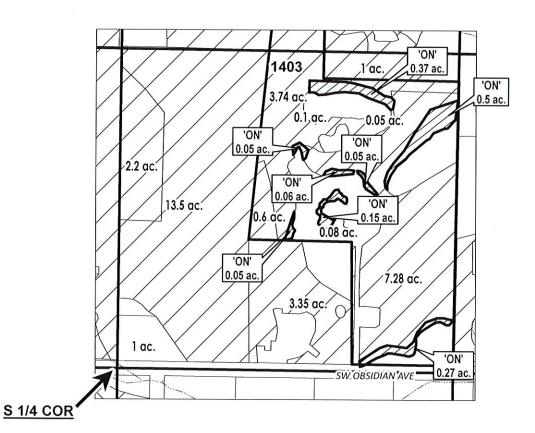

# DESCHUTES COUNTY SEC.13 T15S R12E

**RECEIVED** 

By Ann Reece @ Oregon Water Resources Dept at 7:55 am, Sep 22, 2021

SCALE - 1" = 400'

SW 1/4 OF THE SE 1/4

OWRD #: T-13342

#### FINAL PROOF MAP

NAME: DURHAM, RONALD/ ELENA

**TAXLOT #: 1403** 

1.5 ACRES

Date: 9/10/2021