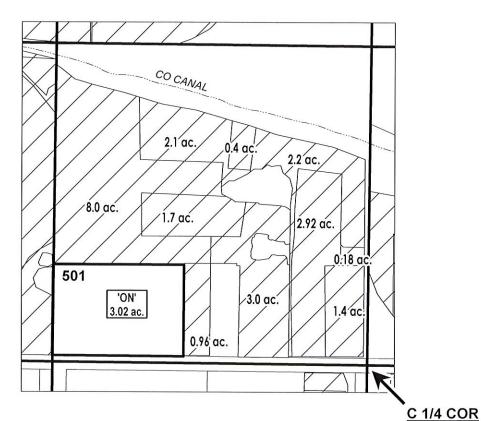

# ac. PARCELS W/ WATER RIGHTS
EXISTING WATER RIGHTS
# ac. 'ON' LAND PARCELS

## **FINAL PROOF MAP**

NAME: Schroeder, Laurie/Kendall

**TAXLOT #: 200** 

**2.48 ACRES** 

anarintine
7/20/20-Lott message

**ACRES** 

0.500