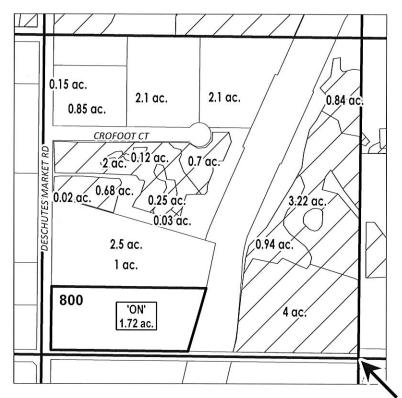

# DESCHUTES COUNTY SEC.22 T14S R13E

SCALE - 1" = 400'

**RECEIVED** 

By Ann Reece @ Oregon Water Resources Dept at 7:54 am, Sep 22, 2021

**NW** 1/4 OF THE NW 1/4

OWRD #: T-13342

#### FINAL PROOF MAP

NAME: PFAU, DAWN & WHITCOMB, CHARLES

**TAXLOT #: 600** 

**0.38 ACRES** 

Date: 9/10/2021

# ac. PARCELS W/ WATER RIGHTS
EXISTING WATER RIGHTS
# ac. 'ON' LAND PARCELS