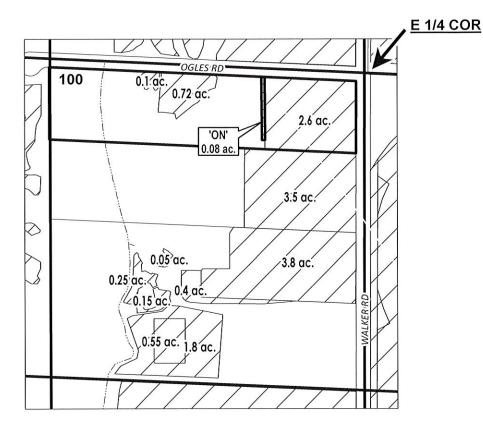

# DESCHUTES COUNTY SEC.22 T14S R13E

**RECEIVED** 

By Ann Reece @ Oregon Water Resources Dept at 7:54 am, Sep 22, 2021

SCALE - 1" = 400"

**NE 1/4 OF THE SW 1/4** 

OWRD #: T-13342

# ac. PARCELS W/ WATER RIGHTS
EXISTING WATER RIGHTS
# ac. 'ON' LAND PARCELS

## **FINAL PROOF MAP**

NAME: Schroeder, Laurie/Kendall

**TAXLOT #: 200** 

**2.48 ACRES** 

anarintine
7/20/20-Lott message

**ACRES** 

0.500