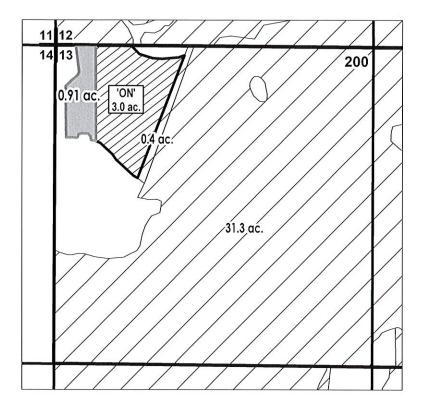

# CROOK COUNTY SEC.13 T15S R14E

**RECEIVED** 

By Ann Reece @ Oregon Water Resources Dept at 7:55 am, Sep 22, 2021

SCALE - 1" = 400"

**NW 1/4 OF THE NW 1/4** 

OWRD #: T-13342

**FINAL PROOF MAP** 

NAME: Veelle, Jacqueline

**TAXLOT #: 200** 

3.0 ACRES

SEC

QQ