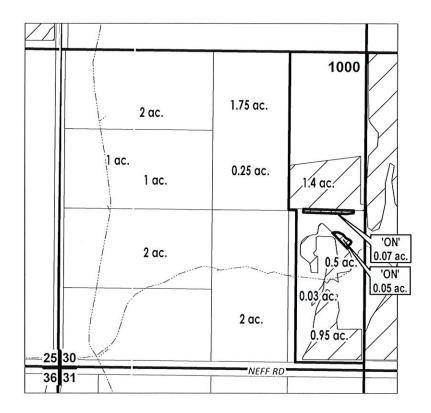

# DESCHUTES COUNTY SEC.22 T14S R13E

SCALE - 1" = 400'

**RECEIVED** 

By Ann Reece @ Oregon Water Resources Dept at 7:54 am, Sep 22, 2021

**NW** 1/4 OF THE NW 1/4

OWRD #: T-13342

#### FINAL PROOF MAP

NAME: PFAU, DAWN & WHITCOMB, CHARLES

**TAXLOT #: 600** 

**0.38 ACRES** 

Date: 9/10/2021