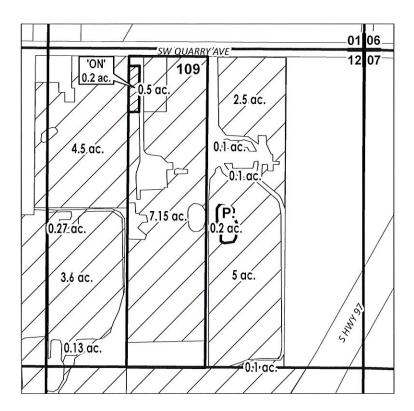

# DESCHUTES COUNTY SEC.13 T15S R12E

**RECEIVED** 

By Ann Reece @ Oregon Water Resources Dept at 7:55 am, Sep 22, 2021

SCALE - 1" = 400'

SW 1/4 OF THE SE 1/4

OWRD #: T-13342

#### FINAL PROOF MAP

NAME: DURHAM, RONALD/ ELENA

**TAXLOT #: 1403** 

1.5 ACRES

Date: 9/10/2021