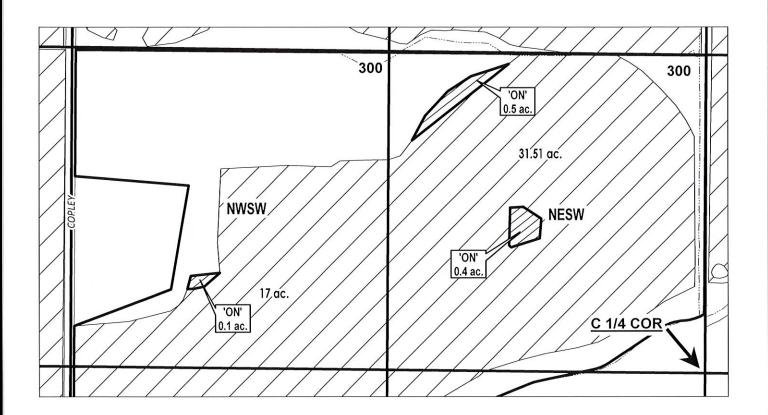

# DESCHUTES COUNTY SEC.22 T14S R13E

SCALE - 1" = 400'

**RECEIVED** 

By Ann Reece @ Oregon Water Resources Dept at 7:54 am, Sep 22, 2021

**NW** 1/4 OF THE NW 1/4

OWRD #: T-13342

#### FINAL PROOF MAP

NAME: PFAU, DAWN & WHITCOMB, CHARLES

**TAXLOT #: 600** 

**0.38 ACRES** 

Date: 9/10/2021