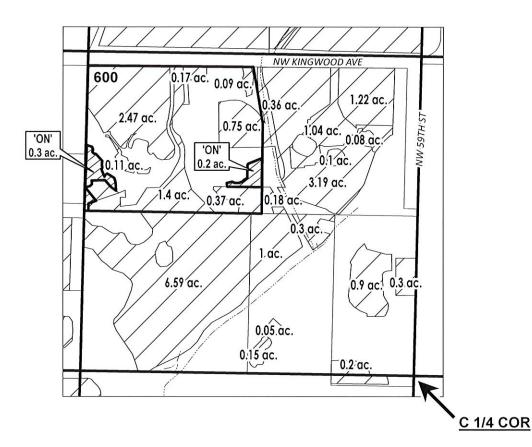

# DESCHUTES COUNTY SEC.12 T15S R12E

**RECEIVED** 

By Ann Reece @ Oregon Water Resources Dept at 7:55 am, Sep 22, 2021

SCALE - 1" = 400'

A

**SE 1/4 OF THE NW 1/4** 

OWRD #: T-13342

#### FINAL PROOF MAP

NAME: Springer, Todd/Andrea

**TAXLOT #: 600** 

0.5 ACRES