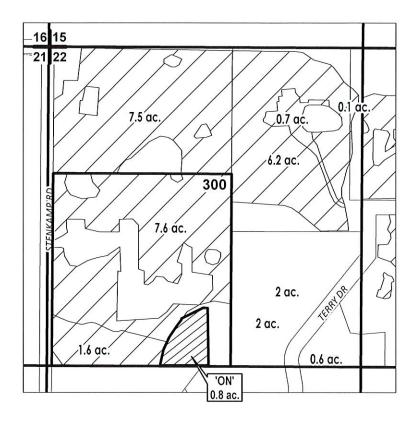

# DESCHUTES COUNTY SEC.12 T15S R12E

**RECEIVED** 

By Ann Reece @ Oregon Water Resources Dept at 7:55 am, Sep 22, 2021

SCALE - 1" = 400'

A

**SE 1/4 OF THE NW 1/4** 

OWRD #: T-13342

#### FINAL PROOF MAP

NAME: Springer, Todd/Andrea

**TAXLOT #: 600** 

0.5 ACRES