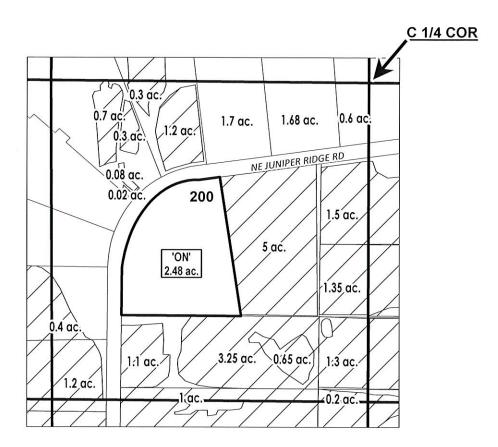

# DESCHUTES COUNTY SEC.22 T14S R13E

**RECEIVED** 

By Ann Reece @ Oregon Water Resources Dept at 7:54 am, Sep 22, 2021

SCALE - 1" = 400"

**NE 1/4 OF THE SW 1/4** 

OWRD #: T-13342

# ac. PARCELS W/ WATER RIGHTS
EXISTING WATER RIGHTS
# ac. 'ON' LAND PARCELS

## **FINAL PROOF MAP**

NAME: Schroeder, Laurie/Kendall

**TAXLOT #: 200** 

**2.48 ACRES** 

anarintine
7/20/20-Lott message

**ACRES** 

0.500