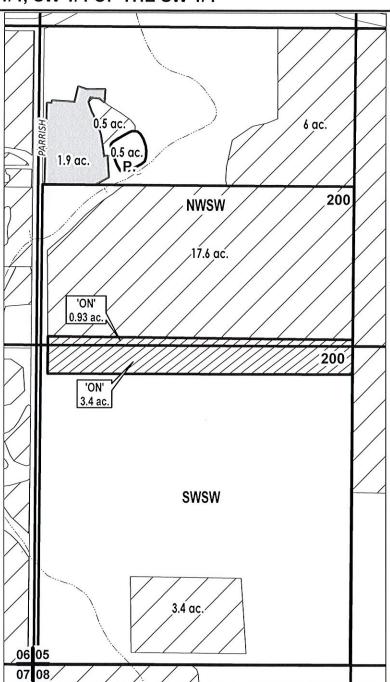

# DESCHUTES COUNTY SEC.22 T14S R13E

**RECEIVED** 

By Ann Reece @ Oregon Water Resources Dept at 7:54 am, Sep 22, 2021

SCALE - 1" = 400"

**NE 1/4 OF THE SW 1/4** 

OWRD #: T-13342

# ac. PARCELS W/ WATER RIGHTS
EXISTING WATER RIGHTS
# ac. 'ON' LAND PARCELS

## **FINAL PROOF MAP**

NAME: Schroeder, Laurie/Kendall

**TAXLOT #: 200** 

**2.48 ACRES** 

anarintine
7/20/20-Lott message

**ACRES** 

0.500