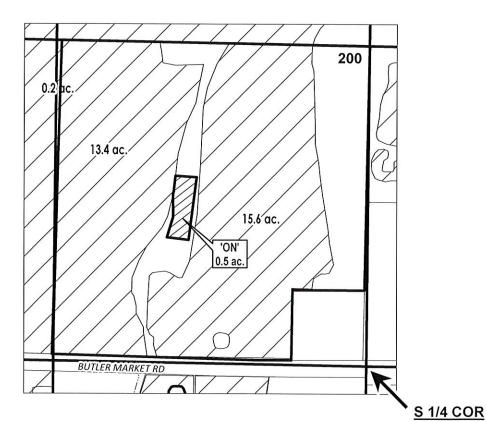

# DESCHUTES COUNTY SEC.22 T14S R13E

**RECEIVED** 

By Ann Reece @ Oregon Water Resources Dept at 7:54 am, Sep 22, 2021

SCALE - 1" = 400"

**NE 1/4 OF THE SW 1/4** 

OWRD #: T-13342

# ac. PARCELS W/ WATER RIGHTS
EXISTING WATER RIGHTS
# ac. 'ON' LAND PARCELS

## **FINAL PROOF MAP**

NAME: Schroeder, Laurie/Kendall

**TAXLOT #: 200** 

**2.48 ACRES** 

anarintine
7/20/20-Lott message

**ACRES** 

0.500