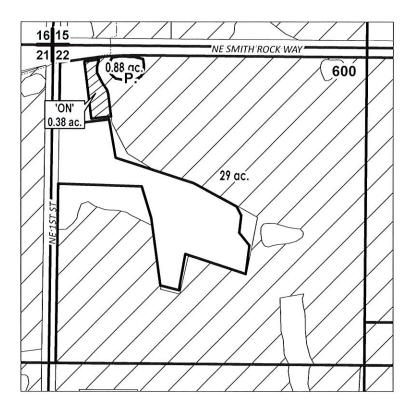

# DESCHUTES COUNTY SEC.22 T14S R13E

SCALE - 1" = 400'

**RECEIVED** 

By Ann Reece @ Oregon Water Resources Dept at 7:54 am, Sep 22, 2021

**NW** 1/4 OF THE NW 1/4

OWRD #: T-13342

#### FINAL PROOF MAP

NAME: PFAU, DAWN & WHITCOMB, CHARLES

**TAXLOT #: 600** 

**0.38 ACRES** 

Date: 9/10/2021