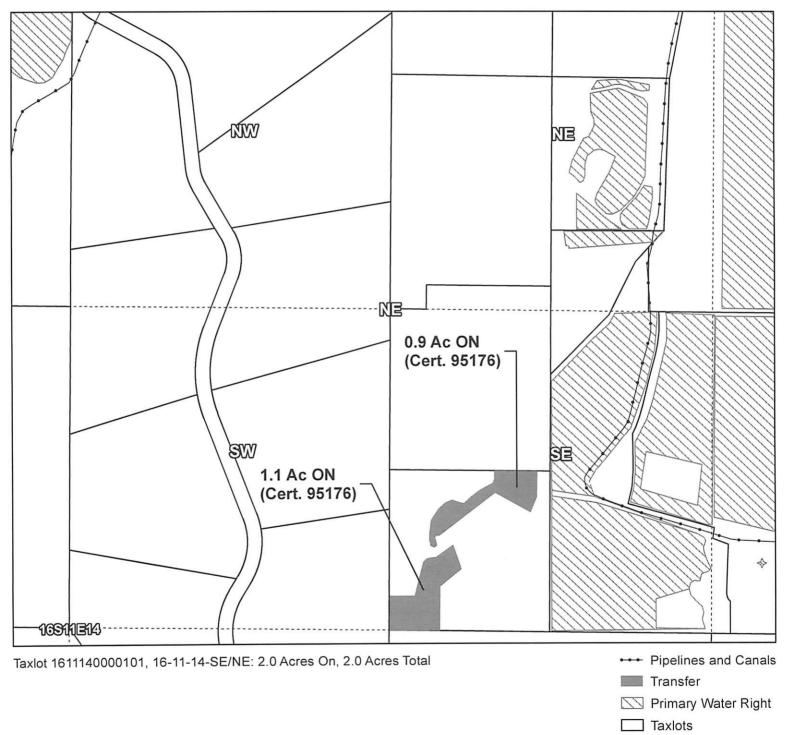

# CLAIM OF BENEFICIAL USE Site Report

Transfer Number: <u>T-13587</u> District Internal Notice: N20.001

User Name: Bafford, Brady & Stroemple, Erica

Property: 65930 Waldron Trail, Bend OR 97703

#### Place of Use:

| USE | POD# | TWP  | RNG  | SEC | QQ    | TAX LOT | ACRES |
|-----|------|------|------|-----|-------|---------|-------|
| IR  | 1P   | 16 S | 11 E | 14  | SE NE | 00101   | 2.0   |

### **District Conveyance System:**

| Description of Delivery System: Pump out of West Branch                                                   |  |  |  |  |  |  |  |  |  |
|-----------------------------------------------------------------------------------------------------------|--|--|--|--|--|--|--|--|--|
| Headgate: NWB-0145 Canal: North West Branch                                                               |  |  |  |  |  |  |  |  |  |
| Beneficial Use:  Description of Beneficial Use (crop, etc.): Pasture                                      |  |  |  |  |  |  |  |  |  |
| Method Used to Apply Water: Impact Sprinklers  Method Used to Calculate Beneficial Use: Visual Inspection |  |  |  |  |  |  |  |  |  |
| User Interviewed: ( ) Yes ( x ) No                                                                        |  |  |  |  |  |  |  |  |  |
| Beneficial Use Made as Authorized: ( x ) Yes ( ) No                                                       |  |  |  |  |  |  |  |  |  |
| Description of Beneficial Use if Less than Authorized: n/a                                                |  |  |  |  |  |  |  |  |  |
| Final Proof Map is Attached.                                                                              |  |  |  |  |  |  |  |  |  |
| Inspected By: Steve O'Neal, North Ditch Rider Date: 11/5/2020                                             |  |  |  |  |  |  |  |  |  |

# **Tumalo Irrigation District**

Beneficial Use Map, T-13587

**RECEIVED** 

By Ann Reece @ Oregon Water Resources Dept at 11:46 am, Oct 11, 2021

Certificates: 95176(IR), 95177(IS), 95178(IS), 74149(IS)

for Taxlot 1611140000101