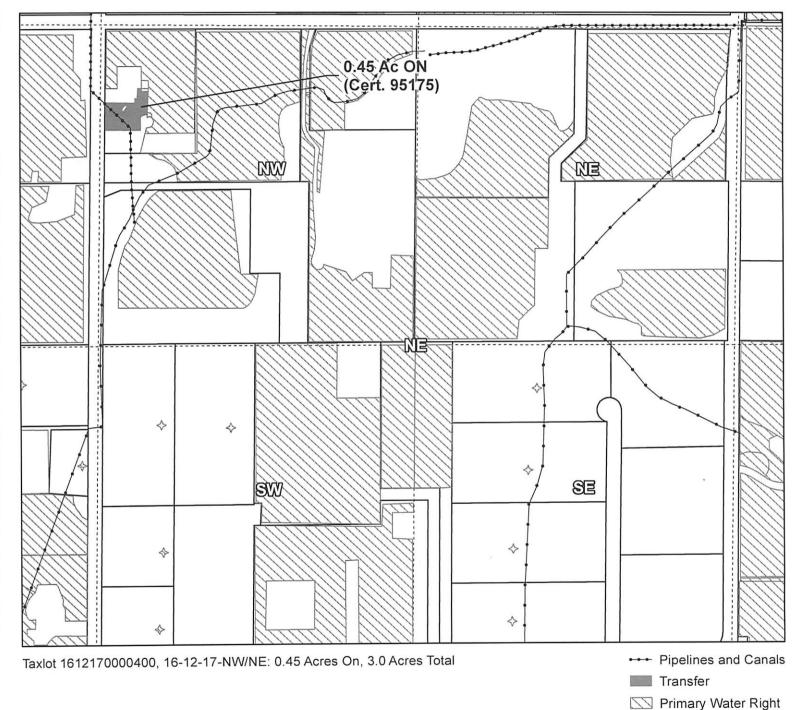

# CLAIM OF BENEFICIAL USE Site Report

| Transfer Number: <u>T-13587</u>                        |                                                  |                 |                    |                     |          |                                               | istrict Intern | N20.002 |             |  |
|--------------------------------------------------------|--------------------------------------------------|-----------------|--------------------|---------------------|----------|-----------------------------------------------|----------------|---------|-------------|--|
|                                                        |                                                  |                 |                    |                     |          |                                               |                |         |             |  |
| User Name: Walterscheid Trust, Steven & Andrea         |                                                  |                 |                    |                     |          |                                               |                |         |             |  |
| Prop                                                   | Property: 65996 Twin Bridges Road, Bend OR 97703 |                 |                    |                     |          |                                               |                |         |             |  |
| ·                                                      |                                                  |                 |                    |                     |          |                                               |                |         |             |  |
| Place of Use:                                          |                                                  |                 |                    |                     |          |                                               |                |         |             |  |
|                                                        | USE                                              | POD#            | TWP                | RNG                 | SEC      | QQ                                            | TAX LOT        | ACRES   |             |  |
|                                                        | IR                                               | 1P              | 16 S               | 12 E                | 17       | NW NE                                         | 00400          | 0.45    | j           |  |
| District Co                                            | onvey                                            | ance S          | system:            |                     |          |                                               |                |         |             |  |
| Description                                            | n of D                                           | elivery         | System:            | Headgate            | e/Pipe   |                                               |                |         |             |  |
| Headgate:                                              | NDF                                              | -0010           | Canal:             | North Da            | vis Fill |                                               |                |         |             |  |
| Beneficial                                             | العوا                                            |                 |                    |                     |          |                                               |                |         |             |  |
| Description                                            |                                                  |                 | al Use (cr         | op. etc.):          | Lands    | scape                                         |                |         |             |  |
| D0001.pt.01                                            |                                                  |                 | 000 (0.            | о <b>р</b> , сто.,. |          | , <u>, , , , , , , , , , , , , , , , , , </u> |                |         | <del></del> |  |
| Method Us                                              | ed to                                            | Apply \         | Water:             | Impact S            | prinkle  | ers                                           |                |         |             |  |
|                                                        |                                                  |                 |                    |                     |          | I Inspection                                  |                |         | · -         |  |
| 111011104 00                                           | ou to                                            |                 |                    |                     |          |                                               |                |         |             |  |
| User Interv                                            | iowo                                             | d: ( ) V        | ec ( v ) N         | 0                   |          |                                               |                |         |             |  |
| Osei iiileiv                                           | /ICWC                                            | u. ( <i>)</i> 1 | 65 ( X <i>)</i> 14 | O                   |          |                                               |                |         |             |  |
| Beneficial Use Made as Authorized: (x) Yes () No       |                                                  |                 |                    |                     |          |                                               |                |         |             |  |
| Description of Beneficial Use if Less than Authorized: |                                                  |                 |                    |                     |          |                                               |                |         |             |  |
|                                                        |                                                  |                 |                    |                     |          |                                               |                |         |             |  |
| Final Proof                                            | f Map                                            | is Atta         | ched.              |                     |          |                                               |                |         |             |  |
| Inspected                                              | l By:                                            | Steve (         | O'Neal, N          | lorth Ditch         | n Rider  |                                               | _ Date:        | 11/5    | 5/2020      |  |
| RECEIVED                                               |                                                  |                 |                    |                     |          |                                               |                |         |             |  |

KECEIVED

By Ann Reece @ Oregon Water Resources Dept at 11:46 am, Oct 11, 2021

## **Tumalo Irrigation District**

Beneficial Use Map, T-13587

### **RECEIVED**

By Ann Reece @ Oregon Water Resources Dept at 11:46 am, Oct 11, 2021

Certificates: 95175(IR), 95176(IS), 95177(IS), 95178(IS), 74149(IS)

for Taxlot 1612170000400

□ Taxlots