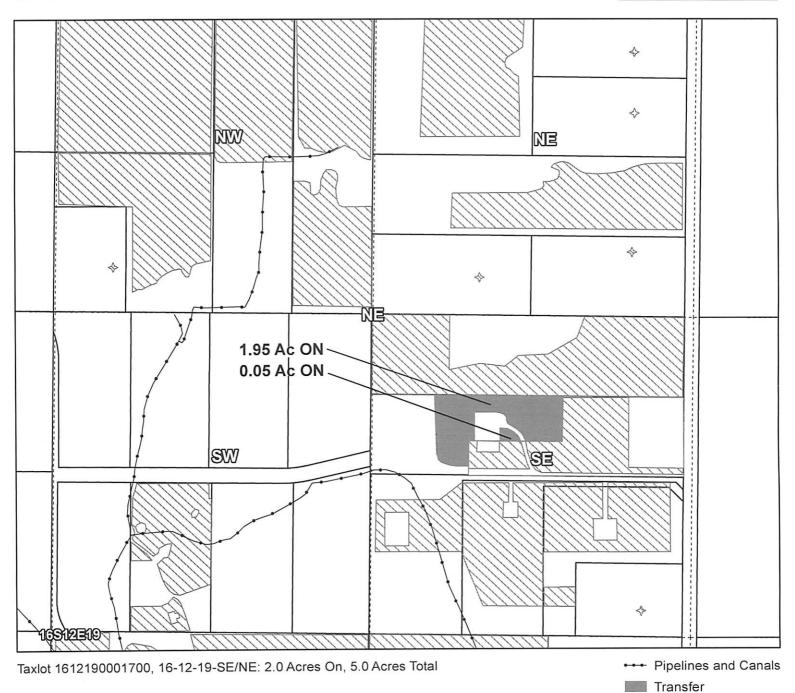

# **Tumalo Irrigation District**

Beneficial Use Map, T-13587

## RECEIVED

By Ann Reece @ Oregon Water Resources Dept at 11:47 am, Oct 11, 2021

16812319 SW----SE

Certificates: 95175(IR), 95176(IS), 95177(IS), 95178(IS), 74149(IS)

for Taxlot 1612190001700

Primary Water Right