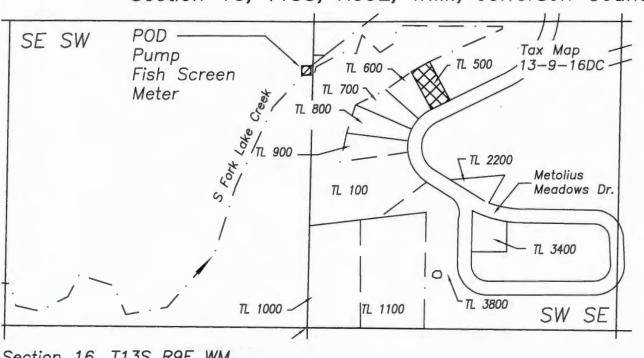

## Partial Assignment T-12370

A Point of Diversion Transfer on South Fork of Lake Creek Section 16, T13S, R09E, W.M., Jefferson County, Oregon

3/9/2022

Servitied Water Right Examiner

#60068

Michele W. Sims

July 14, 2004

ATE OF OREGOT

Renewal date: 6/30/2022

Section 16, T13S R9E WM Jefferson Co. OR

<u>POD T-12370:</u> SE 1/4 of the SW 1/4 of Sec. 16, T13S, R9E, W.M., 44.438461 N, -121.664871 W. Datum is WGS84.

Assignment: Gray to Parrish
Tax Lot 500, Map 13-09-16DC

- -- Tax lot boundary

RECFIVED

1/16 Section line

MAR 1 0 2022

· — · — Stream

OWKD

This map is for the purpose of identifying the location of the water right. It is not intended to provide legal dimensions or locations of property ownership lines.