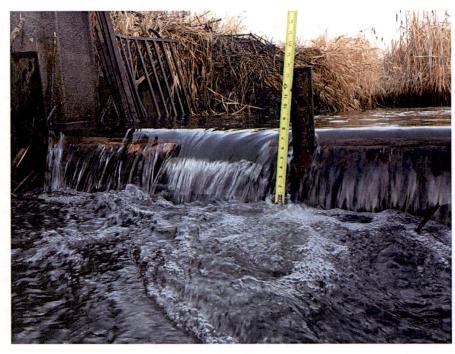

|                              |                                                                           |                                                |          | CE          | RTIF   | ICAT   | ΓΕ # <u>68</u> | <u> 3553</u> |          |                                          |                                                                              |
|------------------------------|---------------------------------------------------------------------------|------------------------------------------------|----------|-------------|--------|--------|----------------|--------------|----------|------------------------------------------|------------------------------------------------------------------------------|
| Descri                       | otion of Water                                                            | Delivery Syst                                  | tem      |             |        |        |                |              |          |                                          |                                                                              |
| System                       | capacity: <u>13.</u>                                                      | 0 cubic feet p                                 | oer s    | ecoı        | nd (c  | fs) fr | om Be          | ear Cre      | eek an   | d 3.0 c                                  | fs from Bridge Creek OR                                                      |
|                              |                                                                           | gallons pe                                     | er mi    | inute       | e (gp  | m)     |                |              |          |                                          |                                                                              |
|                              |                                                                           |                                                |          |             |        | •      |                |              | •        |                                          | some time within the last                                                    |
| •                            |                                                                           |                                                |          |             |        |        |                | •            | •        |                                          | s used to divert, convey,                                                    |
| •                            |                                                                           |                                                | •        |             |        | _      |                |              |          |                                          | and Bridge Creek are<br>he Bridge Creek POD,                                 |
|                              |                                                                           |                                                |          |             |        |        |                |              |          |                                          | rater flows out of the fish                                                  |
|                              |                                                                           |                                                |          |             |        |        |                |              |          |                                          | diverts water into a                                                         |
| ·                            |                                                                           |                                                |          | <u>asur</u> | ing d  | levic  | e and          | water        | then     | flows t                                  | hrough a gravity flow                                                        |
| pipe to                      | the Painted H                                                             | ilis Keservoir                                 | <u>•</u> |             |        |        |                |              |          |                                          |                                                                              |
| Table 1. Loc                 | ation of Autho                                                            | orized and Pro                                 | opos     | ed F        | oint   | (s) o  | f Dive         | rsion (      | POD)     | or App                                   | ropriation (POA)                                                             |
| (Note: If the                | POD/POA nam                                                               | e is not speci                                 | ified    | on t        | he c   | ertifi | cate, a        | assign       | it a na  | me or i                                  | number here.)                                                                |
| POD/POA<br>Name or<br>Number | Is this POD/POA<br>Authorized on<br>the Certificate or<br>is it Proposed? | If POA, OWRD Well Log ID# (or Well ID Tag # L) | Τ\       | wp          | Rı     | ng     | Sec            | 1/4          | <b>½</b> | Tax<br>Lot,<br>DLC<br>or<br>Gov't<br>Lot | Measured Distances<br>(from a recognized<br>survey corner)                   |
| Bear Creek<br>(POD 1)        | Authorized Proposed                                                       |                                                | 10       | s           | 20     | E      | 35             | sw           | NE       | 1701                                     | * 2250 feet south and<br>2600 feet west from NE<br>corner, Section 35        |
| Bridge<br>Creek (POD<br>2)   | Authorized Proposed                                                       |                                                | 11       | s           | 21     | E      | 6              | NE           | NE       | 110                                      | * 590 feet south and 2160<br>feet east from north ¼<br>corner, Section 6     |
| POD 3                        | Authorized Proposed                                                       |                                                | 10       | s           | 21     | E      | 31             | SE           | SE       | 3600                                     | 1,850 feet east and 160<br>feet north from the south<br>% corner, Section 31 |
|                              | Authorized                                                                |                                                |          |             |        |        |                |              |          |                                          |                                                                              |
| *The DC                      | Proposed                                                                  | at annaitianlly d                              |          | d :         | - Cont | ificat | - COFF         | The e        | outifico | <b>.</b>                                 | tatas that water is suthauired                                               |
| for dive                     |                                                                           |                                                |          |             |        |        |                |              |          | -                                        | states that water is authorized isured distances in the final                |
| Check                        | all type(s) of ch                                                         | nange(s) prop                                  | ose      | d be        | low    | (cha   | nge "C         | ODES         | " are p  | orovide                                  | d in parentheses):                                                           |
|                              | Place of Use                                                              | (POU)                                          |          |             |        | ſ      |                | Supple       | menta    | al Use to                                | o Primary Use (S to P)                                                       |
|                              | Character of                                                              | Use (USE)                                      |          |             |        |        | F              | oint o       | f Appr   | ropriati                                 | on/Well (POA)                                                                |
|                              | Point of Dive                                                             | ersion (POD)                                   |          |             |        |        |                | Additic      | nal Po   | oint of A                                | Appropriation (APOA)                                                         |
|                              | Additional P                                                              | oint of Divers                                 | ion (    | (APC        | )D)    | ſ      |                | Substit      | ution    | (SUB)                                    |                                                                              |