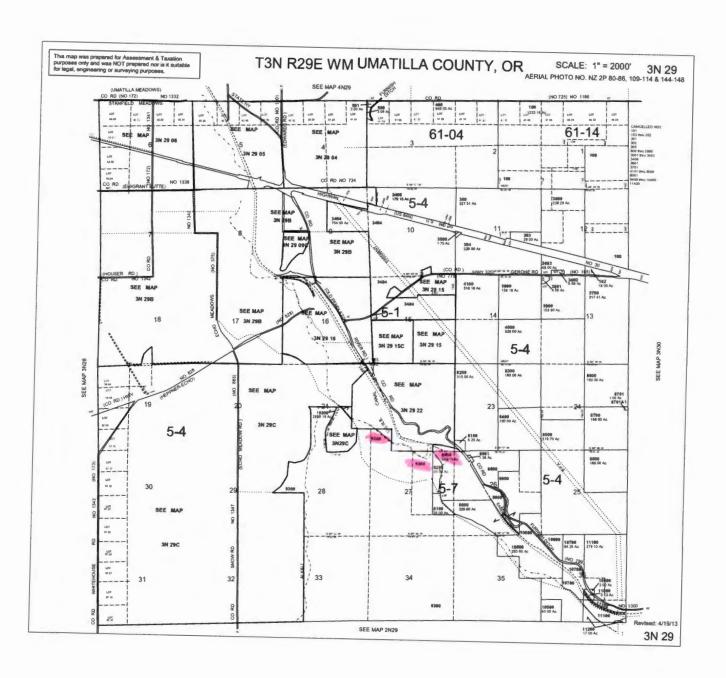

The points of diversion are located as follows:

| Twp | Rng  | Mer | Sec | Q-Q   | Measured Distances                                                                                  |
|-----|------|-----|-----|-------|-----------------------------------------------------------------------------------------------------|
| 3 N | 29 E | WM  | 22  | SW SW | INFILTRATION GALLERY (ADDITIONAL) - 720 FEET NORTH<br>AND 1250 FEET EAST FROM SW CORNER, SECTION 22 |
| 3 N | 29 E | WM  | 27  | NE SE | TAYLOR DITCH (ORIGINAL) - 150 FEET SOUTH AND 880 FEET WEST FROM E1/4 CORNER, SECTION 27             |

The points of diversion are located as follows:

| Twp | Rng  | Mer | Sec | Q-Q   | Measured Distances                                                                                  |
|-----|------|-----|-----|-------|-----------------------------------------------------------------------------------------------------|
| 3 N | 29 E | WM  | 22  | SW SW | INFILTRATION GALLERY (ADDITIONAL) - 720 FEET NORTH<br>AND 1250 FEET EAST FROM SW CORNER, SECTION 22 |
| 3 N | 29 E | WM  | 27  | NE SE | TAYLOR DITCH (ORIGINAL) - 150 FEET SOUTH AND 880<br>FEET WEST FROM E1/4 CORNER, SECTION 27          |