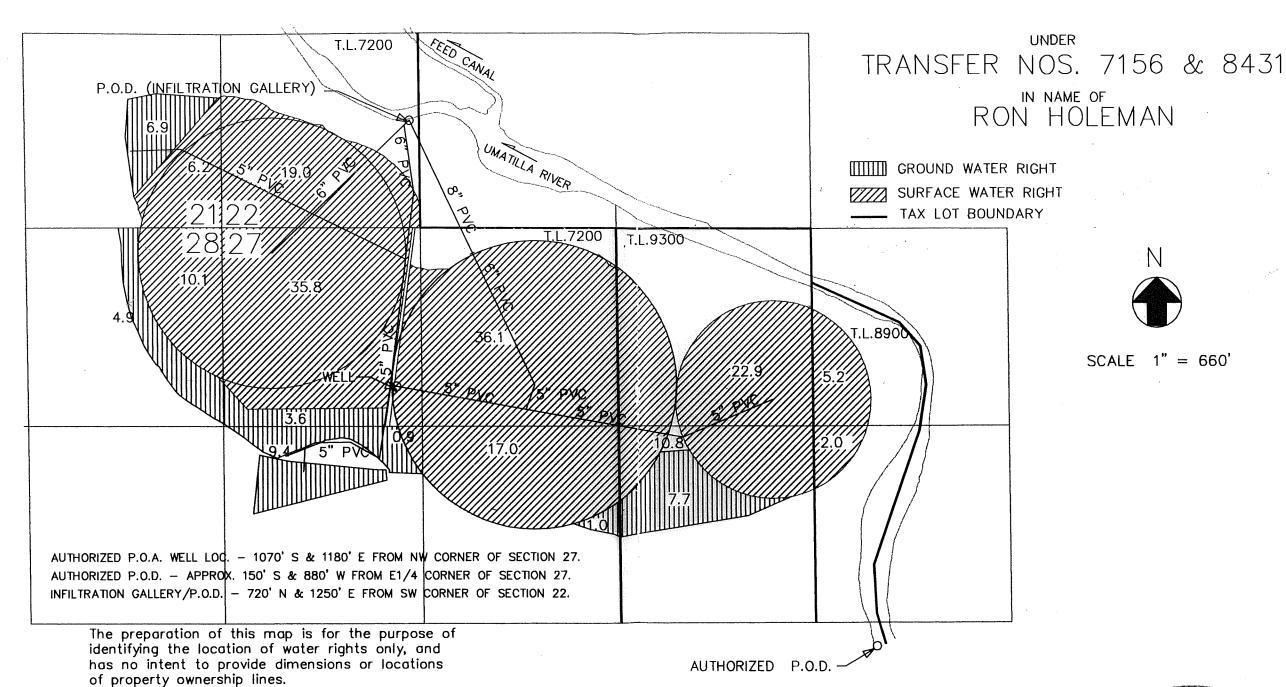

## Under Certificate No. 2507 (1)

From Umatilla River approx 150' S & 880' W from E 1/4 Corner of Section 27 in the NE SE, Section 27, T 3 N, R 29 E, WM.

# Under Certificate No. 53080 (2)

A well located 1070' S & 1180' E from NW Corner of Section 27, in the NW NW, Section 27, T 3 N, R 29 E, WM.

E)
All the following in T 3 N. R 29 E. WM.

| Under Certificate No. | The state of the s |                                     |            |
|-----------------------|--------------------------------------------------------------------------------------------------------------------------------------------------------------------------------------------------------------------------------------------------------------------------------------------------------------------------------------------------------------------------------------------------------------------------------------------------------------------------------------------------------------------------------------------------------------------------------------------------------------------------------------------------------------------------------------------------------------------------------------------------------------------------------------------------------------------------------------------------------------------------------------------------------------------------------------------------------------------------------------------------------------------------------------------------------------------------------------------------------------------------------------------------------------------------------------------------------------------------------------------------------------------------------------------------------------------------------------------------------------------------------------------------------------------------------------------------------------------------------------------------------------------------------------------------------------------------------------------------------------------------------------------------------------------------------------------------------------------------------------------------------------------------------------------------------------------------------------------------------------------------------------------------------------------------------------------------------------------------------------------------------------------------------------------------------------------------------------------------------------------------------|-------------------------------------|------------|
| Section 21            | SE SE                                                                                                                                                                                                                                                                                                                                                                                                                                                                                                                                                                                                                                                                                                                                                                                                                                                                                                                                                                                                                                                                                                                                                                                                                                                                                                                                                                                                                                                                                                                                                                                                                                                                                                                                                                                                                                                                                                                                                                                                                                                                                                                          | 23.0                                |            |
| Section 22            | SW SW                                                                                                                                                                                                                                                                                                                                                                                                                                                                                                                                                                                                                                                                                                                                                                                                                                                                                                                                                                                                                                                                                                                                                                                                                                                                                                                                                                                                                                                                                                                                                                                                                                                                                                                                                                                                                                                                                                                                                                                                                                                                                                                          | 19.0                                |            |
| Section 27            | SW NE<br>NE NW<br>NW NW<br>SW NW<br>SE NW                                                                                                                                                                                                                                                                                                                                                                                                                                                                                                                                                                                                                                                                                                                                                                                                                                                                                                                                                                                                                                                                                                                                                                                                                                                                                                                                                                                                                                                                                                                                                                                                                                                                                                                                                                                                                                                                                                                                                                                                                                                                                      | 19.0<br>31.0<br>38.0<br>5.0<br>16.0 | NOV 2 1994 |
| Section 28            | NE NE                                                                                                                                                                                                                                                                                                                                                                                                                                                                                                                                                                                                                                                                                                                                                                                                                                                                                                                                                                                                                                                                                                                                                                                                                                                                                                                                                                                                                                                                                                                                                                                                                                                                                                                                                                                                                                                                                                                                                                                                                                                                                                                          | 15.0                                |            |
|                       |                                                                                                                                                                                                                                                                                                                                                                                                                                                                                                                                                                                                                                                                                                                                                                                                                                                                                                                                                                                                                                                                                                                                                                                                                                                                                                                                                                                                                                                                                                                                                                                                                                                                                                                                                                                                                                                                                                                                                                                                                                                                                                                                |                                     |            |

| <b>Under Certificate No</b> | . 53080 (2) | _   |     |
|-----------------------------|-------------|-----|-----|
| Section 27                  | NW NE       | 9.3 |     |
|                             | SW NE       | 1.1 | 133 |
|                             | NE NW       | 2.2 |     |
|                             | SE NW       | 0.7 |     |

# 3. LOCATION OF PROPOSED USE:

A)

Proposed additional point of diversion for water right under Certificate No. 2507. A well located 300' N & 1360' E from the SW Corner of Section 22 in the SE SW, Section 22, T 3 N, R 29 E, WM.

E) All the following in T 3 N, R 29 E, WM.

NOV 2 - 1994

| Under Certificate No. | 2507 (1)  |      |
|-----------------------|-----------|------|
| Section 22            | SE SW     | 1.6  |
| Section 27            | NW NE     | 11.5 |
|                       | SW NE     | 1.1  |
|                       | NE NW     | 7.1  |
|                       | SE NW     | 0.7  |
| Under Certificate No. | 53080 (2) |      |
| Section 27            | NE NE     | 7.4  |
|                       | NW NE     | 4.5  |
|                       | SE NE     | 1.4  |

The points of diversion are located as follows:

| Twp | Rng  | Mer | Sec | Q-Q   | Measured Distances                                                                                  |
|-----|------|-----|-----|-------|-----------------------------------------------------------------------------------------------------|
| 3 N | 29 E | WM  | 22  | SW SW | INFILTRATION GALLERY (ADDITIONAL) - 720 FEET NORTH<br>AND 1250 FEET EAST FROM SW CORNER, SECTION 22 |
| 3 N | 29 E | WM  | 27  | NE SE | TAYLOR DITCH (ORIGINAL) - 150 FEET SOUTH AND 880 FEET WEST FROM E1/4 CORNER, SECTION 27             |

A description of the place of use is as follows:

| Twp | Rng  | Mer | Sec | Q-Q   | Acres |
|-----|------|-----|-----|-------|-------|
| 3 N | 29 E | WM  | 21  | SE SE | 6.2   |
| 3 N | 29 E | WM  | 22  | SW SW | 19.0  |
| 3 N | 29 E | WM  | 27  | SW NE | 4.8   |
| 3 N | 29 E | WM  | 27  | NE NW | 31.0  |
| 3 N | 29 E | WM  | 27  | NWNW  | 34.4  |
| 3 N | 29 E | WM  | 27  | SWNW  | 0.9   |
| 3 N | 29 E | WM  | 27  | SE NW | 15.0  |
| 3 N | 29 E | WM  | 28  | NE NE | 10.1  |

The well is located as follows:

| Twp | Rng  | Mer | Sec | Q-Q   | Measured Distances               |
|-----|------|-----|-----|-------|----------------------------------|
| 3 N | 29 E | WM  | 27  | NW NW | 1070 FEET SOUTH & 1180 FEET EAST |
|     |      |     |     |       | FROM NW CORNER, SECTION 27       |

The use shall conform to such reasonable rotation system as may be ordered by the proper state officer.

A description of the place of use is as follows:

| Twp | Rng  | Mer | Sec | Q-Q   | Acres |
|-----|------|-----|-----|-------|-------|
| 3 N | 29 E | WM  | 21  | SE SE | 6.9   |
| 3 N | 29 E | WM  | 27  | SW NE | 7.7   |
| 3 N | 29 E | WM  | 27  | NWNW  | 3.6   |
| 3 N | 29 E | WM  | 27  | SWNW  | 9.4   |
| 3 N | 29 E | WM  | 27  | SE NW | 1.0   |
| 3 N | 29 E | WM  | 28  | NE NE | 4.9   |

A description of the place of use is as follows:

| Twp | Rng  | Mer | Sec | Q-Q   | Acres |
|-----|------|-----|-----|-------|-------|
| 3 N | 29 E | WM  | 27  | NE NE | 5.2   |
| 3 N | 29 E | WM  | 27  | NW NE | 22.9  |
| 3 N | 29 E | WM  | 27  | SWNE  | 5.0   |
| 3 N | 29 E | WM  | 27  | SE NE | 2.0   |
| 3 N | 29 E | WM  | 27  | NE NW | 5.1   |
| 3 N | 29 E | WM  | 27  | NWNW  | 1.4   |
| 3 N | 29 E | WM  | 27  | SE NW | 2.0   |

The points of diversion are located as follows:

| Twp | Rng  | Mer | Sec | Q-Q   | Measured Distances                                                                                  |
|-----|------|-----|-----|-------|-----------------------------------------------------------------------------------------------------|
| 3 N | 29 E | WM  | 22  | SW SW | INFILTRATION GALLERY (ADDITIONAL) - 720 FEET NORTH<br>AND 1250 FEET EAST FROM SW CORNER, SECTION 22 |
| 3 N | 29 E | WM  | 27  | NE SE | TAYLOR DITCH (ORIGINAL) - 150 FEET SOUTH AND 880<br>FEET WEST FROM E1/4 CORNER, SECTION 27          |

A description of the place of use is as follows:

| Twp | Rng  | Mer | Sec | Q-Q   | Acres |
|-----|------|-----|-----|-------|-------|
| 3 N | 29 E | WM  | 27  | NE NE | 5.2   |
| 3 N | 29 E | WM  | 27  | NW NE | 22.9  |
| 3 N | 29 E | WM  | 27  | SW NE | 6.0   |
| 3 N | 29 E | WM  | 27  | SE NE | 2.0   |
| 3 N | 29 E | WM  | 27  | NE NW | 5.1   |
| 3 N | 29 E | WM  | 27  | NW NW | 1.4   |
| 3 N | 29 E | WM  | 27  | SE NW | 2.0   |