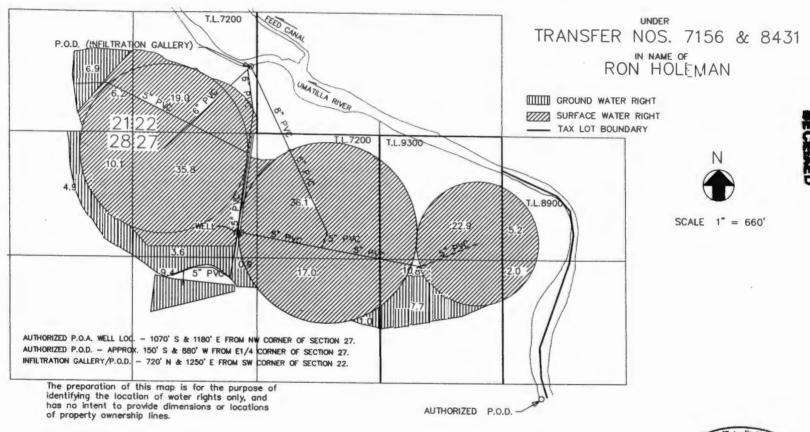

## Under Certificate No. 2507 (1)

From Umatilla River approx 150' S & 880' W from E 1/4 Corner of Section 27 in the NE SE, Section 27, T 3 N, R 29 E, WM.

# Under Certificate No. 53080 (2)

A well located 1070' S & 1180' E from NW Corner of Section 27, in the NW NW, Section 27, T 3 N, R 29 E, WM.

E)
All the following in T 3 N. R 29 E. WM.

| Under Certificate No. | The state of the s |                                     |            |
|-----------------------|--------------------------------------------------------------------------------------------------------------------------------------------------------------------------------------------------------------------------------------------------------------------------------------------------------------------------------------------------------------------------------------------------------------------------------------------------------------------------------------------------------------------------------------------------------------------------------------------------------------------------------------------------------------------------------------------------------------------------------------------------------------------------------------------------------------------------------------------------------------------------------------------------------------------------------------------------------------------------------------------------------------------------------------------------------------------------------------------------------------------------------------------------------------------------------------------------------------------------------------------------------------------------------------------------------------------------------------------------------------------------------------------------------------------------------------------------------------------------------------------------------------------------------------------------------------------------------------------------------------------------------------------------------------------------------------------------------------------------------------------------------------------------------------------------------------------------------------------------------------------------------------------------------------------------------------------------------------------------------------------------------------------------------------------------------------------------------------------------------------------------------|-------------------------------------|------------|
| Section 21            | SE SE                                                                                                                                                                                                                                                                                                                                                                                                                                                                                                                                                                                                                                                                                                                                                                                                                                                                                                                                                                                                                                                                                                                                                                                                                                                                                                                                                                                                                                                                                                                                                                                                                                                                                                                                                                                                                                                                                                                                                                                                                                                                                                                          | 23.0                                |            |
| Section 22            | SW SW                                                                                                                                                                                                                                                                                                                                                                                                                                                                                                                                                                                                                                                                                                                                                                                                                                                                                                                                                                                                                                                                                                                                                                                                                                                                                                                                                                                                                                                                                                                                                                                                                                                                                                                                                                                                                                                                                                                                                                                                                                                                                                                          | 19.0                                |            |
| Section 27            | SW NE<br>NE NW<br>NW NW<br>SW NW<br>SE NW                                                                                                                                                                                                                                                                                                                                                                                                                                                                                                                                                                                                                                                                                                                                                                                                                                                                                                                                                                                                                                                                                                                                                                                                                                                                                                                                                                                                                                                                                                                                                                                                                                                                                                                                                                                                                                                                                                                                                                                                                                                                                      | 19.0<br>31.0<br>38.0<br>5.0<br>16.0 | NOV 2 1994 |
| Section 28            | NE NE                                                                                                                                                                                                                                                                                                                                                                                                                                                                                                                                                                                                                                                                                                                                                                                                                                                                                                                                                                                                                                                                                                                                                                                                                                                                                                                                                                                                                                                                                                                                                                                                                                                                                                                                                                                                                                                                                                                                                                                                                                                                                                                          | 15.0                                |            |
|                       |                                                                                                                                                                                                                                                                                                                                                                                                                                                                                                                                                                                                                                                                                                                                                                                                                                                                                                                                                                                                                                                                                                                                                                                                                                                                                                                                                                                                                                                                                                                                                                                                                                                                                                                                                                                                                                                                                                                                                                                                                                                                                                                                |                                     |            |

| <b>Under Certificate No</b> | . 53080 (2) | _   |     |
|-----------------------------|-------------|-----|-----|
| Section 27                  | NW NE       | 9.3 |     |
|                             | SW NE       | 1.1 | 133 |
|                             | NE NW       | 2.2 |     |
|                             | SE NW       | 0.7 |     |

# 3. LOCATION OF PROPOSED USE:

A)

Proposed additional point of diversion for water right under Certificate No. 2507. A well located 300' N & 1360' E from the SW Corner of Section 22 in the SE SW, Section 22, T 3 N, R 29 E, WM.

E) All the following in T 3 N, R 29 E, WM.

NOV 2 - 1994

| Under Certificate No. | 2507 (1)  |      |
|-----------------------|-----------|------|
| Section 22            | SE SW     | 1.6  |
| Section 27            | NW NE     | 11.5 |
|                       | SW NE     | 1.1  |
|                       | NE NW     | 7.1  |
|                       | SE NW     | 0.7  |
| Under Certificate No. | 53080 (2) |      |
| Section 27            | NE NE     | 7.4  |
|                       | NW NE     | 4.5  |
|                       | SE NE     | 1.4  |

The points of diversion are located as follows:

| Twp | Rng  | Mer | Sec | Q-Q   | Measured Distances                                                                                  |
|-----|------|-----|-----|-------|-----------------------------------------------------------------------------------------------------|
| 3 N | 29 E | WM  | 22  | SW SW | INFILTRATION GALLERY (ADDITIONAL) - 720 FEET NORTH<br>AND 1250 FEET EAST FROM SW CORNER, SECTION 22 |
| 3 N | 29 E | WM  | 27  | NE SE | TAYLOR DITCH (ORIGINAL) - 150 FEET SOUTH AND 880 FEET WEST FROM E1/4 CORNER, SECTION 27             |

A description of the place of use is as follows:

| Twp | Rng  | Mer | Sec | Q-Q   | Acres |
|-----|------|-----|-----|-------|-------|
| 3 N | 29 E | WM  | 21  | SE SE | 6.2   |
| 3 N | 29 E | WM  | 22  | SW SW | 19.0  |
| 3 N | 29 E | WM  | 27  | SW NE | 4.8   |
| 3 N | 29 E | WM  | 27  | NE NW | 31.0  |
| 3 N | 29 E | WM  | 27  | NWNW  | 34.4  |
| 3 N | 29 E | WM  | 27  | SWNW  | 0.9   |
| 3 N | 29 E | WM  | 27  | SE NW | 15.0  |
| 3 N | 29 E | WM  | 28  | NE NE | 10.1  |

The well is located as follows:

| Twp | Rng  | Mer | Sec | Q-Q   | Measured Distances               |
|-----|------|-----|-----|-------|----------------------------------|
| 3 N | 29 E | WM  | 27  | NW NW | 1070 FEET SOUTH & 1180 FEET EAST |
|     |      |     |     |       | FROM NW CORNER, SECTION 27       |

The use shall conform to such reasonable rotation system as may be ordered by the proper state officer.

A description of the place of use is as follows:

| Twp | Rng  | Mer | Sec | Q-Q   | Acres |
|-----|------|-----|-----|-------|-------|
| 3 N | 29 E | WM  | 21  | SE SE | 6.9   |
| 3 N | 29 E | WM  | 27  | SW NE | 7.7   |
| 3 N | 29 E | WM  | 27  | NWNW  | 3.6   |
| 3 N | 29 E | WM  | 27  | SWNW  | 9.4   |
| 3 N | 29 E | WM  | 27  | SE NW | 1.0   |
| 3 N | 29 E | WM  | 28  | NE NE | 4.9   |

A description of the place of use is as follows:

| Twp | Rng  | Mer | Sec | Q-Q   | Acres |
|-----|------|-----|-----|-------|-------|
| 3 N | 29 E | WM  | 27  | NE NE | 5.2   |
| 3 N | 29 E | WM  | 27  | NW NE | 22.9  |
| 3 N | 29 E | WM  | 27  | SWNE  | 5.0   |
| 3 N | 29 E | WM  | 27  | SE NE | 2.0   |
| 3 N | 29 E | WM  | 27  | NE NW | 5.1   |
| 3 N | 29 E | WM  | 27  | NWNW  | 1.4   |
| 3 N | 29 E | WM  | 27  | SE NW | 2.0   |

The points of diversion are located as follows:

| Twp | Rng  | Mer | Sec | Q-Q   | Measured Distances                                                                                  |
|-----|------|-----|-----|-------|-----------------------------------------------------------------------------------------------------|
| 3 N | 29 E | WM  | 22  | SW SW | INFILTRATION GALLERY (ADDITIONAL) - 720 FEET NORTH<br>AND 1250 FEET EAST FROM SW CORNER, SECTION 22 |
| 3 N | 29 E | WM  | 27  | NE SE | TAYLOR DITCH (ORIGINAL) - 150 FEET SOUTH AND 880<br>FEET WEST FROM E1/4 CORNER, SECTION 27          |

A description of the place of use is as follows:

| Twp | Rng  | Mer | Sec | Q-Q   | Acres |
|-----|------|-----|-----|-------|-------|
| 3 N | 29 E | WM  | 27  | NE NE | 5.2   |
| 3 N | 29 E | WM  | 27  | NW NE | 22.9  |
| 3 N | 29 E | WM  | 27  | SW NE | 6.0   |
| 3 N | 29 E | WM  | 27  | SE NE | 2.0   |
| 3 N | 29 E | WM  | 27  | NE NW | 5.1   |
| 3 N | 29 E | WM  | 27  | NW NW | 1.4   |
| 3 N | 29 E | WM  | 27  | SE NW | 2.0   |