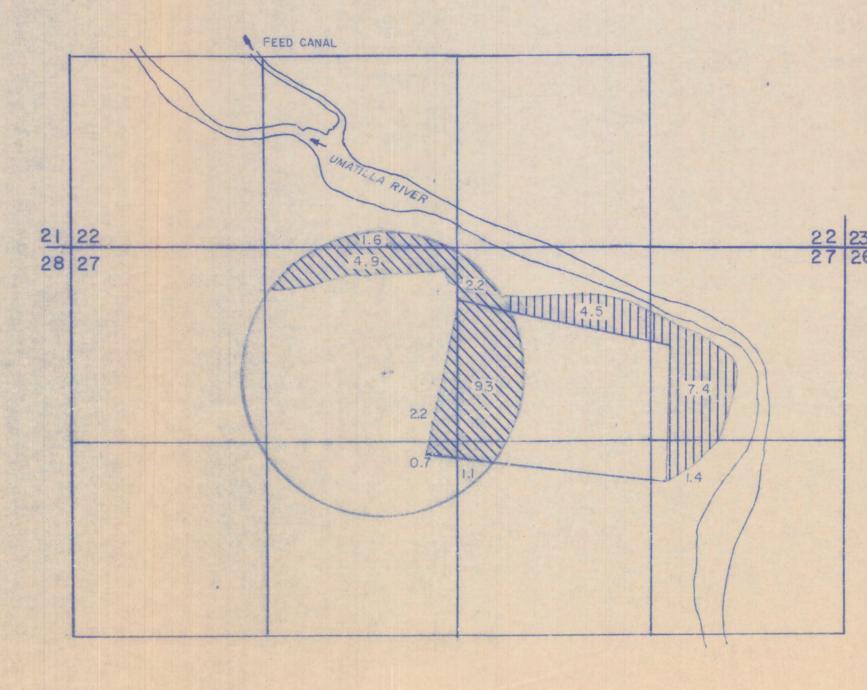

# 3. LOCATION OF PROPOSED USE:

A)

Proposed additional point of diversion for water right under Certificate No. 2507. A well located 300' N & 1360' E from the SW Corner of Section 22 in the SE SW, Section 22, T 3 N, R 29 E, WM.

E) All the following in T 3 N, R 29 E, WM.

NOV 2 - 1994

| Under Certificate No. | 2507 (1)  |      |
|-----------------------|-----------|------|
| Section 22            | SE SW     | 1.6  |
| Section 27            | NW NE     | 11.5 |
|                       | SW NE     | 1.1  |
|                       | NE NW     | 7.1  |
|                       | SE NW     | 0.7  |
| Under Certificate No. | 53080 (2) |      |
| Section 27            | NE NE     | 7.4  |
|                       | NW NE     | 4.5  |
|                       | SE NE     | 1.4  |