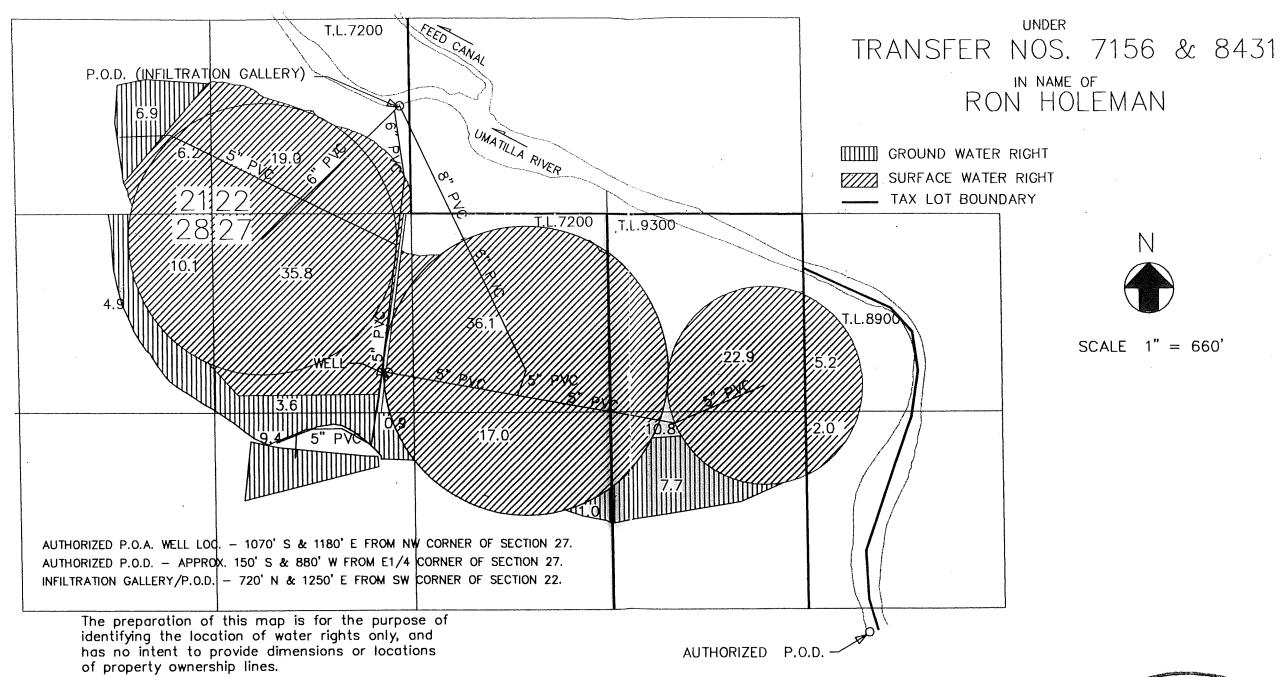

The points of diversion are located as follows:

| Twp | Rng  | Mer | Sec | Q-Q   | Measured Distances                                                                                  |
|-----|------|-----|-----|-------|-----------------------------------------------------------------------------------------------------|
| 3 N | 29 E | WM  | 22  | SW SW | INFILTRATION GALLERY (ADDITIONAL) - 720 FEET NORTH<br>AND 1250 FEET EAST FROM SW CORNER, SECTION 22 |
| 3 N | 29 E | WM  | 27  | NE SE | TAYLOR DITCH (ORIGINAL) - 150 FEET SOUTH AND 880 FEET WEST FROM E1/4 CORNER, SECTION 27             |

A description of the place of use is as follows:

| Twp | Rng  | Mer | Sec | Q-Q   | Acres |
|-----|------|-----|-----|-------|-------|
| 3 N | 29 E | WM  | 21  | SE SE | 6.2   |
| 3 N | 29 E | WM  | 22  | SW SW | 19.0  |
| 3 N | 29 E | WM  | 27  | SW NE | 4.8   |
| 3 N | 29 E | WM  | 27  | NE NW | 31.0  |
| 3 N | 29 E | WM  | 27  | NWNW  | 34.4  |
| 3 N | 29 E | WM  | 27  | SWNW  | 0.9   |
| 3 N | 29 E | WM  | 27  | SE NW | 15.0  |
| 3 N | 29 E | WM  | 28  | NE NE | 10.1  |

The well is located as follows:

| Twp | Rng  | Mer | Sec | Q-Q   | Measured Distances               |
|-----|------|-----|-----|-------|----------------------------------|
| 3 N | 29 E | WM  | 27  | NW NW | 1070 FEET SOUTH & 1180 FEET EAST |
|     |      |     |     |       | FROM NW CORNER, SECTION 27       |

The use shall conform to such reasonable rotation system as may be ordered by the proper state officer.

A description of the place of use is as follows:

| Twp | Rng  | Mer | Sec | Q-Q   | Acres |
|-----|------|-----|-----|-------|-------|
| 3 N | 29 E | WM  | 21  | SE SE | 6.9   |
| 3 N | 29 E | WM  | 27  | SW NE | 7.7   |
| 3 N | 29 E | WM  | 27  | NWNW  | 3.6   |
| 3 N | 29 E | WM  | 27  | SWNW  | 9.4   |
| 3 N | 29 E | WM  | 27  | SE NW | 1.0   |
| 3 N | 29 E | WM  | 28  | NE NE | 4.9   |

A description of the place of use is as follows:

| Twp | Rng  | Mer | Sec | Q-Q   | Acres |
|-----|------|-----|-----|-------|-------|
| 3 N | 29 E | WM  | 27  | NE NE | 5.2   |
| 3 N | 29 E | WM  | 27  | NW NE | 22.9  |
| 3 N | 29 E | WM  | 27  | SWNE  | 5.0   |
| 3 N | 29 E | WM  | 27  | SE NE | 2.0   |
| 3 N | 29 E | WM  | 27  | NE NW | 5.1   |
| 3 N | 29 E | WM  | 27  | NWNW  | 1.4   |
| 3 N | 29 E | WM  | 27  | SE NW | 2.0   |