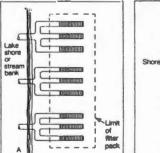

I find the response by Mr. Graham to be somewhat disconcerting and rather arrogant. As you may know, Larry, we are facing a court date in January 1999 with Mr. Holeman. In support of Mr. Holeman's position, Mr. Graham constructed a groundwater flow model based on data he collected at and near this same reach of the Umatilla River. Based on his model, he concluded that Mr. Holeman's existing wells only cause slight interference (less than 6% after pumping for 30 days) with the river. One of his principal lines of evidence in constructing this model was his contention that the bed of the river is low in hydraulic conductivity in this reach, despite the fact that it is apparently lined with coarse grained materials, such as gravels and cobbles. His report contends that these materials are only a thin "armor" overlying much finer grained silts and clays, and therefore modeled the river bed as such.

Now he contends that the proposed well for this transfer application, without the benefit of any additional data collection or model output (at least none were provided with his letter), will cause "far more than 50%" interference with the river within 10 days of pumping. He states that these types of wells are "recognized in the profession that they serve no other purposes than to divert and filter surface water." Well, this may be true, but one could easily make a similar statement for Mr. Holeman's existing wells, two of which are only a stone's throw from the river. I would propose that most professionals in this field would estimate that these existing wells would cause far more than 6% interference with the river after 30 days of pumping, unless, of course, they were provided data which indicates that the river bed deposits have low hydraulic conductivity.

So, what is the point I am getting to? I do not believe that Mr. Graham's data, and the model he constructed based upon those data, can support both of the conclusions he is making for his client in these separate cases. Having said that, on the basis of my belief that the hydraulic conductivity of the river bed sediments is higher than was previously modeled by Mr. Graham, I am willing to approve of the new POA for this transfer application without requesting additional data, other than the proposed well construction information previously requested. The information can come from either Mr. Holeman, his well constructor or Mr. Graham, since Mr. Graham has apparently already given his approval. I wish to avoid a situation in which there may be a future disagreement about the final well construction complying with that originally proposed.