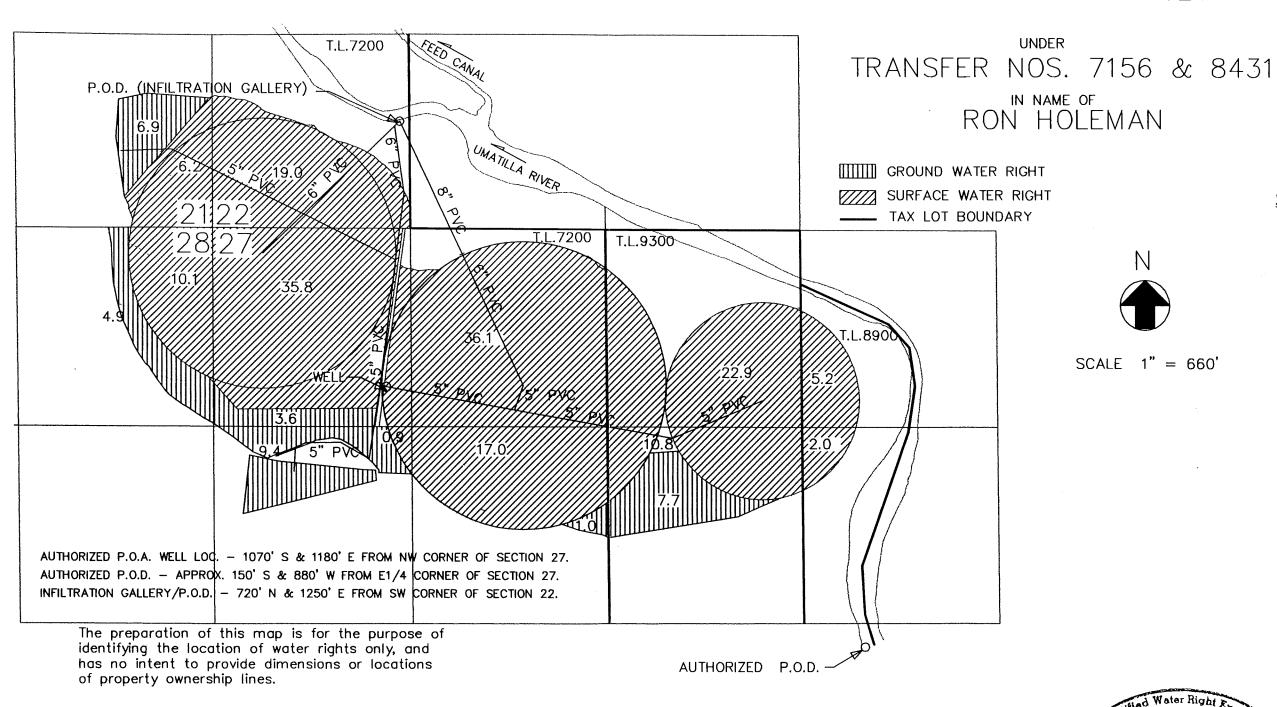

## Under Certificate No. 2507 (1)

From Umatilla River approx 150' S & 880' W from E 1/4 Corner of Section 27 in the NE SE, Section 27, T 3 N, R 29 E, WM.

# Under Certificate No. 53080 (2)

A well located 1070' S & 1180' E from NW Corner of Section 27, in the NW NW, Section 27, T 3 N, R 29 E, WM.

E)
All the following in T 3 N. R 29 E. WM.

| Under Certificate No. | The state of the s |                                     |            |
|-----------------------|--------------------------------------------------------------------------------------------------------------------------------------------------------------------------------------------------------------------------------------------------------------------------------------------------------------------------------------------------------------------------------------------------------------------------------------------------------------------------------------------------------------------------------------------------------------------------------------------------------------------------------------------------------------------------------------------------------------------------------------------------------------------------------------------------------------------------------------------------------------------------------------------------------------------------------------------------------------------------------------------------------------------------------------------------------------------------------------------------------------------------------------------------------------------------------------------------------------------------------------------------------------------------------------------------------------------------------------------------------------------------------------------------------------------------------------------------------------------------------------------------------------------------------------------------------------------------------------------------------------------------------------------------------------------------------------------------------------------------------------------------------------------------------------------------------------------------------------------------------------------------------------------------------------------------------------------------------------------------------------------------------------------------------------------------------------------------------------------------------------------------------|-------------------------------------|------------|
| Section 21            | SE SE                                                                                                                                                                                                                                                                                                                                                                                                                                                                                                                                                                                                                                                                                                                                                                                                                                                                                                                                                                                                                                                                                                                                                                                                                                                                                                                                                                                                                                                                                                                                                                                                                                                                                                                                                                                                                                                                                                                                                                                                                                                                                                                          | 23.0                                |            |
| Section 22            | SW SW                                                                                                                                                                                                                                                                                                                                                                                                                                                                                                                                                                                                                                                                                                                                                                                                                                                                                                                                                                                                                                                                                                                                                                                                                                                                                                                                                                                                                                                                                                                                                                                                                                                                                                                                                                                                                                                                                                                                                                                                                                                                                                                          | 19.0                                |            |
| Section 27            | SW NE<br>NE NW<br>NW NW<br>SW NW<br>SE NW                                                                                                                                                                                                                                                                                                                                                                                                                                                                                                                                                                                                                                                                                                                                                                                                                                                                                                                                                                                                                                                                                                                                                                                                                                                                                                                                                                                                                                                                                                                                                                                                                                                                                                                                                                                                                                                                                                                                                                                                                                                                                      | 19.0<br>31.0<br>38.0<br>5.0<br>16.0 | NOV 2 1994 |
| Section 28            | NE NE                                                                                                                                                                                                                                                                                                                                                                                                                                                                                                                                                                                                                                                                                                                                                                                                                                                                                                                                                                                                                                                                                                                                                                                                                                                                                                                                                                                                                                                                                                                                                                                                                                                                                                                                                                                                                                                                                                                                                                                                                                                                                                                          | 15.0                                |            |
|                       |                                                                                                                                                                                                                                                                                                                                                                                                                                                                                                                                                                                                                                                                                                                                                                                                                                                                                                                                                                                                                                                                                                                                                                                                                                                                                                                                                                                                                                                                                                                                                                                                                                                                                                                                                                                                                                                                                                                                                                                                                                                                                                                                |                                     |            |

| <b>Under Certificate No</b> | . 53080 (2) | _   |     |
|-----------------------------|-------------|-----|-----|
| Section 27                  | NW NE       | 9.3 |     |
|                             | SW NE       | 1.1 | 133 |
|                             | NE NW       | 2.2 |     |
|                             | SE NW       | 0.7 |     |

# 3. LOCATION OF PROPOSED USE:

A)

Proposed additional point of diversion for water right under Certificate No. 2507. A well located 300' N & 1360' E from the SW Corner of Section 22 in the SE SW, Section 22, T 3 N, R 29 E, WM.

E) All the following in T 3 N, R 29 E, WM.

NOV 2 - 1994

| Under Certificate No. | 2507 (1)  |      |
|-----------------------|-----------|------|
| Section 22            | SE SW     | 1.6  |
| Section 27            | NW NE     | 11.5 |
|                       | SW NE     | 1.1  |
|                       | NE NW     | 7.1  |
|                       | SE NW     | 0.7  |
| Under Certificate No. | 53080 (2) |      |
| Section 27            | NE NE     | 7.4  |
|                       | NW NE     | 4.5  |
|                       | SE NE     | 1.4  |

The points of diversion are located as follows:

| Twp | Rng  | Mer | Sec | Q-Q   | Measured Distances                                                                                  |
|-----|------|-----|-----|-------|-----------------------------------------------------------------------------------------------------|
| 3 N | 29 E | WM  | 22  | SW SW | INFILTRATION GALLERY (ADDITIONAL) - 720 FEET NORTH<br>AND 1250 FEET EAST FROM SW CORNER, SECTION 22 |
| 3 N | 29 E | WM  | 27  | NE SE | TAYLOR DITCH (ORIGINAL) - 150 FEET SOUTH AND 880 FEET WEST FROM E1/4 CORNER, SECTION 27             |

A description of the place of use is as follows:

| Twp | Rng  | Mer | Sec | Q-Q   | Acres |
|-----|------|-----|-----|-------|-------|
| 3 N | 29 E | WM  | 21  | SE SE | 6.2   |
| 3 N | 29 E | WM  | 22  | SW SW | 19.0  |
| 3 N | 29 E | WM  | 27  | SW NE | 4.8   |
| 3 N | 29 E | WM  | 27  | NE NW | 31.0  |
| 3 N | 29 E | WM  | 27  | NWNW  | 34.4  |
| 3 N | 29 E | WM  | 27  | SWNW  | 0.9   |
| 3 N | 29 E | WM  | 27  | SE NW | 15.0  |
| 3 N | 29 E | WM  | 28  | NE NE | 10.1  |

The well is located as follows:

| Twp | Rng  | Mer | Sec | Q-Q   | Measured Distances               |
|-----|------|-----|-----|-------|----------------------------------|
| 3 N | 29 E | WM  | 27  | NW NW | 1070 FEET SOUTH & 1180 FEET EAST |
|     |      |     |     |       | FROM NW CORNER, SECTION 27       |

The use shall conform to such reasonable rotation system as may be ordered by the proper state officer.

A description of the place of use is as follows:

| Twp | Rng  | Mer | Sec | Q-Q   | Acres |
|-----|------|-----|-----|-------|-------|
| 3 N | 29 E | WM  | 21  | SE SE | 6.9   |
| 3 N | 29 E | WM  | 27  | SW NE | 7.7   |
| 3 N | 29 E | WM  | 27  | NWNW  | 3.6   |
| 3 N | 29 E | WM  | 27  | SWNW  | 9.4   |
| 3 N | 29 E | WM  | 27  | SE NW | 1.0   |
| 3 N | 29 E | WM  | 28  | NE NE | 4.9   |

A description of the place of use is as follows:

| Twp | Rng  | Mer | Sec | Q-Q   | Acres |
|-----|------|-----|-----|-------|-------|
| 3 N | 29 E | WM  | 27  | NE NE | 5.2   |
| 3 N | 29 E | WM  | 27  | NW NE | 22.9  |
| 3 N | 29 E | WM  | 27  | SWNE  | 5.0   |
| 3 N | 29 E | WM  | 27  | SE NE | 2.0   |
| 3 N | 29 E | WM  | 27  | NE NW | 5.1   |
| 3 N | 29 E | WM  | 27  | NWNW  | 1.4   |
| 3 N | 29 E | WM  | 27  | SE NW | 2.0   |

The points of diversion are located as follows:

| Twp | Rng  | Mer | Sec | Q-Q   | Measured Distances                                                                                  |
|-----|------|-----|-----|-------|-----------------------------------------------------------------------------------------------------|
| 3 N | 29 E | WM  | 22  | SW SW | INFILTRATION GALLERY (ADDITIONAL) - 720 FEET NORTH<br>AND 1250 FEET EAST FROM SW CORNER, SECTION 22 |
| 3 N | 29 E | WM  | 27  | NE SE | TAYLOR DITCH (ORIGINAL) - 150 FEET SOUTH AND 880<br>FEET WEST FROM E1/4 CORNER, SECTION 27          |

A description of the place of use is as follows:

| Twp | Rng  | Mer | Sec | Q-Q   | Acres |
|-----|------|-----|-----|-------|-------|
| 3 N | 29 E | WM  | 27  | NE NE | 5.2   |
| 3 N | 29 E | WM  | 27  | NW NE | 22.9  |
| 3 N | 29 E | WM  | 27  | SW NE | 6.0   |
| 3 N | 29 E | WM  | 27  | SE NE | 2.0   |
| 3 N | 29 E | WM  | 27  | NE NW | 5.1   |
| 3 N | 29 E | WM  | 27  | NW NW | 1.4   |
| 3 N | 29 E | WM  | 27  | SE NW | 2.0   |