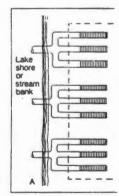

I find the response by Mr. Graham to be somewhat disconcerting and rather arrogant. As you may know, Larry, we are facing a court date in January 1999 with Mr. Holeman. In support of Mr. Holeman's position, Mr. Graham constructed a groundwater flow model based on data he collected at and near this same reach of the Umatilla River. Based on his model, he concluded that Mr. Holeman's existing wells only cause slight interference (less than 6% after pumping for 30 days) with the river. One of his principal lines of evidence in constructing this model was his contention that the bed of the river is low in hydraulic conductivity in this reach, despite the fact that it is apparently lined with coarse grained materials, such as gravels and cobbles. His report contends that these materials are only a thin "armor" overlying much finer grained silts and clays, and therefore modeled the river bed as such.

Now he contends that the proposed well for this transfer application, without the benefit of any additional data collection or model output (at least none were provided with his letter), will cause "far more than 50%" interference with the river within 10 days of pumping. He states that these types of wells are "recognized in the profession that they serve no other purposes than to divert and filter surface water." Well, this may be true, but one could easily make a similar statement for Mr. Holeman's existing wells, two of which are only a stone's throw from the river. I would propose that most professionals in this field would estimate that these existing wells would cause far more than 6% interference with the river after 30 days of pumping, unless, of course, they were provided data which indicates that the river bed deposits have low hydraulic conductivity.

So, what is the point I am getting to? I do not believe that Mr. Graham's data, and the model he constructed based upon those data, can support both of the conclusions he is making for his client in these separate cases. Having said that, on the basis of my belief that the hydraulic conductivity of the river bed sediments is higher than was previously modeled by Mr. Graham, I am willing to approve of the new POA for this transfer application without requesting additional data, other than the proposed well construction information previously requested. The information can come from either Mr. Holeman, his well constructor or Mr. Graham, since Mr. Graham has apparently already given his approval. I wish to avoid a situation in which there may be a future disagreement about the final well construction complying with that originally proposed.