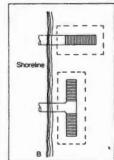

The surface water right under Certificate 2507 was originally established using flood irrigation, with a ditch along the base of the hill. You are requesting a change in place of use to remove water right from the area closest to the base of the hill. There is a letter in the file which refers to sprinkler irrigation, yet the proposed field boundary is not squared-off, as one would expect for a sprinkler irrigated field. Please explain how you intend to insure that water is not applied to the lands from which the water right is being removed.

You are requesting a change in point of diversion for the surface water, from the river to a well. Since the distance from the authorized point of diversion and the proposed well is more than 1000' along the river, you must have a registered geologist submit a report saying the proposed well otherwise meets the criteria listed in the law.