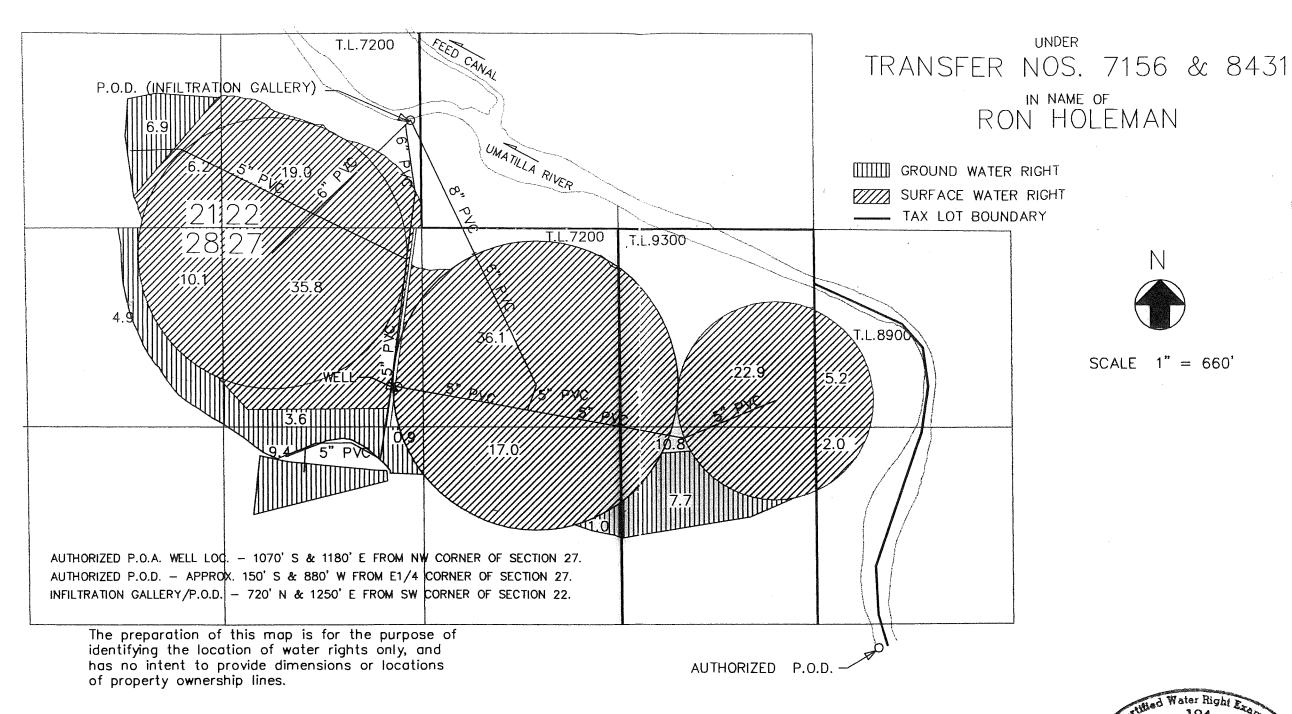

The points of diversion are located as follows:

| Twp | Rng  | Mer | Sec | Q-Q   | Measured Distances                                                                                  |
|-----|------|-----|-----|-------|-----------------------------------------------------------------------------------------------------|
| 3 N | 29 E | WM  | 22  | SW SW | INFILTRATION GALLERY (ADDITIONAL) - 720 FEET NORTH<br>AND 1250 FEET EAST FROM SW CORNER, SECTION 22 |
| 3 N | 29 E | WM  | 27  | NE SE | TAYLOR DITCH (ORIGINAL) - 150 FEET SOUTH AND 880 FEET WEST FROM E1/4 CORNER, SECTION 27             |

A description of the place of use is as follows:

| Twp | Rng  | Mer | Sec | Q-Q   | Acres |
|-----|------|-----|-----|-------|-------|
| 3 N | 29 E | WM  | 21  | SE SE | 6.2   |
| 3 N | 29 E | WM  | 22  | SW SW | 19.0  |
| 3 N | 29 E | WM  | 27  | SW NE | 4.8   |
| 3 N | 29 E | WM  | 27  | NE NW | 31.0  |
| 3 N | 29 E | WM  | 27  | NWNW  | 34.4  |
| 3 N | 29 E | WM  | 27  | SWNW  | 0.9   |
| 3 N | 29 E | WM  | 27  | SE NW | 15.0  |
| 3 N | 29 E | WM  | 28  | NE NE | 10.1  |

The well is located as follows:

| Twp | Rng  | Mer | Sec | Q-Q   | Measured Distances               |
|-----|------|-----|-----|-------|----------------------------------|
| 3 N | 29 E | WM  | 27  | NW NW | 1070 FEET SOUTH & 1180 FEET EAST |
|     |      |     |     |       | FROM NW CORNER, SECTION 27       |

The use shall conform to such reasonable rotation system as may be ordered by the proper state officer.

A description of the place of use is as follows:

| Twp | Rng  | Mer | Sec | Q-Q   | Acres |
|-----|------|-----|-----|-------|-------|
| 3 N | 29 E | WM  | 21  | SE SE | 6.9   |
| 3 N | 29 E | WM  | 27  | SW NE | 7.7   |
| 3 N | 29 E | WM  | 27  | NWNW  | 3.6   |
| 3 N | 29 E | WM  | 27  | SWNW  | 9.4   |
| 3 N | 29 E | WM  | 27  | SE NW | 1.0   |
| 3 N | 29 E | WM  | 28  | NE NE | 4.9   |

A description of the place of use is as follows:

| Twp | Rng  | Mer | Sec | Q-Q   | Acres |
|-----|------|-----|-----|-------|-------|
| 3 N | 29 E | WM  | 27  | NE NE | 5.2   |
| 3 N | 29 E | WM  | 27  | NW NE | 22.9  |
| 3 N | 29 E | WM  | 27  | SWNE  | 5.0   |
| 3 N | 29 E | WM  | 27  | SE NE | 2.0   |
| 3 N | 29 E | WM  | 27  | NE NW | 5.1   |
| 3 N | 29 E | WM  | 27  | NWNW  | 1.4   |
| 3 N | 29 E | WM  | 27  | SE NW | 2.0   |

The points of diversion are located as follows:

| Twp | Rng  | Mer | Sec | Q-Q   | Measured Distances                                                                                  |
|-----|------|-----|-----|-------|-----------------------------------------------------------------------------------------------------|
| 3 N | 29 E | WM  | 22  | SW SW | INFILTRATION GALLERY (ADDITIONAL) - 720 FEET NORTH<br>AND 1250 FEET EAST FROM SW CORNER, SECTION 22 |
| 3 N | 29 E | WM  | 27  | NE SE | TAYLOR DITCH (ORIGINAL) - 150 FEET SOUTH AND 880<br>FEET WEST FROM E1/4 CORNER, SECTION 27          |

A description of the place of use is as follows:

| Twp | Rng  | Mer | Sec | Q-Q   | Acres |
|-----|------|-----|-----|-------|-------|
| 3 N | 29 E | WM  | 27  | NE NE | 5.2   |
| 3 N | 29 E | WM  | 27  | NW NE | 22.9  |
| 3 N | 29 E | WM  | 27  | SW NE | 6.0   |
| 3 N | 29 E | WM  | 27  | SE NE | 2.0   |
| 3 N | 29 E | WM  | 27  | NE NW | 5.1   |
| 3 N | 29 E | WM  | 27  | NW NW | 1.4   |
| 3 N | 29 E | WM  | 27  | SE NW | 2.0   |