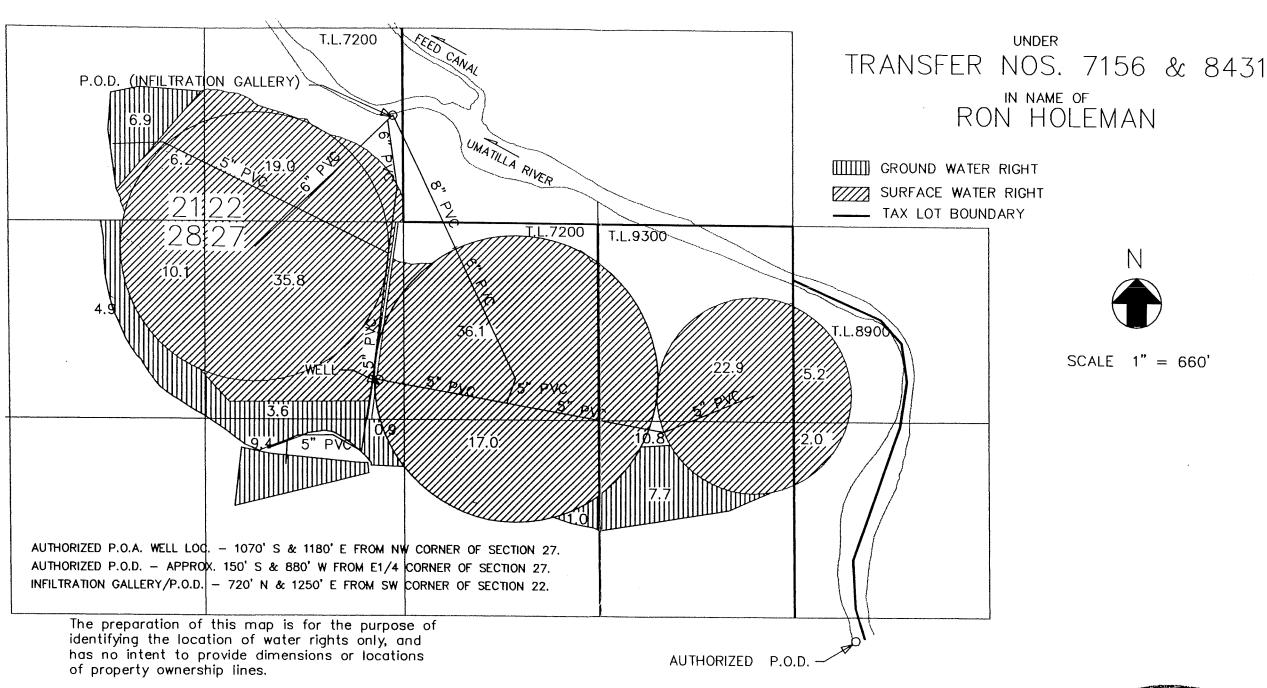

## Under Certificate No. 2507 (1)

From Umatilla River approx 150' S & 880' W from E 1/4 Corner of Section 27 in the NE SE, Section 27, T 3 N, R 29 E, WM.

# Under Certificate No. 53080 (2)

A well located 1070' S & 1180' E from NW Corner of Section 27, in the NW NW, Section 27, T 3 N, R 29 E, WM.

E)
All the following in T 3 N. R 29 E. WM.

| Under Certificate No. | The state of the s |                                     |            |
|-----------------------|--------------------------------------------------------------------------------------------------------------------------------------------------------------------------------------------------------------------------------------------------------------------------------------------------------------------------------------------------------------------------------------------------------------------------------------------------------------------------------------------------------------------------------------------------------------------------------------------------------------------------------------------------------------------------------------------------------------------------------------------------------------------------------------------------------------------------------------------------------------------------------------------------------------------------------------------------------------------------------------------------------------------------------------------------------------------------------------------------------------------------------------------------------------------------------------------------------------------------------------------------------------------------------------------------------------------------------------------------------------------------------------------------------------------------------------------------------------------------------------------------------------------------------------------------------------------------------------------------------------------------------------------------------------------------------------------------------------------------------------------------------------------------------------------------------------------------------------------------------------------------------------------------------------------------------------------------------------------------------------------------------------------------------------------------------------------------------------------------------------------------------|-------------------------------------|------------|
| Section 21            | SE SE                                                                                                                                                                                                                                                                                                                                                                                                                                                                                                                                                                                                                                                                                                                                                                                                                                                                                                                                                                                                                                                                                                                                                                                                                                                                                                                                                                                                                                                                                                                                                                                                                                                                                                                                                                                                                                                                                                                                                                                                                                                                                                                          | 23.0                                |            |
| Section 22            | SW SW                                                                                                                                                                                                                                                                                                                                                                                                                                                                                                                                                                                                                                                                                                                                                                                                                                                                                                                                                                                                                                                                                                                                                                                                                                                                                                                                                                                                                                                                                                                                                                                                                                                                                                                                                                                                                                                                                                                                                                                                                                                                                                                          | 19.0                                |            |
| Section 27            | SW NE<br>NE NW<br>NW NW<br>SW NW<br>SE NW                                                                                                                                                                                                                                                                                                                                                                                                                                                                                                                                                                                                                                                                                                                                                                                                                                                                                                                                                                                                                                                                                                                                                                                                                                                                                                                                                                                                                                                                                                                                                                                                                                                                                                                                                                                                                                                                                                                                                                                                                                                                                      | 19.0<br>31.0<br>38.0<br>5.0<br>16.0 | NOV 2 1994 |
| Section 28            | NE NE                                                                                                                                                                                                                                                                                                                                                                                                                                                                                                                                                                                                                                                                                                                                                                                                                                                                                                                                                                                                                                                                                                                                                                                                                                                                                                                                                                                                                                                                                                                                                                                                                                                                                                                                                                                                                                                                                                                                                                                                                                                                                                                          | 15.0                                |            |
|                       |                                                                                                                                                                                                                                                                                                                                                                                                                                                                                                                                                                                                                                                                                                                                                                                                                                                                                                                                                                                                                                                                                                                                                                                                                                                                                                                                                                                                                                                                                                                                                                                                                                                                                                                                                                                                                                                                                                                                                                                                                                                                                                                                |                                     |            |

| <b>Under Certificate No</b> | . 53080 (2) | _   |     |
|-----------------------------|-------------|-----|-----|
| Section 27                  | NW NE       | 9.3 |     |
|                             | SW NE       | 1.1 | 133 |
|                             | NE NW       | 2.2 |     |
|                             | SE NW       | 0.7 |     |

# 3. LOCATION OF PROPOSED USE:

A)

Proposed additional point of diversion for water right under Certificate No. 2507. A well located 300' N & 1360' E from the SW Corner of Section 22 in the SE SW, Section 22, T 3 N, R 29 E, WM.

E) All the following in T 3 N, R 29 E, WM.

NOV 2 - 1994

| Under Certificate No. | 2507 (1)  |      |
|-----------------------|-----------|------|
| Section 22            | SE SW     | 1.6  |
| Section 27            | NW NE     | 11.5 |
|                       | SW NE     | 1.1  |
|                       | NE NW     | 7.1  |
|                       | SE NW     | 0.7  |
| Under Certificate No. | 53080 (2) |      |
| Section 27            | NE NE     | 7.4  |
|                       | NW NE     | 4.5  |
|                       | SE NE     | 1.4  |

The points of diversion are located as follows:

| Twp | Rng  | Mer | Sec | Q-Q   | Measured Distances                                                                                  |
|-----|------|-----|-----|-------|-----------------------------------------------------------------------------------------------------|
| 3 N | 29 E | WM  | 22  | SW SW | INFILTRATION GALLERY (ADDITIONAL) - 720 FEET NORTH<br>AND 1250 FEET EAST FROM SW CORNER, SECTION 22 |
| 3 N | 29 E | WM  | 27  | NE SE | TAYLOR DITCH (ORIGINAL) - 150 FEET SOUTH AND 880 FEET WEST FROM E1/4 CORNER, SECTION 27             |

A description of the place of use is as follows:

| Twp | Rng  | Mer | Sec | Q-Q   | Acres |
|-----|------|-----|-----|-------|-------|
| 3 N | 29 E | WM  | 21  | SE SE | 6.2   |
| 3 N | 29 E | WM  | 22  | SW SW | 19.0  |
| 3 N | 29 E | WM  | 27  | SW NE | 4.8   |
| 3 N | 29 E | WM  | 27  | NE NW | 31.0  |
| 3 N | 29 E | WM  | 27  | NWNW  | 34.4  |
| 3 N | 29 E | WM  | 27  | SWNW  | 0.9   |
| 3 N | 29 E | WM  | 27  | SE NW | 15.0  |
| 3 N | 29 E | WM  | 28  | NE NE | 10.1  |

The well is located as follows:

| Twp | Rng  | Mer | Sec | Q-Q   | Measured Distances               |
|-----|------|-----|-----|-------|----------------------------------|
| 3 N | 29 E | WM  | 27  | NW NW | 1070 FEET SOUTH & 1180 FEET EAST |
|     |      |     |     |       | FROM NW CORNER, SECTION 27       |

The use shall conform to such reasonable rotation system as may be ordered by the proper state officer.

A description of the place of use is as follows:

| Twp | Rng  | Mer | Sec | Q-Q   | Acres |
|-----|------|-----|-----|-------|-------|
| 3 N | 29 E | WM  | 21  | SE SE | 6.9   |
| 3 N | 29 E | WM  | 27  | SW NE | 7.7   |
| 3 N | 29 E | WM  | 27  | NWNW  | 3.6   |
| 3 N | 29 E | WM  | 27  | SWNW  | 9.4   |
| 3 N | 29 E | WM  | 27  | SE NW | 1.0   |
| 3 N | 29 E | WM  | 28  | NE NE | 4.9   |

A description of the place of use is as follows:

| Twp | Rng  | Mer | Sec | Q-Q   | Acres |
|-----|------|-----|-----|-------|-------|
| 3 N | 29 E | WM  | 27  | NE NE | 5.2   |
| 3 N | 29 E | WM  | 27  | NW NE | 22.9  |
| 3 N | 29 E | WM  | 27  | SWNE  | 5.0   |
| 3 N | 29 E | WM  | 27  | SE NE | 2.0   |
| 3 N | 29 E | WM  | 27  | NE NW | 5.1   |
| 3 N | 29 E | WM  | 27  | NWNW  | 1.4   |
| 3 N | 29 E | WM  | 27  | SE NW | 2.0   |

The points of diversion are located as follows:

| Twp | Rng  | Mer | Sec | Q-Q   | Measured Distances                                                                                  |
|-----|------|-----|-----|-------|-----------------------------------------------------------------------------------------------------|
| 3 N | 29 E | WM  | 22  | SW SW | INFILTRATION GALLERY (ADDITIONAL) - 720 FEET NORTH<br>AND 1250 FEET EAST FROM SW CORNER, SECTION 22 |
| 3 N | 29 E | WM  | 27  | NE SE | TAYLOR DITCH (ORIGINAL) - 150 FEET SOUTH AND 880<br>FEET WEST FROM E1/4 CORNER, SECTION 27          |

A description of the place of use is as follows:

| Twp | Rng  | Mer | Sec | Q-Q   | Acres |
|-----|------|-----|-----|-------|-------|
| 3 N | 29 E | WM  | 27  | NE NE | 5.2   |
| 3 N | 29 E | WM  | 27  | NW NE | 22.9  |
| 3 N | 29 E | WM  | 27  | SW NE | 6.0   |
| 3 N | 29 E | WM  | 27  | SE NE | 2.0   |
| 3 N | 29 E | WM  | 27  | NE NW | 5.1   |
| 3 N | 29 E | WM  | 27  | NW NW | 1.4   |
| 3 N | 29 E | WM  | 27  | SE NW | 2.0   |