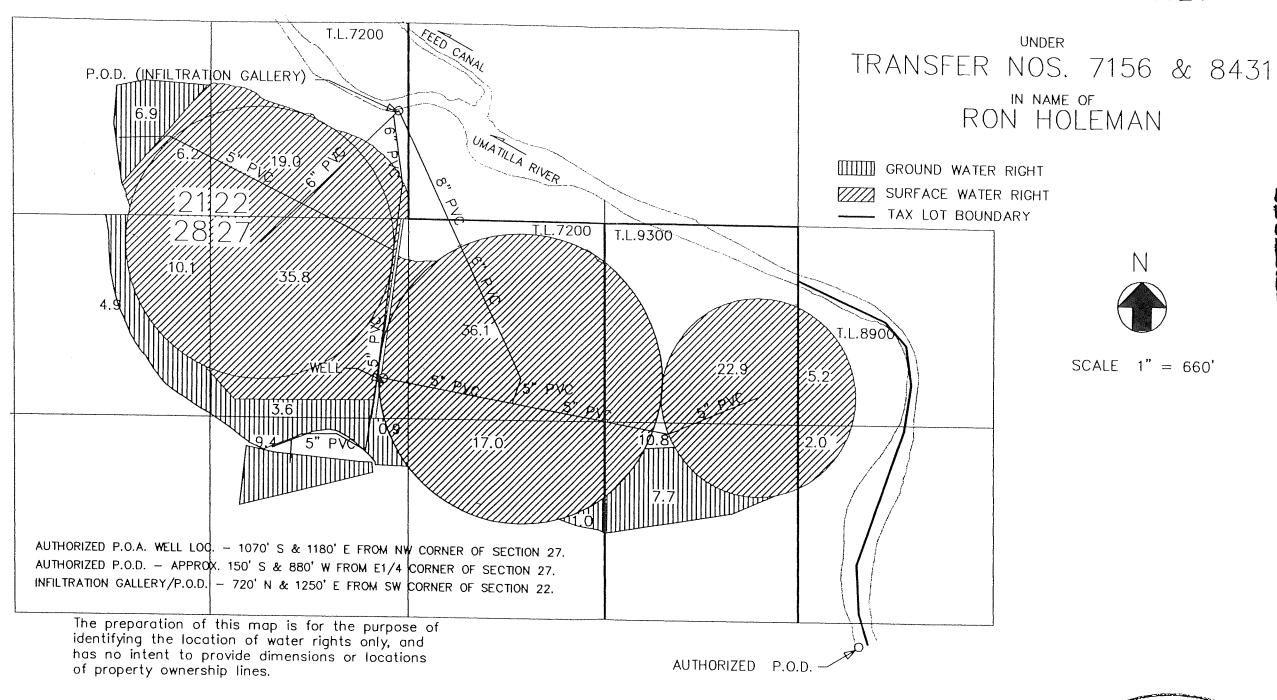

The points of diversion are located as follows:

| Twp | Rng  | Mer | Sec | Q-Q   | Measured Distances                                                                                  |
|-----|------|-----|-----|-------|-----------------------------------------------------------------------------------------------------|
| 3 N | 29 E | WM  | 22  | SW SW | INFILTRATION GALLERY (ADDITIONAL) - 720 FEET NORTH<br>AND 1250 FEET EAST FROM SW CORNER, SECTION 22 |
| 3 N | 29 E | WM  | 27  | NE SE | TAYLOR DITCH (ORIGINAL) - 150 FEET SOUTH AND 880 FEET WEST FROM E1/4 CORNER, SECTION 27             |

A description of the place of use is as follows:

| Twp | Rng  | Mer | Sec | Q-Q   | Acres |
|-----|------|-----|-----|-------|-------|
| 3 N | 29 E | WM  | 21  | SE SE | 6.2   |
| 3 N | 29 E | WM  | 22  | SW SW | 19.0  |
| 3 N | 29 E | WM  | 27  | SW NE | 4.8   |
| 3 N | 29 E | WM  | 27  | NE NW | 31.0  |
| 3 N | 29 E | WM  | 27  | NWNW  | 34.4  |
| 3 N | 29 E | WM  | 27  | SWNW  | 0.9   |
| 3 N | 29 E | WM  | 27  | SE NW | 15.0  |
| 3 N | 29 E | WM  | 28  | NE NE | 10.1  |

The well is located as follows:

| Twp | Rng  | Mer | Sec | Q-Q   | Measured Distances               |
|-----|------|-----|-----|-------|----------------------------------|
| 3 N | 29 E | WM  | 27  | NW NW | 1070 FEET SOUTH & 1180 FEET EAST |
|     |      |     |     |       | FROM NW CORNER, SECTION 27       |

The use shall conform to such reasonable rotation system as may be ordered by the proper state officer.

A description of the place of use is as follows:

| Twp | Rng  | Mer | Sec | Q-Q   | Acres |
|-----|------|-----|-----|-------|-------|
| 3 N | 29 E | WM  | 21  | SE SE | 6.9   |
| 3 N | 29 E | WM  | 27  | SW NE | 7.7   |
| 3 N | 29 E | WM  | 27  | NWNW  | 3.6   |
| 3 N | 29 E | WM  | 27  | SWNW  | 9.4   |
| 3 N | 29 E | WM  | 27  | SE NW | 1.0   |
| 3 N | 29 E | WM  | 28  | NE NE | 4.9   |

A description of the place of use is as follows:

| Twp | Rng  | Mer | Sec | Q-Q   | Acres |
|-----|------|-----|-----|-------|-------|
| 3 N | 29 E | WM  | 27  | NE NE | 5.2   |
| 3 N | 29 E | WM  | 27  | NW NE | 22.9  |
| 3 N | 29 E | WM  | 27  | SWNE  | 5.0   |
| 3 N | 29 E | WM  | 27  | SE NE | 2.0   |
| 3 N | 29 E | WM  | 27  | NE NW | 5.1   |
| 3 N | 29 E | WM  | 27  | NWNW  | 1.4   |
| 3 N | 29 E | WM  | 27  | SE NW | 2.0   |