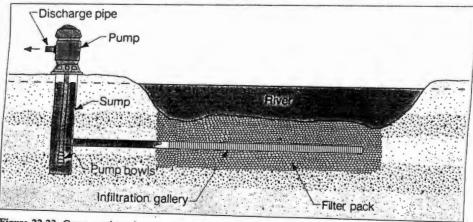

I have been asked to review this file again. Unfortunately, there is little new information here to review. The July 2, 1998, letter from Mr. Jim Graham does not include any proposed well construction information for the new POA, be it a well or an infiltration gallery. He states that he did not design a well because he wasn't asked (by Mr. Holeman?) to do so.

I find the response by Mr. Graham to be somewhat disconcerting and rather arrogant. As you may know, Larry, we are facing a court date in January 1999 with Mr. Holeman. In support of Mr. Holeman's position, Mr. Graham constructed a groundwater flow model based on data he collected at and near this same reach of the Umatilla River. Based on his model, he concluded that Mr. Holeman's existing wells only cause slight interference (less than 6% after pumping for 30 days) with the river. One of his principal lines of evidence in constructing this model was his contention that the bed of the river is low in hydraulic conductivity in this reach, despite the fact that it is apparently lined with coarse grained materials, such as gravels and cobbles. His report contends that these materials are only a thin "armor" overlying much finer grained silts and clays, and therefore modeled the river bed as such.

Now he contends that the proposed well for this transfer application, without the benefit of any additional data collection or model output (at least none were provided with his letter), will cause "far more than 50%" interference with the river within 10 days of pumping. He states that these types of wells are "recognized in the profession that they serve no other purposes than to divert and filter surface water." Well, this may be true, but one could easily make a similar statement for Mr. Holeman's existing wells, two of which are only a stone's throw from the river. I would propose that most professionals in this field would estimate that these existing wells would cause far more than 6% interference with the river after 30 days of pumping, unless, of course, they were provided data which indicates that the river bed deposits have low hydraulic conductivity.

So, what is the point I am getting to? I do not believe that Mr. Graham's data, and the model he constructed based upon those data, can support both of the conclusions he is making for his client in these separate cases. Having said that, on the basis of my belief that the hydraulic conductivity of the river bed sediments is higher than was previously modeled by Mr. Graham, I am willing to approve of the new POA for this transfer application without requesting additional data, other than the proposed well construction information previously requested. The information can come from either Mr. Holeman, his well constructor or Mr. Graham, since Mr. Graham has apparently already given his approval. I wish to avoid a situation in which there may be a future disagreement about the final well construction complying with that originally proposed.

In addition to this request, I would like the Groundwater/Hydrology Section to be notified at least 48 hours in advance of well construction, so that staff there can either arrange to be present during the construction, or so that the well constructor can be requested to collect samples of the materials penetrated at depth.