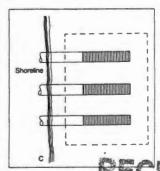

You are requesting a change in point of diversion for the surface water, from the river to a well. Since the distance from the authorized point of diversion and the proposed well is more than 1000' along the river, you must have a registered geologist submit a report saying the proposed well otherwise meets the criteria listed in the law.