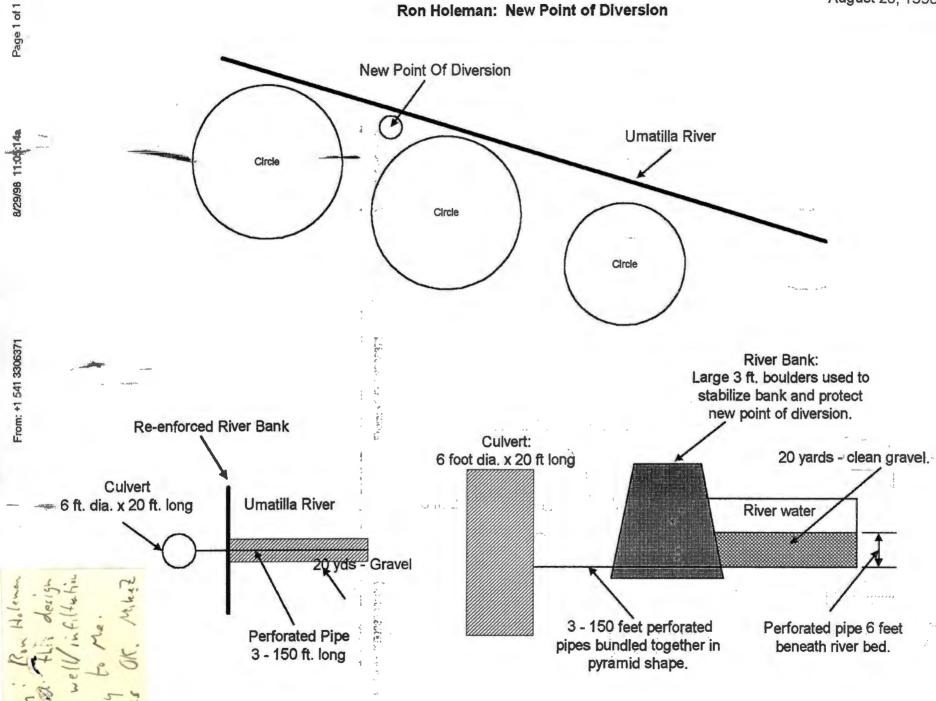

Ron Holoman called.

He needs more time to decide it he wonts and alected to the wonts to only a poulpose.

Or, it he wonts only a poulpose.

Nods Geologist Report-Hold pending attents of possible him suit about regulation of wells ey Unatilla Rover. Ron Holowar was 18/98 in fada, He is going to madify his application to pump from river

I have been asked to review this file again. Unfortunately, there is little new information here to review. The July 2, 1998, letter from Mr. Jim Graham does not include any proposed well construction information for the new POA, be it a well or an infiltration gallery. He states that he did not design a well because he wasn't asked (by Mr. Holeman?) to do so.

I find the response by Mr. Graham to be somewhat disconcerting and rather arrogant. As you may know, Larry, we are facing a court date in January 1999 with Mr. Holeman. In support of Mr. Holeman's position, Mr. Graham constructed a groundwater flow model based on data he collected at and near this same reach of the Umatilla River. Based on his model, he concluded that Mr. Holeman's existing wells only cause slight interference (less than 6% after pumping for 30 days) with the river. One of his principal lines of evidence in constructing this model was his contention that the bed of the river is low in hydraulic conductivity in this reach, despite the fact that it is apparently lined with coarse grained materials, such as gravels and cobbles. His report contends that these materials are only a thin "armor" overlying much finer grained silts and clays, and therefore modeled the river bed as such.

Now he contends that the proposed well for this transfer application, without the benefit of any additional data collection or model output (at least none were provided with his letter), will cause "far more than 50%" interference with the river within 10 days of pumping. He states that these types of wells are "recognized in the profession that they serve no other purposes than to divert and filter surface water." Well, this may be true, but one could easily make a similar statement for Mr. Holeman's existing wells, two of which are only a stone's throw from the river. I would propose that most professionals in this field would estimate that these existing wells would cause far more than 6% interference with the river after 30 days of pumping, unless, of course, they were provided data which indicates that the river bed deposits have low hydraulic conductivity.

So, what is the point I am getting to? I do not believe that Mr. Graham's data, and the model he constructed based upon those data, can support both of the conclusions he is making for his client in these separate cases. Having said that, on the basis of my belief that the hydraulic conductivity of the river bed sediments is higher than was previously modeled by Mr. Graham, I am willing to approve of the new POA for this transfer application without requesting additional data, other than the proposed well construction information previously requested. The information can come from either Mr. Holeman, his well constructor or Mr. Graham, since Mr. Graham has apparently already given his approval. I wish to avoid a situation in which there may be a future disagreement about the final well construction complying with that originally proposed.

In addition to this request, I would like the Groundwater/Hydrology Section to be notified at least 48 hours in advance of well construction, so that staff there can either arrange to be present during the construction, or so that the well constructor can be requested to collect samples of the materials penetrated at depth.