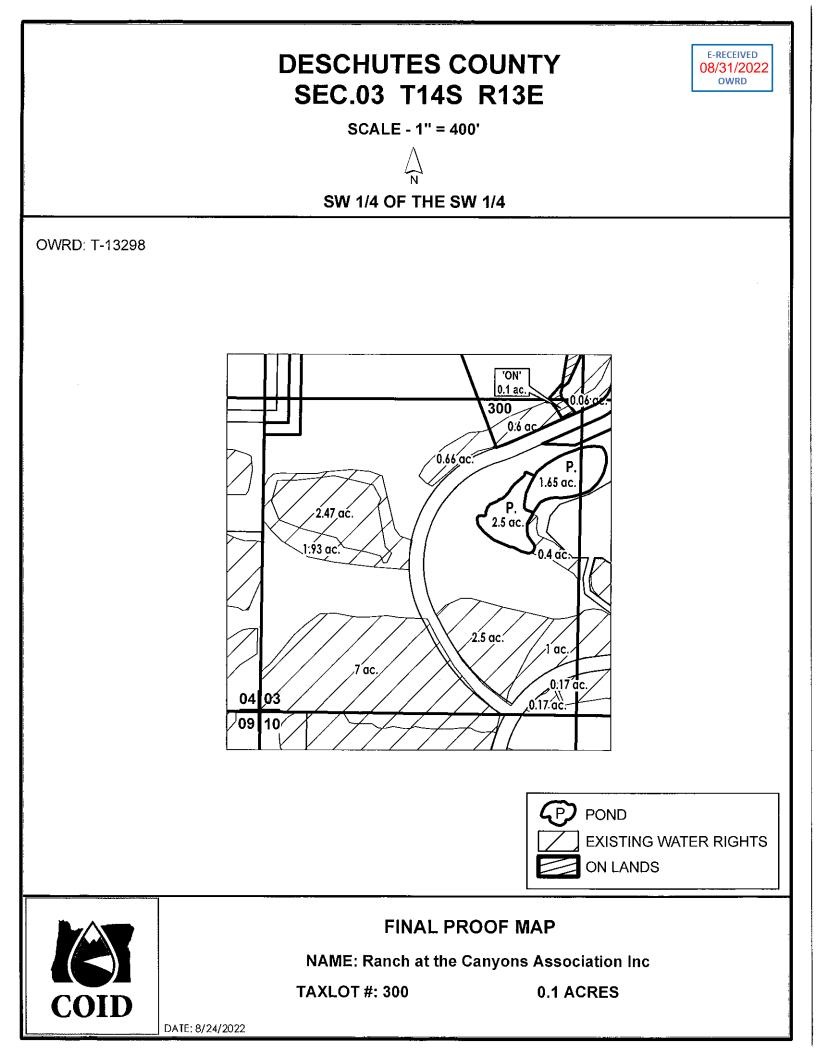

# Property Owner: Canyons Land & Cattle Co. Patron #: 1438

Property Address: Canyons Ranch Drive

| USE        | BEAT                                                  | HG                                                                                                      | TWP                                                                                                                                                                                                                                                               | RNG                                                                                                                                                                                                                                                          | SEC                                                                                                                                                                                                                                                                                                                                                               | QQ                                                                                                    | TAX<br>LOT                                                                                                                                                                                                                                                         | ACRES                                                                                                                                                                                                                                                                            |  |
|------------|-------------------------------------------------------|---------------------------------------------------------------------------------------------------------|-------------------------------------------------------------------------------------------------------------------------------------------------------------------------------------------------------------------------------------------------------------------|--------------------------------------------------------------------------------------------------------------------------------------------------------------------------------------------------------------------------------------------------------------|-------------------------------------------------------------------------------------------------------------------------------------------------------------------------------------------------------------------------------------------------------------------------------------------------------------------------------------------------------------------|-------------------------------------------------------------------------------------------------------|--------------------------------------------------------------------------------------------------------------------------------------------------------------------------------------------------------------------------------------------------------------------|----------------------------------------------------------------------------------------------------------------------------------------------------------------------------------------------------------------------------------------------------------------------------------|--|
| IRRIG      | PB4                                                   | H-12-6-1-2                                                                                              | 14                                                                                                                                                                                                                                                                | 13                                                                                                                                                                                                                                                           | 3                                                                                                                                                                                                                                                                                                                                                                 | SESW                                                                                                  | 200                                                                                                                                                                                                                                                                | 1.83                                                                                                                                                                                                                                                                             |  |
| THOD OF    | F IRRIGĂ                                              | TION: Wheel-line /                                                                                      |                                                                                                                                                                                                                                                                   |                                                                                                                                                                                                                                                              |                                                                                                                                                                                                                                                                                                                                                                   | . 183                                                                                                 | Dry Acre                                                                                                                                                                                                                                                           | s.                                                                                                                                                                                                                                                                               |  |
| os taken v | with Colle                                            | ector: 🕑 Yes 🗆 No                                                                                       | Collec                                                                                                                                                                                                                                                            | ctor Poly                                                                                                                                                                                                                                                    | gons:                                                                                                                                                                                                                                                                                                                                                             | Yes 🕑                                                                                                 | 1. The second                                                                                                                                                    |                                                                                                                                                                                                                                                                                  |  |
| S: Achie   | red Full                                              | Beneficial Use, 4                                                                                       | Dell esta                                                                                                                                                                                                                                                         | ablished                                                                                                                                                                                                                                                     | hay / p                                                                                                                                                                                                                                                                                                                                                           | asture                                                                                                |                                                                                                                                                                                                                                                                    |                                                                                                                                                                                                                                                                                  |  |
|            |                                                       |                                                                                                         |                                                                                                                                                                                                                                                                   |                                                                                                                                                                                                                                                              |                                                                                                                                                                                                                                                                                                                                                                   |                                                                                                       |                                                                                                                                                                                                                                                                    |                                                                                                                                                                                                                                                                                  |  |
|            | IRRIG<br>E OF CR<br>THOD OF<br>eview Da<br>os taken y | IRRIG PB4<br>E OF CROP: <u>Hay</u><br>THOD OF IRRIGA<br>eview Date: <u>6-8-5</u><br>os taken with Colle | IRRIG       PB4       H-12-6-1-2         E OF CROP:       Hay / Cow Pasture         THOD OF IRRIGATION:       Wheel-line /         Wheeler       Wheeler         eview Date:       G-8-21         Initia       Initia         os taken with Collector:       PYes | IRRIG       PB4       H-12-6-1-2       14         E OF CROP:       Hay / Cow Pasture       14         THOD OF IRRIGATION:       Wheel-line / Hand-line         eview Date:       6-8-21       Initials:         os taken with Collector:       PYes       No | IRRIG       PB4       H-12-6-1-2       14       13         E OF CROP:       Hay / Cow Pasture       14       13         THOD OF IRRIGATION:       Wheel-line / Hand-line / Flow         ChOD OF IRRIGATION:       Wheel-line / Hand-line / Flow         eview Date:       6-8-21       Initials:         BD       Use         os taken with Collector:       BYes | IRRIG       PB4       H-12-6-1-2       14       13       3         E OF CROP:       Hay / Cow Pasture | IRRIG       PB4       H-12-6-1-2       14       13       3       SESW         E OF CROP:       Hay / Com Pasture         THOD OF IRRIGATION:       Wheel-line / Hand-line / Flood         eview Date:       6-8-21       Initials:       BD       Used Acres: 1.83 | USEBEATHGTWPRNGSECQQLOTIRRIGPB4H-12-6-1-214133SESW200E OF CROP:Hay / Cow PastureHand - Line / Hand - Line / FloodTHOD OF IRRIGATION:Wheel-Line / Hand - Line / Floodeview Date:G-8-21Initials: BDUsed Acres:1.83Dry Acresos taken with Collector:PYesNoCollector Polygons:YesYes |  |