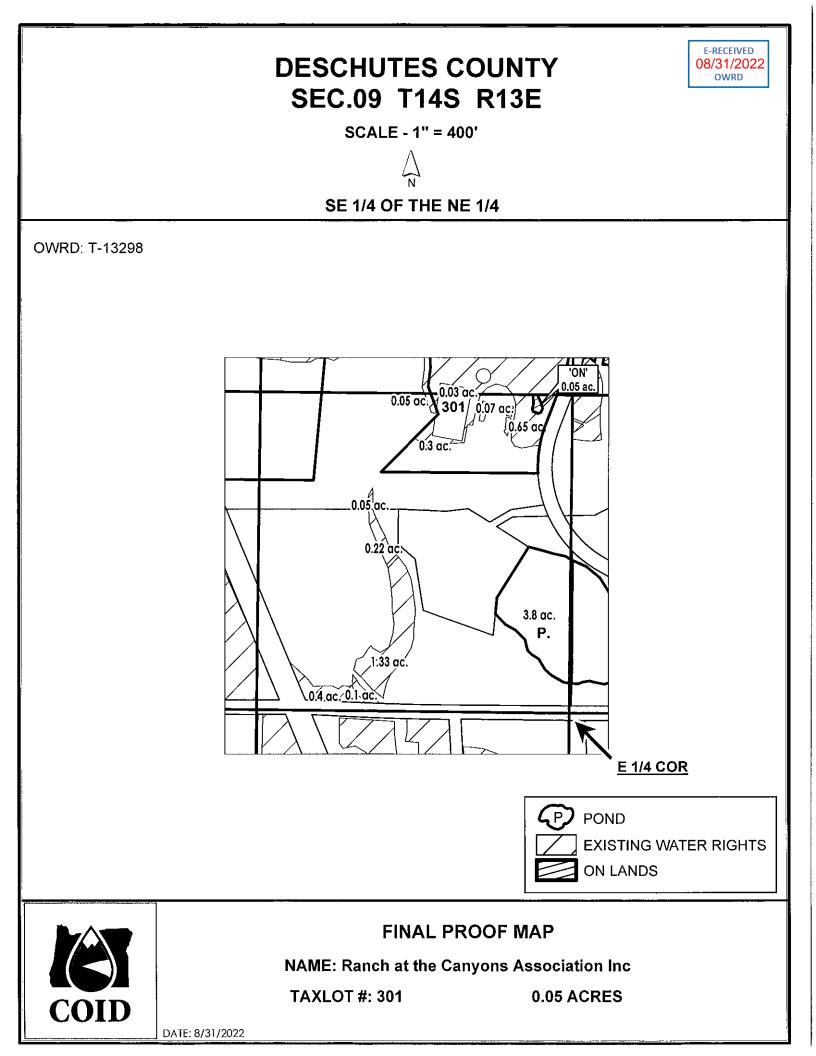

# Property Owner: Canyons Land & Cattle Co. Patron #: 1438

Property Address: Canyons Ranch Drive

 $\bigcirc$ 

|                        | USE        | BEAT                        | HG                                                   | TWP      | RNG       | SEC     | QQ    | TAX<br>LOT | ACRES |
|------------------------|------------|-----------------------------|------------------------------------------------------|----------|-----------|---------|-------|------------|-------|
|                        | IRRIG      | PB4                         | H-12-5                                               | 14       | 13        | 9       | SENE  | 301        | 0.05  |
| TYP<br>Met             | E OF CR    | COP: <u>Hor</u><br>F IRRIGA | se Posture<br>TION: <u>Pump</u>                      |          |           |         |       |            |       |
| Phot                   | os taken   | with Colle                  | 21 Initia<br>ector: IrYes □ No<br>beneficial use. So | o Colle  | ctor Poly | gons: [ | Yes 🗹 | No         |       |
|                        |            |                             |                                                      |          |           |         |       |            |       |
| Post                   | Card Ser   | nt:                         |                                                      | □ Part   | ial 🗆 1   | Dry     |       |            |       |
| Site<br>visit.         | . I<br>s:  | nitials:                    | uled w/patron Date:<br>Used Acres:                   |          | _ Dry A   | cres: _ |       |            |       |
| Site<br>Initia         | als:       | Used A                      | uled w/patron Date:<br>Acres: Dry                    | Acres:   |           |         |       |            |       |
| If no                  | t comple   | te invoice                  | \$150 fee:                                           |          |           |         |       |            |       |
| Site<br>Initia<br>Note | als:<br>s: | ent sched<br>Used           | uled w/patron Date:<br>Acres: D                      | ry Acres | :         |         |       |            |       |
| Invo                   |            |                             |                                                      |          |           |         |       |            |       |