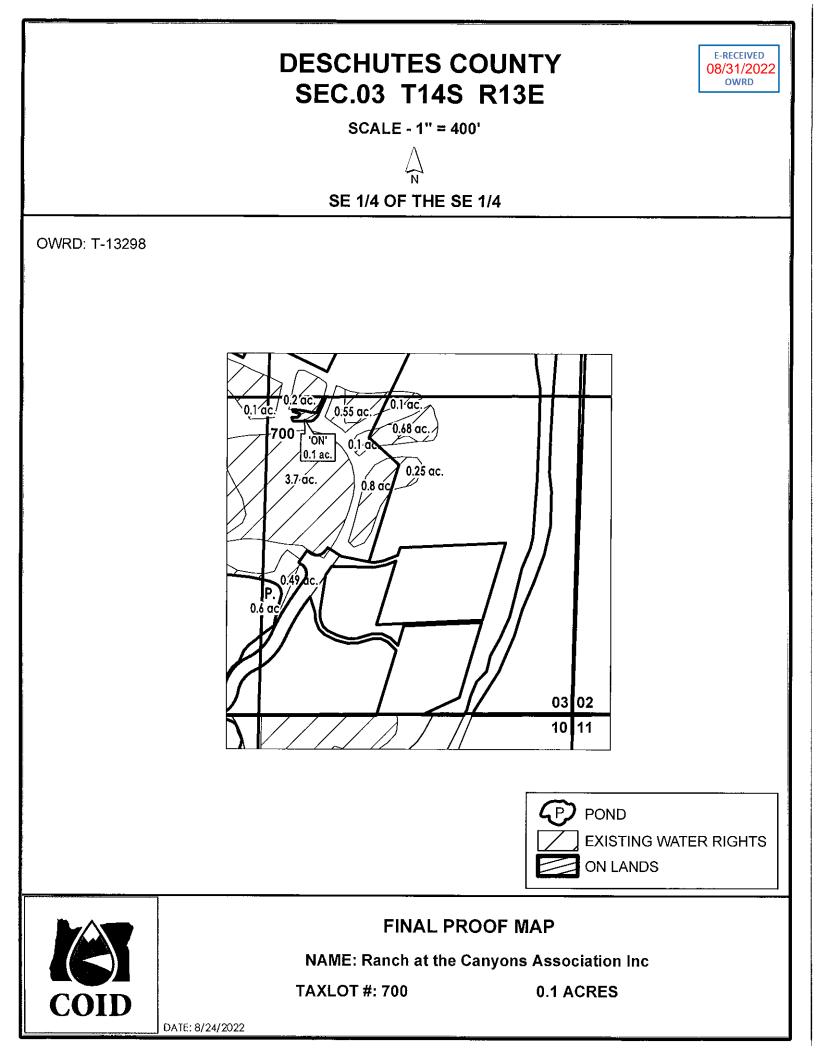

|                            |                                                                        |                                                     |                                                        |                                            |                            |              | ker           | nap c     | omplet | in AR(        |
|----------------------------|------------------------------------------------------------------------|-----------------------------------------------------|--------------------------------------------------------|--------------------------------------------|----------------------------|--------------|---------------|-----------|--------|---------------|
|                            | POD                                                                    | USE                                                 | HG                                                     | TWP                                        | RNG                        | SEC          | <u></u>       | LOT       | ACRES  |               |
|                            | 11                                                                     | IRRIG                                               | <u> </u>                                               | 14                                         | 13                         | 03           | NWSE          | 700       | 0.25   |               |
| U:<br>M                    | se (crops pi<br>ethod used<br>beneficial                               | oduced):<br>to calcula<br>use achiev                | <u></u>                                                |                                            | U fire                     | ld m         |               |           |        |               |
|                            | Dated pho                                                              | otos of be                                          | neficial use:                                          |                                            | uyy                        | 22           |               |           |        |               |
| □<br>IF IN                 | <ul> <li>Su</li> <li>U</li> <li>Enter use</li> </ul> COMPLE Failure to | abmit maj<br>pdate QQ<br>into WW<br>TE:<br>Prove up | ping changes:<br>p changes to r<br>/TL changes<br>/IN: | napping<br>in WW<br>in <b>a</b><br>acres o | g for upda<br>IN: <u>N</u> | ates to A    | RC. Date      |           |        | = 701)<br>122 |
| NOTI<br>1 <sup>st</sup> Re | view:<br>E                                                             | istabli<br>Ng                                       | shed the                                               | art<br>fi                                  | chof<br>e.                 | ). I<br>Knee | Iniga<br>thig | tid<br>Jh |        |               |
| 2 <sup>nd</sup> Re         |                                                                        | t complet                                           | e assess \$150                                         | fee)                                       |                            |              |               |           |        |               |