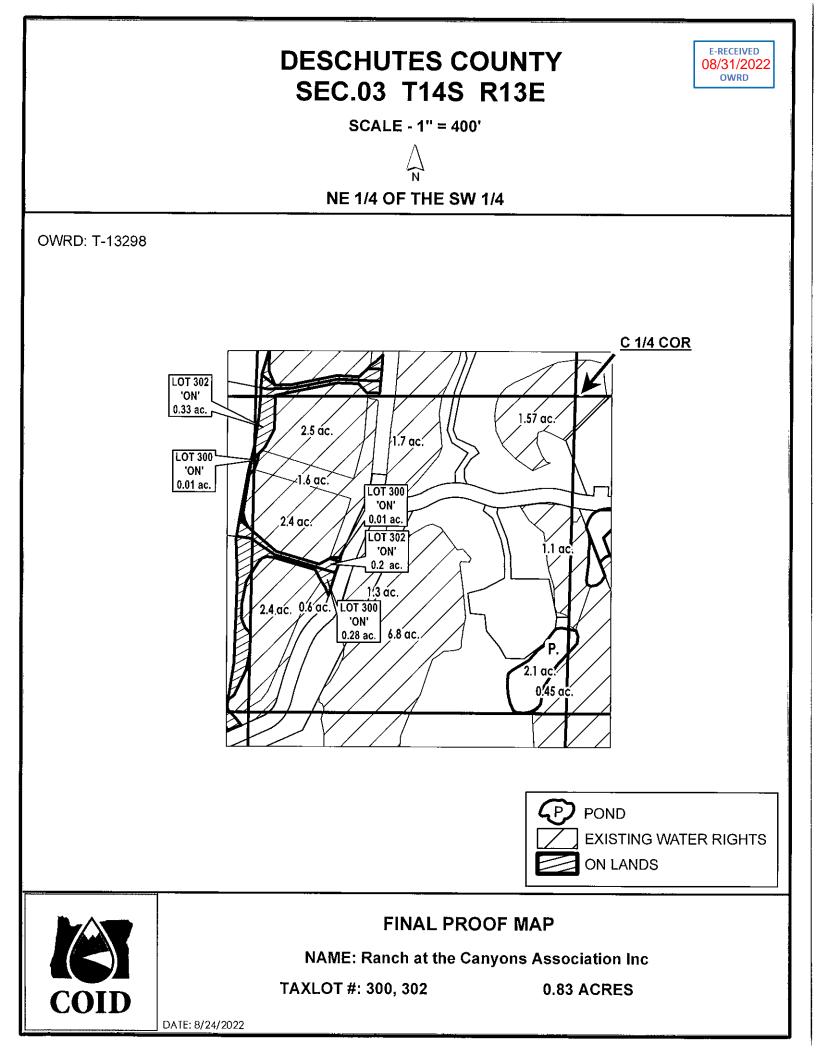

|                            |                                                                        |                                                     |                                                        |                                            |                            |              | ker           | nap c     | omplet | in AR(        |
|----------------------------|------------------------------------------------------------------------|-----------------------------------------------------|--------------------------------------------------------|--------------------------------------------|----------------------------|--------------|---------------|-----------|--------|---------------|
|                            | POD                                                                    | USE                                                 | HG                                                     | TWP                                        | RNG                        | SEC          | <u></u>       | LOT       | ACRES  |               |
|                            | 11                                                                     | IRRIG                                               | <u> </u>                                               | 14                                         | 13                         | 03           | NWSE          | 700       | 0.25   |               |
| U:<br>M                    | se (crops pi<br>ethod used<br>beneficial                               | oduced):<br>to calcula<br>use achiev                | <u></u>                                                |                                            | U fire                     | ld m         |               |           |        |               |
|                            | Dated pho                                                              | otos of be                                          | neficial use:                                          |                                            | uyy                        | 22           |               |           |        |               |
| □<br>IF IN                 | <ul> <li>Su</li> <li>U</li> <li>Enter use</li> </ul> COMPLE Failure to | abmit maj<br>pdate QQ<br>into WW<br>TE:<br>Prove up | ping changes:<br>p changes to r<br>/TL changes<br>/IN: | napping<br>in WW<br>in <b>a</b><br>acres o | g for upda<br>IN: <u>N</u> | ates to A    | RC. Date      |           |        | = 701)<br>122 |
| NOTI<br>1 <sup>st</sup> Re | view:<br>E                                                             | istabli<br>Ng                                       | shed the                                               | art<br>fi                                  | chof<br>e.                 | ). I<br>Knee | Iniga<br>thig | tid<br>Jh |        |               |
| 2 <sup>nd</sup> Re         |                                                                        | t complet                                           | e assess \$150                                         | fee)                                       |                            |              |               |           |        |               |

# FINAL PROOF SITE REPORT Claim of Beneficial Use

Property Owner (Applicant): Ranch at the Canyons

Current Owner:

ţ

ſ

Property Address: Terrebonne

Petition #: P-2019-004 OWRD#: T-13298 Notice #:

|                               |                                         |                        |                                                                  |                 |                         |              | fe          | mag (              | 'ompl                    | et in Ak       |
|-------------------------------|-----------------------------------------|------------------------|------------------------------------------------------------------|-----------------|-------------------------|--------------|-------------|--------------------|--------------------------|----------------|
|                               | POD<br>11                               | USE                    | HG                                                               | TWP             | RNG<br>13               | SEC<br>03    | QQ<br>SWSE  | TAX<br>LOT<br>700  | ACRES                    |                |
| □ Me<br>□ Use                 | thod of irr<br>(crops pr                | igation (p<br>oduced): | any): <u>Br</u> oump, flood, et<br><u>H</u><br>ute area irrigate | tc): _          | on -<br>Uheo<br>fict    | - Ir<br>4 10 | nigat<br>re |                    |                          |                |
|                               | eneficial u<br>Dated pho                |                        | <u> </u>                                                         | U<br>Le         | -18/2                   | 2            |             |                    |                          |                |
|                               | o Su<br>o Up                            | bmit map<br>date QQ    | oing changes:<br>changes to m<br>/TL changes in<br>IN:           | napping<br>n WW | for upda<br>N: <u>N</u> | ates to A    | RC. Date    | 3035E<br>submitted | : <u>8€70</u><br>1: 10[1 | (122)<br>(122) |
|                               | <b>OMPLE</b><br>Failure to<br>Extension | Prove up               |                                                                  | acres o         | transfer                | rred wate    | er right    |                    |                          |                |
| NOTES<br>1 <sup>st</sup> Revi |                                         | stabi                  | ished t<br>line. K                                               | tay             | ttic                    | op           | Enic        | jatec              | d w                      |                |
| 2 <sup>nd</sup> Rev           | iew:                                    |                        |                                                                  |                 | Ū                       |              |             |                    |                          |                |

# FINAL PROOF SITE REPORT Claim of Beneficial Use

Property Owner (Applicant): Ranch at the Canyons

Current Owner:

ţ

Į

Property Address: Terrebonne

Petition #: P-2019-004 OWRD#: T-13298 Notice #:

|                                                             |                                                             |                                                                         |                                                                   |                                      | DNO                                                  | 050                                         |               | TAX                                 | 40050                    |                                       |
|-------------------------------------------------------------|-------------------------------------------------------------|-------------------------------------------------------------------------|-------------------------------------------------------------------|--------------------------------------|------------------------------------------------------|---------------------------------------------|---------------|-------------------------------------|--------------------------|---------------------------------------|
|                                                             | POD<br>11                                                   | USE<br>IRRIG                                                            | HG                                                                | TWP<br>14                            | RNG<br>13                                            | SEC<br>03                                   | QQ<br>SESE :  | LOT<br>700                          | ACRES                    |                                       |
| □ Met                                                       | hod of irr<br>(crops pr                                     | igation (p<br>oduced):                                                  | any): <u>B</u><br>pump, flood, e<br><u>Cr</u><br>ate area irrigat | tc):<br>ASS                          | Hand                                                 | <u>line</u><br>blond                        | 7<br>7        |                                     |                          | · · · · · · · · · · · · · · · · · · · |
|                                                             |                                                             |                                                                         | ved: <u> </u>                                                     |                                      | 18/22                                                |                                             |               |                                     |                          |                                       |
|                                                             | Are there<br>o Su<br>o U <sub>j</sub><br>Enter use<br>OMPLE | any mapp<br>Ibmit map<br>Idate QQ<br>into WW<br><b>FE</b> :<br>Prove up |                                                                   | <u>Sli</u> napping<br>n WW<br>N Ke P | <u>ght P</u><br>g for upda<br>IN: <u>N</u><br>ds u P | poly q a<br>ates to A<br>11 A<br>data<br>97 | -0- N(        | justm<br>submitter<br>chan<br>atrat | ent t<br>d: Done<br>guin | o otherside<br>atratr                 |
| NOTES<br>ا <sup>st</sup> Revie<br>ú<br>2 <sup>nd</sup> Revi | ew:<br>F<br>-vigat                                          | cd.                                                                     | use. Har<br>t" gnowt                                              | nd 10<br>m -                         | ne ou<br>that                                        | t ar<br>has                                 | nd an<br>been | rea is<br>greenee                   | being<br>dup             | 1                                     |