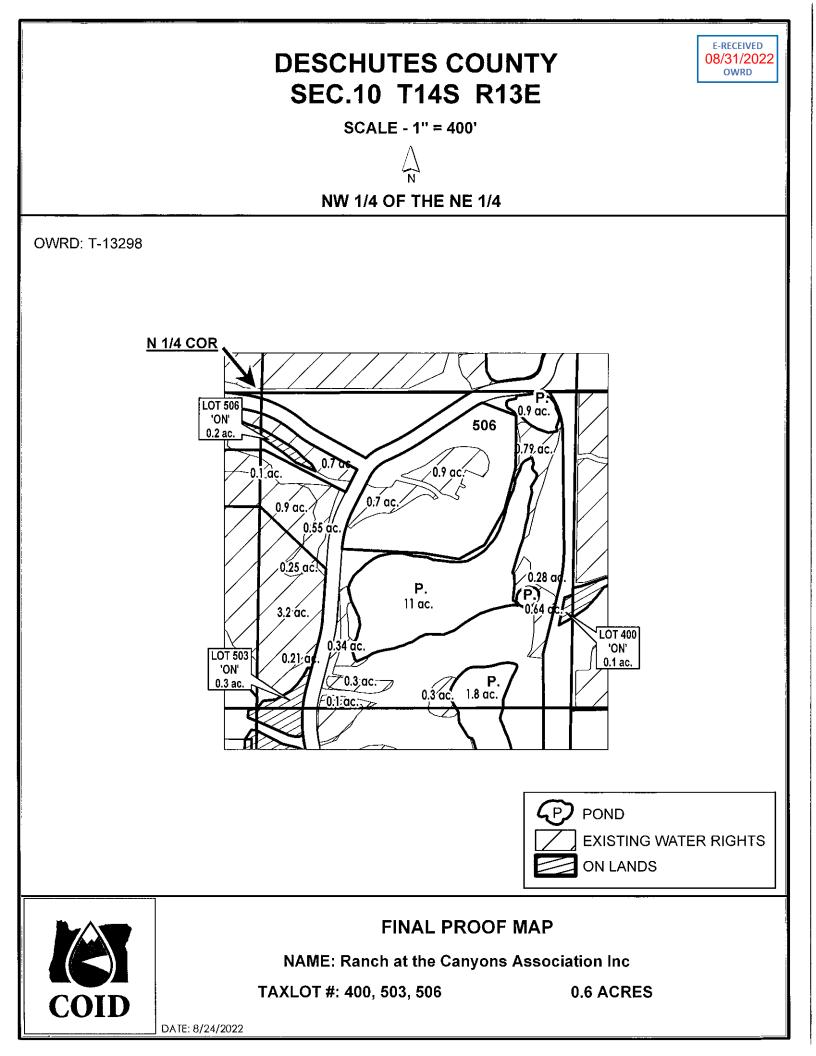

# FINAL PROOF SITE REPORT Claim of Beneficial Use

Property Owner (Applicant): Ranch at the Canyons

Current Owner:

ł

(

i,

Property Address: Terrebonne

Petition #: P-2019-004 OWRD#: T-13298 Notice #:

|                            |                                                                        |                                                     |                                                        |                                            |                            |              | ker           | nap c     | omplet | in AR(        |
|----------------------------|------------------------------------------------------------------------|-----------------------------------------------------|--------------------------------------------------------|--------------------------------------------|----------------------------|--------------|---------------|-----------|--------|---------------|
|                            | POD                                                                    | USE                                                 | HG                                                     | TWP                                        | RNG                        | SEC          | <u></u>       | LOT       | ACRES  |               |
|                            | 11                                                                     | IRRIG                                               | <u> </u>                                               | 14                                         | 13                         | 03           | NWSE          | 700       | 0.25   |               |
| U:<br>M                    | se (crops pi<br>ethod used<br>beneficial                               | oduced):<br>to calcula<br>use achiev                | <u></u>                                                |                                            | U fire                     | ld m         |               |           |        |               |
|                            | Dated pho                                                              | otos of be                                          | neficial use:                                          |                                            | uyy                        | 22           |               |           |        |               |
| □<br>IF IN                 | <ul> <li>Su</li> <li>U</li> <li>Enter use</li> </ul> COMPLE Failure to | abmit maj<br>pdate QQ<br>into WW<br>TE:<br>Prove up | ping changes:<br>p changes to r<br>/TL changes<br>/IN: | napping<br>in WW<br>in <b>a</b><br>acres o | g for upda<br>IN: <u>N</u> | ates to A    | RC. Date      |           |        | = 701)<br>122 |
| NOTI<br>1 <sup>st</sup> Re | view:<br>E                                                             | istabli<br>Ng                                       | shed the                                               | art<br>fi                                  | chof<br>e.                 | ). I<br>Knee | Iniga<br>thig | tid<br>Jh |        |               |
| 2 <sup>nd</sup> Re         |                                                                        | t complet                                           | e assess \$150                                         | fee)                                       |                            |              |               |           |        |               |

# FINAL PROOF SITE REPORT Claim of Beneficial Use

Property Owner (Applicant): Ranch at the Canyons

Current Owner:

ţ

ſ

Property Address: Terrebonne

Petition #: P-2019-004 OWRD#: T-13298 Notice #:

|                               |                                         |                        |                                                                  |                 |                         |              | fe          | mag (              | 'ompl                    | et in Ak       |
|-------------------------------|-----------------------------------------|------------------------|------------------------------------------------------------------|-----------------|-------------------------|--------------|-------------|--------------------|--------------------------|----------------|
|                               | POD<br>11                               | USE                    | HG                                                               | TWP             | RNG<br>13               | SEC<br>03    | QQ<br>SWSE  | TAX<br>LOT<br>700  | ACRES                    |                |
| □ Me<br>□ Use                 | thod of irr<br>(crops pr                | igation (p<br>oduced): | any): <u>Br</u> oump, flood, et<br><u>H</u><br>ute area irrigate | tc): _          | on -<br>Uheo<br>fict    | - Ir<br>4 10 | nigat<br>re |                    |                          |                |
|                               | eneficial u<br>Dated pho                |                        | <u> </u>                                                         | U<br>Le         | -18/2                   | 2            |             |                    |                          |                |
|                               | o Su<br>o Up                            | bmit map<br>date QQ    | oing changes:<br>changes to m<br>/TL changes in<br>IN:           | napping<br>n WW | for upda<br>N: <u>N</u> | ates to A    | RC. Date    | 3035E<br>submitted | : <u>8€70</u><br>1: 10[1 | (122)<br>(122) |
|                               | <b>OMPLE</b><br>Failure to<br>Extension | Prove up               |                                                                  | acres o         | transfer                | rred wate    | er right    |                    |                          |                |
| NOTES<br>1 <sup>st</sup> Revi |                                         | stabi                  | ished t<br>line. K                                               | tay             | ttic                    | op           | Enic        | jatec              | d w                      |                |
| 2 <sup>nd</sup> Rev           | iew:                                    |                        |                                                                  |                 | Ū                       |              |             |                    |                          |                |

# FINAL PROOF SITE REPORT Claim of Beneficial Use

Property Owner (Applicant): Ranch at the Canyons

Current Owner:

ţ

Į

Property Address: Terrebonne

Petition #: P-2019-004 OWRD#: T-13298 Notice #:

|                                                             |                                                             |                                                                         |                                                                   |                                      | DNO                                                  | 050                                         |               | TAX                                 | 40050                    |                                       |
|-------------------------------------------------------------|-------------------------------------------------------------|-------------------------------------------------------------------------|-------------------------------------------------------------------|--------------------------------------|------------------------------------------------------|---------------------------------------------|---------------|-------------------------------------|--------------------------|---------------------------------------|
|                                                             | POD<br>11                                                   | USE<br>IRRIG                                                            | HG                                                                | TWP<br>14                            | RNG<br>13                                            | SEC<br>03                                   | QQ<br>SESE :  | LOT<br>700                          | ACRES                    |                                       |
| □ Met                                                       | hod of irr<br>(crops pr                                     | igation (p<br>oduced):                                                  | any): <u>B</u><br>pump, flood, e<br><u>Cr</u><br>ate area irrigat | tc):<br>ASS                          | Hand                                                 | <u>line</u><br>blond                        | 7<br>7        |                                     |                          | · · · · · · · · · · · · · · · · · · · |
|                                                             |                                                             |                                                                         | ved: <u> </u>                                                     |                                      | 18/22                                                |                                             |               |                                     |                          |                                       |
|                                                             | Are there<br>o Su<br>o U <sub>j</sub><br>Enter use<br>OMPLE | any mapp<br>Ibmit map<br>Idate QQ<br>into WW<br><b>FE</b> :<br>Prove up |                                                                   | <u>Sli</u> napping<br>n WW<br>N Ke P | <u>ght P</u><br>g for upda<br>IN: <u>N</u><br>ds u P | poly q a<br>ates to A<br>11 A<br>data<br>97 | -0- N(        | justm<br>submitter<br>chan<br>atrat | ent t<br>d: Done<br>guin | o otherside<br>atratr                 |
| NOTES<br>ا <sup>st</sup> Revie<br>ú<br>2 <sup>nd</sup> Revi | ew:<br>F<br>-vigat                                          | cd.                                                                     | use. Har<br>t" gnowt                                              | nd 10<br>m -                         | ne ou<br>that                                        | t ar<br>has                                 | nd an<br>been | rea is<br>greenee                   | being<br>dup             | 1                                     |