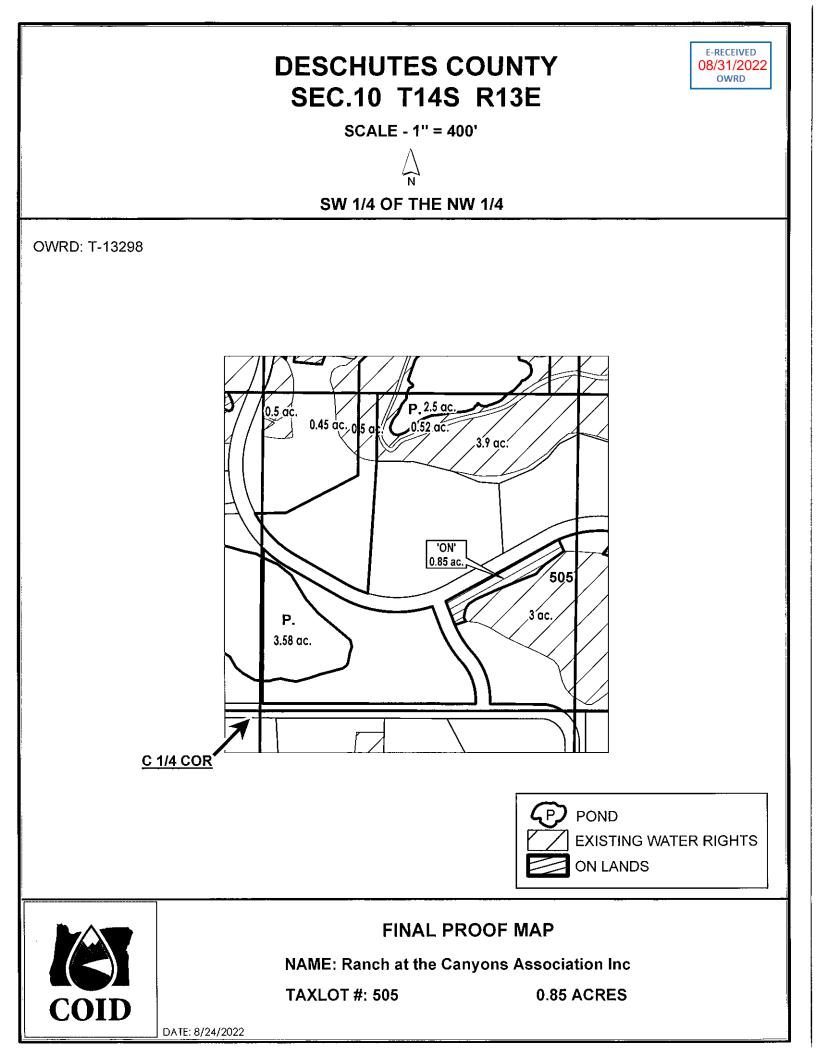

# FINAL PROOF SITE REPORT Claim of Beneficial Use

Property Owner (Applicant): Ranch at the Canyons

Current Owner:

ţ

ſ

Property Address: Terrebonne

Petition #: P-2019-004 OWRD#: T-13298 Notice #:

|                               |                                         |                        |                                                                  |                 |                         |              | fe          | mag (              | 'ompl                    | et in Ak       |
|-------------------------------|-----------------------------------------|------------------------|------------------------------------------------------------------|-----------------|-------------------------|--------------|-------------|--------------------|--------------------------|----------------|
|                               | POD<br>11                               | USE                    | HG                                                               | TWP             | RNG<br>13               | SEC<br>03    | QQ<br>SWSE  | TAX<br>LOT<br>700  | ACRES                    |                |
| □ Me<br>□ Use                 | thod of irr<br>(crops pr                | igation (p<br>oduced): | any): <u>Br</u> oump, flood, et<br><u>H</u><br>ute area irrigate | tc): _          | on -<br>Uheo<br>fict    | - Ir<br>4 10 | nigat<br>re |                    |                          |                |
|                               | eneficial u<br>Dated pho                |                        | <u> </u>                                                         | U<br>Le         | -18/2                   | 2            |             |                    |                          |                |
|                               | o Su<br>o Up                            | bmit map<br>date QQ    | oing changes:<br>changes to m<br>/TL changes in<br>IN:           | napping<br>n WW | for upda<br>N: <u>N</u> | ates to A    | RC. Date    | 3035E<br>submitted | : <u>8€70</u><br>1: 10[1 | (122)<br>(122) |
|                               | <b>OMPLE</b><br>Failure to<br>Extension | Prove up               |                                                                  | acres o         | transfer                | rred wate    | er right    |                    |                          |                |
| NOTES<br>1 <sup>st</sup> Revi |                                         | stabi                  | ished t<br>line. K                                               | tay             | ttic                    | op           | Enic        | jatec              | d w                      |                |
| 2 <sup>nd</sup> Rev           | iew:                                    |                        |                                                                  |                 | Ū                       |              |             |                    |                          |                |

3<sup>rd</sup> Review (if not complete assess \$150 fee)

alos Final Inspection by: Date: 6/8/22