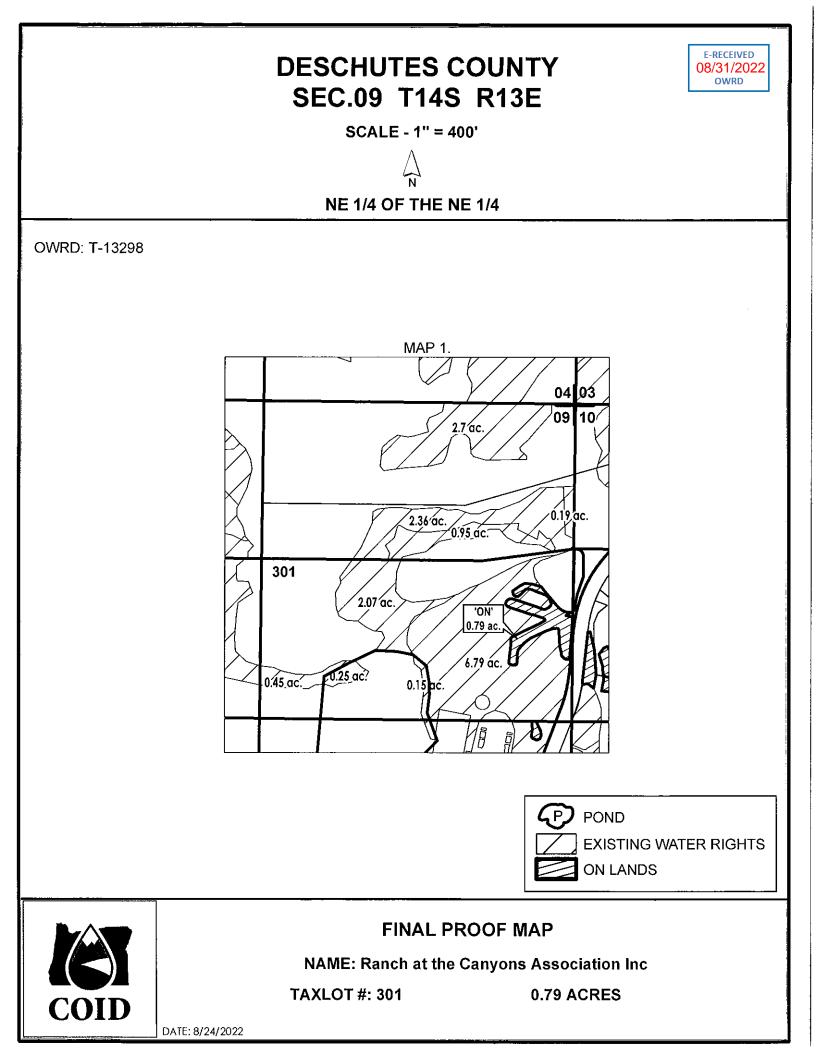

# Property Owner: Canyons Land & Cattle Co. Patron #: 1438

Property Address: Canyons Ranch Drive

 $\bigcirc$ 

|                          | USE       | BEAT                         | HG                                    | TWP           | RNG      | SEC          | QQ   | TAX<br>LOT | ACRES |
|--------------------------|-----------|------------------------------|---------------------------------------|---------------|----------|--------------|------|------------|-------|
|                          | IRRIG     | PB4                          | H-12-5                                | 14            | 13       | 9            | NENE | 301        | 0.79  |
| MET<br>1 <sup>st</sup> R | THOD OI   | F IRRIGA<br>ate: <u>6/8/</u> | TION: <u>Rump / Hand</u><br>21 Initia | ls: <u>30</u> | Use      | -<br>d Acres |      |            | s:    |
|                          |           |                              | ector: ⊮Yes □No<br>beneficia( use, 2  |               |          | U            |      |            |       |
|                          |           |                              |                                       |               |          |              |      |            |       |
| Post                     | Card Sen  | nt:                          |                                       | □ Part        | ial 🗆 1  | Dry          |      |            |       |
| Site<br>visit.           | I         | nitials:                     | uled w/patron Date:<br>Used Acres:    |               | Dry A    | Acres:       |      |            |       |
| Site<br>Initia           | als:      | Used A                       | aled w/patron Date:<br>Acres: Dry     | Acres:        | <u>p</u> |              |      |            |       |
| If no                    | t complet | e invoice                    | \$150 fee:                            |               |          |              |      |            |       |
| Site a<br>Initia         | als:      | ent schedu                   | aled w/patron Date:<br>Acres: Dr      | ry Acres      | :        |              |      |            |       |
| Invo                     |           |                              |                                       |               |          |              |      |            |       |