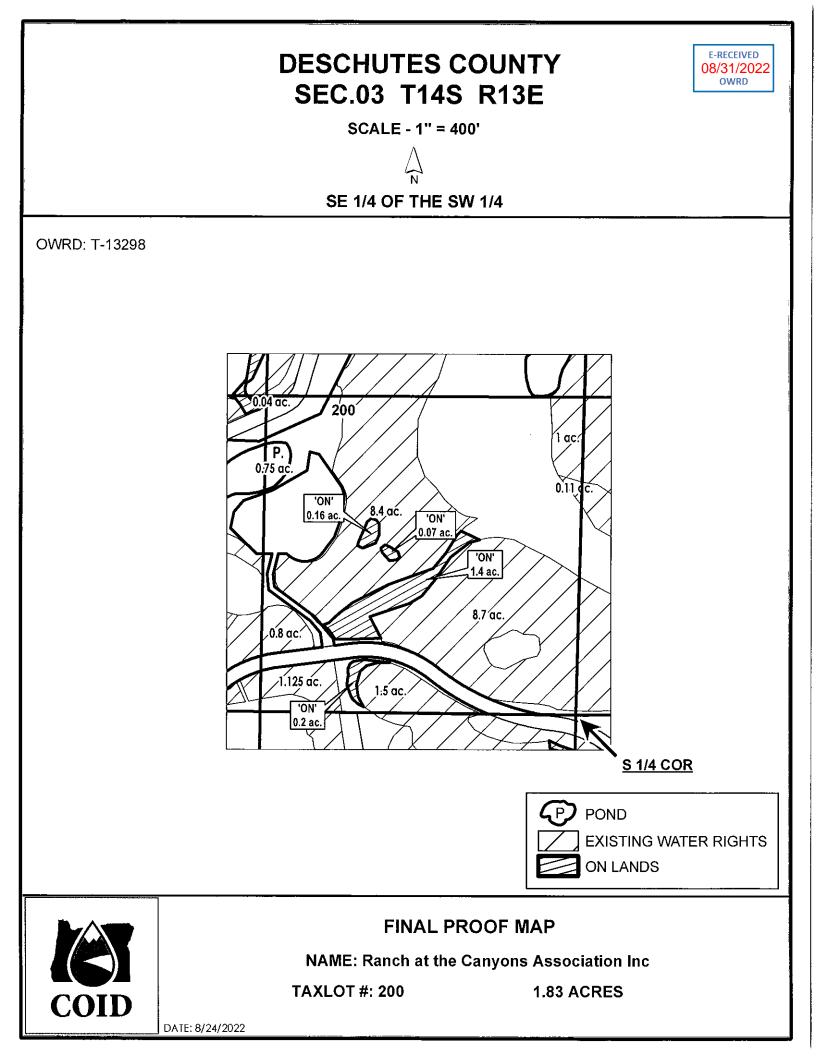

# Property Owner: Canyons Land & Cattle Co. Patron #: 1438

Property Address: Canyons Ranch Drive

| USE        | BEAT                                                  | HG                                                                                                      | TWP                                                                                                                                                                                                                                                               | RNG                                                                                                                                                                                                                                                          | SEC                                                                                                                                                                                                                                                                                                                                                               | QQ                                                                                                    | TAX<br>LOT                                                                                                                                                                                                                                                         | ACRES                                                                                                                                                                                                                                                                            |  |
|------------|-------------------------------------------------------|---------------------------------------------------------------------------------------------------------|-------------------------------------------------------------------------------------------------------------------------------------------------------------------------------------------------------------------------------------------------------------------|--------------------------------------------------------------------------------------------------------------------------------------------------------------------------------------------------------------------------------------------------------------|-------------------------------------------------------------------------------------------------------------------------------------------------------------------------------------------------------------------------------------------------------------------------------------------------------------------------------------------------------------------|-------------------------------------------------------------------------------------------------------|--------------------------------------------------------------------------------------------------------------------------------------------------------------------------------------------------------------------------------------------------------------------|----------------------------------------------------------------------------------------------------------------------------------------------------------------------------------------------------------------------------------------------------------------------------------|--|
| IRRIG      | PB4                                                   | H-12-6-1-2                                                                                              | 14                                                                                                                                                                                                                                                                | 13                                                                                                                                                                                                                                                           | 3                                                                                                                                                                                                                                                                                                                                                                 | SESW                                                                                                  | 200                                                                                                                                                                                                                                                                | 1.83                                                                                                                                                                                                                                                                             |  |
| THOD OF    | F IRRIGĂ                                              | TION: Wheel-line /                                                                                      |                                                                                                                                                                                                                                                                   |                                                                                                                                                                                                                                                              |                                                                                                                                                                                                                                                                                                                                                                   | . 183                                                                                                 | Dry Acre                                                                                                                                                                                                                                                           | s.                                                                                                                                                                                                                                                                               |  |
| os taken v | with Colle                                            | ector: 🕑 Yes 🗆 No                                                                                       | Collec                                                                                                                                                                                                                                                            | ctor Poly                                                                                                                                                                                                                                                    | gons:                                                                                                                                                                                                                                                                                                                                                             | Yes 🕑                                                                                                 | 1. The second                                                                                                                                                    |                                                                                                                                                                                                                                                                                  |  |
| S: Achie   | red Full                                              | Beneficial Use, 4                                                                                       | Dell esta                                                                                                                                                                                                                                                         | ablished                                                                                                                                                                                                                                                     | hay / p                                                                                                                                                                                                                                                                                                                                                           | asture                                                                                                |                                                                                                                                                                                                                                                                    |                                                                                                                                                                                                                                                                                  |  |
|            |                                                       |                                                                                                         |                                                                                                                                                                                                                                                                   |                                                                                                                                                                                                                                                              |                                                                                                                                                                                                                                                                                                                                                                   |                                                                                                       |                                                                                                                                                                                                                                                                    |                                                                                                                                                                                                                                                                                  |  |
|            | IRRIG<br>E OF CR<br>THOD OF<br>eview Da<br>os taken y | IRRIG PB4<br>E OF CROP: <u>Hay</u><br>THOD OF IRRIGA<br>eview Date: <u>6-8-5</u><br>os taken with Colle | IRRIG       PB4       H-12-6-1-2         E OF CROP:       Hay / Cow Pasture         THOD OF IRRIGATION:       Wheel-line /         Wheeler       Wheeler         eview Date:       G-8-21         Initia       Initia         os taken with Collector:       PYes | IRRIG       PB4       H-12-6-1-2       14         E OF CROP:       Hay / Cow Pasture       14         THOD OF IRRIGATION:       Wheel-line / Hand-line         eview Date:       6-8-21       Initials:         os taken with Collector:       PYes       No | IRRIG       PB4       H-12-6-1-2       14       13         E OF CROP:       Hay / Cow Pasture       14       13         THOD OF IRRIGATION:       Wheel-line / Hand-line / Flow         ChOD OF IRRIGATION:       Wheel-line / Hand-line / Flow         eview Date:       6-8-21       Initials:         BD       Use         os taken with Collector:       BYes | IRRIG       PB4       H-12-6-1-2       14       13       3         E OF CROP:       Hay / Cow Pasture | IRRIG       PB4       H-12-6-1-2       14       13       3       SESW         E OF CROP:       Hay / Com Pasture         THOD OF IRRIGATION:       Wheel-line / Hand-line / Flood         eview Date:       6-8-21       Initials:       BD       Used Acres: 1.83 | USEBEATHGTWPRNGSECQQLOTIRRIGPB4H-12-6-1-214133SESW200E OF CROP:Hay / Cow PastureHand - Line / Hand - Line / FloodTHOD OF IRRIGATION:Wheel-Line / Hand - Line / Floodeview Date:G-8-21Initials: BDUsed Acres:1.83Dry Acresos taken with Collector:PYesNoCollector Polygons:YesYes |  |