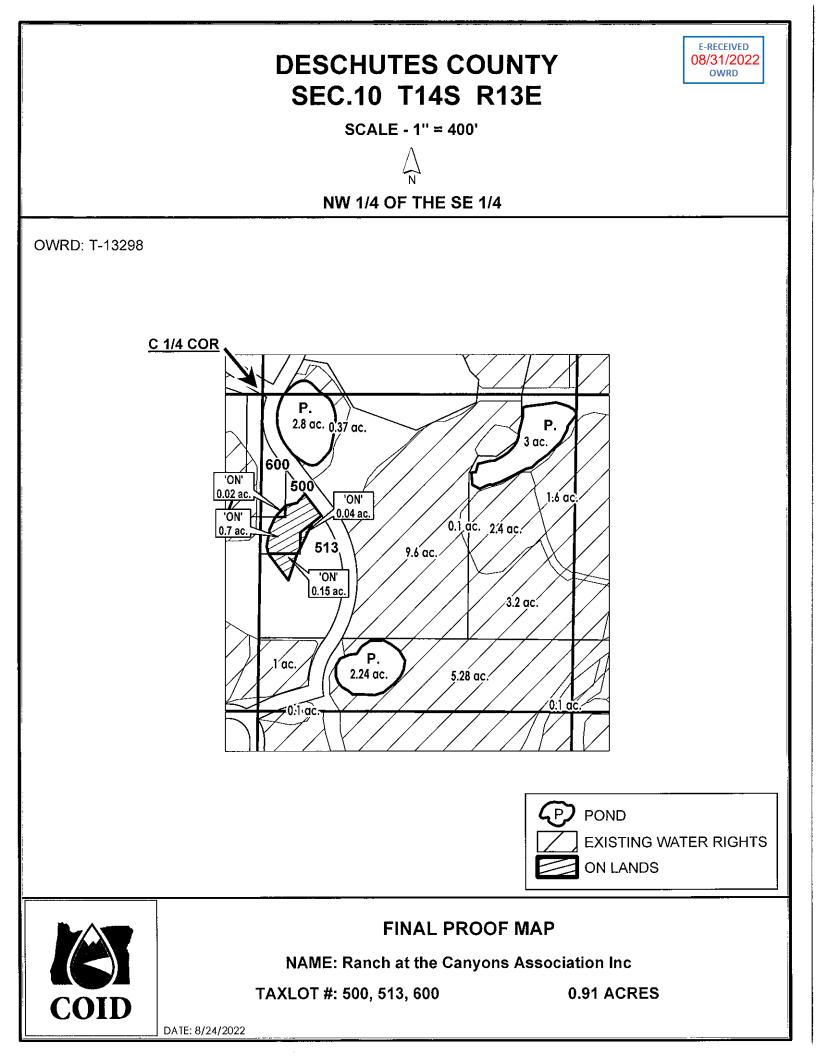

if no       | t complete 3 |
| <br>If no                                     | t complet              | te invoice                  | \$150 fee:                                         |          |                   |         |             |                  |              |
| Site a<br>Initia                              | als:<br>s:             | ent schedu<br>Used          | aled w/patron Date: Dr                             | ry Acres |                   |         |             |                  |              |
| Invo                                          |                        |                             |                                                    |          |                   |         |             |                  |              |

E-RECEIVED 08/31/2022 OWRD





# Property Owner: Canyons Land & Cattle Co. Patron #: 1438

Property Address: Canyons Ranch Drive

|                                        | USE                            | BEAT                         | HG                                                                               | TWP                    | RNG              | SEC     | QQ    | TAX<br>LOT | ACRES |
|----------------------------------------|--------------------------------|------------------------------|----------------------------------------------------------------------------------|------------------------|------------------|---------|-------|------------|-------|
|                                        | IRRIG                          | PB3                          | J-24