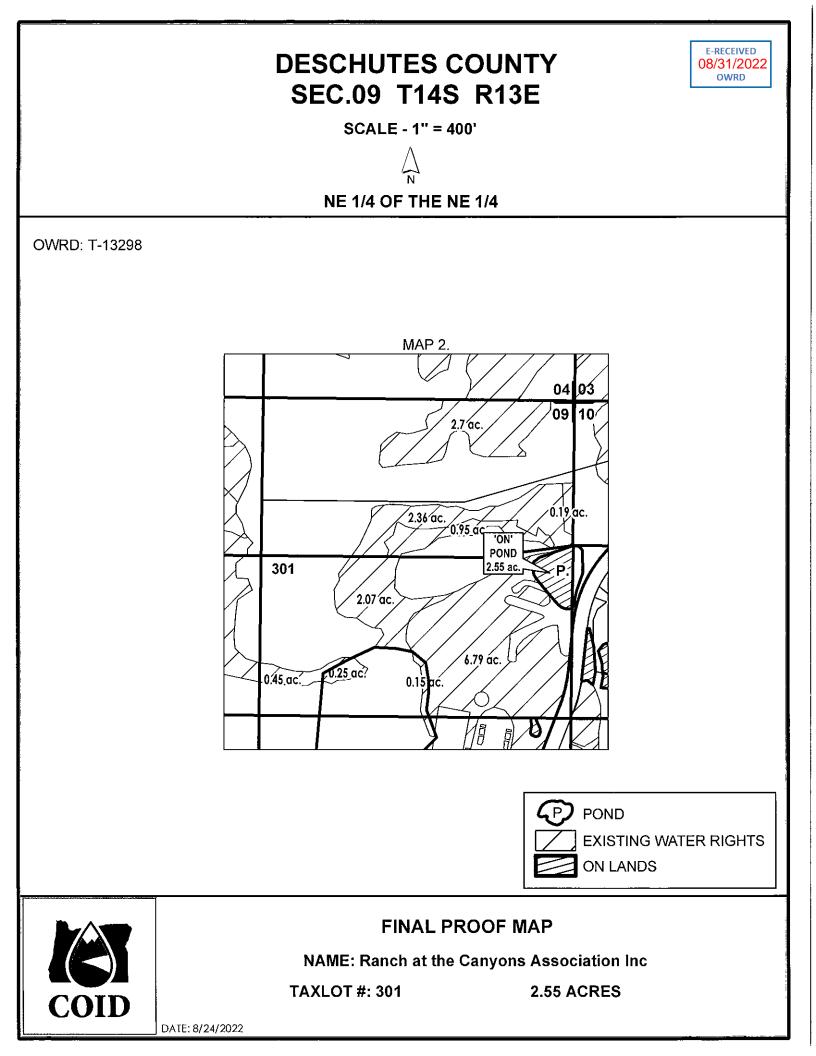

# Property Owner: Canyons Land & Cattle Co. Patron #: 1438

Property Address: Canyons Ranch Drive

 $\bigcirc$ 

|                                       | USE                          | BEAT                       | HG                                                                                    | TWP           | RNG                  | SEC                  | QQ         | TAX<br>LOT    | ACRES       |
|---------------------------------------|------------------------------|----------------------------|---------------------------------------------------------------------------------------|---------------|----------------------|----------------------|------------|---------------|-------------|
|                                       | IRRIG                        | PB4                        | H-12-6-2                                                                              | 14            | 13                   | 3                    | SENW       | 400           | 0.61        |
|                                       |                              | OP: <u>Hay</u><br>F IRRIGA | TION: Handline / Wh                                                                   | cel-line      |                      |                      |            |               |             |
| Phot<br>Note                          | os taken<br>s: <u>Needs</u>  | with Colle                 | Initia<br>ector: PYes Doc<br>lyzon adjusted. See<br>rea to the NW. A<br>n adjustment. | Colle<br>weed | ctor Poly<br>Polygon | gons: [<br>collected | PYes 🗆     | No<br>section | within fina |
| Post                                  | Card Ser                     | ıt:                        | Complete                                                                              | □ Part        | ial 🗆 1              | Dry                  |            |               |             |
| Site<br>visit.                        | I                            | nitials:                   | uled w/patron Date:<br>Used Acres:                                                    |               | Dry A                | _ 🗆 Infe             | ormed of § | 6150 if no    | t complete  |
| Site a<br>Initia                      | als:                         | Used A                     | uled w/patron Date:<br>Acres: Dry                                                     | Acres:        |                      |                      |            |               |             |
| <br>If no                             | t complet                    | e invoice                  | \$150 fee:                                                                            |               |                      |                      |            |               |             |
| 4 <sup>th</sup> R<br>Site a<br>Initia | eview Da<br>appointm<br>ıls: | te:<br>ent schedu<br>Used  | led w/patron Date:<br>Acres: Dr                                                       | ry Acres      | :                    |                      |            |               |             |
|                                       |                              |                            |                                                                                       |               |                      |                      |            |               |             |

# Property Owner: Canyons Land & Cattle Co. Patron #: 1438

Property Address: Canyons Ranch Drive

 $\bigcirc$ 

|                                     | USE                        | BEAT                                        | HG                                                                       | TWP                     | RNG              | SEC                      | QQ    | TAX<br>LOT | ACRES |
|-------------------------------------|----------------------------|---------------------------------------------|--------------------------------------------------------------------------|-------------------------|------------------|--------------------------|-------|------------|-------|
|                                     | IRRIG                      | PB4                                         | H-12-6-2                                                                 | 14                      | 13               | 3                        | SENW  | 302        | 0.26  |
| ME<br>1 <sup>st</sup> R<br>Phot     | eview Da                   | r IRRIGA<br>nte: <u>دی می</u><br>with Colle | TION: <u>wheel-live</u><br>21 Initia<br>ector: PYes DNo<br>use achieved. | ls: <u>BD</u><br>Collee | Use<br>ctor Poly | <br>ed Acres<br>ygons: [ | Yes 🗗 | No         |       |
| 2 <sup>nd</sup> F<br>Site<br>visit. | Review:<br>appointm<br>. I | ent schedu<br>nitials:                      | □ Complete<br>uled w/patron Date:<br>Used Acres:                         |                         | _ Dry A          | _ 🗆 Info                 |       |            |       |
| <mark>Site</mark><br>Initia         | als:                       | Used A                                      | aled w/patron Date:<br>Acres: Dry                                        | Acres:                  | -                |                          |       |            |       |
| Ifno                                | eview Da                   | ite:                                        | \$150 fee:                                                               |                         |                  |                          |       |            |       |
|                                     | annointm                   |                                             | led W/natron Data                                                        |                         |                  |                          |       |            |       |

# Property Owner: Canyons Land & Cattle Co. Patron #: 1438

Property Address: Canyons Ranch Drive

|                  | USE        | BEAT                      | HG                                            | TWP     | RNG       | SEC              | QQ          | TAX<br>LOT | ACRES                    |
|------------------|------------|---------------------------|-----------------------------------------------|---------|-----------|------------------|-------------|------------|--------------------------|
|                  | IRRIG      | PB4                       | H-12-6-2                                      | 14      | 13        | 3                | SENW        | 300        | 0.09                     |
|                  |            | OP: <u>Han</u><br>FIRRIGA | TION: Wheel-Line                              |         |           |                  |             |            |                          |
| Phot             | os taken   | with Colle                | 21 Initia<br>ector: ⊮Yes □No<br>use achieved. | Colle   | ctor Poly | gons: [          | Yes 🗆       | No         |                          |
|                  |            |                           |                                               |         |           |                  |             |            |                          |
| Post             | Card Ser   | ıt:                       |                                               | □ Part  | ial 🗆 ]   | Dry              |             |            |                          |
| Site<br>visit.   | I          | nitials:                  | uled w/patron Date:<br>Used Acres:            |         | Dry A     | 🗆 Info<br>Acres: | ormed of \$ | 150 if not | complete 3 <sup>rd</sup> |
| Site Initia      | als:       | Used A                    | uled w/patron Date:<br>Acres: Dry             | Acres:  |           |                  |             |            |                          |
| If no            | t complet  | e invoice                 | \$150 fee:                                    |         |           |                  |             |            |                          |
| Site a<br>Initia | als:       | ent schedu<br>Used        | aled w/patron Date:<br>Acres: Dr              | y Acres | •         |                  |             |            |                          |
| Invo             | ice \$150. | 00 fee:                   |                                               |         |           |                  |             |            |                          |

# Property Owner: Canyons Land & Cattle Co. Patron #: 1438

Property Address: Canyons Ranch Drive

|                                  | USE                             | BEAT                                  | HG                                                                                    | TWP                     | RNG              | SEC     | QQ    | TAX<br>LOT | ACRES |
|----------------------------------|---------------------------------|---------------------------------------|---------------------------------------------------------------------------------------|-------------------------|------------------|---------|-------|------------|-------|
|                                  | IRRIG                           | PB4                                   | H-12-6-2                                                                              | 14                      | 13               | 3       | NESW  | 302        | 0.53  |
| MET<br>1 <sup>st</sup> R<br>Phot | THOD OI<br>eview Da<br>os taken | nte: <u></u> <u>ເ</u> ອ<br>with Colle | H<br>TION: <u>wheel-Line</u><br><u>·21</u> Initia<br>ector: IrYes □No<br>vx achieved. | ls: <u>BD</u><br>Collec | Use<br>ctor Poly | d Acres | Yes 🗆 | No         |       |
|                                  |                                 |                                       |                                                                                       |                         |                  |         |       |            |       |
| Post                             | Card Ser                        | nt:                                   |                                                                                       | Part                    | ial 🗆 1          | Dry     |       |            |       |
| Site<br>visit.<br>Note           | I<br>Ins:                       | nitials:                              | uled w/patron Date:<br>Used Acres:                                                    |                         | Dry A            | cres: _ |       |            |       |
| Site<br>Initia                   | als:                            | Used A                                | uled w/patron Date:<br>Acres: Dry                                                     | Acres:                  |                  |         |       |            |       |
| Ifno                             | t complet                       | te invoice                            | \$150 fee:                                                                            |                         |                  |         |       |            |       |
| Site :<br>Initia                 | als:                            | ent schedu<br>Used                    | aled w/patron Date: Dr                                                                | ry Acres                | :                |         |       |            |       |
| Invo                             | ice \$150.                      | 00 fee:                               |                                                                                       |                         |                  |         |       |            |       |

# Property Owner: Canyons Land & Cattle Co. Patron #: 1438

Property Address: Canyons Ranch Drive

()

|                                             | USE                 | BEAT                  | HG                                | TWP     | RNG       | SEC      | QQ              | TAX<br>LOT | ACRES                      |
|---------------------------------------------|---------------------|-----------------------|-----------------------------------|---------|-----------|----------|-----------------|------------|----------------------------|
|                                             | IRRIG               | PB4                   | H-12-6-2                          | 14      | 13        | 3        | NESW            | 300        | 0.30                       |
| MET                                         | rhod oi             |                       | TION: Wheel - L, re               |         |           |          |                 |            |                            |
| Phot                                        | os taken            | with Colle            | 21Initia<br>ector: ∑Yes □No<br>   | Collec  | ctor Poly | gons: [  | Yes 🗆           | No         |                            |
|                                             | G 10                |                       |                                   |         | ••        |          |                 |            |                            |
| 2 <sup>nd</sup> R<br>Site<br>visit.<br>Note | Review:<br>appointm | ent sched<br>nitials: | □ Complete                        |         | Dry A     | _ 🗆 Info | ormed of \$<br> | 150 if not | t complete 3 <sup>rc</sup> |
| Site :<br>Initia                            | appointm<br>als:    | Used A                | uled w/patron Date:<br>Acres: Dry | Acres:  |           |          |                 |            |                            |
| If no                                       | t complet           | e invoice             | \$150 fee:                        |         |           |          |                 |            |                            |
| Site a<br>Initia                            | als:<br>s:          | ent schedu<br>Used    | aled w/patron Date: Dr            | y Acres | :         |          |                 |            |                            |
| Invo                                        | ice \$150.          | 00 fee:               |                                   |         |           |          |                 |            |                            |

# Property Owner: Canyons Land & Cattle Co. Patron #: 1438

Property Address: Canyons Ranch Drive

 $\bigcirc$ 

|                                                          | USE                                                           | BEAT                        | HG                                                                                                            | TWP                   | RNG       | SEC     | QQ    | TAX<br>LOT | ACRES |
|----------------------------------------------------------|---------------------------------------------------------------|-----------------------------|---------------------------------------------------------------------------------------------------------------|-----------------------|-----------|---------|-------|------------|-------|
|                                                          | IRRIG                                                         | PB4                         | H-12-6-1                                                                                                      | 14                    | 13        | 3       | NWSW  | 300        | 0.81  |
|                                                          |                                                               | COP: <u>has</u><br>F IRRIGA | TION: Wheel-Live                                                                                              |                       |           |         |       |            |       |
| Phot                                                     | os taken                                                      | with Colle                  | 21Initia<br>ector: IPYes □ No<br>† polygon(see weed pe                                                        | Colle                 | ctor Poly | gons: 🛙 | Yes 🛛 | No         |       |
|                                                          |                                                               |                             |                                                                                                               |                       |           |         |       |            |       |
| Post                                                     | Card Ser                                                      | nt:                         |                                                                                                               | □ Part                | ial 🗆 1   | Dry     |       |            |       |
| visit.<br>Note<br>3 <sup>rd</sup> Ro<br>Site a<br>Initia | I<br>s: <u>7 &lt; 6</u><br><u>eview</u> :<br>appointm<br>ils: | ent schedu                  | uled w/patron Date:<br>2 Used Acres:<br>2 coducing occlo<br>2 ed with GF<br>uled w/patron Date:<br>Acres: Dry | 0.81<br>erd gra<br>25 | Dry A     | cres:   |       |            | -     |
| If no                                                    | t complet                                                     | e invoice                   | \$150 fee:                                                                                                    |                       |           |         |       |            |       |
| Site a<br>Initia<br>Notes                                | lls:<br>s:                                                    | ent schedu<br>Used          | lled w/patron Date: Dr                                                                                        | ry Acres              | :         |         |       |            |       |
|                                                          |                                                               |                             |                                                                                                               |                       |           |         |       |            |       |

# Property Owner: Canyons Land & Cattle Co. Patron #: 1438

Property Address: Canyons Ranch Drive

 $\bigcirc$ 

|                  | USE                | BEAT                      | HG                                      | TWP     | RNG       | SEC                | QQ          | TAX<br>LOT | ACRES                      |
|------------------|--------------------|---------------------------|-----------------------------------------|---------|-----------|--------------------|-------------|------------|----------------------------|
|                  | IRRIG              | PB4                       | H-12-6-1                                | 14      | 13        | 3                  | NWSW        | 302        | 0.12                       |
| ТҮР<br>Мет       | E OF CR<br>THOD OI | OP: <u>Hay</u><br>FIRRIGA | TION: wheel-Line                        |         |           |                    |             |            |                            |
| Phot             | os taken           | with Colle                | 21Initia<br>ector: ⊡Yes □No<br>achieved | Collec  | ctor Poly | gons: [            | Yes 🗆       | No         |                            |
|                  |                    |                           |                                         |         |           |                    |             |            |                            |
| Post             | Card Sen           | nt:                       |                                         | □ Part  | ial 🗆 1   | Dry                |             |            |                            |
| Site visit.      | Ι                  | nitials:                  | uled w/patron Date:<br>Used Acres:      |         | Dry A     | _ □ Info<br>Acres: | ormed of \$ | 150 if not | t complete 3 <sup>rd</sup> |
| Site a<br>Initia | ıls:               | Used A                    | iled w/patron Date:<br>Acres: Dry       | Acres:  |           |                    |             |            |                            |
| If no            | t complet          | e invoice                 | \$150 fee:                              |         |           | ×                  | -           |            |                            |
| Site a<br>Initia | ils:               | ent schedu<br>Used        | iled w/patron Date:<br>Acres: Dr        | y Acres | :         |                    |             |            |                            |
| Invoi            | ce \$150.0         |                           |                                         |         |           |                    |             |            |                            |

# Property Owner: Canyons Land & Cattle Co. Patron #: 1438

Property Address: Canyons Ranch Drive

 $\bigcirc$ 

|                                              | USE                                             | BEAT               | HG                                                                                                  | TWP                       | RNG              | SEC                            | QQ         | TAX<br>LOT    | ACRES      |
|----------------------------------------------|-------------------------------------------------|--------------------|-----------------------------------------------------------------------------------------------------|---------------------------|------------------|--------------------------------|------------|---------------|------------|
|                                              | IRRIG                                           | PB4                | H-12-6-1                                                                                            | 14                        | 13               | 3                              | SWSW       | 300           | 0.10       |
| METI<br>1 <sup>st</sup> Re<br>Photo<br>Notes | HOD OI<br>view Da<br>s taken<br>: <u>Slight</u> | with Colle         | TION: <u>Itand-line</u><br>21 Initia<br>ector: VYes DNC<br>ize-ted. Rework poly<br>n Collecter).    | als: <u>BD</u><br>D Colle | Use<br>ctor Poly | ed Acres<br>ygons: [<br>Nove 🗣 | Yes 🗗      | 'No<br>R to O | areal se   |
|                                              | 10.930                                          |                    |                                                                                                     |                           |                  |                                |            |               |            |
| Post C                                       | Card Ser                                        | nt:                |                                                                                                     | Part                      | ial 🗆            | Drv                            |            |               |            |
| Notes<br>Ma<br>3 <sup>rd</sup> Re<br>Site aj | : Icc)<br>pped<br>view:<br>ppointm              | ent sched          | uled w/patron Date:<br><u>Recently</u> <u>mou</u><br><u>BP5</u><br>uled w/patron Date:<br>Acres: Dr | red h                     | ray. Y           | hotos                          | ormed of § | llector       | t complete |
|                                              |                                                 |                    |                                                                                                     |                           |                  |                                |            |               |            |
| If not                                       | complet                                         | te invoice         | \$150 fee:                                                                                          |                           |                  |                                |            |               |            |
| Site aj<br>Initial                           | s:<br>:                                         | ent schedu<br>Used | uled w/patron Date:<br>Acres: D                                                                     | ry Acres                  | 3:               |                                |            |               |            |
| Invoid                                       | ce \$150.                                       | 00 fee:            |                                                                                                     | _                         |                  |                                |            |               |            |