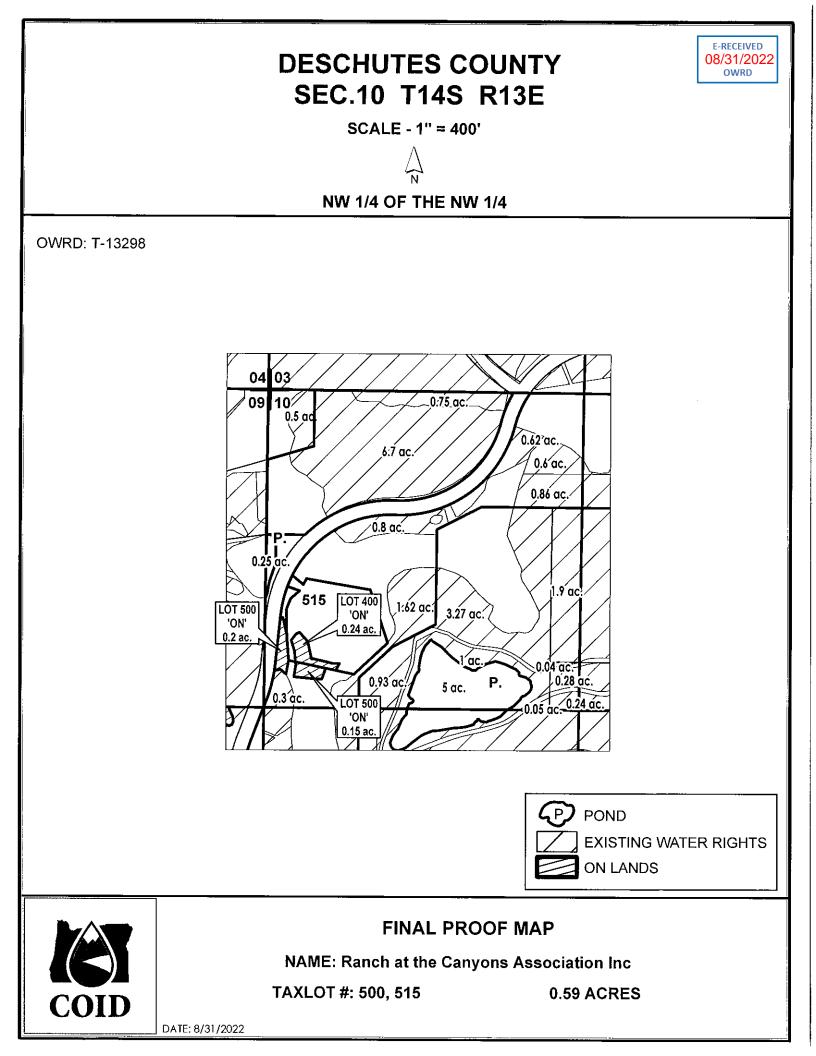

# FINAL PROOF SITE REPORT Claim of Beneficial Use

Property Owner (Applicant): Ranch at the Canyons

Current Owner:

ł

(

i,

Property Address: Terrebonne

Petition #: P-2019-004 OWRD#: T-13298 Notice #:

|                            |                                                                        |                                                     |                                                        |                                            |                            |              | ker           | nap c     | omplet | in AR(        |
|----------------------------|------------------------------------------------------------------------|-----------------------------------------------------|--------------------------------------------------------|--------------------------------------------|----------------------------|--------------|---------------|-----------|--------|---------------|
|                            | POD                                                                    | USE                                                 | HG                                                     | TWP                                        | RNG                        | SEC          | <u></u>       | LOT       | ACRES  |               |
|                            | 11                                                                     | IRRIG                                               | <u> </u>                                               | 14                                         | 13                         | 03           | NWSE          | 700       | 0.25   |               |
| U:<br>M                    | se (crops pi<br>ethod used<br>beneficial                               | oduced):<br>to calcula<br>use achiev                | <u></u>                                                |                                            | U fire                     | ld m         |               |           |        |               |
|                            | Dated pho                                                              | otos of be                                          | neficial use:                                          |                                            | uyy                        | 22           |               |           |        |               |
| □<br>IF IN                 | <ul> <li>Su</li> <li>U</li> <li>Enter use</li> </ul> COMPLE Failure to | abmit maj<br>pdate QQ<br>into WW<br>TE:<br>Prove up | ping changes:<br>p changes to r<br>/TL changes<br>/IN: | napping<br>in WW<br>in <b>a</b><br>acres o | g for upda<br>IN: <u>N</u> | ates to A    | RC. Date      |           |        | = 701)<br>122 |
| NOTI<br>1 <sup>st</sup> Re | view:<br>E                                                             | istabli<br>Ng                                       | shed the                                               | art<br>fi                                  | chof<br>e.                 | ). I<br>Knee | Iniga<br>thig | tid<br>Jh |        |               |
| 2 <sup>nd</sup> Re         |                                                                        | t complet                                           | e assess \$150                                         | fee)                                       |                            |              |               |           |        |               |