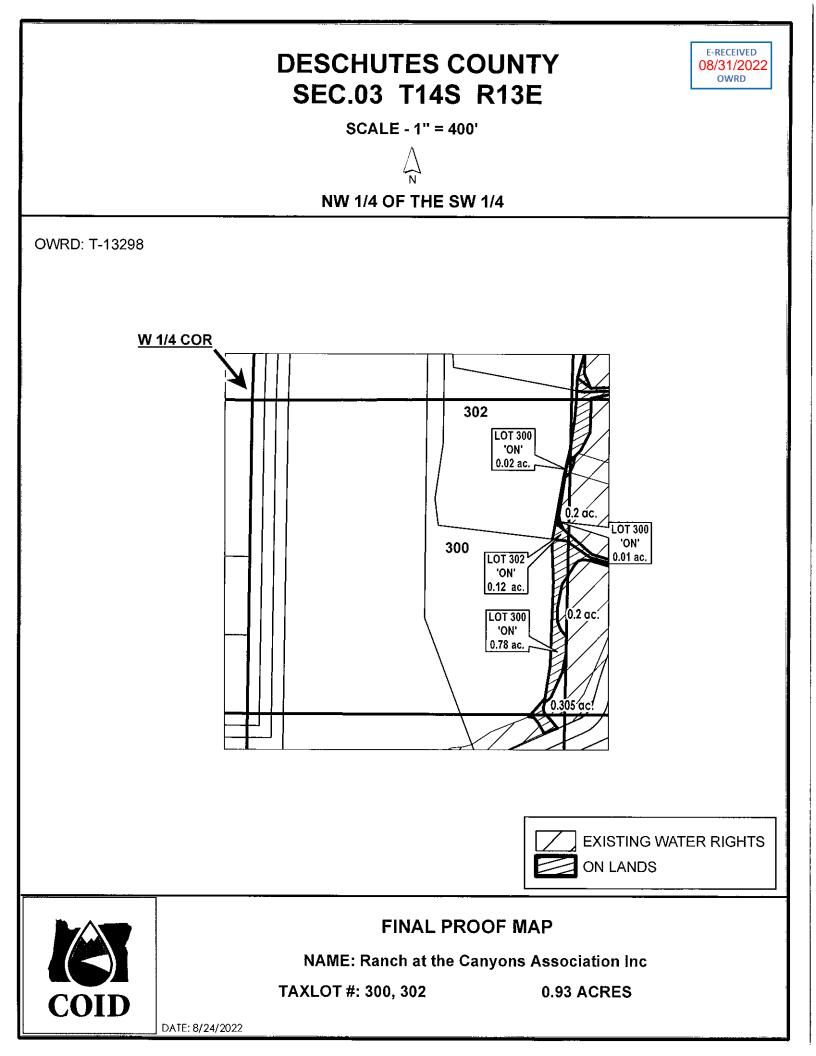

# FINAL PROOF SITE REPORT Claim of Beneficial Use

Property Owner (Applicant): Ranch at the Canyons

Current Owner:

ł

(

i,

Property Address: Terrebonne

Petition #: P-2019-004 OWRD#: T-13298 Notice #:

|                            |                                                                        |                                                     |                                                        |                                            |                            |              | ker           | nap c     | omplet | in AR(        |
|----------------------------|------------------------------------------------------------------------|-----------------------------------------------------|--------------------------------------------------------|--------------------------------------------|----------------------------|--------------|---------------|-----------|--------|---------------|
|                            | POD                                                                    | USE                                                 | HG                                                     | TWP                                        | RNG                        | SEC          | <u></u>       | LOT       | ACRES  |               |
|                            | 11                                                                     | IRRIG                                               | <u> </u>                                               | 14                                         | 13                         | 03           | NWSE          | 700       | 0.25   |               |
| U:<br>M                    | se (crops pi<br>ethod used<br>beneficial                               | oduced):<br>to calcula<br>use achiev                | <u></u>                                                |                                            | U fire                     | ld m         |               |           |        |               |
|                            | Dated pho                                                              | otos of be                                          | neficial use:                                          |                                            | uyy                        | 22           |               |           |        |               |
| □<br>IF IN                 | <ul> <li>Su</li> <li>U</li> <li>Enter use</li> </ul> COMPLE Failure to | abmit maj<br>pdate QQ<br>into WW<br>TE:<br>Prove up | ping changes:<br>p changes to r<br>/TL changes<br>/IN: | napping<br>in WW<br>in <b>a</b><br>acres o | g for upda<br>IN: <u>N</u> | ates to A    | RC. Date      |           |        | = 701)<br>122 |
| NOTI<br>1 <sup>st</sup> Re | view:<br>E                                                             | istabli<br>Ng                                       | shed the                                               | art<br>fi                                  | chof<br>e.                 | ). I<br>Knee | Iniga<br>thig | tid<br>Jh |        |               |
| 2 <sup>nd</sup> Re         |                                                                        | t complet                                           | e assess \$150                                         | fee)                                       |                            |              |               |           |        |               |