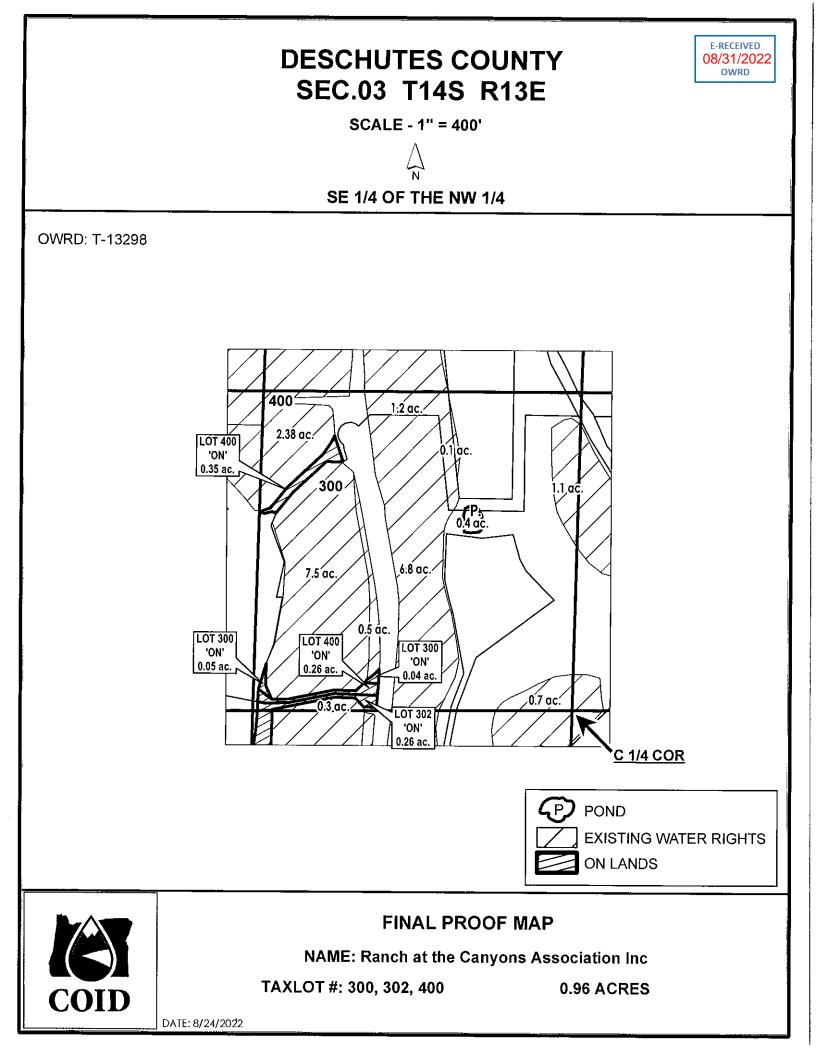

|                            |                                                                        |                                                     |                                                        |                                            |                            |              | ker           | nap c     | omplet | in AR(        |
|----------------------------|------------------------------------------------------------------------|-----------------------------------------------------|--------------------------------------------------------|--------------------------------------------|----------------------------|--------------|---------------|-----------|--------|---------------|
|                            | POD                                                                    | USE                                                 | HG                                                     | TWP                                        | RNG                        | SEC          | <u></u>       | LOT       | ACRES  |               |
|                            | 11                                                                     | IRRIG                                               | <u> </u>                                               | 14                                         | 13                         | 03           | NWSE          | 700       | 0.25   |               |
| U:<br>M                    | se (crops pi<br>ethod used<br>beneficial                               | oduced):<br>to calcula<br>use achiev                | <u></u>                                                |                                            | U fire                     | ld m         |               |           |        |               |
|                            | Dated pho                                                              | otos of be                                          | neficial use:                                          |                                            | uyy                        | 22           |               |           |        |               |
| □<br>IF IN                 | <ul> <li>Su</li> <li>U</li> <li>Enter use</li> </ul> COMPLE Failure to | abmit maj<br>pdate QQ<br>into WW<br>TE:<br>Prove up | ping changes:<br>p changes to r<br>/TL changes<br>/IN: | napping<br>in WW<br>in <b>a</b><br>acres o | g for upda<br>IN: <u>N</u> | ates to A    | RC. Date      |           |        | = 701)<br>122 |
| NOTI<br>1 <sup>st</sup> Re | view:<br>E                                                             | istabli<br>Ng                                       | shed the                                               | art<br>fi                                  | chof<br>e.                 | ). I<br>Knee | Iniga<br>thig | tid<br>Jh |        |               |
| 2 <sup>nd</sup> Re         |                                                                        | t complet                                           | e assess \$150                                         | fee)                                       |                            |              |               |           |        |               |

# FINAL PROOF SITE REPORT Claim of Beneficial Use

Property Owner (Applicant): Ranch at the Canyons

Current Owner:

ţ

ſ

Property Address: Terrebonne

Petition #: P-2019-004 OWRD#: T-13298 Notice #:

|                               |                                         |                        |                                                                  |                 |                         |              | fe          | mag (              | 'ompl                    | et in Ak       |
|-------------------------------|-----------------------------------------|------------------------|------------------------------------------------------------------|-----------------|-------------------------|--------------|-------------|--------------------|--------------------------|----------------|
|                               | POD<br>11                               | USE                    | HG                                                               | TWP             | RNG<br>13               | SEC<br>03    | QQ<br>SWSE  | TAX<br>LOT<br>700  | ACRES                    |                |
| □ Me<br>□ Use                 | thod of irr<br>(crops pr                | igation (p<br>oduced): | any): <u>Br</u> oump, flood, et<br><u>H</u><br>ute area irrigate | tc): _          | on -<br>Uheo<br>fict    | - Ir<br>4 10 | nigat<br>re |                    |                          |                |
|                               | eneficial u<br>Dated pho                |                        | <u> </u>                                                         | U<br>Le         | -18/2                   | 2            |             |                    |                          |                |
|                               | o Su<br>o Up                            | bmit map<br>date QQ    | oing changes:<br>changes to m<br>/TL changes in<br>IN:           | napping<br>n WW | for upda<br>N: <u>N</u> | ates to A    | RC. Date    | 3035E<br>submitted | : <u>8€70</u><br>1: 10[1 | (122)<br>(122) |
|                               | <b>OMPLE</b><br>Failure to<br>Extension | Prove up               |                                                                  | acres o         | transfer                | rred wate    | er right    |                    |                          |                |
| NOTES<br>1 <sup>st</sup> Revi |                                         | stabi                  | ished t<br>line. K                                               | tay             | ttic                    | op           | Enic        | jatec              | d w                      |                |
| 2 <sup>nd</sup> Rev           | iew:                                    |                        |                                                                  |                 | Ū                       |              |             |                    |                          |                |

# FINAL PROOF SITE REPORT Claim of Beneficial Use

Property Owner (Applicant): Ranch at the Canyons

Current Owner:

ţ

Į

Property Address: Terrebonne

Petition #: P-2019-004 OWRD#: T-13298 Notice #:

|                                                             |                                                             |                                                                         |                                                                   |                                      | DNO                                                  | 050                                         |               | TAX                                 | 40050                    |                                       |
|-------------------------------------------------------------|-------------------------------------------------------------|-------------------------------------------------------------------------|-------------------------------------------------------------------|--------------------------------------|------------------------------------------------------|---------------------------------------------|---------------|-------------------------------------|--------------------------|---------------------------------------|
|                                                             | POD<br>11                                                   | USE<br>IRRIG                                                            | HG                                                                | TWP<br>14                            | RNG<br>13                                            | SEC<br>03                                   | QQ<br>SESE :  | LOT<br>700                          | ACRES                    |                                       |
| □ Met                                                       | hod of irr<br>(crops pr                                     | igation (p<br>oduced):                                                  | any): <u>B</u><br>pump, flood, e<br><u>Cr</u><br>ate area irrigat | tc):<br>ASS                          | Hand                                                 | <u>line</u><br>blond                        | 7<br>7        |                                     |                          | · · · · · · · · · · · · · · · · · · · |
|                                                             |                                                             |                                                                         | ved: <u> </u>                                                     |                                      | 18/22                                                |                                             |               |                                     |                          |                                       |
|                                                             | Are there<br>o Su<br>o U <sub>j</sub><br>Enter use<br>OMPLE | any mapp<br>Ibmit map<br>Idate QQ<br>into WW<br><b>FE</b> :<br>Prove up |                                                                   | <u>Sli</u> napping<br>n WW<br>N Ke P | <u>ght P</u><br>g for upda<br>IN: <u>N</u><br>ds u P | poly q a<br>ates to A<br>11 A<br>data<br>97 | -0- N(        | justm<br>submitter<br>chan<br>atrat | ent t<br>d: Done<br>guin | o otherside<br>atratr                 |
| NOTES<br>ا <sup>st</sup> Revie<br>ú<br>2 <sup>nd</sup> Revi | ew:<br>F<br>-vigat                                          | cd.                                                                     | use. Har<br>t" gnowt                                              | nd 10<br>m -                         | ne ou<br>that                                        | t ar<br>has                                 | nd an<br>been | rea is<br>greenee                   | being<br>dup             | 1                                     |