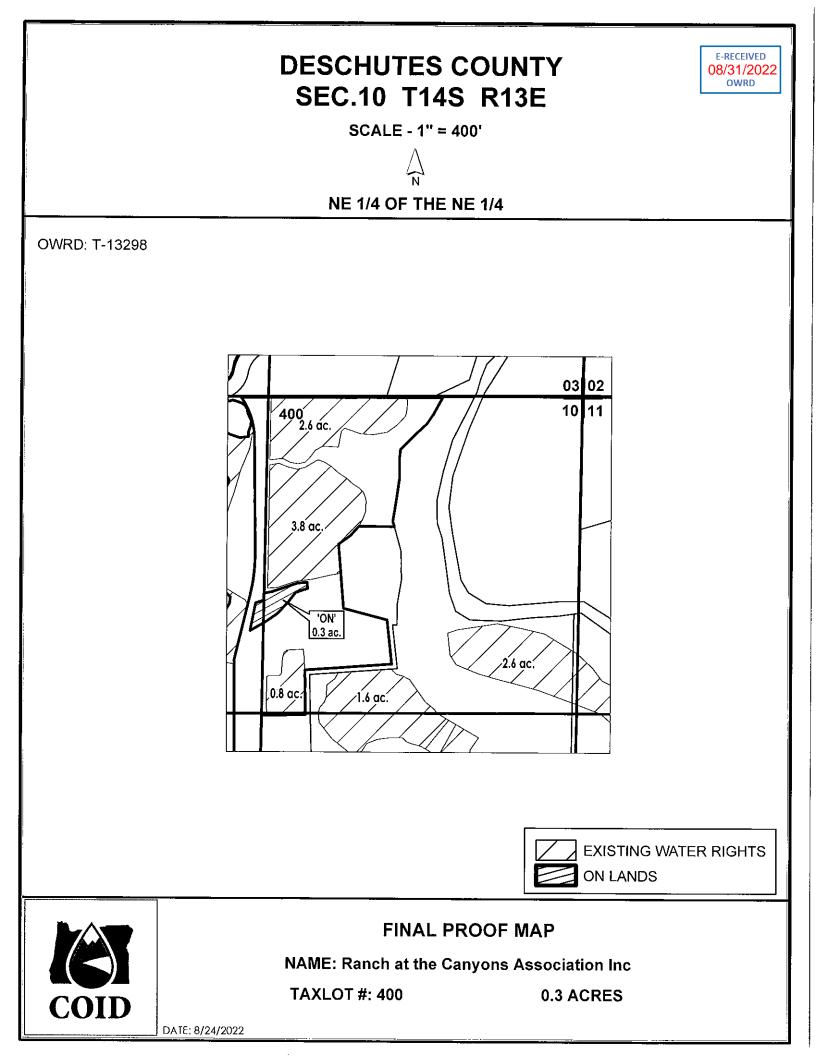

E-RECEIVED 08/31/2022 OWRD

Property Owner: Canyons Land & Cattle Co. Patron #: 1438

Property Address: Canyons Ranch Drive

 $\bigcirc$ 

|                                                        | USE                        | BEAT                   | HG                                                                               | TWP             | RNG     | SEC             | QQ          | TAX<br>LOT            | ACRES    |
|--------------------------------------------------------|----------------------------|------------------------|----------------------------------------------------------------------------------|-----------------|---------|-----------------|-------------|-----------------------|----------|
|                                                        | IRRIG                      | PB4                    | H-12-3-2                                                                         | 14              | 13      | 10              | NENE        | 400                   | 0.30     |
|                                                        | E OF CR                    |                        | TION: <u>Handline</u>                                                            |                 |         |                 |             |                       |          |
| Phot<br>Note                                           | os taken<br>s: <u>Need</u> | with Colle<br>to mow d | 21Initia<br>ector: □Yes ⊮No<br>own werds, add a<br>contect imisator              | Collea<br>Zad h | andlue. | gons: [<br>فت م | Yes 🗗       | No<br>Int. Flags      | placed E |
| Post                                                   | Card Ser                   | nt:                    | □ Complete                                                                       | □ Part          | ial 🗆 1 | Dry             |             |                       |          |
| Site visit.<br>Note<br>3 <sup>rd</sup> R<br>Site visit | eview:<br>appointmals:     | ent sched              | uled w/patron Date:<br><u>Courcing</u> post<br>uled w/patron Date:<br>Acres: Dry | O.3<br>wre m    | Dry A   | ed v            | ormed of \$ | 150 if not<br>L. Phot | complete |
|                                                        |                            | te invoice             | \$150 fee:                                                                       |                 |         |                 |             |                       |          |
| Site a<br>Initia                                       | als:<br>s:                 | ent schedu<br>Used     | led w/patron Date: Dr                                                            | ry Acres        | :       |                 |             |                       |          |
| Invo                                                   |                            |                        |                                                                                  |                 |         |                 |             |                       |          |