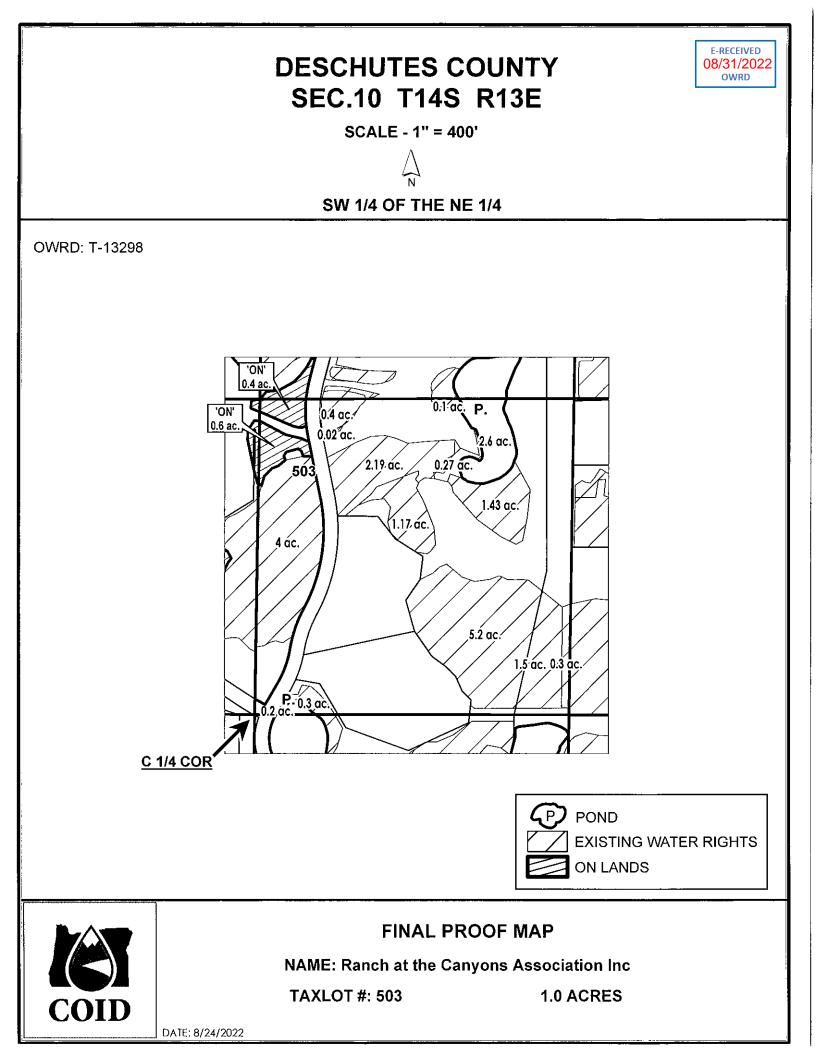

# Property Owner: Canyons Land & Cattle Co. Patron #: 1438

Property Address: Canyons Ranch Drive

 $\bigcirc$ 

|                                                                       | USE                                           | BEAT                          | HG                                                                                                    | TWP                     | RNG              | SEC                | QQ          | TAX<br>LOT | ACRES      |
|-----------------------------------------------------------------------|-----------------------------------------------|-------------------------------|-------------------------------------------------------------------------------------------------------|-------------------------|------------------|--------------------|-------------|------------|------------|
|                                                                       | IRRIG                                         | PB4                           | H-12-3-3                                                                                              | 14                      | 13               | 10                 | NWNE        | 503        | 0.30       |
| 1 <sup>st</sup> R<br>Phot                                             | eview Da<br>os taken<br>s: <u>Ful be</u>      | te: <u>6.8.</u><br>with Colle | Fa/ <u>Bunchgraes</u><br>TION: <u>Handline</u><br><u>I</u> Initia<br>actor: YYes □No<br>unc achieved. | ls: <u>BD</u><br>Collec | Use<br>ctor Poly | d Acres            | Yes 🗆       | No         |            |
|                                                                       |                                               | t:                            | Complete                                                                                              | Part                    | ial 🗆 1          | Dry                |             |            |            |
| Site                                                                  | teview:<br>appointm<br>I                      | ent sched<br>nitials:         | uled w/patron Date:<br>Used Acres:                                                                    | . <u></u>               | Dry A            | _ □ Info<br>Acres: | ormed of \$ | 5150 if no | t complete |
| <mark>Site</mark><br>visit.                                           | appointm<br>I<br>s:                           | nitials:                      | uled w/patron Date:<br>Used Acres:                                                                    |                         | Dry A            | cres: _            |             |            |            |
| Site<br>visit.<br>Note<br>3 <sup>rd</sup> R<br>Site<br>Initia         | appointm<br>Is:<br>eview:<br>appointm<br>als: | ent sched                     | Used Acres:                                                                                           | Acres:                  | _ Dry A          |                    |             |            |            |
| Site<br>visit.<br>Note<br>3 <sup>rd</sup> R<br>Site<br>Initia<br>Note | appointm I s: eview: appointm als: s:         | ent sched                     | Used Acres:                                                                                           | Acres:                  | _ Dry A          |                    |             |            |            |