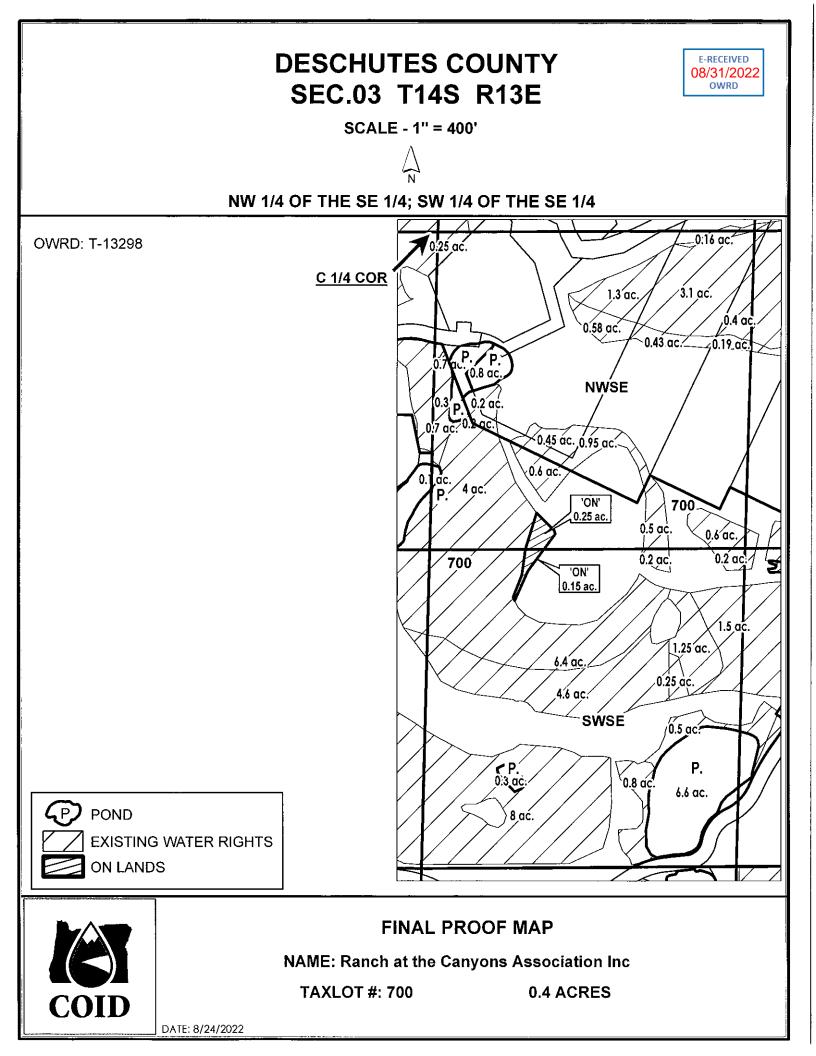

|                            |                                                                        |                                                     |                                                        |                                            |                            |              | ker           | nap c     | omplet | in AR(        |
|----------------------------|------------------------------------------------------------------------|-----------------------------------------------------|--------------------------------------------------------|--------------------------------------------|----------------------------|--------------|---------------|-----------|--------|---------------|
|                            | POD                                                                    | USE                                                 | HG                                                     | TWP                                        | RNG                        | SEC          | <u></u>       | LOT       | ACRES  |               |
|                            | 11                                                                     | IRRIG                                               | <u> </u>                                               | 14                                         | 13                         | 03           | NWSE          | 700       | 0.25   |               |
| U:<br>M                    | se (crops pi<br>ethod used<br>beneficial                               | oduced):<br>to calcula<br>use achiev                | <u></u>                                                |                                            | U fire                     | ld m         |               |           |        |               |
|                            | Dated pho                                                              | otos of be                                          | neficial use:                                          |                                            | uyy                        | 22           |               |           |        |               |
| □<br>IF IN                 | <ul> <li>Su</li> <li>U</li> <li>Enter use</li> </ul> COMPLE Failure to | abmit maj<br>pdate QQ<br>into WW<br>TE:<br>Prove up | ping changes:<br>p changes to r<br>/TL changes<br>/IN: | napping<br>in WW<br>in <b>a</b><br>acres o | g for upda<br>IN: <u>N</u> | ates to A    | RC. Date      |           |        | = 701)<br>122 |
| NOTI<br>1 <sup>st</sup> Re | view:<br>E                                                             | istabli<br>Ng                                       | shed the                                               | art<br>fi                                  | chof<br>e.                 | ). I<br>Knee | Iniga<br>thig | tid<br>Jh |        |               |
| 2 <sup>nd</sup> Re         |                                                                        | t complet                                           | e assess \$150                                         | fee)                                       |                            |              |               |           |        |               |

# FINAL PROOF SITE REPORT Claim of Beneficial Use

Property Owner (Applicant): Ranch at the Canyons

Current Owner:

ţ

ſ

Property Address: Terrebonne

Petition #: P-2019-004 OWRD#: T-13298 Notice #:

|                               |                                         |                        |                                                                  |                 |                         |              | fe          | mag (              | 'ompl                    | et in Ak       |
|-------------------------------|-----------------------------------------|------------------------|------------------------------------------------------------------|-----------------|-------------------------|--------------|-------------|--------------------|--------------------------|----------------|
|                               | POD<br>11                               | USE                    | HG                                                               | TWP             | RNG<br>13               | SEC<br>03    | QQ<br>SWSE  | TAX<br>LOT<br>700  | ACRES                    |                |
| □ Me<br>□ Use                 | thod of irr<br>(crops pr                | igation (p<br>oduced): | any): <u>Br</u> oump, flood, et<br><u>H</u><br>ute area irrigate | tc): _          | on -<br>Uheo<br>fict    | - Ir<br>4 10 | nigat<br>re |                    |                          |                |
|                               | eneficial u<br>Dated pho                |                        | <u> </u>                                                         | U<br>Le         | -18/2                   | 2            |             |                    |                          |                |
|                               | o Su<br>o Up                            | bmit map<br>date QQ    | oing changes:<br>changes to m<br>/TL changes in<br>IN:           | napping<br>n WW | for upda<br>N: <u>N</u> | ates to A    | RC. Date    | 3035E<br>submitted | : <u>8€70</u><br>1: 10[1 | (122)<br>(122) |
|                               | <b>OMPLE</b><br>Failure to<br>Extension | Prove up               |                                                                  | acres o         | transfer                | rred wate    | er right    |                    |                          |                |
| NOTES<br>1 <sup>st</sup> Revi |                                         | stabi                  | ished t<br>line. K                                               | tay             | ttic                    | op           | Enic        | jatec              | d w                      |                |
| 2 <sup>nd</sup> Rev           | iew:                                    |                        |                                                                  |                 | Ū                       |              |             |                    |                          |                |

# FINAL PROOF SITE REPORT Claim of Beneficial Use

Property Owner (Applicant): Ranch at the Canyons

Current Owner:

ţ

Į

Property Address: Terrebonne

Petition #: P-2019-004 OWRD#: T-13298 Notice #:

|                                                             |                                                             |                                                                         |                                                                   |                                      | DNO                                                  | 050                                         |               | TAX                                 | 40050                    |                                       |
|-------------------------------------------------------------|-------------------------------------------------------------|-------------------------------------------------------------------------|-------------------------------------------------------------------|--------------------------------------|------------------------------------------------------|---------------------------------------------|---------------|-------------------------------------|--------------------------|---------------------------------------|
|                                                             | POD<br>11                                                   | USE<br>IRRIG                                                            | HG                                                                | TWP<br>14                            | RNG<br>13                                            | SEC<br>03                                   | QQ<br>SESE :  | LOT<br>700                          | ACRES                    |                                       |
| □ Met                                                       | hod of irr<br>(crops pr                                     | igation (p<br>oduced):                                                  | any): <u>B</u><br>pump, flood, e<br><u>Cr</u><br>ate area irrigat | tc):<br>ASS                          | Hand                                                 | <u>line</u><br>blond                        | 7<br>7        |                                     |                          | · · · · · · · · · · · · · · · · · · · |
|                                                             |                                                             |                                                                         | ved: <u> </u>                                                     |                                      | 18/22                                                |                                             |               |                                     |                          |                                       |
|                                                             | Are there<br>o Su<br>o U <sub>j</sub><br>Enter use<br>OMPLE | any mapp<br>Ibmit map<br>Idate QQ<br>into WW<br><b>FE</b> :<br>Prove up |                                                                   | <u>Sli</u> napping<br>n WW<br>N Ke P | <u>ght P</u><br>g for upda<br>IN: <u>N</u><br>ds u P | poly q a<br>ates to A<br>11 A<br>data<br>97 | -0- N(        | justm<br>submitter<br>chan<br>atrat | ent t<br>d: Done<br>guin | o otherside<br>atratr                 |
| NOTES<br>ا <sup>st</sup> Revie<br>ú<br>2 <sup>nd</sup> Revi | ew:<br>F<br>-vigat                                          | cd.                                                                     | use. Har<br>t" gnowt                                              | nd 10<br>m -                         | ne ou<br>that                                        | t ar<br>has                                 | nd an<br>been | rea is<br>greenee                   | being<br>dup             | 1                                     |