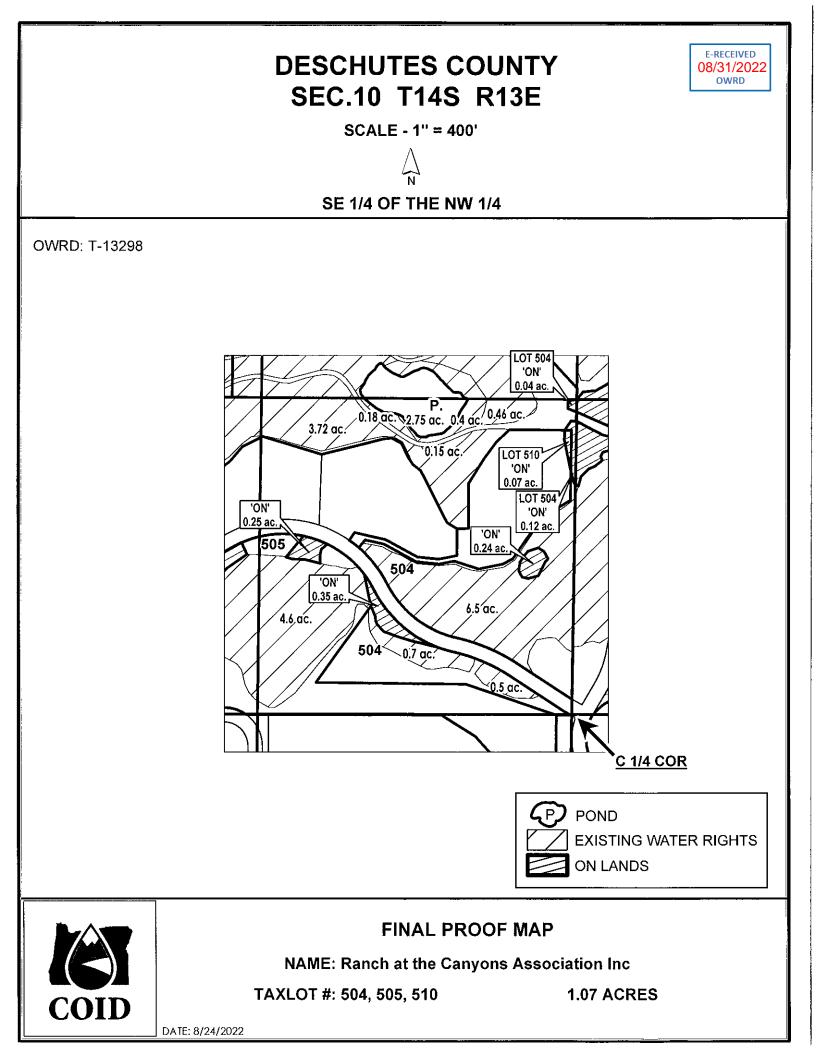

# FINAL PROOF SITE REPORT Claim of Beneficial Use

Property Owner (Applicant): Ranch at the Canyons

Current Owner:

ţ

Į

Property Address: Terrebonne

Petition #: P-2019-004 OWRD#: T-13298 Notice #:

|                                                             |                                                             |                                                                         |                                                                   |                                      | DNO                                                  | 050                                         |               | TAX                                 | 40050                    |                                       |
|-------------------------------------------------------------|-------------------------------------------------------------|-------------------------------------------------------------------------|-------------------------------------------------------------------|--------------------------------------|------------------------------------------------------|---------------------------------------------|---------------|-------------------------------------|--------------------------|---------------------------------------|
|                                                             | POD<br>11                                                   | USE<br>IRRIG                                                            | HG                                                                | TWP<br>14                            | RNG<br>13                                            | SEC<br>03                                   | QQ<br>SESE :  | LOT<br>700                          | ACRES                    |                                       |
| □ Met                                                       | hod of irr<br>(crops pr                                     | igation (p<br>oduced):                                                  | any): <u>B</u><br>pump, flood, e<br><u>Cr</u><br>ate area irrigat | tc):<br>ASS                          | Hand                                                 | <u>line</u><br>blond                        | 7<br>7        |                                     |                          | · · · · · · · · · · · · · · · · · · · |
|                                                             |                                                             |                                                                         | ved: <u> </u>                                                     |                                      | 18/22                                                |                                             |               |                                     |                          |                                       |
|                                                             | Are there<br>o Su<br>o U <sub>j</sub><br>Enter use<br>OMPLE | any mapp<br>Ibmit map<br>Idate QQ<br>into WW<br><b>FE</b> :<br>Prove up |                                                                   | <u>Sli</u> napping<br>n WW<br>N Ke P | <u>ght P</u><br>g for upda<br>IN: <u>N</u><br>ds u P | poly q a<br>ates to A<br>11 A<br>data<br>97 | -0- N(        | justm<br>submitter<br>chan<br>atrat | ent t<br>d: Done<br>guin | o otherside<br>atratr                 |
| NOTES<br>ا <sup>st</sup> Revie<br>ú<br>2 <sup>nd</sup> Revi | ew:<br>F<br>-vigat                                          | cd.                                                                     | use. Har<br>t" gnowt                                              | nd 10<br>m -                         | ne ou<br>that                                        | t ar<br>has                                 | nd an<br>been | rea is<br>greenee                   | being<br>dup             | 1                                     |

3<sup>rd</sup> Review (if not complete assess \$150 fee)

| Final Inspection by: | Upodt Dat | e: us | 22 | 12 |
|----------------------|-----------|-------|----|----|
| •                    |           |       |    |    |