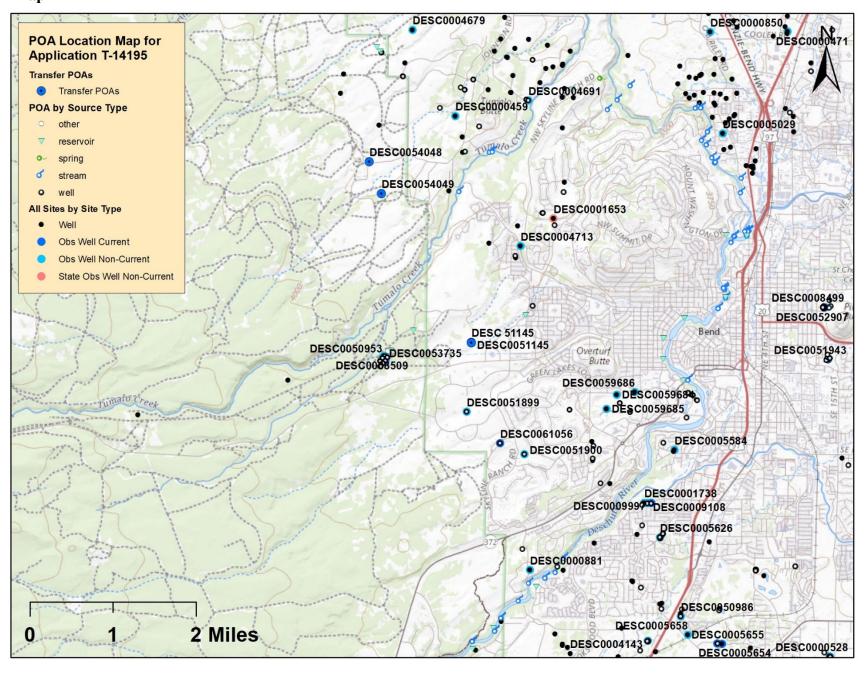

## **Transfer Map**

Page 1 of 1 Version: 20210204

Page 1 of 1 Version: 20210204

- 1. Basic description of the changes proposed in the 0.4841 cfs of quasi-municipal use from a singl 0.031 cfs of quasi-municipal use from DESC 5 54049. This transfer also would change the pla and would change the character of use to irriga aesthetics. Note that, if approved, the resulting reservoir proposed under Application R-89110. Additionally, 0.453 cfs from Certificate 95715. If T-14165 and T-14195 are approved, there will be no remaining authorized use on Certificate 95715.
- 2. Will the proposed POA develop the same aquifer (source) as the existing authorized POA? ⊠ Yes □ No Comments: DESC 51145 (the "from" well) penetrates Quaternary-aged volcanics erupted from the Cascades and then at depth likely encounters the older volcanic units of the Deschutes Formation, a geographically extensive series of interbedded extrusive volcanics and volcaniclastic sediment from the Cascades and alluvial deposits from the ancestral Deschutes River. At depth, DESC 51145 accesses the regional aquifer system largely recharged by precipitation in the Cascades and transmitted via the Deschutes Formation. DESC 54048 and DESC 54049 (the "to" wells) are located 2 to 2.5 miles to NW and are drilled into a nearly identical geologic setting where they penetrate Quaternary-aged extrusive volcanics then access the regional groundwater system hosted within the Deschutes Formation. Water levels in the "to" and "from" wells are at similar elevations between 3400-3500 ft amsl.