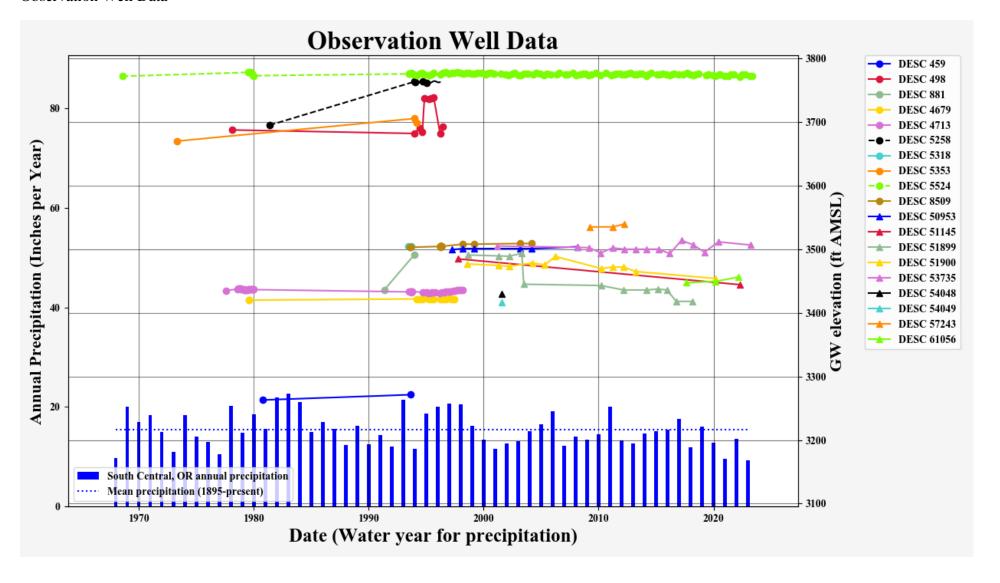

- 1. Basic description of the changes proposed in the 0.4841 cfs of quasi-municipal use from a singl 0.031 cfs of quasi-municipal use from DESC 5 54049. This transfer also would change the pla and would change the character of use to irriga aesthetics. Note that, if approved, the resulting reservoir proposed under Application R-89110. Additionally, 0.453 cfs from Certificate 95715. If T-14165 and T-14195 are approved, there will be no remaining authorized use on Certificate 95715.
- 2. Will the proposed POA develop the same aquifer (source) as the existing authorized POA? ⊠ Yes □ No Comments: DESC 51145 (the "from" well) penetrates Quaternary-aged volcanics erupted from the Cascades and then at depth likely encounters the older volcanic units of the Deschutes Formation, a geographically extensive series of interbedded extrusive volcanics and volcaniclastic sediment from the Cascades and alluvial deposits from the ancestral Deschutes River. At depth, DESC 51145 accesses the regional aquifer system largely recharged by precipitation in the Cascades and transmitted via the Deschutes Formation. DESC 54048 and DESC 54049 (the "to" wells) are located 2 to 2.5 miles to NW and are drilled into a nearly identical geologic setting where they penetrate Quaternary-aged extrusive volcanics then access the regional groundwater system hosted within the Deschutes Formation. Water levels in the "to" and "from" wells are at similar elevations between 3400-3500 ft amsl.