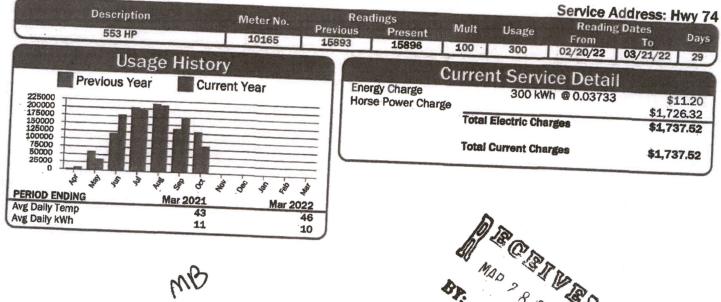

|  |
|-------------------------------------------------|-------------------------------------|--|--|--|
| Statement Date                                  | 03/24/2022                          |  |  |  |
| Account Number                                  | 74573                               |  |  |  |
| Payment Due                                     | 04/11/2022                          |  |  |  |
| Account Ba                                      | lance Summary                       |  |  |  |
| Previous Balance<br>Payments<br>Balance Forward | \$1,730.05<br>Thank You -\$1,730.05 |  |  |  |
| Current Charges                                 | \$0.00<br>\$1,737.52                |  |  |  |
| <b>Total Amount Due</b>                         | \$1,737.52                          |  |  |  |



DI EACE DETUDN THIC DODTION MITH DAVIDENT

४४४२३<u>६</u>०० 2201000 1735 MAD 2 R 2022

RECEIVED NOV 2 7 2023 OWRD

BS

## 357097

Columbia Basin Electric Cooperative, Inc 171 Linden Way PO Box 398 Heppner, OR 97836-0398

### Important Messages

EQUAL PAYMENT PLAN SIGN-UP THIS MONTH - CALL CONDON OFFICE AT 541-384-2023. CUSTOMERS ALREADY ON PLAN BE SURE TO REVIEW YOUR STATEMENT TO MAKE SURE YOUR KWH USE IS NOT EXCEEDING YOUR MONTHLY PAYMENT.

| Member