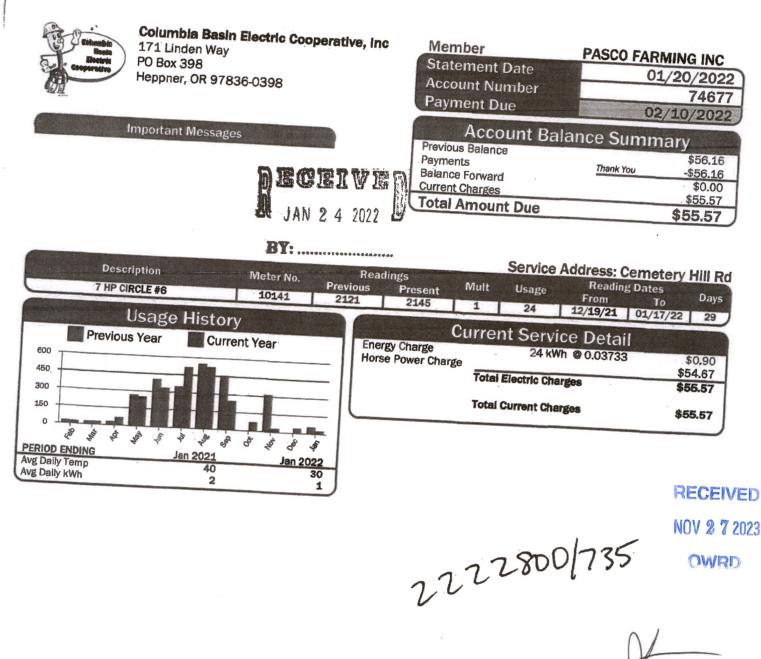

| 6            |                                          | R                                    | ECEIV                 |

**Current Charges** 

**Total Amount Due** 

RECEIVED NOV 2.7 2023

733.79

.79

\$1.733.

2222800/735



DAVARCAN

DA CLASS THE STATE OF THE STATE



| Member                             | PASCO FARMI         | NG INC              |  |  |  |
|------------------------------------|---------------------|---------------------|--|--|--|
| Statement Date                     |                     | 20/2022             |  |  |  |
| Account Number                     | 75842<br>02/10/2022 |                     |  |  |  |
| Payment Due                        |                     |                     |  |  |  |
| Account Ba                         | lance Summa         | ry                  |  |  |  |
| Previous Balance<br>Payments       | Thank You           | \$47.38<br>-\$47.38 |  |  |  |
| Balance Forward<br>Current Charges |                     | \$0.00<br>\$47.29   |  |  |  |
| Total Amount Du