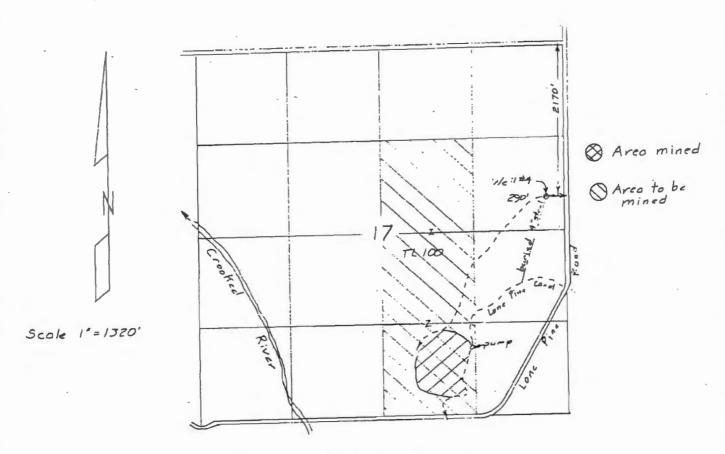

The period of allowed use is year round.

The well is located as follows:

| Twp  | Rng  | Mer | Sec | Q-Q   | GLot | DLC | Measured Distances                                            |
|------|------|-----|-----|-------|------|-----|---------------------------------------------------------------|
| 14 S | 14 E | WM  | 17  | SE NE |      |     | 2170 FEET SOUTH & 290 FEET WEST FROM NE<br>CORNER, SECTION 17 |

A description of the place of use to which this right is appurtenant is as follows:

|      | INDUS' | TRIAL | JSE |       |
|------|--------|-------|-----|-------|
| Twp  | Rng    | Mer   | Sec | Q-Q   |
| 14 S | 14 E   | WM    | 17  | SW SE |