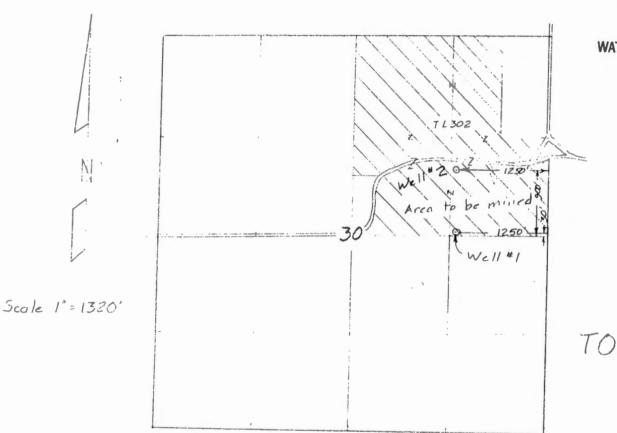

Scrivener's error in legal description of Proposed Points of Diversion

It has been brought to my attention there is a scrivener's error in the reference point of the legal description of the proposed points of diversion listed under Finding of Fact #5, page 2 of the Final Order Approving a Change In point of Appropriation and Place of Use recorded at Special Order Volume 85, Pages 588-591.

The correct legal descriptions are as follows:

| Twp  | Rng  | Mer | Sec | Q-Q   | Measured Distances                                                       |
|------|------|-----|-----|-------|--------------------------------------------------------------------------|
| 14 S | 14 E | WM  | 30  | SE NE | 900 FEET NORTH AND 1250 FEET WEST FROM<br>THE E-1/4 CORNER OF SECTION 30 |
| 14 S | 14 E | WM  | 30  | SE NE | 30 FEET NORTH AND 1250 FEET WEST FROM<br>THE E-1/4 CORNER OF SECTION 30  |