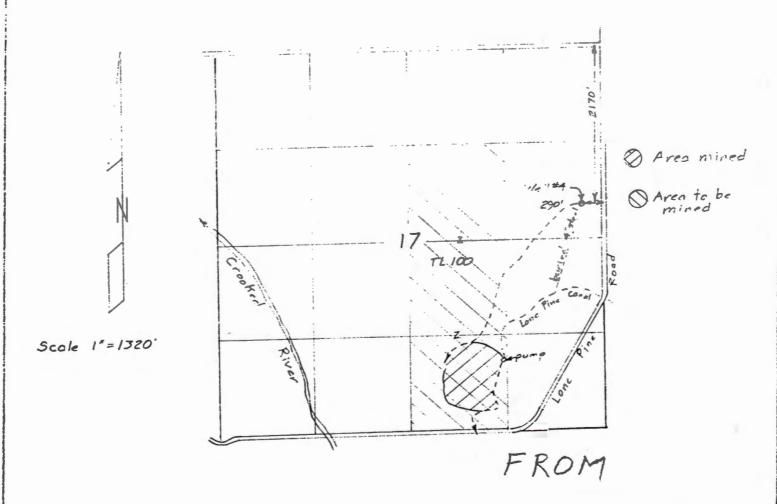

The period of allowed use is year round.

The well is located as follows:

| Twp  | Rng  | Mer | Sec | Q-Q   | GLot | DLC | Measured Distances                                            |
|------|------|-----|-----|-------|------|-----|---------------------------------------------------------------|
| 14 S | 14 E | WM  | 17  | SE NE |      |     | 2170 FEET SOUTH & 290 FEET WEST FROM NE<br>CORNER, SECTION 17 |

A description of the place of use to which this right is appurtenant is as follows:

|      | INDUS' | TRIAL | JSE |       |
|------|--------|-------|-----|-------|
| Twp  | Rng    | Mer   | Sec | Q-Q   |
| 14 S | 14 E   | WM    | 17  | SW SE |