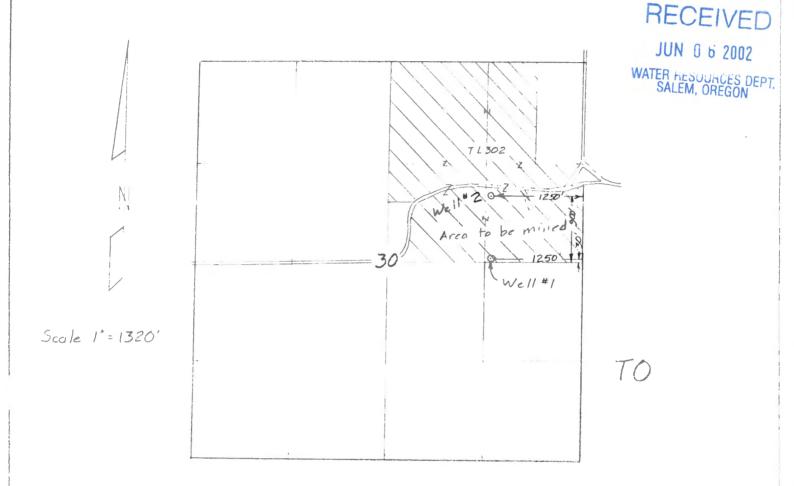

The correct legal descriptions are as follows:

| Twp  | Rng  | Mer | Sec | Q-Q   | Measured Distances                                                       |
|------|------|-----|-----|-------|--------------------------------------------------------------------------|
| 14 S | 14 E | WM  | 30  | SE NE | 900 FEET NORTH AND 1250 FEET WEST FROM<br>THE E-1/4 CORNER OF SECTION 30 |
| 14 S | 14 E | WM  | 30  | SE NE | 30 FEET NORTH AND 1250 FEET WEST FROM<br>THE E-1/4 CORNER OF SECTION 30  |

After discussions with Kelly Starnes, Transfer Program Advisor, due to the length of time since the issuance of the final order, no superseding Final Order will be issued.

RECEIVED

JUN 0 6 2002

WATER RESOURCES DEPT.
SALEM, OREGON