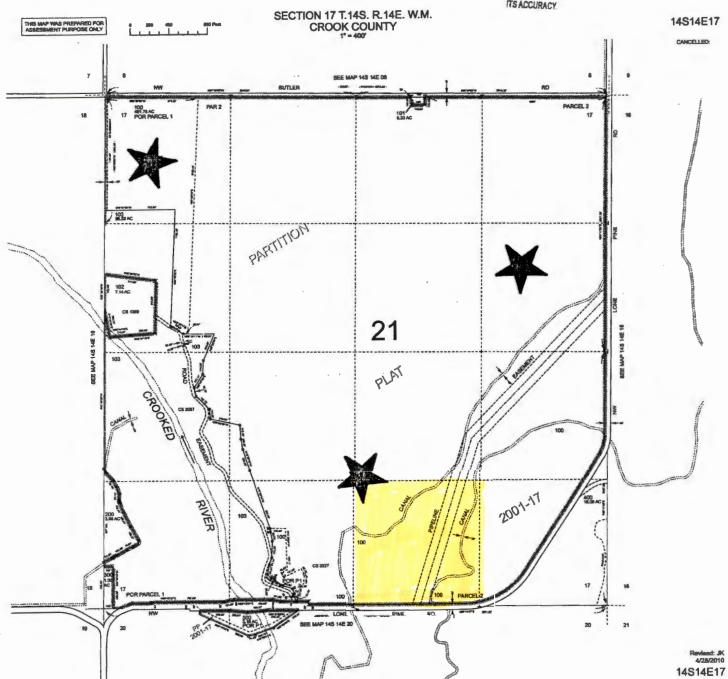

# Application for Water Right Transfer Consent by Deeded Landowner

| State of Oregon                                                                                                                                                                                    |
|----------------------------------------------------------------------------------------------------------------------------------------------------------------------------------------------------|
| County of Marion )                                                                                                                                                                                 |
|                                                                                                                                                                                                    |
|                                                                                                                                                                                                    |
| I Walter R. Miller and Sally N. Miller in my/our capacity as owners of the property described                                                                                                      |
| below,                                                                                                                                                                                             |
| mailing address PO Box 12708, Salem, Oregon 97309,                                                                                                                                                 |
| telephone number (503) 881-4424, duly sworn depose and say that We                                                                                                                                 |
| consent to the proposed change(s) to Water Right Certificate Number 86860                                                                                                                          |
| described in a Transfer Application (T-8928) submitted by Ty Fehrenbacher, (transfer number: Vanown)                                                                                               |
| on the property in tax lot number(s) 100, Section 17, Township 145                                                                                                                                 |
| North, Range 14 East, W.M., located at 19200 NW Butler Rd., Terrebonne, Oregon, and further consent to the transfer of the water rights described in T-8928 to O'Neil Valley, LLC.  (alta address) |
|                                                                                                                                                                                                    |

Subscribed and Sworn to before me this 15th day of August , 2011

Polary Public for Oregon

My commission expires Aug. 3, 2012.

Signature of Affiant

Property Info Help | Contact Us | Home

Crook County GIS :: Secure Services COUNTY Property Research 2.0 Change search type: Assessor Information Reports last updated on: Report Generated for Maptaxlot 1414170000100, Date: 8/18/2011 9:15:36 AM General Account Information Code DOR Account Tax Payer Acres Remarks Patrol Area Def. No. RPMH VALUES MOVED HERE (OLD MILLER 491.78 21 413 WALTER R ACCT #72988) FOR 2007 City Country Add1 Add2 Add3 Zip PO BOX 12708 USA SAI FM OR 97309 413 Property Subdivision **Block Lot PC Description** Description Liability PART PLAT YEAR & # Farm Zone EFU Land &/or Potential Additional 17 551 413 Buildings NO PARCEL # Improved Tax Liability Additional Taxes Due Farm Disqualification **Deliquent Sewer Pending Situation** Account 413 Site Address Address Secondary Number 19200 NW BUTLER RD, TERREBONNE 5441 NW LONE PINE RD, TERREBONNE 5445 NW LONE PINE RD, TERREBONNE 5549 NW LONE PINE RD, TERREBONNE 5631 NW LONE PINE RD, TERREBONNE 6101 NW LONE PINE RD, TERREBONNE Zoning Info. for Tax Lot Description **Proportion** Zone FFI12 **Exclusive Farm Use** 1 **Current Owner for Account** Account From date 413 MILLER SALLY N 1/1/2006 MILLER WALTER R 413 1/1/2006 Add1 Add2 Add3 City State Account Zin Country 413 PO BOX 12708 SALEM OR 97309 413 PO BOX 12708 SALEM OR 97309 USA **Owner History for Account** Account Owner From date To date 413 MILLER SALLY N 1/1/2006 413 MILLER WALTER R 1/1/2006 413 FEHRENBACHER TY 1/1/2005 12/31/2005 413 FEHRENBACHER LEO & LILLIAN LIFE EST 1/1/2002 12/31/2003 413 FEHRENBACHER TY 1/1/2002 12/31/2004 413 CIRCLE F RANCHES INC 1/1/2000 12/31/2001 413 **CIRCLE F RANCHES INC** 1/1/1998 12/31/1999 413 **CIRCLE F RANCHES INC** 1/1/1996 12/31/1997 1/1/1993 **CIRCLE F RANCHES INC** 413 12/31/1995 Add2 Add3 Account Add1 City State Zip Country 413 PO BOX 12708 SALEM OR 97309 USA 413 PO BOX 12708 SALEM OR 97309 USA 413 **5299 NW LONE PINE RD TERREBONNE** 97760 OR USA 413 5301 NW LONE PINE RD **TERREBONNE** 97760 OR USA 5301 NW LONE PINE RD 413 TERREBONNE OR 97760 USA 413 5301 NW LONE PINE RD TERREBONNE OR 97760 LISA 413 19200 NW BUTLER RD **TERREBONNE** OR 97760 USA 6101 N LONE PINE RD USA 413 **TERREBONNE** OR 97760 413 **RT 1 BOX 36** TERREBONNE OR 97760 USA