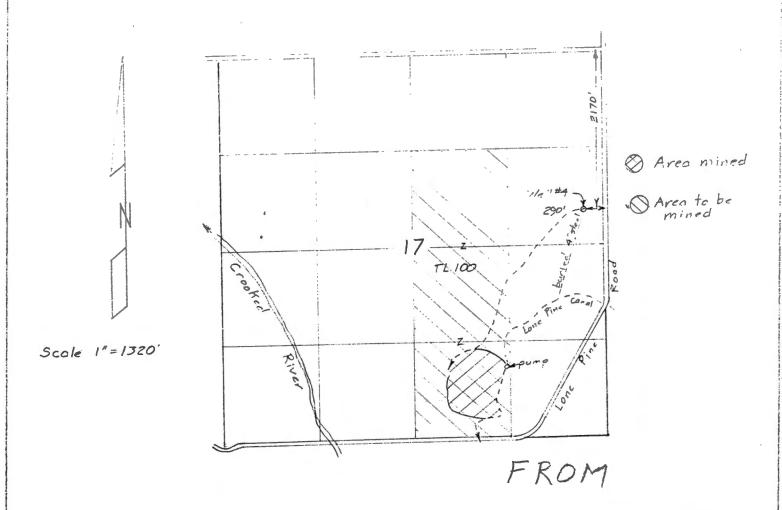

The period of allowed use is year round.

The well is located as follows:

| Twp  | Rng  | Mer | Sec | Q-Q   | GLot | DLC | Measured Distances                                            |
|------|------|-----|-----|-------|------|-----|---------------------------------------------------------------|
| 14 S | 14 E | WM  | 17  | SE NE |      |     | 2170 FEET SOUTH & 290 FEET WEST FROM NE<br>CORNER, SECTION 17 |

A description of the place of use to which this right is appurtenant is as follows:

|      | INDUS' | TRIAL | JSE |       |
|------|--------|-------|-----|-------|
| Twp  | Rng    | Mer   | Sec | Q-Q   |
| 14 S | 14 E   | WM    | 17  | SW SE |