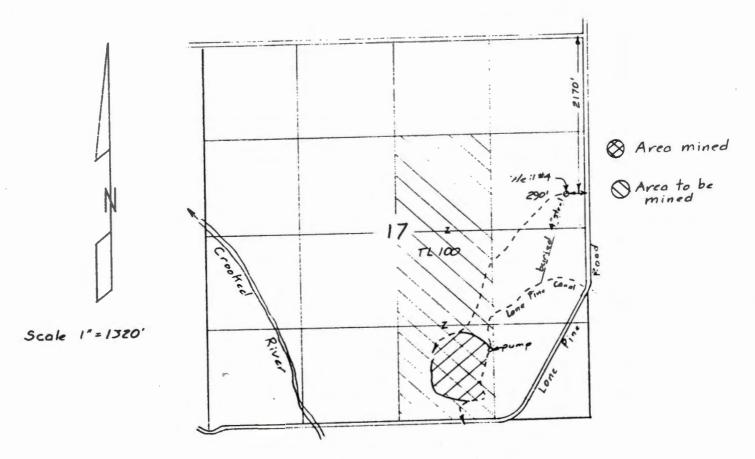

The period of allowed use is year round.

The well is located as follows:

| Twp  | Rng  | Mer | Sec | Q-Q   | GLot | DLC | Measured Distances                                            |
|------|------|-----|-----|-------|------|-----|---------------------------------------------------------------|
| 14 S | 14 E | WM  | 17  | SE NE |      |     | 2170 FEET SOUTH & 290 FEET WEST FROM NE<br>CORNER, SECTION 17 |

A description of the place of use to which this right is appurtenant is as follows:

|      | INDUS' | TRIAL | JSE |       |
|------|--------|-------|-----|-------|
| Twp  | Rng    | Mer   | Sec | Q-Q   |
| 14 S | 14 E   | WM    | 17  | SW SE |

Claim of Beneficial Use Map for TY FEHRENBACHER

Application G-13984 Permit G-12923

WATER RESOURCES DEPT

Renewal Dee3, 2001

This map is for the purpose of locating a water right only and has no intent to provide legal dimensions or the location of property lines.