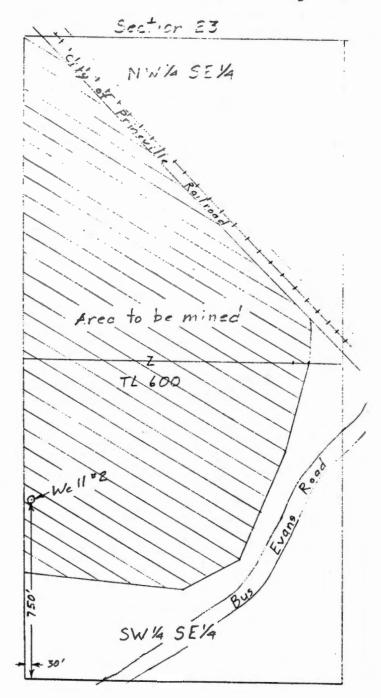

| Change in Place of Use  Township Range Section Government Lot or DIC Section Number (if appropriate)                                                                                                                                                                                                                                                                                                                                                                                                                                                                                                                                                                                                                                                                                                                                                                                                                                                                                                                                                                                                                                                                                                                                                                                                                                                                                                                                                                                                                                                                                                                                                                                                                                                                                                                                                                                                                                                                                                                                                                                                                           | Proposed us Change in |                     |                             |                |                                 |                                      |            |
|--------------------------------------------------------------------------------------------------------------------------------------------------------------------------------------------------------------------------------------------------------------------------------------------------------------------------------------------------------------------------------------------------------------------------------------------------------------------------------------------------------------------------------------------------------------------------------------------------------------------------------------------------------------------------------------------------------------------------------------------------------------------------------------------------------------------------------------------------------------------------------------------------------------------------------------------------------------------------------------------------------------------------------------------------------------------------------------------------------------------------------------------------------------------------------------------------------------------------------------------------------------------------------------------------------------------------------------------------------------------------------------------------------------------------------------------------------------------------------------------------------------------------------------------------------------------------------------------------------------------------------------------------------------------------------------------------------------------------------------------------------------------------------------------------------------------------------------------------------------------------------------------------------------------------------------------------------------------------------------------------------------------------------------------------------------------------------------------------------------------------------|-----------------------|---------------------|-----------------------------|----------------|---------------------------------|--------------------------------------|------------|
| Change in Point of Diversion or Point of Appropriation:    Change                                                                                                                                                                                                                                                                                                                                                                                                                                                                                                                                                                                                                                                                                                                                                                                                                                                                                                                                                                                                                                                                                                                                                                                                                                                                                                                                                                                                                                                                                                                                                                                                                                                                                                                                                                                                                                                                                                                                                                                                                                                              | Change in             | e:                  |                             |                |                                 |                                      |            |
| Change   Point of Diversion or Point of Appropriation:    Additional   Both old and new points of diversion or point of appropriation will not be used for this portion of the water right.   Coordinates   1/4 1/4   Section   Township   Range                                                                                                                                                                                                                                                                                                                                                                                                                                                                                                                                                                                                                                                                                                                                                                                                                                                                                                                                                                                                                                                                                                                                                                                                                                                                                                                                                                                                                                                                                                                                                                                                                                                                                                                                                                                                                                                                               |                       |                     |                             |                |                                 |                                      | WATER RESC |
| Old point of diversion or point of appropriation will not be used for this portion of the water right.  Coadion of Proposed Point of Diversion or Point of Appropriation  Coordinates  (from recognized survey corner)  Coordinates  (from recognized survey corner)  Coordinates  Coordinates  (from recognized survey corner)  Coordinates  Coordinat |                       | Point of I          | Diversion o                 | r Point of Apr | propriation:                    |                                      | SALEM,     |
| point of appropriation will not be used for this portion of the water right.  Coation of Proposed Point of Diversion or Point of Appropriation  Coordinates (from recognized survey corner)  Section  Coordinates (from recognized survey corner)  Section  Section  Section  Township  Range  Range  Section  For NE SE NE SO 145 19E  Section Of Proposed Place of Use  Change in Place of Use  Fownship  Range  Section  Government  Lot or DIC  Section  NE SE SE SO 14 SO NA  HAS 15E 30 NE SE SECTION  NA  HAS 15E 23 NA  HAS 15E 25E 25E 25E 25E 25E 25E 25E 25E 25E 2                                                                                                                                                                                                                                                                                                                                                                                                                                                         |                       |                     |                             |                |                                 |                                      |            |
| Coordinates (from recognized survey corner)  Section  Section  Section  Township  Range  Section   |                       | point of<br>be used | appropriation for this port | n will not     | diversion or<br>priation will t | points of appro-<br>be used for this |            |
| (from recognized survey comer)  Section  NESE  30                                                                                                                                                                                                                                                                                                                                                                                                                                                                                                                                                                                                                                                                                                                                                                                                                                                                                                                                                                                                                                                                                                                                                                                                                                                                                                                                                                                                                                                                                                                                                                                                                                                                                                                                                                                                                                                                                                                                                                                             | ocation of            | Proposed            | Point of Di                 | version or Po  | int of Appro                    | priation                             |            |
| 20'5 & 100 W from E /4 corner   SENE   30   (45   145   145   155   23   145   155   25   145   145   145   145   145   145   145   145   145   145   145   145   145   145   145   145   145   145   145   145   145   145   145   145   145   145   145   145   145   145   145   145   145   145   145   145   145   145   145   145   145   145   145   145   145   145   145   145   145   145   145   145   145   145   145   145   145   145   145   145   145   145   145   145   145   145   145   145   145   145   145   145   145   145   145   145   145   145   145   145   145   145   145   145   145   145   145   145   145   145   145   145   145   145   145   145   145   145   145   145   145   145   145   145   145   145   145   145   145   145   145   145   145   145   145   145   145   145   145   145   145   145   145   145   145   145   145   145   145   145   145   145   145   145   145   145   145   145   145   145   145   145   145   145   145   145   145   145   145   145   145   145   145   145   145   145   145   145   145   145   145   145   145   145   145   145   145   145   145   145   145   145   145   145   145   145   145   145   145   145   145   145   145   145   145   145   145   145   145   145   145   145   145   145   145   145   145   145   145   145   145   145   145   145   145   145   145   145   145   145   145   145   145   145   145   145   145   145   145   145   145   145   145   145   145   145   145   145   145   145   145   145   145   145   145   145   145   145   145   145   145   145   145   145   145   145   145   145   145   145   145   145   145   145   145   145   145   145   145   145   145   145   145   145   145   145   145   145   145   145   145   145   145   145   145   145   145   145   145   145   145   145   145   145   145   145   145   145   145   145   145   145   145   145   145   145   145   145   145   145   145   145   145   145   145   145   145   145   145   145   145   145   145   145   145   145   145   145   145   145   145   145   145   145   145   145    | (from re              |                     |                             | 1              | Section                         | Township                             | Range      |
| SOUNE   1250'W from E 1/4 corner   SW4 SEX   23   145   15E     OC'NE   1250'W from E 1/4 corner   SE NE   30   145   14E   14     Change in Place of Use:   Ocation of Proposed Place of Use   Township   Range   Section   Government   1/4 1/4   Tax Lot   Acres (if appropriate)     145                                                                                                                                                                                                                                                                                                                                                                                                                                                                                                                                                                                                                                                                                                                                                                                                                                                                                                                                                                                                                                                                                                                                                                                                                                                                                                                                                                                                                                                                                                                                                                                                                                                                                                                                                                                                                                   | 30'N 12<br>20'5 & 10  | 50 W from           | m E /4 (0)                  | NE SENE        | 30                              | 145                                  | 14E        |
| Change in Place of Use:  Cocation of Proposed Place of Use  Township Range Section Government Lot or DIC Section Number (if appropriate) $1.45  1.4E  30$ $1.45  1.4E  30$ $1.45  1.5E  23$ $1.45  1.5E  30$ $1.45  1.5E  30$ $1.45  1.45  302$ $1.45  1.45  302$ $1.45  1.45  302$ $1.45  1.45  302$ $1.45  1.45  302$ $1.45  1.45  302$ $1.45  1.45  302$ $1.45  1.45  302$ $1.45  1.45  302$ $1.45  1.45  302$ $1.45  1.45  302$ $1.45  1.45  302$ $1.45  1.45  302$ $1.45  1.45  302$ $1.45  1.45  302$ $1.45  1.45  302$ $1.45  1.45  302$ $1.45  1.45  302$ $1.45  1.45  302$ $1.45  1.45  302$ $1.45  1.45  302$ $1.45  1.45  302$ $1.45  1.45  302$ $1.45  1.45  302$ $1.45  1.45  302$ $1.45  1.45  302$ $1.45  1.45  302$ $1.45  1.45  302$ $1.45  1.45  302$ $1.45  1.45  302$ $1.45  1.45  302$ $1.45  1.45  302$ $1.45  1.45  302$ $1.45  1.45  302$ $1.45  1.45  302$ $1.45  1.45  302$ $1.45  1.45  302$ $1.45  1.45  302$ $1.45  1.45  302$ $1.45  1.45  302$ $1.45  1.45  302$ $1.45  1.45  302$ $1.45  1.45  302$ $1.45  1.45  302$ $1.45  1.45  302$ $1.45  1.45  302$ $1.45  1.45  302$ $1.45  1.45  302$ $1.45  1.45  302$ $1.45  1.45  1.45$ $1.45  1.45  1.45$ $1.45  1.45  1.45$ $1.45  1.45  1.45$ $1.45  1.45  1.45$ $1.45  1.45  1.45$ $1.45  1.45  1.45$ $1.45  1.45  1.45$ $1.45  1.45  1.45$ $1.45  1.45  1.45$ $1.45  1.45  1.45$ $1.45  1.45  1.45$ $1.45  1.45  1.45$ $1.45  1.45  1.45$ $1.45  1.45  1.45$ $1.45  1.45  1.45$ $1.45  1.45  1.45$ $1.45  1.45  1.45$ $1.45  1.45  1.45$ $1.45  1.45  1.45$ $1.45  1.45  1.45$ $1.45  1.45  1.45$ $1.45  1.45  1.45$ $1.45  1.45  1.45$ $1.45  1.$                                                                                                                                                                                                                                                                                 | 50'N 8 30             | E from S!           | 4 corner                    |                | 23                              | 145                                  | 15E        |
| Founship Range Section Government 1/4 1/4 Tax Lot Acres (if appropriate)  1.45 14E 30 NE /4 302 NA  1.45 15E 23 W/2 SE/4 600 NA (American Man)  The semantic well # 1 to receive 0.78 cfs (300 GPM) and Well # 2 to receive 1.33 cfs (486 GPM). Both of                                                                                                                                                                                                                                                                                                                                                                                                                                                                                                                                                                                                                                                                                                                                                                                                                                                                                                                                                                                                                                                                                                                                                                                                                                                                                                                                                                                                                                                                                                                                                                                                                                                                                                                                                                                                                                                                        | 900'NE 125            | TO'W from           | E /4 corn.                  | - SENE         | 30                              | 145                                  | 14 E (Au   |
| emarks: $Well^{\pm}l$ to receive 0.78 cfs (300 GPM) and $Well^{\pm}2$ to receive 1.33 cfs (600 GPM). Both of                                                                                                                                                                                                                                                                                                                                                                                                                                                                                                                                                                                                                                                                                                                                                                                                                                                                                                                                                                                                                                                                                                                                                                                                                                                                                                                                                                                                                                                                                                                                                                                                                                                                                                                                                                                                                                                                                                                                                                                                                   |                       |                     |                             | se             |                                 |                                      |            |
| emarks: Well # 1 to receive 0.78 cfs (300 GPM) and Well # 2 to receive 1,35 cfs (600 GPM). Both of                                                                                                                                                                                                                                                                                                                                                                                                                                                                                                                                                                                                                                                                                                                                                                                                                                                                                                                                                                                                                                                                                                                                                                                                                                                                                                                                                                                                                                                                                                                                                                                                                                                                                                                                                                                                                                                                                                                                                                                                                             | Township              | Range               | Section                     |                |                                 |                                      |            |
| emarks: Well # 1 to receive 0.78 cfs (300 GPM) and Well # 2 to receive 1,35 cfs (600 GPM). Both of                                                                                                                                                                                                                                                                                                                                                                                                                                                                                                                                                                                                                                                                                                                                                                                                                                                                                                                                                                                                                                                                                                                                                                                                                                                                                                                                                                                                                                                                                                                                                                                                                                                                                                                                                                                                                                                                                                                                                                                                                             | 2145                  | 14E                 | 30                          | ,              | NE 1/4                          | 302                                  | NA         |
| emarks: Well # 1 to receive 0.78 cfs (300 GPM) and Well # 2 to receive 1,33 cfs (600 GPM). Both of                                                                                                                                                                                                                                                                                                                                                                                                                                                                                                                                                                                                                                                                                                                                                                                                                                                                                                                                                                                                                                                                                                                                                                                                                                                                                                                                                                                                                                                                                                                                                                                                                                                                                                                                                                                                                                                                                                                                                                                                                             | 145                   | 15 E                | - 23                        |                | W/2 SE/4                        | 600                                  | NA (Amen   |
| Well # 2 to receive 1,33 cts (600 GPM). Both of                                                                                                                                                                                                                                                                                                                                                                                                                                                                                                                                                                                                                                                                                                                                                                                                                                                                                                                                                                                                                                                                                                                                                                                                                                                                                                                                                                                                                                                                                                                                                                                                                                                                                                                                                                                                                                                                                                                                                                                                                                                                                |                       |                     |                             |                |                                 |                                      |            |
| Well # 2 to receive 1,33 cts (600 GPM). Both of                                                                                                                                                                                                                                                                                                                                                                                                                                                                                                                                                                                                                                                                                                                                                                                                                                                                                                                                                                                                                                                                                                                                                                                                                                                                                                                                                                                                                                                                                                                                                                                                                                                                                                                                                                                                                                                                                                                                                                                                                                                                                |                       | · / 11 #            | i +.                        |                | .78<br>0 78 - £                 | (350 CPM                             | 7)         |
|                                                                                                                                                                                                                                                                                                                                                                                                                                                                                                                                                                                                                                                                                                                                                                                                                                                                                                                                                                                                                                                                                                                                                                                                                                                                                                                                                                                                                                                                                                                                                                                                                                                                                                                                                                                                                                                                                                                                                                                                                                                                                                                                | Well                  | # 2 to              | receive                     | 1,33 cfs (     | 600 GPM)                        | . Bot                                | h of       |
|                                                                                                                                                                                                                                                                                                                                                                                                                                                                                                                                                                                                                                                                                                                                                                                                                                                                                                                                                                                                                                                                                                                                                                                                                                                                                                                                                                                                                                                                                                                                                                                                                                                                                                                                                                                                                                                                                                                                                                                                                                                                                                                                |                       |                     |                             |                |                                 |                                      |            |
|                                                                                                                                                                                                                                                                                                                                                                                                                                                                                                                                                                                                                                                                                                                                                                                                                                                                                                                                                                                                                                                                                                                                                                                                                                                                                                                                                                                                                                                                                                                                                                                                                                                                                                                                                                                                                                                                                                                                                                                                                                                                                                                                |                       |                     |                             |                |                                 |                                      |            |
|                                                                                                                                                                                                                                                                                                                                                                                                                                                                                                                                                                                                                                                                                                                                                                                                                                                                                                                                                                                                                                                                                                                                                                                                                                                                                                                                                                                                                                                                                                                                                                                                                                                                                                                                                                                                                                                                                                                                                                                                                                                                                                                                |                       |                     |                             |                |                                 |                                      |            |
|                                                                                                                                                                                                                                                                                                                                                                                                                                                                                                                                                                                                                                                                                                                                                                                                                                                                                                                                                                                                                                                                                                                                                                                                                                                                                                                                                                                                                                                                                                                                                                                                                                                                                                                                                                                                                                                                                                                                                                                                                                                                                                                                |                       |                     |                             |                |                                 |                                      |            |
|                                                                                                                                                                                                                                                                                                                                                                                                                                                                                                                                                                                                                                                                                                                                                                                                                                                                                                                                                                                                                                                                                                                                                                                                                                                                                                                                                                                                                                                                                                                                                                                                                                                                                                                                                                                                                                                                                                                                                                                                                                                                                                                                |                       |                     |                             |                |                                 |                                      |            |
|                                                                                                                                                                                                                                                                                                                                                                                                                                                                                                                                                                                                                                                                                                                                                                                                                                                                                                                                                                                                                                                                                                                                                                                                                                                                                                                                                                                                                                                                                                                                                                                                                                                                                                                                                                                                                                                                                                                                                                                                                                                                                                                                |                       |                     |                             |                |                                 |                                      |            |