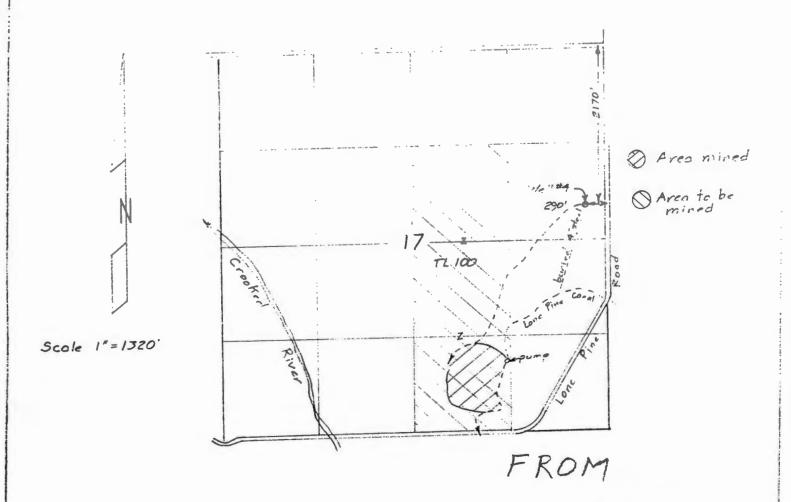

The period of allowed use is year round.

The well is located as follows:

| Twp  | Rng  | Mer | Sec | Q-Q   | GLot | DLC | Measured Distances                                            |
|------|------|-----|-----|-------|------|-----|---------------------------------------------------------------|
| 14 S | 14 E | WM  | 17  | SE NE |      |     | 2170 FEET SOUTH & 290 FEET WEST FROM NE<br>CORNER, SECTION 17 |

A description of the place of use to which this right is appurtenant is as follows:

|      | INDUS' | TRIAL | JSE |       |
|------|--------|-------|-----|-------|
| Twp  | Rng    | Mer   | Sec | Q-Q   |
| 14 S | 14 E   | WM    | 17  | SW SE |