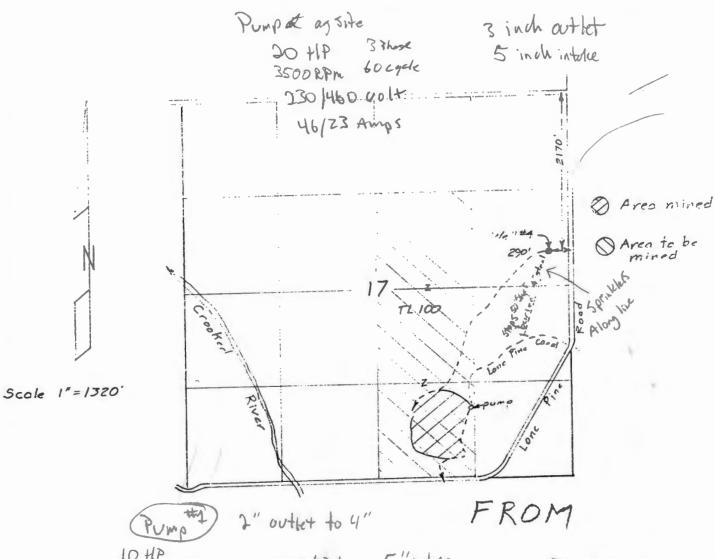

The period of allowed use is year round.

The well is located as follows:

| Twp  | Rng  | Mer | Sec | Q-Q   | GLot | DLC | Measured Distances                                            |
|------|------|-----|-----|-------|------|-----|---------------------------------------------------------------|
| 14 S | 14 E | WM  | 17  | SE NE |      |     | 2170 FEET SOUTH & 290 FEET WEST FROM NE<br>CORNER, SECTION 17 |

A description of the place of use to which this right is appurtenant is as follows:

|      | INDUS' | TRIAL | JSE |       |
|------|--------|-------|-----|-------|
| Twp  | Rng    | Mer   | Sec | Q-Q   |
| 14 S | 14 E   | WM    | 17  | SW SE |