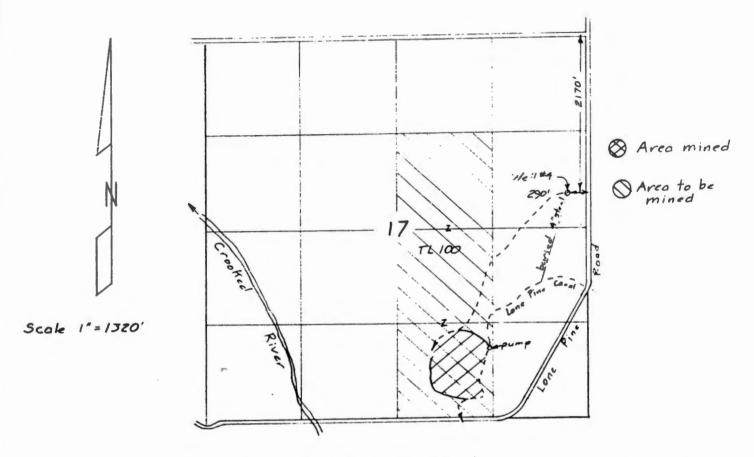

The period of allowed use is year round.

The well is located as follows:

| Twp  | Rng  | Mer | Sec | Q-Q   | GLot | DLC | Measured Distances                                            |
|------|------|-----|-----|-------|------|-----|---------------------------------------------------------------|
| 14 S | 14 E | WM  | 17  | SE NE |      |     | 2170 FEET SOUTH & 290 FEET WEST FROM NE<br>CORNER, SECTION 17 |

A description of the place of use to which this right is appurtenant is as follows:

|      | INDUS' | TRIAL | JSE |       |
|------|--------|-------|-----|-------|
| Twp  | Rng    | Mer   | Sec | Q-Q   |
| 14 S | 14 E   | WM    | 17  | SW SE |