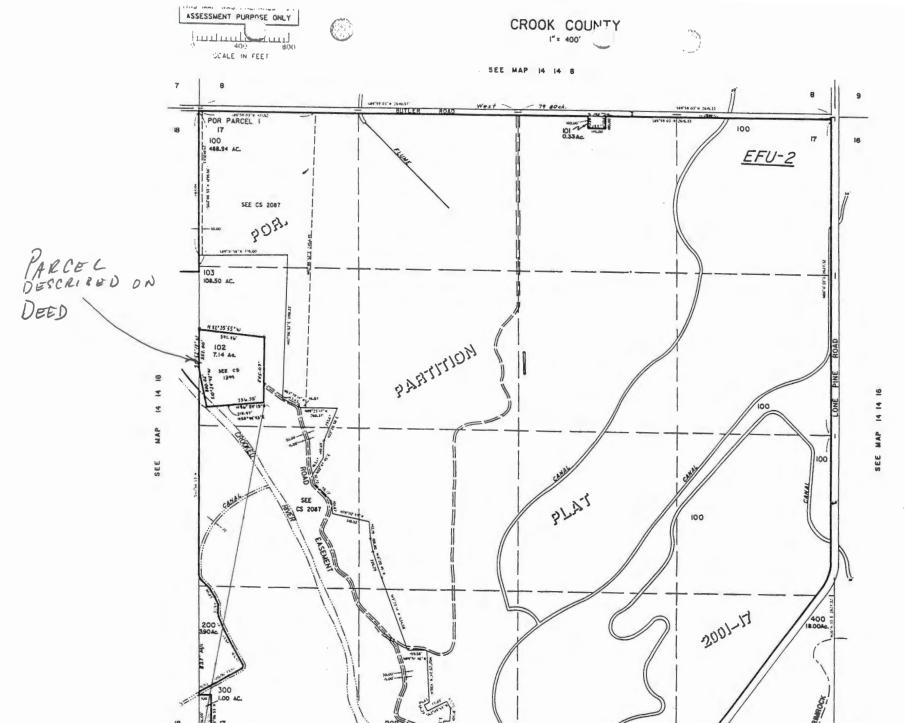

Hello Steve.

I have attached a listing packet for TL 1414170000100 in Crook County, owned by Walter and Sally Miller. Please confirm this is the property in question you would like the lot book report on.

Hello Steve,

I have attached a listing packet for TL 1414170000100 in Crook County, owned by Walter and Sally Miller. Please confirm this is the property in question you would like the lot book report on.

# Application for Water Right Transfer Consent by Deeded Landowner

| State of Oregon                                                                                                                                                                                    |
|----------------------------------------------------------------------------------------------------------------------------------------------------------------------------------------------------|
| County of Marion )                                                                                                                                                                                 |
|                                                                                                                                                                                                    |
|                                                                                                                                                                                                    |
| I Walter R. Miller and Sally N. Miller in my/our capacity as owners of the property described                                                                                                      |
| below,                                                                                                                                                                                             |
| mailing address PO Box 12708, Salem, Oregon 97309,                                                                                                                                                 |
| telephone number (503) 881-4424, duly sworn depose and say that We                                                                                                                                 |
| consent to the proposed change(s) to Water Right Certificate Number 86860                                                                                                                          |
| described in a Transfer Application (T-8928) submitted by Ty Fehrenbacher, (transfer number: Vanown)                                                                                               |
| on the property in tax lot number(s) 100, Section 17, Township 145                                                                                                                                 |
| North, Range 14 East, W.M., located at 19200 NW Butler Rd., Terrebonne, Oregon, and further consent to the transfer of the water rights described in T-8928 to O'Neil Valley, LLC.  (alta address) |
|                                                                                                                                                                                                    |