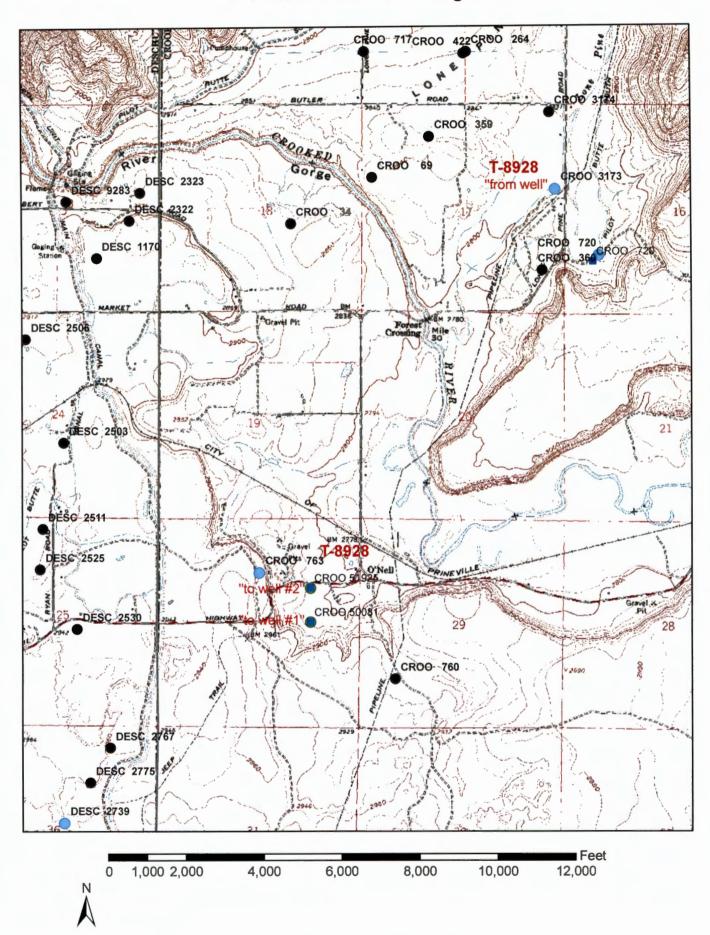

The correct legal descriptions are as follows:

| Twp  | Rng  | Mer | Sec | Q-Q   | Measured Distances                                                       |
|------|------|-----|-----|-------|--------------------------------------------------------------------------|
| 14 S | 14 E | WM  | 30  | SE NE | 900 FEET NORTH AND 1250 FEET WEST FROM<br>THE E-1/4 CORNER OF SECTION 30 |
| 14 S | 14 E | WM  | 30  | SE NE | 30 FEET NORTH AND 1250 FEET WEST FROM<br>THE E-1/4 CORNER OF SECTION 30  |

The period of allowed use is year round.

The well is located as follows:

| Twp  | Rng  | Mer | Sec | Q-Q   | GLot | DLC | Measured Distances                                            |
|------|------|-----|-----|-------|------|-----|---------------------------------------------------------------|
| 14 S | 14 E | WM  | 17  | SE NE |      |     | 2170 FEET SOUTH & 290 FEET WEST FROM NE<br>CORNER, SECTION 17 |