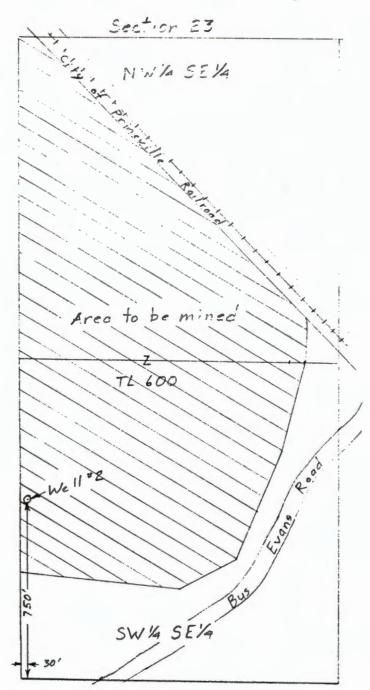

The correct legal descriptions are as follows:

| Twp  | Rng  | Mer | Sec | Q-Q   | Measured Distances                                                       |
|------|------|-----|-----|-------|--------------------------------------------------------------------------|
| 14 S | 14 E | WM  | 30  | SE NE | 900 FEET NORTH AND 1250 FEET WEST FROM<br>THE E-1/4 CORNER OF SECTION 30 |
| 14 S | 14 E | WM  | 30  | SE NE | 30 FEET NORTH AND 1250 FEET WEST FROM<br>THE E-1/4 CORNER OF SECTION 30  |