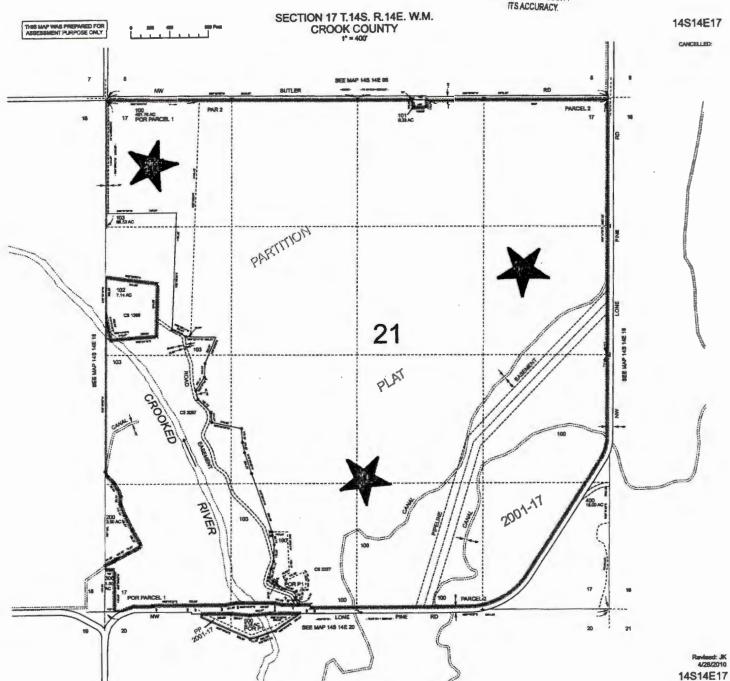

The period of allowed use is year round.

The well is located as follows:

| Twp  | Rng  | Mer | Sec | Q-Q   | GLot | DLC | Measured Distances                                            |
|------|------|-----|-----|-------|------|-----|---------------------------------------------------------------|
| 14 S | 14 E | WM  | 17  | SE NE |      |     | 2170 FEET SOUTH & 290 FEET WEST FROM NE<br>CORNER, SECTION 17 |

A description of the place of use to which this right is appurtenant is as follows:

|      | INDUS' | TRIAL | JSE |       |
|------|--------|-------|-----|-------|
| Twp  | Rng    | Mer   | Sec | Q-Q   |
| 14 S | 14 E   | WM    | 17  | SW SE |