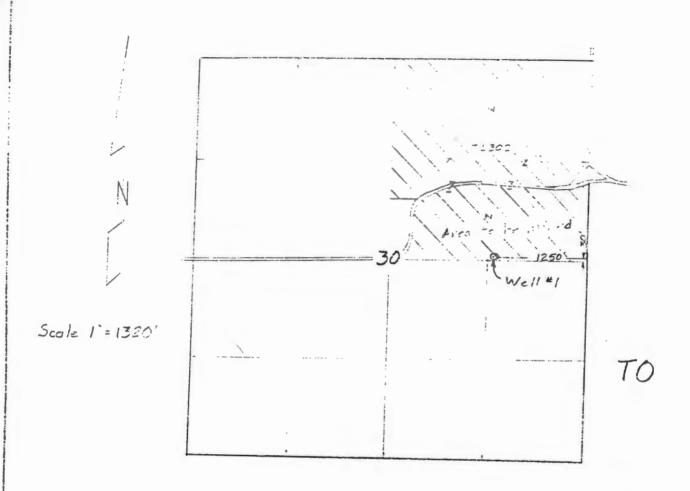

The correct legal descriptions are as follows:

| Twp  | Rng  | Mer | Sec | Q-Q   | Measured Distances                                                       |
|------|------|-----|-----|-------|--------------------------------------------------------------------------|
| 14 S | 14 E | WM  | 30  | SE NE | 900 FEET NORTH AND 1250 FEET WEST FROM<br>THE E-1/4 CORNER OF SECTION 30 |
| 14 S | 14 E | WM  | 30  | SE NE | 30 FEET NORTH AND 1250 FEET WEST FROM<br>THE E-1/4 CORNER OF SECTION 30  |