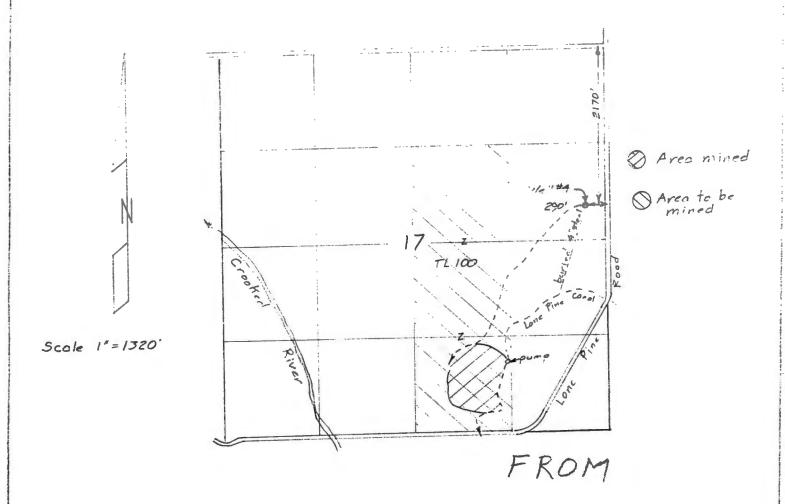

The period of allowed use is year round.

The well is located as follows:

| Twp  | Rng  | Mer | Sec | Q-Q   | GLot | DLC | Measured Distances                                            |
|------|------|-----|-----|-------|------|-----|---------------------------------------------------------------|
| 14 S | 14 E | WM  | 17  | SE NE |      |     | 2170 FEET SOUTH & 290 FEET WEST FROM NE<br>CORNER, SECTION 17 |

A description of the place of use to which this right is appurtenant is as follows:

|      | INDUS' | TRIAL | JSE |       |
|------|--------|-------|-----|-------|
| Twp  | Rng    | Mer   | Sec | Q-Q   |
| 14 S | 14 E   | WM    | 17  | SW SE |