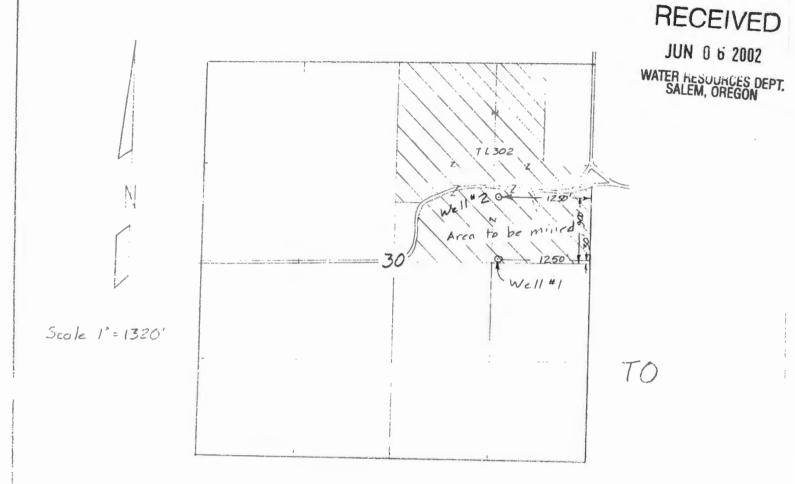

The correct legal descriptions are as follows:

| Twp  | Rng  | Mer | Sec | Q-Q   | Measured Distances                                                       |
|------|------|-----|-----|-------|--------------------------------------------------------------------------|
| 14 S | 14 E | WM  | 30  | SE NE | 900 FEET NORTH AND 1250 FEET WEST FROM<br>THE E-1/4 CORNER OF SECTION 30 |
| 14 S | 14 E | WM  | 30  | SE NE | 30 FEET NORTH AND 1250 FEET WEST FROM<br>THE E-1/4 CORNER OF SECTION 30  |

After discussions with Kelly Starnes, Transfer Program Advisor, due to the length of time since the issuance of the final order, no superseding Final Order will be issued.

RECEIVED

JUN 0 6 2002

WATER RESOURCES DEPT.
SALEM, OREGON