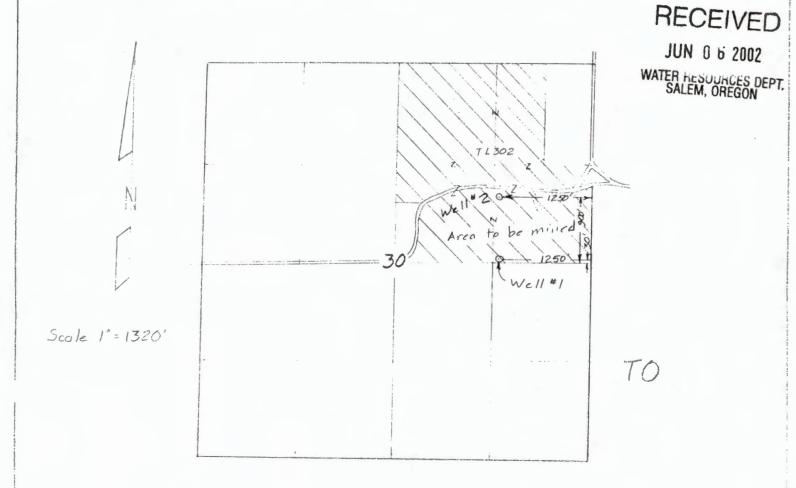

Scrivener's error in legal description of Proposed Points of Diversion

It has been brought to my attention there is a scrivener's error in the reference point of the legal description of the proposed points of diversion listed under Finding of Fact #5, page 2 of the Final Order Approving a Change In point of Appropriation and Place of Use recorded at Special Order Volume 85, Pages 588-591.

The correct legal descriptions are as follows:

| Twp  | Rng  | Mer | Sec | Q-Q   | Measured Distances                                                       |
|------|------|-----|-----|-------|--------------------------------------------------------------------------|
| 14 S | 14 E | WM  | 30  | SE NE | 900 FEET NORTH AND 1250 FEET WEST FROM<br>THE E-1/4 CORNER OF SECTION 30 |
| 14 S | 14 E | WM  | 30  | SE NE | 30 FEET NORTH AND 1250 FEET WEST FROM<br>THE E-1/4 CORNER OF SECTION 30  |

# TOWNSHIP 14 SOUTH, RANGE 14 EAST, W.M.

Transfer Application Map for TY FEHRENBACHER

T- 8928

Sheet 2 of 2

# ESTES SURVEYS, LLC

PO Box 17519 Salem, OR 97305-7519 (503) 585-7593

60382 Arnold Rd Bend, OR 97702 (541) 382-7391

Amended 22 May 02

This map is for the purpose of locating a water right only and has no intent to provide legal dimensions or the location of property lines.