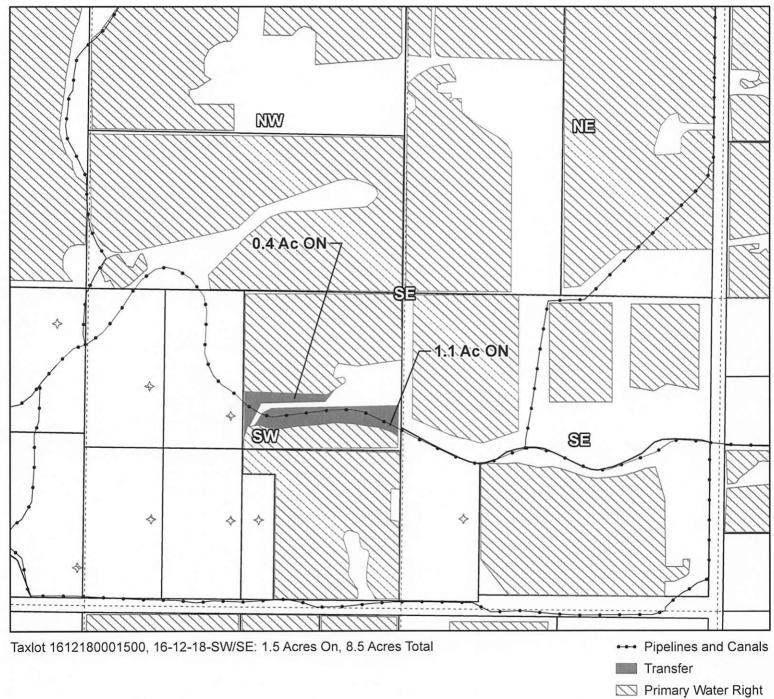

# CLAIM OF BENEFICIAL USE Site Report

| Transfer Number: <u>T-14366</u> Di |                                                            |                   |            |             |          | istrict Interna | al Notice: | N23.002 |        |  |
|------------------------------------|------------------------------------------------------------|-------------------|------------|-------------|----------|-----------------|------------|---------|--------|--|
|                                    |                                                            |                   |            |             |          |                 |            |         |        |  |
| User Naı                           | User Name: Arnold Rev Trust, David & Rebecca               |                   |            |             |          |                 |            |         |        |  |
| Prop                               | ertv:                                                      | 19830             | Connarn    | Road        |          |                 |            |         |        |  |
|                                    | Property: 19830 Connarn Road                               |                   |            |             |          |                 |            |         |        |  |
| Place of U                         | se:                                                        |                   |            |             |          |                 |            |         | •      |  |
|                                    | USE                                                        | POD#              | TWP        | RNG         | SEC      | QQ              | TAX LOT    | ACRES   |        |  |
|                                    | IR                                                         | 1                 | 16 S       | 12 E        | 18       | SW/SE           | 1500       | 1.50    |        |  |
| District Co                        | onve                                                       | yance S           | System:    |             |          |                 |            |         |        |  |
| Description                        | of D                                                       | elivery           | System:    | Pump sta    | ation o  | ut of canal     |            |         |        |  |
| Headgate:                          | NCS                                                        | S-0200            | Canal:     | North Co    | lumbia   | Southern        |            |         |        |  |
| Beneficial                         | Use                                                        |                   |            |             |          |                 |            |         |        |  |
| Description                        | of B                                                       | eneficia          | al Use (cr | op, etc.):  | Grass    | i e             |            |         |        |  |
|                                    |                                                            |                   |            |             |          |                 |            |         |        |  |
| Method Us                          | ed to                                                      | Apply             | Water:     | Handline    | s        |                 |            |         |        |  |
| Method Us                          | ed to                                                      | Calcul            | ate Bene   | ficial Use: | Visual   | l               |            |         |        |  |
|                                    |                                                            |                   |            |             |          |                 |            |         | -      |  |
| User Interv                        | iewe                                                       | d: ( <b>x</b> ) Y | es ( ) No  |             |          |                 |            | ·       |        |  |
|                                    |                                                            |                   |            |             | ( ) [    | <b>\1</b> -     |            |         |        |  |
| Beneficial (                       | Use i                                                      | viade as          | s Autnoriz | ea: (x) Y   | es ( ) I | NO              |            |         |        |  |
| Description                        | Description of Beneficial Use if Less than Authorized: n/a |                   |            |             |          |                 |            |         |        |  |
|                                    |                                                            |                   |            |             |          |                 |            |         |        |  |
| Final Proof                        | Final Proof Map is Attached.                               |                   |            |             |          |                 |            |         |        |  |
| Inspected                          | Ву:                                                        | Matt La           | ane, Field | Supervis    | sor      |                 | Date:      | 11/29   | 9/2023 |  |
|                                    |                                                            |                   |            | <del></del> |          |                 |            |         |        |  |

2023 "Beneficial Use" Map

Certificates: 95176 (IR), 95177 (IS), 95178 (IS), 74149 (IS)

for ARNOLD, DAVID AND REBECCA

□ Taxlots