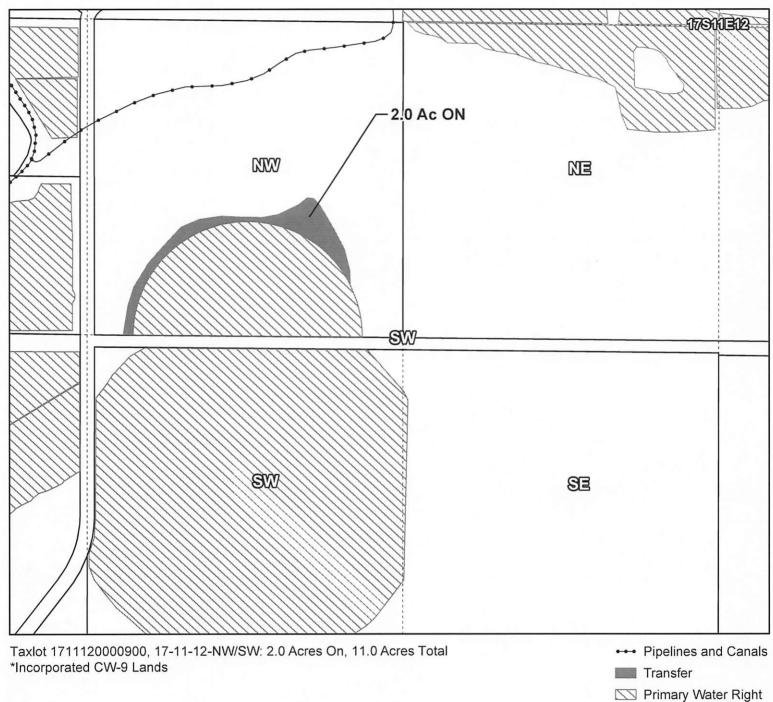

# CLAIM OF BENEFICIAL USE Site Report

|                                    |                                                   |              |             |             |        | -                 |                |            |         |  |
|------------------------------------|---------------------------------------------------|--------------|-------------|-------------|--------|-------------------|----------------|------------|---------|--|
| Transfer Number: <u>T-14366</u>    |                                                   |              |             |             |        |                   | istrict Intern | al Notice: | N23.004 |  |
|                                    |                                                   |              |             |             |        |                   |                |            |         |  |
| User Name: McClain Revocable Trust |                                                   |              |             |             |        |                   |                |            |         |  |
| Property: 19210 Tumalo Park Road   |                                                   |              |             |             |        |                   |                |            |         |  |
|                                    |                                                   |              |             |             |        |                   |                |            |         |  |
| Place of U                         | se:                                               |              |             |             |        |                   |                |            |         |  |
|                                    | USE                                               | POD#         | TWP         | RNG         | SEC    | QQ                | TAX LOT        | ACRES      |         |  |
|                                    | IR                                                | 1            | 17 S        | 11 E        | 12     | NW/SW             | 900            | 2.00       |         |  |
| District Co                        | onvey                                             | ance S       | System:     |             |        |                   |                |            |         |  |
| Description                        | of De                                             | elivery      | System:     | Valve, Fl   | owmet  | er                |                |            |         |  |
| Headgate:                          | STR                                               | <u>-0015</u> | Canal:      | South Tw    | o Rive | ers               |                |            |         |  |
| Beneficial                         | Use:                                              |              |             |             |        |                   |                |            |         |  |
| Description                        |                                                   | eneficia     | al Use (cr  | op, etc.):  | Hay    |                   |                |            |         |  |
|                                    |                                                   |              |             |             |        | ,                 |                |            |         |  |
| Method Us                          | ed to                                             | Apply '      | Water:      | Pivot, Big  | Gun (  | Carts             |                |            |         |  |
| Method Us                          | ed to                                             | Calcul       | ate Benet   | ficial Use: | Visual |                   |                |            |         |  |
|                                    |                                                   |              |             |             |        |                   |                |            |         |  |
| User Interv                        | riewed                                            | l: (x) Y     | es ( ) No   |             |        |                   |                |            |         |  |
|                                    |                                                   |              |             |             | / \    | <b>.1</b>         |                |            |         |  |
| Beneficial (                       | Beneficial Use Made as Authorized: (x) Yes ( ) No |              |             |             |        |                   |                |            |         |  |
| Description                        | of Be                                             | eneficia     | al Use if L | ess than    | Author | rized: <u>n/a</u> |                |            |         |  |
|                                    |                                                   |              |             |             |        |                   |                |            |         |  |
| Final Proof                        | <sup>-</sup> Map                                  | is Atta      | ched.       |             |        |                   |                |            |         |  |
| Inspected                          | By: _                                             | Matt La      | ane, Field  | Supervis    | or     |                   | _ Date:        | 11/29      | 9/2023  |  |
|                                    |                                                   |              |             |             |        |                   |                |            |         |  |

2023 "Beneficial Use" Map

Certificates: 95175\* (IR), 95177 (IS), 95178 (IS), 74149 (IS) for

MCCLAIN REVOCABLE TRUST

□ Taxlots