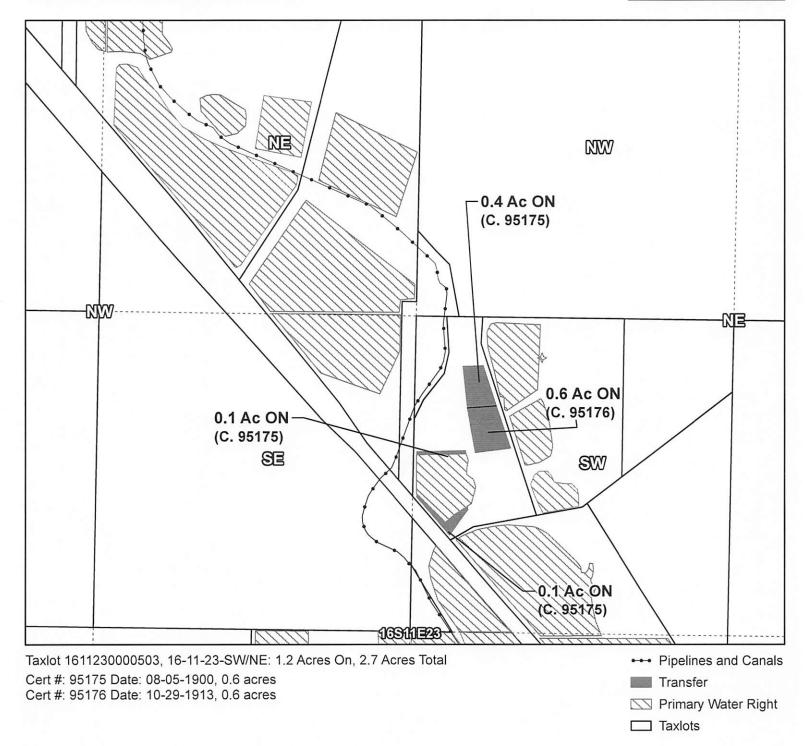

#### **CLAIM OF BENEFICIAL USE Site Report**

District Internal Notice: N23.001 Transfer Number: <u>T-14366</u>

User Name: Daniels, Jonathan M. & Ana M.

Property: 65444 Highway 20

#### Place of Use:

| USE | POD# | TWP  | RNG  | SEC | QQ    | TAX LOT | ACRES |
|-----|------|------|------|-----|-------|---------|-------|
| IR  | 1    | 16 S | 11 E | 23  | SW/NE | 503     | 0.60  |
| IR  | 1    | 16 S | 11 E | 23  | SW/NE | 503     | 0.60  |

| District Conveyance System:                                                                               |                                                           |       |             |  |  |  |  |  |  |  |  |
|-----------------------------------------------------------------------------------------------------------|-----------------------------------------------------------|-------|-------------|--|--|--|--|--|--|--|--|
| Description of Delivery System:                                                                           | Description of Delivery System: Pump station out of canal |       |             |  |  |  |  |  |  |  |  |
| Headgate: NWB-0010 Canal:                                                                                 | North West Branch                                         |       | <del></del> |  |  |  |  |  |  |  |  |
| Beneficial Use: Description of Beneficial Use (cre                                                        | op, etc.): <u>Grass</u>                                   |       |             |  |  |  |  |  |  |  |  |
| Method Used to Apply Water:                                                                               | Handlines                                                 |       |             |  |  |  |  |  |  |  |  |
| Method Used to Calculate Benef                                                                            | icial Use: <u>Visual</u>                                  |       |             |  |  |  |  |  |  |  |  |
| User Interviewed: (x) Yes ( ) No<br>Beneficial Use Made as Authoriz<br>Description of Beneficial Use if L | red: (x) Yes ( ) No                                       |       |             |  |  |  |  |  |  |  |  |
| Final Proof Map is Attached.                                                                              |                                                           |       |             |  |  |  |  |  |  |  |  |
| Inspected By: Matt Lane, Field                                                                            | Supervisor                                                | Date: | 11/29/2023  |  |  |  |  |  |  |  |  |
|                                                                                                           |                                                           |       |             |  |  |  |  |  |  |  |  |

#### 2023 "Beneficial Use" Map

N23.001

Certificates: 95175 (IR), 95176 (IR), 95176 (IS), 95177 (IS), 95178 (IS), 74149 (IS)

for DANIELS, JONATHAN AND ANNA