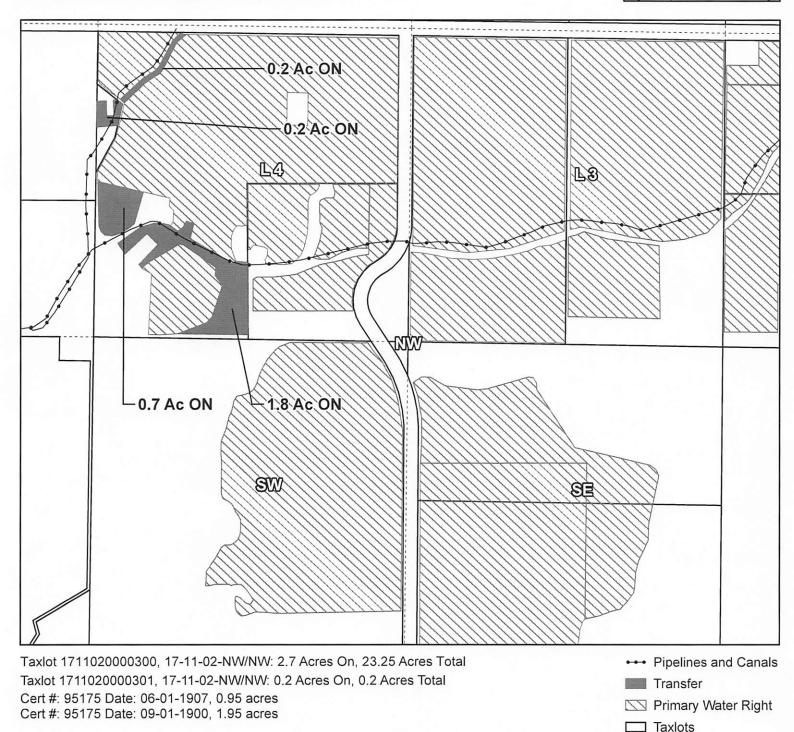

# CLAIM OF BENEFICIAL USE Site Report

Transfer Number: <u>T-14366</u>

District Internal Notice: N23.005

User Name: Hermeling-Buckendorf, Shoshana Smadar

Property: 18849 Tumalo Reservoir Rd (300) & 18825 Tumalo Reservoir Rd (301)

#### Place of Use:

| USE | POD# | TWP  | RNG  | SEC | QQ    | TAX LOT | ACRES |
|-----|------|------|------|-----|-------|---------|-------|
| IR  | 1    | 17 S | 11 E | 2   | NW/NW | 300     | 1.95  |
| IR  | 1    | 17 S | 11 E | 2   | NW/NW | 300     | 0.75  |
| IR  | 1    | 17 S | 11 E | 2   | NW/NW | 301     | 0.20  |

| _                                                                                                                                           |  |  |  |  |  |  |  |
|---------------------------------------------------------------------------------------------------------------------------------------------|--|--|--|--|--|--|--|
| _                                                                                                                                           |  |  |  |  |  |  |  |
| Beneficial Use:  Description of Beneficial Use (crop, etc.): Grass, Landscape, Hay                                                          |  |  |  |  |  |  |  |
| _                                                                                                                                           |  |  |  |  |  |  |  |
| Method Used to Calculate Beneficial Use: Visual                                                                                             |  |  |  |  |  |  |  |
| User Interviewed: (x) Yes ( ) No  Beneficial Use Made as Authorized: (x) Yes ( ) No  Description of Beneficial Use if Less than Authorized: |  |  |  |  |  |  |  |
| _                                                                                                                                           |  |  |  |  |  |  |  |
|                                                                                                                                             |  |  |  |  |  |  |  |
|                                                                                                                                             |  |  |  |  |  |  |  |

2023 "Beneficial Use" Map

Certificates: 95175 (IR), 95176 (IS), 95177 (IS), 95178 (IS), 74149 (IS)

for HERMELING-BUCKENDORF, SHOSHANA

SW

--8E