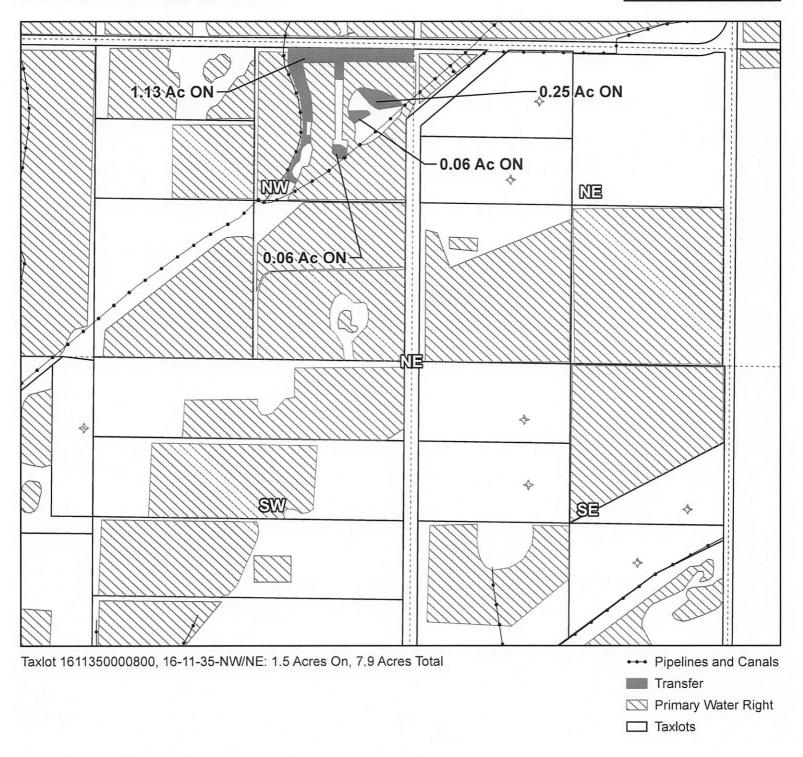

# CLAIM OF BENEFICIAL USE Site Report

| Transfer Number: <u>T-14366</u> Di |                                                            |                   |            |             |          | istrict Interna | al Notice: | N23.002 |        |  |
|------------------------------------|------------------------------------------------------------|-------------------|------------|-------------|----------|-----------------|------------|---------|--------|--|
|                                    |                                                            |                   |            |             |          |                 |            |         |        |  |
| User Naı                           | User Name: Arnold Rev Trust, David & Rebecca               |                   |            |             |          |                 |            |         |        |  |
| Prop                               | ertv:                                                      | 19830             | Connarn    | Road        |          |                 |            |         |        |  |
|                                    | Property: 19830 Connarn Road                               |                   |            |             |          |                 |            |         |        |  |
| Place of U                         | se:                                                        |                   |            |             |          |                 |            |         | •      |  |
|                                    | USE                                                        | POD#              | TWP        | RNG         | SEC      | QQ              | TAX LOT    | ACRES   |        |  |
|                                    | IR                                                         | 1                 | 16 S       | 12 E        | 18       | SW/SE           | 1500       | 1.50    |        |  |
| District Co                        | onve                                                       | yance S           | System:    |             |          |                 |            |         |        |  |
| Description                        | of D                                                       | elivery           | System:    | Pump sta    | ation o  | ut of canal     |            |         |        |  |
| Headgate:                          | NCS                                                        | S-0200            | Canal:     | North Co    | lumbia   | Southern        |            |         |        |  |
| Beneficial                         | Use                                                        |                   |            |             |          |                 |            |         |        |  |
| Description                        | of B                                                       | eneficia          | al Use (cr | op, etc.):  | Grass    | i e             |            |         |        |  |
|                                    |                                                            |                   |            |             |          |                 |            |         |        |  |
| Method Us                          | ed to                                                      | Apply             | Water:     | Handline    | s        |                 |            |         |        |  |
| Method Us                          | ed to                                                      | Calcul            | ate Bene   | ficial Use: | Visual   | l               |            |         |        |  |
|                                    |                                                            |                   |            |             |          |                 |            |         | -      |  |
| User Interv                        | iewe                                                       | d: ( <b>x</b> ) Y | es ( ) No  |             |          |                 |            | ·       |        |  |
|                                    |                                                            |                   |            |             | ( ) [    | <b>\1</b> -     |            |         |        |  |
| Beneficial (                       | Use i                                                      | viade as          | s Autnoriz | ea: (x) Y   | es ( ) I | NO              |            |         |        |  |
| Description                        | Description of Beneficial Use if Less than Authorized: n/a |                   |            |             |          |                 |            |         |        |  |
|                                    |                                                            |                   |            |             |          |                 |            |         |        |  |
| Final Proof                        | Final Proof Map is Attached.                               |                   |            |             |          |                 |            |         |        |  |
| Inspected                          | Ву:                                                        | Matt La           | ane, Field | Supervis    | sor      |                 | Date:      | 11/29   | 9/2023 |  |
|                                    |                                                            |                   |            | <del></del> |          |                 |            |         |        |  |

2023 "Beneficial Use" Map

Certificates: 95176 (IR), 95177 (IS), 95178 (IS), 74149 (IS)

for ARNOLD, DAVID AND REBECCA

□ Taxlots