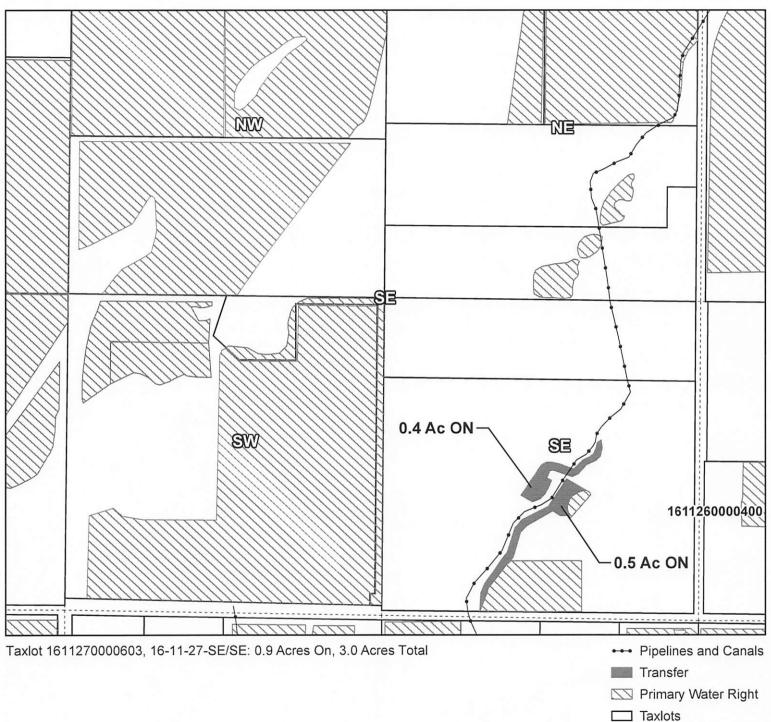

# CLAIM OF BENEFICIAL USE Site Report

| Transfer N                    | Transfer Number: <u>T-14366</u> District Internal Notice:  |                   |            |            |       |       |         | N23.003 |        |  |
|-------------------------------|------------------------------------------------------------|-------------------|------------|------------|-------|-------|---------|---------|--------|--|
|                               |                                                            |                   |            |            |       |       |         |         |        |  |
| User Na                       | me:                                                        | Powell            | . Kathv    |            |       |       |         |         |        |  |
|                               |                                                            |                   |            |            |       |       |         |         |        |  |
| Property: 64845 Allen Road    |                                                            |                   |            |            |       |       |         |         |        |  |
| Place of Use:                 |                                                            |                   |            |            |       |       |         |         |        |  |
|                               | USE                                                        | POD#              | TWP        | RNG        | SEC   | QQ    | TAX LOT | ACRES   |        |  |
|                               | IR                                                         | 1                 | 16 S       | 11 E       | 27    | SE/SE | 603     | 0.90    |        |  |
| District Co                   | onvey                                                      | ance S            | System:    |            |       |       |         |         |        |  |
| Description                   | of D                                                       | elivery           | System:    | Valve, Fl  | owmet | er    |         |         |        |  |
| Headgate:                     | SA-                                                        | -0190             | Canal:     | South All  | en    |       |         |         |        |  |
| <b>Beneficial</b> Description |                                                            |                   | al Use (cr | op. etc.): | Lanso | ane   |         |         |        |  |
| 2000pt.01                     | . 0. 5                                                     | 0                 | 000 (0.    | op, 0.0.,. |       |       |         |         |        |  |
| Method Us                     | ed to                                                      | Apply             | Water:     | Sprinkler  | s     |       |         |         |        |  |
| Method Us                     |                                                            |                   | •          |            |       |       |         |         |        |  |
|                               |                                                            |                   |            |            |       |       | · · ·   |         |        |  |
| User Interv                   | iewe                                                       | d: ( <b>x</b> ) Y | es ( ) No  |            |       |       |         |         |        |  |
| Beneficial (                  | Use N                                                      | Made as           | s Authoriz | ed: (x) Ye | es()l | No    |         |         |        |  |
|                               |                                                            |                   |            |            |       |       |         |         |        |  |
| Description                   | Description of Beneficial Use if Less than Authorized: n/a |                   |            |            |       |       |         |         |        |  |
| Final Proof                   | Final Proof Map is Attached.                               |                   |            |            |       |       |         |         |        |  |
|                               | I mai i root map to / ttaonoa.                             |                   |            |            |       |       |         |         |        |  |
| Inspected                     | By:                                                        | Matt La           | ane, Field | Supervis   | or    |       | Date:   | 11/29   | 9/2023 |  |
|                               |                                                            |                   |            |            |       |       |         |         |        |  |

2023 "Benficial Use" Map

Certificates: 95175 (IR), 95176 (IS), 95177 (IS), 95178 (IS), 74149 (IS)

for POWELL, KATHY

E-RECEIVED

OWRD