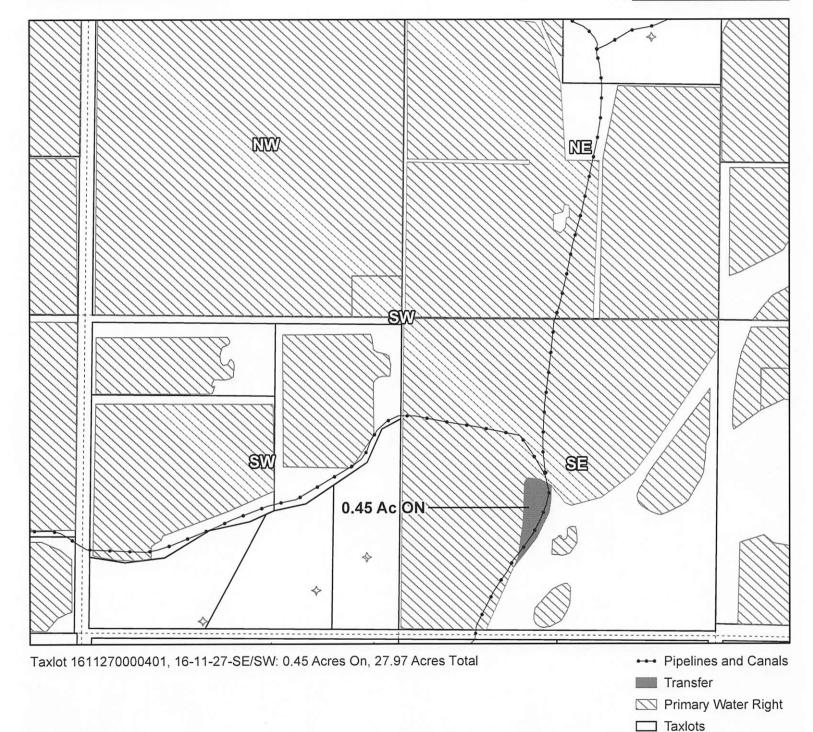

#### CLAIM OF BENEFICIAL USE Site Report

| Transfer Number: <u>T-14366</u>                        |         |          |             |                                              |          | Di    | strict Interna | al Notice: | N23.005 |
|--------------------------------------------------------|---------|----------|-------------|----------------------------------------------|----------|-------|----------------|------------|---------|
|                                                        |         |          |             |                                              |          |       |                |            |         |
|                                                        |         | O': E.I  |             |                                              |          |       |                |            |         |
| User Na                                                | me:     | Sir Edv  | vard, LLC   | <u>;                                    </u> |          |       |                |            |         |
| Prop                                                   | perty:  | 18550    | Walton R    | oad                                          |          |       |                |            |         |
|                                                        | _       |          |             |                                              |          |       |                |            |         |
| Place of L                                             | Jse:    |          |             |                                              |          |       |                | 1          | ì       |
|                                                        | USE     | POD#     | TWP         | RNG                                          | SEC      | QQ    | TAX LOT        | ACRES      |         |
|                                                        | IR      | 1        | 16 S        | 11 E                                         | 27       | SE/SW | 401            | 0.45       |         |
| District Co                                            | nnvev   | rance S  | lvetem:     |                                              |          |       |                |            |         |
| District Conveyance System:                            |         |          |             |                                              |          |       |                |            |         |
| Description of Delivery System: Headgate, Weir         |         |          |             |                                              |          |       |                |            |         |
| Headgate: SWC-0010 Canal: South West Couch             |         |          |             |                                              |          |       |                |            |         |
| Beneficial                                             | Hoo     |          |             |                                              |          |       |                |            |         |
|                                                        |         |          | d Llee (or  | on oto):                                     | Grace    | Цоч   |                |            |         |
| Description                                            | II OI D | enencia  | ii USE (Ci  | op, e.c. <i>)</i> .                          | Grass    | , пау |                |            |         |
|                                                        |         |          |             |                                              |          |       |                |            |         |
| Method Used to Apply Water: Pond, Wheel Lines          |         |          |             |                                              |          |       |                |            |         |
| Method Used to Calculate Beneficial Use: Visual        |         |          |             |                                              |          |       |                |            |         |
|                                                        |         |          |             |                                              |          |       |                |            |         |
|                                                        |         |          | <del></del> |                                              |          |       |                |            |         |
| User Inter                                             | viewe   | d: ( ) Y | es (x) No   |                                              |          |       |                |            |         |
| Beneficial Use Made as Authorized: (x) Yes ( ) No      |         |          |             |                                              |          |       |                |            |         |
|                                                        |         |          |             |                                              |          |       |                |            |         |
| Description of Beneficial Use if Less than Authorized: |         |          |             |                                              |          |       |                |            |         |
|                                                        |         |          |             |                                              |          |       |                |            |         |
| Final Proo                                             | f Map   | is Atta  | ched.       |                                              |          |       |                |            |         |
| Inspected By: Matt Lane, Field Supervisor Date:        |         |          |             |                                              |          |       | 44/00          | าเวกวร     |         |
| inspected                                              | и БУ:   | Wall La  | ile, Field  | Supervis                                     | <u> </u> | -     | Date:          | 11/23      | 9/2023  |
|                                                        |         |          |             |                                              |          |       |                |            |         |

2023 "Beneficial Use" Map

Certificates: 95175 (IR), 95176 (IS), 95177 (IS), 95178 (IS), 74149 (IS)

for SIR EDWARD LLC

E-RECEIVED

03/22/2024