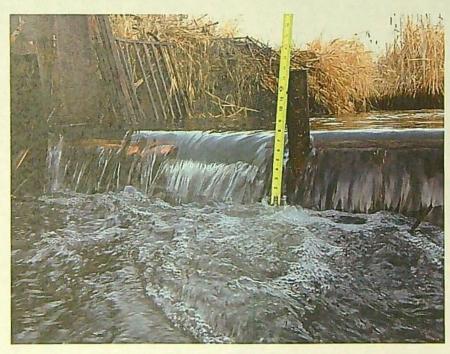

ial use                                                                             | Copy of instream lease or lease number                                                      |
| within the last 5 years                                                                                                |                                                                                             |

RECEIVED

FEB 0 9 2023



1180 SW Lake Rd Ste 202 Redmond, OR 97756 (541) 771-6911

# Memorandum

Date: November 2<sup>nd</sup>, 2021

From: Gabriel Williams PE, Resource Specialists Inc.

Re: Cert 68553 Evidence of Use for Painted Hills Reservoir

This documentation demonstrates diversion of water from Bridge Creek and Bear Creek for storage in the Painted Hills Reservoir under certificate 68553.



The photo to the left shows the operation of the Bridge Creek Diversion on 11-30-20.

The photo to the right is a aquamaster 900 which is installed just downstream of the Bridge Creek Diversion on the pipeline that supplies water to the Painted Hills Reservoir. This photo was taken on 3-3-21 during the filling of the reservoir for storage.









The photo above was taken on 1-19-21 and shows water being diverted through the Bear Creek Diversion.

FEB 0 9 2023

The Google Earth image below shows the reservoir filled to its full certificated 800 ac-ft capacity on 7-2-2017.



FEB 0 9 2023

**OWRD** 

Page 3 of 3



FEB 0 9 2023

OWRD

Date Received (Date Stamp Here)

# **OWRD Over-the-Counter Submission Receipt**

| Applicant Name(s) & Address: Bridge Creek Ranch LLC