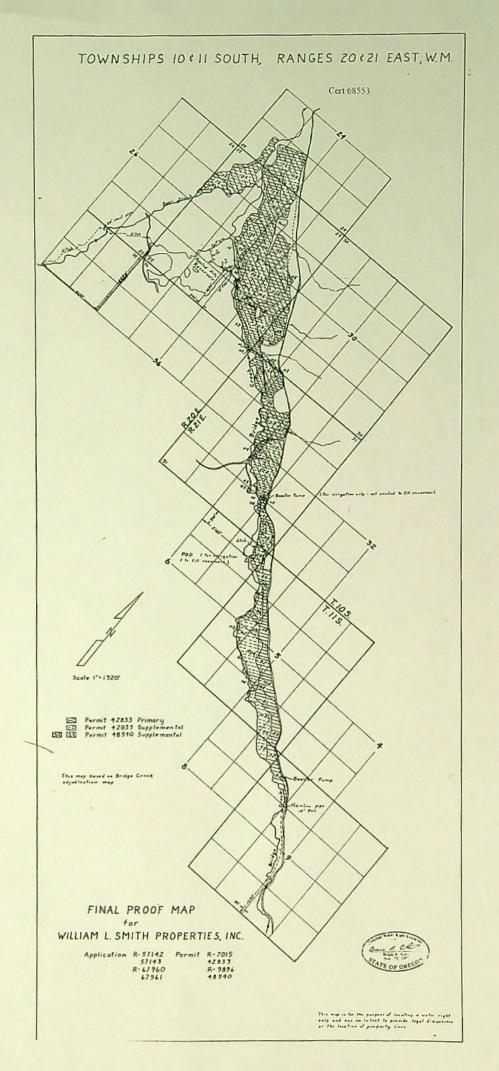

year under this right is 490.0 ACRE-FEET, BEING 160.0 ACRE-FEET FROM BEAR CREEK AND 330.0 ACRE-FEET FROM BRIDGE CREEK.

The reservoir is located as follows:

NE 1/4 SW 1/4 NW 1/4 SW 1/4 SW 1/4 SW 1/4 SE 1/4 SW 1/4 SECTION 25

SE 1/4 SE 1/4 SECTION 26

NW 1/4 NW 1/4 SECTION 36 TOWNSHIP 10 SOUTH, RANGE 20 EAST, W.M.

THE DAM AND RESERVOIR ARE TO BE OPERATED AND MAINTAINED IN STRICT ACCORDANCE WITH THE APPROVED PLANS AND SPECIFICATIONS ON FILE WITH THE WATER RESOURCES DEPARTMENT.

The right to store and use the water for the above purpose is restricted to beneficial use at the place of use described.

WITNESS the signature of the Water Resources Director, affixed AUGUST 14, 1995.

. D. PAGEL

Martha O. Pagel

Recorded in State Record of Water Right Certificates numbered 68553.

R-67960.DSM





Water Resources Department

North Mall Office Building 725 Summer St NE, Suite A Salem, OR 97301 Phone 503 986-0900 Fax 503 986-0904 www.oregon.gov/owrd

July 31, 2023

VIA E-MAIL

#### Applicant

BRIDGE CREEK RANCH LLC 355 GOODPASTURE ISLAND RD EUGENE, OR 97401

Reference: Water Right Transfer Application T-14170

Your water right transfer is in the first of three phases of processing. Enclosed is a draft of the Department's Preliminary Determination regarding Transfer Application T-14170. The document reflects the Department's conclusion that, based on the information currently available, the transfer will be approved. Your response and submittal of the items outlined below are required by August 31, 2023.

#### Required items needing your immediate attention:

- Please carefully rev