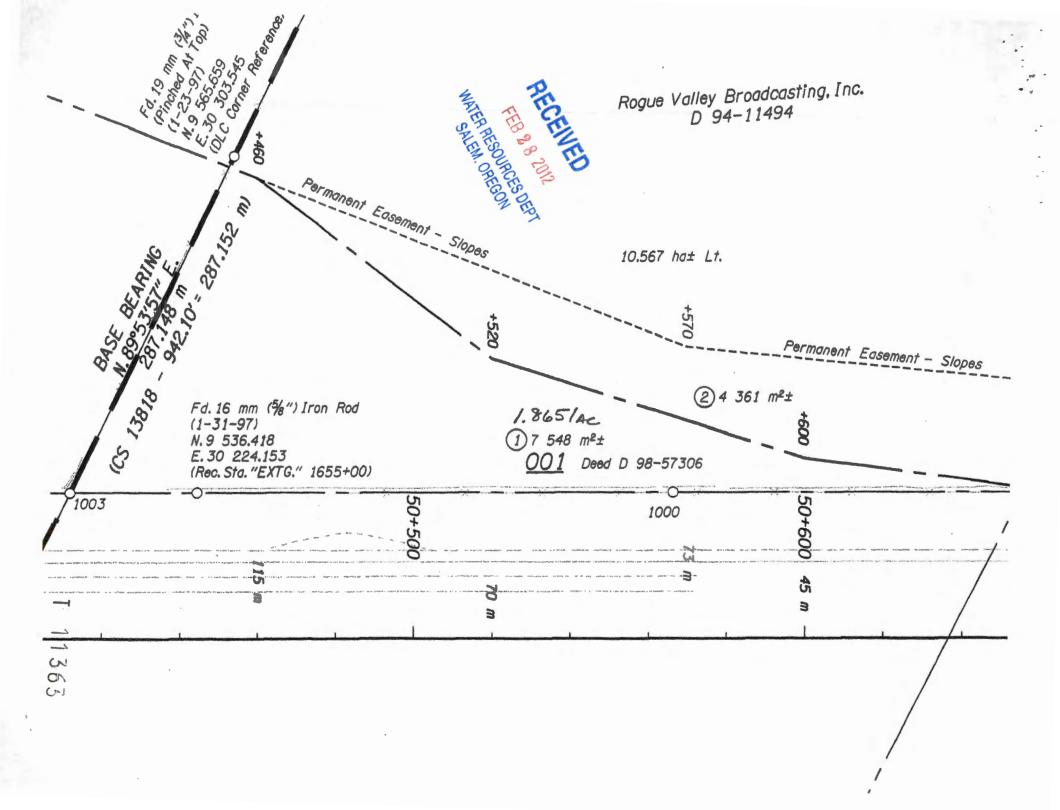

### Background

- 1. On February 28, 2012, Oregon Department of Transportation (ODOT) filed a transfer application to change the place of use under Certificate 82967. The Department assigned the application number T-11363.
- 2. Douglas K. and Nina M. Healy were identified as the receiving landowners on the transfer application. The receiving landowners are now identified as Manta Investments, LLC. The receiving landowners will be responsible for completion of the changes.
- 3. Certificate 82967 was superseded by Certificate 88873 by order of the Jackson County Circuit Court.
- 4. On December 20, 2013, the applicant amended the application to eliminate the change in point of diversion for a portion of Certificate 88873.

5. The portion of the right to be transferred is as follows:

| <b>Certificate:</b>   | 88873 in the name of ADELBERT MOORE (confirmed by the Rogue River |
|-----------------------|-------------------------------------------------------------------|
|                       | Decree)                                                           |
| Use:                  | IRRIGATION of 16.45 acres, DOMESTIC, and LIVESTOCK                |
| <b>Priority Date:</b> | 1852                                                              |
| Rate:                 | 0.09 CUBIC FOOT PER SECOND (cfs)                                  |
| Source:               | NEIL CREEK, tributary to BEAR CREEK                               |

#### Authorized Point of Diversion (POD):

| Twp  | Rng | Mer | Sec | POD Description         |
|------|-----|-----|-----|-------------------------|
| 39 S | 2 E | WM  | 31  | Houck-Dunn-Holmes Ditch |

#### Authorized Place of Use (POU):

| IRRIG | ATION, D | OMEST | IC AN | D LIVESTO | OCK   |
|-------|----------|-------|-------|-----------|-------|
| Twp   | Rng      | Mer   | Sec   | Q-Q       | Acres |
| 39 S  | 1 E      | WM    | 13    | SW SW     | 0.30  |
| 39 S  | 1 E      | WM    | 24    | NE NW     | 8.83  |
| 39 S  | 1 E      | WM    | 24    | NW NW     | 1.60  |
| 39 S  | 1 E      | WM    | 24    | SE NW     | 5.72  |
|       |          |       |       | Total:    | 16.45 |

7. Transfer Application T-11363 proposes to change the place of use of the right to:

| IR   | RIGAT | ION, DO | <b>DMES</b> | TIC AND I | IVESTO | CK    |
|------|-------|---------|-------------|-----------|--------|-------|
| Тwp  | Rng   | Mer     | Sec         | Q-Q       | DLC    | Acres |
| 39 S | 1 E   | WM      | 24          | NE NE     | 56     | 16.45 |

- 8. Notice of the application for transfer was published on March 6, 2012, pursuant to OAR 690-380-4000.
- 9. On December 26, 2013, the Department provided a copy of the draft Preliminary Determination proposing to approve Transfer Application T-11363 to the applicants and the receiving landowners. The applicants requested that the Department proceed with issuance of a Preliminary Determination and provided the necessary information to demonstrate that the applicant is authorized to pursue the transfer.
- 10. On February 24, 2014, the Department issued a preliminary determination proposing to approve Transfer Application T-11363 and mailed a copy to the applicant and receiving landowners. Additionally, notice of the preliminary determination for the transfer application was published on the Department's weekly notice on February 25, 2014 pursuant to ORS 540.520 and OAR 690-380-4020. No protests were filed in response to the notice.