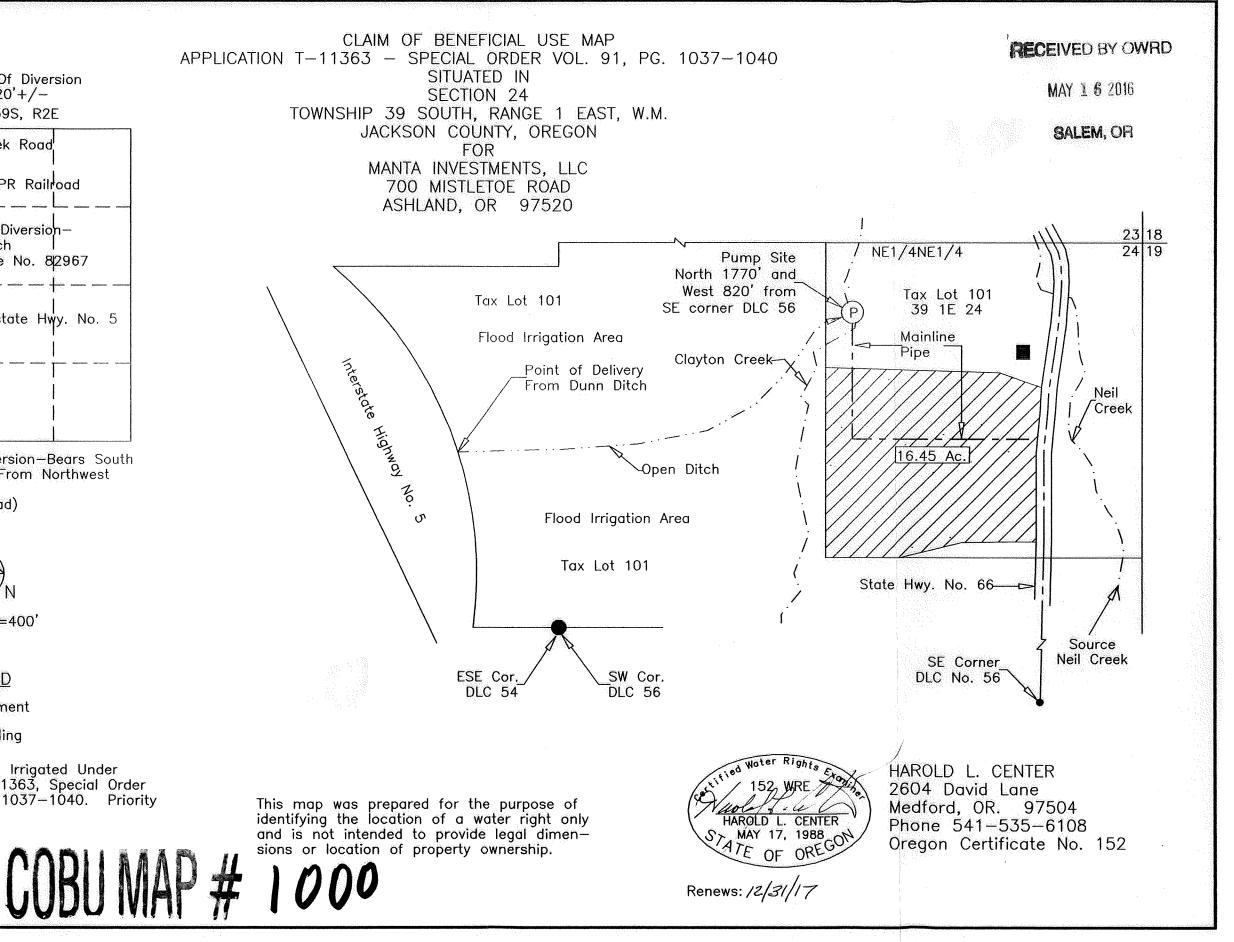

#### LEGEND

Survey Monument

**Denotes Building** 

Denotes Area Irrigated Under  $\overline{}$ Transfer T-11363, Special Order Vol. 91-Pg. 1037-1040. Priority Date 1852.

CLAIM OF BENEFICIAL USE MAP APPLICATION T-11363 - SPECIAL ORDER VOL. 91, PG. 1037-1040 SITUATED IN SECTION 24 TOWNSHIP 39 SOUTH, RANGE 1 EAST, W.M. JACKSON COUNTY, OREGON FOR MANTA INVESTMENTS, LLC 700 MISTLETOE ROAD ASHLAND, OR 97520

LEGEND

Survey Monument **Denotes Building** 

Denotes Area Irrigated Under Transfer T-11363, Special Order Vol. 91-Pg. 1037-1040. Priority Date 1852.

OPR Railfoad

This map was prepared for the purpose of identifying the location of a water right only and is not intended to provide legal dimensions or location of property ownership. COBU MAP # 1000

Centerline 15.90 Ac. Interstate No. 5 Engr. Sta.-1657+48 (MP 12.4)

This map was prepared for the purpose of identifying the location of a water right only and is not intended to provide legal dimensions or location of property ownership.

#### Authorized Place of Use (POU):

| IRRIG | ATION, D | OMEST | IC AN | D LIVESTO | OCK   |
|-------|----------|-------|-------|-----------|-------|
| Twp   | Rng      | Mer   | Sec   | Q-Q       | Acres |
| 39 S  | 1 E      | WM    | 13    | SW SW     | 0.30  |
| 39 S  | 1 E      | WM    | 24    | NE NW     | 8.83  |
| 39 S  | 1 E      | WM    | 24    | NW NW     | 1.60  |
| 39 S  | 1 E      | WM    | 24    | SE NW     | 5.72  |
|       |          |       |       | Total:    | 16.45 |

7. Transfer Application T-11363 proposes to change the place of use of the right to:

| IR   | RIGAT | ION, DO | <b>DMES</b> | TIC AND I | IVESTO | CK    |
|------|-------|---------|-------------|-----------|--------|-------|
| Тwp  | Rng   | Mer     | Sec         | Q-Q       | DLC    | Acres |
| 39 S | 1 E   | WM      | 24          | NE NE     | 56     | 16.45 |