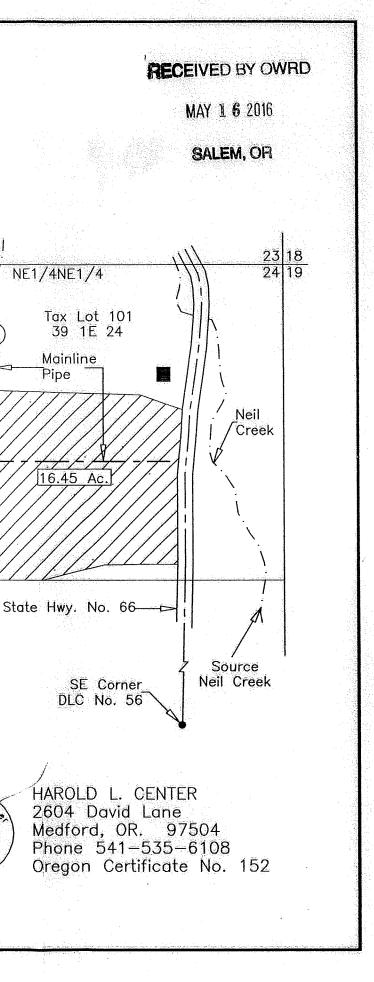

Scale: 1"=400'

#### LEGEND

Survey Monument

**Denotes Building** 

Denotes Area Irrigated Under  $\overline{}$ Transfer T-11363, Special Order Vol. 91-Pg. 1037-1040. Priority Date 1852.

CLAIM OF BENEFICIAL USE MAP APPLICATION T-11363 - SPECIAL ORDER VOL. 91, PG. 1037-1040 SITUATED IN SECTION 24 TOWNSHIP 39 SOUTH, RANGE 1 EAST, W.M. JACKSON COUNTY, OREGON FOR MANTA INVESTMENTS, LLC 700 MISTLETOE ROAD ASHLAND, OR 97520

A description of the place of use is as follows:

| Twp  | Rng | Mer | Sec | Q-Q   | Acres |
|------|-----|-----|-----|-------|-------|
| 39 S | 1 E | WM  | 24  | NE NE | 16.45 |

The right to use water for the above purpose is restricted to beneficial use on the lands or place of use described and is subject to all other conditions and limitations contained in the decree.

7. Transfer Application T-11363 proposes to change the place of use of the right to:

| IR   | RIGAT | ION, DO | <b>DMES</b> | TIC AND I | IVESTO | CK    |
|------|-------|---------|-------------|-----------|--------|-------|
| Тwp  | Rng   | Mer     | Sec         | Q-Q       | DLC    | Acres |
| 39 S | 1 E   | WM      | 24          | NE NE     | 56     | 16.45 |