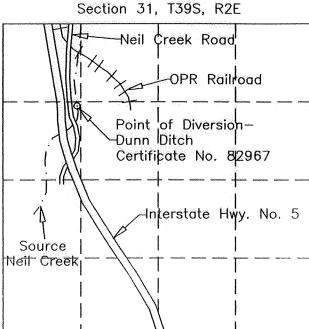

DOT ttn-Jayne Randleman 00 Antelope Rd. /hite City, OR 97503

T-11363

Authorized Point Of Diversion Scale 1"=1320'+/-

000 1

H

MAP

Authorized Point of Diversion-Bears South 1332' and East 1155' From Northwest Corner Section 31. (Scaled From USGS Quad)

and is not intended to provide legal dimensions or location of property ownership.

Project 11-17 ODOT-Healy

000 Authorized Point Of Diversion Scale 1"=1320'+/-Section 31, T39S, R2E -Neil Çreek Road H Point of Diversion-Dunn Ditch Certificate No. 8/2967 **JUP** Interstate Hwy. No. 5 Source Neil Creek Authorized Point of Diversion-Bears South 1332' and East 1155' From Northwest Corner Section 31. (Scaled From USGS Quad)

HARØLD L. CENTER ST MAY 17, 1988 ON ATE OF OREGON

Renews: 12/31/17

CLAIM OF BENEFICIAL USE MAP

Project 11-17 ODOT-Healy

Authorized Point of Diversion-Certificate No. 82967, Houck-Dunn-Holmes Ditch, Latitude 42°08'16.8", Longitude 122°38'08.0" WGS-84 Datum.

HAROLD L. CENTER 2604 David Lane Medford, OR. 97504 Phone 541-535-6108 Oregon Certificate No. 152 Cert. Renewal Date: 12/31/2013

Authorized Point of Diversion-Certificate No. 82967, Houck-Dunn-Holmes Ditch, Latitude 42°08'16.8", Longitude 122°38'08.0" WGS-84 Datum.

HAROLD L. CENTER 2604 David Lane Medford, OR. 97504 Phone 541-535-6108 Oregon Certificate No. 152 Cert. Renewal Date: 12/31/2013

RECEIVED

FEB 2 8 2012

WATER RESOURCES DEPT SALEM, OREGON

Authorized Point of Diversion-Certificate No. 82967, Houck-Dunn-Holmes Ditch, Latitude 42°08'16.8", Longitude 122°38'08.0" WGS-84 Datum.

Medford, OR. 97504 Phone 541-535-6108 Oregon Certificate No. 152 Cert. Renewal Date: 12/31/2013

Authorized Point of Diversion-Certificate No. 82967, Houck-Dunn-Holmes Ditch, Latitude 42'08'16.8", Longitude 122'38'08.0" WGS-84 Datum.

The point of diversion is located as follows:

| Twp  | Rng | Mer | Sec | Q-Q  | Measured Distances                                                                                            |
|------|-----|-----|-----|------|---------------------------------------------------------------------------------------------------------------|
| 39 S | 2 E | WM  | 31  | SWNW | HOUCK-DUNN-HOMES DITCH:<br>NORTH 42 DEGREES 08 MINUES 16.8 SECONDS WEST 122<br>DEGREES 38 MINUTES 8.0 SECONDS |

#### Authorized Point of Diversion (POD):

| Twp  | Rng | Mer | Sec | POD Description         |
|------|-----|-----|-----|-------------------------|
| 39 S | 2 E | WM  | 31  | Houck-Dunn-Holmes Ditch |

### **Authorized Point of Diversion:**

| Twp  | Rng | Mer | Sec | Q - Q | POD Description                                                 |
|------|-----|-----|-----|-------|-----------------------------------------------------------------|
| 39 S | 2 E | WM  | 31  | SW NW | N42°08'16.8" West 122°38'08.0" World Geodetic System - 84 Datum |