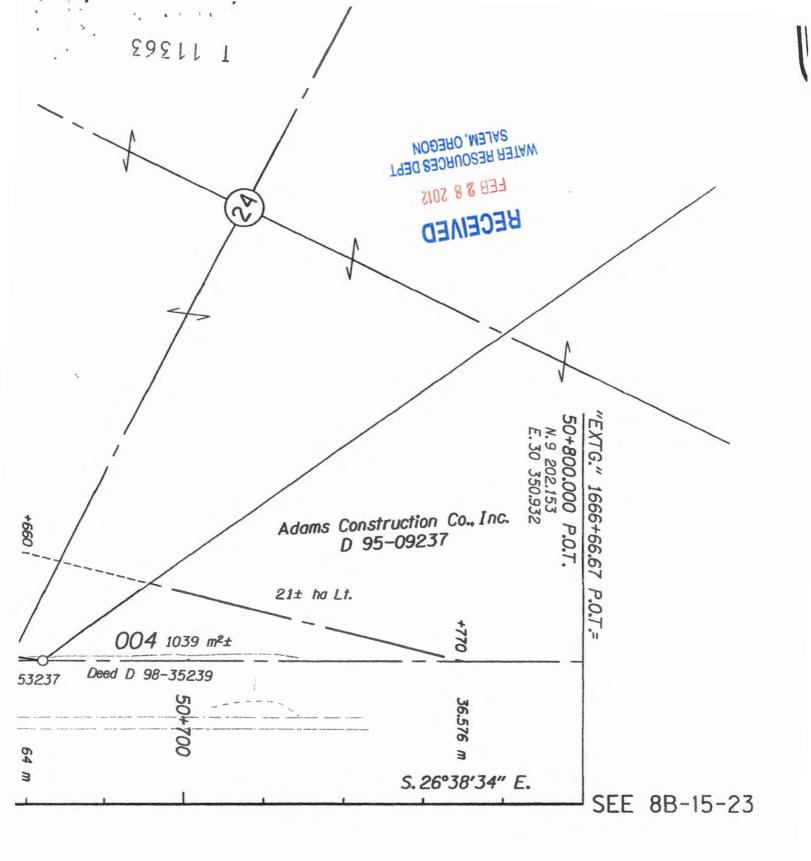

### Partial Cancellation of a Water Right

15. On February 28, 2012, an affidavit certifying that a portion of a water right has been abandoned and requesting cancellation of the right was received from Oregon Department of Transportation. The portion of the right to be cancelled is as follows:

| Certificate:          | 88873 in the name of ADELBERT MOORE (confirmed by Rogue River |
|-----------------------|---------------------------------------------------------------|
|                       | Decree State Water Board)                                     |
| Use:                  | IRRIGATION of 2.13 ACRES                                      |
| <b>Priority Date:</b> | 1852                                                          |
| Source:               | NEIL CREEK, tributary to BEAR CREEK                           |

### **Authorized Point of Diversion:**

| Twp  | Rng | Mer | Sec |
|------|-----|-----|-----|
| 39 S | 2 E | WM  | 31  |

#### Authorized Place of Use to be Cancelled:

| Twp  | Rng | Mer | Sec | Q-Q   | DLC    | Acres |
|------|-----|-----|-----|-------|--------|-------|
| 39 S | 1 E | WM  | 24  | SE NW | 55     | 1.87  |
| 39 S | 1 E | WM  | 24  | NE SW | 55     | 0.26  |
|      |     |     |     |       | Total: | 2.13  |