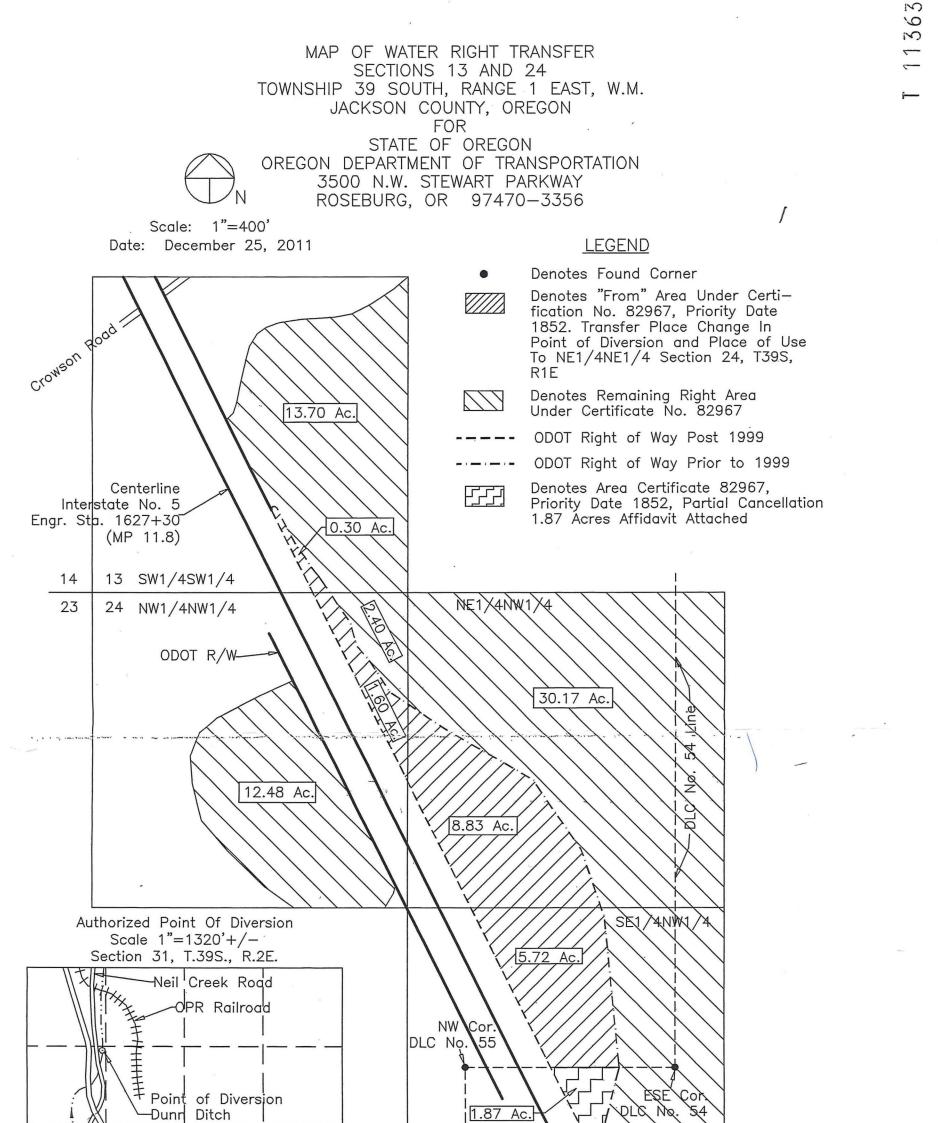

5. The portion of the right to be transferred is as follows:

| <b>Certificate:</b>   | 88873 in the name of ADELBERT MOORE (confirmed by the Rogue River |
|-----------------------|-------------------------------------------------------------------|
|                       | Decree)                                                           |
| Use:                  | IRRIGATION of 16.45 acres, DOMESTIC, and LIVESTOCK                |
| <b>Priority Date:</b> | 1852                                                              |
| Rate:                 | 0.09 CUBIC FOOT PER SECOND (cfs)                                  |
| Source:               | NEIL CREEK, tributary to BEAR CREEK                               |

#### Authorized Point of Diversion (POD):

| Twp  | Rng | Mer | Sec | POD Description         |
|------|-----|-----|-----|-------------------------|
| 39 S | 2 E | WM  | 31  | Houck-Dunn-Holmes Ditch |

#### Authorized Place of Use (POU):

| IRRIG | ATION, D | OMEST | IC AN | D LIVESTO | OCK   |
|-------|----------|-------|-------|-----------|-------|
| Twp   | Rng      | Mer   | Sec   | Q-Q       | Acres |
| 39 S  | 1 E      | WM    | 13    | SW SW     | 0.30  |
| 39 S  | 1 E      | WM    | 24    | NE NW     | 8.83  |
| 39 S  | 1 E      | WM    | 24    | NW NW     | 1.60  |
| 39 S  | 1 E      | WM    | 24    | SE NW     | 5.72  |
|       |          |       |       | Total:    | 16.45 |

7. Transfer Application T-11363 proposes to change the place of use of the right to:

| IR   | RIGAT | ION, DO | <b>DMES</b> | TIC AND I | IVESTO | CK    |
|------|-------|---------|-------------|-----------|--------|-------|
| Тwp  | Rng   | Mer     | Sec         | Q-Q       | DLC    | Acres |
| 39 S | 1 E   | WM      | 24          | NE NE     | 56     | 16.45 |

### Partial Cancellation of a Water Right

15. On February 28, 2012, an affidavit certifying that a portion of a water right has been abandoned and requesting cancellation of the right was received from Oregon Department of Transportation. The portion of the right to be cancelled is as follows:

| Certificate:          | 88873 in the name of ADELBERT MOORE (confirmed by Rogue River |
|-----------------------|---------------------------------------------------------------|
|                       | Decree State Water Board)                                     |
| Use:                  | IRRIGATION of 2.13 ACRES                                      |
| <b>Priority Date:</b> | 1852                                                          |
| Source:               | NEIL CREEK, tributary to BEAR CREEK                           |

#### Authorized Place of Use to be Cancelled:

| Twp  | Rng | Mer | Sec | Q-Q   | DLC    | Acres |
|------|-----|-----|-----|-------|--------|-------|
| 39 S | 1 E | WM  | 24  | SE NW | 55     | 1.87  |
| 39 S | 1 E | WM  | 24  | NE SW | 55     | 0.26  |
|      |     |     |     |       | Total: | 2.13  |