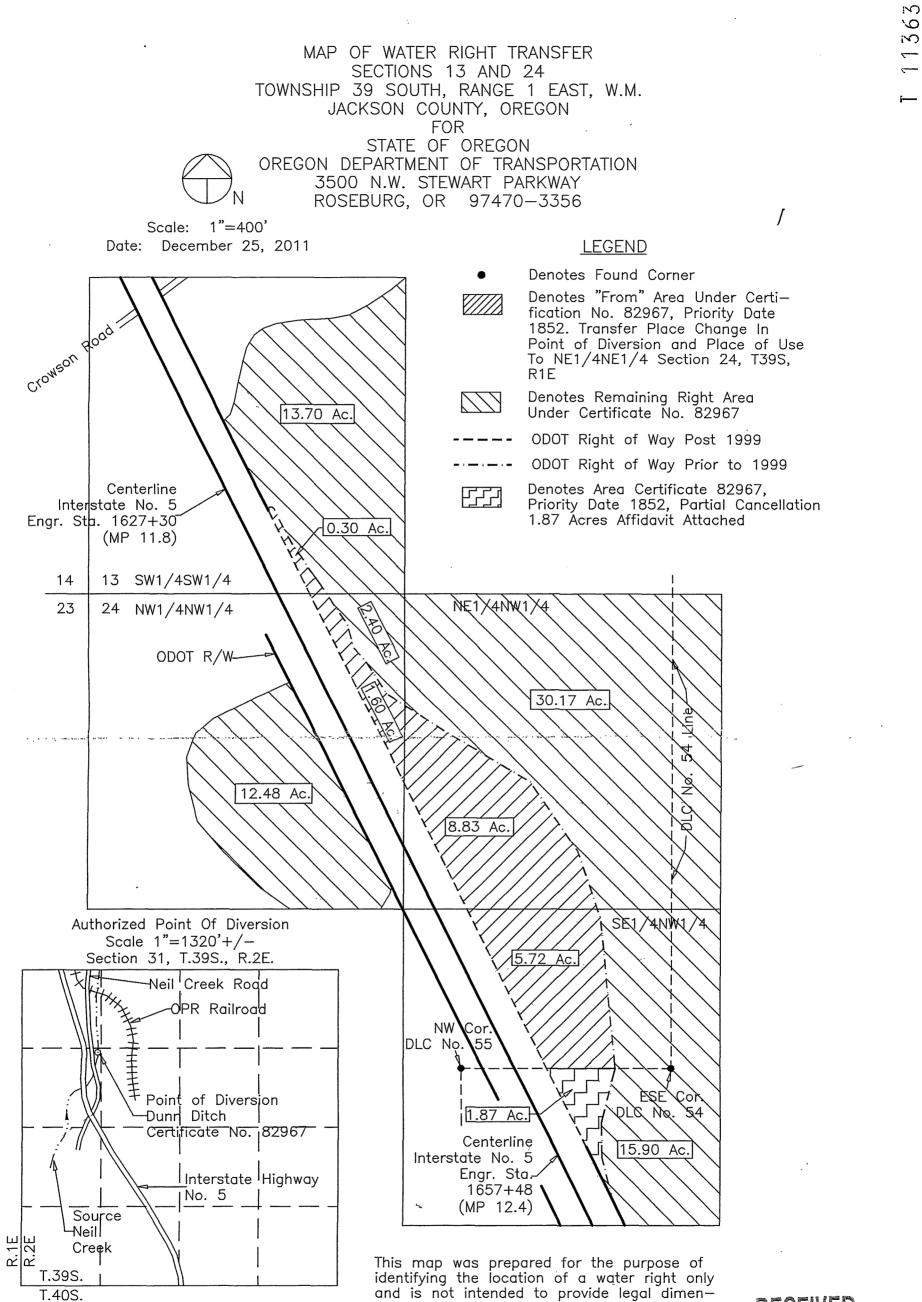

DOT ttn-Jayne Randleman 00 Antelope Rd. /hite City, OR 97503

T-11363

Authorized Point Of Diversion Scale 1"=1320'+/-

000 1

H

MAP

Authorized Point of Diversion-Bears South 1332' and East 1155' From Northwest Corner Section 31. (Scaled From USGS Quad)

Scale: 1"=400'

#### LEGEND

Survey Monument

**Denotes Building** 

Denotes Area Irrigated Under  $\overline{}$ Transfer T-11363, Special Order Vol. 91-Pg. 1037-1040. Priority Date 1852.

CLAIM OF BENEFICIAL USE MAP APPLICATION T-11363 - SPECIAL ORDER VOL. 91, PG. 1037-1040 SITUATED IN SECTION 24 TOWNSHIP 39 SOUTH, RANGE 1 EAST, W.M. JACKSON COUNTY, OREGON FOR MANTA INVESTMENTS, LLC 700 MISTLETOE ROAD ASHLAND, OR 97520

and is not intended to provide legal dimensions or location of property ownership.

Project 11-17 ODOT-Healy

000 Authorized Point Of Diversion Scale 1"=1320'+/-Section 31, T39S, R2E -Neil Çreek Road H Point of Diversion-Dunn Ditch Certificate No. 8/2967 **JUP** Interstate Hwy. No. 5 Source Neil Creek Authorized Point of Diversion-Bears South 1332' and East 1155' From Northwest Corner Section 31. (Scaled From USGS Quad)

LEGEND

Survey Monument **Denotes Building** 

Denotes Area Irrigated Under Transfer T-11363, Special Order Vol. 91-Pg. 1037-1040. Priority Date 1852.

OPR Railfoad

This map was prepared for the purpose of identifying the location of a water right only and is not intended to provide legal dimensions or location of property ownership. COBU MAP # 1000

HARØLD L. CENTER ST MAY 17, 1988 ON ATE OF OREGON

Renews: 12/31/17

CLAIM OF BENEFICIAL USE MAP

Project 11-17 ODOT-Healy

Authorized Point of Diversion-Certificate No. 82967, Houck-Dunn-Holmes Ditch, Latitude 42°08'16.8", Longitude 122°38'08.0" WGS-84 Datum.

Centerline 15.90 Ac. Interstate No. 5 Engr. Sta.-1657+48 (MP 12.4)

This map was prepared for the purpose of identifying the location of a water right only and is not intended to provide legal dimensions or location of property ownership.

5. The portion of the right to be transferred is as follows:

| <b>Certificate:</b>   | 88873 in the name of ADELBERT MOORE (confirmed by the Rogue River |
|-----------------------|-------------------------------------------------------------------|
|                       | Decree)                                                           |
| Use:                  | IRRIGATION of 16.45 acres, DOMESTIC, and LIVESTOCK                |
| <b>Priority Date:</b> | 1852                                                              |
| Rate:                 | 0.09 CUBIC FOOT PER SECOND (cfs)                                  |
| Source:               | NEIL CREEK, tributary to BEAR CREEK                               |

#### Authorized Point of Diversion (POD):

| Twp  | Rng | Mer | Sec | POD Description         |
|------|-----|-----|-----|-------------------------|
| 39 S | 2 E | WM  | 31  | Houck-Dunn-Holmes Ditch |

#### Authorized Place of Use (POU):

| IRRIG | ATION, D | OMEST | IC AN | D LIVESTO | OCK   |
|-------|----------|-------|-------|-----------|-------|
| Twp   | Rng      | Mer   | Sec   | Q-Q       | Acres |
| 39 S  | 1 E      | WM    | 13    | SW SW     | 0.30  |
| 39 S  | 1 E      | WM    | 24    | NE NW     | 8.83  |
| 39 S  | 1 E      | WM    | 24    | NW NW     | 1.60  |
| 39 S  | 1 E      | WM    | 24    | SE NW     | 5.72  |
|       |          |       |       | Total:    | 16.45 |

7. Transfer Application T-11363 proposes to change the place of use of the right to:

| IR   | RIGAT | ION, DO | <b>DMES</b> | TIC AND I | IVESTO | CK    |
|------|-------|---------|-------------|-----------|--------|-------|
| Тwp  | Rng   | Mer     | Sec         | Q-Q       | DLC    | Acres |
| 39 S | 1 E   | WM      | 24          | NE NE     | 56     | 16.45 |

| Certificate:          | 88873 in the name of ADELBERT MOORE (confirmed by Rogue River |
|-----------------------|---------------------------------------------------------------|
|                       | Decree State Water Board)                                     |
| Use:                  | IRRIGATION of 2.13 ACRES                                      |
| <b>Priority Date:</b> | 1852                                                          |
| Source:               | NEIL CREEK, tributary to BEAR CREEK                           |

### **Authorized Point of Diversion:**

| Twp  | Rng | Mer | Sec |
|------|-----|-----|-----|
| 39 S | 2 E | WM  | 31  |

#### Authorized Place of Use to be Cancelled:

| Twp  | Rng | Mer | Sec | Q-Q   | DLC    | Acres |
|------|-----|-----|-----|-------|--------|-------|
| 39 S | 1 E | WM  | 24  | SE NW | 55     | 1.87  |
| 39 S | 1 E | WM  | 24  | NE SW | 55     | 0.26  |
|      |     |     |     |       | Total: | 2.13  |