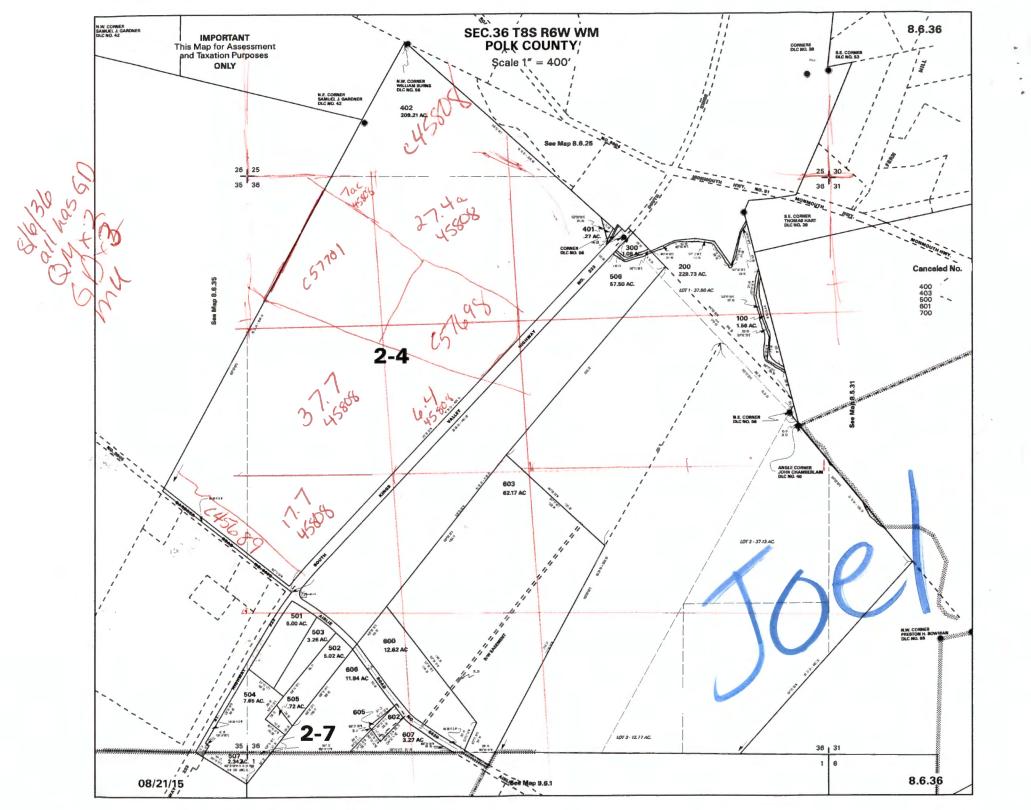

#### LEGEND

Survey Monument

**Denotes Building** 

Denotes Area Irrigated Under  $\overline{}$ Transfer T-11363, Special Order Vol. 91-Pg. 1037-1040. Priority Date 1852.

CLAIM OF BENEFICIAL USE MAP APPLICATION T-11363 - SPECIAL ORDER VOL. 91, PG. 1037-1040 SITUATED IN SECTION 24 TOWNSHIP 39 SOUTH, RANGE 1 EAST, W.M. JACKSON COUNTY, OREGON FOR MANTA INVESTMENTS, LLC 700 MISTLETOE ROAD ASHLAND, OR 97520

LEGEND

Survey Monument **Denotes Building** 

Denotes Area Irrigated Under Transfer T-11363, Special Order Vol. 91-Pg. 1037-1040. Priority Date 1852.

OPR Railfoad

This map was prepared for the purpose of identifying the location of a water right only and is not intended to provide legal dimensions or location of property ownership. COBU MAP # 1000