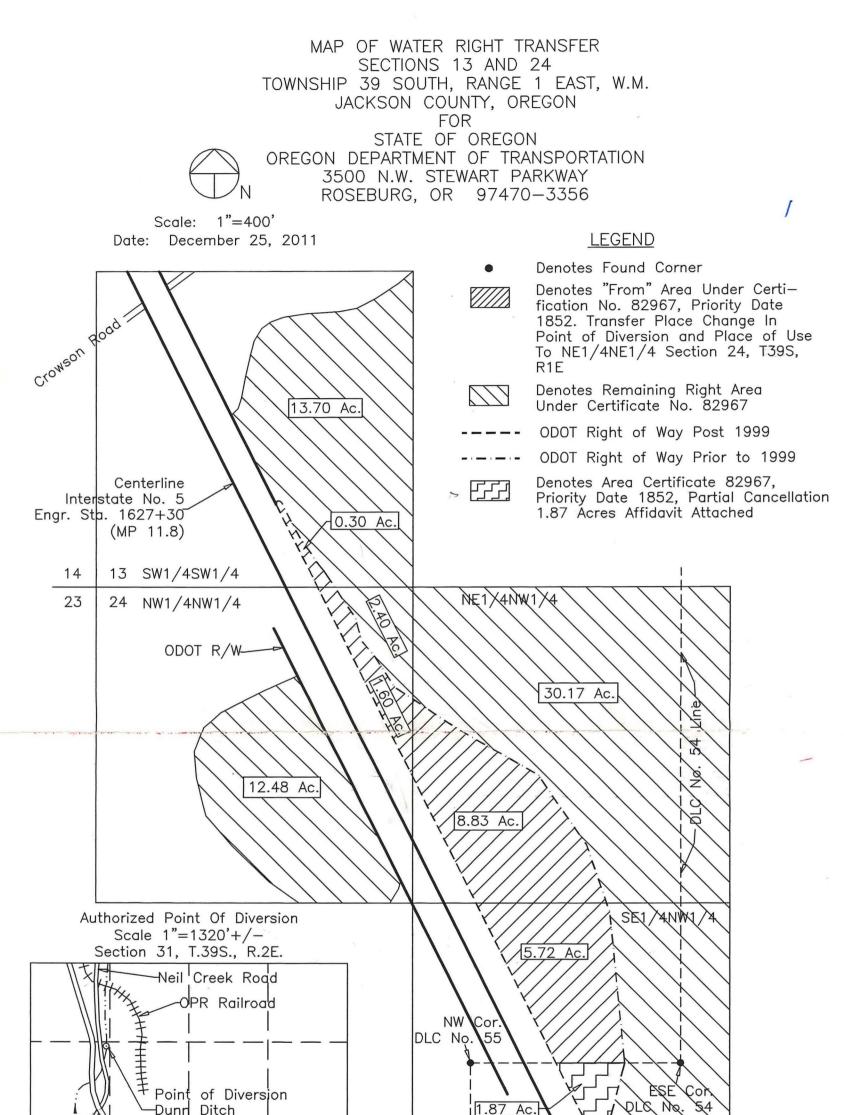

5. The portion of the right to be transferred is as follows:

| <b>Certificate:</b>   | 88873 in the name of ADELBERT MOORE (confirmed by the Rogue River |
|-----------------------|-------------------------------------------------------------------|
|                       | Decree)                                                           |
| Use:                  | IRRIGATION of 16.45 acres, DOMESTIC, and LIVESTOCK                |
| <b>Priority Date:</b> | 1852                                                              |
| Rate:                 | 0.09 CUBIC FOOT PER SECOND (cfs)                                  |
| Source:               | NEIL CREEK, tributary to BEAR CREEK                               |

#### Authorized Place of Use (POU):

| IRRIG | ATION, D | OMEST | IC AN | D LIVESTO | OCK   |
|-------|----------|-------|-------|-----------|-------|
| Twp   | Rng      | Mer   | Sec   | Q-Q       | Acres |
| 39 S  | 1 E      | WM    | 13    | SW SW     | 0.30  |
| 39 S  | 1 E      | WM    | 24    | NE NW     | 8.83  |
| 39 S  | 1 E      | WM    | 24    | NW NW     | 1.60  |
| 39 S  | 1 E      | WM    | 24    | SE NW     | 5.72  |
|       |          |       |       | Total:    | 16.45 |

### Partial Cancellation of a Water Right

15. On February 28, 2012, an affidavit certifying that a portion of a water right has been abandoned and requesting cancellation of the right was received from Oregon Department of Transportation. The portion of the right to be cancelled is as follows:

| Certificate:          | 88873 in the name of ADELBERT MOORE (confirmed by Rogue River |
|-----------------------|---------------------------------------------------------------|
|                       | Decree State Water Board)                                     |
| Use:                  | IRRIGATION of 2.13 ACRES                                      |
| <b>Priority Date:</b> | 1852                                                          |
| Source:               | NEIL CREEK, tributary to BEAR CREEK                           |

#### Authorized Place of Use to be Cancelled:

| Twp  | Rng | Mer | Sec | Q-Q   | DLC    | Acres |
|------|-----|-----|-----|-------|--------|-------|
| 39 S | 1 E | WM  | 24  | SE NW | 55     | 1.87  |
| 39 S | 1 E | WM  | 24  | NE SW | 55     | 0.26  |
|      |     |     |     |       | Total: | 2.13  |