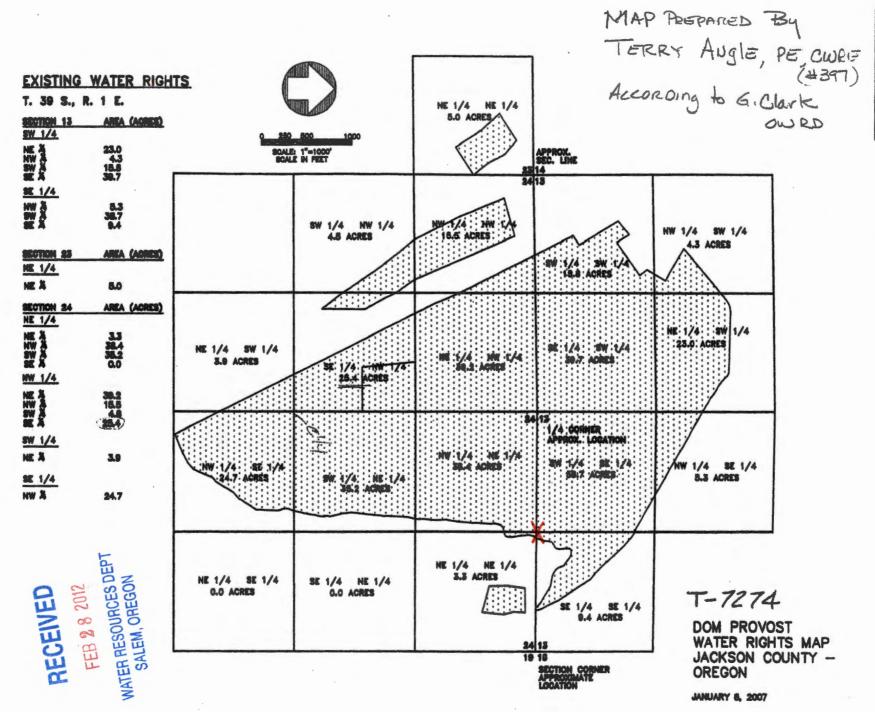

DOT ttn-Jayne Randleman 00 Antelope Rd. /hite City, OR 97503

T-11363

Authorized Point Of Diversion Scale 1"=1320'+/-

000 1

H

MAP

Authorized Point of Diversion-Bears South 1332' and East 1155' From Northwest Corner Section 31. (Scaled From USGS Quad)

and is not intended to provide legal dimensions or location of property ownership.

Project 11-17 ODOT-Healy

000 Authorized Point Of Diversion Scale 1"=1320'+/-Section 31, T39S, R2E -Neil Çreek Road H Point of Diversion-Dunn Ditch Certificate No. 8/2967 **JUP** Interstate Hwy. No. 5 Source Neil Creek Authorized Point of Diversion-Bears South 1332' and East 1155' From Northwest Corner Section 31. (Scaled From USGS Quad)

HARØLD L. CENTER ST MAY 17, 1988 ON ATE OF OREGON

Renews: 12/31/17

CLAIM OF BENEFICIAL USE MAP

Project 11-17 ODOT-Healy

Authorized Point of Diversion-Certificate No. 82967, Houck-Dunn-Holmes Ditch, Latitude 42°08'16.8", Longitude 122°38'08.0" WGS-84 Datum.

HAROLD L. CENTER 2604 David Lane Medford, OR. 97504 Phone 541-535-6108 Oregon Certificate No. 152 Cert. Renewal Date: 12/31/2013

Authorized Point of Diversion-Certificate No. 82967, Houck-Dunn-Holmes Ditch, Latitude 42°08'16.8", Longitude 122°38'08.0" WGS-84 Datum.

Medford, OR. 97504 Phone 541-535-6108 Oregon Certificate No. 152 Cert. Renewal Date: 12/31/2013

Authorized Point of Diversion-Certificate No. 82967, Houck-Dunn-Holmes Ditch, Latitude 42'08'16.8", Longitude 122'38'08.0" WGS-84 Datum.