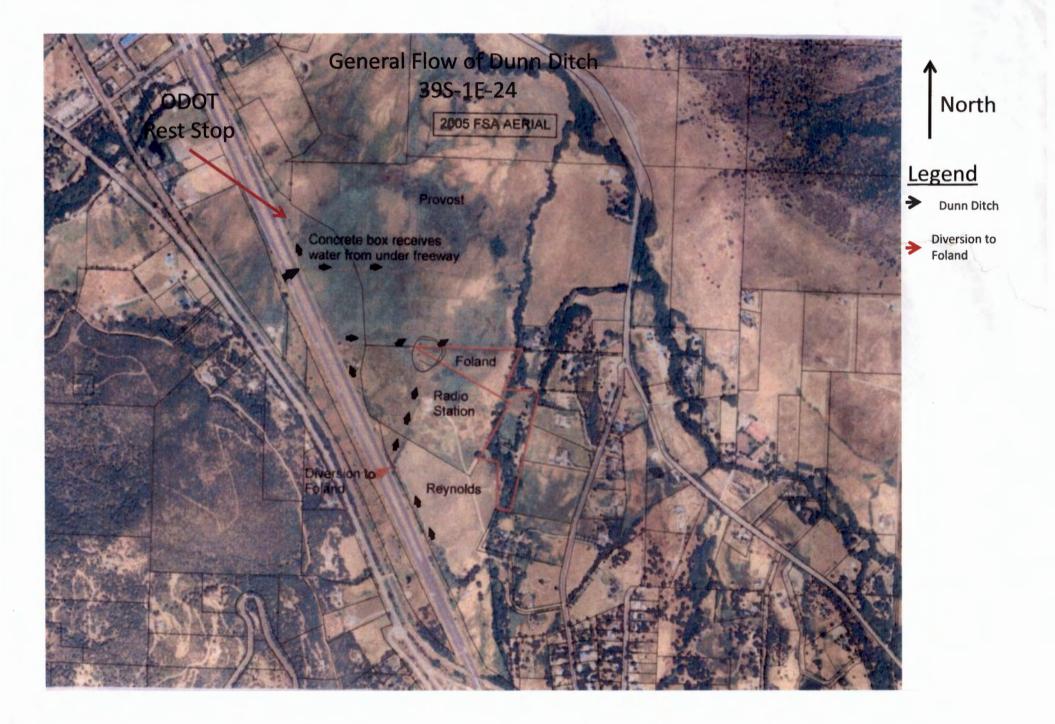

DOT ttn-Jayne Randleman 00 Antelope Rd. /hite City, OR 97503

T-11363

Authorized Point Of Diversion Scale 1"=1320'+/-

000 1

H

MAP

Authorized Point of Diversion-Bears South 1332' and East 1155' From Northwest Corner Section 31. (Scaled From USGS Quad)

and is not intended to provide legal dimensions or location of property ownership.

Project 11-17 ODOT-Healy

000 Authorized Point Of Diversion Scale 1"=1320'+/-Section 31, T39S, R2E -Neil Çreek Road H Point of Diversion-Dunn Ditch Certificate No. 8/2967 **JUP** Interstate Hwy. No. 5 Source Neil Creek Authorized Point of Diversion-Bears South 1332' and East 1155' From Northwest Corner Section 31. (Scaled From USGS Quad)

HARØLD L. CENTER ST MAY 17, 1988 ON ATE OF OREGON

Renews: 12/31/17

CLAIM OF BENEFICIAL USE MAP

Project 11-17 ODOT-Healy

Authorized Point of Diversion-Certificate No. 82967, Houck-Dunn-Holmes Ditch, Latitude 42°08'16.8", Longitude 122°38'08.0" WGS-84 Datum.

HAROLD L. CENTER 2604 David Lane Medford, OR. 97504 Phone 541-535-6108 Oregon Certificate No. 152 Cert. Renewal Date: 12/31/2013

Authorized Point of Diversion-Certificate No. 82967, Houck-Dunn-Holmes Ditch, Latitude 42°08'16.8", Longitude 122°38'08.0" WGS-84 Datum.

Medford, OR. 97504 Phone 541-535-6108 Oregon Certificate No. 152 Cert. Renewal Date: 12/31/2013

Authorized Point of Diversion-Certificate No. 82967, Houck-Dunn-Holmes Ditch, Latitude 42'08'16.8", Longitude 122'38'08.0" WGS-84 Datum.