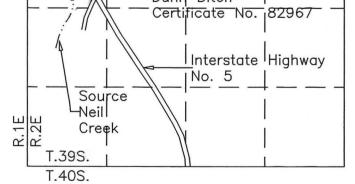

5. The portion of the right to be transferred is as follows:

| <b>Certificate:</b>   | 88873 in the name of ADELBERT MOORE (confirmed by the Rogue River |
|-----------------------|-------------------------------------------------------------------|
|                       | Decree)                                                           |
| Use:                  | IRRIGATION of 16.45 acres, DOMESTIC, and LIVESTOCK                |
| <b>Priority Date:</b> | 1852                                                              |
| Rate:                 | 0.09 CUBIC FOOT PER SECOND (cfs)                                  |
| Source:               | NEIL CREEK, tributary to BEAR CREEK                               |

#### Authorized Place of Use (POU):

| IRRIG | ATION, D | OMEST | IC AN | D LIVESTO | OCK   |
|-------|----------|-------|-------|-----------|-------|
| Twp   | Rng      | Mer   | Sec   | Q-Q       | Acres |
| 39 S  | 1 E      | WM    | 13    | SW SW     | 0.30  |
| 39 S  | 1 E      | WM    | 24    | NE NW     | 8.83  |
| 39 S  | 1 E      | WM    | 24    | NW NW     | 1.60  |
| 39 S  | 1 E      | WM    | 24    | SE NW     | 5.72  |
|       |          |       |       | Total:    | 16.45 |

### Partial Cancellation of a Water Right

15. On February 28, 2012, an affidavit certifying that a portion of a water right has been abandoned and requesting cancellation of the right was received from Oregon Department of Transportation. The portion of the right to be cancelled is as follows:

| Certificate:          | 88873 in the name of ADELBERT MOORE (confirmed by Rogue River |
|-----------------------|---------------------------------------------------------------|
|                       | Decree State Water Board)                                     |
| Use:                  | IRRIGATION of 2.13 ACRES                                      |
| <b>Priority Date:</b> | 1852                                                          |
| Source:               | NEIL CREEK, tributary to BEAR CREEK                           |

#### Authorized Place of Use to be Cancelled:

| Twp  | Rng | Mer | Sec | Q-Q   | DLC    | Acres |
|------|-----|-----|-----|-------|--------|-------|
| 39 S | 1 E | WM  | 24  | SE NW | 55     | 1.87  |
| 39 S | 1 E | WM  | 24  | NE SW | 55     | 0.26  |
|      |     |     |     |       | Total: | 2.13  |