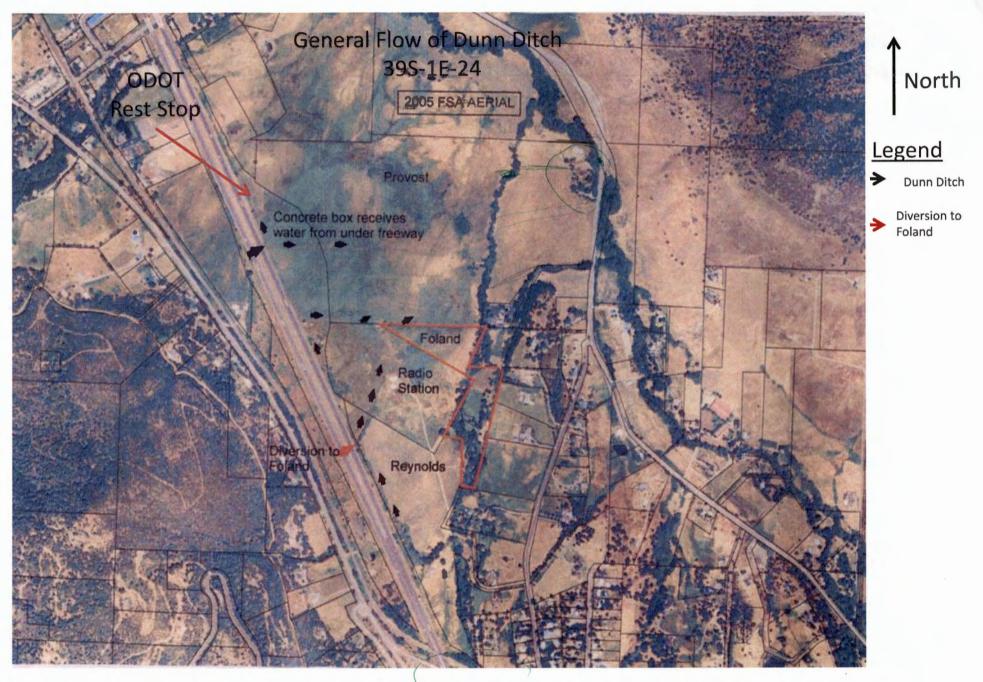

#### Authorized Point of Diversion (POD):

| Twp  | Rng | Mer | Sec | POD Description         |
|------|-----|-----|-----|-------------------------|
| 39 S | 2 E | WM  | 31  | Houck-Dunn-Holmes Ditch |

### **Authorized Point of Diversion:**

| Twp  | Rng | Mer | Sec | Q - Q | POD Description                                                 |
|------|-----|-----|-----|-------|-----------------------------------------------------------------|
| 39 S | 2 E | WM  | 31  | SW NW | N42°08'16.8" West 122°38'08.0" World Geodetic System - 84 Datum |

The point of diversion is located as follows:

| Twp  | Rng | Mer | Sec | Description            |
|------|-----|-----|-----|------------------------|
| 39 S | 2 E | WM  | 31  | HOUCK-DUNN-HOMES DITCH |