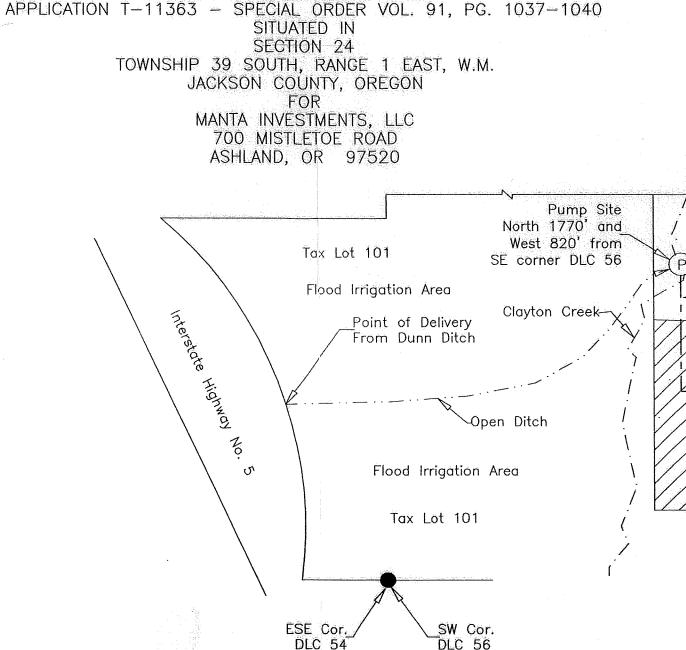

#### LEGEND

Survey Monument

**Denotes Building** 

Denotes Area Irrigated Under  $\overline{}$ Transfer T-11363, Special Order Vol. 91-Pg. 1037-1040. Priority Date 1852.

CLAIM OF BENEFICIAL USE MAP APPLICATION T-11363 - SPECIAL ORDER VOL. 91, PG. 1037-1040 SITUATED IN SECTION 24 TOWNSHIP 39 SOUTH, RANGE 1 EAST, W.M. JACKSON COUNTY, OREGON FOR MANTA INVESTMENTS, LLC 700 MISTLETOE ROAD ASHLAND, OR 97520

and is not intended to provide legal dimensions or location of property ownership.

Project 11-17 ODOT-Healy

000 Authorized Point Of Diversion Scale 1"=1320'+/-Section 31, T39S, R2E -Neil Çreek Road H Point of Diversion-Dunn Ditch Certificate No. 8/2967 **JUP** Interstate Hwy. No. 5 Source Neil Creek Authorized Point of Diversion-Bears South 1332' and East 1155' From Northwest Corner Section 31. (Scaled From USGS Quad)

LEGEND

Survey Monument **Denotes Building** 

Denotes Area Irrigated Under Transfer T-11363, Special Order Vol. 91-Pg. 1037-1040. Priority Date 1852.

OPR Railfoad

This map was prepared for the purpose of identifying the location of a water right only and is not intended to provide legal dimensions or location of property ownership. COBU MAP # 1000