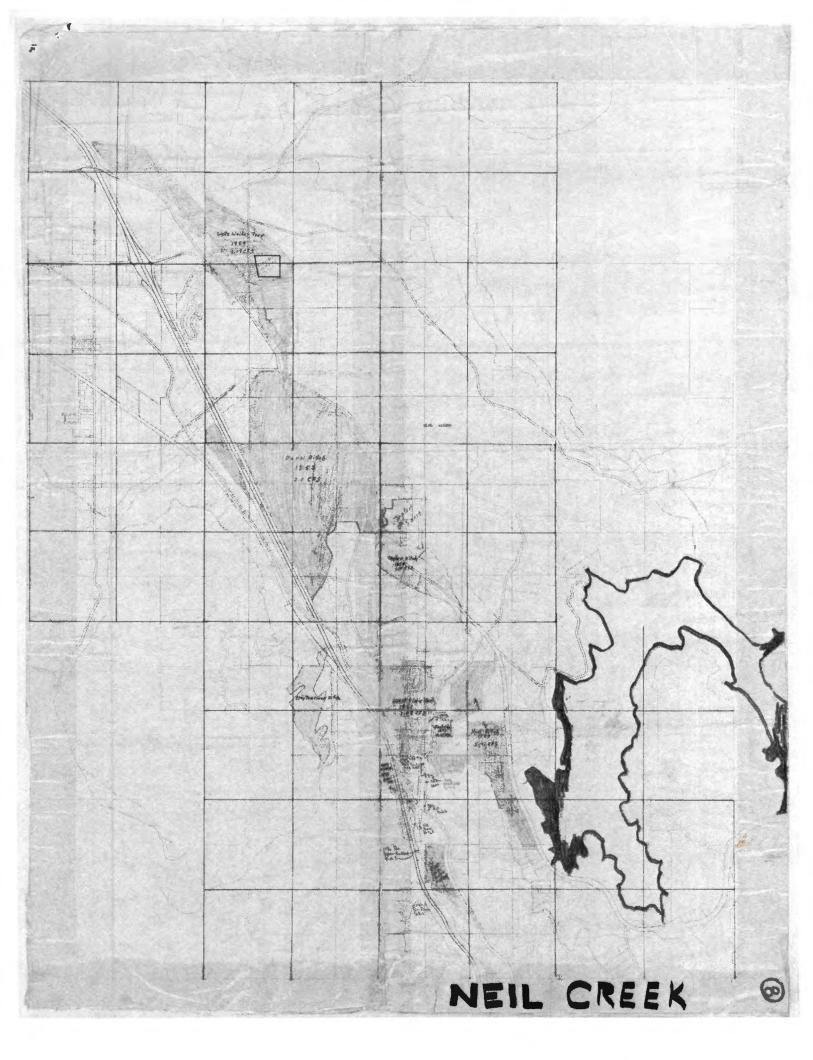

DOT ttn-Jayne Randleman 00 Antelope Rd. /hite City, OR 97503

T-11363

Authorized Point Of Diversion Scale 1"=1320'+/-

000 1

H

MAP

Authorized Point of Diversion-Bears South 1332' and East 1155' From Northwest Corner Section 31. (Scaled From USGS Quad)

and is not intended to provide legal dimensions or location of property ownership.

Project 11-17 ODOT-Healy

000 Authorized Point Of Diversion Scale 1"=1320'+/-Section 31, T39S, R2E -Neil Çreek Road H Point of Diversion-Dunn Ditch Certificate No. 8/2967 **JUP** Interstate Hwy. No. 5 Source Neil Creek Authorized Point of Diversion-Bears South 1332' and East 1155' From Northwest Corner Section 31. (Scaled From USGS Quad)

HARØLD L. CENTER ST MAY 17, 1988 ON ATE OF OREGON

Renews: 12/31/17

CLAIM OF BENEFICIAL USE MAP

Project 11-17 ODOT-Healy

Authorized Point of Diversion-Certificate No. 82967, Houck-Dunn-Holmes Ditch, Latitude 42°08'16.8", Longitude 122°38'08.0" WGS-84 Datum.