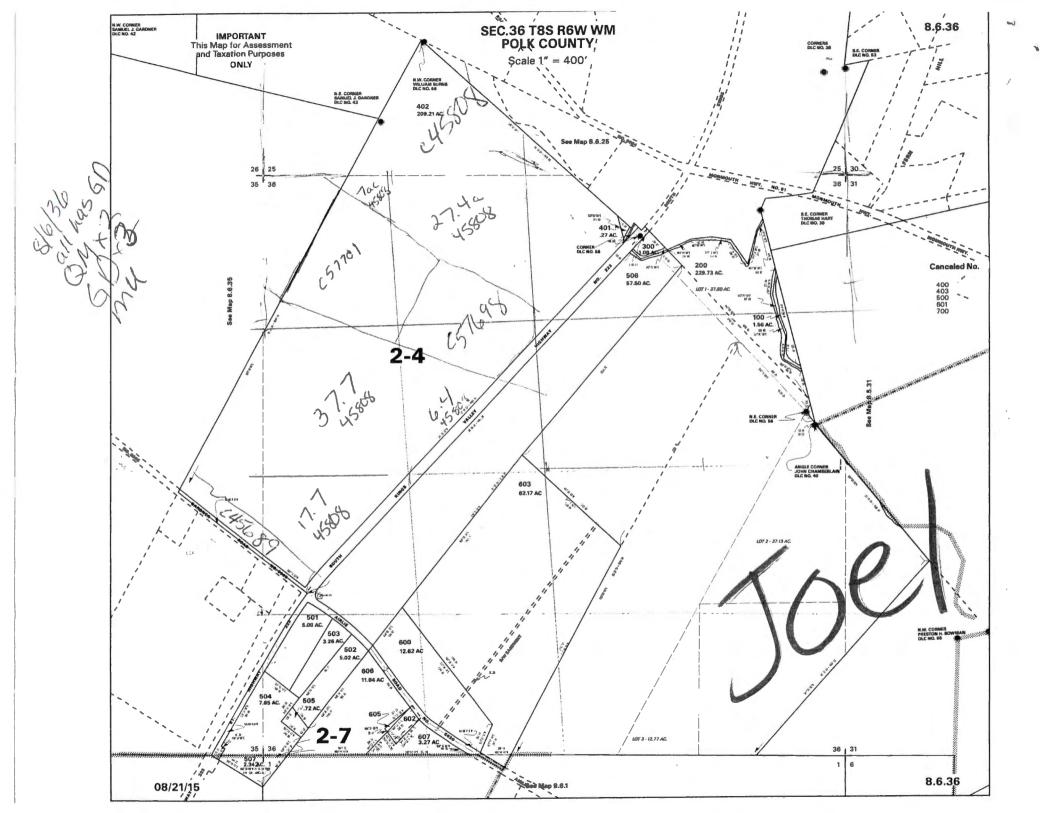

#### LEGEND

Survey Monument

**Denotes Building** 

Denotes Area Irrigated Under  $\overline{}$ Transfer T-11363, Special Order Vol. 91-Pg. 1037-1040. Priority Date 1852.

CLAIM OF BENEFICIAL USE MAP APPLICATION T-11363 - SPECIAL ORDER VOL. 91, PG. 1037-1040 SITUATED IN SECTION 24 TOWNSHIP 39 SOUTH, RANGE 1 EAST, W.M. JACKSON COUNTY, OREGON FOR MANTA INVESTMENTS, LLC 700 MISTLETOE ROAD ASHLAND, OR 97520

LEGEND

Survey Monument **Denotes Building** 

Denotes Area Irrigated Under Transfer T-11363, Special Order Vol. 91-Pg. 1037-1040. Priority Date 1852.

OPR Railfoad

This map was prepared for the purpose of identifying the location of a water right only and is not intended to provide legal dimensions or location of property ownership. COBU MAP # 1000

The point of diversion is located as follows:

| Twp  | Rng | Mer | Sec | Q-Q  | Measured Distances                                                                                            |
|------|-----|-----|-----|------|---------------------------------------------------------------------------------------------------------------|
| 39 S | 2 E | WM  | 31  | SWNW | HOUCK-DUNN-HOMES DITCH:<br>NORTH 42 DEGREES 08 MINUES 16.8 SECONDS WEST 122<br>DEGREES 38 MINUTES 8.0 SECONDS |

A description of the place of use is as follows:

| Twp  | Rng | Mer | Sec | Q-Q   | Acres |
|------|-----|-----|-----|-------|-------|
| 39 S | 1 E | WM  | 24  | NE NE | 16.45 |

The right to use water for the above purpose is restricted to beneficial use on the lands or place of use described and is subject to all other conditions and limitations contained in the decree.

#### Authorized Point of Diversion (POD):

| Twp  | Rng | Mer | Sec | POD Description         |
|------|-----|-----|-----|-------------------------|
| 39 S | 2 E | WM  | 31  | Houck-Dunn-Holmes Ditch |

#### Authorized Place of Use (POU):

| IRRIG | ATION, D | OMEST | IC AN | D LIVESTO | OCK   |
|-------|----------|-------|-------|-----------|-------|
| Twp   | Rng      | Mer   | Sec   | Q-Q       | Acres |
| 39 S  | 1 E      | WM    | 13    | SW SW     | 0.30  |
| 39 S  | 1 E      | WM    | 24    | NE NW     | 8.83  |
| 39 S  | 1 E      | WM    | 24    | NW NW     | 1.60  |
| 39 S  | 1 E      | WM    | 24    | SE NW     | 5.72  |
|       |          |       |       | Total:    | 16.45 |

### **Authorized Point of Diversion:**

| Twp  | Rng | Mer | Sec | Q - Q | POD Description                                                 |
|------|-----|-----|-----|-------|-----------------------------------------------------------------|
| 39 S | 2 E | WM  | 31  | SW NW | N42°08'16.8" West 122°38'08.0" World Geodetic System - 84 Datum |

7. Transfer Application T-11363 proposes to change the place of use of the right to:

| IR   | RIGAT | ION, DO | <b>DMES</b> | TIC AND I | IVESTO | CK    |
|------|-------|---------|-------------|-----------|--------|-------|
| Тwp  | Rng   | Mer     | Sec         | Q-Q       | DLC    | Acres |
| 39 S | 1 E   | WM      | 24          | NE NE     | 56     | 16.45 |