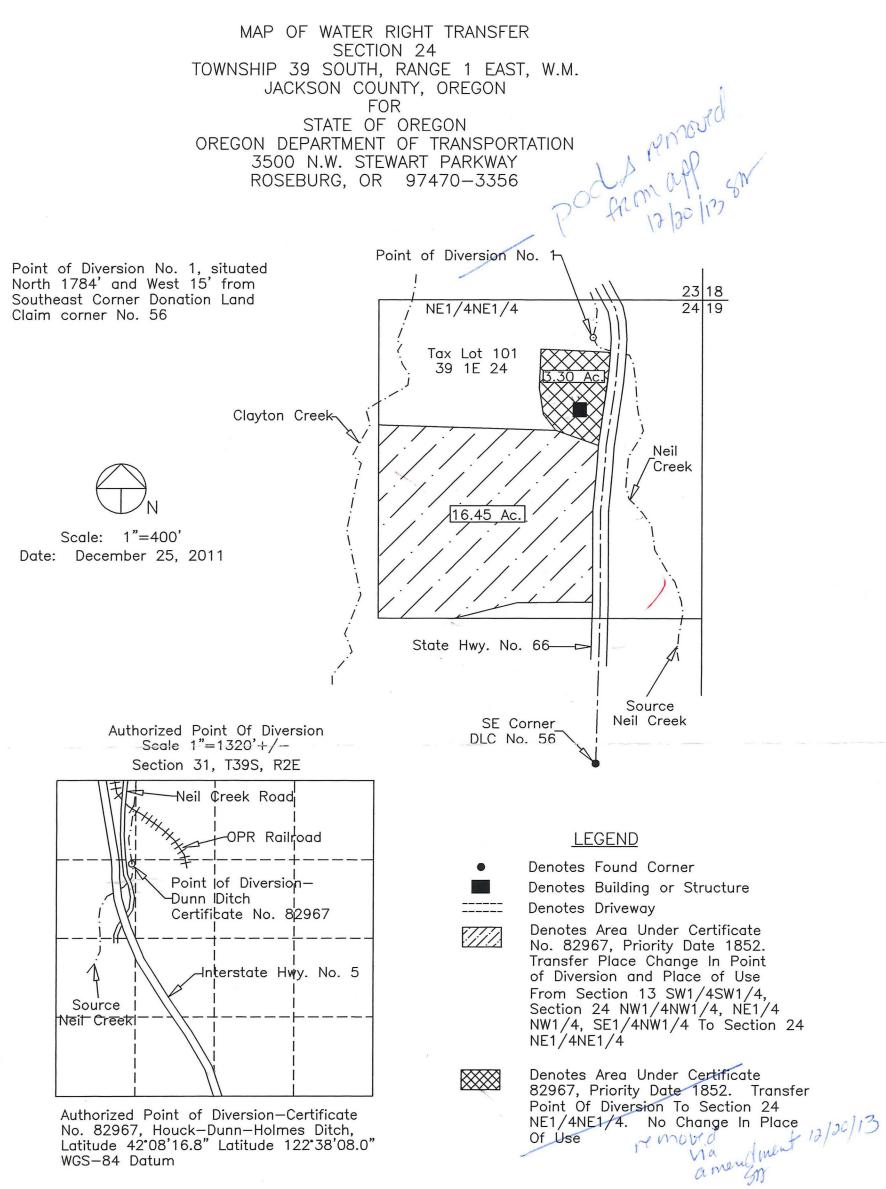

The point of diversion is located as follows:

| Twp  | Rng | Mer | Sec | Q-Q  | Measured Distances                                                                                            |
|------|-----|-----|-----|------|---------------------------------------------------------------------------------------------------------------|
| 39 S | 2 E | WM  | 31  | SWNW | HOUCK-DUNN-HOMES DITCH:<br>NORTH 42 DEGREES 08 MINUES 16.8 SECONDS WEST 122<br>DEGREES 38 MINUTES 8.0 SECONDS |

A description of the place of use is as follows:

| Twp  | Rng | Mer | Sec | Q-Q   | Acres |
|------|-----|-----|-----|-------|-------|
| 39 S | 1 E | WM  | 24  | NE NE | 16.45 |

The right to use water for the above purpose is restricted to beneficial use on the lands or place of use described and is subject to all other conditions and limitations contained in the decree.

5. The portion of the right to be transferred is as follows:

| <b>Certificate:</b>   | 88873 in the name of ADELBERT MOORE (confirmed by the Rogue River |
|-----------------------|-------------------------------------------------------------------|
|                       | Decree)                                                           |
| Use:                  | IRRIGATION of 16.45 acres, DOMESTIC, and LIVESTOCK                |
| <b>Priority Date:</b> | 1852                                                              |
| Rate:                 | 0.09 CUBIC FOOT PER SECOND (cfs)                                  |
| Source:               | NEIL CREEK, tributary to BEAR CREEK                               |

#### Authorized Point of Diversion (POD):

| Twp  | Rng | Mer | Sec | POD Description         |
|------|-----|-----|-----|-------------------------|
| 39 S | 2 E | WM  | 31  | Houck-Dunn-Holmes Ditch |

#### Authorized Place of Use (POU):

| IRRIG | ATION, D | OMEST | IC AN | D LIVESTO | OCK   |
|-------|----------|-------|-------|-----------|-------|
| Twp   | Rng      | Mer   | Sec   | Q-Q       | Acres |
| 39 S  | 1 E      | WM    | 13    | SW SW     | 0.30  |
| 39 S  | 1 E      | WM    | 24    | NE NW     | 8.83  |
| 39 S  | 1 E      | WM    | 24    | NW NW     | 1.60  |
| 39 S  | 1 E      | WM    | 24    | SE NW     | 5.72  |
|       |          |       |       | Total:    | 16.45 |

7. Transfer Application T-11363 proposes to change the place of use of the right to:

| IR   | RIGAT | ION, DO | <b>DMES</b> | TIC AND I | IVESTO | CK    |
|------|-------|---------|-------------|-----------|--------|-------|
| Тwp  | Rng   | Mer     | Sec         | Q-Q       | DLC    | Acres |
| 39 S | 1 E   | WM      | 24          | NE NE     | 56     | 16.45 |

#### Authorized Place of Use to be Cancelled:

| Twp  | Rng | Mer | Sec | Q-Q   | DLC    | Acres |
|------|-----|-----|-----|-------|--------|-------|
| 39 S | 1 E | WM  | 24  | SE NW | 55     | 1.87  |
| 39 S | 1 E | WM  | 24  | NE SW | 55     | 0.26  |
|      |     |     |     |       | Total: | 2.13  |