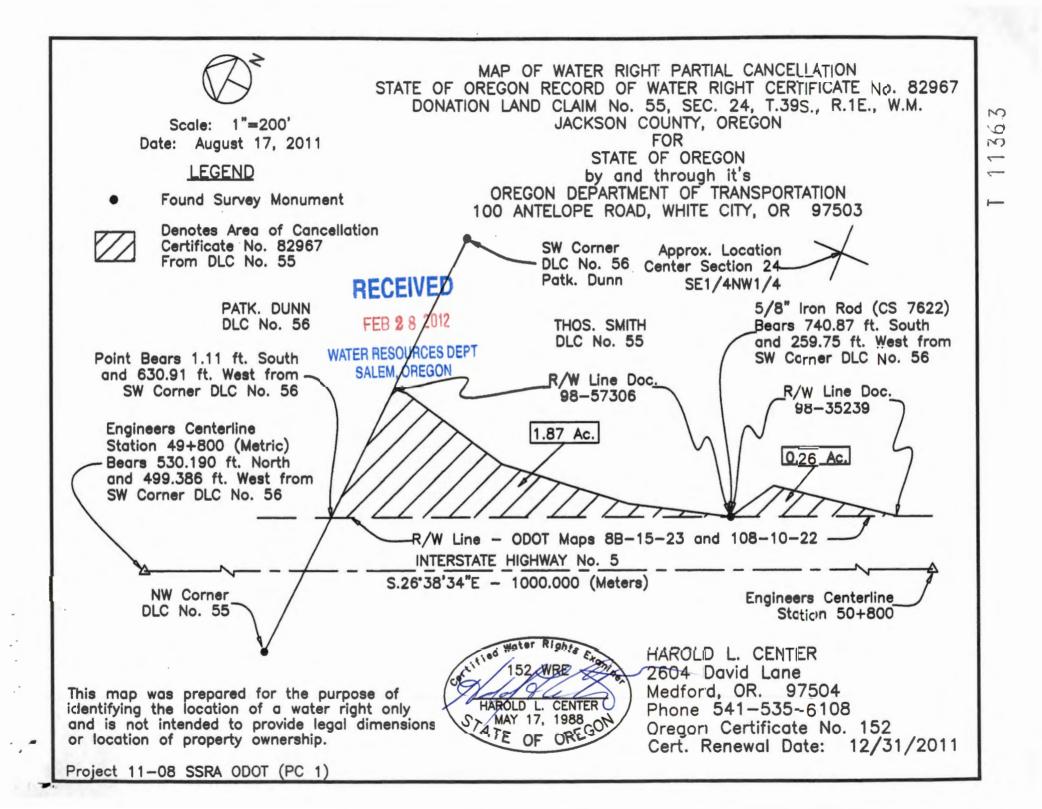

### Partial Cancellation of a Water Right

15. On February 28, 2012, an affidavit certifying that a portion of a water right has been abandoned and requesting cancellation of the right was received from Oregon Department of Transportation. The portion of the right to be cancelled is as follows:

| Certificate:          | 88873 in the name of ADELBERT MOORE (confirmed by Rogue River |
|-----------------------|---------------------------------------------------------------|
|                       | Decree State Water Board)                                     |
| Use:                  | IRRIGATION of 2.13 ACRES                                      |
| <b>Priority Date:</b> | 1852                                                          |
| Source:               | NEIL CREEK, tributary to BEAR CREEK                           |

### **Authorized Point of Diversion:**

| Twp  | Rng | Mer | Sec |
|------|-----|-----|-----|
| 39 S | 2 E | WM  | 31  |

#### Authorized Place of Use to be Cancelled:

| Twp  | Rng | Mer | Sec | Q-Q   | DLC    | Acres |
|------|-----|-----|-----|-------|--------|-------|
| 39 S | 1 E | WM  | 24  | SE NW | 55     | 1.87  |
| 39 S | 1 E | WM  | 24  | NE SW | 55     | 0.26  |
|      |     |     |     |       | Total: | 2.13  |