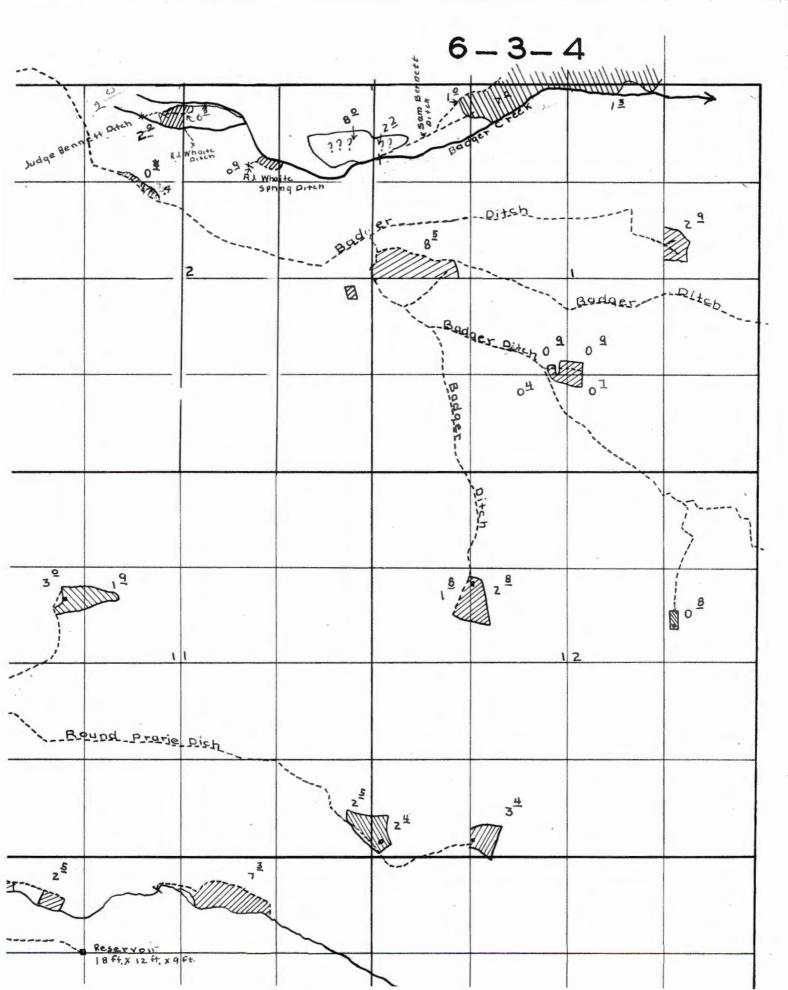

several maps which supposedly represented the water rights for the various certificates involved in the transfers, but only one of the maps actually corresponds with the acreages listed on the certificate. I have made a list of FPS maps that should the information of the informati applications. provide the information I need, if they are available.

#### "From" Lands

T-9990. I would like to be able to view perfected water rights (i.e., FPS maps) in Section 1, T4S, R12E for the C20243 for Permit S-15165 S-13088 (#11-3)

T-5606 for Permit S-2163 S-19264

Villiate R. decree

Transfers 050 NA

D-136 V following certificates or transfers:

C26642 for Permit S-22633

G46368 for Permit S-27390 Atready 3enf

C51486 for Permit S-33228 5-43459:

T-4800 NA

T-8080 - Ken has in Pendleton

6/8/2006



from White River Decree map Tor T45 R13E Brush Foir Ground z º Badger Ritteh Badger Ditsb\_\_\_





## T.5S.R.2E.W.M.



## FINAL PROOF SURVEY

R-43441 R-5263 Application No. 43459 Permit No. 33288 IN NAME OF

WILLARD G. DEARDORFF

Surveyed Nov. 19 1969, by L. E. Gould

Final Proof map for

D-136 + D-137

App 5-19264, Permit 22633 Ear

App 5-13088, Permit 15165

T.4S. R.13 E. W.M.

|            | 5      |       |   |
|------------|--------|-------|---|
| 7          |        |       |   |
|            |        |       |   |
| FAWZY      | MALOUF |       |   |
| 1/192      | 258    | 93    |   |
| +4.01 runp | +15.0  | × × ( | 3 |
|            |        |       |   |
| J          |        |       |   |

T-5606.

## ECEIVED

MAR 1 3 1985

WATER RESOURCES DEPT SALEM, OREGON



### RECEIVED