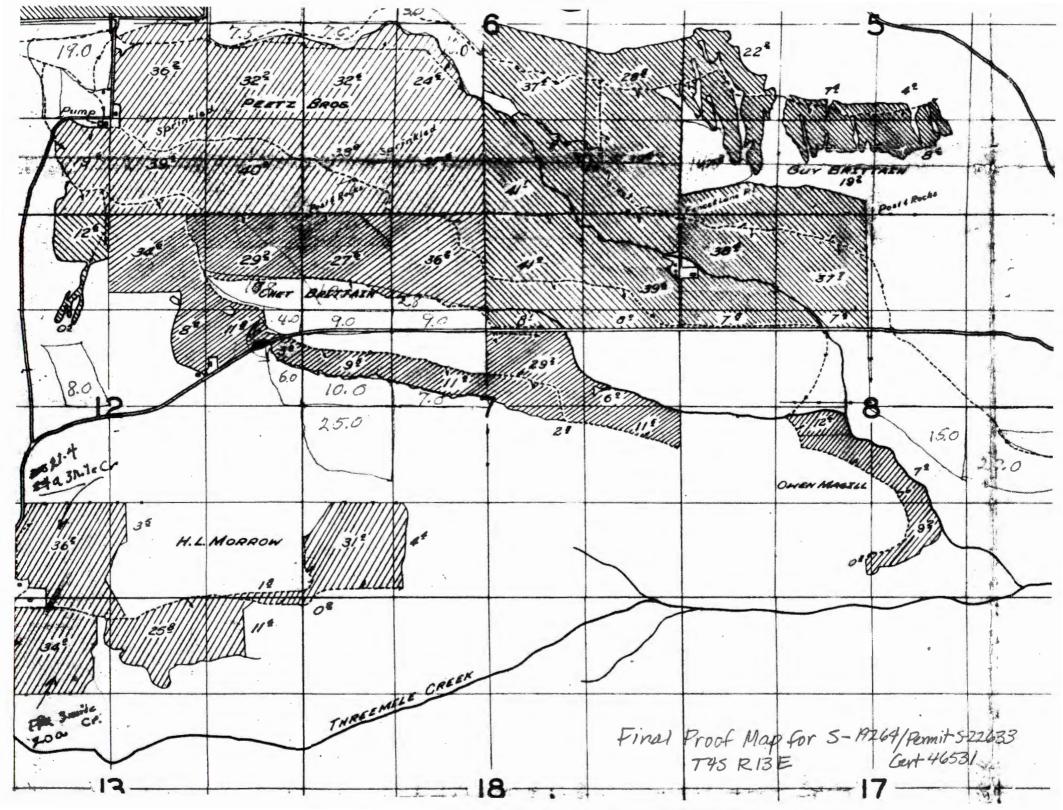

the transfers, but only one of the maps actually corresponds with the acreages listed on the certificate. I have made a list of FPS maps that should the information of the informati applications. provide the information I need, if they are available.

#### "From" Lands

T-9990. I would like to be able to view perfected water rights (i.e., FPS maps) in Section 1, T4S, R12E for the C20243 for Permit S-15165 S-13088 (#11-3)

T-5606 for Permit S-2163 S-19264

Villiate R. decree

Transfers 050 NA

D-136 V following certificates or transfers:

C26642 for Permit S-22633

G46368 for Permit S-27390 Atready 3enf

C51486 for Permit S-33228 5-43459:

T-4800 NA

T-8080 - Ken has in Pendleton

6/8/2006



from White River Decree map Tor T45 R13E Brush Foir Ground z º Badger Ritteh Badger Ditsb\_\_\_





## T.5S.R.2E.W.M.



## FINAL PROOF SURVEY

R-43441 R-5263 Application No. 43459 Permit No. 33288 IN NAME OF

WILLARD G. DEARDORFF

Surveyed Nov. 19 1969, by L. E. Gould

Final Proof map for

D-136 + D-137

App 5-19264, Permit 22633 Ear

App 5-13088, Permit 15165

T.4S. R.13 E. W.M.

|            | 5      |       |   |
|------------|--------|-------|---|
| 7          |        |       |   |
|            |        |       |   |
| FAWZY      | MALOUF |       |   |
| 1/192      | 258    | 93    |   |
| +4.01 runp | +15.0  | × × ( | 3 |
|            |        |       |   |
| J          |        |       |   |

T-5606.

## ECEIVED

MAR 1 3 1985

WATER RESOURCES DEPT SALEM, OREGON



### RECEIVED

APR 1 1985

WATER RESOURCES DEP SALEM, OREGON

SCALE B"= IMILE



FROM



To

Application map for T-5