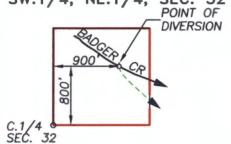

#### Location of Proposed Point(s) of Diversion or Point(s) of Appropriation:

| Township | Range | Mer | Sec | 1/4 1/4<br>Section | Gov't Lot<br>or DLC | Survey Coordinates (coordinates from a recognized survey corner) |
|----------|-------|-----|-----|--------------------|---------------------|------------------------------------------------------------------|
|          |       |     |     |                    |                     |                                                                  |
|          |       |     |     |                    |                     |                                                                  |
|          |       |     |     |                    |                     |                                                                  |

#### Location of Proposed Place of Use:

| Town | nship | Rai | nge | Mer | Sec | Va Va<br>Section | Gov't Lot<br>or DLC | Acres<br>(if applicable) |
|------|-------|-----|-----|-----|-----|------------------|---------------------|--------------------------|
| 4    | S     | 12  | E   | W   | 1   | SW/SW            | -                   | 1.2                      |
|      |       |     |     |     |     | SE/SW            |                     | 1.8                      |
|      |       |     |     |     |     |                  |                     |                          |
|      |       |     |     |     |     |                  |                     |                          |
|      |       |     |     |     |     |                  |                     |                          |
|      |       |     |     |     |     |                  |                     |                          |
|      |       |     |     |     |     |                  |                     |                          |
|      |       |     |     |     |     | 11               |                     |                          |
|      |       |     |     |     |     |                  |                     |                          |