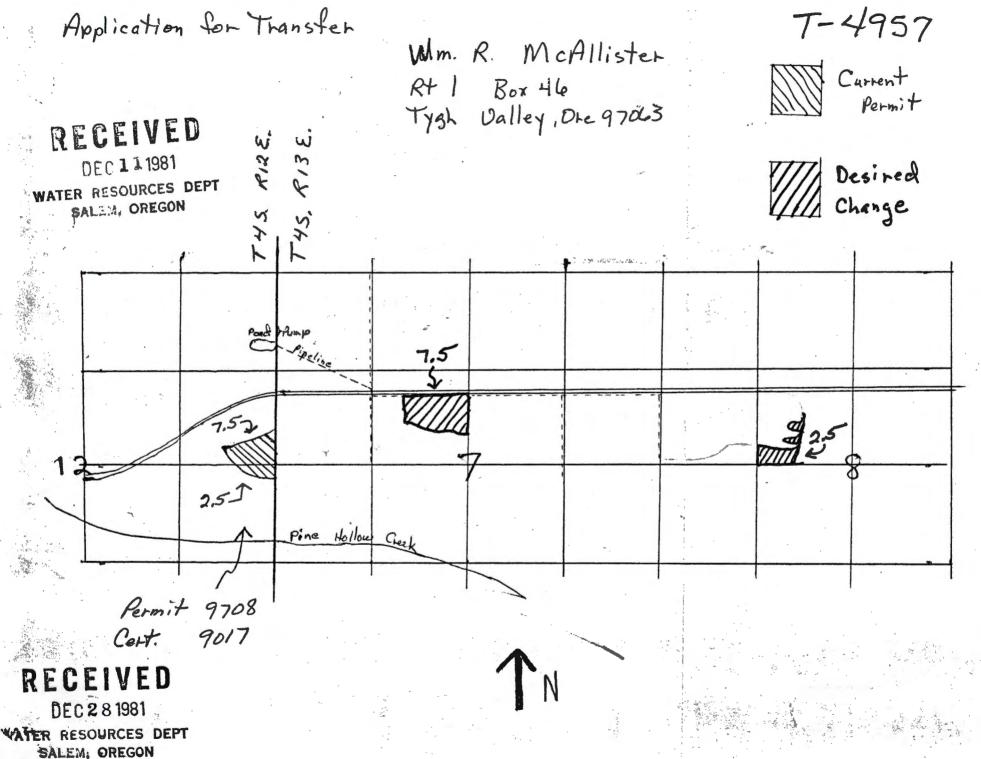

### T-9990

| Name McAllister Ranches  By  Address 80455 Wamic Market Rol  Tygh Valley: OR. 97063                                                               | DESCRIPTION OF WATER RIGHT  BADGER CR, THREEMILE CR, BADGER LK RES HIGHLAND DITCH, PINE HOLLOW RES                                                                                                                             |
|---------------------------------------------------------------------------------------------------------------------------------------------------|--------------------------------------------------------------------------------------------------------------------------------------------------------------------------------------------------------------------------------|
|                                                                                                                                                   | Trib. of                                                                                                                                                                                                                       |
| Date filed 8-5-2005  Date of hearing                                                                                                              | Name of ditch  O4/27/1925,10/21/1929,08/08/1914,04/12/1941 O3/22/1961,07/23/1968,05/01/1975,03/20/1951  Date of priority  FA MORROW,BADGER IMPROVEMENT DISTRICT PINE HOLLOW COOP,DEPT FISH & WILDLIFE  Adjudication, Vol, page |
| REMARK  Haint: Tenneson Engineering Corpf Larry Toll  Rodger Smorovement District: 80309 Ross Rd:  Pine Hollow Cooperative: 80309 Ross Rd: Wamic. | Wanic. OR. 97063                                                                                                                                                                                                               |
| Public Notice 8-16-2005  BA Constructions for the Construction                                                                                    |                                                                                                                                                                                                                                |

#### 3. TYPE OF CHANGE PROPOSED

Please check all that apply

| Point of Diversion or<br>Appropriation                                                                                                                                                                                                                                                                                                                                                                                                                                                                                                                                                                 | Place of Use                                                                                                                                                                                                                                                                                                                        | Character of Use<br>(n/a for Permit Amendments)                                                                                                                                                                                                                                      |
|--------------------------------------------------------------------------------------------------------------------------------------------------------------------------------------------------------------------------------------------------------------------------------------------------------------------------------------------------------------------------------------------------------------------------------------------------------------------------------------------------------------------------------------------------------------------------------------------------------|-------------------------------------------------------------------------------------------------------------------------------------------------------------------------------------------------------------------------------------------------------------------------------------------------------------------------------------|--------------------------------------------------------------------------------------------------------------------------------------------------------------------------------------------------------------------------------------------------------------------------------------|
| <ul> <li>□ Change (The old point of diversion or appropriation will not be used for the portion of the water right affected by the transfer.)</li> <li>□ Additional (Both the old and new points of diversion or appropriation will be used for the portion of the water right affected by the transfer.)</li> <li>□ Historic Point of Diversion (Unauthorized point of diversion used for more than 10 years.)</li> <li>□ Surface Water to Ground Water (A new point of appropriation will be used instead of the old point of diversion and not as an additional point of appropriation.)</li> </ul> | <ul> <li>☑ All, or a portion, of the right will be exercised at a different location than currently authorized. (Use of water at the current location will be discontinued.)</li> <li>☐ Exchange (Water from another source will be used in exchange for supplying an equal amount of replacement water to that source.)</li> </ul> | Proposed new use:  Irrigation  Municipal  Quasi-municipal  Commercial  Industrial  Instream (complete Supplemental Form B)  Domestic (indicate number of households)  Other  Substitution (A supplemental ground water right will be substituted for a primary surface water right.) |
| Describe the current water delivand sprinklers used to divert, conveyed from the authorized sow willing, and able to exercise.  The Badger Ditch delivers water                                                                                                                                                                                                                                                                                                                                                                                                                                        | very system. Include information invey and apply the water at the authorized location the right. (Not applicable to application of the right.) The Badge distributes the water. Individual under the system.                                                                                                                        | uthorized place of use.  of water to be transferred can be on and that the applicant is ready, ons for Permit Amendments.)  ger Ditch diverts up to                                                                                                                                  |
| irrigate.                                                                                                                                                                                                                                                                                                                                                                                                                                                                                                                                                                                              |                                                                                                                                                                                                                                                                                                                                     | -                                                                                                                                                                                                                                                                                    |
| System capacity:50 cub                                                                                                                                                                                                                                                                                                                                                                                                                                                                                                                                                                                 | ic feet per second (cfs)                                                                                                                                                                                                                                                                                                            |                                                                                                                                                                                                                                                                                      |

Water Right Subject to Transfer (check and complete one of the following):

| of Decree  t Number  bus Transfer Number  t Number  F.A. Morrow  Authorized Use(s): Irrigation                                                                    |                                                                                                                 |
|-------------------------------------------------------------------------------------------------------------------------------------------------------------------|-----------------------------------------------------------------------------------------------------------------|
| t Number  t Number  F.A. Morrow  Authorized Use(s):Irrigation  ed on the water right?                                                                             | Date Claim of Beneficial Use Submitted  Date Claim of Beneficial Use Submitted  Completion Date of Permit       |
| t Number  t Number  F.A. Morrow  Authorized Use(s):Irrigation  ed on the water right?                                                                             | Date Claim of Beneficial Use Submitted  Date Claim of Beneficial Use Submitted  Completion Date of Permit       |
| ous Transfer Number  t Number  F.A. Morrow  Authorized Use(s):Irrigation  ed on the water right?                                                                  | Date Claim of Beneficial Use Submitted  Completion Date of Permit  on                                           |
| ous Transfer Number  t Number  F.A. Morrow  Authorized Use(s):Irrigation  ed on the water right?                                                                  | Date Claim of Beneficial Use Submitted  Completion Date of Permit  on                                           |
| F.A. Morrow  Authorized Use(s):Irrigation  ed on the water right?Y                                                                                                | Completion Date of Permit  on  Yes  No                                                                          |
| F.A. Morrow  Authorized Use(s):Irrigation  ed on the water right?Y                                                                                                | Completion Date of Permit  on  Yes  No                                                                          |
| F.A. Morrow  Authorized Use(s):Irrigation  ed on the water right?Y                                                                                                | on<br>Yes 🛛 No                                                                                                  |
| F.A. Morrow  Authorized Use(s):Irrigation  ed on the water right?Y                                                                                                | on<br>Yes 🛛 No                                                                                                  |
| Authorized Use(s):Irrigation                                                                                                                                      | es ☑ No                                                                                                         |
| water right? Yes No Page 4 must identify which on/appropriation and propose associated with this land? ficate Numbers? Permits 27: pat is supplemental to a prime | laces of use. In addition, source is associated with sed places of use. In  Yes No 390, 33228, and 39616        |
| i                                                                                                                                                                 | s associated with this land?  ificate Numbers? Permits 27  that is supplemental to a prime fer or be cancelled. |