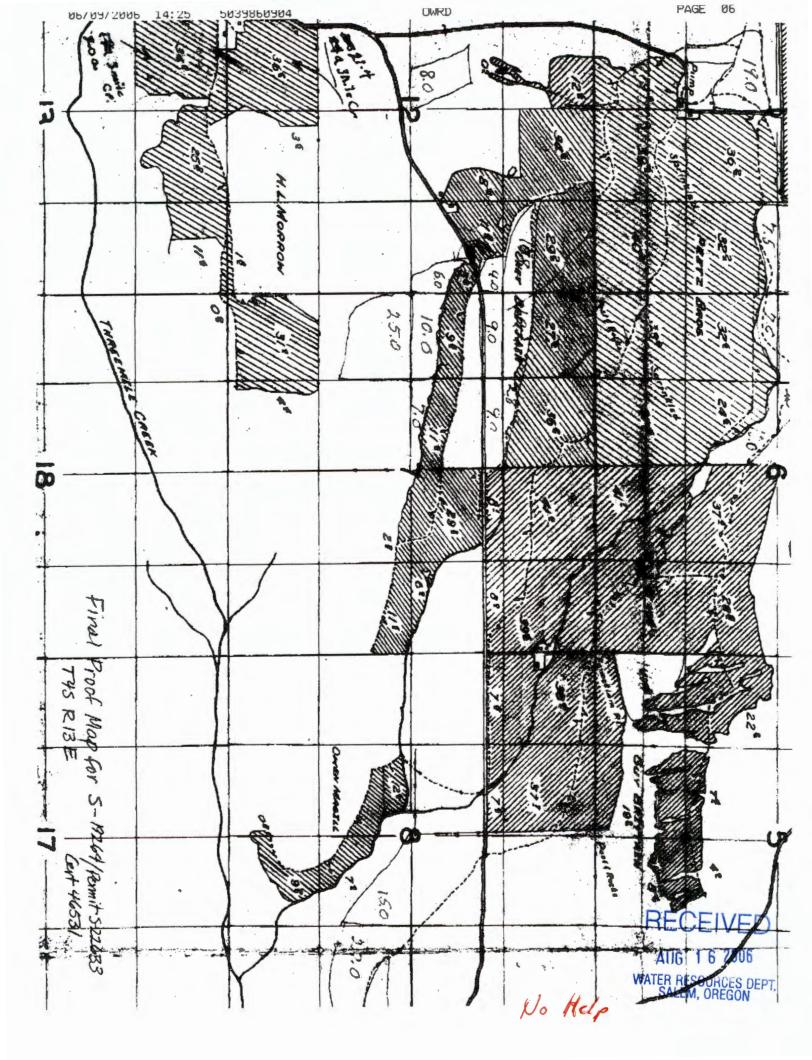

### T-9990

| Name McAllister Ranches  By  Address 80455 Wamic Market Rol  Tygh Valley: OR. 97063                                                               | DESCRIPTION OF WATER RIGHT  BADGER CR, THREEMILE CR, BADGER LK RES HIGHLAND DITCH, PINE HOLLOW RES                                                                                                                             |
|---------------------------------------------------------------------------------------------------------------------------------------------------|--------------------------------------------------------------------------------------------------------------------------------------------------------------------------------------------------------------------------------|
|                                                                                                                                                   | Trib. of                                                                                                                                                                                                                       |
| Date filed 8-5-2005  Date of hearing                                                                                                              | Name of ditch  O4/27/1925,10/21/1929,08/08/1914,04/12/1941 O3/22/1961,07/23/1968,05/01/1975,03/20/1951  Date of priority  FA MORROW,BADGER IMPROVEMENT DISTRICT PINE HOLLOW COOP,DEPT FISH & WILDLIFE  Adjudication, Vol, page |
| REMARK  Haint: Tenneson Engineering Corpf Larry Toll  Rodger Smorovement District: 80309 Ross Rd:  Pine Hollow Cooperative: 80309 Ross Rd: Wamic. | Wanic. OR. 97063                                                                                                                                                                                                               |
| Public Notice 8-16-2005  BA Constructions for the Construction                                                                                    |                                                                                                                                                                                                                                |

Reference: Transfer 9990

On 8-5-2005 we received your water right transfer application requesting a place of use of water from the BADGER CR AND OTHERS, a tributary of the TYGH CR AND OTHERS. The application was accompanied by \$350. Our receipt 76416 is enclosed.

Reference: Transfer # 9990

Enclosed for your review is a copy of a water right transfer application from Badger Cr., Threemile Cr., Badger Lake Res., Highland Ditch, and Pine Hollow Res. tributary of Tygh Creek, White River, Badger Creek and Pine Hollow Res.