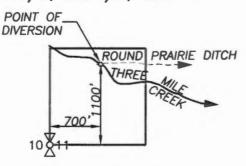

#### Location of Proposed Point(s) of Diversion or Point(s) of Appropriation:

| Township | Range | Mer | Sec | 1/4 1/4<br>Section | Gov't Lot<br>or DLC | Survey Coordinates (coordinates from a recognized survey corner) |
|----------|-------|-----|-----|--------------------|---------------------|------------------------------------------------------------------|
|          |       |     |     |                    |                     |                                                                  |
|          |       |     |     |                    |                     |                                                                  |
|          |       |     |     |                    |                     |                                                                  |

#### Location of Proposed Place of Use:

| Town | nship | Rai | nge | Mer | Sec | Va Va<br>Section | Gov't Lot<br>or DLC | Acres<br>(if applicable) |
|------|-------|-----|-----|-----|-----|------------------|---------------------|--------------------------|
| 4    | S     | 12  | E   | W   | 1   | SW/SW            | -                   | 1.2                      |
|      |       |     |     |     |     | SE/SW            |                     | 1.8                      |
|      |       |     |     |     |     |                  |                     |                          |
|      |       |     |     |     |     |                  |                     |                          |
|      |       |     |     |     |     |                  |                     |                          |
|      |       |     |     |     |     |                  |                     |                          |
|      |       |     |     |     |     |                  |                     |                          |
|      |       |     |     |     |     | 11               |                     |                          |
|      |       |     |     |     |     |                  |                     |                          |