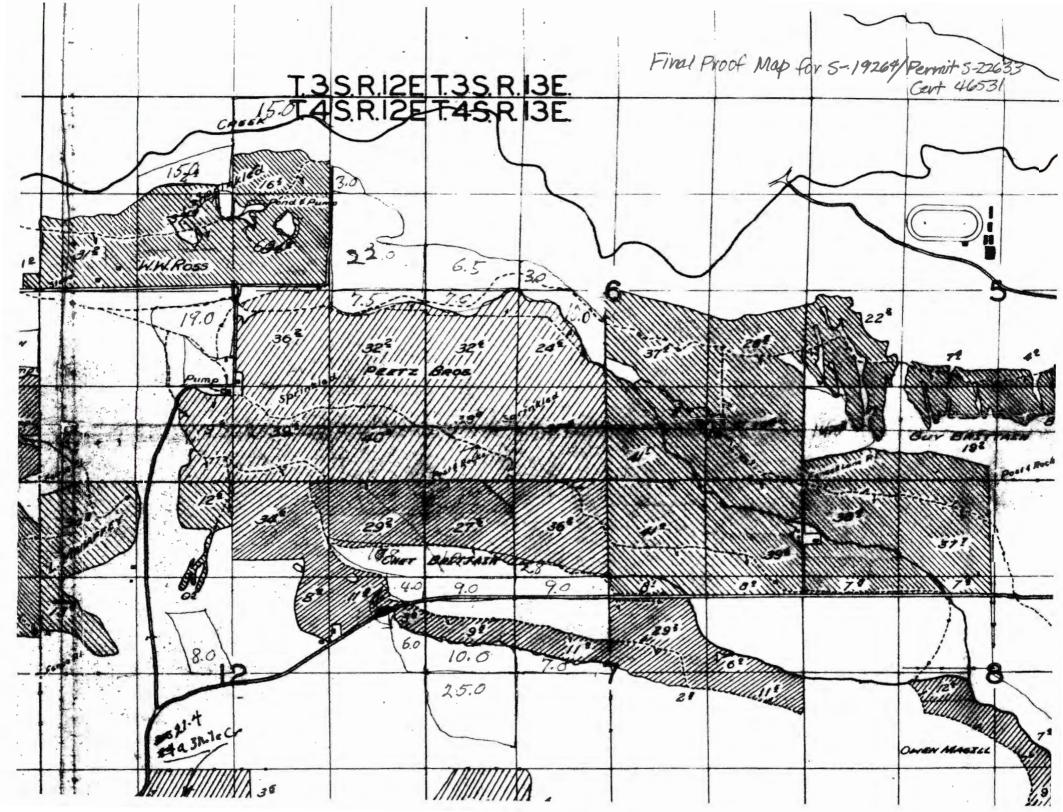

n the transfers, but only one of the maps actually corresponds with the acreages listed on the certificate. I have made a list of FPS maps that should the information of the informati applications. provide the information I need, if they are available.

#### "From" Lands

T-9990. I would like to be able to view perfected water rights (i.e., FPS maps) in Section 1, T4S, R12E for the C20243 for Permit S-15165 S-13088 (#11-3)

T-5606 for Permit S-2163 S-19264

Villiate R. decree

Transfers 050 NA

D-136 V following certificates or transfers:

C26642 for Permit S-22633

G46368 for Permit S-27390 Atready 3enf

C51486 for Permit S-33228 5-43459:

T-4800 NA

T-8080 - Ken has in Pendleton

6/8/2006



from White River Decree map Tor T45 R13E Brush Foir Ground z º Badger Ritteh Badger Ditsb\_\_\_





## T.5S.R.2E.W.M.



## FINAL PROOF SURVEY

R-43441 R-5263 Application No. 43459 Permit No. 33288 IN NAME OF

WILLARD G. DEARDORFF

Surveyed Nov. 19 1969, by L. E. Gould

Final Proof map for

D-136 + D-137

App 5-19264, Permit 22633 Ear

App 5-13088, Permit 15165

T.4S. R.13 E. W.M.

|            | 5      |       |   |
|------------|--------|-------|---|
| 7          |        |       |   |
|            |        |       |   |
| FAWZY      | MALOUF |       |   |
| 1/192      | 258    | 93    |   |
| +4.01 runp | +15.0  | × × ( | 3 |
|            |        |       |   |
| J          |        |       |   |

T-5606.

## ECEIVED

MAR 1 3 1985

WATER RESOURCES DEPT SALEM, OREGON



### RECEIVED

APR 1 1985

WATER RESOURCES DEP SALEM, OREGON

SCALE B"= IMILE



FROM



To

Application map for T