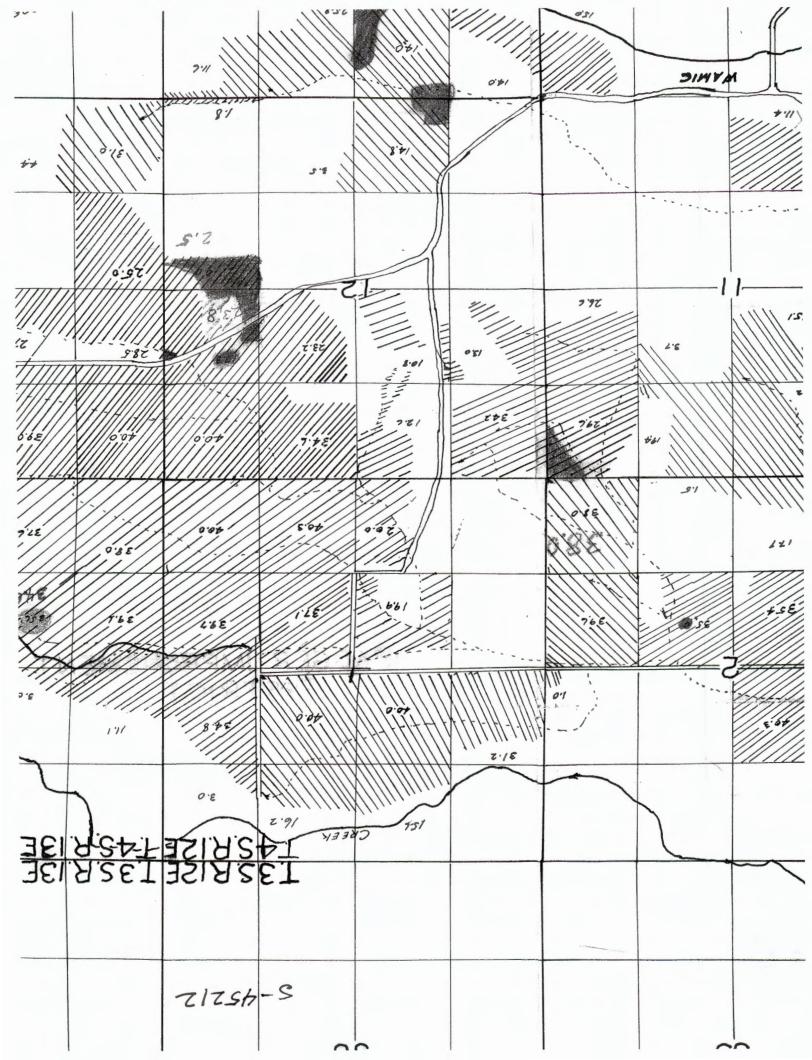

-|------------|------|-----|
|            |      | T. 3          | S. R.12 E. | T. 3 S. R. | 13E. |     |
|            |      | 14            | S. R. 12 E | 7.45.R.    | 13E. |     |
|            | 291  | 162           | 26         |            |      |     |
| 312        | 312  | 376           | 310        | 92         | 17   |     |
| 80         | 229  | 314           | 39         | 319        | 345  | 35  |
| 05         | 248  | 394           | 40         | 38°        | 316  | 40  |
| 382        | 300  | 360           | 385        | 37         | 38-  | 39: |
| 3,5        | 121  | 215           | 352        | 28-        | 243  | 31" |
| 153<br>153 | PINE | HOLLOW HOLLOW | CREEK      | 112        |      | 56  |
| 364        | 37   | 204           |            | 110        | 104  |     |



# PINE HULLOW COUPERATIVE INC.

ROUTE | BOX 94 TYGH VALLEY, ORE.



## Oregon Water Resources Department



State of Oregon Water Resources Department 725 Summer Street NE, Suite A, Salem, OR. 97301-1271

Phone: 503-986-0900 http://www.wrd.state.or.us

#### **FAX TRANSMITTAL**

| · ·                                          |                              |                                 |
|----------------------------------------------|------------------------------|---------------------------------|
| To: Greg Kupillas                            | Fax Numl                     | ber: <u>(503)</u> 632-5983      |
| Date: 9/21/06                                | Pages:                       | 7 , including cover sheet       |
| From: Dorothy Peder                          | Phone: 50