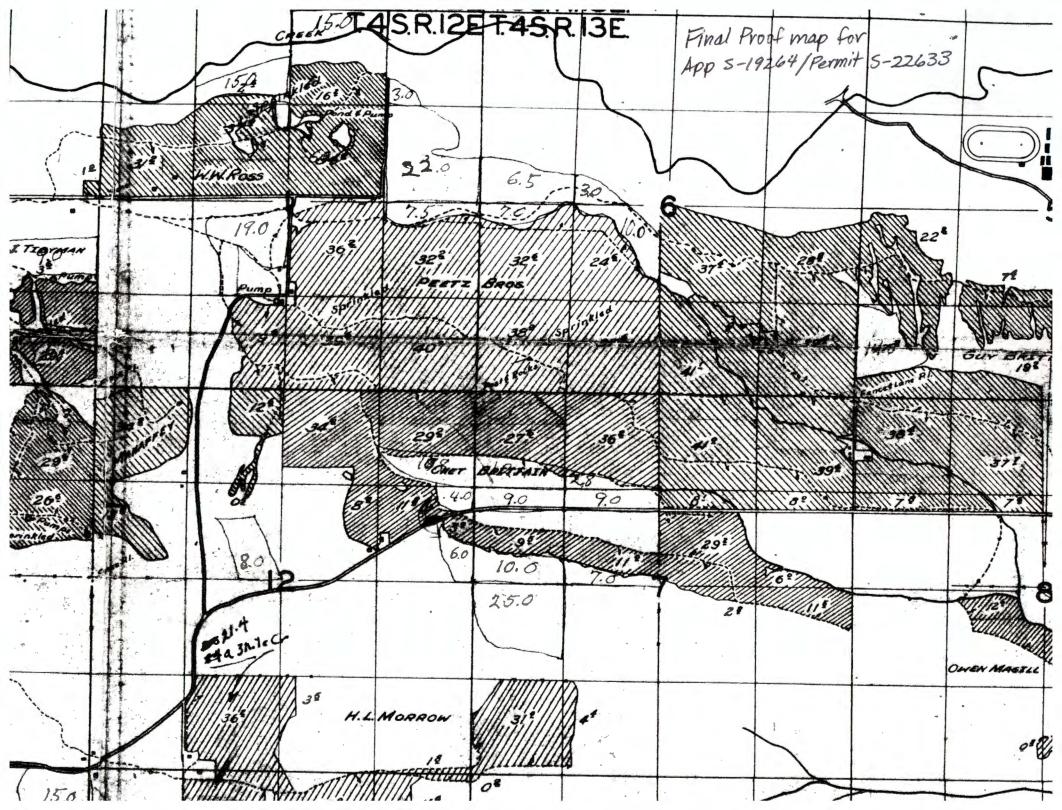

| 1             |                                 |                           |



## T. 4S., R. 12 & 13E., W. M.







### **FINAL PROOF SURVEY**

**UNDER** 

TRANSFERS 4704, 4957
IN NAME OF

Wm. R. McALLISTER

Surveyed 10-19 1988, by .V.L. Church



41065-472-86

## T. 4S., R. 12 & 13E., W. M.



## FINAL PROOF SURVEY

| TRANSFERS | 4324, 4313, 4312, 4314, | 5553 |
|-----------|-------------------------|------|
|           | IN NAME OF              |      |

RAY A BENZEL

Surveyed 10:18 1988, by V.L. Church



- 4957 Application map



REPORT ON INSPECTION UNDER TRANSFER
OF WATER RIGHT FOR CHANGE IN: POD

POUUSE

Add'1 POD

| Tra | nsfer No.                                   | 4704  |         |                  | County Wasco                   |  |  |  |  |  |  |
|-----|---------------------------------------------|-------|---------|------------------|--------------