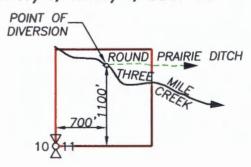

#### Location of Existing Authorized Point(s) of Diversion or Appropriation to be Changed:

| Township | Range | Mer | Sec | 1/4 1/4<br>Section | Gov't Lot<br>or DLC | Survey Coordinates (coordinates from a recognized survey corner) |
|----------|-------|-----|-----|--------------------|---------------------|------------------------------------------------------------------|
|          |       |     |     |                    |                     |                                                                  |
|          |       |     |     | -                  |                     |                                                                  |

#### Location of Proposed Point(s) of Diversion or Point(s) of Appropriation:

| Township | Range | Mer | Sec | 1/4 1/4<br>Section | Gov't Lot<br>or DLC | Survey Coordinates (coordinates from a recognized survey corner) |
|----------|-------|-----|-----|--------------------|---------------------|------------------------------------------------------------------|
|          |       |     |     |                    |                     |                                                                  |
|          |       |     |     |                    |                     |                                                                  |
|          |       |     |     |                    |                     |                                                                  |