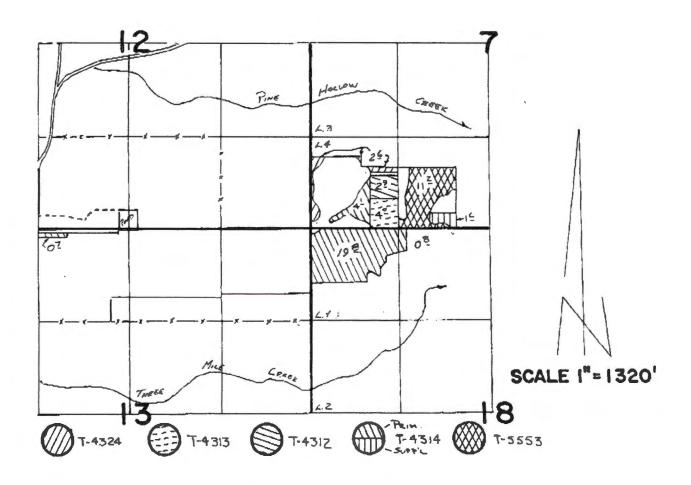

|



T. 4S., R. 12 & 13E., W. M.







# FINAL PROOF SURVEY

TRANSFERS 4704, 4957

Wm. R. McALLISTER

Surveyed 10-19 1988, by .V.L. Church



TOE! VED

RECEIVED

AUG 1 6 2006
WATER RESOURCES DEPT.
SALEM, OREGON

SP ORDER V. P.

41065-472-96

1-7-87 VLC

# T. 4S., R. 12 & 13E., W. M.

5039860904



### **FINAL PROOF SURVEY** UNDER

| TRANSFERS   | 4324, 4313,4312,4314, 55<br>IN NAME OF | 53   |
|-------------|----------------------------------------|------|
| *********** | RAY A BENZEL                           | •••• |

Surveyed 10-18 1988, by Lh. Cherch

RECEIVED

AUG 1 6 2006 WATER RESOURCES DEPT. SALEM, OREGON

41065-179-224



REPORT ON INSPECTION UNDER TRANSFER OF WATER RIGHT FOR CHANGE IN: POD

POD POU USE Add'1 POD

|   | Trai | nsfer No 4   | 1704      | _       |                  | County Wasco