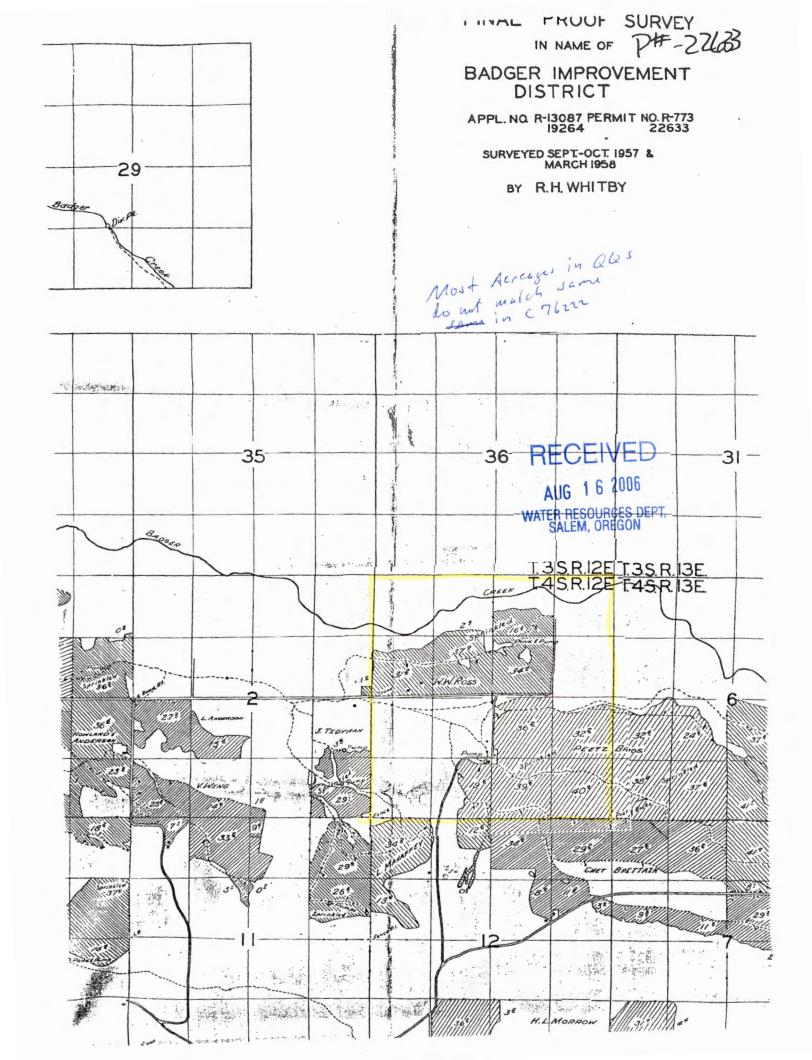

eg Kupillas, R.G., C.W.R.E.

Pacific Hydro-Geology Inc.

18477 S. Valley Vista Rd.

Mulino, OR 97042

503.632.5016

Robert Wood Watermaster, District 3 2705 E 2nd Street The Dalles, OR 97058 (541) 506-2650 http://oregon.gov/OWRD Robert.L.WOOD@wrd.state.or.us RECEIVED

ALIG 1 6 2006

WATER RESOURCES DEPT. SALEM, OREGON

Robert Wood Watermaster, District 3 2705 E 2nd Street
The Dalles, OR 97058
(541) 506-2650
<a href="http://oregon.gov/OWRD">http://oregon.gov/OWRD</a>
Robert.L.WOOD@wrd.state.or.us

RECEIVED

ALIG 1 6 2006

WATER RESOURCES DEPT.
SALEM, OREGON



## T4S R12E Sec 1 Lake OK



Certificate 46368 Supplemental

# T4S R12E Sec 1

Looks OK



Certificate 51486

WATER RESOURCES DEPT, SALEM, OREGON

# T4S R12E Sec 1 Larks OK



Certificate 51487

WATER RESOURCES DEPT. SALEM, OREGON





### Memorandum

| To: Ribe            |                       | Page/_ of _/                           |
|---------------------|-----------------------|----------------------------------------|
| From: 62            |                       | Date: 7/14/06                          |
| Project: Mc Allis K | T-1710                |                                        |
|                     |                       | Quantity Start for PD Notes            |
|                     |                       |                                        |
|                     |                       |                                        |
| Certificati         | Rate (chs)            | Shored Quartity (AF)                   |
| 7271                | 0.0375                | NA.