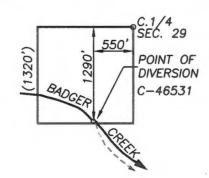

#### Location of Existing Authorized Point(s) of Diversion or Appropriation to be Changed:

| Township | Range | Mer | Sec | 1/4 1/4<br>Section | Gov't Lot<br>or DLC | Survey Coordinates (coordinates from a recognized survey corner) |
|----------|-------|-----|-----|--------------------|---------------------|------------------------------------------------------------------|
|          |       |     |     |                    |                     |                                                                  |
|          |       |     |     | -                  |                     |                                                                  |

#### Location of Proposed Point(s) of Diversion or Point(s) of Appropriation:

| Township | Range | Mer | Sec | 1/4 1/4<br>Section | Gov't Lot<br>or DLC | Survey Coordinates (coordinates from a recognized survey corner) |
|----------|-------|-----|-----|--------------------|---------------------|------------------------------------------------------------------|
|          |       |     |     |                    |                     |                                                                  |
|          |       |     |     |                    |                     |                                                                  |
|          |       |     |     |                    |                     |                                                                  |