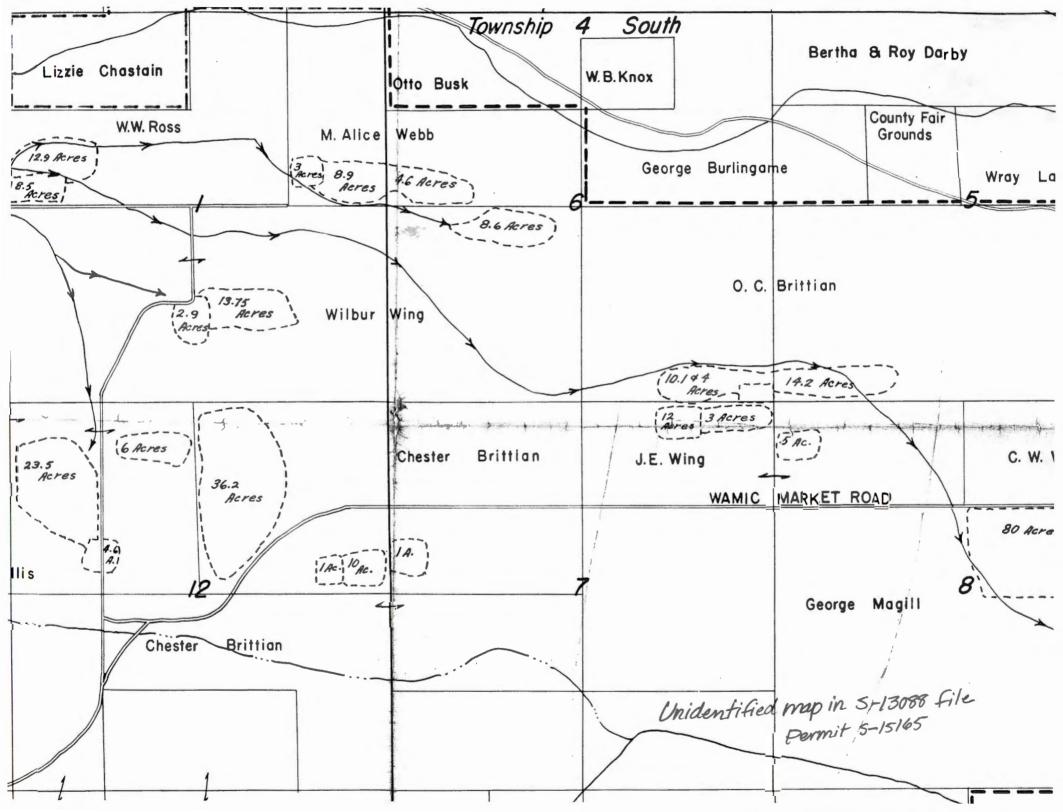

L PROOF SURVEY

R-43441 R-5263 Application No. 43459 Permit No. 33288 IN NAME OF

WILLARD G. DEARDORFF

Surveyed Nov. 19 1969, by L. E. Gould

Final Proof map for

D-136 + D-137

App 5-19264, Permit 22633 Ear

App 5-13088, Permit 15165

T.4S. R.13 E. W.M.

|            | 5      |       |   |
|------------|--------|-------|---|
| 7          |        |       |   |
|            |        |       |   |
| FAWZY      | MALOUF |       |   |
| 1/192      | 258    | 93    |   |
| +4.01 runp | +15.0  | × × ( | 3 |
|            |        |       |   |
| J          |        |       |   |

T-5606.

## ECEIVED

MAR 1 3 1985

WATER RESOURCES DEPT SALEM, OREGON



### RECEIVED

APR 1 1985

WATER RESOURCES DEP SALEM, OREGON

SCALE B"= IMILE



FROM



To

Application map for T-5606 App 5-3843/Permit 2163





|                                                                                                | עצן פצ                                            | TOWNSHIP 3               | SOUTH                                                          |                                                      | 1           |
|------------------------------------------------------------------------------------------------|---------------------------------------------------|--------------------------|----------------------------------------------------------------|------------------------------------------------------|-------------|
|                                                                                                | +                                                 | TOWNSHIP 4