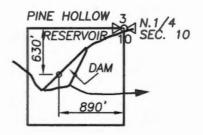

#### Location of Proposed Point(s) of Diversion or Point(s) of Appropriation:

| Township | Range | Mer | Sec | 1/4 1/4<br>Section | Gov't Lot<br>or DLC | Survey Coordinates (coordinates from a recognized survey corner) |
|----------|-------|-----|-----|--------------------|---------------------|------------------------------------------------------------------|
|          |       |     |     |                    |                     |                                                                  |
|          |       |     |     |                    |                     |                                                                  |
|          |       |     |     |                    |                     |                                                                  |

#### Location of Proposed Place of Use:

| Town | nship | Rai | nge | Mer | Sec | Va Va<br>Section | Gov't Lot<br>or DLC | Acres<br>(if applicable) |
|------|-------|-----|-----|-----|-----|------------------|---------------------|--------------------------|
| 4    | S     | 12  | E   | W   | 1   | SW/SW            | -                   | 1.2                      |
|      |       |     |     |     |     | SE/SW            |                     | 1.8                      |
|      |       |     |     |     |     |                  |                     |                          |
|      |       |     |     |     |     |                  |                     |                          |
|      |       |     |     |     |     |                  |                     |                          |
|      |       |     |     |     |     |                  |                     |                          |
|      |       |     |     |     |     |                  |                     |                          |
|      |       |     |     |     |     | 11               |                     |                          |
|      |       |     |     |     |     |                  |                     |                          |