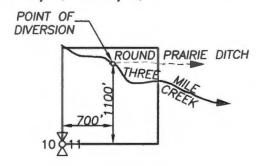

Reference: Transfer # 9990

Enclosed for your review is a copy of a water right transfer application from Badger Cr., Threemile Cr., Badger Lake Res., Highland Ditch, and Pine Hollow Res. tributary of Tygh Creek, White River, Badger Creek and Pine Hollow Res.