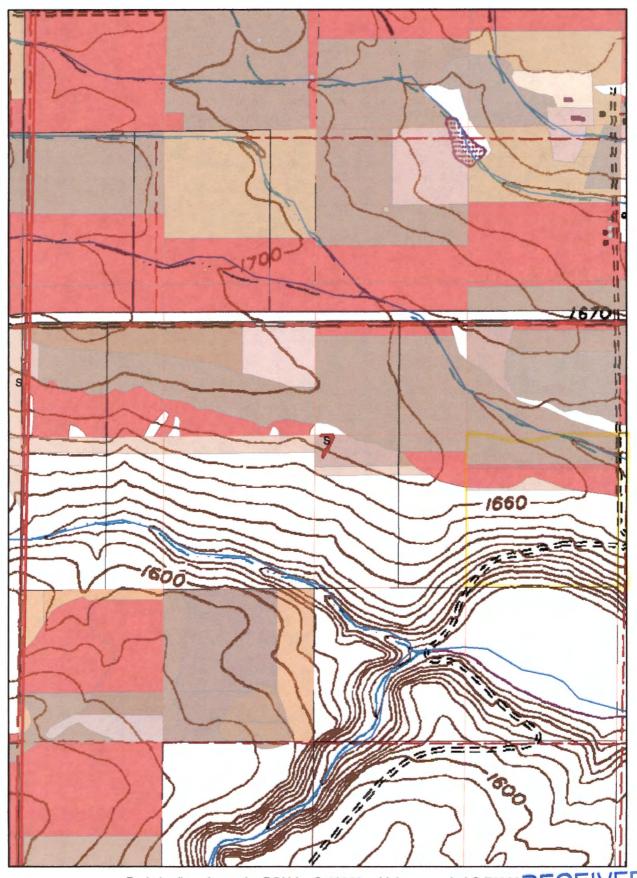

ich actually remains. I see that you may have encountered some of these problems in working on T-8080, and wonder if you have any additional maps that may be helpful in figuring what □s actually where.

### Particularly:

NE SE, Sec. 7, T4S, R13E is shown on the map to have 14.0 acres, but Certificate 76223 lists only 6.0 acres. Do you have maps to explain which 6 of the original 14 acres remain?

SE NW, Sec. 8, T4S, R13E is shown on the map to have 16.2 acres, but Certificate 76223 lists only 3.6 acres. Do you have maps that show where the 3.6 acres are located?

Thanks, Dorothy

Robert Wood Watermaster, District 3 2705 E 2nd Street The Dalles, OR 97058 (541) 506-2650 http://oregon.gov/OWRD Robert.L.WOOD@wrd.state.or.us

AUG 1 6 2006
WATER RESOURCES DEPT.
SALEM, OREGON

# T4S R13E Sec 7



Red shading shows the POU for C-46368, which preceded C-76223.RECEIVED

WATER RESOURCES DEPT. SALEM, OREGON

# T4S R13E Sec 8



AUG 1 6 2006
WATER RESOURCES DEPT.
SALEM, OREGON

### **Greg Kupillas**

From: Bob Wood [Robert.L.WOOD@wrd.state.or.us]

**Sent:** Monday, June 26, 2006 9:14 AM

To: phggek@bctonline.com

Subject: RE: Transfer T-9990, McAllister

### Greg,

Take a look at these maps and see if they will do. I don't have FPS maps for the certificates you asked for, other than what I already provided. So, back to the ArcGIS versions. When Larry created this Arc View project, these were the latest versions of the remaining rights certificates. The project has not been updated since then, but a quick check of the current certificates showed me that the acreage hasn't changed in the