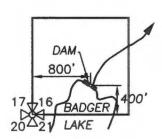

#### Location of Existing Authorized Point(s) of Diversion or Appropriation to be Changed:

| Township | Range | Mer | Sec | 1/4 1/4<br>Section | Gov't Lot<br>or DLC | Survey Coordinates (coordinates from a recognized survey corner) |
|----------|-------|-----|-----|--------------------|---------------------|------------------------------------------------------------------|
|          |       |     |     |                    |                     |                                                                  |
|          |       |     |     | -                  |                     |                                                                  |

#### Location of Proposed Point(s) of Diversion or Point(s) of Appropriation:

| Township | Range | Mer | Sec | 1/4 1/4<br>Section | Gov't Lot<br>or DLC | Survey Coordinates (coordinates from a recognized survey corner) |
|----------|-------|-----|-----|--------------------|---------------------|------------------------------------------------------------------|
|          |       |     |     |                    |                     |                                                                  |
|          |       |     |     |                    |                     |                                                                  |
|          |       |     |     |                    |                     |                                                                  |