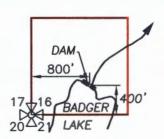

#### Location of Existing Authorized Point(s) of Diversion or Appropriation to be Changed:

| Township | Range | Mer | Sec | 1/4 1/4<br>Section | Gov't Lot<br>or DLC | Survey Coordinates (coordinates from a recognized survey corner) |
|----------|-------|-----|-----|--------------------|---------------------|------------------------------------------------------------------|
|          |       |     |     |                    |                     |                                                                  |
|          |       |     |     | -                  |                     |                                                                  |

#### Location of Existing Authorized Place of Use to be Changed:

| Tow | nship | Ra | nge | Mer | Sec | % %<br>Section | Gov't Lot<br>or DLC | Acres<br>(if applicable)                                                                                                                                                                                                                                                                                                                                                                                                                                                                                                                                                                                                                                                                                                                                                                                                                                                                                                                                                                                                                                                                                                                                                                                                                                                                                                                                                                                                                                                                                                                                                                                                                                                                                                                                                                                                                                                                                                                                                                                                                                                                                                       |
|-----|-------|----|-----|-----|-----|----------------|---------------------|--------------------------------------------------------------------------------------------------------------------------------------------------------------------------------------------------------------------------------------------------------------------------------------------------------------------------------------------------------------------------------------------------------------------------------------------------------------------------------------------------------------------------------------------------------------------------------------------------------------------------------------------------------------------------------------------------------------------------------------------------------------------------------------------------------------------------------------------------------------------------------------------------------------------------------------------------------------------------------------------------------------------------------------------------------------------------------------------------------------------------------------------------------------------------------------------------------------------------------------------------------------------------------------------------------------------------------------------------------------------------------------------------------------------------------------------------------------------------------------------------------------------------------------------------------------------------------------------------------------------------------------------------------------------------------------------------------------------------------------------------------------------------------------------------------------------------------------------------------------------------------------------------------------------------------------------------------------------------------------------------------------------------------------------------------------------------------------------------------------------------------|
| 4   | S     | 12 | Е   | W   | 1   | SW/NW          | ••                  | 3.0                                                                                                                                                                                                                                                                                                                                                                                                                                                                                                                                                                                                                                                                                                                                                                                                                                                                                                                                                                                                                                                                                                                                                                                                                                                                                                                                                                                                                                                                                                                                                                                                                                                                                                                                                                                                                                                                                                                                                                                                                                                                                                                            |
|     |       |    |     |     |     |                |                     | -                                                                                                                                                                                                                                                                                                                                                                                                                                                                                                                                                                                                                                                                                                                                                                                                                                                                                                                                                                                                                                                                                                                                                                                                                                                                                                                                                                                                                                                                                                                                                                                                                                                                                                                                                                                                                                                                                                                                                                                                                                                                                                                              |
|     |       |    |     |     |     |                |                     |                                                                                                                                                                                                                                                                                                                                                                                                                                                                                                                                                                                                                                                                                                                                                                                                                                                                                                                                                                                                                                                                                                                                                                                                                                                                                                                                                                                                                                                                                                                                                                                                                                                                                                                                                                                                                                                                                                                                                                                                                                                                                                                                |
|     |       |    |     |     |     |                |                     | the section of the se |
|     |       |    |     |     |     |                |                     |                                                                                                                                                                                                                                                                                                                                                                                                                                                                                                                                                                                                                                                                                                                                                                                                                                                                                                                                                                                                                                                                                                                                                                                                                                                                                                                                                                                                                                                                                                                                                                                                                                                                                                                                                                                                                                                                                                                                                                                                                                                                                                                                |
|     |       |    |     |     |     |                |                     |                                                                                                                                                                                                                                                                                                                                                                                                                                                                                                                                                                                                                                                                                                                                                                                                                                                                                                                                                                                                                                                                                                                                                                                                                                                                                                                                                                                                                                                                                                                                                                                                                                                                                                                                                                                                                                                                                                                                                                                                                                                                                                                                |
|     |       |    |     |     |     |                |                     |                                                                                                                                                                                                                                                                                                                                                                                                                                                                                                                                                                                                                                                                                                                                                                                                                                                                                                                                                                                                                                                                                                                                                                                                                                                                                                                                                                                                                                                                                                                                                                                                                                                                                                                                                                                                                                                                                                                                                                                                                                                                                                                                |
|     |       |    |     |     |     |                | -                   |                                                                                                                                                                                                                                                                                                                                                                                                                                                                                                                                                                                                                                                                                                                                                                                                                                                                                                                                                                                                                                                                                                                                                                                                                                                                                                                                                                                                                                                                                                                                                                                                                                                                                                                                                                                                                                                                                                                                                                                                                                                                                                                                |
|     |       |    |     |     |     |                |                     |                                                                                                                                                                                                                                                                                                                                                                                                                                                                                                                                                                                                                                                                                                                                                                                                                                                                                                                                                                                                                                                                                                                                                                                                                                                                                                                                                                                                                                                                                                                                                                                                                                                                                                                                                                                                                                                                                                                                                                                                                                                                                                                                |
|     |       |    |     |     |     |                |                     |                                                                                                                                                                                                                                                                                                                                                                                                                                                                                                                                                                                                                                                                                                                                                                                                                                                                                                                                                                                                                                                                                                                                                                                                                                                                                                                                                                                                                                                                                                                                                                                                                                                                                                                                                                                                                                                                                                                                                                                                                                                                                                                                |
|     |       |    |     |     |     |                |                     |                                                                                                                                                                                                                                                                                                                                                                                                                                                                                                                                                                                                                                                                                                                                                                                                                                                                                                                                                                                                                                                                                                                                                                                                                                                                                                                                                                                                                                                                                                                                                                                                                                                                                                                                                                                                                                                                                                                                                                                                                                                                                                                                |
|     |       |    |     |     |     |                |                     |                                                                                                                                                                                                                                                                                                                                                                                                                                                                                                                                                                                                                                                                                                                                                                                                                                                                                                                                                                                                                                                                                                                                                                                                                                                                                                                                                                                                                                                                                                                                                                                                                                                                                                                                                                                                                                                                                                                                                                                                                                                                                                                                |
|     |       |    |     |     |     |                |                     |                                                                                                                                                                                                                                                                                                                                                                                                                                                                                                                                                                                                                                                                                                                                                                                                                                                                                                                                                                                                                                                                                                                                                                                                                                                                                                                                                                                                                                                                                                                                                                                                                                                                                                                                                                                                                                                                                                                                                                                                                                                                                                                                |
|     |       |    |     |     |     |                |                     |                                                                                                                                                                                                                                                                                                                                                                                                                                                                                                                                                                                                                                                                                                                                                                                                                                                                                                                                                                                                                                                                                                                                                                                                                                                                                                                                                                                                                                                                                                                                                                                                                                                                                                                                                                                                                                                                                                                                                                                                                                                                                                                                |
|     |       |    |     |     |     |                |                     |                                                                                                                                                                                                                                                                                                                                                                                                                                                                                                                                                                                                                                                                                                                                                                                                                                                                                                                                                                                                                                                                                                                                                                                                                                                                                                                                                                                                                                                                                                                                                                                                                                                                                                                                                                                                                                                                                                                                                                                                                                                                                                                                |

#### Location of Proposed Point(s) of Diversion or Point(s) of Appropriation:

| Township | Range | Mer | Sec | 1/4 1/4<br>Section | Gov't Lot<br>or DLC | Survey Coordinates (coordinates from a recognized survey corner) |
|----------|-------|-----|-----|--------------------|---------------------|------------------------------------------------------------------|
|          |       |     |     |                    |                     |                                                                  |
|          |       |     |     |                    |                     |                                                                  |
|          |       |     |     |                    |                     |                                                                  |

#### Location of Proposed Place of Use:

| Town | nship | Rai | nge | Mer | Sec | Va Va<br>Section | Gov't Lot<br>or DLC | Acres<br>(if applicable) |
|------|-------|-----|-----|-----|-----|------------------|---------------------|--------------------------|
| 4    | S     | 12  | E   | W   | 1   | SW/SW            | -                   | 1.2                      |
|      |       |     |     |     |     | SE/SW            |                     | 1.8                      |
|      |       |     |     |     |     |                  |                     |                          |
|      |       |     |     |     |     |                  |                     |                          |
|      |       |     |     |     |     |                  |                     |                          |
|      |       |     |     |     |     |                  |                     |                          |
|      |       |     |     |     |     |                  |                     |                          |
|      |       |     |     |     |     | 11               |                     |                          |
|      |       |     |     |     |     |                  |                     |                          |