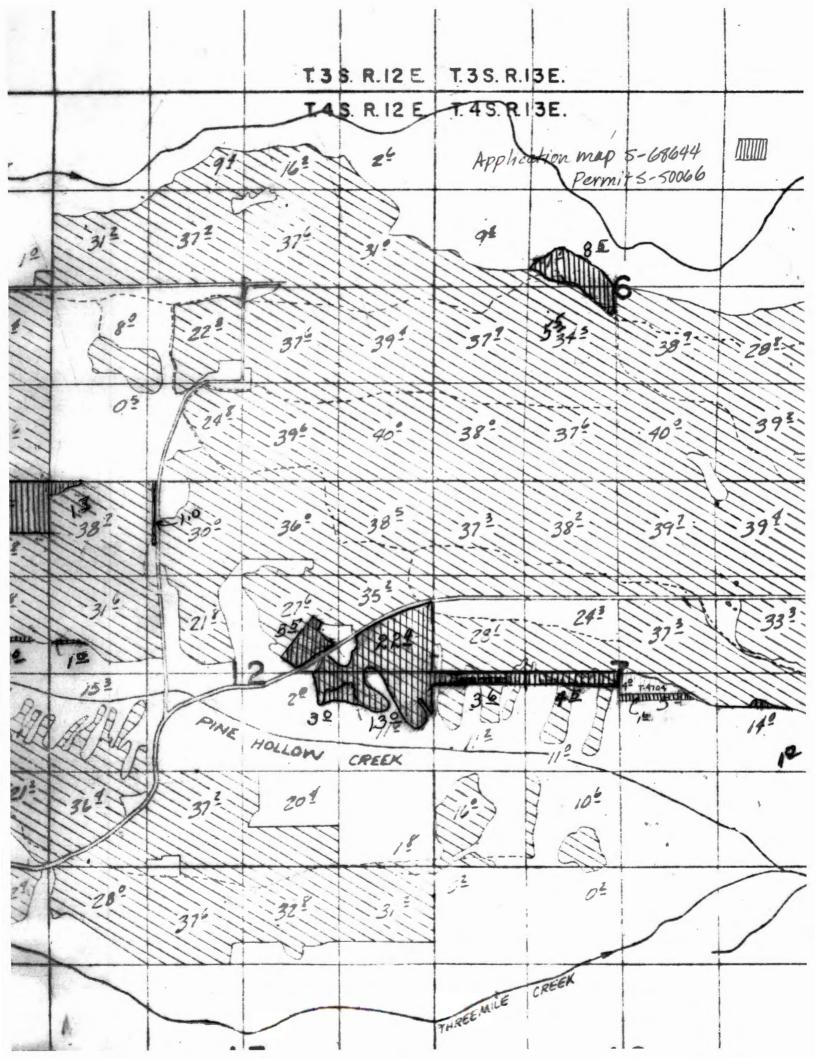

### T-9990

| Name McAllister Ranches  By  Address 80455 Wamic Market Rol  Tygh Valley: OR. 97063                                                               | DESCRIPTION OF WATER RIGHT  BADGER CR, THREEMILE CR, BADGER LK RES HIGHLAND DITCH, PINE HOLLOW RES                                                                                                                             |
|---------------------------------------------------------------------------------------------------------------------------------------------------|--------------------------------------------------------------------------------------------------------------------------------------------------------------------------------------------------------------------------------|
|                                                                                                                                                   | Trib. of                                                                                                                                                                                                                       |
| Date filed 8-5-2005  Date of hearing                                                                                                              | Name of ditch  O4/27/1925,10/21/1929,08/08/1914,04/12/1941 O3/22/1961,07/23/1968,05/01/1975,03/20/1951  Date of priority  FA MORROW,BADGER IMPROVEMENT DISTRICT PINE HOLLOW COOP,DEPT FISH & WILDLIFE  Adjudication, Vol, page |
| REMARK  Haint: Tenneson Engineering Corpf Larry Toll  Rodger Smorovement District: 80309 Ross Rd:  Pine Hollow Cooperative: 80309 Ross Rd: Wamic. | Wanic. OR. 97063                                                                                                                                                                                                               |
| Public Notice 8-16-2005  BA Constructions for the Construction                                                                                    |                                                                                                                                                                                                                                |

Reference: Transfer 9990

On 8-5-2005 we received your water right transfer application requesting a place of use of water from the BADGER CR AND OTHERS, a tributary of the TYGH CR AND OTHERS. The application was accompanied by \$350. Our receipt 76416 is enclosed.

Reference: Transfer # 9990

Enclosed for your review is a copy of a water right transfer application from Badger Cr., Threemile Cr., Badger Lake Res., Highland Ditch, and Pine Hollow Res. tributary of Tygh Creek, White River, Badger Creek and Pine Hollow Res.