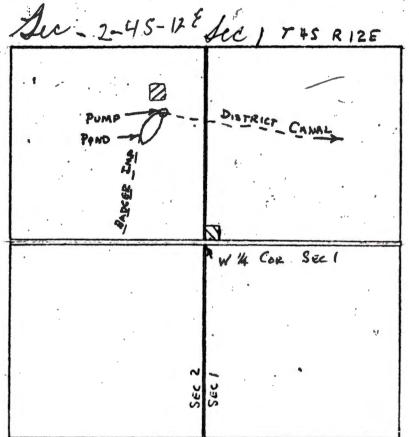

#### Location of Proposed Point(s) of Diversion or Point(s) of Appropriation:

| Township | Range | Mer | Sec | 1/4 1/4<br>Section | Gov't Lot<br>or DLC | Survey Coordinates (coordinates from a recognized survey corner) |
|----------|-------|-----|-----|--------------------|---------------------|------------------------------------------------------------------|
|          |       |     |     |                    |                     |                                                                  |
|          |       |     |     |                    |                     |                                                                  |
|          |       |     |     |                    |                     |                                                                  |

#### Location of Proposed Place of Use:

| Town | nship | Rai | nge | Mer | Sec | Va Va<br>Section | Gov't Lot<br>or DLC | Acres<br>(if applicable) |
|------|-------|-----|-----|-----|-----|------------------|---------------------|--------------------------|
| 4    | S     | 12  | E   | W   | 1   | SW/SW            | -                   | 1.2                      |
|      |       |     |     |     |     | SE/SW            |                     | 1.8                      |
|      |       |     |     |     |     |                  |                     |                          |
|      |       |     |     |     |     |                  |                     |                          |
|      |       |     |     |     |     |                  |                     |                          |
|      |       |     |     |     |     |                  |                     |                          |
|      |       |     |     |     |     |                  |                     |                          |
|      |       |     |     |     |     | 11               |                     |                          |
|      |       |     |     |     |     |                  |                     |                          |