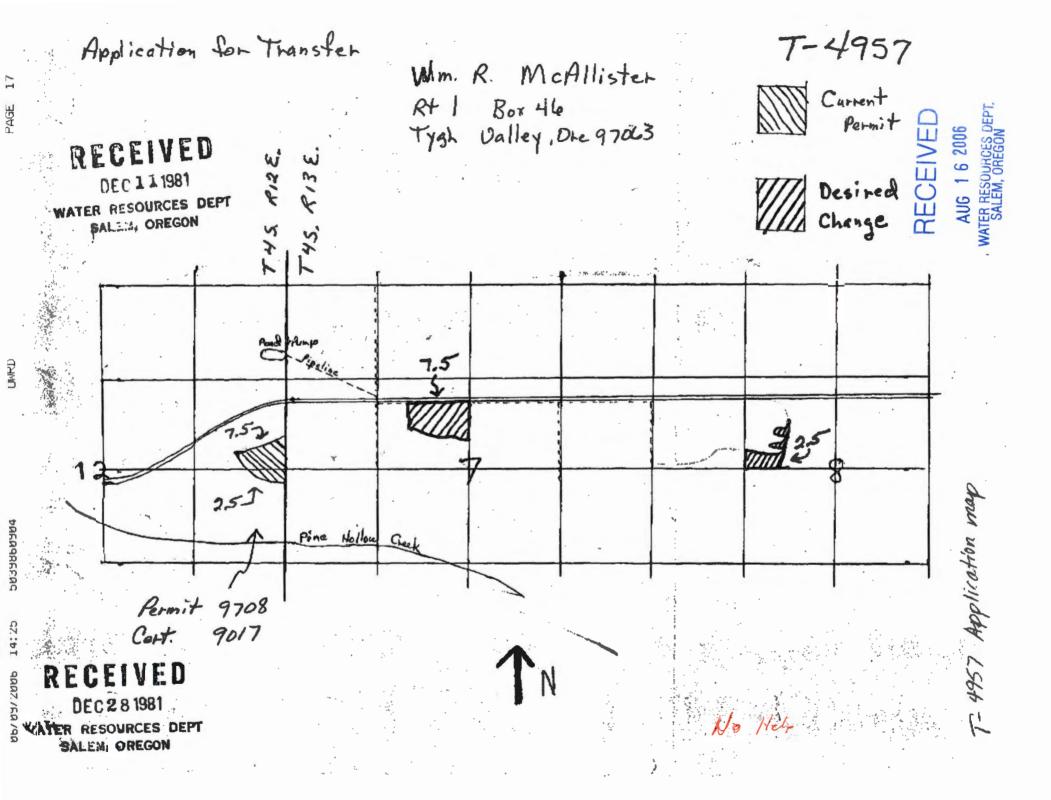

|



T. 4S., R. 12 & 13E., W. M.







# FINAL PROOF SURVEY

TRANSFERS 4704, 4957

Wm. R. McALLISTER

Surveyed 10-19 1988, by .V.L. Church



TOE! VED

RECEIVED

AUG 1 6 2006
WATER RESOURCES DEPT.
SALEM, OREGON

SP ORDER V. P.

41065-472-96

1-7-87 VLC

# T. 4S., R. 12 & 13E., W. M.

5039860904



### **FINAL PROOF SURVEY** UNDER

| TRANSFERS   | 4324, 4313,4312,4314, 55<br>IN NAME OF | 53   |
|-------------|----------------------------------------|------|
| *********** | RAY A BENZEL                           | •••• |

Surveyed 10-18 1988, by Lh. Cherch

RECEIVED

AUG 1 6 2006 WATER RESOURCES DEPT. SALEM, OREGON

41065-179-224



REPORT ON INSPECTION UNDER TRANSFER OF WATER RIGHT FOR CHANGE IN: POD

POD POU USE Add'1 POD

|   | Trai | nsfer No 4   | 1704      | _       |                  | County Wasco