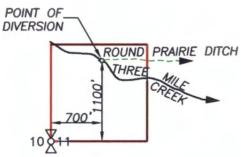

#### Location of Proposed Point(s) of Diversion or Point(s) of Appropriation:

| Township | Range | Mer | Sec | 1/4 1/4<br>Section | Gov't Lot<br>or DLC | Survey Coordinates (coordinates from a recognized survey corner) |
|----------|-------|-----|-----|--------------------|---------------------|------------------------------------------------------------------|
|          |       |     |     |                    |                     |                                                                  |
|          |       |     |     |                    |                     |                                                                  |
|          |       |     |     |                    |                     |                                                                  |

#### Location of Proposed Place of Use:

| Town | nship | Rai | nge | Mer | Sec | Va Va<br>Section | Gov't Lot<br>or DLC | Acres<br>(if applicable) |
|------|-------|-----|-----|-----|-----|------------------|---------------------|--------------------------|
| 4    | S     | 12  | E   | W   | 1   | SW/SW            | -                   | 1.2                      |
|      |       |     |     |     |     | SE/SW            |                     | 1.8                      |
|      |       |     |     |     |     |                  |                     |                          |
|      |       |     |     |     |     |                  |                     |                          |
|      |       |     |     |     |     |                  |                     |                          |
|      |       |     |     |     |     |                  |                     |                          |
|      |       |     |     |     |     |                  |                     |                          |
|      |       |     |     |     |     | 11               |                     |                          |
|      |       |     |     |     |     |                  |                     |                          |