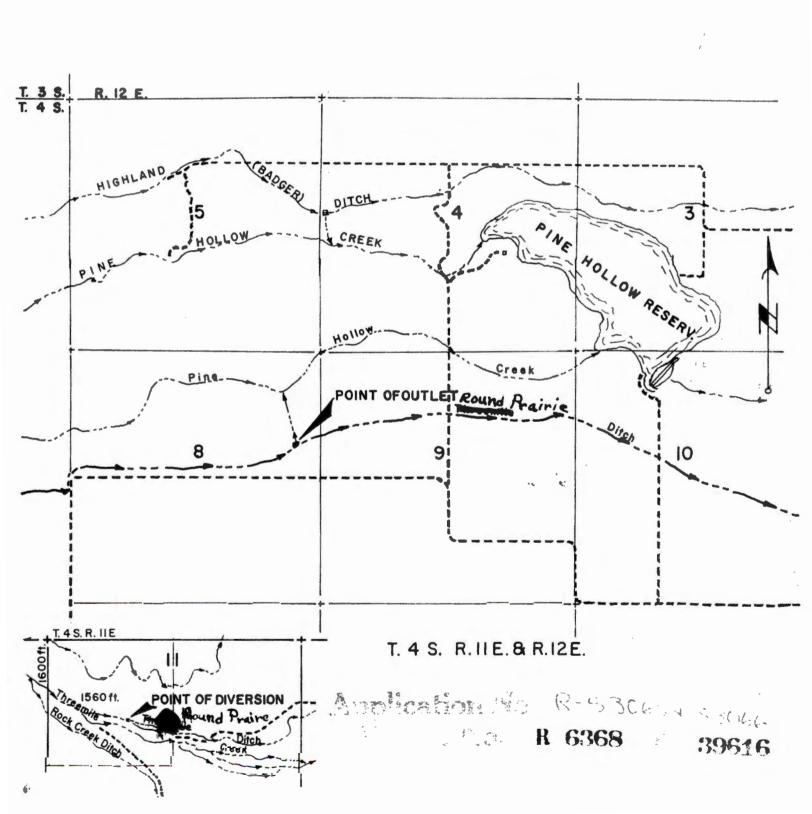

. R.12 E. | T. 3 S. R. | 13E. |     |
|            |      | 14            | S. R. 12 E | 7.45.R.    | 13E. |     |
|            | 291  | 162           | 26         |            |      |     |
| 312        | 312  | 376           | 310        | 92         | 17   |     |
| 80         | 229  | 314           | 39         | 319        | 345  | 35  |
| 05         | 248  | 394           | 40         | 38°        | 316  | 40  |
| 382        | 300  | 360           | 385        | 37         | 38-  | 39: |
| 3,5        | 121  | 215           | 352        | 28-        | 243  | 31" |
| 153<br>153 | PINE | HOLLOW HOLLOW | CREEK      | 112        |      | 56  |
| 364        | 37   | 204           |            | 110        | 104  |     |



# PINE HULLOW COUPERATIVE INC.

ROUTE | BOX 94 TYGH VALLEY, ORE.



## Oregon Water Resources Department



State of Oregon Water Resources Department 725 Summer Street NE, Suite A, Salem, OR. 97301-1271

Phone: 503-986-0900 http://www.wrd.state.or.us

#### **FAX TRANSMITTAL**

| · ·                                          |                              |                                 |
|----------------------------------------------|------------------------------|---------------------------------|
| To: Greg Kupillas                            | Fax Numl                     | ber: <u>(503)</u> 632-5983      |
| Date: 9/21/06                                | Pages:                       | 7 , including cover sheet       |
| From: Dorothy Peder                          | Phone: 50                    | 3-986-0 <u>890</u>              |
| Comments: