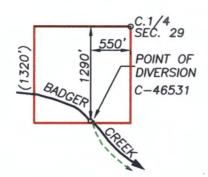

#### Location of Existing Authorized Point(s) of Diversion or Appropriation to be Changed:

| Township | Range | Mer | Sec | 1/4 1/4<br>Section | Gov't Lot<br>or DLC | Survey Coordinates (coordinates from a recognized survey corner) |
|----------|-------|-----|-----|--------------------|---------------------|------------------------------------------------------------------|
|          |       |     |     |                    |                     |                                                                  |
|          |       |     |     | -                  |                     |                                                                  |

#### Location of Proposed Point(s) of Diversion or Point(s) of Appropriation:

| Township | Range | Mer | Sec | 1/4 1/4<br>Section | Gov't Lot<br>or DLC | Survey Coordinates (coordinates from a recognized survey corner) |
|----------|-------|-----|-----|--------------------|---------------------|------------------------------------------------------------------|
|          |       |     |     |                    |                     |                                                                  |
|          |       |     |     |                    |                     |                                                                  |
|          |       |     |     |                    |                     |                                                                  |