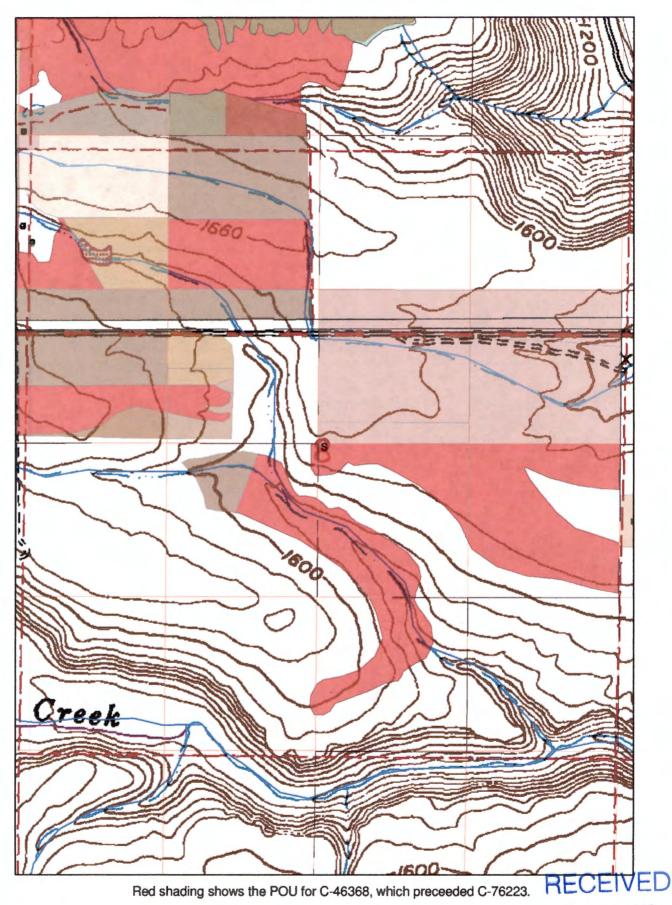

additional maps that may be helpful in figuring what □s actually where.

### Particularly:

NE SE, Sec. 7, T4S, R13E is shown on the map to have 14.0 acres, but Certificate 76223 lists only 6.0 acres. Do you have maps to explain which 6 of the original 14 acres remain?

SE NW, Sec. 8, T4S, R13E is shown on the map to have 16.2 acres, but Certificate 76223 lists only 3.6 acres. Do you have maps that show where the 3.6 acres are located?

Thanks, Dorothy

Robert Wood Watermaster, District 3 2705 E 2nd Street The Dalles, OR 97058 (541) 506-2650 http://oregon.gov/OWRD Robert.L.WOOD@wrd.state.or.us

AUG 1 6 2006
WATER RESOURCES DEPT.
SALEM, OREGON

# T4S R13E Sec 7



Red shading shows the POU for C-46368, which preceded C-76223.RECEIVED

WATER RESOURCES DEPT. SALEM, OREGON

# T4S R13E Sec 8



AUG 1 6 2006
WATER RESOURCES DEPT.
SALEM, OREGON

### **Greg Kupillas**

From: Bob Wood [Robert.L.WOOD@wrd.state.or.us]

**Sent:** Monday, June 26, 2006 9:14 AM

To: phggek@bctonline.com

Subject: RE: Transfer T-9990, McAllister

### Greg,

Take a look at these maps and see if they will do. I don't have FPS maps for the certificates you asked for, other than what I already provided. So, back to the ArcGIS versions. When Larry created this Arc View project, these were the latest versions of the remaining rights certificates. The project has not been updated since then, but a quick check of the current certificates showed me that the acreage hasn't changed in the 1/4 1/4's you're interested in. Let me know if these work for you.

FPS for Certificate 20243 (Permit S-15165) I used certificat