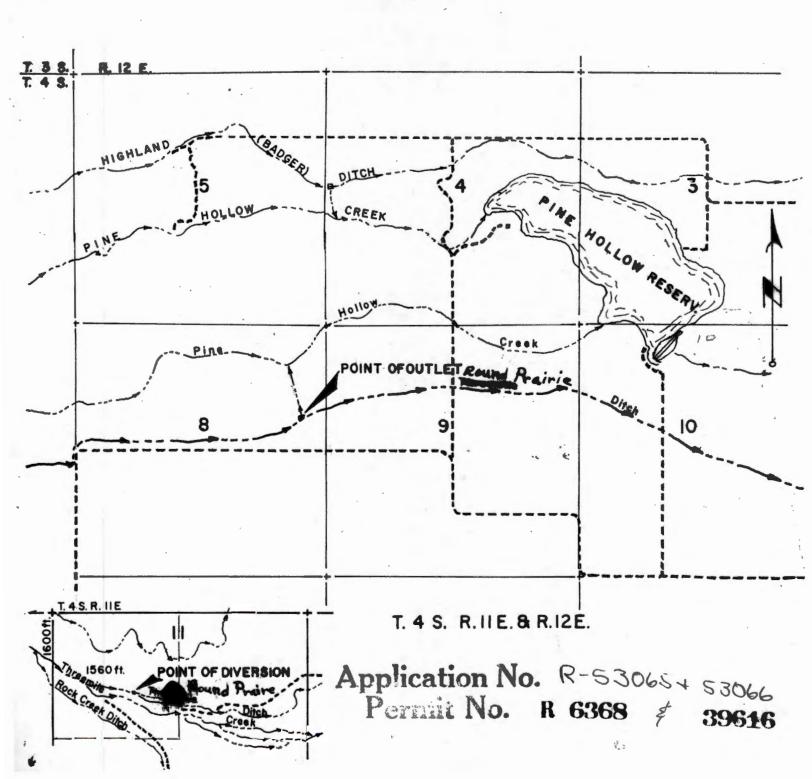

### T-9990

| Name McAllister Ranches  By  Address 80455 Wamic Market Rol  Tygh Valley: OR. 97063                                                               | DESCRIPTION OF WATER RIGHT  BADGER CR, THREEMILE CR, BADGER LK RES HIGHLAND DITCH, PINE HOLLOW RES                                                                                                                             |
|---------------------------------------------------------------------------------------------------------------------------------------------------|--------------------------------------------------------------------------------------------------------------------------------------------------------------------------------------------------------------------------------|
|                                                                                                                                                   | Trib. of                                                                                                                                                                                                                       |
| Date filed 8-5-2005  Date of hearing                                                                                                              | Name of ditch  O4/27/1925,10/21/1929,08/08/1914,04/12/1941 O3/22/1961,07/23/1968,05/01/1975,03/20/1951  Date of priority  FA MORROW,BADGER IMPROVEMENT DISTRICT PINE HOLLOW COOP,DEPT FISH & WILDLIFE  Adjudication, Vol, page |
| REMARK  Haint: Tenneson Engineering Corpf Larry Toll  Rodger Smorovement District: 80309 Ross Rd:  Pine Hollow Cooperative: 80309 Ross Rd: Wamic. | Wanic. OR. 97063                                                                                                                                                                                                               |
| Public Notice 8-16-2005  BA Constructions for the Construction                                                                                    |                                                                                                                                                                                                                                |

Water Right Subject to Transfer (check and complete one of the following):

| of Decree  t Number  bus Transfer Number  t Number  F.A. Morrow  Authorized Use(s): Irrigation                                                                    |                                                                                                                 |
|-------------------------------------------------------------------------------------------------------------------------------------------------------------------|-----------------------------------------------------------------------------------------------------------------|
| t Number  t Number  F.A. Morrow  Authorized Use(s):Irrigation  ed on the water right?                                                                             | Date Claim of Beneficial Use Submitted  Date Claim of Beneficial Use Submitted  Completion Date of Permit       |
| t Number  t Number  F.A. Morrow  Authorized Use(s):Irrigation  ed on the water right?                                                                             | Date Claim of Beneficial Use Submitted  Date Claim of Beneficial Use Submitted  Completion Date of Permit       |
| ous Transfer Number  t Number  F.A. Morrow  Authorized Use(s):Irrigation  ed on the water right?                                                                  | Date Claim of Beneficial Use Submitted  Completion Date of Permit  on                                           |
| ous Transfer Number  t Number  F.A. Morrow  Authorized Use(s):Irrigation  ed on the water right?                                                                  | Date Claim of Beneficial Use Submitted  Completion Date of Permit  on                                           |
| F.A. Morrow  Authorized Use(s):Irrigation  ed on the water right?Y                                                                                                | Completion Date of Permit  on  Yes  No                                                                          |
| F.A. Morrow  Authorized Use(s):Irrigation  ed on the water right?Y                                                                                                | Completion Date of Permit  on  Yes  No                                                                          |
| F.A. Morrow  Authorized Use(s):Irrigation  ed on the water right?Y                                                                                                | on<br>Yes 🛛 No                                                                                                  |
| F.A. Morrow  Authorized Use(s):Irrigation  ed on the water right?Y                                                                                                | on<br>Yes 🛛 No                                                                                                  |
| Authorized Use(s):Irrigation                                                                                                                                      | es ☑ No                                                                                                         |
| water right? Yes No Page 4 must identify which on/appropriation and propose associated with this land? ficate Numbers? Permits 27: pat is supplemental to a prime | laces of use. In addition, source is associated with sed places of use. In  Yes No 390, 33228, and 39616        |
| i                                                                                                                                                                 | s associated with this land?  ificate Numbers? Permits 27  that is supplemental to a prime fer or be cancelled. |

RECEIVED

AUG 0 5 2005

| Certificate Number or other identifying number from <i>Page 3</i> : Permit 6734 | Certificate 1 | Number or other | identifying number | from Page 3: | Permit 6734 |
|---------------------------------------------------------------------------------|---------------|-----------------|--------------------|--------------|-------------|
|---------------------------------------------------------------------------------|---------------|-----------------|--------------------|--------------|-------------|