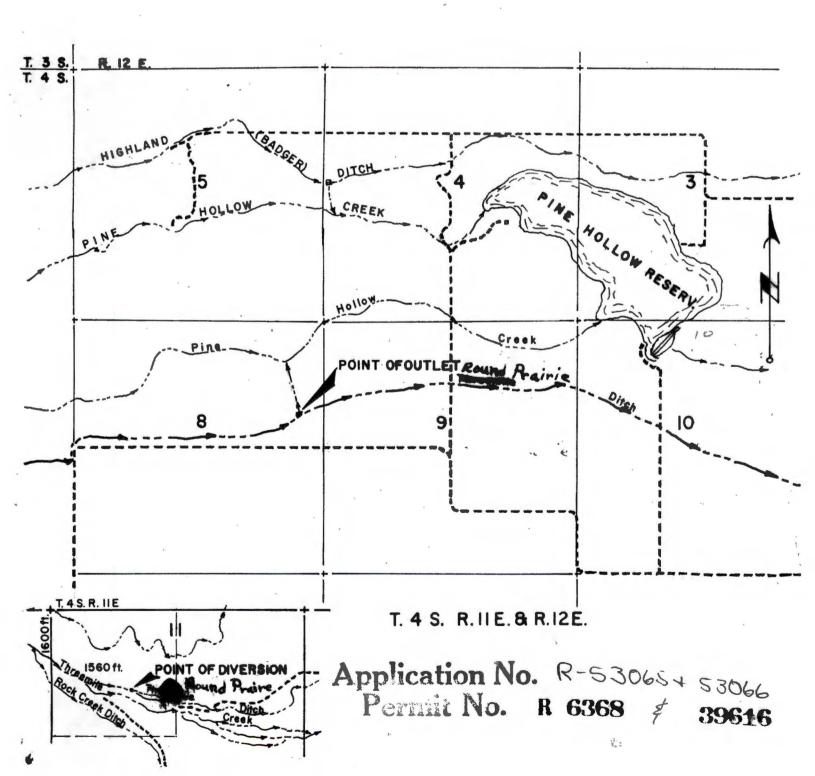

### T-9990

| Name McAllister Ranches  By  Address 80455 Wamic Market Rol  Tygh Valley: OR. 97063                                                               | DESCRIPTION OF WATER RIGHT  BADGER CR, THREEMILE CR, BADGER LK RES HIGHLAND DITCH, PINE HOLLOW RES                                                                                                                             |
|---------------------------------------------------------------------------------------------------------------------------------------------------|--------------------------------------------------------------------------------------------------------------------------------------------------------------------------------------------------------------------------------|
|                                                                                                                                                   | Trib. of                                                                                                                                                                                                                       |
| Date filed 8-5-2005  Date of hearing                                                                                                              | Name of ditch  O4/27/1925,10/21/1929,08/08/1914,04/12/1941 O3/22/1961,07/23/1968,05/01/1975,03/20/1951  Date of priority  FA MORROW,BADGER IMPROVEMENT DISTRICT PINE HOLLOW COOP,DEPT FISH & WILDLIFE  Adjudication, Vol, page |
| REMARK  Haint: Tenneson Engineering Corpf Larry Toll  Rodger Smorovement District: 80309 Ross Rd:  Pine Hollow Cooperative: 80309 Ross Rd: Wamic. | Wanic. OR. 97063                                                                                                                                                                                                               |
| Public Notice 8-16-2005  BA Constructions for the Construction                                                                                    |                                                                                                                                                                                                                                |

Water Right Subject to Transfer (check and complete one of the following):

| of Decree  t Number  bus Transfer Number  t Number  F.A. Morrow  Authorized Use(s): Irrigation                                                                    |                                                                                                                 |
|-------------------------------------------------------------------------------------------------------------------------------------------------------------------|-----------------------------------------------------------------------------------------------------------------|
| t Number  t Number  F.A. Morrow  Authorized Use(s):Irrigation  ed on the water right?                                                                             | Date Claim of Beneficial Use Submitted  Date Claim of Beneficial Use Submitted  Completion Date of Permit       |
| t Number  t Number  F.A. Morrow  Authorized Use(s):Irrigation  ed on the water right?                                                                             | Date Claim of Beneficial Use Submitted  Date Claim of Beneficial Use Submitted  Completion Date of Permit       |
| ous Transfer Number  t Number  F.A. Morrow  Authorized Use(s):Irrigation  ed on the water right?                                                                  | Date Claim of Beneficial Use Submitted  Completion Date of Permit  on                                           |
| ous Transfer Number  t Number  F.A. Morrow  Authorized Use(s):Irrigation  ed on the water right?                                                                  | Date Claim of Beneficial Use Submitted  Completion Date of Permit  on                                           |
| F.A. Morrow  Authorized Use(s):Irrigation  ed on the water right?Y                                                                                                | Completion Date of Permit  on  Yes  No                                                                          |
| F.A. Morrow  Authorized Use(s):Irrigation  ed on the water right?Y                                                                                                | Completion Date of Permit  on  Yes  No                                                                          |
| F.A. Morrow  Authorized Use(s):Irrigation  ed on the water right?Y                                                                                                | on<br>Yes 🛛 No                                                                                                  |
| F.A. Morrow  Authorized Use(s):Irrigation  ed on the water right?Y                                                                                                | on<br>Yes 🛛 No                                                                                                  |
| Authorized Use(s):Irrigation                                                                                                                                      | es ☑ No                                                                                                         |
| water right? Yes No Page 4 must identify which on/appropriation and propose associated with this land? ficate Numbers? Permits 27: pat is supplemental to a prime | laces of use. In addition, source is associated with sed places of use. In  Yes No 390, 33228, and 39616        |
| i                                                                                                                                                                 | s associated with this land?  ificate Numbers? Permits 27  that is supplemental to a prime fer or be cancelled. |