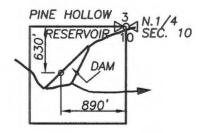

### T-9990

| Name McAllister Ranches  By  Address 80455 Wamic Market Rol  Tygh Valley: OR. 97063                                                               | DESCRIPTION OF WATER RIGHT  BADGER CR, THREEMILE CR, BADGER LK RES HIGHLAND DITCH, PINE HOLLOW RES                                                                                                                             |
|---------------------------------------------------------------------------------------------------------------------------------------------------|--------------------------------------------------------------------------------------------------------------------------------------------------------------------------------------------------------------------------------|
|                                                                                                                                                   | Trib. of                                                                                                                                                                                                                       |
| Date filed 8-5-2005  Date of hearing                                                                                                              | Name of ditch  O4/27/1925,10/21/1929,08/08/1914,04/12/1941 O3/22/1961,07/23/1968,05/01/1975,03/20/1951  Date of priority  FA MORROW,BADGER IMPROVEMENT DISTRICT PINE HOLLOW COOP,DEPT FISH & WILDLIFE  Adjudication, Vol, page |
| REMARK  Haint: Tenneson Engineering Corpf Larry Toll  Rodger Smorovement District: 80309 Ross Rd:  Pine Hollow Cooperative: 80309 Ross Rd: Wamic. | Wanic. OR. 97063                                                                                                                                                                                                               |
| Public Notice 8-16-2005  BA Constructions for the Construction                                                                                    |                                                                                                                                                                                                                                |

Water Right Subject to Transfer (check and complete one of the following):

| of Decree  t Number  bus Transfer Number  t Number  F.A. Morrow  Authorized Use(s): Irrigation                                                                    |                                                                                                                 |
|-------------------------------------------------------------------------------------------------------------------------------------------------------------------|-----------------------------------------------------------------------------------------------------------------|
| t Number  t Number  F.A. Morrow  Authorized Use(s):Irrigation  ed on the water right?                                                                             | Date Claim of Beneficial Use Submitted  Date Claim of Beneficial Use Submitted  Completion Date of Permit       |
| t Number  t Number  F.A. Morrow  Authorized Use(s):Irrigation  ed on the water right?                                                                             | Date Claim of Beneficial Use Submitted  Date Claim of Beneficial Use Submitted  Completion Date of Permit       |
| ous Transfer Number  t Number  F.A. Morrow  Authorized Use(s):Irrigation  ed on the water right?                                                                  | Date Claim of Beneficial Use Submitted  Completion Date of Permit  on                                           |
| ous Transfer Number  t Number  F.A. Morrow  Authorized Use(s):Irrigation  ed on the water right?                                                                  | Date Claim of Beneficial Use Submitted  Completion Date of Permit  on                                           |
| F.A. Morrow  Authorized Use(s):Irrigation  ed on the water right?Y                                                                                                | Completion Date of Permit  on  Yes  No                                                                          |
| F.A. Morrow  Authorized Use(s):Irrigation  ed on the water right?Y                                                                                                | Completion Date of Permit  on  Yes  No                                                                          |
| F.A. Morrow  Authorized Use(s):Irrigation  ed on the water right?Y                                                                                                | on<br>Yes 🛛 No                                                                                                  |
| F.A. Morrow  Authorized Use(s):Irrigation  ed on the water right?Y                                                                                                | on<br>Yes 🛛 No                                                                                                  |
| Authorized Use(s):Irrigation                                                                                                                                      | es ☑ No                                                                                                         |
| water right? Yes No Page 4 must identify which on/appropriation and propose associated with this land? ficate Numbers? Permits 27: pat is supplemental to a prime | laces of use. In addition, source is associated with sed places of use. In  Yes No 390, 33228, and 39616        |
| i                                                                                                                                                                 | s associated with this land?  ificate Numbers? Permits 27  that is supplemental to a prime fer or be cancelled. |