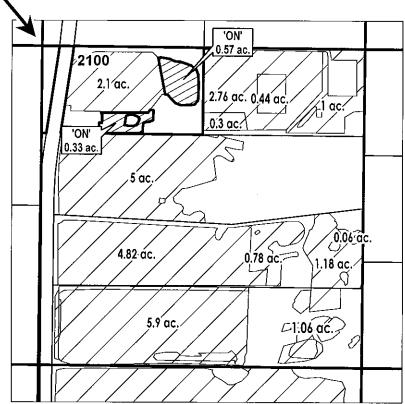

### DESCHUTES COUNTY SEC.04 T18S R13E

SCALE - 1" = 400'

**NW 1/4 OF THE NE 1/4** 

OWRD #: T-14213

#### **FINAL PROOF MAP**

**NAME: Simpson Living Trust** 

**TAXLOT #: 700** 

1.2 ACRES

DATE: 8/16/2024

| Property Owner                                      | r (Applica                                                       | nt): <u>Weber, Tim</u>                               |                                  |                                                          |  |  |
|-----------------------------------------------------|------------------------------------------------------------------|------------------------------------------------------|----------------------------------|----------------------------------------------------------|--|--|
| Current Owner                                       |                                                                  |                                                      |                                  | OWRD #: <u>T-14213</u><br>Notice #: <u>T- 2023 · O\\</u> |  |  |
|                                                     | ·                                                                |                                                      | Notice #:_ ]                     | 2023.011                                                 |  |  |
| P.O.D                                               | USE                                                              | 710                                                  | TID CO OTT                       |                                                          |  |  |
| 1_                                                  | IRR                                                              | HG<br>D-4-4-2                                        | TRSQQTL<br>181310SENE00102       | ACRES 2 ac.                                              |  |  |
| ☐ Use (crops produced to Method used to Dated photo | gation: Voluced): He duced): He ocalcualte se achieve os of bene | VHEEL LINE AY c area irrigated d:_Yes ficial use:_YE | :_Visual/GPS                     |                                                          |  |  |
| o Submit                                            | map chan                                                         | ges to mappin                                        | g for updates to ARC. Date submi | tted:                                                    |  |  |
|                                                     |                                                                  |                                                      |                                  |                                                          |  |  |
| IF INCOMPLE  ☐ Failure to Prov ☐ Extension Filed    | e up:                                                            | acres                                                | of transferred water right       |                                                          |  |  |
| NOTES:  1ST Review:                                 |                                                                  | ·                                                    |                                  |                                                          |  |  |
| Irrigating established ha                           | ry crop                                                          |                                                      |                                  |                                                          |  |  |
| 2ND Review:  3RD Review (if not c                   | omplete ass                                                      | sess \$150 00 fee                                    | ).                               |                                                          |  |  |
| SIGN REVIEW (II HOLE                                | ompicie as:                                                      | 5035 #150.00 fee                                     | ).                               |                                                          |  |  |
|                                                     |                                                                  | <u> </u>                                             |                                  |                                                          |  |  |

### DESCHUTES COUNTY SEC.10 T18S R13E

E-RECEIVED 08/16/2024 OWRD

SCALE - 1" = 400'

SW 1/4 OF THE NE 1/4: SE 1/4 OF THE NE 1/4

OWRD #: T-14213

#### **FINAL PROOF MAP**

NAME: Weber, Timothy/Stacy

**TAXLOT #: 102** 

**2.31 ACRES** 

DATE: 10/2/2023

| ·    |                                         |                         |                                 |                                       | #: <u>P-2023-001</u><br>#: <u>T-14213</u> |  |
|------|-----------------------------------------|-------------------------|---------------------------------|---------------------------------------|-------------------------------------------|--|
| Curr | ent Owner                               | :                       |                                 | Notice #: T. 2023 · 002               |                                           |  |
|      | P.O.D                                   | USE                     | HG                              | TRSQQTL                               | ACRES                                     |  |
|      | 1                                       | IRR                     | COC-26-1                        | 181311SENE00406                       | 0.85 ac.                                  |  |
| Me   | (arang nr                               | igation:                | SPRINKLER                       | Visual/GPS                            |                                           |  |
|      | eneficial u                             |                         |                                 | <del></del>                           |                                           |  |
|      | Dated phot<br>Are there a               | os of bene<br>ny mappi  | eficial use: YES ng changes:    |                                       | _                                         |  |
|      | <ul><li>Submit</li><li>Update</li></ul> | t map chai<br>e QQ/TL c | nges to mapping thanges in WWIN | for updates to ARC. Date submitted I: | :                                         |  |
|      | E <b>nt</b> er use i                    | nto WWIN                | V:                              |                                       |                                           |  |
| Fail | COMPLE<br>ure to Provension File        | e up:                   | acres of                        | ftransferred water right              |                                           |  |
| OTES | :<br>/iew:                              |                         |                                 |                                       |                                           |  |
| D Re | view:                                   |                         |                                 |                                       |                                           |  |
| D Re | view (if not                            | complete a              | ssess \$150.00 fee):            |                                       |                                           |  |
|      |                                         |                         | <del></del>                     |                                       |                                           |  |