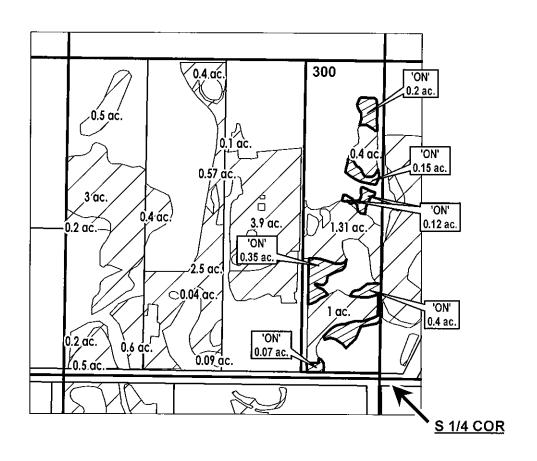

### DESCHUTES COUNTY SEC.04 T18S R13E

SCALE - 1" = 400'

**NW 1/4 OF THE NE 1/4** 

OWRD #: T-14213

#### **FINAL PROOF MAP**

**NAME: Simpson Living Trust** 

**TAXLOT #: 700** 

1.2 ACRES

DATE: 8/16/2024

| Property Owner                                      | r (Applica                                                       | nt): <u>Weber, Tim</u>                               |                                  |                                                          |  |  |
|-----------------------------------------------------|------------------------------------------------------------------|------------------------------------------------------|----------------------------------|----------------------------------------------------------|--|--|
| Current Owner                                       |                                                                  |                                                      |                                  | OWRD #: <u>T-14213</u><br>Notice #: <u>T- 2023 · O\\</u> |  |  |
|                                                     | ·                                                                |                                                      | Notice #:_ ]                     | 2023.011                                                 |  |  |
| P.O.D                                               | USE                                                              | 710                                                  | TID CO OTT                       |                                                          |  |  |
| 1_                                                  | IRR                                                              | HG<br>D-4-4-2                                        | TRSQQTL<br>181310SENE00102       | ACRES 2 ac.                                              |  |  |
| ☐ Use (crops produced to Method used to Dated photo | gation: Voluced): He duced): He ocalcualte se achieve os of bene | VHEEL LINE AY c area irrigated d:_Yes ficial use:_YE | :_Visual/GPS                     |                                                          |  |  |
| o Submit                                            | map chan                                                         | ges to mappin                                        | g for updates to ARC. Date submi | tted:                                                    |  |  |
|                                                     |                                                                  |                                                      |                                  |                                                          |  |  |
| IF INCOMPLE  ☐ Failure to Prov ☐ Extension Filed    | e up:                                                            | acres                                                | of transferred water right       |                                                          |  |  |
| NOTES:  1ST Review:                                 |                                                                  | ·                                                    |                                  |                                                          |  |  |
| Irrigating established ha                           | ry crop                                                          |                                                      |                                  |                                                          |  |  |
| 2ND Review:  3RD Review (if not c                   | omplete ass                                                      | sess \$150 00 fee                                    | ).                               |                                                          |  |  |
| SIGN REVIEW (II HOLE                                | ompicie as:                                                      | 5035 #150.00 fee                                     | ).                               |                                                          |  |  |
|                                                     |                                                                  | <u> </u>                                             |                                  |                                                          |  |  |