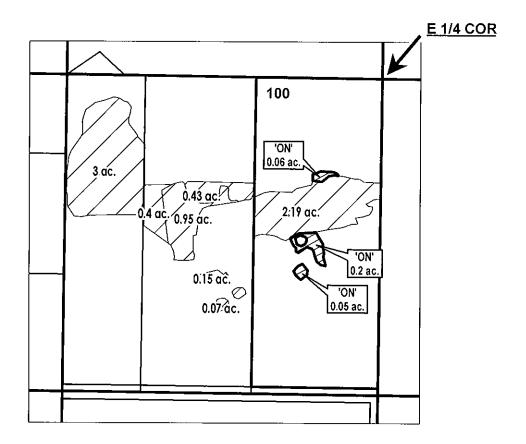

### DESCHUTES COUNTY SEC.11 T18S R13E

**SCALE - 1" = 400'** 

**SE 1/4 OF THE NE 1/4** 

OWRD #: T-14213

#### **FINAL PROOF MAP**

NAME: Rauch, Patricia/Barnes, Robin

**TAXLOT #: 406** 

**0.85 ACRES** 

DATE: 8/11/2023

| Prop                                                 | erty Owne                                                                 | able Trust Petition #: P-202<br>OWRD #: T-142 |                                  |                                        |                         |  |  |
|------------------------------------------------------|---------------------------------------------------------------------------|-----------------------------------------------|----------------------------------|----------------------------------------|-------------------------|--|--|
| Cur                                                  | ent Owner                                                                 |                                               |                                  |                                        | Notice #: T. 2023 · 010 |  |  |
|                                                      |                                                                           |                                               |                                  |                                        | 3,23 010                |  |  |
|                                                      | P.O.D                                                                     | USE                                           | HG                               | TRSQQTL                                | ACRES                   |  |  |
|                                                      | 1                                                                         | IRR                                           | COC-32                           | 181407NESE00402                        | 2.25 ac.                |  |  |
| <ul> <li>□ Me</li> <li>□ Us</li> <li>□ Me</li> </ul> | rson intereve<br>thod of Irr<br>e (crops pro<br>thod used<br>peneficial u | igation: Poduced): He calcualte               | IVOT<br>IAY<br>e area irrigated: | Visual/GPS                             | <del></del>             |  |  |
|                                                      | Dated phot                                                                | tos of bene                                   | ficial use: YES                  | S                                      | _                       |  |  |
|                                                      | Are there a                                                               | ıny mappin                                    | ig changes:                      |                                        |                         |  |  |
|                                                      | O Submi                                                                   | t map cnan<br>e QQ/TL cl                      | ges to mapping<br>hanges in WWI  | g for updates to ARC. Date submitte N: | a:                      |  |  |
|                                                      |                                                                           |                                               |                                  |                                        |                         |  |  |
| □ Fai                                                | COMPLE                                                                    | ve up:                                        | acres                            | of transferred water right             |                         |  |  |
| □ Ext                                                | ension File                                                               | ed:                                           |                                  |                                        |                         |  |  |
|                                                      |                                                                           |                                               |                                  |                                        |                         |  |  |
| NOTES                                                |                                                                           |                                               |                                  |                                        |                         |  |  |
| 1                                                    |                                                                           |                                               |                                  |                                        |                         |  |  |
|                                                      | domeved                                                                   | · <del></del>                                 |                                  |                                        |                         |  |  |
| 2ND Re                                               | view:                                                                     |                                               |                                  |                                        |                         |  |  |
|                                                      |                                                                           |                                               |                                  |                                        |                         |  |  |
|                                                      |                                                                           |                                               |                                  |                                        |                         |  |  |
| 2D D D a                                             | vious (if not                                                             | aamnlata aa                                   | agas \$150,00 foo)               |                                        |                         |  |  |
| SKD Ke                                               | view (ii not                                                              | complete as                                   | sess \$150.00 fee)               | );                                     | <del></del>             |  |  |
|                                                      |                                                                           |                                               |                                  |                                        |                         |  |  |