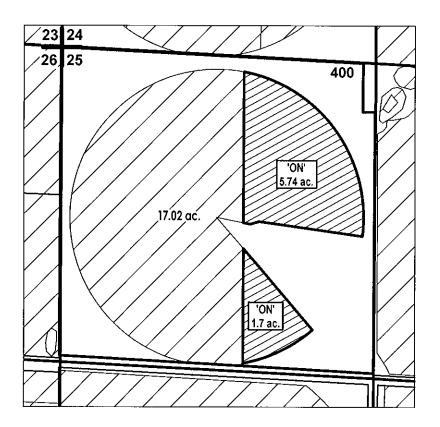

### DESCHUTES COUNTY SEC.24 T17S R14E

E-RECEIVED 08/16/2024 OWRD

SCALE - 1" = 400'

**NW 1/4 OF THE NW 1/4** 

OWRD #: T-14213

**FINAL PROOF MAP** 

**NAME: Littleton Trust** 

**TAXLOT #: 400** 

**7.44 ACRES** 

DATE: 8/11/2023

Property Owner (Applicant): Hamilton, Alec Trust

USE

Current Owner:

POD

Property Address:61700 Cougar Trail Bend, OR 97701

HG