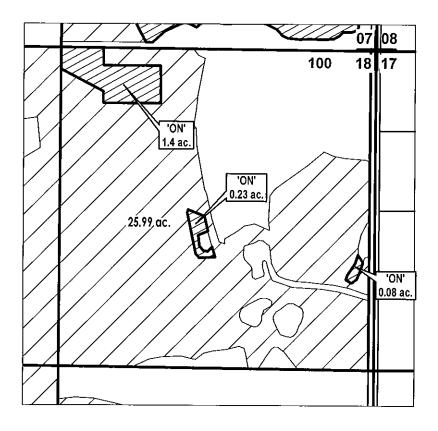

Petition #: P-2023-001

OWRD#:T-14213

TAX

LOT

Notice #: T-2023-003

**ACRES** 

|                                                           | coc                                                                                                                                             | IRR        | E-2-2*        | 18      | 13          | 02       | NESE     | 100 | 0.31 |
|-----------------------------------------------------------|-------------------------------------------------------------------------------------------------------------------------------------------------|------------|---------------|---------|-------------|----------|----------|-----|------|
| □ Pers □ Met □ Use □ Met                                  | Person interviewed (if any):  Method of irrigation (pump, flood, etc):   Varal & Passure  Method used to calculate area irrigated:   Ps, Visual |            |               |         |             |          |          |     |      |
|                                                           |                                                                                                                                                 |            | red: 4        |         |             |          |          |     |      |
|                                                           | Dated pho                                                                                                                                       | otos of be | neficial use: | Y       | 25          | 8-11     | . 23     |     |      |
|                                                           | □ Dated photos of beneficial use:                                                                                                               |            |               |         |             |          |          |     |      |
|                                                           | OMPLE?<br>Failure to<br>Extension                                                                                                               | Prove up   | l             | acres ( | of transfer | red wate | er right |     |      |
| NOTES<br>1 <sup>st</sup> Revi                             |                                                                                                                                                 |            |               |         |             |          |          |     |      |
| 2 <sup>nd</sup> Rev                                       | 2 <sup>nd</sup> Review:                                                                                                                         |            |               |         |             |          |          |     |      |
| 3 <sup>rd</sup> Review (if not complete assess \$150 fee) |                                                                                                                                                 |            |               |         |             |          |          |     |      |
| Final In                                                  | Final Inspection by: CARUT, BANTER Date: 8-11-23                                                                                                |            |               |         |             |          |          |     |      |

**TWP** 

**RNG** 

SEC

QQ

### DESCHUTES COUNTY SEC.02 T18S R13E

SCALE - 1" = 400'

**NE 1/4 OF THE SE 1/4** 

OWRD #: T-14213

#### **FINAL PROOF MAP**

NAME: Hamilton, Alec Trust

**TAXLOT #: 100** 

**0.31 ACRES** 

DATE: 8/11/2023

|       | Property Owner (Applicant): Simpson, Craig M/Heidi A  OWRD #: T-14213  Notice #: T · 202 |                                                         |                     |                                       |          |  |
|-------|------------------------------------------------------------------------------------------|---------------------------------------------------------|---------------------|---------------------------------------|----------|--|
| Cull  | ent Owner                                                                                | . •                                                     |                     | Notice #:                             | 2023.009 |  |
|       | P.O.D                                                                                    | USE                                                     | HG                  | TRSQQTL                               | ACRES    |  |
|       | 1                                                                                        | IRR                                                     | D-3-3-1             | 181304NWNE00700                       | 1.2 ac.  |  |
| Me    | thod of Irr                                                                              | view (if an<br>igation: S<br>oduced): P<br>to calcualte | PRINKLER<br>A STUDE | Visual/aerial                         |          |  |
|       |                                                                                          | ise achieve                                             | d. Vac              |                                       |          |  |
|       | Dated phot<br>Are there a                                                                | tos of bene<br>ny mappir                                | ficial use: YES     | 8                                     | _        |  |
|       | <ul><li>Submi</li></ul>                                                                  | t map chan                                              | ges to mapping      | for updates to ARC. Date submitte N:  | d:       |  |
|       |                                                                                          |                                                         |                     | · · · · · · · · · · · · · · · · · · · |          |  |
| II IN | COMPLE                                                                                   | Tr.                                                     |                     |                                       |          |  |
| Fail  | ure to Prov                                                                              | ve up:                                                  | acres o             | of transferred water right            |          |  |
| OTES  |                                                                                          |                                                         |                     |                                       |          |  |
|       |                                                                                          |                                                         |                     |                                       |          |  |
|       |                                                                                          |                                                         | <u></u>             |                                       |          |  |
| ID Re | view:                                                                                    |                                                         |                     |                                       |          |  |
|       |                                                                                          |                                                         |                     |                                       |          |  |
| .D Re | view (if not                                                                             | complete as                                             | sess \$150.00 fee)  | :                                     |          |  |
|       |                                                                                          |                                                         |                     |                                       |          |  |