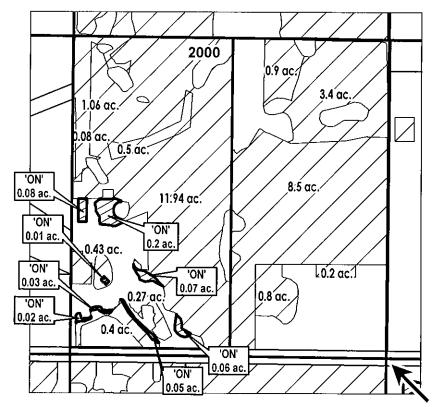

Final Inspection by: BAXTER D/ CARY P Date: 8/11/23

| Property Owner (Applicant): Kelly Revocable Trust Petition #: P-2023- |                            |              |                   |                                        | <del></del> |
|-----------------------------------------------------------------------|----------------------------|--------------|-------------------|----------------------------------------|-------------|
| Current Owner:       OWRD #: T-1421         Notice #: T. 201          |                            |              |                   |                                        |             |
|                                                                       |                            |              |                   |                                        | 3.010       |
|                                                                       |                            |              |                   |                                        |             |
|                                                                       | P.O.D                      | USE          | HG                | TRSQQTL                                | ACRES       |
|                                                                       | 1                          | IRR          | COC-32            | 181407SENE00402                        | 13.94 ac.   |
| □ Pe                                                                  | rson interev               | view (if any | v):               |                                        | _           |
| $\square$ M                                                           | ethod of Irr               | igation: P   | ÍV <del>O</del> T |                                        |             |
| ☐ Us                                                                  | se (crops pro              | oduced): H   | AY                | ed: Visual/pivot                       |             |
|                                                                       |                            |              |                   | ed: Visual/pivot                       |             |
| □ Is                                                                  | beneficial u               | ise achieve  | d: Yes            |                                        |             |
|                                                                       | Dated phot                 | tos of bene  | ficial use: Y     | ES                                     |             |
|                                                                       | Are there a                | ıny mappin   | g changes:        |                                        |             |
|                                                                       | <ul><li>Submin</li></ul>   | t map chan   | ges to mappi      | ng for updates to ARC. Date submitted: |             |
|                                                                       | <ul><li>O Update</li></ul> | e QQ/TL cł   | nanges in WV      | WIN:                                   |             |
|                                                                       | Enter use in               | nto WWIN     | •                 |                                        |             |
|                                                                       |                            |              |                   |                                        |             |
| IF IN                                                                 | COMPLE                     | TF.          |                   |                                        |             |
|                                                                       |                            |              | 0.040             | a aftuarafamad matau vialit            |             |
|                                                                       | tension File               | ve up<br>ed: | acre              | s of transferred water right           |             |
| _                                                                     |                            | <u> </u>     | <del></del>       |                                        |             |
|                                                                       |                            |              |                   |                                        |             |
| NOTE                                                                  | S:                         |              |                   |                                        |             |
| 1ST Re                                                                | view:                      |              |                   |                                        |             |
| Irrigati                                                              | ng estab <u>lished</u> h   |              |                   |                                        |             |
|                                                                       |                            | <u> </u>     | ···               |                                        |             |
| 2ND Re                                                                | wiaw.                      |              |                   |                                        |             |
| ZIND IX                                                               | oview.                     |              |                   |                                        |             |
|                                                                       |                            |              |                   |                                        |             |
|                                                                       |                            |              |                   |                                        |             |
| 3R D R                                                                | view (if not               | complete ace | sess \$150.00 fe  | 20):                                   |             |
|                                                                       | THE WILLIAM                |              |                   |                                        |             |
|                                                                       |                            |              |                   |                                        |             |
|                                                                       |                            |              |                   |                                        |             |

Final Inspection by: BAXTER D/ CARY P Date: 8/11/23

### DESCHUTES COUNTY SEC.07 T18S R13E

SCALE - 1" = 400'

SE 1/4 OF THE NE 1/4; NE 1/4 OF THE SE 1/4

OWRD #: T-14213

ON LANDS

**EXISTING WATER RIGHTS** 

FINAL PROOF MAP

**NAME: Kelly Revocable Trust** 

**TAXLOT #: 402** 

**16.19 ACRES** 

DATE: 8/11/2023