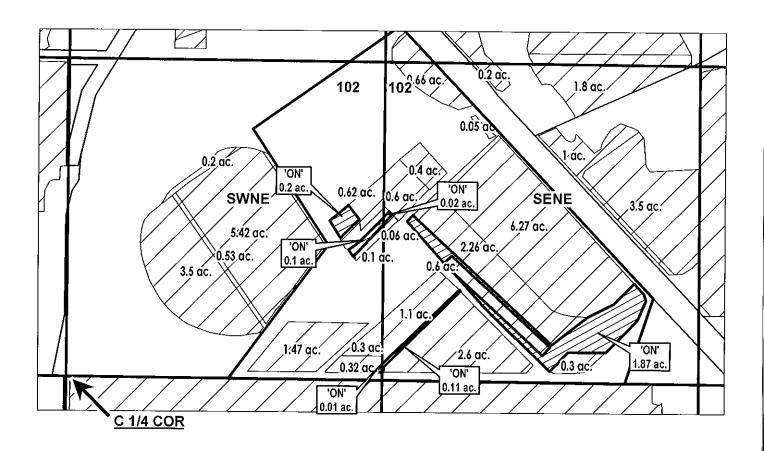

### DESCHUTES COUNTY SEC.10 T18S R13E

E-RECEIVED 08/16/2024 OWRD

SCALE - 1" = 400'

SW 1/4 OF THE NE 1/4: SE 1/4 OF THE NE 1/4

OWRD #: T-14213

#### **FINAL PROOF MAP**

NAME: Weber, Timothy/Stacy

**TAXLOT #: 102** 

**2.31 ACRES** 

DATE: 10/2/2023

| ·    |                                         |                         |                                 |                                       | #: <u>P-2023-001</u><br>#: <u>T-14213</u> |  |
|------|-----------------------------------------|-------------------------|---------------------------------|---------------------------------------|-------------------------------------------|--|
| Curr | ent Owner                               | :                       |                                 | Notice #: T. 2023 · 002               |                                           |  |
|      | P.O.D                                   | USE                     | HG                              | TRSQQTL                               | ACRES                                     |  |
|      | 1                                       | IRR                     | COC-26-1                        | 181311SENE00406                       | 0.85 ac.                                  |  |
| Me   | (arang nr                               | igation:                | SPRINKLER                       | Visual/GPS                            |                                           |  |
|      | eneficial u                             |                         |                                 | <del></del>                           |                                           |  |
|      | Dated phot<br>Are there a               | os of bene<br>ny mappi  | eficial use: YES ng changes:    |                                       | _                                         |  |
|      | <ul><li>Submit</li><li>Update</li></ul> | t map chai<br>e QQ/TL c | nges to mapping thanges in WWIN | for updates to ARC. Date submitted I: | :                                         |  |
|      | E <b>nt</b> er use i                    | nto WWIN                | V:                              |                                       |                                           |  |
| Fail | COMPLE<br>ure to Provension File        | e up:                   | acres of                        | ftransferred water right              |                                           |  |
| OTES | :<br>/iew:                              |                         |                                 |                                       |                                           |  |
| D Re | view:                                   |                         |                                 |                                       |                                           |  |
| D Re | view (if not                            | complete a              | ssess \$150.00 fee):            |                                       |                                           |  |
|      |                                         |                         | <del></del>                     |                                       |                                           |  |