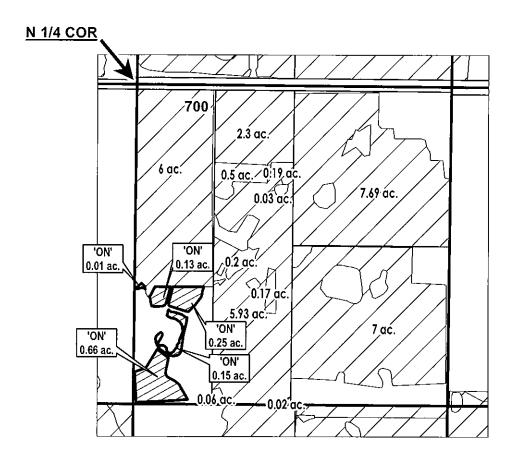

### DESCHUTES COUNTY SEC.04 T18S R13E

SCALE - 1" = 400'

**NW 1/4 OF THE NE 1/4** 

OWRD #: T-14213

#### **FINAL PROOF MAP**

**NAME: Simpson Living Trust** 

**TAXLOT #: 700** 

1.2 ACRES

DATE: 8/16/2024

| Property Owner                                      | r (Applica                                                       | nt): <u>Weber, Tim</u>                               |                                  |                                                          |  |  |
|-----------------------------------------------------|------------------------------------------------------------------|------------------------------------------------------|----------------------------------|----------------------------------------------------------|--|--|
| Current Owner                                       |                                                                  |                                                      |                                  | OWRD #: <u>T-14213</u><br>Notice #: <u>T- 2023 · O\\</u> |  |  |
|                                                     | ·                                                                |                                                      | Notice #:_ ]                     | 2023.011                                                 |  |  |
| P.O.D                                               | USE                                                              | 710                                                  | TID CO OTT                       |                                                          |  |  |
| 1_                                                  | IRR                                                              | HG<br>D-4-4-2                                        | TRSQQTL<br>181310SENE00102       | ACRES 2 ac.                                              |  |  |
| ☐ Use (crops produced to Method used to Dated photo | gation: Voluced): He duced): He ocalcualte se achieve os of bene | VHEEL LINE AY c area irrigated d:_Yes ficial use:_YE | :_Visual/GPS                     |                                                          |  |  |
| o Submit                                            | map chan                                                         | ges to mappin                                        | g for updates to ARC. Date submi | tted:                                                    |  |  |
|                                                     |                                                                  |                                                      |                                  |                                                          |  |  |
| IF INCOMPLE  ☐ Failure to Prov ☐ Extension Filed    | e up:                                                            | acres                                                | of transferred water right       |                                                          |  |  |
| NOTES:  1ST Review:                                 |                                                                  | ·                                                    |                                  |                                                          |  |  |
| Irrigating established ha                           | ry crop                                                          |                                                      |                                  |                                                          |  |  |
| 2ND Review:  3RD Review (if not c                   | omplete ass                                                      | sess \$150 00 fee                                    | ).                               |                                                          |  |  |
| SIGN REVIEW (II HOLE                                | ompicie as:                                                      | 5035 #150.00 fee                                     | ).                               |                                                          |  |  |
|                                                     |                                                                  | <u> </u>                                             |                                  |                                                          |  |  |