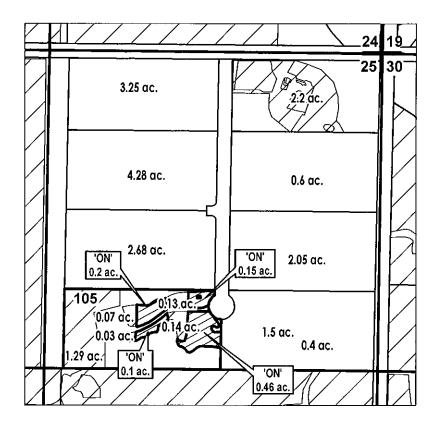

#### DESCHUTES COUNTY SEC.25 T15S R12E

SCALE - 1" = 400'

**NE 1/4 OF THE NE 1/4** 

OWRD #: T-14213

NAME: King, Tommy/Alverta Trustees

**TAXLOT #: 105** 

**0.91 ACRES** 

| Prop   | erty Owne                                                   | r (Applica                            | nt): <u>Deschutes</u>                           |                                  | #: P-2023-00    | 01      |
|--------|-------------------------------------------------------------|---------------------------------------|-------------------------------------------------|----------------------------------|-----------------|---------|
| Curr   | ant Orrinan                                                 |                                       |                                                 |                                  | #: T-14213      |         |
| Culi   | ent Owner                                                   | •                                     | - A                                             | Notice                           | #: <u>T. 20</u> | 23.00   |
| 19     |                                                             |                                       |                                                 |                                  |                 |         |
|        | P.O.D                                                       | USE                                   | HG                                              | TRSQQTL                          |                 | ACRES   |
|        | 11                                                          | IRR                                   | A-4-#3                                          | 171211NWNE021                    | .00             | 0.9 ac. |
|        | son intereve<br>thod of Irri<br>e (crops pro<br>thod used t |                                       |                                                 | ass & yard<br>ed: GPS            |                 |         |
| Is b   | eneficial u                                                 | se achieve                            | d: 4 <i>e</i> 5                                 |                                  |                 |         |
| po i   | Dated phot<br>Are there a<br>O Submit                       | os of bene<br>ny mappir<br>t map chan | ficial use: 7 c<br>ig changes:_<br>ges to mappi | ng for updates to ARC. Date WIN: |                 |         |
|        |                                                             |                                       |                                                 |                                  |                 |         |
| ] Fail | ension File                                                 | e up:                                 | acre                                            | es of transferred water right    |                 |         |
|        |                                                             |                                       |                                                 |                                  |                 |         |
| ND Re  | view:                                                       |                                       |                                                 |                                  |                 |         |
| RD Re  | view (if not                                                | complete as                           | sess \$150.00 f                                 | ee):                             |                 |         |
| inal L | nspection                                                   | by:                                   | $\rangle$                                       | Data: 8-12                       | 2-24            |         |

### DESCHUTES COUNTY SEC.11 T17S R12E

SCALE - 1" = 400'

**NW 1/4 OF THE NE 1/4** 

OWRD #: T-14213

<u>N 1/4 COR</u>

FINAL PROOF MAP

NAME: Deschutes Market, LLC

**TAXLOT #: 2100** 