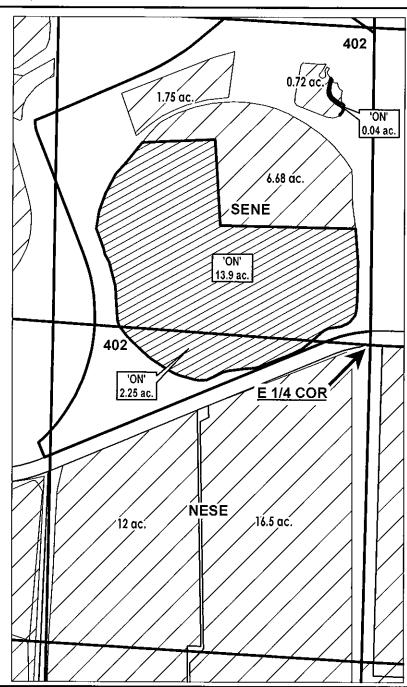

### DESCHUTES COUNTY SEC.07 T18S R13E

SCALE - 1" = 400'

SE 1/4 OF THE NE 1/4; NE 1/4 OF THE SE 1/4

OWRD #: T-14213

ON LANDS

**EXISTING WATER RIGHTS** 

FINAL PROOF MAP

**NAME: Kelly Revocable Trust** 

**TAXLOT #: 402** 

**16.19 ACRES** 

DATE: 8/11/2023