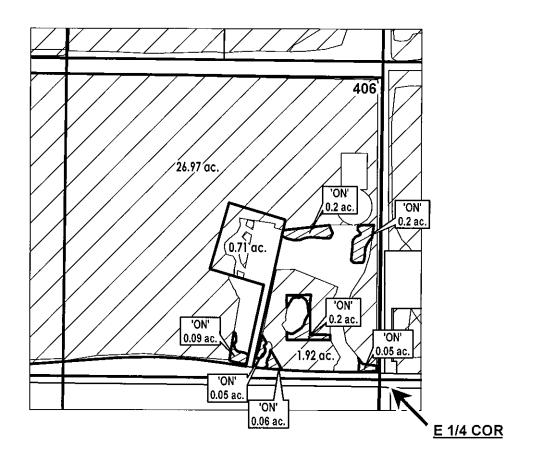

### DESCHUTES COUNTY SEC.11 T18S R13E

**SCALE - 1" = 400'** 

**SE 1/4 OF THE NE 1/4** 

OWRD #: T-14213

#### **FINAL PROOF MAP**

NAME: Rauch, Patricia/Barnes, Robin

**TAXLOT #: 406** 

**0.85 ACRES** 

DATE: 8/11/2023

| Prop                                                 | erty Owne                                                                 | able Trust Petition #: P-202<br>OWRD #: T-142 |                                  |                                        |                         |  |  |
|------------------------------------------------------|---------------------------------------------------------------------------|-----------------------------------------------|----------------------------------|----------------------------------------|-------------------------|--|--|
| Cur                                                  | ent Owner                                                                 |                                               |                                  |                                        | Notice #: T. 2023 · 010 |  |  |
|                                                      |                                                                           |                                               |                                  |                                        | 3,23 010                |  |  |
|                                                      | P.O.D                                                                     | USE                                           | HG                               | TRSQQTL                                | ACRES                   |  |  |
|                                                      | 1                                                                         | IRR                                           | COC-32                           | 181407NESE00402                        | 2.25 ac.                |  |  |
| <ul> <li>□ Me</li> <li>□ Us</li> <li>□ Me</li> </ul> | rson intereve<br>thod of Irr<br>e (crops pro<br>thod used<br>peneficial u | igation: Poduced): He calcualte               | IVOT<br>IAY<br>e area irrigated: | Visual/GPS                             | <del></del>             |  |  |
|                                                      | Dated phot                                                                | tos of bene                                   | ficial use: YES                  | S                                      | _                       |  |  |
|                                                      | Are there a                                                               | ıny mappin                                    | ig changes:                      |                                        |                         |  |  |
|                                                      | O Submi                                                                   | t map cnan<br>e QQ/TL cl                      | ges to mapping<br>hanges in WWI  | g for updates to ARC. Date submitte N: | a:                      |  |  |
|                                                      |                                                                           |                                               |                                  |                                        |                         |  |  |
| □ Fai                                                | COMPLE                                                                    | ve up:                                        | acres                            | of transferred water right             |                         |  |  |
| □ Ext                                                | ension File                                                               | ed:                                           |                                  |                                        |                         |  |  |
|                                                      |                                                                           |                                               |                                  |                                        |                         |  |  |
| NOTES                                                |                                                                           |                                               |                                  |                                        |                         |  |  |
| 1                                                    |                                                                           |                                               |                                  |                                        |                         |  |  |
|                                                      | domeved                                                                   | · <del></del>                                 |                                  |                                        |                         |  |  |
| 2ND Re                                               | view:                                                                     |                                               |                                  |                                        |                         |  |  |
|                                                      |                                                                           |                                               |                                  |                                        |                         |  |  |
|                                                      |                                                                           |                                               |                                  |                                        |                         |  |  |
| 2D D D a                                             | vious (if not                                                             | aamnlata aa                                   | agas \$150,00 foo)               |                                        |                         |  |  |
| SKD Ke                                               | view (ii not                                                              | complete as                                   | sess \$150.00 fee)               | );                                     | <del></del>             |  |  |
|                                                      |                                                                           |                                               |                                  |                                        |                         |  |  |