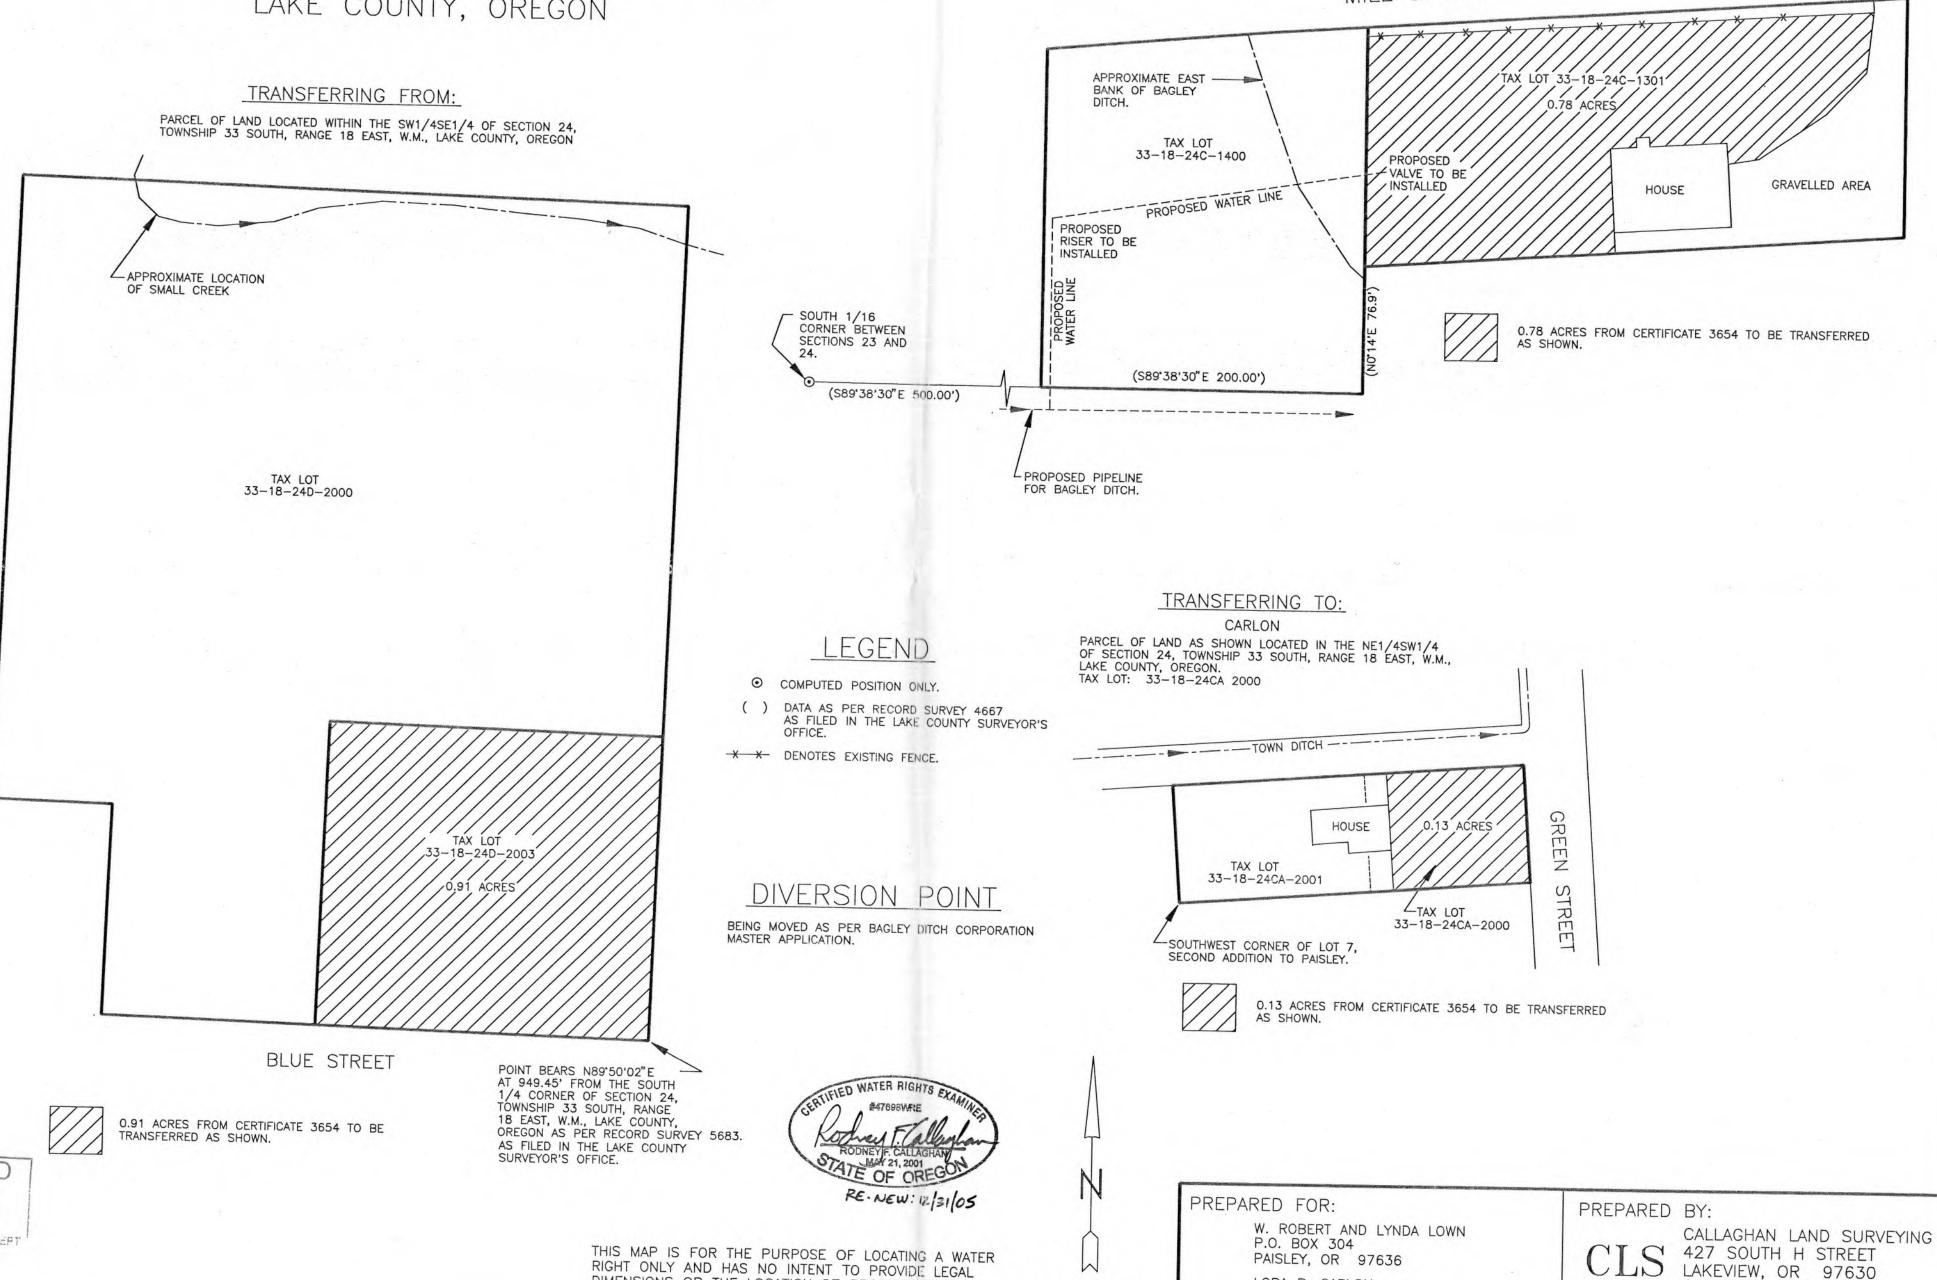

sions of ORS 540.610 pertaining to forfeiture or abandonment.

The right to the use of the water for the above purpose is restricted to beneficial use on the lands or place of use described and is subject to all other conditions and limitations contained in said decree.

WITNESS the signature of the Water Resources Director,

affixed MAY 2 2 1996

MARTHA O. PAGEL
Martha O. Pagel, Director

Recorded in State Record of Water Right Certificates numbered 72346.

# MAP TO ACCOMPANY APPLICATION TO CHANGE PLACE OF USE

LOCATED WITHIN SECTION 24 TOWNSHIP 33 SOUTH, RANGE 18 EAST, W.M. LAKE COUNTY, OREGON

### TRANSFERRING TO:

LOWN

PARCEL OF LAND LOCATED WITHIN THE NW1/4SW1/4 OF SECTION 24 TOWNSHIP 33 SOUTH, RANGE 18 EAST, W.M., LAKE COUNTY, OREGON

Superseded by map received 9/1/05

MILL STREET



RECEIVED

MAY 2 6 2004

WATER TESOSTERED SEPT

RIGHT ONLY AND HAS NO INTENT TO PROVIDE LEGAL DIMENSIONS OR THE LOCATION OF PROPERTY LINES.

SCALE 1"=60'

LORA B. CARLON P.O. BOX 126 PAISLEY, OR 97636

(541) 947-5841

DATE: 5/25/2004

DRAWING: 200412A



#### LOT BOOK SERVICE

Date: December 29, 2003 Fee: \$150.00

Order No.: 0006666 Page 1 of 3

We have searched our Tract Indices as to the following described property:

SEE ATTACHED EXHIBIT "A"

fee simple title as of December 22, 2003, at 8:00 a.m. is vested in

Edward M. Murphy and Dorothy M. Murphy, as tenants by the entirety, as to Parcel 1, 3, 4, 5, 6, 7 and 8; Edward M. Murphy and Dorothy M. Murphy, as tenants by the entirety, and Martin F. Murphy, as to Parcel 2;

We also find the following apparent encumbrances within ten years p