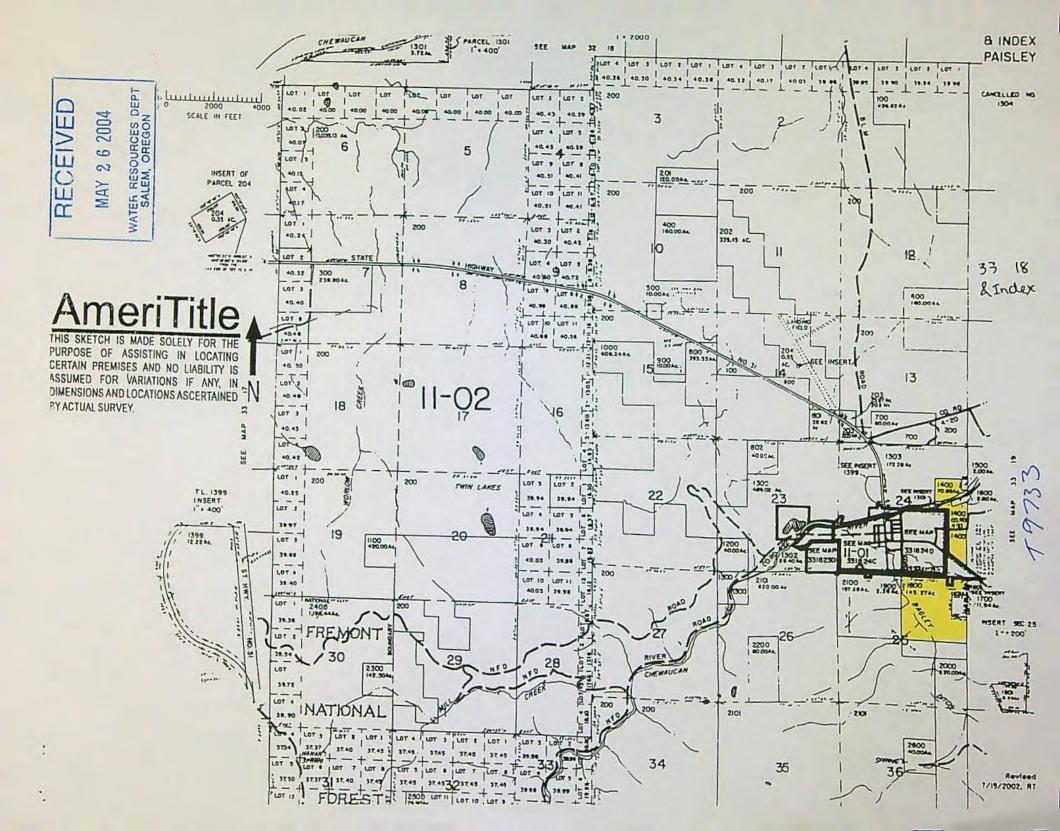

Meridian, lying Northeasterly of the Fremont Highway as the same is now located lying within the City Limits of Paisley, Oregon, only, EXCEPTING THEREFROM that portion lying within Lake County Road No. 4-21.

331824D-100 Ref. 8765

#### Parcel 6

Township 33 South, Range 19 East of the Willamette Meridian, Section 19: The W1/2 NW1/4 SW1/4.

3319-800 Ref. 8808

#### Parcel 7

Township 33 South, Range 19 East of the Willamette Meridian, Section 19: That part of the S1/2 SW1/4 lying Northeasterly of Fremont Highway as the same is now located.

3319-1000 Ref. 8810

#### Parcel 8

Township 33 South, Range 19 East of the Willamette Meridian, Section 19: The E1/2 of Government Lot 3; NE1/4 SW1/4; SE1/4.

3319-1000 Ref. 8810

RECEIVED

MAY 2 6 2004

WATER RESOURCES DEPT SALEM, OREGON Page 3 of 3







WATER, RESOURCES DEPT SALEM, OREGON



#### Gina Beaman

From:

Salem Opeifa [Salem.B.OPEIFA@wrd.state.or.us]

Sent:

Monday, November 14, 2005 11:59 AM

To:

Gina BEAMAN

Subject:

Fund Transfer -T-9733

Please transfer the sum of \$9,100.00 as paid on the receipt#: 67534 to the reimbursement authority account for Bagley Ditch Corp (T-9733) the PCA is 47120. Let me know what else you might need.

Salem Opeifa Loan Servicing Specialist (503) 986-0929 phone (503) 986-0904 fax

RO5-66

from 46/11-0205 to 47/20-0408 mPCD-ROS-066

Superseded

# BEFORE THE WATER RESOURCES DEPARTMENT OF THE STATE OF OREGON

| In the Matter of Transfer Application