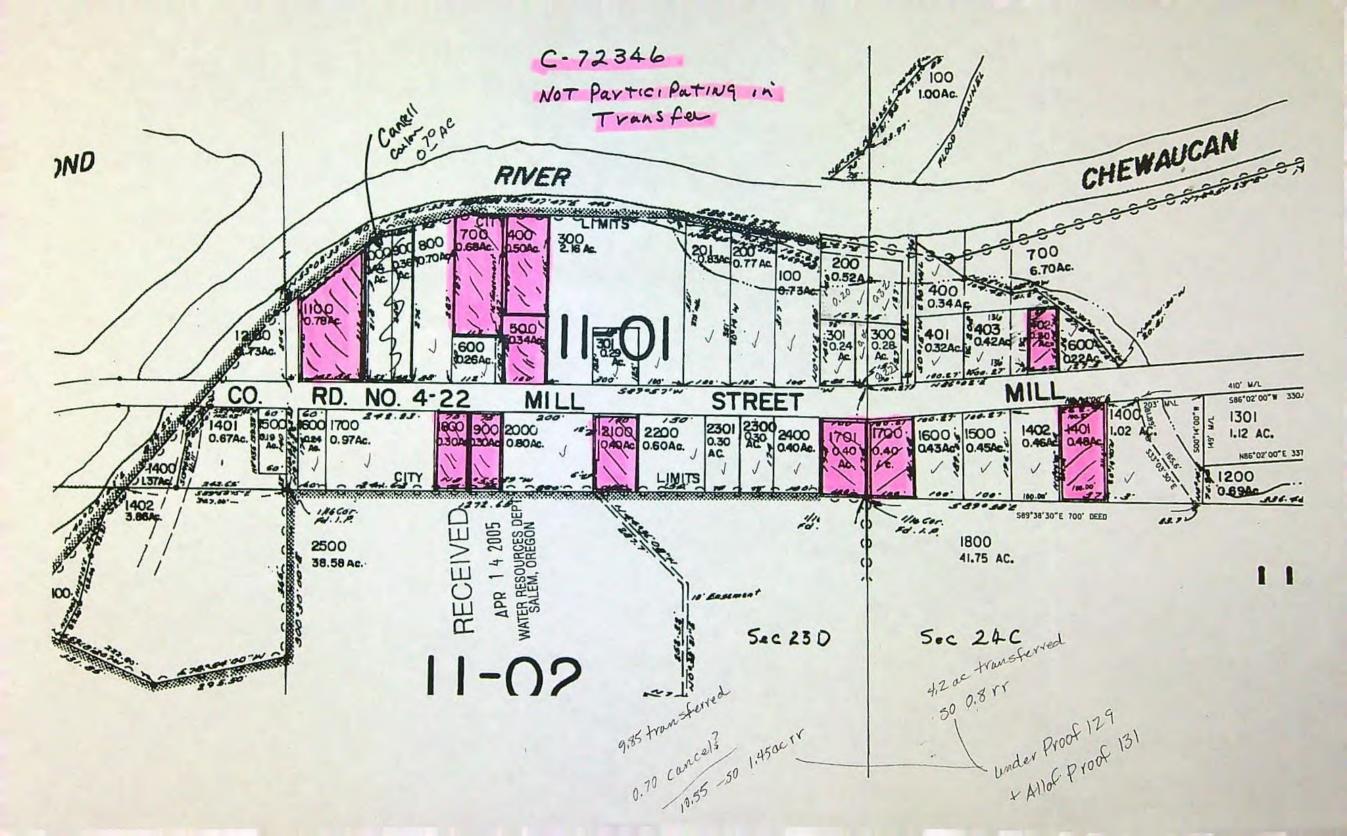

the State Engineer, entered July 16, 1964, at Special Order Volume 13, page 408, cancelling a portion of the right, and the Water Resources Director entered \_\_\_MAY 2.21996\_\_\_\_\_\_, approving Transfer Application 6801.

The issuance of this superseding certificate does not confirm the status of the water right in regard to the provisions of ORS 540.610 pertaining to forfeiture or abandonment.

The right to the use of the water for the above purpose is restricted to beneficial use on the lands or place of use described and is subject to all other conditions and limitations contained in said decree.

WITNESS the signature of the Water Resources Director,

affixed

MAY 2 2 1996

Martha O. Pagel, Director

Recorded in State Record of Water Right Certificates numbered 72346.
T-6801.drg



DATE

4-3-04

DESCRIPTION

\$9100.00

RECEIVED

#149

MAY 26 2004

WATER RESOURCES DEPT SALEM OREGON

Ranch At Paisley, Oregon 97636 J-SPEAR RANCH CO.
P.O. BOX 257
KLAMATH FALLS, OREGON 97601
PHONE (541) 884-3177
FAX (541) 884-2697

No. 18757

**AMOUNT** 



Water Resources Department

North Mall Office Building 725 Summer Street NE, Suite A Salem, OR 97301-1271 503-986-0900 FAX 503-986-0904

October 22, 2004

BAGLEY DITCH CORP. 39650 CLOVER FLAT RD PAISLEY OR 97636

DENNIS R GLENDER 93921 PIKE LANE LAKEVIEW OR 97630

Reference: Transfer 9733

On 5-26-2004 we received your water right transfer application requesting changes in points of diversion. The application was accompanied by \$9100, receipt 67534 and \$175.00, receipt 67535 and \$175.00, receipt 67536.

By copy of this letter, we