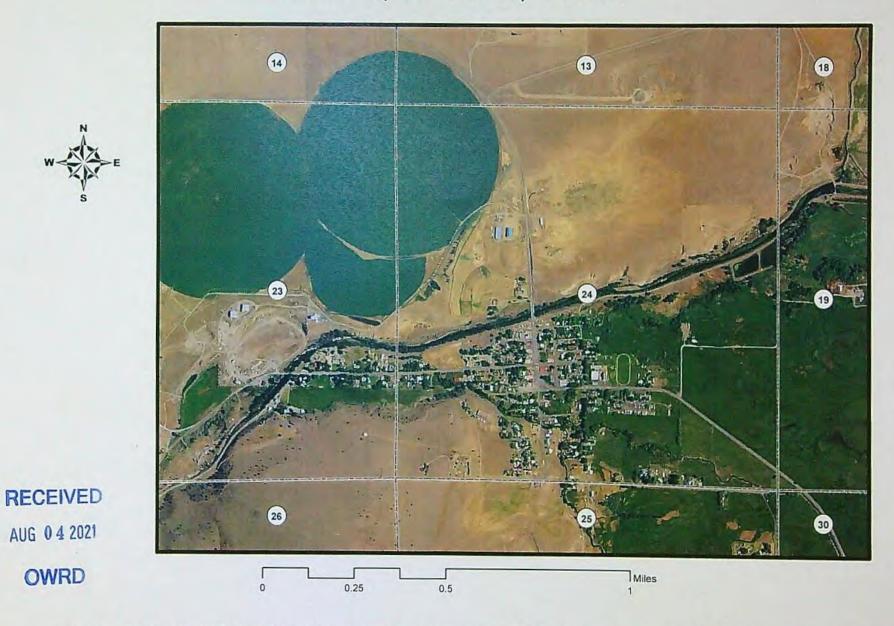

## GLENDER'S T-9733 HYDRO-TECH SERVICES Stream Flow Measurements · Pump Tests

Water Right Consulting

93291 Pike Lane Lakeview, OR 97630 djglender@gooselake.com

Home/Fax (541) 947-47 33 5 /8E 24 SWSE PLESW