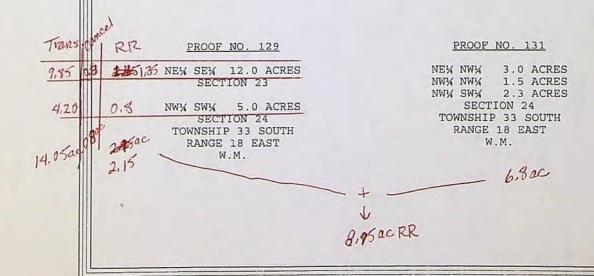

s equivalent in case of rotation, measured at the point of diversion from the source.

The points of diversion are located as follows:

PROOF 129: LITTLE CONN OR DRINKWATER DITCH LOCATED: NW% SE%, SECTION 23, T 33 S, R 18 E, W.M.

PROOF 131: MILL DITCH LOCATED: NEW SEW, SECTION 23, T 33 S, R 18 E, W.M.

The amount of water used for irrigation, together with the amount secured under any other right existing for the same lands, is limited to ONE-TWENTY FIFTH of one cubic foot per second per acre, or its equivalent for each acre irrigated and shall be further limited to a diversion of not to exceed 3.9 acre-feet for each acre irrigated during the irrigation season from April 1, to September 15 of each year.

A description of the place of use to which this right is appurtenant is as follows:



This certificate describes that portion of the water right confirmed by Certificate 3677, State Record of Water Right Certificates, NOT modified by the provisions of an order of the State Engineer, entered July 16, 1964, at Special Order Volume 13, page 408, cancelling a portion of the right, and the Water Resources Director entered \_\_\_MAY 2.21996\_\_\_\_\_\_, approving Transfer Application 6801.

The issuance of this superseding certificate does not confirm the status of the water right in regard to the provisions of ORS 540.610 pertaining to forfeiture or abandonment.

The right to the use of the water for the above purpose is restricted to beneficial use on the lands or place of use described and is subject to all other conditions and limitations contained in said decree.

WITNESS