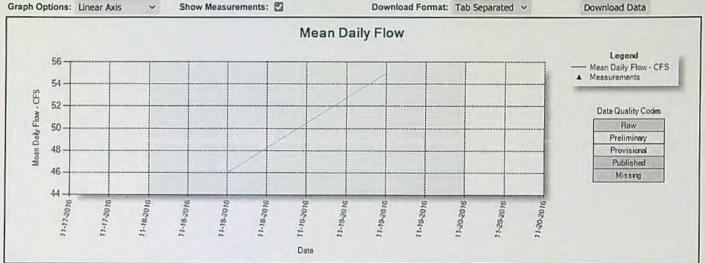

## GLENDER'S T-9733 HYDRO-TECH SERVICES Stream Flow Measurements · Pump Tests

Water Right Consulting

93291 Pike Lane Lakeview, OR 97630 djglender@gooselake.com

Home/Fax (541) 947-47 33 5 /8E 24 SWSE PLESW