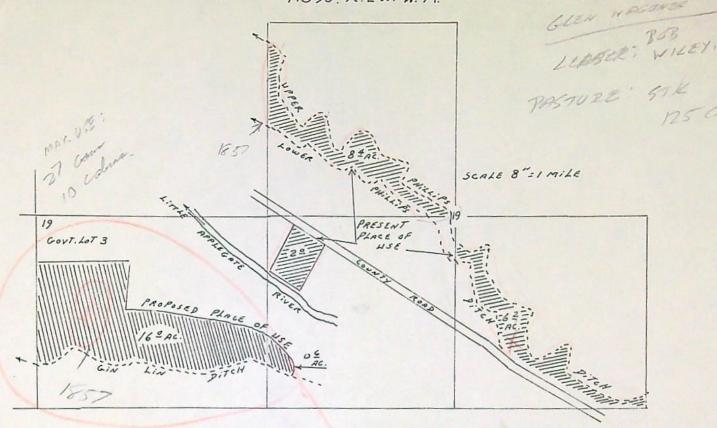

MAP TO ACCOMPANY APPLICATION OF STUART V. HINSON FOR CHANGE IN POINT OF DIVERSION AND CHANGE IN PLACE OF USE ON CERT, 38773, PRIORITY SEPT. 1, 1857

THIS MAP PREPARED BY:

FXOM INFORMATION FURNISHED BY THE APPLICANT.

The point of diversion is located in the NE14 NW14, Section 29, T39S, R2W, WM.

A description of the place of use under the right, and to which such right is appurtenant, is as follows:

1.5 acres SE4 SW4 20.8 acres SW4 NW4 7.3 acres SE1 NW14 1.0 acre NW4 SW4 14.6 acres NE4 SW4 1.0 acre NE4 SE4 1.5 acres NW4 SE4 20.0 acres SW4 SE4 18.0 acres SE4 SE4

Section 19

8.0 acres SW4 SW4 Section 20

1.5 acres NW4 NW4 5.0 acres NEW NWW Section 29

Township 39 South, Range 2 West, WM

This certificate describes that portion of the water right confirmed by the prior certificate recorded at page 38773, Volume 30, State Record of Water Right Certificates, NOT modified by the provisions of an order of the Water Resources Director entered on November 3, 1980, approving Transfer Application 2745.