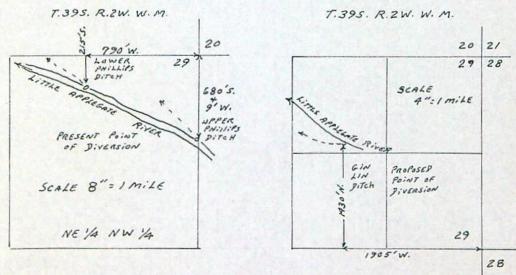

The point of diversion is located in the NE14 NW14, Section 29, T39S, R2W, WM.

A description of the place of use under the right, and to which such right is appurtenant, is as follows:

1.5 acres SE4 SW4 20.8 acres SW4 NW4 7.3 acres SE1 NW14 1.0 acre NW4 SW4 14.6 acres NE4 SW4 1.0 acre NE4 SE4 1.5 acres NW4 SE4 20.0 acres SW4 SE4 18.0 acres SE4 SE4

The point of diversion is located in the NE4 NW4, Section 29, T39S, R2W, WM.

A description of the place of use under the right, and to which such right is appurtenant, is as follows: /8.0 acres SW4 SW4 10 5 under

The point of diversion is located in the NE4 NW4, Section 29, T39S, R2W, WM.

A description of the place of use under the right, and to which such right is appurtenant, is as

1.5 acres SE¼ SW¼
20.8 acres SW¼ NW¼
7.3 acres SE¼ NW¼
1.0 acre NW¼ SW¼
14.6 acres NE¼ SE¼
1.0 acre NE¾ SE¼
1.5 acres NW¼ SE¾
20.0 acres SW¾ SE¾

2.92 cubic feet per second.

2.51.0.41

NW/4 NE/4

The point of diversion is located in the NEX NWX, Section 29. T. 39 S., R. 2 W. W. M. 1430' N \$ 1905' W From E/4 Car Section 29

A description of the place of use under the right, and to which such right is appurtenant, is as

The right is limited to not more than 0.41 CUBIC FOOT PER SECOND IF AVAILABLE AT THE ORIGINAL POINT OF DIVERSION.

The point of diversion is located as follows:

NW1/4 NE1/4 Section 29, T39S, R2WWM; 1430 FEET NORTH & 1905 FEET WEST FROM E1/4 CORNER SECTION 29