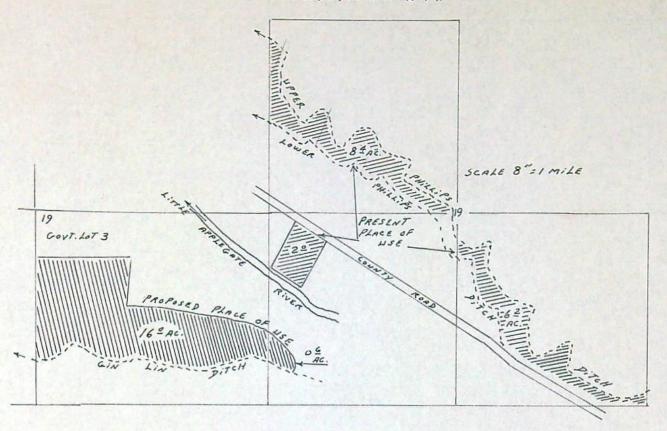

MAP TO ACCOMPANY APPLICATION OF STUART V. HINSON FOR CHANGE IN POINT OF DIVERSION AND CHANGE IN PLACE OF USE ON CERT, 38773, PRIORITY SEPT. 1, 1857

THIS MAP PREPARED BY:

FXOM INFORMATION FURNISHED BY THE APPLICANT.

The point of diversion is located in the NE14 NW14, Section 29, T39S, R2W, WM.

A description of the place of use under the right, and to which such right is appurtenant, is as follows:

1.5 acres SE4 SW4 20.8 acres SW4 NW4 7.3 acres SE1 NW14 1.0 acre NW4 SW4 14.6 acres NE4 SW4 1.0 acre NE4 SE4 1.5 acres NW4 SE4 20.0 acres SW4 SE4 18.0 acres SE4 SE4

Section 19

8.0 acres SW4 SW4 Section 20

1.5 acres NW4 NW4 5.0 acres NEW NWW Section 29

Township 39 South, Range 2 West, WM

This certificate describes that portion of the water right confirmed by the prior certificate recorded at page 38773, Volume 30, State Record of Water Right Certificates, NOT modified by the provisions of an order of the Water Resources Director entered on November 3, 1980, approving Transfer Application 2745.

The point of diversion is located in the NE4 NW4, Section 29, T39S, R2W, WM.

A description of the place of use under the right, and to which such right is appurtenant, is as follows: /8.0 acres SW4 SW4 10 5 under

1.5 acres SE4 SW4 20.8 acres SW4 NW4 7.3 acnes SE4 NW4 1.0 acre NW SW SW

Section 20

14.6 acres NE% SW4 - 5.6: 000

-1.5 acres NW4 NW4 -5.0 acres NE¼ NW¼ ≥ 0 unale Section 29

1.0 acre NE% SE% 1.5 acres NW4 SE4 45

Township 39 South, Range 2 West, WM

20.0 acres SW4, SE4/20 acr 18.0 acres SEL SEL SEL

Section 19

18.8 over

This certificate describes that portion of the water right confirmed by the prior certificate recorded at page 38773, Volume 30, State Record of Water Right Certificates, NOT modified by the provisions of an order of the Water Resources Director entered on November 3, 1980, approving Transfer Application 2745.