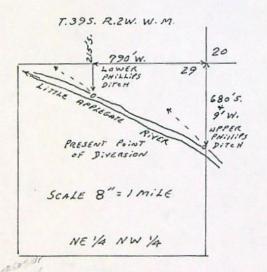

The point of diversion is located in the NE14 NW14, Section 29, T39S, R2W, WM.

A description of the place of use under the right, and to which such right is appurtenant, is as follows:

1.5 acres SE4 SW4 20.8 acres SW4 NW4 7.3 acres SE1 NW14 1.0 acre NW4 SW4 14.6 acres NE4 SW4 1.0 acre NE4 SE4 1.5 acres NW4 SE4 20.0 acres SW4 SE4 18.0 acres SE4 SE4

The point of diversion is located in the NE4 NW4, Section 29, T39S, R2W, WM.

A description of the place of use under the right, and to which such right is appurtenant, is as follows: /8.0 acres SW4 SW4 10 5 under

The point of diversion is located in the NE4 NW4, Section 29, T39S, R2W, WM.

A description of the place of use under the right, and to which such right is appurtenant, is as

1.5 acres SE¼ SW¼
20.8 acres SW¼ NW¼
7.3 acres SE¼ NW¼
1.0 acre NW¼ SW¼
14.6 acres NE¼ SE¼
1.0 acre NE¾ SE¼
1.5 acres NW¼ SE¾
20.0 acres SW¾ SE¾