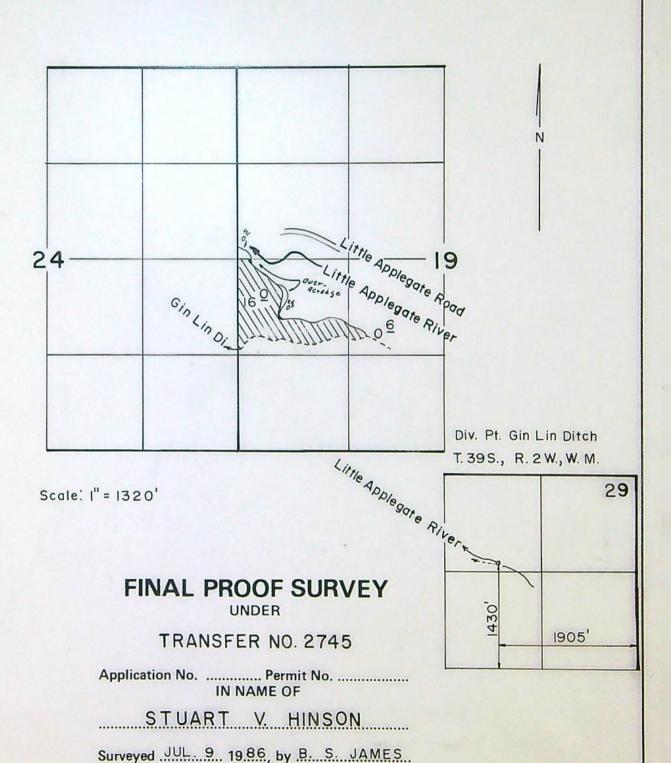

The right is limited to not more than 0.41 CUBIC FOOT PER SECOND IF AVAILABLE AT THE ORIGINAL POINT OF DIVERSION.

The point of diversion is located as follows:

NW1/4 NE1/4 Section 29, T39S, R2WWM; 1430 FEET NORTH & 1905 FEET WEST FROM E1/4 CORNER SECTION 29

A description of the place of use under the right, and to which such right is appurtenant, is as follows:

NE1/4 SW1/4 0.6 ACRE
NW1/4 SW1/4 16.0 ACRES
Section 19
Township 39 South, Range 2 West, W.M.

The right to the use of the water for the above purpose is restricted to beneficial use on the lands or place of use described and shall be subject to all other conditions and limitations contained in said decree.

The right is limited to not more than 0.41 CUBIC FOOT PER SECOND IF AVAILABLE AT THE ORIGINAL POINT OF DIVERSION.

The point of diversion is located as follows:

NW1/4 NE1/4 Section 29, T39S, R2 WWM;1430
FEET NORTH & 1905 FEET WEST FROM E1/4 CORNER SECTION 29