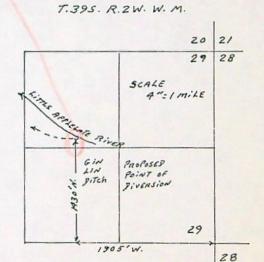

2.92 cubic feet per second.

2.51.0.41

NW/4 NE/4

The point of diversion is located in the NEX NWX, Section 29. T. 39 S., R. 2 W. W. M. 1430' N \$ 1905' W From E/4 Car Section 29

A description of the place of use under the right, and to which such right is appurtenant, is as

The right is limited to not more than 0.41 CUBIC FOOT PER SECOND IF AVAILABLE AT THE ORIGINAL POINT OF DIVERSION.

The point of diversion is located as follows:

NW1/4 NE1/4 Section 29, T39S, R2WWM; 1430 FEET NORTH & 1905 FEET WEST FROM E1/4 CORNER SECTION 29

The right is limited to not more than 0.41 CUBIC FOOT PER SECOND IF AVAILABLE AT THE ORIGINAL POINT OF DIVERSION.

The point of diversion is located as follows:

NW1/4 NE1/4 Section 29, T39S, R2 WWM;1430
FEET NORTH & 1905 FEET WEST FROM E1/4 CORNER SECTION 29