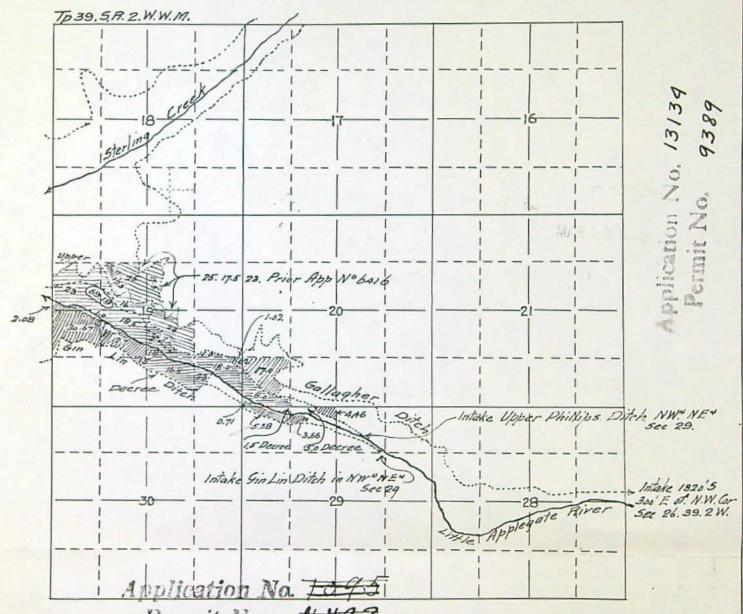

(1) The certificate recorded at Page 38773, Vol. 30, State Record of Water Right Certificates, in the name of A. S. Kleinhammer, describes a right which includes the use of not to exceed 0.41 cubic foot per second from Little Applegate River for irrigation of 8.4 acres in SE4 NW4, 2.0 acres in NE4 SW4 and 6.0 acres in NW4 SE4 of Sec. 19, T. 39.S., R. 2 W., W.M., with a date of priority of Sept. 1, 1857.

Water for the said right is diverted through the Upper & Lower Phillips Ditches from points located (1) 680 ft. S. and 9 ft. W., (2) 215 ft. S. and 790 ft. W. from the N.4 corner of Sec. 29, both being within the NE4 NW4 of Sec. 29, T.39 S., R. 2 W., W.M.

By application No. 2745, the applicant herein, owner of the lands above described, proposes to change the place of use and point of diversion therefrom, and without loss of priority to irrigate a certain 0.6 acre in NE4 SW4 and 16.0 acres in Lot 3 (NW4 SW4) of Sec. 19, T.39 S., R. 2 W., W.M., through the Gin Lin Ditch from a point of diversion located 1430 ft. N. and 1905 ft. W. from the E. 4 corner of Sec. 29, being within the NW4 NE4 of Sec. 29, T. 39 S., R. 2 W., W.M.

(2) The certificate recorded at Page 24479, Vol. 17, State Record of Water Right Certificates, in the names of First National Bank of Ashland & Armin Richter, describes a right which includes the use of not to exceed 0.21 cubic foot per second from Little Applegate River for irrigation of 0.6 acre in NE4 SW4 and 16.0 acres in Lot 3 (NW4 SW4) of Sec. 19, T. 39 S., R. 2 W., W.M., with a date of priority of Nov. 12, 1929.

Water for the said right is diverted through the Gin Lin Ditch as described above.

By application No. 2746, the applicant herein, owner of the lands above described, proposes to change the place of use and point of diversion thereform, and without loss of priority to irrigate a certain 8.2 acres in NW4 NE4 and 8.4 acres in SE4 NW4 of said Sec. 19, through the Upper Phillips Ditch as described above.

The location of the lands from which the 1857 priority water right is proposed to be severed by change in place of use, and the portions thereof now owned by the protestants herein and by the Willards are shown by Figure 1 herein. The effect of the proposed transfers of water right would be to change the priority for use of water on the lands now owned by the protestants and the Willards, and others, from September 1, 1857 to November 12, 1929.