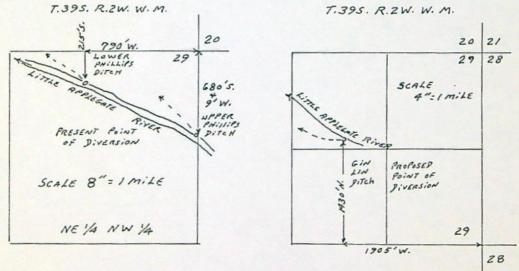

Water for the said right is diverted through the Upper & Lower Phillips Ditches from points located (1) 680 ft. S. and 9 ft. W., (2) 215 ft. S. and 790 ft. W. from the N.4 corner of Sec. 29, both being within the NE4 NW4 of Sec. 29, T.39 S., R. 2 W., W.M.

By application No. 2745, the applicant herein, owner of the lands above described, proposes to change the place of use and point of diversion therefrom, and without loss of priority to irrigate a certain 0.6 acre in NE4 SW4 and 16.0 acres in Lot 3 (NW4 SW4) of Sec. 19, T.39 S., R. 2 W., W.M., through the Gin Lin Ditch from a point of diversion located 1430 ft. N. and 1905 ft. W. from the E. 4 corner of Sec. 29, being within the NW4 NE4 of Sec. 29, T. 39 S., R. 2 W., W.M.