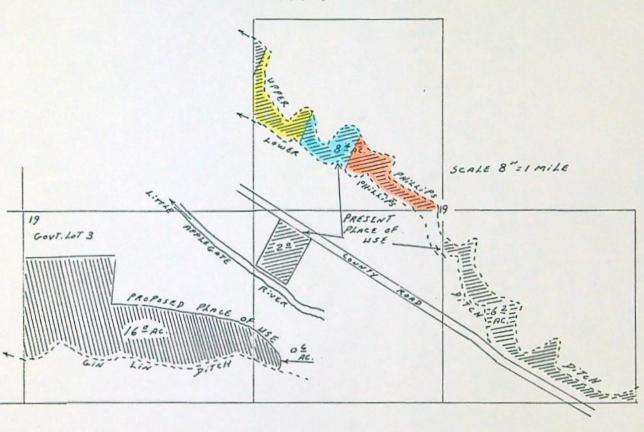

PROTESTANTS:

Everette J. & Jimmie F. Bostwick

Rep. by:

ROBERT D. HEFFERNAN (Ph. 779-4075)

Heffernan & Fowler Attorneys at Law 705 West Tenth Street P. O. Box 1746 Medford, OR 97501

MAP TO ACCOMPANY APPLICATION OF STUART V. HINSON FOR CHANGE IN POINT OF DIVERSION AND CHANGE IN PLACE OF USE ON CERT. 38773, PRIORITY SEPT. 1, 1857

(1) The certificate recorded at Page 38773, Vol. 30, State Record of Water Right Certificates, in the name of A. S. Kleinhammer, describes a right which includes the use of not to exceed 0.41 cubic foot per second from Little Applegate River for irrigation of 8.4 acres in SE4 NW4, 2.0 acres in NE4 SW4 and 6.0 acres in NW4 SE4 of Sec. 19, T. 39.S., R. 2 W., W.M., with a date of priority of Sept. 1, 1857.

Water for the said right is diverted through the Upper & Lower Phillips Ditches from points located (1) 680 ft. S. and 9 ft. W., (2) 215 ft. S. and 790 ft. W. from the N.4 corner of Sec. 29, both being within the NE4 NW4 of Sec. 29, T.39 S., R. 2 W., W.M.

By application No. 2745, the applicant herein, owner of the lands above described, proposes to change the place of use and point of diversion therefrom, and without loss of priority to irrigate a certain 0.6 acre in NE4 SW4 and 16.0 acres in Lot 3 (NW4 SW4) of Sec. 19, T.39 S., R. 2 W., W.M., through the Gin Lin Ditch from a point of diversion located 1430 ft. N. and 1905 ft. W. from the E. 4 corner of Sec. 29, being within the NW4 NE4 of Sec. 29, T. 39 S., R. 2 W., W.M.

(2) The certificate recorded at Page 24479, Vol. 17, State Record of Water Right Certificates, in the names of First National Bank of Ashland & Armin Richter, describes a right which includes the use of not to exceed 0.21 cubic foot per second from Little Applegate River for irrigation of 0.6 acre in NE4 SW4 and 16.0 acres in Lot 3 (NW4 SW4) of Sec. 19, T. 39 S., R. 2 W., W.M., with a date of priority of Nov. 12, 1929.

Water for the said right is diverted through the Gin Lin Ditch as described above.

By application No. 2746, the applicant herein, owner of the lands above described, proposes to change the place of use and point of diversion thereform, and without loss of priority to irrigate a certain 8.2 acres in NW4 NE4 and 8.4 acres in SE4 NW4 of said Sec. 19, through the Upper Phillips Ditch as described above.

The location of the lands from which the 1857 priority water right is proposed to be severed by change in place of use, and the portions thereof now owned by the protestants herein and by the Willards are shown by Figure 1 herein. The effect of the proposed transfers of water right would be to change the priority for use of water on the lands now owned by the protestants and the Willards, and others, from September 1, 1857 to November 12, 1929.