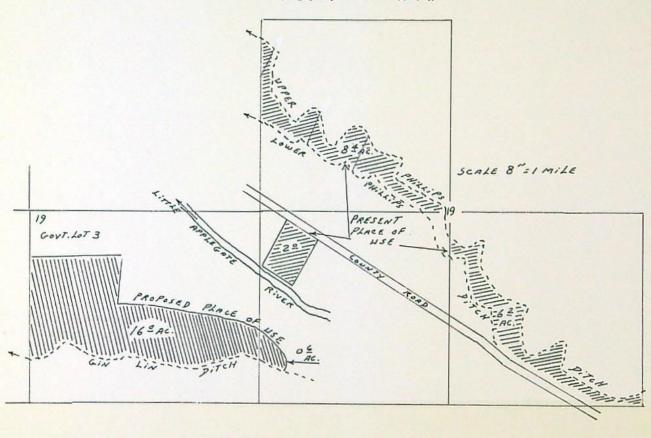

PROTESTANTS:

Everette J. & Jimmie F. Bostwick

Rep. by:

ROBERT D. HEFFERNAN (Ph. 779-4075)

Heffernan & Fowler Attorneys at Law 705 West Tenth Street P. O. Box 1746 Medford, OR 97501

MAP TO ACCOMPANY APPLICATION OF STUART V. HINSON FOR CHANGE IN POINT OF DIVERSION AND CHANGE IN PLACE OF USE ON CERT. 38773, PRIORITY SEPT. 1, 1857

THIS MAN PREPARED BY:

FXOM INFORMATION FURNISHED BY

THE APPLICANT.

5-11-77

(T-2745)

By application No. 2745, the applicant herein, owner of the lands above described, proposes to change the place of use and point of diversion therefrom, and without loss of priority to irrigate a certain 0.6 acre in NE4 SW4 and 16.0 acres in Lot 3 (NW4 SW4) of Sec. 19, T.39 S., R. 2 W., W.M., through the Gin Lin Ditch from a point of diversion located 1430 ft. N. and 1905 ft. W. from the E. 4 corner of Sec. 29, being within the NW4 NE4 of Sec. 29, T. 39 S., R. 2 W., W.M.

Water for the said right is diverted through the Gin Lin Ditch as described above.

By application No. 2746, the applicant herein, owner of the lands above described, proposes to change the place of use and point of diversion thereform, and without loss of priority to irrigate a certain 8.2 acres in NW4 NE4 and 8.4 acres in SE4 NW4 of said Sec. 19, through the Upper Phillips Ditch as described above.