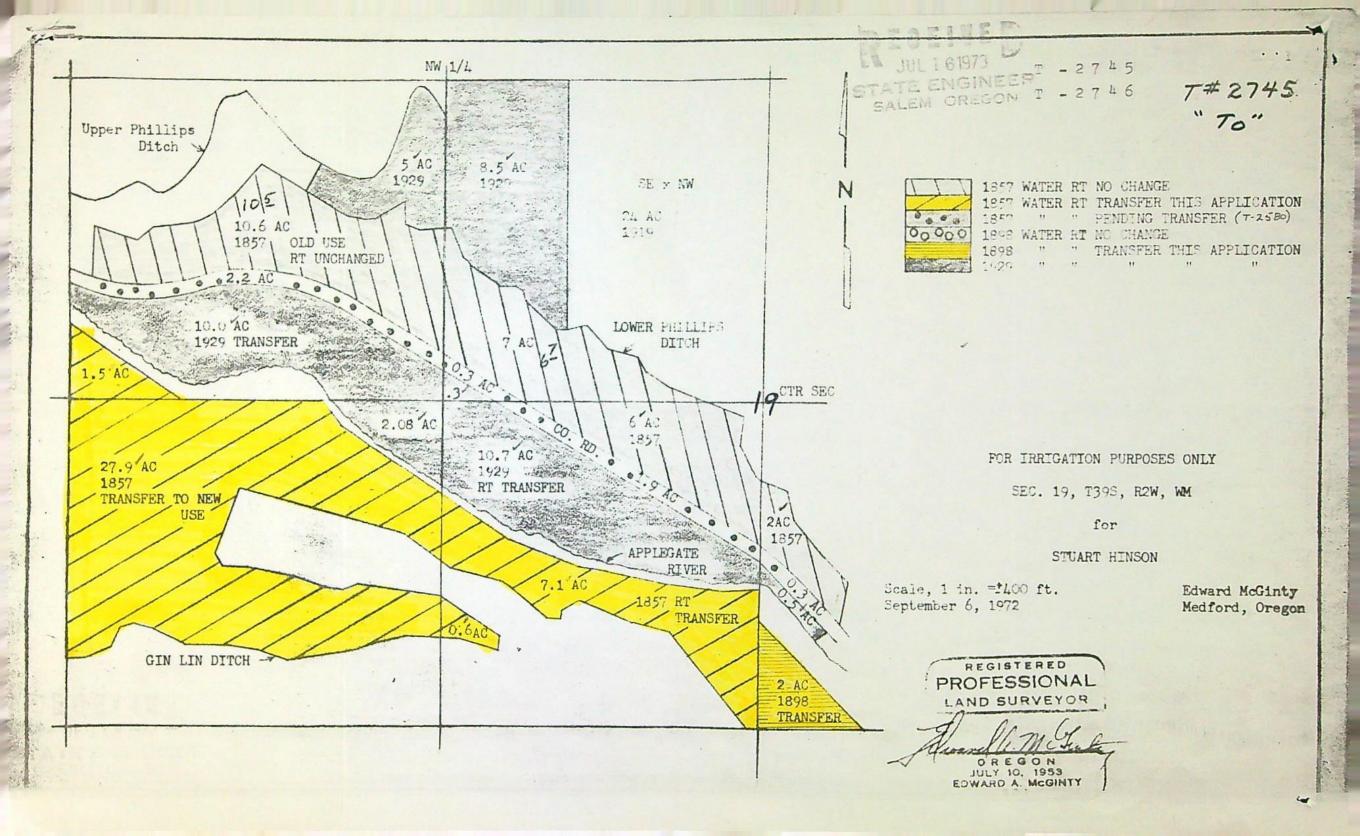

(1) The certificate recorded at Page 38773, Vol. 30, State Record of Water Right Certificates, in the name of A. S. Kleinhammer, describes a right which includes the use of not to exceed 0.41 cubic foot per second from Little Applegate River for irrigation of 8.4 acres in SE4 NW4, 2.0 acres in NE4 SW4 and 6.0 acres in NW4 SE4 of Sec. 19, T. 39.S., R. 2 W., W.M., with a date of priority of Sept. 1, 1857.

Water for the said right is diverted through the Upper & Lower Phillips Ditches from points located (1) 680 ft. S. and 9 ft. W., (2) 215 ft. S. and 790 ft. W. from the N.4 corner of Sec. 29, both being within the NE4 NW4 of Sec. 29, T.39 S., R. 2 W., W.M.

By application No. 2745, the applicant herein, owner of the lands above described, proposes to change the place of use and point of diversion therefrom, and without loss of priority to irrigate a certain 0.6 acre in NE4 SW4 and 16.0 acres in Lot 3 (NW4 SW4) of Sec. 19, T.39 S., R. 2 W., W.M., through the Gin Lin Ditch from a point of diversion located 1430 ft. N. and 1905 ft. W. from the E. 4 corner of Sec. 29, being within the NW4 NE4 of Sec. 29, T. 39 S., R. 2 W., W.M.

(2) The certificate recorded at Page 24479, Vol. 17, State Record of Water Right Certificates, in the names of First National Bank of Ashland & Armin Richter, describes a right which includes the use of not to exceed 0.21 cubic foot per second from Little Applegate River for irrigation of 0.6 acre in NE4 SW4 and 16.0 acres in Lot 3 (NW4 SW4) of Sec. 19, T. 39 S., R. 2 W., W.M., with a date of priority of Nov. 12, 1929.

Water for the said right is diverted through the Gin Lin Ditch as described above.

By application No. 2746, the applicant herein, owner of the lands above described, proposes to change the place of use and point of diversion thereform, and without loss of priority to irrigate a certain 8.2 acres in NW4 NE4 and 8.4 acres in SE4 NW4 of said Sec. 19, through the Upper Phillips Ditch as described above.

The location of the lands from which the 1857 priority water right is proposed to be severed by change in place of use, and the portions thereof now owned by the protestants herein and by the Willards are shown by Figure 1 herein. The effect of the proposed transfers of water right would be to change the priority for use of water on the lands now owned by the protestants and the Willards, and others, from September 1, 1857 to November 12, 1929.