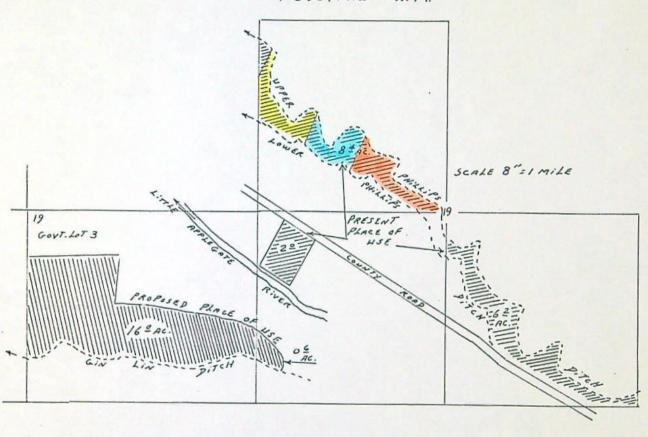

The location of the lands from which the 1857 priority water right is proposed to be severed by change in place of use, and the portions thereof now owned by the protestants herein and by the Willards are shown by Figure 1 herein. The effect of the proposed transfers of water right would be to change the priority for use of water on the lands now owned by the protestants and the Willards, and others, from September 1, 1857 to November 12, 1929.

T.395. R. 2W. W. M.

Glen F. & Helen A. Wegner

Ralph & June Richards

David & Anita Willard

(1) The certificate recorded at Page 38773, Vol. 30, State Record of Water Right Certificates, in the name of A. S. Kleinhammer, describes a right which includes the use of not to exceed 0.41 cubic foot per second from Little Applegate River for irrigation of 8.4 acres in SE4 NW4, 2.0 acres in NE4 SW4 and 6.0 acres in NW4 SE4 of Sec. 19, T. 39.S., R. 2 W., W.M., with a date of priority of Sept. 1, 1857.

Water for the said right is diverted through the Upper & Lower Phillips Ditches from points located (1) 680 ft. S. and 9 ft. W., (2) 215 ft. S. and 790 ft. W. from the N.4 corner of Sec. 29, both being within the NE4 NW4 of Sec. 29, T.39 S., R. 2 W., W.M.

By application No. 2745, the applicant herein, owner of the lands above described, proposes to change the place of use and point of diversion therefrom, and without loss of priority to irrigate a certain 0.6 acre in NE4 SW4 and 16.0 acres in Lot 3 (NW4 SW4) of Sec. 19, T.39 S., R. 2 W., W.M., through the Gin Lin Ditch from a point of diversion located 1430 ft. N. and 1905 ft. W. from the E. 4 corner of Sec. 29, being within the NW4 NE4 of Sec. 29, T. 39 S., R. 2 W., W.M.

(2) The certificate recorded at Page 24479, Vol. 17, State Record of Water Right Certificates, in the names of First National Bank of Ashland & Armin Richter, describes a right which includes the use of not to exceed 0.21 cubic foot per second from Little Applegate River for irrigation of 0.6 acre in NE4 SW4 and 16.0 acres in Lot 3 (NW4 SW4) of Sec. 19, T. 39 S., R. 2 W., W.M., with a date of priority of Nov. 12, 1929.

Water for the said right is diverted through the Gin Lin Ditch as described above.

By application No. 2746, the applicant herein, owner of the lands above described, proposes to change the place of use and point of diversion thereform, and without loss of priority to irrigate a certain 8.2 acres in NW4 NE4 and 8.4 acres in SE4 NW4 of said Sec. 19, through the Upper Phillips Ditch as described above.