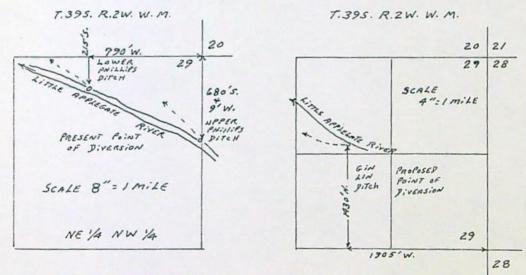

(1) The certificate recorded at Page 38773, Vol. 30, State Record of Water Right Certificates, in the name of A. S. Kleinhammer, describes a right which includes the use of not to exceed 0.41 cubic foot per second from Little Applegate River for irrigation of 8.4 acres in SE4 NW4, 2.0 acres in NE4 SW4 and 6.0 acres in NW4 SE4 of Sec. 19, T. 39.S., R. 2 W., W.M., with a date of priority of Sept. 1, 1857.

Water for the said right is diverted through the Upper & Lower Phillips Ditches from points located (1) 680 ft. S. and 9 ft. W., (2) 215 ft. S. and 790 ft. W. from the N.4 corner of Sec. 29, both being within the NE4 NW4 of Sec. 29, T.39 S., R. 2 W., W.M.

By application No. 2745, the applicant herein, owner of the lands above described, proposes to change the place of use and point of diversion therefrom, and without loss of priority to irrigate a certain 0.6 acre in NE4 SW4 and 16.0 acres in Lot 3 (NW4 SW4) of Sec. 19, T.39 S., R. 2 W., W.M., through the Gin Lin Ditch from a point of diversion located 1430 ft. N. and 1905 ft. W. from the E. 4 corner of Sec. 29, being within the NW4 NE4 of Sec. 29, T. 39 S., R. 2 W., W.M.

Water for the said right is diverted through the Gin Lin Ditch as described above.

By application No. 2746, the applicant herein, owner of the lands above described, proposes to change the place of use and point of diversion thereform, and without loss of priority to irrigate a certain 8.2 acres in NW4 NE4 and 8.4 acres in SE4 NW4 of said Sec. 19, through the Upper Phillips Ditch as described above.