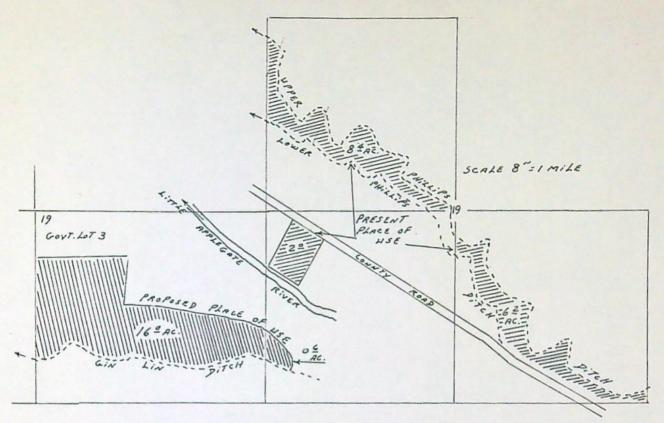

PROTESTANTS:

Everette J. & Jimmie F. Bostwick

Rep. by:

ROBERT D. HEFFERNAN (Ph. 779-4075)

Heffernan & Fowler Attorneys at Law 705 West Tenth Street P. O. Box 1746 Medford, OR 97501

MAP TO ACCOMPANY APPLICATION OF STUART V. HINSON FOR CHANGE IN POINT OF DIVERSION AND CHANGE IN PLACE OF USE ON CERT. 38773, PRIORITY SEPT. 1, 1857

(1) The certificate recorded at Page 38773, Vol. 30, State Record of Water Right Certificates, in the name of A. S. Kleinhammer, describes a right which includes the use of not to exceed 0.41 cubic foot per second from Little Applegate River for irrigation of 8.4 acres in SE4 NW4, 2.0 acres in NE4 SW4 and 6.0 acres in NW4 SE4 of Sec. 19, T. 39.S., R. 2 W., W.M., with a date of priority of Sept. 1, 1857.

Water for the said right is diverted through the Upper & Lower Phillips Ditches from points located (1) 680 ft. S. and 9 ft. W., (2) 215 ft. S. and 790 ft. W. from the N.4 corner of Sec. 29, both being within the NE4 NW4 of Sec. 29, T.39 S., R. 2 W., W.M.

By application No. 2745, the applicant herein, owner of the lands above described, proposes to change the place of use and point of diversion therefrom, and without loss of priority to irrigate a certain 0.6 acre in NE4 SW4 and 16.0 acres in Lot 3 (NW4 SW4) of Sec. 19, T.39 S., R. 2 W., W.M., through the Gin Lin Ditch from a point of diversion located 1430 ft. N. and 1905 ft. W. from the E. 4 corner of Sec. 29, being within the NW4 NE4 of Sec. 29, T. 39 S., R. 2 W., W.M.

Water for the said right is diverted through the Gin Lin Ditch as described above.

By application No. 2746, the applicant herein, owner of the lands above described, proposes to change the place of use and point of diversion thereform, and without loss of priority to irrigate a certain 8.2 acres in NW4 NE4 and 8.4 acres in SE4 NW4 of said Sec. 19, through the Upper Phillips Ditch as described above.

The location of the lands from which the 1857 priority water right is proposed to be severed by change in place of use, and the portions thereof now owned by the protestants herein and by the Willards are shown by Figure 1 herein. The effect of the proposed transfers of water right would be to change the priority for use of water on the lands now owned by the protestants and the Willards, and others, from September 1, 1857 to November 12, 1929.