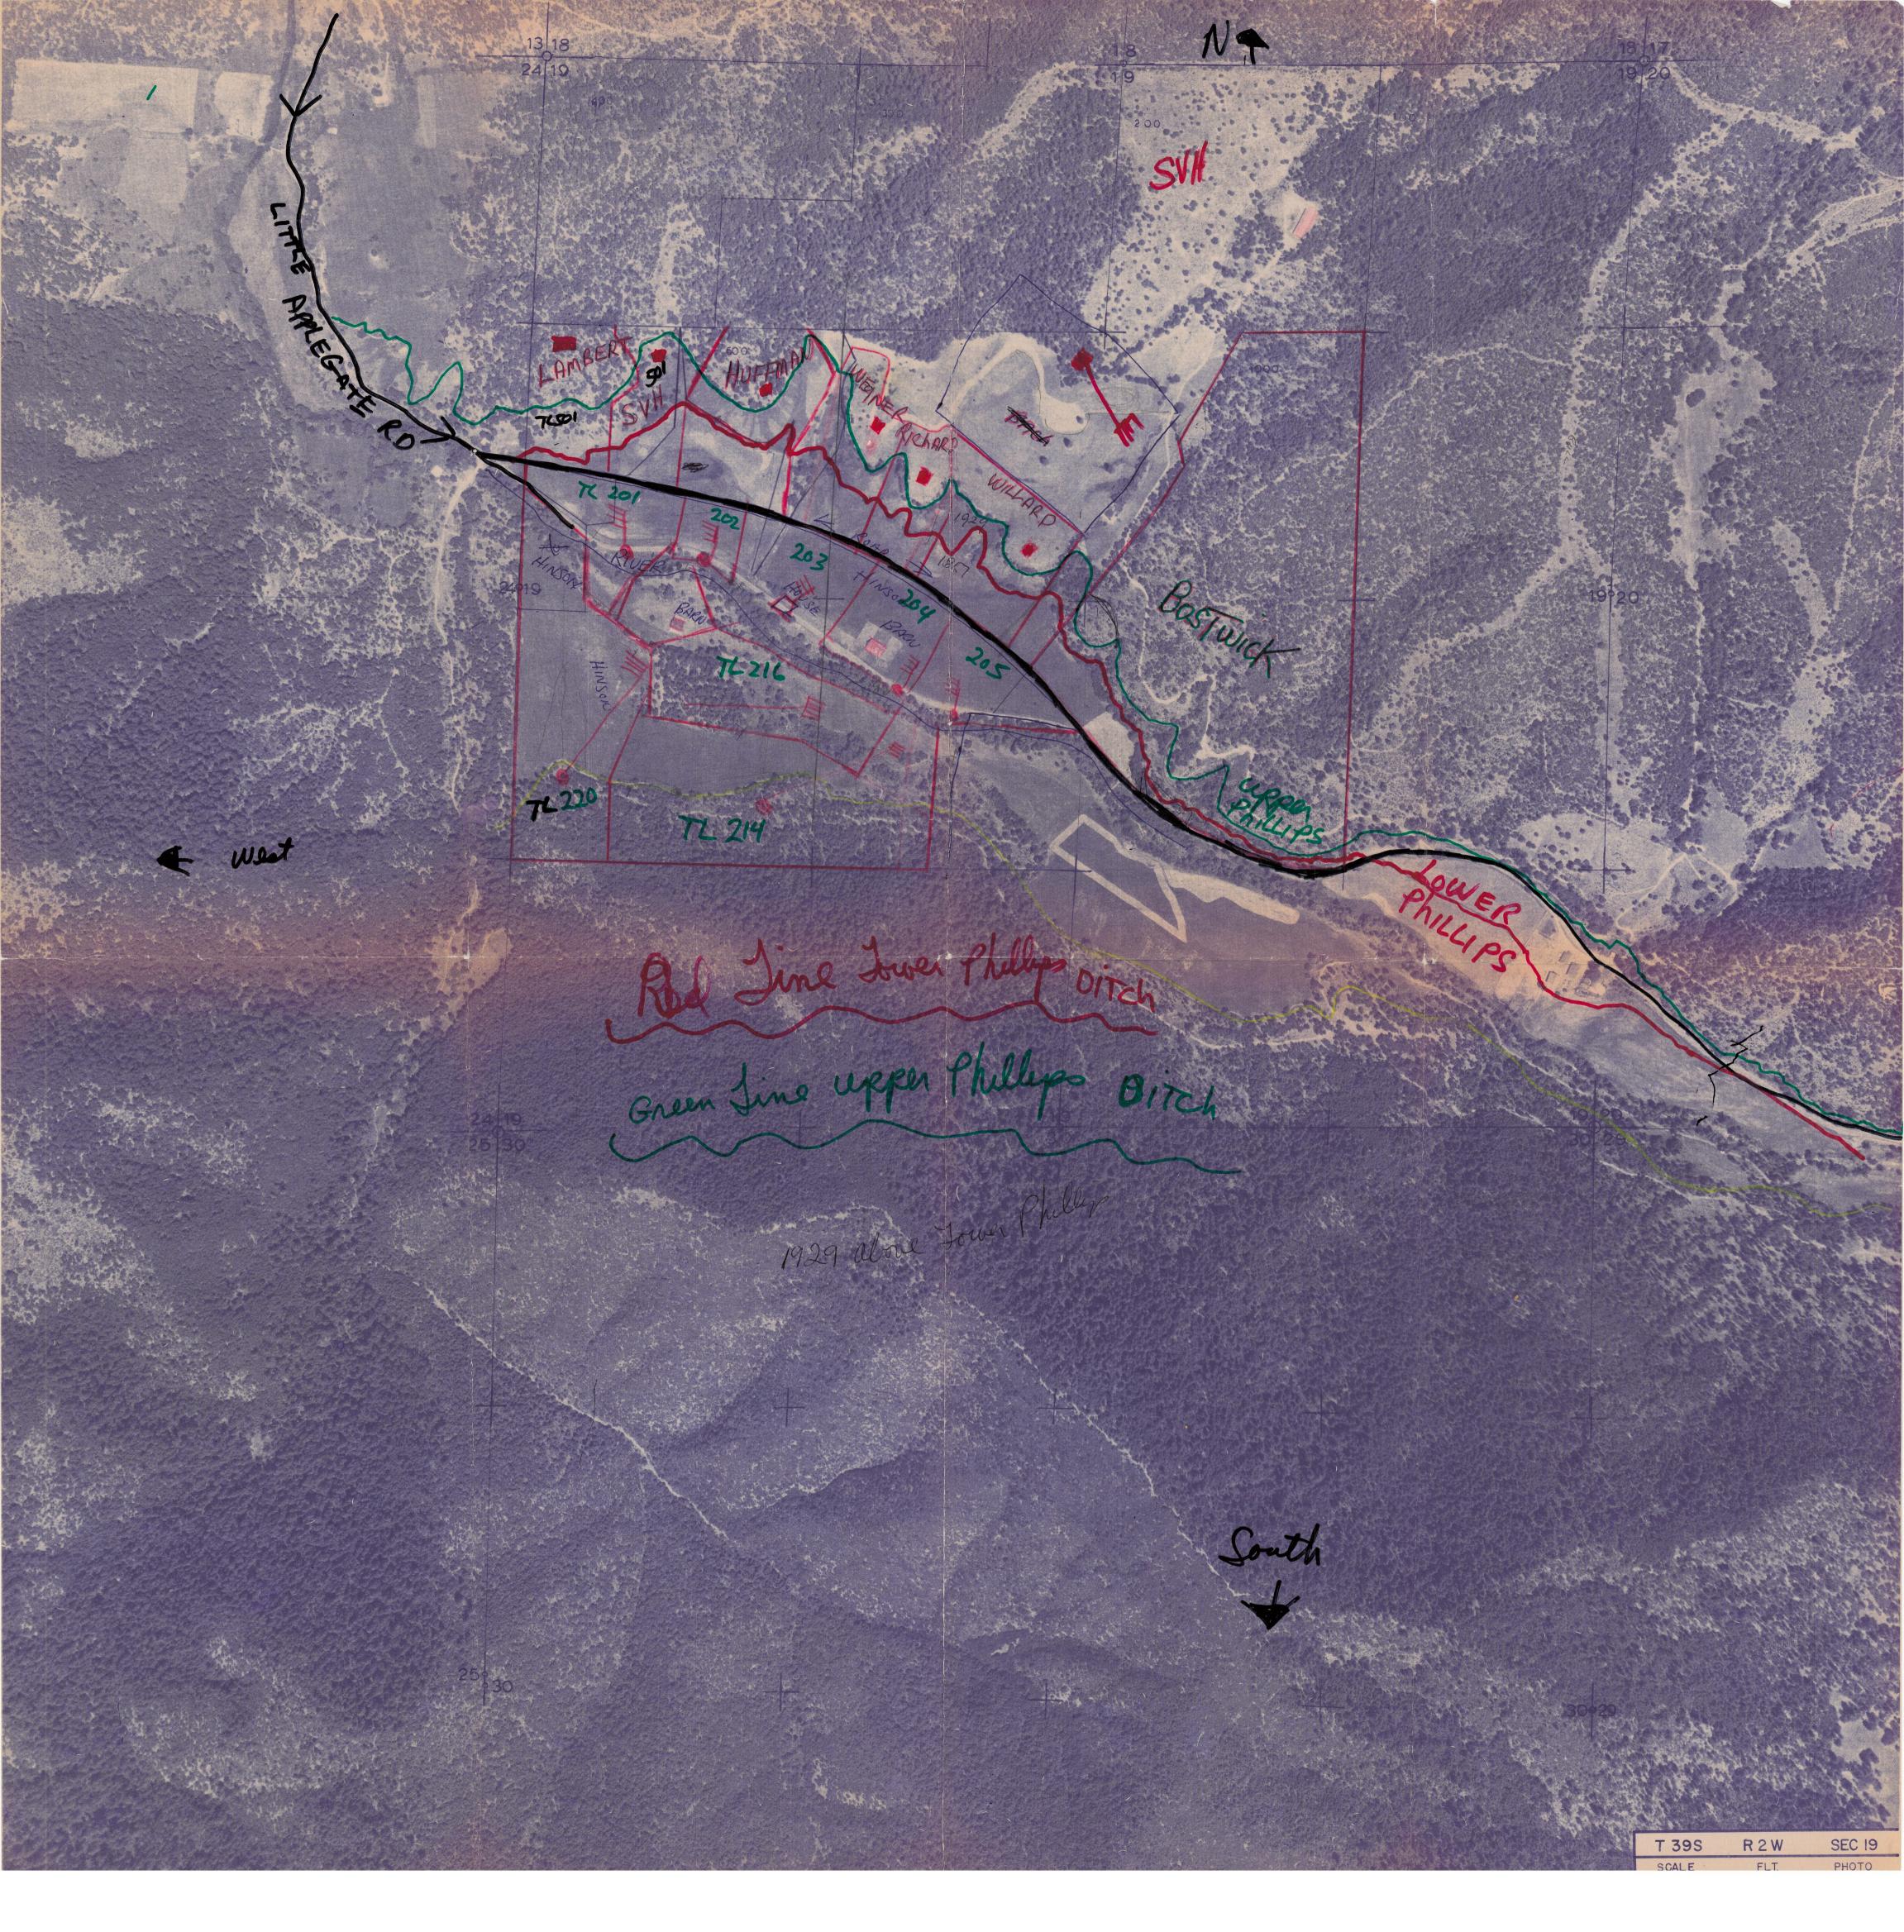

The location of the lands from which the 1857 priority water right is proposed to be severed by change in place of use, and the portions thereof now owned by the protestants herein and by the Willards are shown by Figure 1 herein. The effect of the proposed transfers of water right would be to change the priority for use of water on the lands now owned by the protestants and the Willards, and others, from September 1, 1857 to November 12, 1929.

T.395. R. 2W. W. M.

Glen F. & Helen A. Wegner

Ralph & June Richards

David & Anita Willard