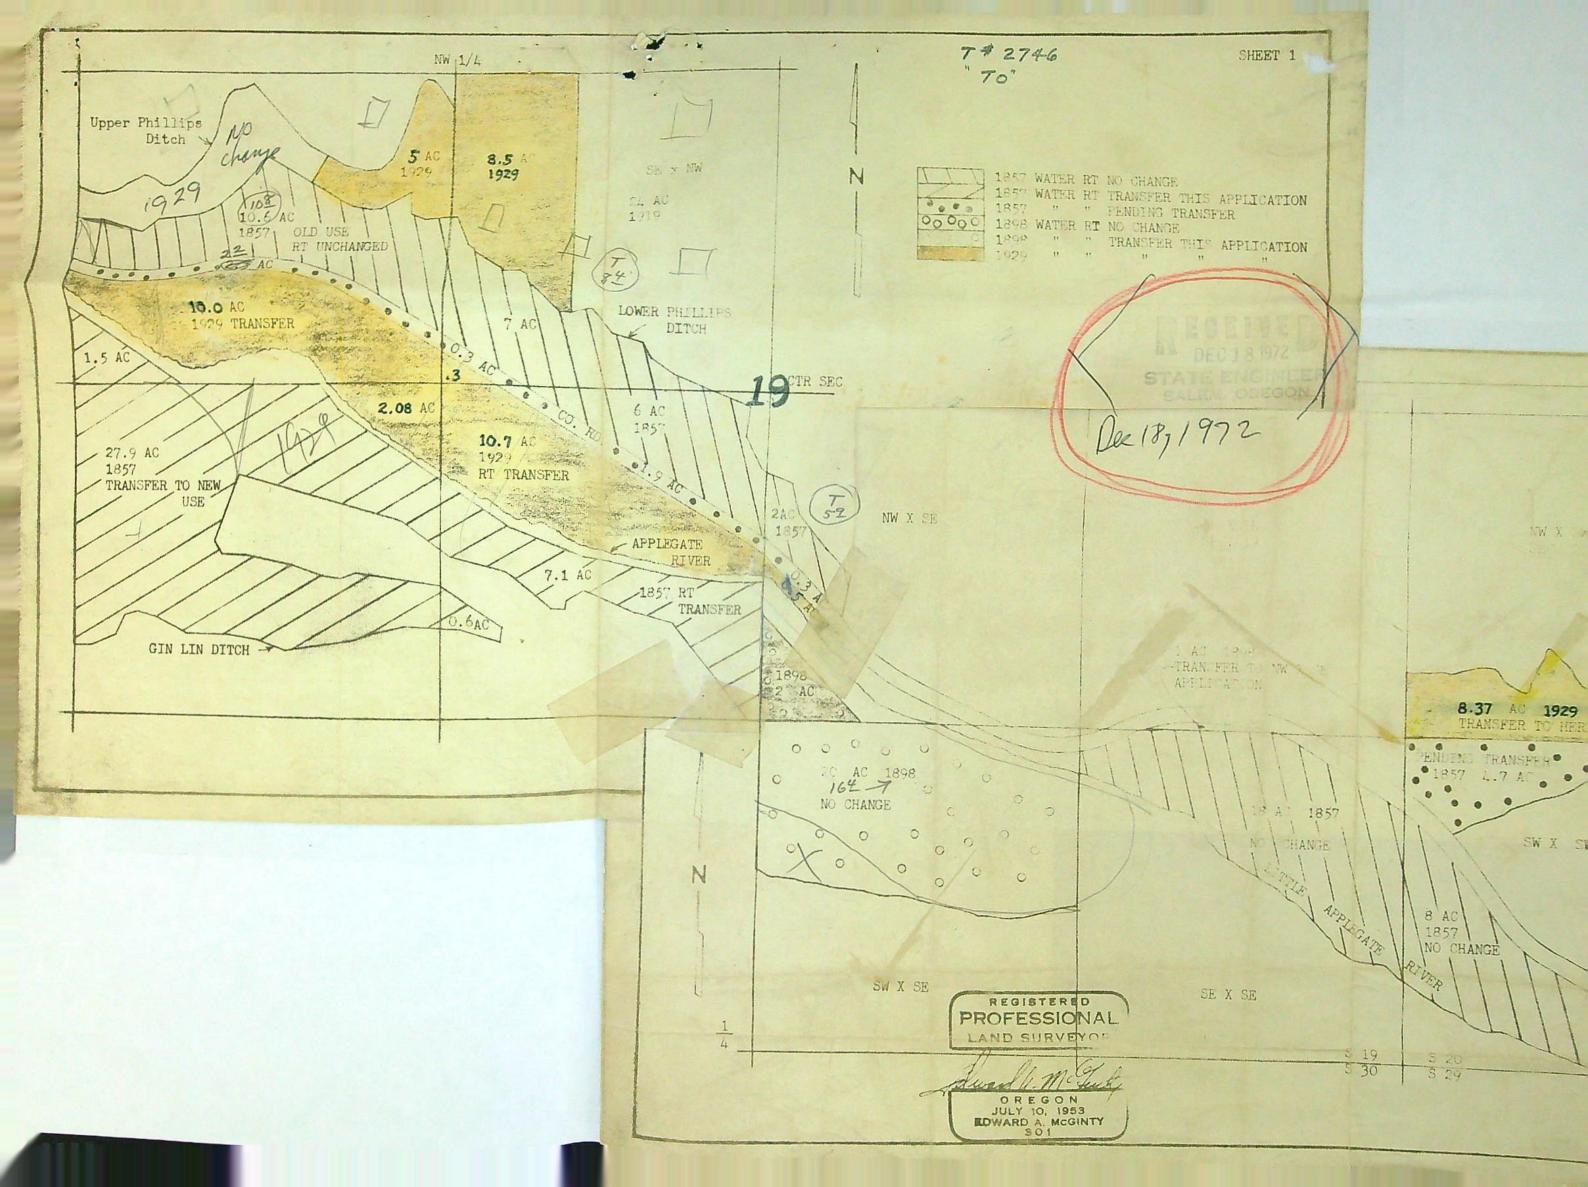

(1) The certificate recorded at Page 38773, Vol. 30, State Record of Water Right Certificates, in the name of A. S. Kleinhammer, describes a right which includes the use of not to exceed 0.41 cubic foot per second from Little Applegate River for irrigation of 8.4 acres in SE4 NW4, 2.0 acres in NE4 SW4 and 6.0 acres in NW4 SE4 of Sec. 19, T. 39.S., R. 2 W., W.M., with a date of priority of Sept. 1, 1857.

Water for the said right is diverted through the Upper & Lower Phillips Ditches from points located (1) 680 ft. S. and 9 ft. W., (2) 215 ft. S. and 790 ft. W. from the N.4 corner of Sec. 29, both being within the NE4 NW4 of Sec. 29, T.39 S., R. 2 W., W.M.

By application No. 2745, the applicant herein, owner of the lands above described, proposes to change the place of use and point of diversion therefrom, and without loss of priority to irrigate a certain 0.6 acre in NE4 SW4 and 16.0 acres in Lot 3 (NW4 SW4) of Sec. 19, T.39 S., R. 2 W., W.M., through the Gin Lin Ditch from a point of diversion located 1430 ft. N. and 1905 ft. W. from the E. 4 corner of Sec. 29, being within the NW4 NE4 of Sec. 29, T. 39 S., R. 2 W., W.M.

(2) The certificate recorded at Page 24479, Vol. 17, State Record of Water Right Certificates, in the names of First National Bank of Ashland & Armin Richter, describes a right which includes the use of not to exceed 0.21 cubic foot per second from Little Applegate River for irrigation of 0.6 acre in NE4 SW4 and 16.0 acres in Lot 3 (NW4 SW4) of Sec. 19, T. 39 S., R. 2 W., W.M., with a date of priority of Nov. 12, 1929.

Water for the said right is diverted through the Gin Lin Ditch as described above.

By application No. 2746, the applicant herein, owner of the lands above described, proposes to change the place of use and point of diversion thereform, and without loss of priority to irrigate a certain 8.2 acres in NW4 NE4 and 8.4 acres in SE4 NW4 of said Sec. 19, through the Upper Phillips Ditch as described above.

The location of the lands from which the 1857 priority water right is proposed to be severed by change in place of use, and the portions thereof now owned by the protestants herein and by the Willards are shown by Figure 1 herein. The effect of the proposed transfers of water right would be to change the priority for use of water on the lands now owned by the protestants and the Willards, and others, from September 1, 1857 to November 12, 1929.