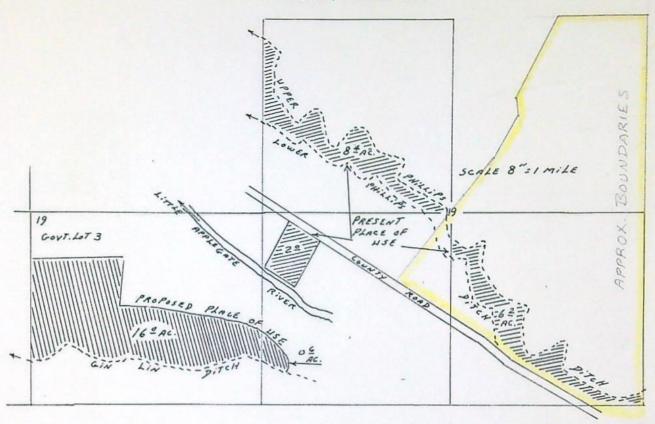

PROTESTANTS:

Everette J. & Jimmie F. Bostwick

Rep. by:

ROBERT D. HEFFERNAN (Ph. 779-4075)

Heffernan & Fowler Attorneys at Law 705 West Tenth Street P. O. Box 1746 Medford, OR 97501

MAP TO ACCOMPANY APPLICATION OF STUART V. HINSON FOR CHANGE IN POINT OF DIVERSION AND CHANGE IN PLACE OF USE ON CERT. 38773, PRIORITY SEPT. 1, 1857

(1) The certificate recorded at Page 38773, Vol. 30, State Record of Water Right Certificates, in the name of A. S. Kleinhammer, describes a right which includes the use of not to exceed 0.41 cubic foot per second from Little Applegate River for irrigation of 8.4 acres in SE4 NW4, 2.0 acres in NE4 SW4 and 6.0 acres in NW4 SE4 of Sec. 19, T. 39.S., R. 2 W., W.M., with a date of priority of Sept. 1, 1857.

Water for the said right is diverted through the Upper & Lower Phillips Ditches from points located (1) 680 ft. S. and 9 ft. W., (2) 215 ft. S. and 790 ft. W. from the N.4 corner of Sec. 29, both being within the NE4 NW4 of Sec. 29, T.39 S., R. 2 W., W.M.

By application No. 2745, the applicant herein, owner of the lands above described, proposes to change the place of use and point of diversion therefrom, and without loss of priority to irrigate a certain 0.6 acre in NE4 SW4 and 16.0 acres in Lot 3 (NW4 SW4) of Sec. 19, T.39 S., R. 2 W., W.M., through the Gin Lin Ditch from a point of diversion located 1430 ft. N. and 1905 ft. W. from the E. 4 corner of Sec. 29, being within the NW4 NE4 of Sec. 29, T. 39 S., R. 2 W., W.M.

(2) The certificate recorded at Page 24479, Vol. 17, State Record of Water Right Certificates, in the names of First National Bank of Ashland & Armin Richter, describes a right which includes the use of not to exceed 0.21 cubic foot per second from Little Applegate River for irrigation of 0.6 acre in NE4 SW4 and 16.0 acres in Lot 3 (NW4 SW4) of Sec. 19, T. 39 S., R. 2 W., W.M., with a date of priority of Nov. 12, 1929.

Water for the said right is diverted through the Gin Lin Ditch as described above.

By application No. 2746, the applicant herein, owner of the lands above described, proposes to change the place of use and point of diversion thereform, and without loss of priority to irrigate a certain 8.2 acres in NW4 NE4 and 8.4 acres in SE4 NW4 of said Sec. 19, through the Upper Phillips Ditch as described above.

The location of the lands from which the 1857 priority water right is proposed to be severed by change in place of use, and the portions thereof now owned by the protestants herein and by the Willards are shown by Figure 1 herein. The effect of the proposed transfers of water right would be to change the priority for use of water on the lands now owned by the protestants and the Willards, and others, from September 1, 1857 to November 12, 1929.