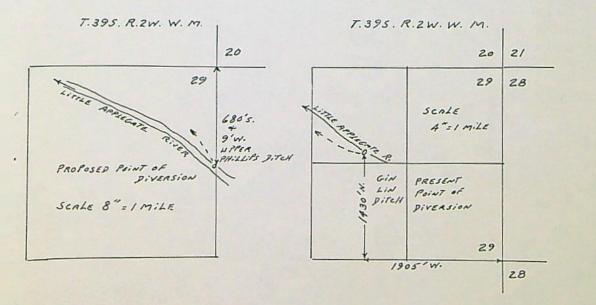

Water for the said right is diverted through the Upper & Lower Phillips Ditches from points located (1) 680 ft. S. and 9 ft. W., (2) 215 ft. S. and 790 ft. W. from the N.4 corner of Sec. 29, both being within the NE4 NW4 of Sec. 29, T.39 S., R. 2 W., W.M.

By application No. 2745, the applicant herein, owner of the lands above described, proposes to change the place of use and point of diversion therefrom, and without loss of priority to irrigate a certain 0.6 acre in NE4 SW4 and 16.0 acres in Lot 3 (NW4 SW4) of Sec. 19, T.39 S., R. 2 W., W.M., through the Gin Lin Ditch from a point of diversion located 1430 ft. N. and 1905 ft. W. from the E. 4 corner of Sec. 29, being within the NW4 NE4 of Sec. 29, T. 39 S., R. 2 W., W.M.