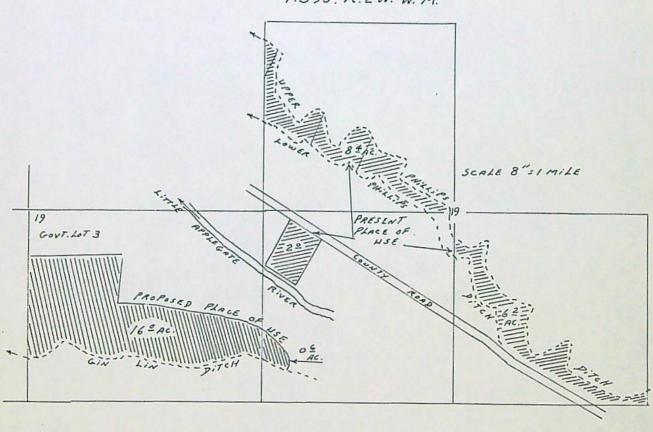

PROTESTANTS:

Everette J. & Jimmie F. Bostwick

Rep. by:

ROBERT D. HEFFERNAN (Ph. 779-4075)

Heffernan & Fowler Attorneys at Law 705 West Tenth Street P. O. Box 1746 Medford, OR 97501

MAP TO ACCOMPANY APPLICATION OF STUART V. HINSON FOR CHANGE IN POINT OF DIVERSION AND CHANGE IN PLACE OF USE ON CERT. 38773, PRIORITY SEPT. 1, 1857

(1) The certificate recorded at Page 38773, Vol. 30, State Record of Water Right Certificates, in the name of A. S. Kleinhammer, describes a right which includes the use of not to exceed 0.41 cubic foot per second from Little Applegate River for irrigation of 8.4 acres in SE4 NW4, 2.0 acres in NE4 SW4 and 6.0 acres in NW4 SE4 of Sec. 19, T. 39.S., R. 2 W., W.M., with a date of priority of Sept. 1, 1857.

Water for the said right is diverted through the Upper & Lower Phillips Ditches from points located (1) 680 ft. S. and 9 ft. W., (2) 215 ft. S. and 790 ft. W. from the N.4 corner of Sec. 29, both being within the NE4 NW4 of Sec. 29, T.39 S., R. 2 W., W.M.

By application No. 2745, the applicant herein, owner of the lands above described, proposes to change the place of use and point of diversion therefrom, and without loss of priority to irrigate a certain 0.6 acre in NE4 SW4 and 16.0 acres in Lot 3 (NW4 SW4) of Sec. 19, T.39 S., R. 2 W., W.M., through the Gin Lin Ditch from a point of diversion located 1430 ft. N. and 1905 ft. W. from the E. 4 corner of Sec. 29, being within the NW4 NE4 of Sec. 29, T. 39 S., R. 2 W., W.M.

(2) The certificate recorded at Page 24479, Vol. 17, State Record of Water Right Certificates, in the names of First National Bank of Ashland & Armin Richter, describes a right which includes the use of not to exceed 0.21 cubic foot per second from Little Applegate River for irrigation of 0.6 acre in NE4 SW4 and 16.0 acres in Lot 3 (NW4 SW4) of Sec. 19, T. 39 S., R. 2 W., W.M., with a date of priority of Nov. 12, 1929.

Water for the said right is diverted through the Gin Lin Ditch as described above.

By application No. 2746, the applicant herein, owner of the lands above described, proposes to change the place of use and point of diversion thereform, and without loss of priority to irrigate a certain 8.2 acres in NW4 NE4 and 8.4 acres in SE4 NW4 of said Sec. 19, through the Upper Phillips Ditch as described above.

The location of the lands from which the 1857 priority water right is proposed to be severed by change in place of use, and the portions thereof now owned by the protestants herein and by the Willards are shown by Figure 1 herein. The effect of the proposed transfers of water right would be to change the priority for use of water on the lands now owned by the protestants and the Willards, and others, from September 1, 1857 to November 12, 1929.