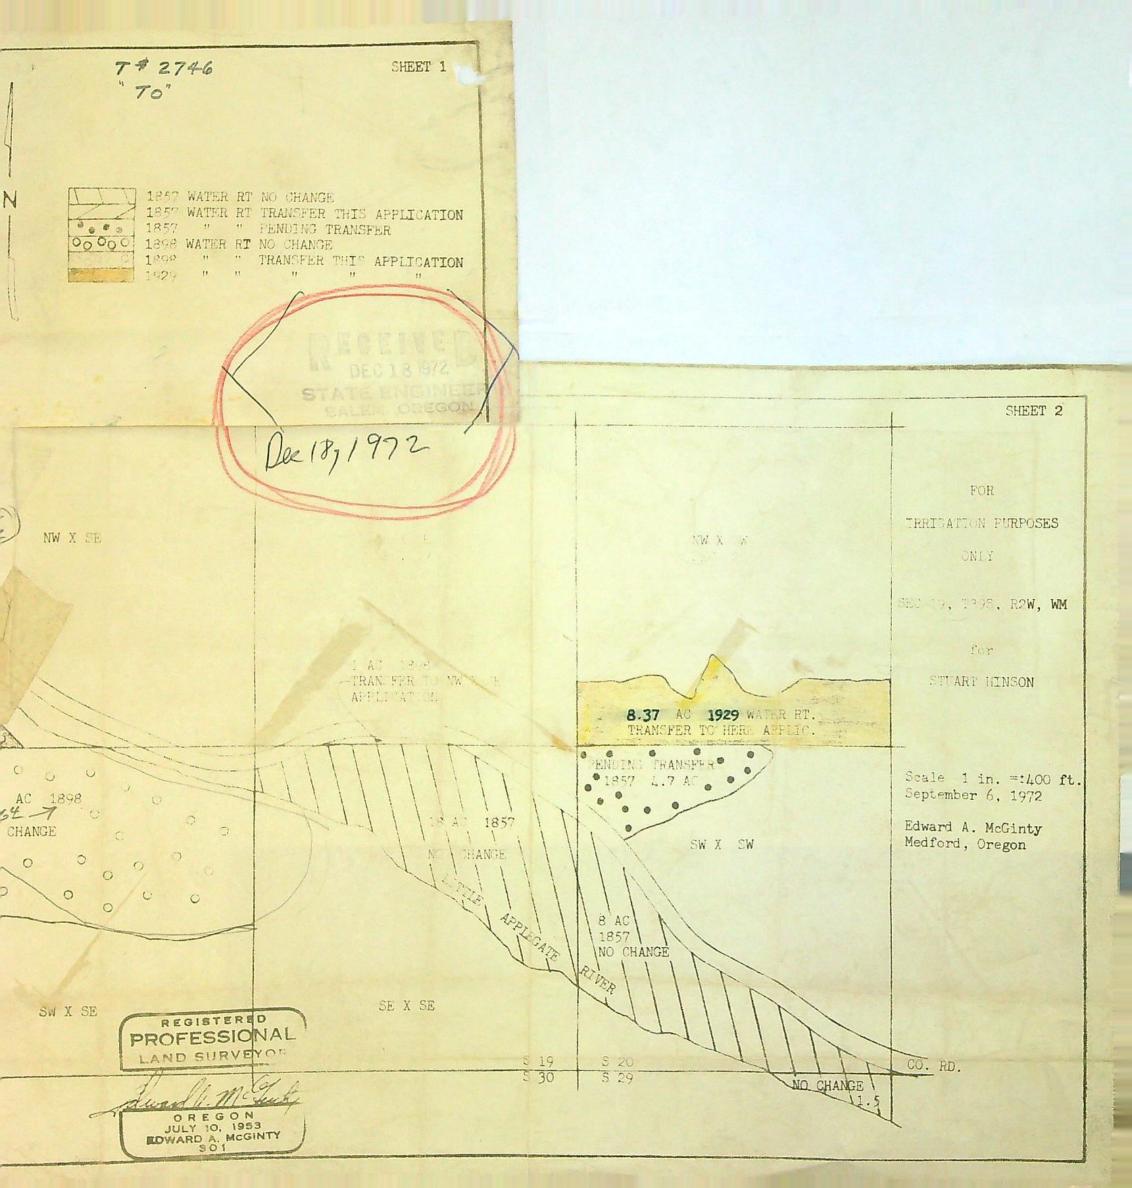

(1) The certificate recorded at Page 38773, Vol. 30, State Record of Water Right Certificates, in the name of A. S. Kleinhammer, describes a right which includes the use of not to exceed 0.41 cubic foot per second from Little Applegate River for irrigation of 8.4 acres in SE4 NW4, 2.0 acres in NE4 SW4 and 6.0 acres in NW4 SE4 of Sec. 19, T. 39.S., R. 2 W., W.M., with a date of priority of Sept. 1, 1857.

Water for the said right is diverted through the Upper & Lower Phillips Ditches from points located (1) 680 ft. S. and 9 ft. W., (2) 215 ft. S. and 790 ft. W. from the N.4 corner of Sec. 29, both being within the NE4 NW4 of Sec. 29, T.39 S., R. 2 W., W.M.

By application No. 2745, the applicant herein, owner of the lands above described, proposes to change the place of use and point of diversion therefrom, and without loss of priority to irrigate a certain 0.6 acre in NE4 SW4 and 16.0 acres in Lot 3 (NW4 SW4) of Sec. 19, T.39 S., R. 2 W., W.M., through the Gin Lin Ditch from a point of diversion located 1430 ft. N. and 1905 ft. W. from the E. 4 corner of Sec. 29, being within the NW4 NE4 of Sec. 29, T. 39 S., R. 2 W., W.M.

(2) The certificate recorded at Page 24479, Vol. 17, State Record of Water Right Certificates, in the names of First National Bank of Ashland & Armin Richter, describes a right which includes the use of not to exceed 0.21 cubic foot per second from Little Applegate River for irrigation of 0.6 acre in NE4 SW4 and 16.0 acres in Lot 3 (NW4 SW4) of Sec. 19, T. 39 S., R. 2 W., W.M., with a date of priority of Nov. 12, 1929.

Water for the said right is diverted through the Gin Lin Ditch as described above.

By application No. 2746, the applicant herein, owner of the lands above described, proposes to change the place of use and point of diversion thereform, and without loss of priority to irrigate a certain 8.2 acres in NW4 NE4 and 8.4 acres in SE4 NW4 of said Sec. 19, through the Upper Phillips Ditch as described above.

## EVIDENTIARY RULINGS

Applicant offers as his exhibit B the original of transfer application numbered 2746 that was filed in the office of the State Engineer on December 18, 1972.

Applicant offers as his exhibit C the original of part "1" of transfer application numbered 2745 that was filed in the office of the State Engineer on December 18, 1972.

Applicant offers as his exhibit D the original of part "2" of transfer application numbered 2745 that was filed in the office of the State Engineer on December 18, 1972.

Applicant offers as his exhibit E a packet containing originals of superseding copies of transfer applications numbered 2745 and 2746, which copies were first received in the office of the State Engineer on July 16, 1973, together with supporting maps, and a copy of a letter dated April 12, 1973 from the office of the State Engineer to John E. Ferris, Attorney at Law, Medford, Oregon.