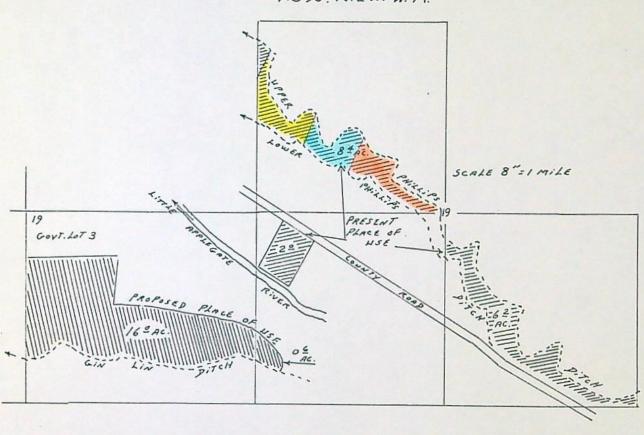

(1) The certificate recorded at Page 38773, Vol. 30, State Record of Water Right Certificates, in the name of A. S. Kleinhammer, describes a right which includes the use of not to exceed 0.41 cubic foot per second from Little Applegate River for irrigation of 8.4 acres in SE4 NW4, 2.0 acres in NE4 SW4 and 6.0 acres in NW4 SE4 of Sec. 19, T. 39.S., R. 2 W., W.M., with a date of priority of Sept. 1, 1857.

Water for the said right is diverted through the Upper & Lower Phillips Ditches from points located (1) 680 ft. S. and 9 ft. W., (2) 215 ft. S. and 790 ft. W. from the N.4 corner of Sec. 29, both being within the NE4 NW4 of Sec. 29, T.39 S., R. 2 W., W.M.

By application No. 2745, the applicant herein, owner of the lands above described, proposes to change the place of use and point of diversion therefrom, and without loss of priority to irrigate a certain 0.6 acre in NE4 SW4 and 16.0 acres in Lot 3 (NW4 SW4) of Sec. 19, T.39 S., R. 2 W., W.M., through the Gin Lin Ditch from a point of diversion located 1430 ft. N. and 1905 ft. W. from the E. 4 corner of Sec. 29, being within the NW4 NE4 of Sec. 29, T. 39 S., R. 2 W., W.M.

Water for the said right is diverted through the Gin Lin Ditch as described above.

By application No. 2746, the applicant herein, owner of the lands above described, proposes to change the place of use and point of diversion thereform, and without loss of priority to irrigate a certain 8.2 acres in NW4 NE4 and 8.4 acres in SE4 NW4 of said Sec. 19, through the Upper Phillips Ditch as described above.

The location of the lands from which the 1857 priority water right is proposed to be severed by change in place of use, and the portions thereof now owned by the protestants herein and by the Willards are shown by Figure 1 herein. The effect of the proposed transfers of water right would be to change the priority for use of water on the lands now owned by the protestants and the Willards, and others, from September 1, 1857 to November 12, 1929.