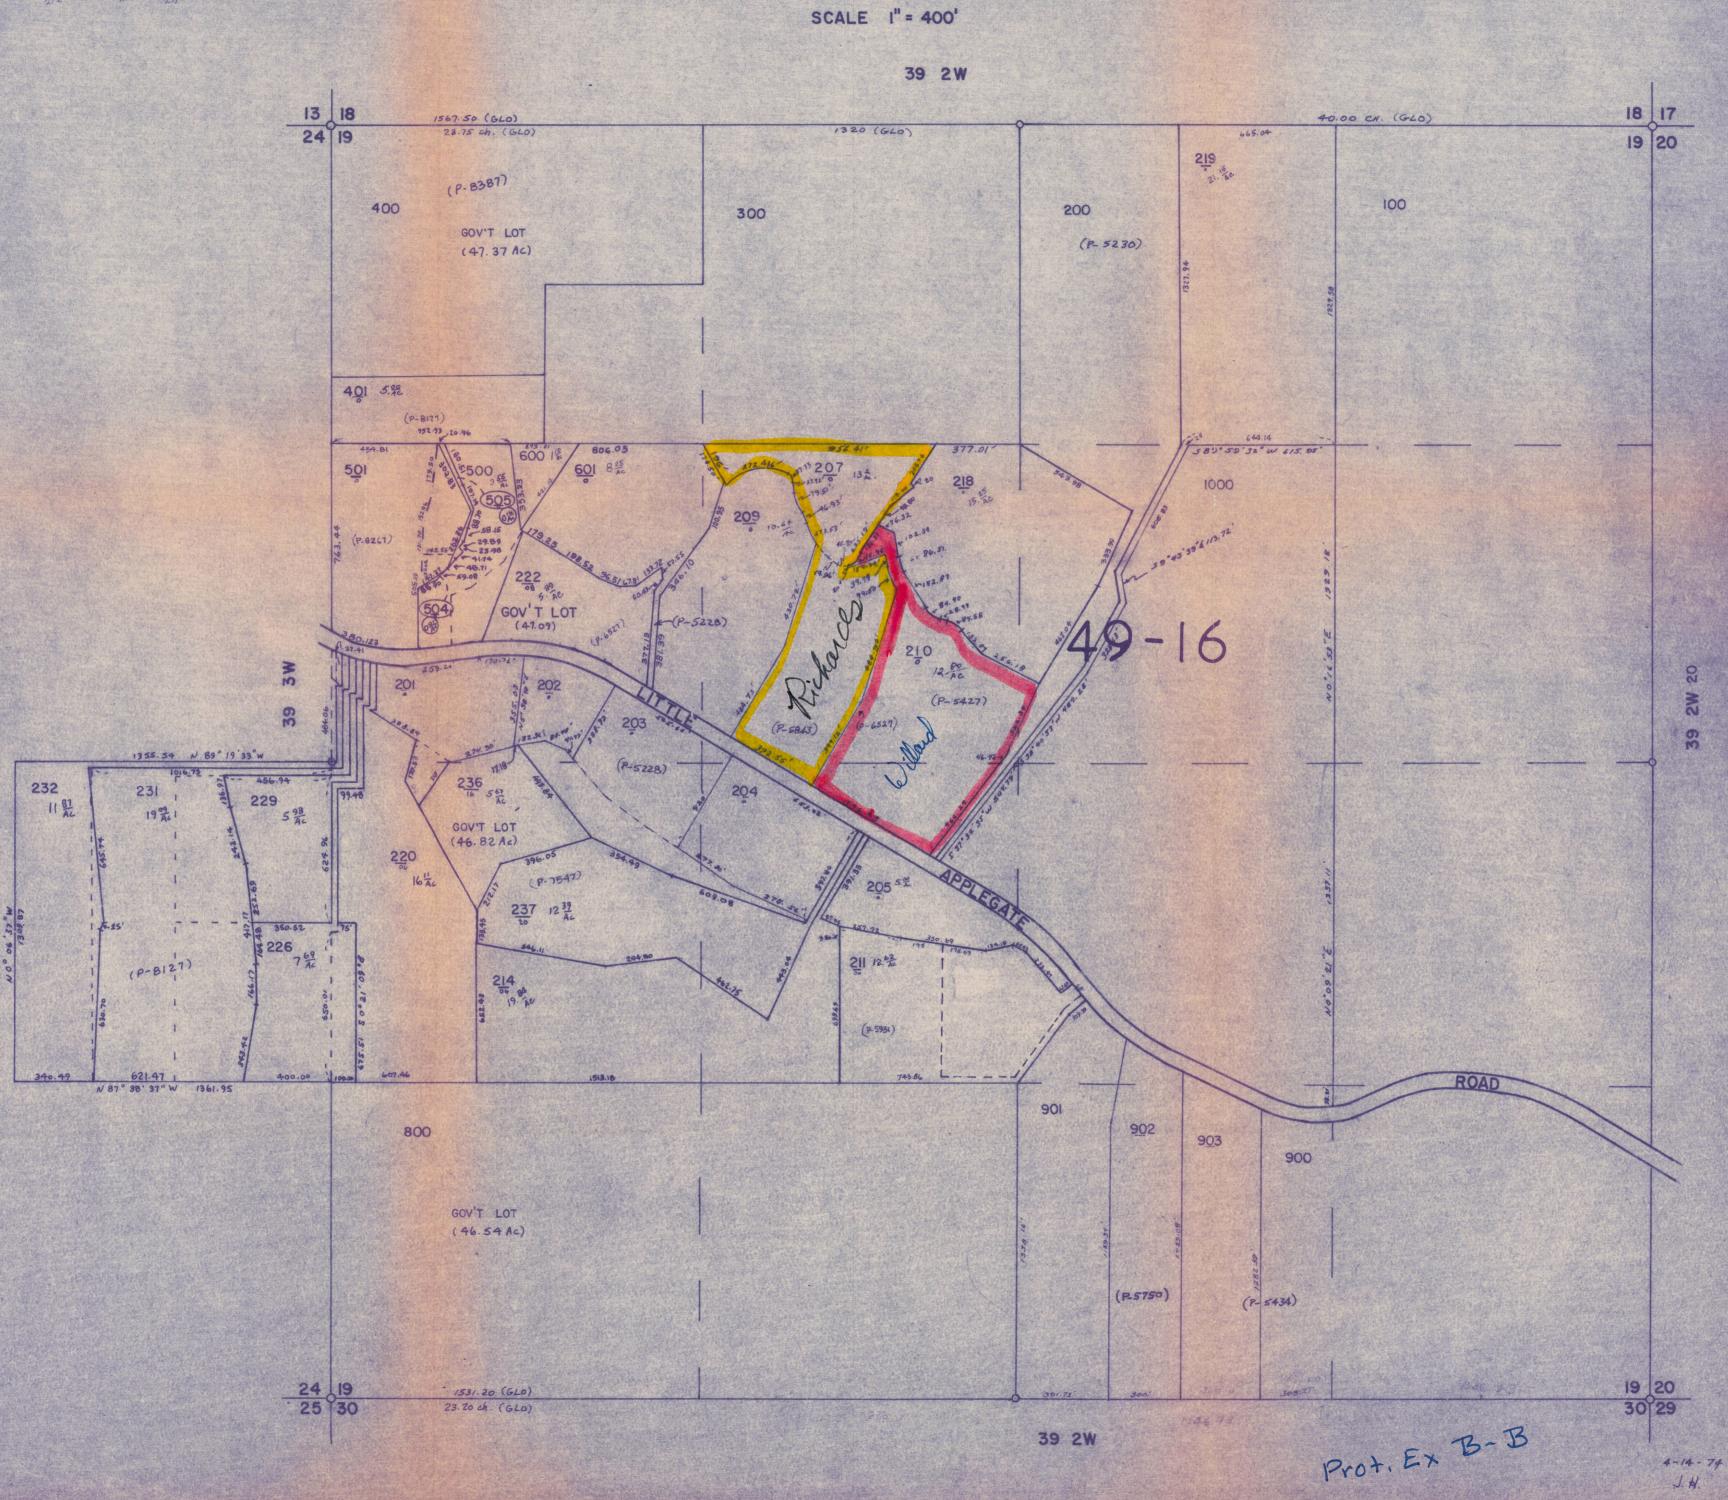

The location of the lands from which the 1857 priority water right is proposed to be severed by change in place of use, and the portions thereof now owned by the protestants herein and by the Willards are shown by Figure 1 herein. The effect of the proposed transfers of water right would be to change the priority for use of water on the lands now owned by the protestants and the Willards, and others, from September 1, 1857 to November 12, 1929.

T.395. R. 2W. W. M.

Glen F. & Helen A. Wegner

Ralph & June Richards

David & Anita Willard