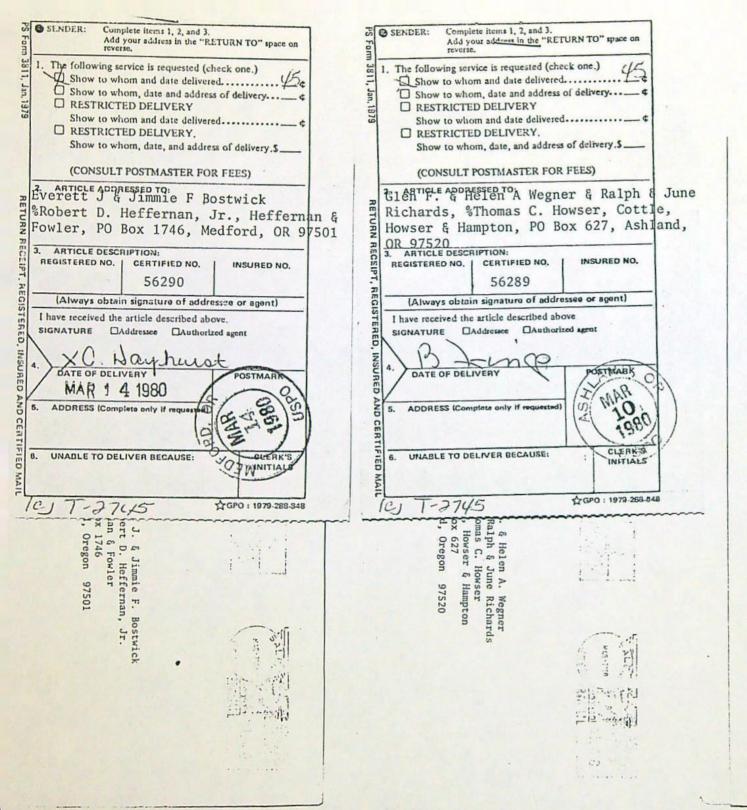

Dated at Salem, Cregon, this 24th day of May, 1977.

James E. Sexson, Director

On July 22, 1977 a protest in the names of Everette J. Bostwick and Jimmie F. Bostwick was filed in the office of the Water Resources Director through their attorney, Robert D. Heffernan, against approval of the pending applications numbered 2745 and 2746.

On July 26, 1977 a protest in the names of Glen F. Wegner and Helen A. Wegner and Ralph Richards and June Richards was filed in the office of the Water Resources Director through their attorney, Thomas C. Howser, against approval of the pending applications.

At the beginning of the hearing, Robert D. Heffernan, Jr., Attorney at Law, appeared in behalf of the protestants, Everett J. and Jimmie F. Bostwick, and withdrew their protest against approval of the pending applications.

Protestants Glen F. and Helen A. Wegner and Ralph and June Richards were present at the hearing and were represented by Thomas C. Howser, Attorney at Law, of the firm of Cottle, Howser and Hampton of Ashland, Oregon. The applicant, Stuart V. Hinson, was present and was represented by Larry C. Hammack, Attorney at Law, Medford, Oregon.