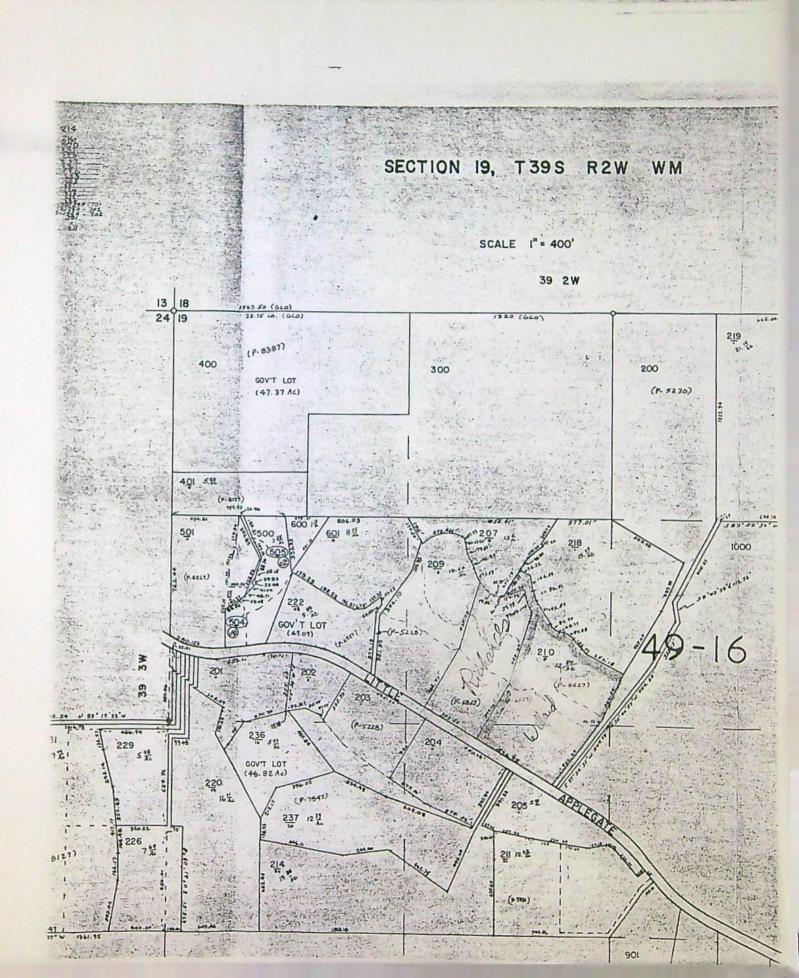

The location of the lands from which the 1857 priority water right is proposed to be severed by change in place of use, and the portions thereof now owned by the protestants herein and by the Willards are shown by Figure 1 herein. The effect of the proposed transfers of water right would be to change the priority for use of water on the lands now owned by the protestants and the Willards, and others, from September 1, 1857 to November 12, 1929.

T.395. R. 2W. W. M.

Glen F. & Helen A. Wegner

Ralph & June Richards

David & Anita Willard