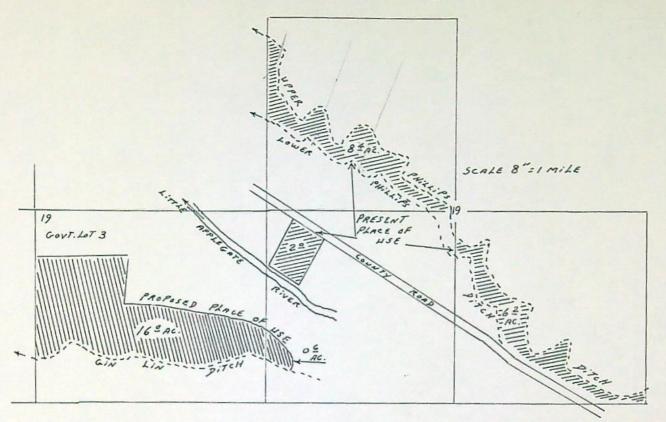

PROTESTANTS:

Everette J. & Jimmie F. Bostwick

Rep. by:

ROBERT D. HEFFERNAN (Ph. 779-4075)

Heffernan & Fowler Attorneys at Law 705 West Tenth Street P. O. Box 1746 Medford, OR 97501

MAP TO ACCOMPANY APPLICATION OF STUART V. HINSON FOR CHANGE IN POINT OF DIVERSION AND CHANGE IN PLACE OF USE ON CERT. 38773, PRIORITY SEPT. 1, 1857

(1) The certificate recorded at Page 38773, Vol. 30, State Record of Water Right Certificates, in the name of A. S. Kleinhammer, describes a right which includes the use of not to exceed 0.41 cubic foot per second from Little Applegate River for irrigation of 8.4 acres in SE4 NW4, 2.0 acres in NE4 SW4 and 6.0 acres in NW4 SE4 of Sec. 19, T. 39.S., R. 2 W., W.M., with a date of priority of Sept. 1, 1857.

Water for the said right is diverted through the Upper & Lower Phillips Ditches from points located (1) 680 ft. S. and 9 ft. W., (2) 215 ft. S. and 790 ft. W. from the N.4 corner of Sec. 29, both being within the NE4 NW4 of Sec. 29, T.39 S., R. 2 W., W.M.

By application No. 2745, the applicant herein, owner of the lands above described, proposes to change the place of use and point of diversion therefrom, and without loss of priority to irrigate a certain 0.6 acre in NE4 SW4 and 16.0 acres in Lot 3 (NW4 SW4) of Sec. 19, T.39 S., R. 2 W., W.M., through the Gin Lin Ditch from a point of diversion located 1430 ft. N. and 1905 ft. W. from the E. 4 corner of Sec. 29, being within the NW4 NE4 of Sec. 29, T. 39 S., R. 2 W., W.M.

(2) The certificate recorded at Page 24479, Vol. 17, State Record of Water Right Certificates, in the names of First National Bank of Ashland & Armin Richter, describes a right which includes the use of not to exceed 0.21 cubic foot per second from Little Applegate River for irrigation of 0.6 acre in NE4 SW4 and 16.0 acres in Lot 3 (NW4 SW4) of Sec. 19, T. 39 S., R. 2 W., W.M., with a date of priority of Nov. 12, 1929.

Water for the said right is diverted through the Gin Lin Ditch as described above.

By application No. 2746, the applicant herein, owner of the lands above described, proposes to change the place of use and point of diversion thereform, and without loss of priority to irrigate a certain 8.2 acres in NW4 NE4 and 8.4 acres in SE4 NW4 of said Sec. 19, through the Upper Phillips Ditch as described above.