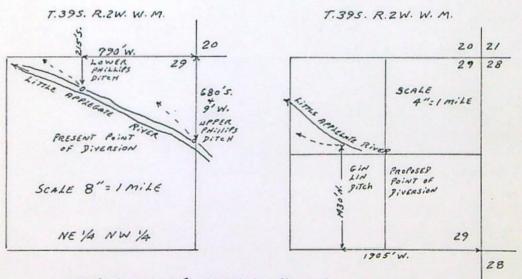

(1) The certificate recorded at Page 38773, Vol. 30, State Record of Water Right Certificates, in the name of A. S. Kleinhammer, describes a right which includes the use of not to exceed 0.41 cubic foot per second from Little Applegate River for irrigation of 8.4 acres in SE4 NW4, 2.0 acres in NE4 SW4 and 6.0 acres in NW4 SE4 of Sec. 19, T. 39.S., R. 2 W., W.M., with a date of priority of Sept. 1, 1857.

Water for the said right is diverted through the Upper & Lower Phillips Ditches from points located (1) 680 ft. S. and 9 ft. W., (2) 215 ft. S. and 790 ft. W. from the N.4 corner of Sec. 29, both being within the NE4 NW4 of Sec. 29, T.39 S., R. 2 W., W.M.

By application No. 2745, the applicant herein, owner of the lands above described, proposes to change the place of use and point of diversion therefrom, and without loss of priority to irrigate a certain 0.6 acre in NE4 SW4 and 16.0 acres in Lot 3 (NW4 SW4) of Sec. 19, T.39 S., R. 2 W., W.M., through the Gin Lin Ditch from a point of diversion located 1430 ft. N. and 1905 ft. W. from the E. 4 corner of Sec. 29, being within the NW4 NE4 of Sec. 29, T. 39 S., R. 2 W., W.M.

(2) The certificate recorded at Page 24479, Vol. 17, State Record of Water Right Certificates, in the names of First National Bank of Ashland & Armin Richter, describes a right which includes the use of not to exceed 0.21 cubic foot per second from Little Applegate River for irrigation of 0.6 acre in NE4 SW4 and 16.0 acres in Lot 3 (NW4 SW4) of Sec. 19, T. 39 S., R. 2 W., W.M., with a date of priority of Nov. 12, 1929.

Water for the said right is diverted through the Gin Lin Ditch as described above.

By application No. 2746, the applicant herein, owner of the lands above described, proposes to change the place of use and point of diversion thereform, and without loss of priority to irrigate a certain 8.2 acres in NW4 NE4 and 8.4 acres in SE4 NW4 of said Sec. 19, through the Upper Phillips Ditch as described above.