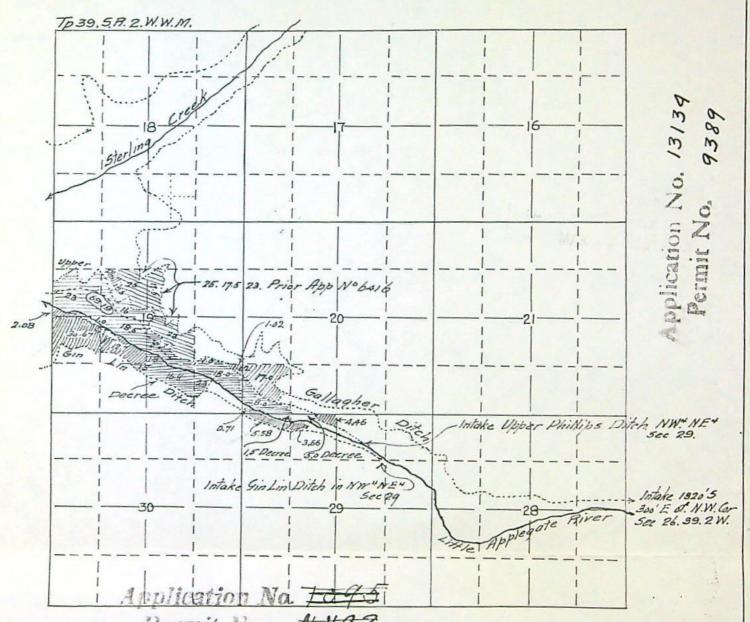

(1) The certificate recorded at Page 38773, Vol. 30, State Record of Water Right Certificates, in the name of A. S. Kleinhammer, describes a right which includes the use of not to exceed 0.41 cubic foot per second from Little Applegate River for irrigation of 8.4 acres in SE4 NW4, 2.0 acres in NE4 SW4 and 6.0 acres in NW4 SE4 of Sec. 19, T. 39.S., R. 2 W., W.M., with a date of priority of Sept. 1, 1857.

Water for the said right is diverted through the Upper & Lower Phillips Ditches from points located (1) 680 ft. S. and 9 ft. W., (2) 215 ft. S. and 790 ft. W. from the N.4 corner of Sec. 29, both being within the NE4 NW4 of Sec. 29, T.39 S., R. 2 W., W.M.

By application No. 2745, the applicant herein, owner of the lands above described, proposes to change the place of use and point of diversion therefrom, and without loss of priority to irrigate a certain 0.6 acre in NE4 SW4 and 16.0 acres in Lot 3 (NW4 SW4) of Sec. 19, T.39 S., R. 2 W., W.M., through the Gin Lin Ditch from a point of diversion located 1430 ft. N. and 1905 ft. W. from the E. 4 corner of Sec. 29, being within the NW4 NE4 of Sec. 29, T. 39 S., R. 2 W., W.M.

(2) The certificate recorded at Page 24479, Vol. 17, State Record of Water Right Certificates, in the names of First National Bank of Ashland & Armin Richter, describes a right which includes the use of not to exceed 0.21 cubic foot per second from Little Applegate River for irrigation of 0.6 acre in NE4 SW4 and 16.0 acres in Lot 3 (NW4 SW4) of Sec. 19, T. 39 S., R. 2 W., W.M., with a date of priority of Nov. 12, 1929.

Water for the said right is diverted through the Gin Lin Ditch as described above.

By application No. 2746, the applicant herein, owner of the lands above described, proposes to change the place of use and point of diversion thereform, and without loss of priority to irrigate a certain 8.2 acres in NW4 NE4 and 8.4 acres in SE4 NW4 of said Sec. 19, through the Upper Phillips Ditch as described above.

The location of the lands from which the 1857 priority water right is proposed to be severed by change in place of use, and the portions thereof now owned by the protestants herein and by the Willards are shown by Figure 1 herein. The effect of the proposed transfers of water right would be to change the priority for use of water on the lands now owned by the protestants and the Willards, and others, from September 1, 1857 to November 12, 1929.