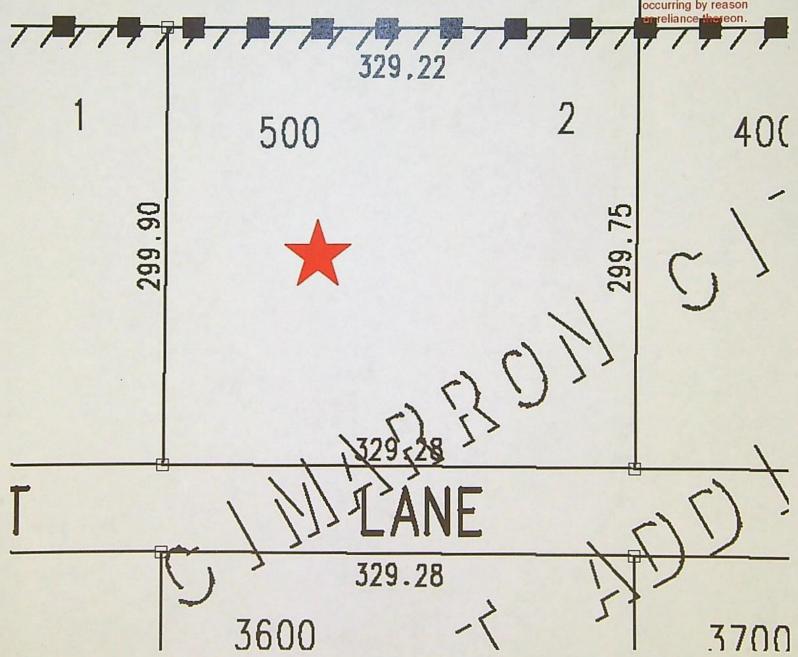

### CLAIM OF BENEFICIAL USE MAP

The Claim of Beneficial Use Map must be submitted with this claim. Claims submitted without the Claim of Beneficial Use map will be returned. The map shall be submitted on poly film at a scale of 1" = 1320 feet, 1" = 400 feet, or the original full-size scale of the county assessor map for the location.

The changes that were authorized under the transfer final order must be mapped based on the developed locations; new or additional points of appropriation and place of use.

In cases where the order involved additional points of appropriation, the additional points should be mapped based on their developed locations. The original points of appropriation should be mapped based on the original right of record at the time the transfer final order was issued.

In cases where the order involved changing the place of use for a portion of a water right, the portion of the place of use being changed should be mapped based on the developed location. If the transfer also included portions of the place of use that were not being modified, but were receiving a new or additional point of appropriation, the place of use for those lands should be mapped based on the original right of record at the time the transfer final order was issued.

Provide a general description of the survey method used to prepare the map. Examples of possible methods include, but are not limited to, a traverse survey, GPS, or the use of aerial photos. If the basis of the survey is an aerial photo, provide the source, date, series and the aerial photo identification number.

ON-SITE DIRECT MEASUREMENT AND NAIP IMAGERY.

RECEIVED

OCT 2 3 2023

### **Map Checklist**

Please be sure that the map you submit includes ALL the items listed below. (Reminder: Incomplete maps and/or claims may be returned.)

| $\boxtimes$ | Map on polyester film                                                                                                  |
|-------------|------------------------------------------------------------------------------------------------------------------------|
| $\boxtimes$ | Appropriate scale (1" = 400 feet, 1" = 1320 feet, or the original full-size scale of the county assessor map)          |
| $\boxtimes$ | Township, Range, Section, Donation Land Claims, and Government Lots                                                    |
| $\boxtimes$ | If irrigation, number of acres irrigated within each projected Donation Land Claims, Government Lots, Quarter-Quarters |
| n/a         | Locations of fish screens and/or fish by-pass devices in relationship to point of diversion                            |
| $\boxtimes$ | Locations of meters and/or measuring devices in relationship to point of diversion or appropriation                    |
| $\boxtimes$ | Conveyance structures illustrated (pumps, reservoirs, pipelines, ditches, etc.)                                        |
| $\boxtimes$ | Point(s) of diversion or appropriation (illustrated and coordinates)                                                   |
| $\boxtimes$ | Tax lot boundaries and numbers                                                                                         |
| $\boxtimes$ | Source illustrated if surface water                                                                                    |
| $\boxtimes$ | Disclaimer ("This map is not intended to provide legal dimensions or locations of property ownership lines")           |
| $\boxtimes$ | Application and permit number or transfer number                                                                       |
|             | North arrow                                                                                                            |
| $\boxtimes$ | Legend                                                                                                                 |
| $\boxtimes$ | CWRE stamp and signature                                                                                               |