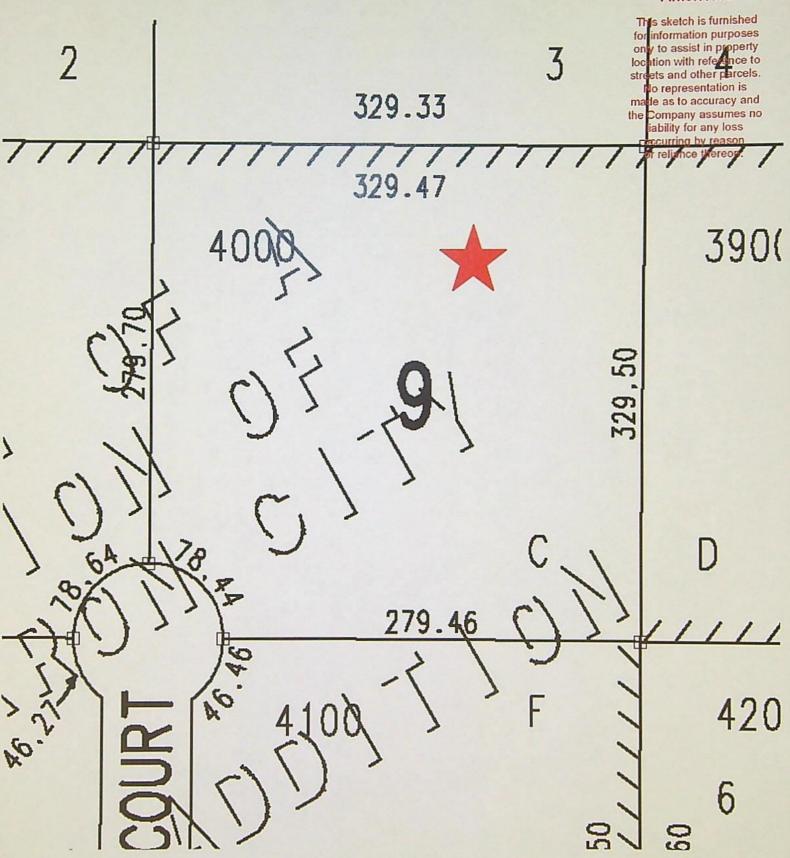

| POINT OF APPROPRIATION (POA) NAME OR NUMBER (CORRESPOND TO MAP) | WELL LOG ID # FOR ALL WORK PERFORMED ON THE WELL (IF APPLICABLE) | WELL TAG # (IF APPLICABLE) | SOURCE<br>(IF LISTED IN TRANSFER FINAL<br>ORDER) |
|-----------------------------------------------------------------|------------------------------------------------------------------|----------------------------|--------------------------------------------------|
| WELL                                                            | DESC 56129                                                       | L-66553                    | DESCHUTES RIVER BASIN                            |

WELL L-66553 / DESC 56129