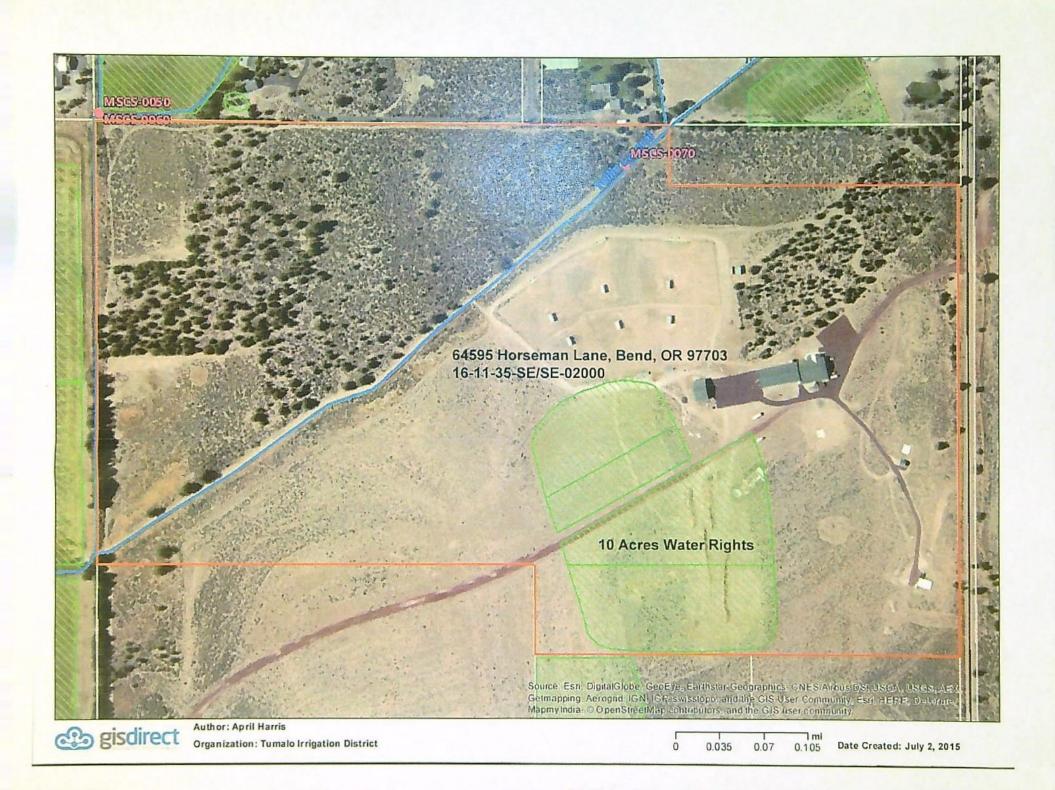

| POINT OF APPROPRIATION (POA) NAME OR NUMBER (CORRESPOND TO MAP) | WELL LOG ID # FOR ALL WORK PERFORMED ON THE WELL (IF APPLICABLE) | WELL TAG # (IF APPLICABLE) | SOURCE<br>(IF LISTED IN TRANSFER FINAL<br>ORDER) |
|-----------------------------------------------------------------|------------------------------------------------------------------|----------------------------|--------------------------------------------------|
| WELL                                                            | DESC 56129                                                       | L-66553                    | DESCHUTES RIVER BASIN                            |

WELL L-66553 / DESC 56129

### c. Meter Information

| POA NAME<br>OR# | MANUFACTURER | SERIAL# | CONDITION<br>(WORKING OR NOT) | CURRENT METER<br>READING | DATE INSTALLED |
|-----------------|--------------|---------|-------------------------------|--------------------------|----------------|
| WELL            | UNKNOWN      |         | WORKING                       | 1152300 GAL.             | 2018           |