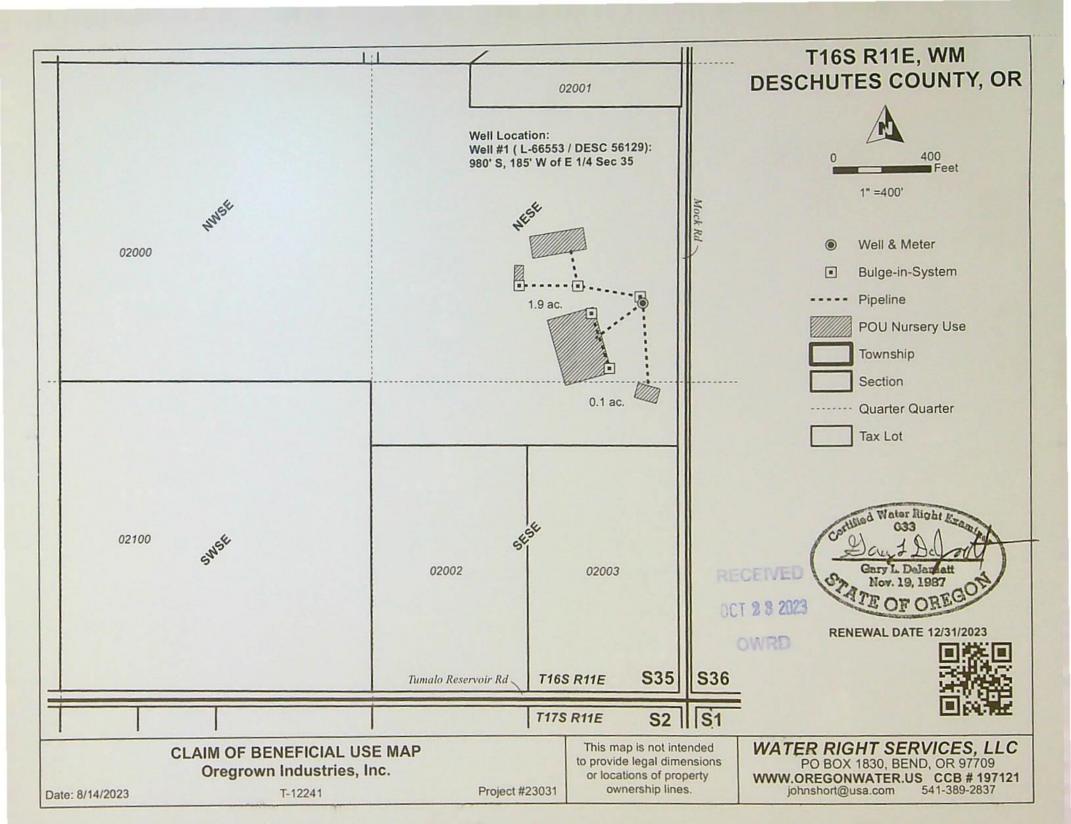

| POINT OF APPROPRIATION (POA) NAME OR NUMBER (CORRESPOND TO MAP) | WELL LOG ID # FOR ALL WORK PERFORMED ON THE WELL (IF APPLICABLE) | WELL TAG # (IF APPLICABLE) | SOURCE<br>(IF LISTED IN TRANSFER FINAL<br>ORDER) |
|-----------------------------------------------------------------|------------------------------------------------------------------|----------------------------|--------------------------------------------------|
| WELL                                                            | DESC 56129                                                       | L-66553                    | DESCHUTES RIVER BASIN                            |

WELL L-66553 / DESC 56129

Reminder: If a meter or approved measuring device was required, the COBU map must indicate the location of the device in relation to the point of appropriation.

b. Has a meter been installed?

YES NO

### CLAIM OF BENEFICIAL USE MAP

The Claim of Beneficial Use Map must be submitted with this claim. Claims submitted without the Claim of Beneficial Use map will be returned. The map shall be submitted on poly film at a scale of 1" = 1320 feet, 1" = 400 feet, or the original full-size scale of the county assessor map for the location.

The changes that were authorized under the transfer final order must be mapped based on the developed locations; new or additional points of appropriation and place of use.

In cases where the order involved additional points of appropriation, the additional points should be mapped based on their developed locations. The original points of appropriation should be mapped based on the original right of record at the time the transfer final order was issued.

In cases where the order involved changing the place of use for a portion of a water right, the portion of the place of use being changed should be mapped based on the developed location. If the transfer also included portions of the place of use that were not being modified, but were receiving a new or additional point of appropriation, the place of use for those lands should be mapped based on the original right of record at the time the transfer final order was issued.

Provide a general description of the survey method used to prepare the map. Examples of possible methods include, but are not limited to, a traverse survey, GPS, or the use of aerial photos. If the basis of the survey is an aerial photo, provide the source, date, series and the aerial photo identification number.

ON-SITE DIRECT MEASUREMENT AND NAIP IMAGERY.

RECEIVED

OCT 2 3 2023

### **Map Checklist**

Please be sure that the map you submit includes ALL the items listed below. (Reminder: Incomplete maps and/or claims may be returned.)

| $\boxtimes$ | Map on polyester film                                                                                                  |
|-------------|------------------------------------------------------------------------------------------------------------------------|
| $\boxtimes$ | Appropriate scale (1" = 400 feet, 1" = 1320 feet, or the original full-size scale of the county assessor map)          |
| $\boxtimes$ | Township, Range, Section, Donation Land Claims, and Government Lots                                                    |
| $\boxtimes$ | If irrigation, number of acres irrigated within each projected Donation Land Claims, Government Lots, Quarter-Quarters |
| n/a         | Locations of fish screens and/or fish by-pass devices in relationship to point of diversion                            |
| $\boxtimes$ | Locations of meters and/or measuring devices in relationship to point of diversion or appropriation                    |
| $\boxtimes$ | Conveyance structures illustrated (pumps, reservoirs, pipelines, ditches, etc.)                                        |
| $\boxtimes$ | Point(s) of diversion or appropriation (illustrated and coordinates)                                                   |
| $\boxtimes$ | Tax lot boundaries and numbers                                                                                         |
| $\boxtimes$ | Source illustrated if surface water                                                                                    |
| $\boxtimes$ | Disclaimer ("This map is not intended to provide legal dimensions or locations of property ownership lines")           |
| $\boxtimes$ | Application and permit number or transfer number                                                                       |
|             | North arrow                                                                                                            |
| $\boxtimes$ | Legend                                                                                                                 |
| $\boxtimes$ | CWRE stamp and signature                                                                                               |