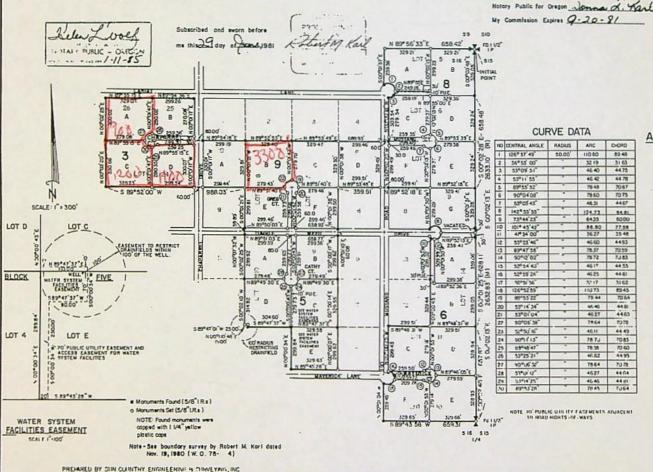

### CLAIM OF BENEFICIAL USE MAP

The Claim of Beneficial Use Map must be submitted with this claim. Claims submitted without the Claim of Beneficial Use map will be returned. The map shall be submitted on poly film at a scale of 1" = 1320 feet, 1" = 400 feet, or the original full-size scale of the county assessor map for the location.

The changes that were authorized under the transfer final order must be mapped based on the developed locations; new or additional points of appropriation and place of use.

In cases where the order involved additional points of appropriation, the additional points should be mapped based on their developed locations. The original points of appropriation should be mapped based on the original right of record at the time the transfer final order was issued.

In cases where the order involved changing the place of use for a portion of a water right, the portion of the place of use being changed should be mapped based on the developed location. If the transfer also included portions of the place of use that were not being modified, but were receiving a new or additional point of appropriation, the place of use for those lands should be mapped based on the original right of record at the time the transfer final order was issued.

Provide a general description of the survey method used to prepare the map. Examples of possible methods include, but are not limited to, a traverse survey, GPS, or the use of aerial photos. If the basis of the survey is an aerial photo, provide the source, date, series and the aerial photo identification number.

ON-SITE DIRECT MEASUREMENT AND NAIP IMAGERY.

RECEIVED

OCT 2 3 2023

### **Map Checklist**

Please be sure that the map you submit includes ALL the items listed below. (Reminder: Incomplete maps and/or claims may be returned.)

| $\boxtimes$ | Map on polyester film                                                                                                  |
|-------------|------------------------------------------------------------------------------------------------------------------------|
| $\boxtimes$ | Appropriate scale (1" = 400 feet, 1" = 1320 feet, or the original full-size scale of the county assessor map)          |
| $\boxtimes$ | Township, Range, Section, Donation Land Claims, and Government Lots                                                    |
| $\boxtimes$ | If irrigation, number of acres irrigated within each projected Donation Land Claims, Government Lots, Quarter-Quarters |
| n/a         | Locations of fish screens and/or fish by-pass devices in relationship to point of diversion                            |
| $\boxtimes$ | Locations of meters and/or measuring devices in relationship to point of diversion or appropriation                    |
| $\boxtimes$ | Conveyance structures illustrated (pumps, reservoirs, pipelines, ditches, etc.)                                        |
| $\boxtimes$ | Point(s) of diversion or appropriation (illustrated and coordinates)                                                   |
| $\boxtimes$ | Tax lot boundaries and numbers                                                                                         |
| $\boxtimes$ | Source illustrated if surface water                                                                                    |
| $\boxtimes$ | Disclaimer ("This map is not intended to provide legal dimensions or locations of property ownership lines")           |
| $\boxtimes$ | Application and permit number or transfer number                                                                       |
|             | North arrow                                                                                                            |
| $\boxtimes$ | Legend                                                                                                                 |
| $\boxtimes$ | CWRE stamp and signature                                                                                               |