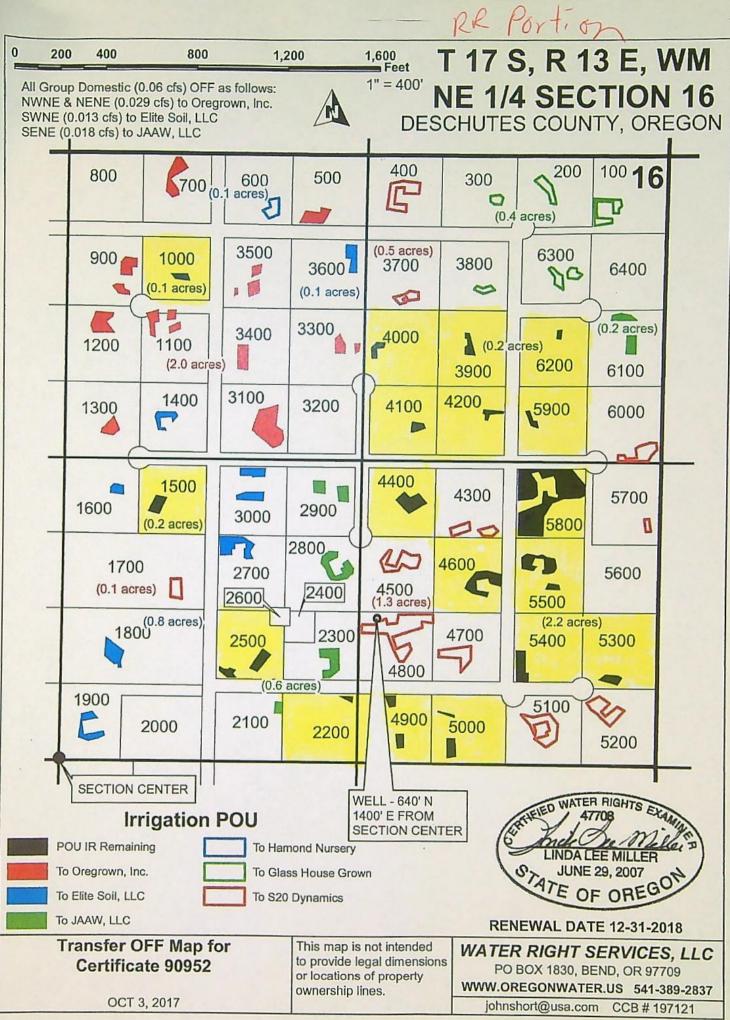

### CLAIM OF BENEFICIAL USE MAP

The Claim of Beneficial Use Map must be submitted with this claim. Claims submitted without the Claim of Beneficial Use map will be returned. The map shall be submitted on poly film at a scale of 1" = 1320 feet, 1" = 400 feet, or the original full-size scale of the county assessor map for the location.

The changes that were authorized under the transfer final order must be mapped based on the developed locations; new or additional points of appropriation and place of use.

In cases where the order involved additional points of appropriation, the additional points should be mapped based on their developed locations. The original points of appropriation should be mapped based on the original right of record at the time the transfer final order was issued.

In cases where the order involved changing the place of use for a portion of a water right, the portion of the place of use being changed should be mapped based on the developed location. If the transfer also included portions of the place of use that were not being modified, but were receiving a new or additional point of appropriation, the place of use for those lands should be mapped based on the original right of record at the time the transfer final order was issued.

Provide a general description of the survey method used to prepare the map. Examples of possible methods include, but are not limited to, a traverse survey, GPS, or the use of aerial photos. If the basis of the survey is an aerial photo, provide the source, date, series and the aerial photo identification number.

ON-SITE DIRECT MEASUREMENT AND NAIP IMAGERY.

RECEIVED

OCT 2 3 2023

### **Map Checklist**

Please be sure that the map you submit includes ALL the items listed below. (Reminder: Incomplete maps and/or claims may be returned.)

| $\boxtimes$ | Map on polyester film                                                                                                  |
|-------------|------------------------------------------------------------------------------------------------------------------------|
| $\boxtimes$ | Appropriate scale (1" = 400 feet, 1" = 1320 feet, or the original full-size scale of the county assessor map)          |
| $\boxtimes$ | Township, Range, Section, Donation Land Claims, and Government Lots                                                    |
| $\boxtimes$ | If irrigation, number of acres irrigated within each projected Donation Land Claims, Government Lots, Quarter-Quarters |
| n/a         | Locations of fish screens and/or fish by-pass devices in relationship to point of diversion                            |
| $\boxtimes$ | Locations of meters and/or measuring devices in relationship to point of diversion or appropriation                    |
| $\boxtimes$ | Conveyance structures illustrated (pumps, reservoirs, pipelines, ditches, etc.)                                        |
| $\boxtimes$ | Point(s) of diversion or appropriation (illustrated and coordinates)                                                   |
| $\boxtimes$ | Tax lot boundaries and numbers                                                                                         |
| $\boxtimes$ | Source illustrated if surface water                                                                                    |
| $\boxtimes$ | Disclaimer ("This map is not intended to provide legal dimensions or locations of property ownership lines")           |
| $\boxtimes$ | Application and permit number or transfer number                                                                       |
|             | North arrow                                                                                                            |
| $\boxtimes$ | Legend                                                                                                                 |
| $\boxtimes$ | CWRE stamp and signature                                                                                               |