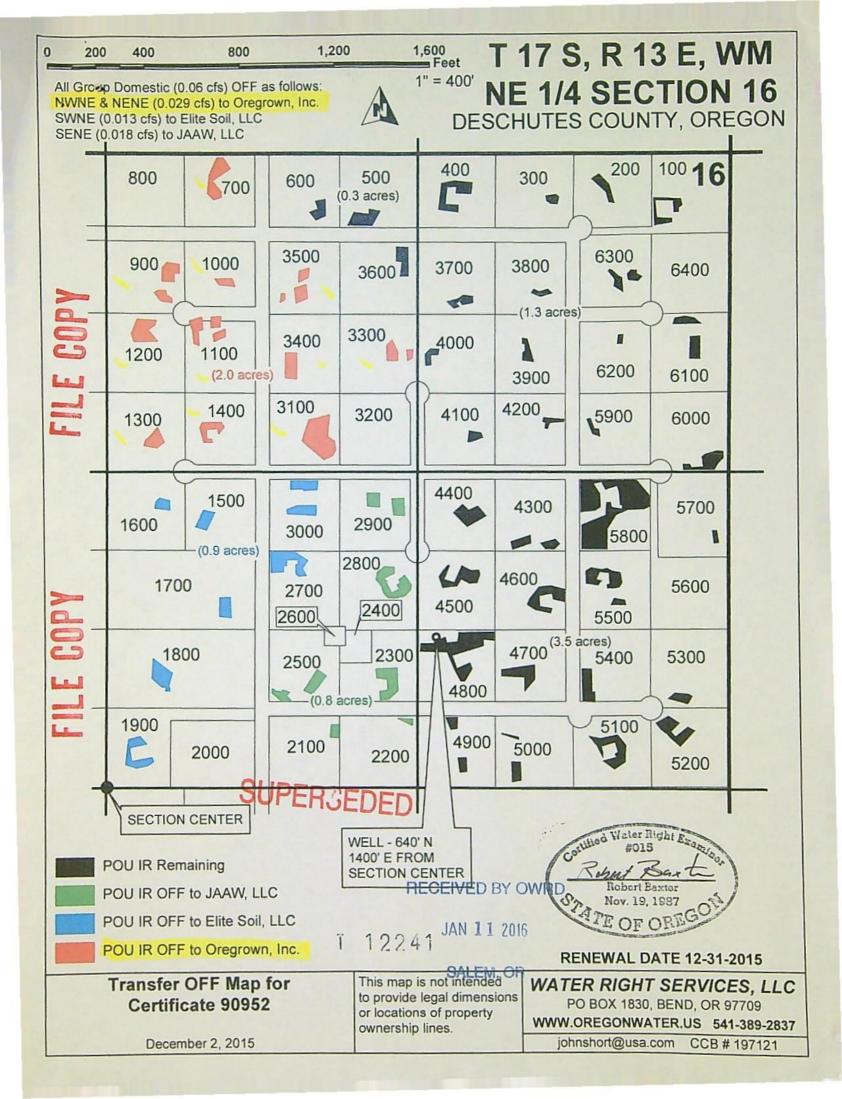

### CLAIM OF BENEFICIAL USE MAP

The Claim of Beneficial Use Map must be submitted with this claim. Claims submitted without the Claim of Beneficial Use map will be returned. The map shall be submitted on poly film at a scale of 1" = 1320 feet, 1" = 400 feet, or the original full-size scale of the county assessor map for the location.

The changes that were authorized under the transfer final order must be mapped based on the developed locations; new or additional points of appropriation and place of use.

In cases where the order involved additional points of appropriation, the additional points should be mapped based on their developed locations. The original points of appropriation should be mapped based on the original right of record at the time the transfer final order was issued.

In cases where the order involved changing the place of use for a portion of a water right, the portion of the place of use being changed should be mapped based on the developed location. If the transfer also included portions of the place of use that were not being modified, but were receiving a new or additional point of appropriation, the place of use for those lands should be mapped based on the original right of record at the time the transfer final order was issued.