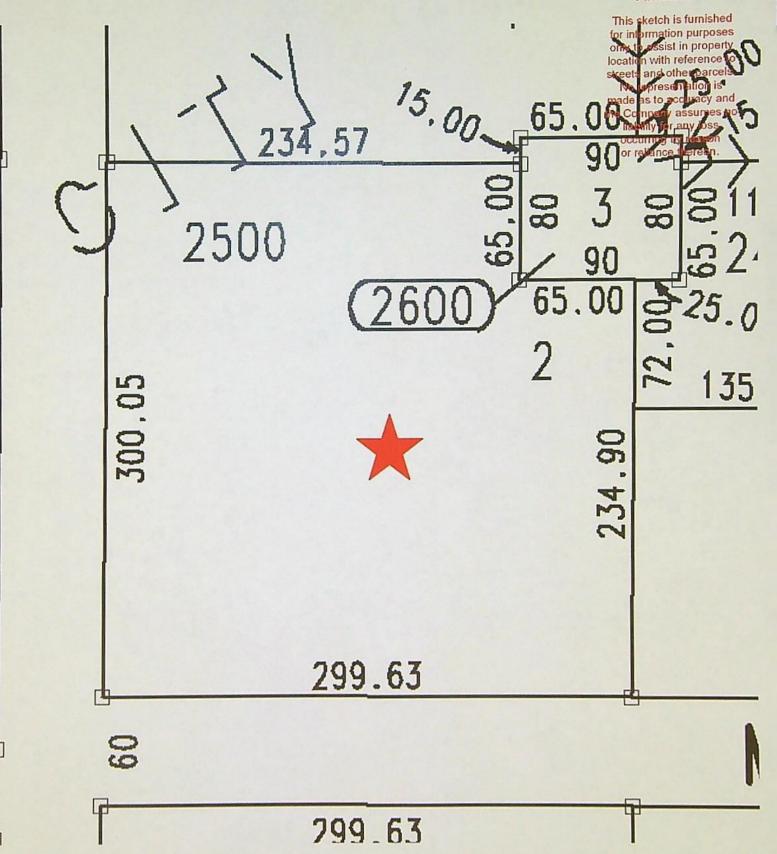

### CLAIM OF BENEFICIAL USE MAP

The Claim of Beneficial Use Map must be submitted with this claim. Claims submitted without the Claim of Beneficial Use map will be returned. The map shall be submitted on poly film at a scale of 1" = 1320 feet, 1" = 400 feet, or the original full-size scale of the county assessor map for the location.

The changes that were authorized under the transfer final order must be mapped based on the developed locations; new or additional points of appropriation and place of use.

In cases where the order involved additional points of appropriation, the additional points should be mapped based on their developed locations. The original points of appropriation should be mapped based on the original right of record at the time the transfer final order was issued.

In cases where the order involved changing the place of use for a portion of a water right, the portion of the place of use being changed should be mapped based on the developed location. If the transfer also included portions of the place of use that were not being modified, but were receiving a new or additional point of appropriation, the place of use for those lands should be mapped based on the original right of record at the time the transfer final order was issued.

Provide a general description of the survey method used to prepare the map. Examples of possible methods include, but are not limited to, a traverse survey, GPS, or the use of aerial photos. If the basis of the survey is an aerial photo, provide the source, date, series and the aerial photo identification number.

ON-SITE DIRECT MEASUREMENT AND NAIP IMAGERY.

RECEIVED

OCT 2 3 2023

### **Map Checklist**

Please be sure that the map you submit includes ALL the items listed below. (Reminder: Incomplete maps and/or claims may be returned.)

| $\boxtimes$ | Map on polyester film                                                                                                  |
|-------------|------------------------------------------------------------------------------------------------------------------------|
| $\boxtimes$ | Appropriate scale (1" = 400 feet, 1" = 1320 feet, or the original full-size scale of the county assessor map)          |
| $\boxtimes$ | Township, Range, Section, Donation Land Claims, and Government Lots                                                    |
| $\boxtimes$ | If irrigation, number of acres irrigated within each projected Donation Land Claims, Government Lots, Quarter-Quarters |
| n/a         | Locations of fish screens and/or fish by-pass devices in relationship to point of diversion                            |
| $\boxtimes$ | Locations of meters and/or measuring devices in relationship to point of diversion or appropriation                    |
| $\boxtimes$ | Conveyance structures illustrated (pumps, reservoirs, pipelines, ditches, etc.)                                        |
| $\boxtimes$ | Point(s) of diversion or appropriation (illustrated and coordinates)                                                   |
| $\boxtimes$ | Tax lot boundaries and numbers                                                                                         |
| $\boxtimes$ | Source illustrated if surface water                                                                                    |
| $\boxtimes$ | Disclaimer ("This map is not intended to provide legal dimensions or locations of property ownership lines")           |
| $\boxtimes$ | Application and permit number or transfer number                                                                       |
|             | North arrow                                                                                                            |
| $\boxtimes$ | Legend                                                                                                                 |
| $\boxtimes$ | CWRE stamp and signature                                                                                               |