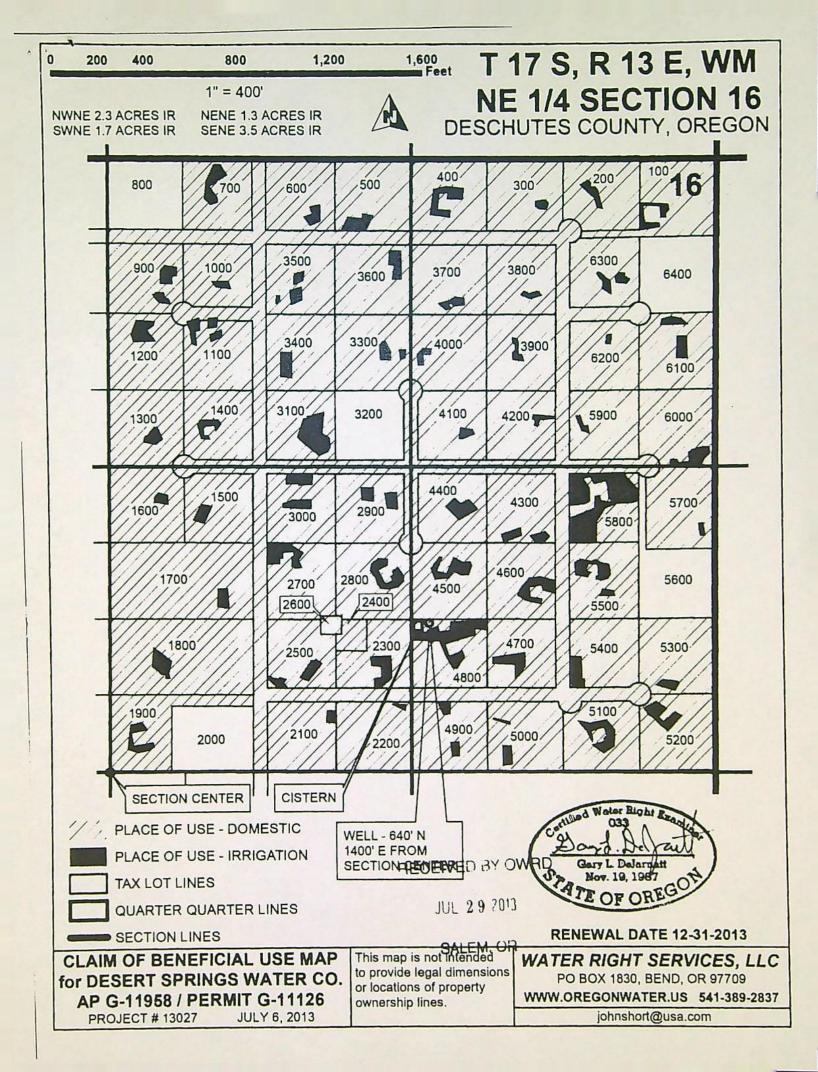

| POINT OF APPROPRIATION (POA) NAME OR NUMBER (CORRESPOND TO MAP) | WELL LOG ID # FOR ALL WORK PERFORMED ON THE WELL (IF APPLICABLE) | WELL TAG # (IF APPLICABLE) | SOURCE<br>(IF LISTED IN TRANSFER FINAL<br>ORDER) |
|-----------------------------------------------------------------|------------------------------------------------------------------|----------------------------|--------------------------------------------------|
| WELL                                                            | DESC 56129                                                       | L-66553                    | DESCHUTES RIVER BASIN                            |

WELL L-66553 / DESC 56129