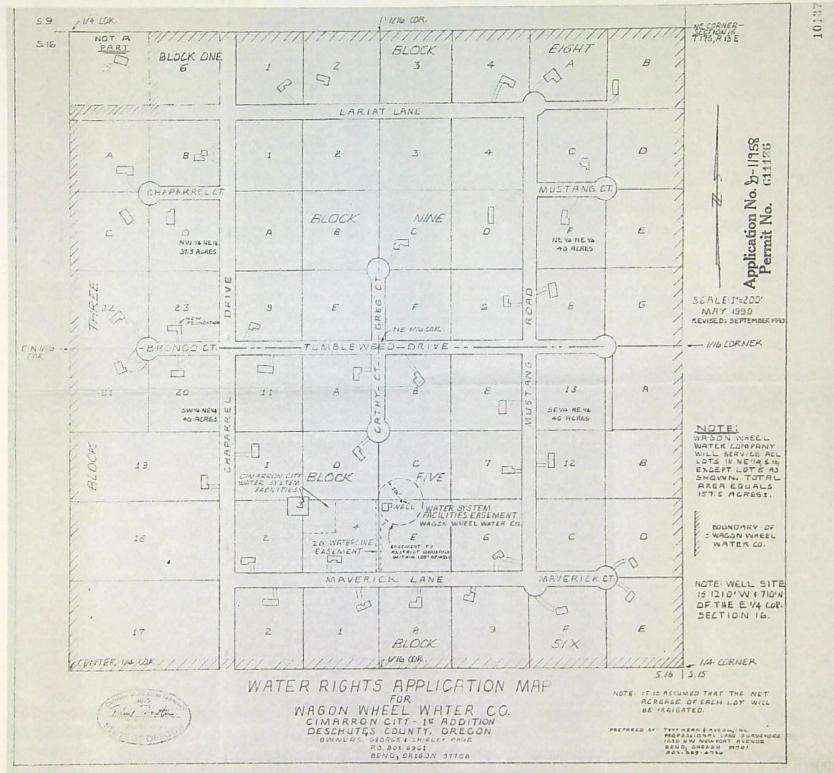

### CLAIM OF BENEFICIAL USE MAP

The Claim of Beneficial Use Map must be submitted with this claim. Claims submitted without the Claim of Beneficial Use map will be returned. The map shall be submitted on poly film at a scale of 1" = 1320 feet, 1" = 400 feet, or the original full-size scale of the county assessor map for the location.

The changes that were authorized under the transfer final order must be mapped based on the developed locations; new or additional points of appropriation and place of use.

In cases where the order involved additional points of appropriation, the additional points should be mapped based on their developed locations. The original points of appropriation should be mapped based on the original right of record at the time the transfer final order was issued.

In cases where the order involved changing the place of use for a portion of a water right, the portion of the place of use being changed should be mapped based on the developed location. If the transfer also included portions of the place of use that were not being modified, but were receiving a new or additional point of appropriation, the place of use for those lands should be mapped based on the original right of record at the time the transfer final order was issued.

Provide a general description of the survey method used to prepare the map. Examples of possible methods include, but are not limited to, a traverse survey, GPS, or the use of aerial photos. If the basis of the survey is an aerial photo, provide the source, date, series and the aerial photo identification number.

ON-SITE DIRECT MEASUREMENT AND NAIP IMAGERY.

RECEIVED

OCT 2 3 2023

### **Map Checklist**

Please be sure that the map you submit includes ALL the items listed below. (Reminder: Incomplete maps and/or claims may be returned.)

| $\boxtimes$ | Map on polyester film                                                                                                  |
|-------------|------------------------------------------------------------------------------------------------------------------------|
| $\boxtimes$ | Appropriate scale (1" = 400 feet, 1" = 1320 feet, or the original full-size scale of the county assessor map)          |
| $\boxtimes$ | Township, Range, Section, Donation Land Claims, and Government Lots                                                    |
| $\boxtimes$ | If irrigation, number of acres irrigated within each projected Donation Land Claims, Government Lots, Quarter-Quarters |
| n/a         | Locations of fish screens and/or fish by-pass devices in relationship to point of diversion                            |
| $\boxtimes$ | Locations of meters and/or measuring devices in relationship to point of diversion or appropriation                    |
| $\boxtimes$ | Conveyance structures illustrated (pumps, reservoirs, pipelines, ditches, etc.)                                        |
| $\boxtimes$ | Point(s) of diversion or appropriation (illustrated and coordinates)                                                   |
| $\boxtimes$ | Tax lot boundaries and numbers                                                                                         |
| $\boxtimes$ | Source illustrated if surface water                                                                                    |
| $\boxtimes$ | Disclaimer ("This map is not intended to provide legal dimensions or locations of property ownership lines")           |
| $\boxtimes$ | Application and permit number or transfer number                                                                       |
|             | North arrow                                                                                                            |
| $\boxtimes$ | Legend                                                                                                                 |
| $\boxtimes$ | CWRE stamp and signature                                                                                               |