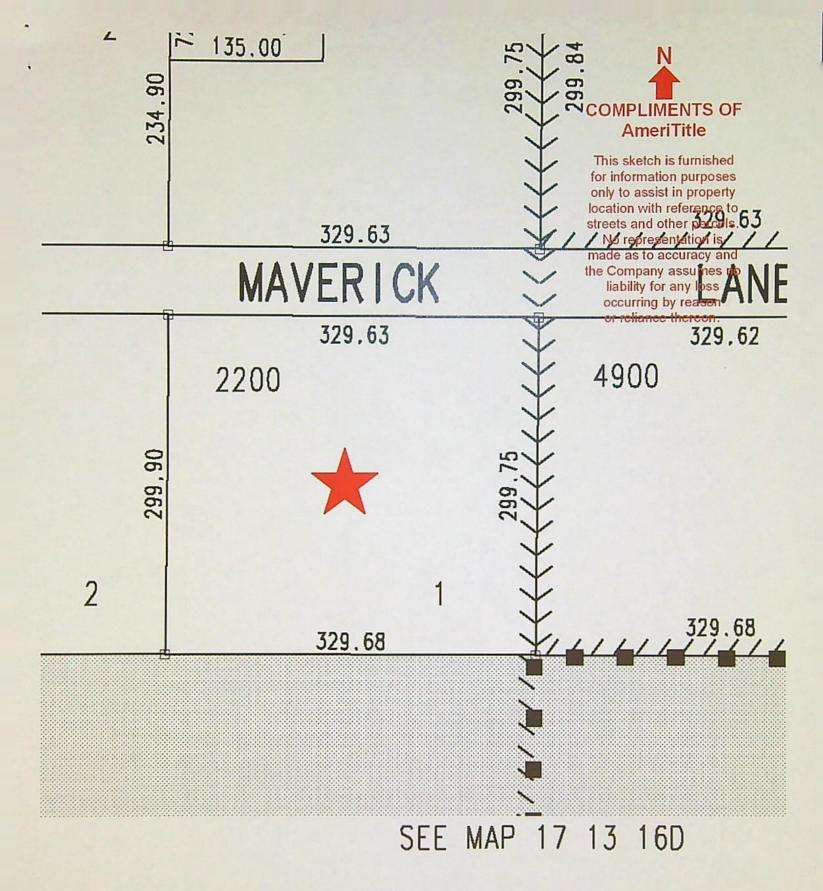

### CLAIM OF BENEFICIAL USE MAP

The Claim of Beneficial Use Map must be submitted with this claim. Claims submitted without the Claim of Beneficial Use map will be returned. The map shall be submitted on poly film at a scale of 1" = 1320 feet, 1" = 400 feet, or the original full-size scale of the county assessor map for the location.

The changes that were authorized under the transfer final order must be mapped based on the developed locations; new or additional points of appropriation and place of use.

In cases where the order involved additional points of appropriation, the additional points should be mapped based on their developed locations. The original points of appropriation should be mapped based on the original right of record at the time the transfer final order was issued.

In cases where the order involved changing the place of use for a portion of a water right, the portion of the place of use being changed should be mapped based on the developed location. If the transfer also included portions of the place of use that were not being modified, but were receiving a new or additional point of appropriation, the place of use for those lands should be mapped based on the original right of record at the time the transfer final order was issued.

### **Map Checklist**

Please be sure that the map you submit includes ALL the items listed below. (Reminder: Incomplete maps and/or claims may be returned.)

| $\boxtimes$ | Map on polyester film                                                                                                  |
|-------------|------------------------------------------------------------------------------------------------------------------------|
| $\boxtimes$ | Appropriate scale (1" = 400 feet, 1" = 1320 feet, or the original full-size scale of the county assessor map)          |
| $\boxtimes$ | Township, Range, Section, Donation Land Claims, and Government Lots                                                    |
| $\boxtimes$ | If irrigation, number of acres irrigated within each projected Donation Land Claims, Government Lots, Quarter-Quarters |
| n/a         | Locations of fish screens and/or fish by-pass devices in relationship to point of diversion                            |
| $\boxtimes$ | Locations of meters and/or measuring devices in relationship to point of diversion or appropriation                    |
| $\boxtimes$ | Conveyance structures illustrated (pumps, reservoirs, pipelines, ditches, etc.)                                        |
| $\boxtimes$ | Point(s) of diversion or appropriation (illustrated and coordinates)                                                   |
| $\boxtimes$ | Tax lot boundaries and numbers                                                                                         |
| $\boxtimes$ | Source illustrated if surface water                                                                                    |
| $\boxtimes$ | Disclaimer ("This map is not intended to provide legal dimensions or locations of property ownership lines")           |
| $\boxtimes$ | Application and permit number or transfer number                                                                       |
|             | North arrow                                                                                                            |
| $\boxtimes$ | Legend                                                                                                                 |
| $\boxtimes$ | CWRE stamp and signature                                                                                               |