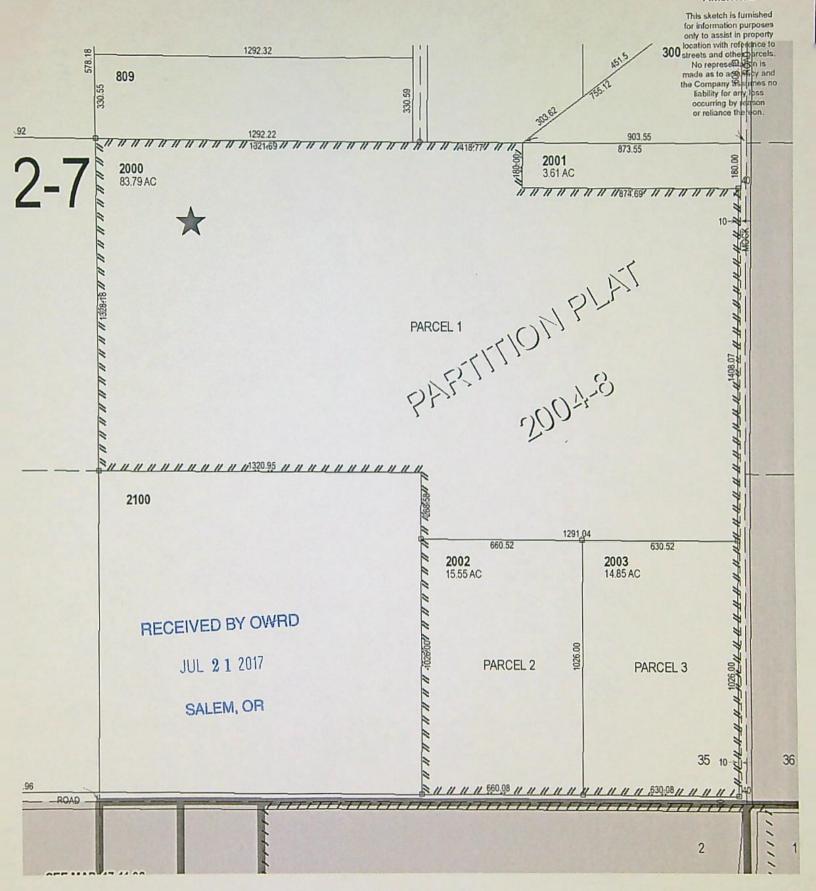

, OR 97756 |
| EDUCATION SERVICE TAX DISTRICT       | HIGH DESERT EDUCATION SERVICE DISTRICT          | (541) 693-5600   | 145 SE SALMON AVE, REDMOND, OR 97756   |
| COLLEGE TAX DISTRICT                 | CENTRAL OREGON COMMUNITY COLLEGE                | (541) 383-7700   | 2600 NW COLLEGE WAY, BEND, OR 97703    |
| LIVESTOCK DISTRICT                   | DESCHUTES COUNTY LIVESTOCK<br>DISTRICT NUMBER 3 | (541) 388-6623   | 1300 NW WALL ST, BEND, OR 97703        |
| IRRIGATION DISTRICT                  | TUMALO IRRIGATION DISTRICT                      | (541) 382-3053   | 64697 COOK AVE, BEND, OR 97703         |
| GARBAGE & RECYCLING<br>SERVICE       | BEND GARBAGE & RECYCLING                        | (541) 382 - 2263 | 20835 NE MONTANA WAY, BEND, OR 97709   |

RECEIVED BY OWRD

JUL 21 2017





This sketch is furnished for information purposes only to assist in properly location with reference to streets and other parcels. No representation is made as to accuracy and the Company assumes no liability for any loss occurring by reason—or-reliance-thereon.

THIS MAP WAS PREPARED FOR ASSESSMENT PURPOSE ONLY 3/30/2011

# SECTION 35 T.16S. R.11E. W.M. DESCHUTES COUNTY

YTAUC

16 11 3500



16 11 3500

AFTER RECORDING, RETURN TO: Pacific Enterprise Holdings, LLC 672 NW Sonora Drive Bend, OR 97703

Until a change is requested all tax statements Shall be sent to the following address: (same as above)

Deschutes County Official Records 2017-022274

06/12/2017 08:20:00 AM Stn=0 BN

\$21.00 \$11.00 \$10.00 \$5.00 \$6.00

I, Nancy Blankenship, County Clerk for Deschutes County, Oregon, cer