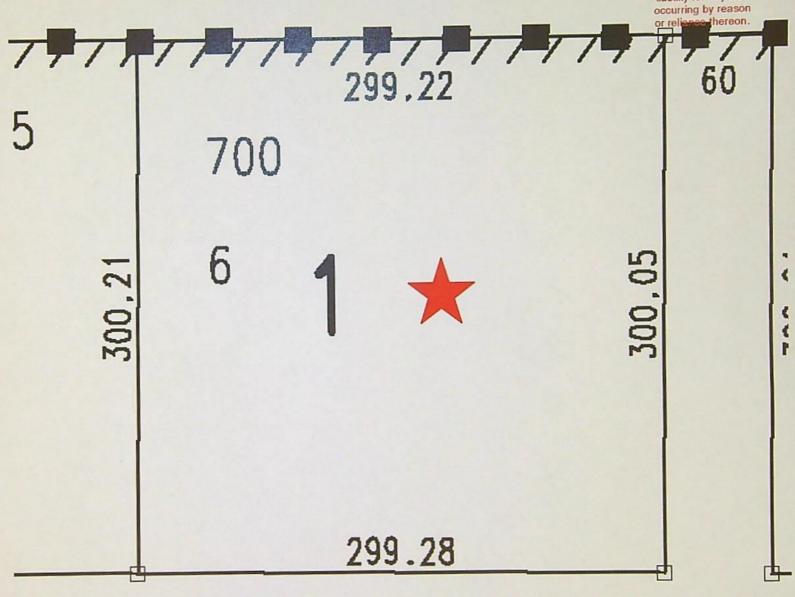

### CLAIM OF BENEFICIAL USE MAP

The Claim of Beneficial Use Map must be submitted with this claim. Claims submitted without the Claim of Beneficial Use map will be returned. The map shall be submitted on poly film at a scale of 1" = 1320 feet, 1" = 400 feet, or the original full-size scale of the county assessor map for the location.

The changes that were authorized under the transfer final order must be mapped based on the developed locations; new or additional points of appropriation and place of use.

In cases where the order involved additional points of appropriation, the additional points should be mapped based on their developed locations. The original points of appropriation should be mapped based on the original right of record at the time the transfer final order was issued.

### **Map Checklist**

Please be sure that the map you submit includes ALL the items listed below. (Reminder: Incomplete maps and/or claims may be returned.)

| $\boxtimes$ | Map on polyester film                                                                                                  |
|-------------|------------------------------------------------------------------------------------------------------------------------|
| $\boxtimes$ | Appropriate scale (1" = 400 feet, 1" = 1320 feet, or the original full-size scale of the county assessor map)          |
| $\boxtimes$ | Township, Range, Section, Donation Land Claims, and Government Lots                                                    |
| $\boxtimes$ | If irrigation, number of acres irrigated within each projected Donation Land Claims, Government Lots, Quarter-Quarters |
| n/a         | Locations of fish screens and/or fish by-pass devices in relationship to point of diversion                            |
| $\boxtimes$ | Locations of meters and/or measuring devices in relationship to point of diversion or appropriation                    |
| $\boxtimes$ | Conveyance structures illustrated (pumps, reservoirs, pipelines, ditches, etc.)                                        |
| $\boxtimes$ | Point(s) of diversion or appropriation (illustrated and coordinates)                                                   |
| $\boxtimes$ | Tax lot boundaries and numbers                                                                                         |
| $\boxtimes$ | Source illustrated if surface water                                                                                    |
| $\boxtimes$ | Disclaimer ("This map is not intended to provide legal dimensions or locations of property ownership lines")           |
| $\boxtimes$ | Application and permit number or transfer number                                                                       |
|             | North arrow                                                                                                            |
| $\boxtimes$ | Legend                                                                                                                 |
| $\boxtimes$ | CWRE stamp and signature                                                                                               |