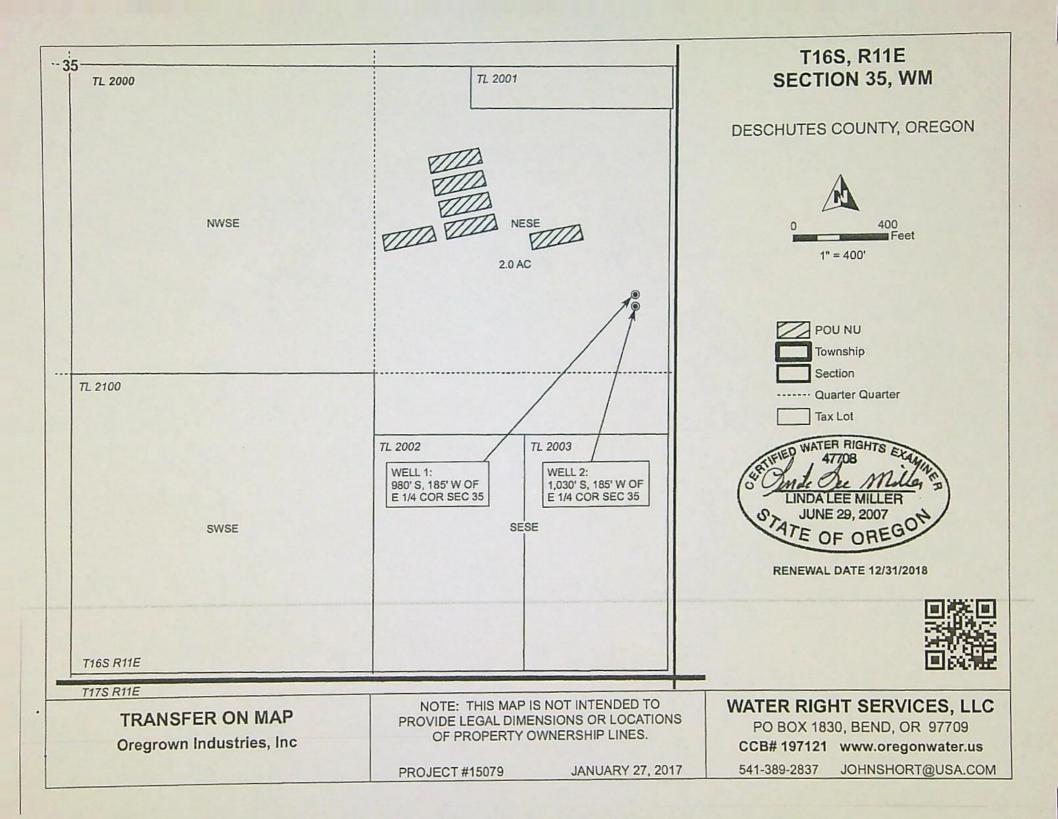

| POINT OF APPROPRIATION (POA) NAME OR NUMBER (CORRESPOND TO MAP) | WELL LOG ID # FOR ALL WORK PERFORMED ON THE WELL (IF APPLICABLE) | WELL TAG # (IF APPLICABLE) | SOURCE<br>(IF LISTED IN TRANSFER FINAL<br>ORDER) |
|-----------------------------------------------------------------|------------------------------------------------------------------|----------------------------|--------------------------------------------------|
| WELL                                                            | DESC 56129                                                       | L-66553                    | DESCHUTES RIVER BASIN                            |

WELL L-66553 / DESC 56129

Reminder: For pump calculations use the reference information at the end of this document.

| 3. Groundwater S                          | ource In                                                     | formation (Well and Sump)                                                                                                                    |    |  |
|-------------------------------------------|--------------------------------------------------------------|----------------------------------------------------------------------------------------------------------------------------------------------|----|--|
| . Is the appropriation                    | on from a                                                    | dug well (sump)?                                                                                                                             | NO |  |
| f "NO", items 2 throu                     | ıgh 4 rela                                                   | ting to this section may be deleted.                                                                                                         |    |  |
|                                           |                                                              | Change #2                                                                                                                                    |    |  |
|                                           |                                                              | Change in Place of Use                                                                                                                       |    |  |
| id the transfer orde                      | d the transfer order authorize a change in the place of use? |                                                                                                                                              |    |  |
|                                           | If "NO", this Section can be deleted.                        |                                                                                                                                              |    |  |
| . Claim Summary –<br>Irrigation or Nurser |                                                              | ed Use:                                                                                                                                      |    |  |
| THE # OF ACRES ALL                        | OWED                                                         | THE # OF ACRES DEVELOPED                                                                                                                     |    |  |
| 2.0                                       |                                                              | 2.0                                                                                                                                          |    |  |
| the new use(s) was<br>New Use(s)          | WAST                                                         | THE NEW PLACE OF USE DEVELOPED TO THE FULL EXTENT AUTHORIZED UNDER THE ORDER?  DE THE LOCATION OF THE DEVELOPED PLACE USE ON THE  CLAIM MAP) |    |  |
|                                           | YES                                                          | NO <u>NA</u>                                                                                                                                 |    |  |
|                                           | YES                                                          | NO <u>NA</u>                                                                                                                                 |    |  |
| yes, describe below                       | 1.                                                           | ntly from what was authorized by the transfer final order? YES the in place of use for 40 acres. The water user only developed 38 acres.")   | NO |  |
|                                           |                                                              |                                                                                                                                              |    |  |
|                                           |                                                              |                                                                                                                                              |    |  |

### CLAIM OF BENEFICIAL USE MAP

The Claim of Beneficial Use Map must be submitted with this claim. Claims submitted without the Claim of Beneficial Use map will be returned. The map shall be submitted on poly film at a scale of 1" = 1320 feet, 1" = 400 feet, or the original full-size scale of the county assessor map for the location.

The changes that were authorized under the transfer final order must be mapped based on the developed locations; new or additional points of appropriation and place of use.

In cases where the order involved additional points of appropriation, the additional points should be mapped based on their developed locations. The original points of appropriation should be mapped based on the original right of record at the time the transfer final order was issued.

In cases where the order involved changing the place of use for a portion of a water right, the portion of the place of use being changed should be mapped based on the developed location. If the transfer also included portions of the place of use that were not being modified, but were receiving a new or additional point of appropriation, the place of use for those lands should be mapped based on the original right of record at the time the transfer final order was issued.

### **Map Checklist**

Please be sure that the map you submit includes ALL the items listed below. (Reminder: Incomplete maps and/or claims may be returned.)

| $\boxtimes$ | Map on polyester film                                                                                                  |
|-------------|------------------------------------------------------------------------------------------------------------------------|
| $\boxtimes$ | Appropriate scale (1" = 400 feet, 1" = 1320 feet, or the original full-size scale of the county assessor map)          |
| $\boxtimes$ | Township, Range, Section, Donation Land Claims, and Government Lots                                                    |
| $\boxtimes$ | If irrigation, number of acres irrigated within each projected Donation Land Claims, Government Lots, Quarter-Quarters |
| n/a         | Locations of fish screens and/or fish by-pass devices in relationship to point of diversion                            |
| $\boxtimes$ | Locations of meters and/or measuring devices in relationship to point of diversion or appropriation                    |
| $\boxtimes$ | Conveyance structures illustrated (pumps, reservoirs, pipelines, ditches, etc.)                                        |
| $\boxtimes$ | Point(s) of diversion or appropriation (illustrated and coordinates)                                                   |
| $\boxtimes$ | Tax lot boundaries and numbers                                                                                         |
| $\boxtimes$ | Source illustrated if surface water                                                                                    |
| $\boxtimes$ | Disclaimer ("This map is not intended to provide legal dimensions or locations of property ownership lines")           |
| $\boxtimes$ | Application and permit number or transfer number                                                                       |
|             | North arrow                                                                                                            |
| $\boxtimes$ | Legend                                                                                                                 |
| $\boxtimes$ | CWRE stamp and signature                                                                                               |