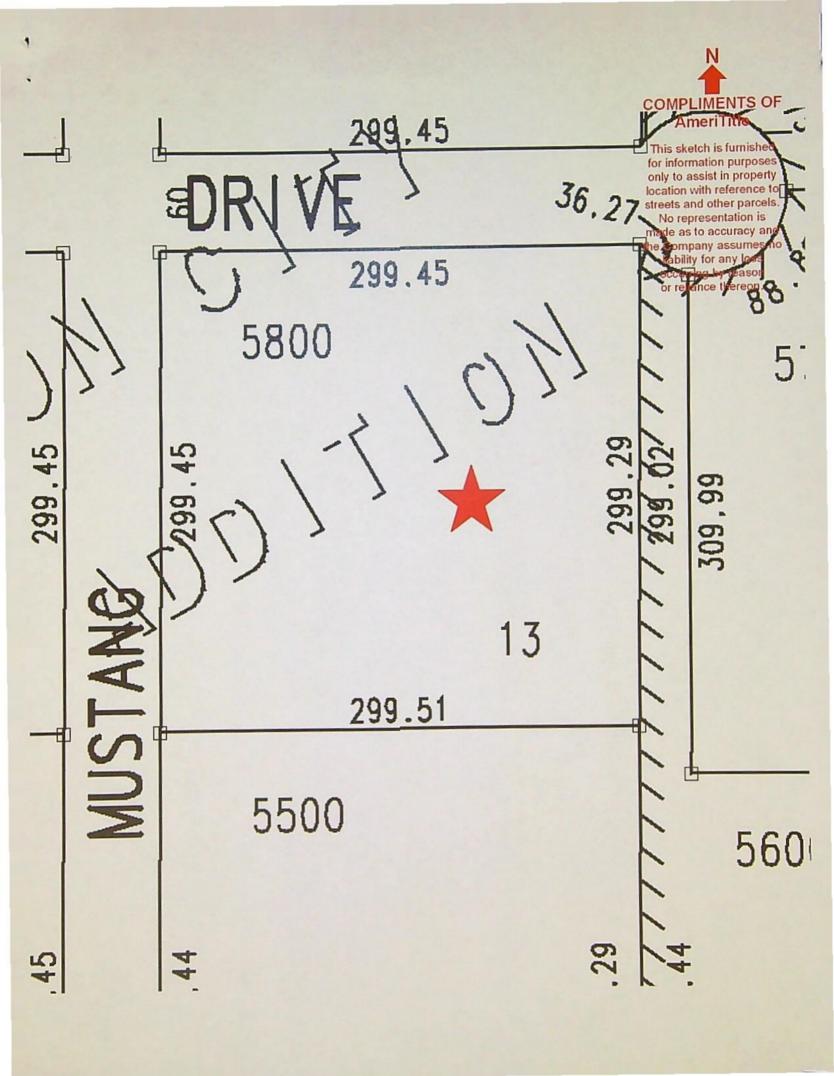

### CLAIM OF BENEFICIAL USE MAP

The Claim of Beneficial Use Map must be submitted with this claim. Claims submitted without the Claim of Beneficial Use map will be returned. The map shall be submitted on poly film at a scale of 1" = 1320 feet, 1" = 400 feet, or the original full-size scale of the county assessor map for the location.

The changes that were authorized under the transfer final order must be mapped based on the developed locations; new or additional points of appropriation and place of use.

In cases where the order involved additional points of appropriation, the additional points should be mapped based on their developed locations. The original points of appropriation should be mapped based on the original right of record at the time the transfer final order was issued.

In cases where the order involved changing the place of use for a portion of a water right, the portion of the place of use being changed should be mapped based on the developed location. If the transfer also included portions of the place of use that were not being modified, but were receiving a new or additional point of appropriation, the place of use for those lands should be mapped based on the original right of record at the time the transfer final order was issued.

Provide a general description of the survey method used to prepare the map. Examples of possible methods include, but are not limited to, a traverse survey, GPS, or the use of aerial photos. If the basis of the survey is an aerial photo, provide the source, date, series and the aerial photo identification number.

ON-SITE DIRECT MEASUREMENT AND NAIP IMAGERY.

RECEIVED

OCT 2 3 2023

### **Map Checklist**

Please be sure that the map you submit includes ALL the items listed below. (Reminder: Incomplete maps and/or claims may be returned.)

| $\boxtimes$ | Map on polyester film                                                                                                  |
|-------------|------------------------------------------------------------------------------------------------------------------------|
| $\boxtimes$ | Appropriate scale (1" = 400 feet, 1" = 1320 feet, or the original full-size scale of the county assessor map)          |
| $\boxtimes$ | Township, Range, Section, Donation Land Claims, and Government Lots                                                    |
| $\boxtimes$ | If irrigation, number of acres irrigated within each projected Donation Land Claims, Government Lots, Quarter-Quarters |
| n/a         | Locations of fish screens and/or fish by-pass devices in relationship to point of diversion                            |
| $\boxtimes$ | Locations of meters and/or measuring devices in relationship to point of diversion or appropriation                    |
| $\boxtimes$ | Conveyance structures illustrated (pumps, reservoirs, pipelines, ditches, etc.)                                        |
| $\boxtimes$ | Point(s) of diversion or appropriation (illustrated and coordinates)                                                   |
| $\boxtimes$ | Tax lot boundaries and numbers                                                                                         |
| $\boxtimes$ | Source illustrated if surface water                                                                                    |
| $\boxtimes$ | Disclaimer ("This map is not intended to provide legal dimensions or locations of property ownership lines")           |
| $\boxtimes$ | Application and permit number or transfer number                                                                       |
|             | North arrow                                                                                                            |
| $\boxtimes$ | Legend                                                                                                                 |
| $\boxtimes$ | CWRE stamp and signature                                                                                               |