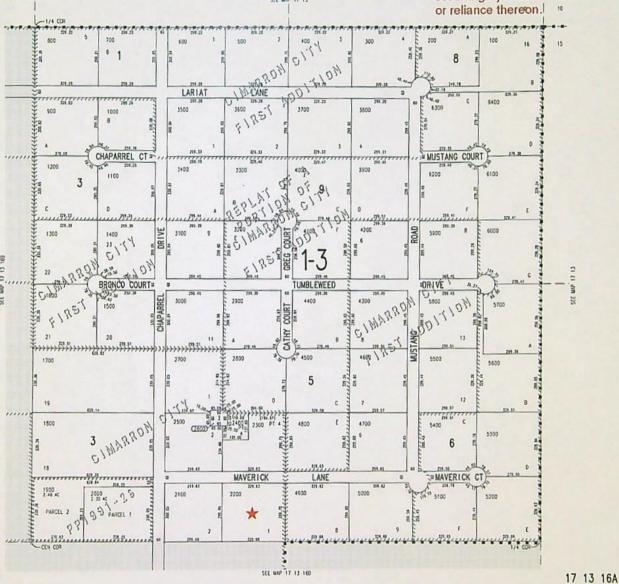

### CLAIM OF BENEFICIAL USE MAP

The Claim of Beneficial Use Map must be submitted with this claim. Claims submitted without the Claim of Beneficial Use map will be returned. The map shall be submitted on poly film at a scale of 1" = 1320 feet, 1" = 400 feet, or the original full-size scale of the county assessor map for the location.

The changes that were authorized under the transfer final order must be mapped based on the developed locations; new or additional points of appropriation and place of use.

In cases where the order involved additional points of appropriation, the additional points should be mapped based on their developed locations. The original points of appropriation should be mapped based on the original right of record at the time the transfer final order was issued.

In cases where the order involved changing the place of use for a portion of a water right, the portion of the place of use being changed should be mapped based on the developed location. If the transfer also included portions of the place of use that were not being modified, but were receiving a new or additional point of appropriation, the place of use for those lands should be mapped based on the original right of record at the time the transfer final order was issued.

### **Map Checklist**

Please be sure that the map you submit includes ALL the items listed below. (Reminder: Incomplete maps and/or claims may be returned.)

| $\boxtimes$ | Map on polyester film                                                                                                  |
|-------------|------------------------------------------------------------------------------------------------------------------------|
| $\boxtimes$ | Appropriate scale (1" = 400 feet, 1" = 1320 feet, or the original full-size scale of the county assessor map)          |
| $\boxtimes$ | Township, Range, Section, Donation Land Claims, and Government Lots                                                    |
| $\boxtimes$ | If irrigation, number of acres irrigated within each projected Donation Land Claims, Government Lots, Quarter-Quarters |
| n/a         | Locations of fish screens and/or fish by-pass devices in relationship to point of diversion                            |
| $\boxtimes$ | Locations of meters and/or measuring devices in relationship to point of diversion or appropriation                    |
| $\boxtimes$ | Conveyance structures illustrated (pumps, reservoirs, pipelines, ditches, etc.)                                        |
| $\boxtimes$ | Point(s) of diversion or appropriation (illustrated and coordinates)                                                   |
| $\boxtimes$ | Tax lot boundaries and numbers                                                                                         |
| $\boxtimes$ | Source illustrated if surface water                                                                                    |
| $\boxtimes$ | Disclaimer ("This map is not intended to provide legal dimensions or locations of property ownership lines")           |
| $\boxtimes$ | Application and permit number or transfer number                                                                       |
|             | North arrow                                                                                                            |
| $\boxtimes$ | Legend                                                                                                                 |
| $\boxtimes$ | CWRE stamp and signature                                                                                               |