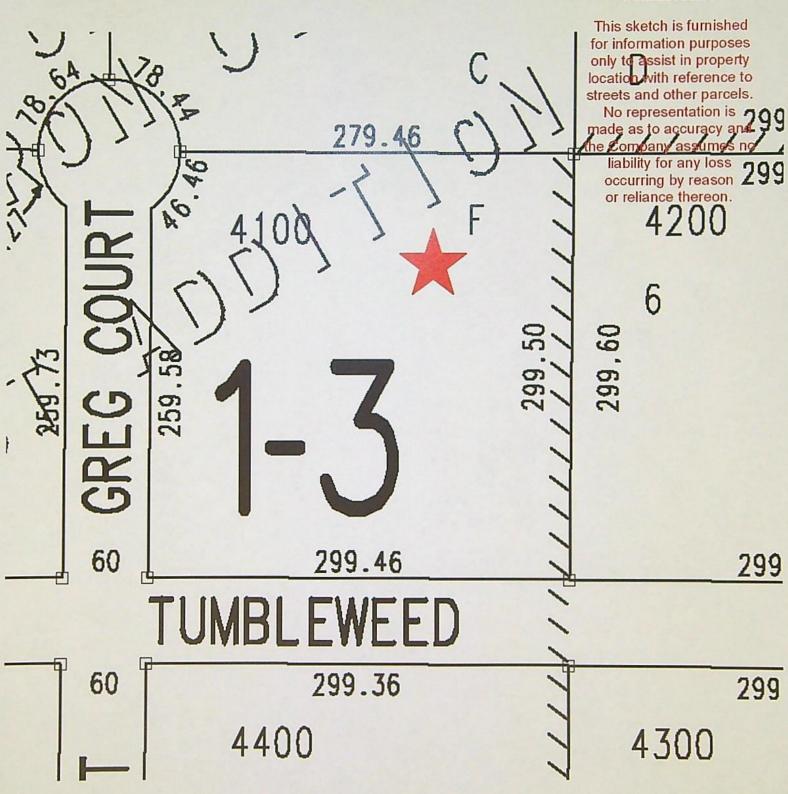

### CLAIM OF BENEFICIAL USE MAP

The Claim of Beneficial Use Map must be submitted with this claim. Claims submitted without the Claim of Beneficial Use map will be returned. The map shall be submitted on poly film at a scale of 1" = 1320 feet, 1" = 400 feet, or the original full-size scale of the county assessor map for the location.

The changes that were authorized under the transfer final order must be mapped based on the developed locations; new or additional points of appropriation and place of use.

In cases where the order involved additional points of appropriation, the additional points should be mapped based on their developed locations. The original points of appropriation should be mapped based on the original right of record at the time the transfer final order was issued.

In cases where the order involved changing the place of use for a portion of a water right, the portion of the place of use being changed should be mapped based on the developed location. If the transfer also included portions of the place of use that were not being modified, but were receiving a new or additional point of appropriation, the place of use for those lands should be mapped based on the original right of record at the time the transfer final order was issued.

### **Map Checklist**

Please be sure that the map you submit includes ALL the items listed below. (Reminder: Incomplete maps and/or claims may be returned.)

| $\boxtimes$ | Map on polyester film                                                                                                  |
|-------------|------------------------------------------------------------------------------------------------------------------------|
| $\boxtimes$ | Appropriate scale (1" = 400 feet, 1" = 1320 feet, or the original full-size scale of the county assessor map)          |
| $\boxtimes$ | Township, Range, Section, Donation Land Claims, and Government Lots                                                    |
| $\boxtimes$ | If irrigation, number of acres irrigated within each projected Donation Land Claims, Government Lots, Quarter-Quarters |
| n/a         | Locations of fish screens and/or fish by-pass devices in relationship to point of diversion                            |
| $\boxtimes$ | Locations of meters and/or measuring devices in relationship to point of diversion or appropriation                    |
| $\boxtimes$ | Conveyance structures illustrated (pumps, reservoirs, pipelines, ditches, etc.)                                        |
| $\boxtimes$ | Point(s) of diversion or appropriation (illustrated and coordinates)                                                   |
| $\boxtimes$ | Tax lot boundaries and numbers                                                                                         |
| $\boxtimes$ | Source illustrated if surface water                                                                                    |
| $\boxtimes$ | Disclaimer ("This map is not intended to provide legal dimensions or locations of property ownership lines")           |
| $\boxtimes$ | Application and permit number or transfer number                                                                       |
|             | North arrow                                                                                                            |
| $\boxtimes$ | Legend                                                                                                                 |
| $\boxtimes$ | CWRE stamp and signature                                                                                               |