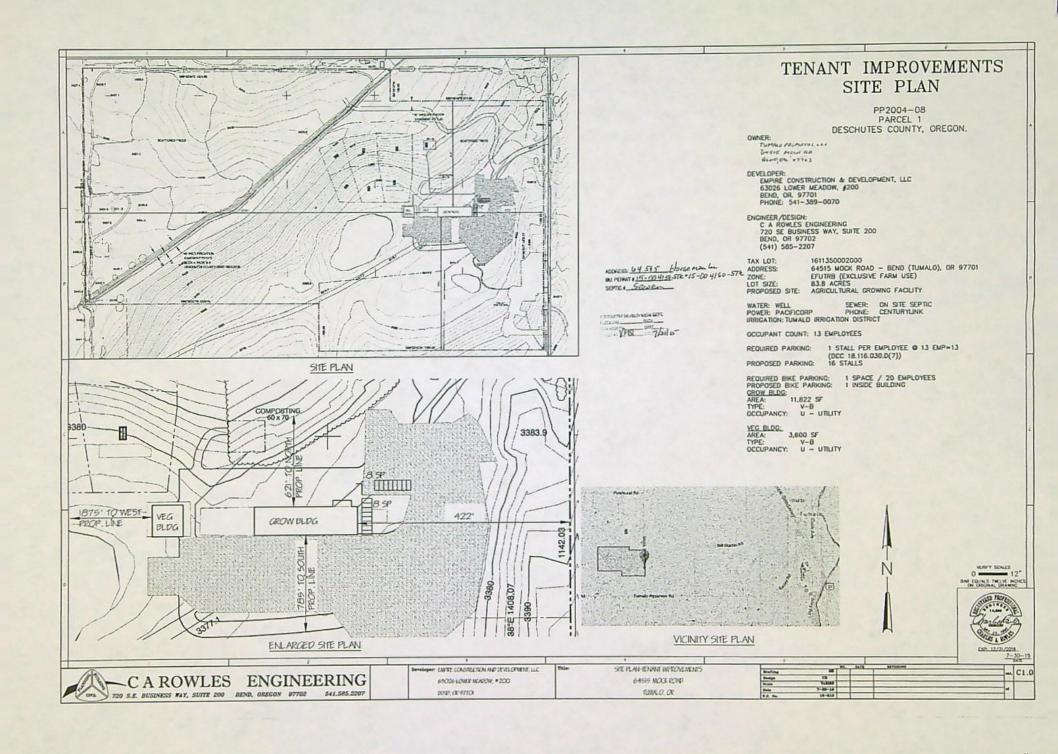

### CLAIM OF BENEFICIAL USE MAP

The Claim of Beneficial Use Map must be submitted with this claim. Claims submitted without the Claim of Beneficial Use map will be returned. The map shall be submitted on poly film at a scale of 1" = 1320 feet, 1" = 400 feet, or the original full-size scale of the county assessor map for the location.

The changes that were authorized under the transfer final order must be mapped based on the developed locations; new or additional points of appropriation and place of use.

In cases where the order involved additional points of appropriation, the additional points should be mapped based on their developed locations. The original points of appropriation should be mapped based on the original right of record at the time the transfer final order was issued.

In cases where the order involved changing the place of use for a portion of a water right, the portion of the place of use being changed should be mapped based on the developed location. If the transfer also included portions of the place of use that were not being modified, but were receiving a new or additional point of appropriation, the place of use for those lands should be mapped based on the original right of record at the time the transfer final order was issued.

Provide a general description of the survey method used to prepare the map. Examples of possible methods include, but are not limited to, a traverse survey, GPS, or the use of aerial photos. If the basis of the survey is an aerial photo, provide the source, date, series and the aerial photo identification number.

ON-SITE DIRECT MEASUREMENT AND NAIP IMAGERY.

RECEIVED

OCT 2 3 2023

### **Map Checklist**

Please be sure that the map you submit includes ALL the items listed below. (Reminder: Incomplete maps and/or claims may be returned.)

| $\boxtimes$ | Map on polyester film                                                                                                  |
|-------------|------------------------------------------------------------------------------------------------------------------------|
| $\boxtimes$ | Appropriate scale (1" = 400 feet, 1" = 1320 feet, or the original full-size scale of the county assessor map)          |
| $\boxtimes$ | Township, Range, Section, Donation Land Claims, and Government Lots                                                    |
| $\boxtimes$ | If irrigation, number of acres irrigated within each projected Donation Land Claims, Government Lots, Quarter-Quarters |
| n/a         | Locations of fish screens and/or fish by-pass devices in relationship to point of diversion                            |
| $\boxtimes$ | Locations of meters and/or measuring devices in relationship to point of diversion or appropriation                    |
| $\boxtimes$ | Conveyance structures illustrated (pumps, reservoirs, pipelines, ditches, etc.)                                        |
| $\boxtimes$ | Point(s) of diversion or appropriation (illustrated and coordinates)                                                   |
| $\boxtimes$ | Tax lot boundaries and numbers                                                                                         |
| $\boxtimes$ | Source illustrated if surface water                                                                                    |
| $\boxtimes$ | Disclaimer ("This map is not intended to provide legal dimensions or locations of property ownership lines")           |
| $\boxtimes$ | Application and permit number or transfer number                                                                       |
|             | North arrow                                                                                                            |
| $\boxtimes$ | Legend                                                                                                                 |
| $\boxtimes$ | CWRE stamp and signature                                                                                               |