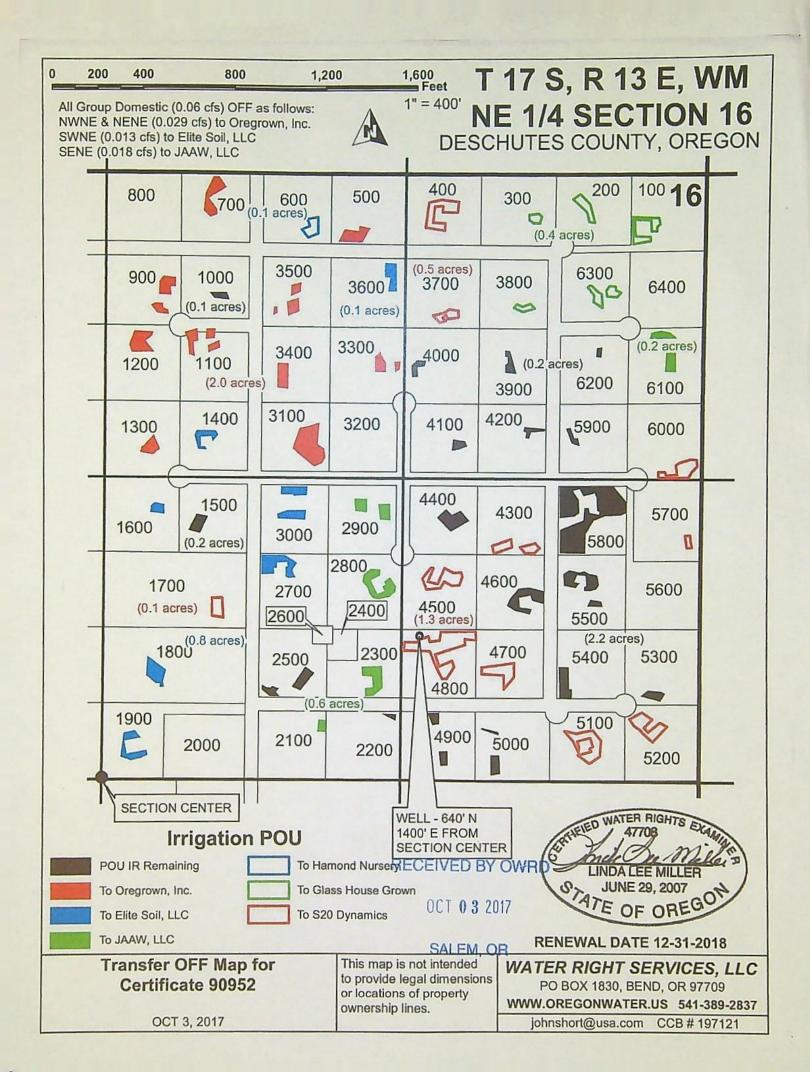

### CLAIM OF BENEFICIAL USE MAP

The Claim of Beneficial Use Map must be submitted with this claim. Claims submitted without the Claim of Beneficial Use map will be returned. The map shall be submitted on poly film at a scale of 1" = 1320 feet, 1" = 400 feet, or the original full-size scale of the county assessor map for the location.

The changes that were authorized under the transfer final order must be mapped based on the developed locations; new or additional points of appropriation and place of use.

In cases where the order involved additional points of appropriation, the additional points should be mapped based on their developed locations. The original points of appropriation should be mapped based on the original right of record at the time the transfer final order was issued.

In cases where the order involved changing the place of use for a portion of a water right, the portion of the place of use being changed should be mapped based on the developed location. If the transfer also included portions of the place of use that were not being modified, but were receiving a new or additional point of appropriation, the place of use for those lands should be mapped based on the original right of record at the time the transfer final order was issued.

### **Map Checklist**

Please be sure that the map you submit includes ALL the items listed below. (Reminder: Incomplete maps and/or claims may be returned.)

| $\boxtimes$ | Map on polyester film                                                                                                  |
|-------------|------------------------------------------------------------------------------------------------------------------------|
| $\boxtimes$ | Appropriate scale (1" = 400 feet, 1" = 1320 feet, or the original full-size scale of the county assessor map)          |
| $\boxtimes$ | Township, Range, Section, Donation Land Claims, and Government Lots                                                    |
| $\boxtimes$ | If irrigation, number of acres irrigated within each projected Donation Land Claims, Government Lots, Quarter-Quarters |
| n/a         | Locations of fish screens and/or fish by-pass devices in relationship to point of diversion                            |
| $\boxtimes$ | Locations of meters and/or measuring devices in relationship to point of diversion or appropriation                    |
| $\boxtimes$ | Conveyance structures illustrated (pumps, reservoirs, pipelines, ditches, etc.)                                        |
| $\boxtimes$ | Point(s) of diversion or appropriation (illustrated and coordinates)                                                   |
| $\boxtimes$ | Tax lot boundaries and numbers                                                                                         |
| $\boxtimes$ | Source illustrated if surface water                                                                                    |
| $\boxtimes$ | Disclaimer ("This map is not intended to provide legal dimensions or locations of property ownership lines")           |
| $\boxtimes$ | Application and permit number or transfer number                                                                       |
|             | North arrow                                                                                                            |
| $\boxtimes$ | Legend                                                                                                                 |
| $\boxtimes$ | CWRE stamp and signature                                                                                               |