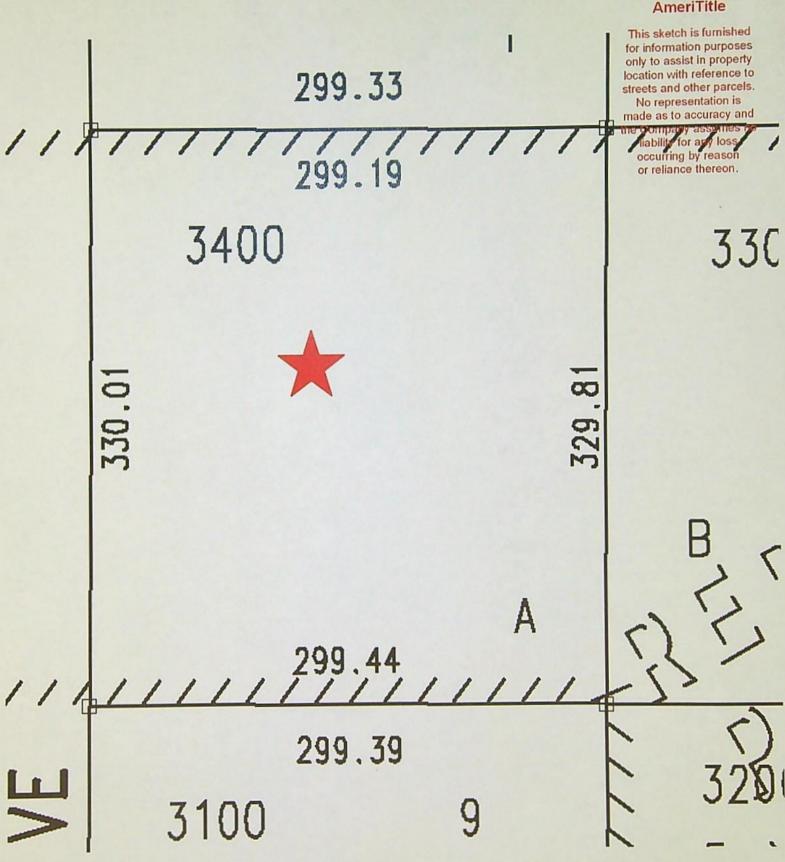

### CLAIM OF BENEFICIAL USE MAP

The Claim of Beneficial Use Map must be submitted with this claim. Claims submitted without the Claim of Beneficial Use map will be returned. The map shall be submitted on poly film at a scale of 1" = 1320 feet, 1" = 400 feet, or the original full-size scale of the county assessor map for the location.

The changes that were authorized under the transfer final order must be mapped based on the developed locations; new or additional points of appropriation and place of use.

In cases where the order involved additional points of appropriation, the additional points should be mapped based on their developed locations. The original points of appropriation should be mapped based on the original right of record at the time the transfer final order was issued.

In cases where the order involved changing the place of use for a portion of a water right, the portion of the place of use being changed should be mapped based on the developed location. If the transfer also included portions of the place of use that were not being modified, but were receiving a new or additional point of appropriation, the place of use for those lands should be mapped based on the original right of record at the time the transfer final order was issued.

### **Map Checklist**

Please be sure that the map you submit includes ALL the items listed below. (Reminder: Incomplete maps and/or claims may be returned.)

| $\boxtimes$ | Map on polyester film                                                                                                  |
|-------------|------------------------------------------------------------------------------------------------------------------------|
| $\boxtimes$ | Appropriate scale (1" = 400 feet, 1" = 1320 feet, or the original full-size scale of the county assessor map)          |
| $\boxtimes$ | Township, Range, Section, Donation Land Claims, and Government Lots                                                    |
| $\boxtimes$ | If irrigation, number of acres irrigated within each projected Donation Land Claims, Government Lots, Quarter-Quarters |
| n/a         | Locations of fish screens and/or fish by-pass devices in relationship to point of diversion                            |
| $\boxtimes$ | Locations of meters and/or measuring devices in relationship to point of diversion or appropriation                    |
| $\boxtimes$ | Conveyance structures illustrated (pumps, reservoirs, pipelines, ditches, etc.)                                        |
| $\boxtimes$ | Point(s) of diversion or appropriation (illustrated and coordinates)                                                   |
| $\boxtimes$ | Tax lot boundaries and numbers                                                                                         |
| $\boxtimes$ | Source illustrated if surface water                                                                                    |
| $\boxtimes$ | Disclaimer ("This map is not intended to provide legal dimensions or locations of property ownership lines")           |
| $\boxtimes$ | Application and permit number or transfer number                                                                       |
|             | North arrow                                                                                                            |
| $\boxtimes$ | Legend                                                                                                                 |
| $\boxtimes$ | CWRE stamp and signature                                                                                               |