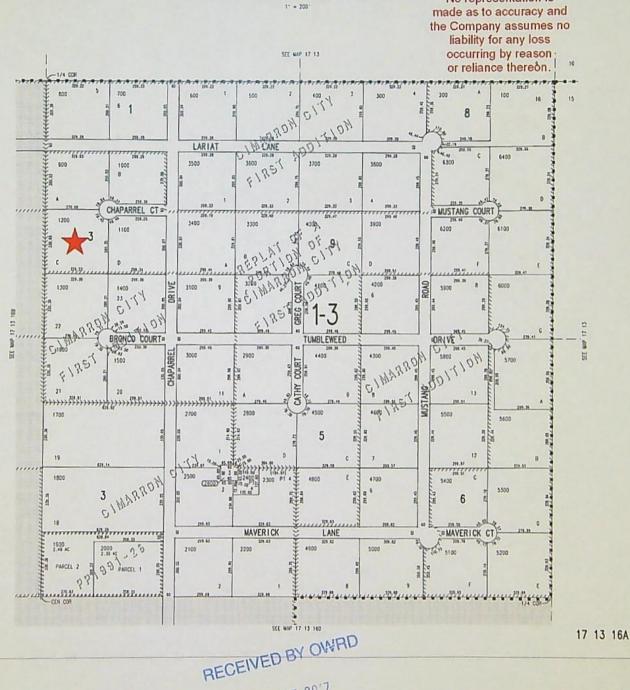

### CLAIM OF BENEFICIAL USE MAP

The Claim of Beneficial Use Map must be submitted with this claim. Claims submitted without the Claim of Beneficial Use map will be returned. The map shall be submitted on poly film at a scale of 1" = 1320 feet, 1" = 400 feet, or the original full-size scale of the county assessor map for the location.

The changes that were authorized under the transfer final order must be mapped based on the developed locations; new or additional points of appropriation and place of use.

In cases where the order involved additional points of appropriation, the additional points should be mapped based on their developed locations. The original points of appropriation should be mapped based on the original right of record at the time the transfer final order was issued.

In cases where the order involved changing the place of use for a portion of a water right, the portion of the place of use being changed should be mapped based on the developed location. If the transfer also included portions of the place of use that were not being modified, but were receiving a new or additional point of appropriation, the place of use for those lands should be mapped based on the original right of record at the time the transfer final order was issued.

### **Map Checklist**

Please be sure that the map you submit includes ALL the items listed below. (Reminder: Incomplete maps and/or claims may be returned.)

| $\boxtimes$ | Map on polyester film                                                                                                  |
|-------------|------------------------------------------------------------------------------------------------------------------------|
| $\boxtimes$ | Appropriate scale (1" = 400 feet, 1" = 1320 feet, or the original full-size scale of the county assessor map)          |
| $\boxtimes$ | Township, Range, Section, Donation Land Claims, and Government Lots                                                    |
| $\boxtimes$ | If irrigation, number of acres irrigated within each projected Donation Land Claims, Government Lots, Quarter-Quarters |
| n/a         | Locations of fish screens and/or fish by-pass devices in relationship to point of diversion                            |
| $\boxtimes$ | Locations of meters and/or measuring devices in relationship to point of diversion or appropriation                    |
| $\boxtimes$ | Conveyance structures illustrated (pumps, reservoirs, pipelines, ditches, etc.)                                        |
| $\boxtimes$ | Point(s) of diversion or appropriation (illustrated and coordinates)                                                   |
| $\boxtimes$ | Tax lot boundaries and numbers                                                                                         |
| $\boxtimes$ | Source illustrated if surface water                                                                                    |
| $\boxtimes$ | Disclaimer ("This map is not intended to provide legal dimensions or locations of property ownership lines")           |
| $\boxtimes$ | Application and permit number or transfer number                                                                       |
|             | North arrow                                                                                                            |
| $\boxtimes$ | Legend                                                                                                                 |
| $\boxtimes$ | CWRE stamp and signature                                                                                               |