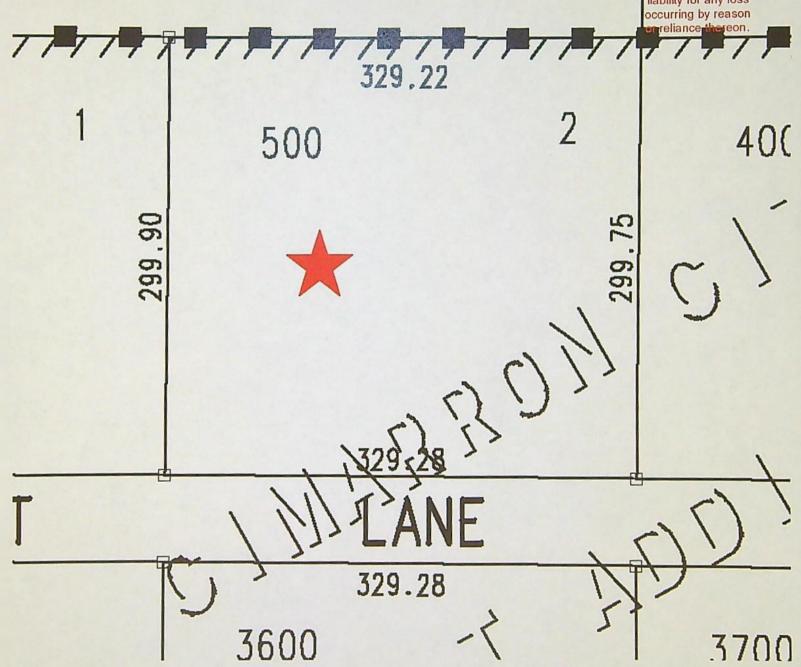

### CLAIM OF BENEFICIAL USE MAP

The Claim of Beneficial Use Map must be submitted with this claim. Claims submitted without the Claim of Beneficial Use map will be returned. The map shall be submitted on poly film at a scale of 1" = 1320 feet, 1" = 400 feet, or the original full-size scale of the county assessor map for the location.

### **Map Checklist**

Please be sure that the map you submit includes ALL the items listed below. (Reminder: Incomplete maps and/or claims may be returned.)

| $\boxtimes$ | Map on polyester film                                                                                                  |
|-------------|------------------------------------------------------------------------------------------------------------------------|
| $\boxtimes$ | Appropriate scale (1" = 400 feet, 1" = 1320 feet, or the original full-size scale of the county assessor map)          |
| $\boxtimes$ | Township, Range, Section, Donation Land Claims, and Government Lots                                                    |
| $\boxtimes$ | If irrigation, number of acres irrigated within each projected Donation Land Claims, Government Lots, Quarter-Quarters |
| n/a         | Locations of fish screens and/or fish by-pass devices in relationship to point of diversion                            |
| $\boxtimes$ | Locations of meters and/or measuring devices in relationship to point of diversion or appropriation                    |
| $\boxtimes$ | Conveyance structures illustrated (pumps, reservoirs, pipelines, ditches, etc.)                                        |
| $\boxtimes$ | Point(s) of diversion or appropriation (illustrated and coordinates)                                                   |
| $\boxtimes$ | Tax lot boundaries and numbers                                                                                         |
| $\boxtimes$ | Source illustrated if surface water                                                                                    |
| $\boxtimes$ | Disclaimer ("This map is not intended to provide legal dimensions or locations of property ownership lines")           |
| $\boxtimes$ | Application and permit number or transfer number                                                                       |
|             | North arrow                                                                                                            |
| $\boxtimes$ | Legend                                                                                                                 |
| $\boxtimes$ | CWRE stamp and signature                                                                                               |