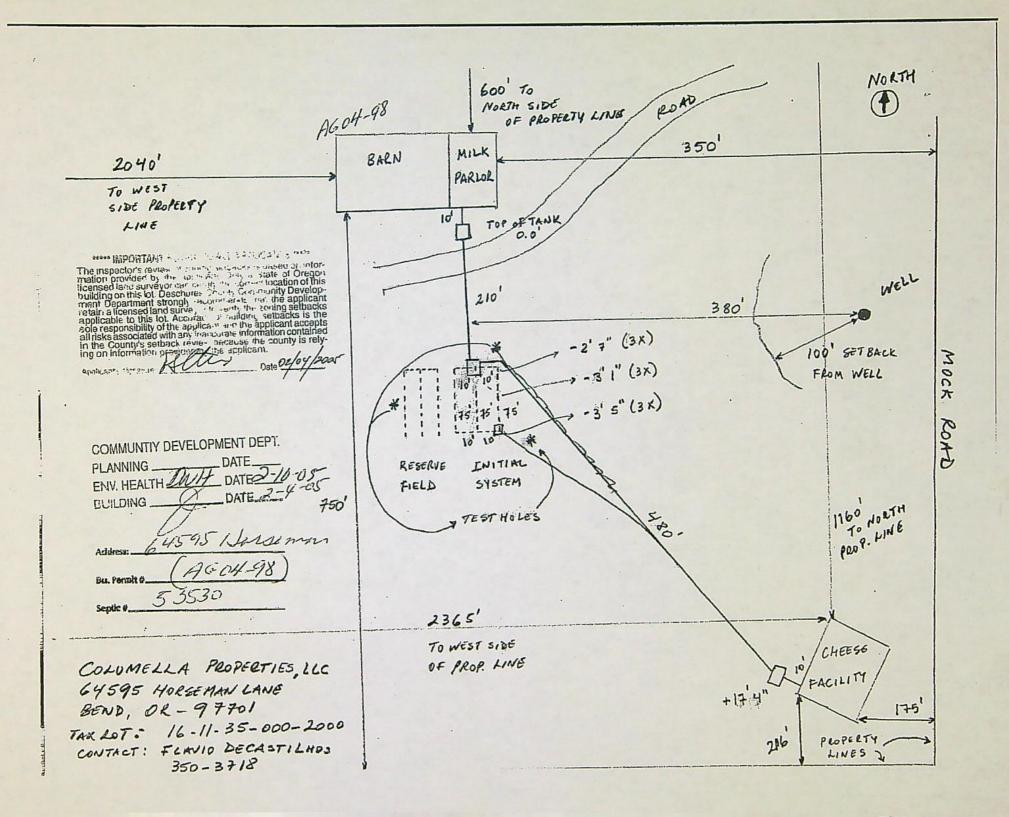

### CLAIM OF BENEFICIAL USE MAP

The Claim of Beneficial Use Map must be submitted with this claim. Claims submitted without the Claim of Beneficial Use map will be returned. The map shall be submitted on poly film at a scale of 1" = 1320 feet, 1" = 400 feet, or the original full-size scale of the county assessor map for the location.

The changes that were authorized under the transfer final order must be mapped based on the developed locations; new or additional points of appropriation and place of use.

In cases where the order involved additional points of appropriation, the additional points should be mapped based on their developed locations. The original points of appropriation should be mapped based on the original right of record at the time the transfer final order was issued.

In cases where the order involved changing the place of use for a portion of a water right, the portion of the place of use being changed should be mapped based on the developed location. If the transfer also included portions of the place of use that were not being modified, but were receiving a new or additional point of appropriation, the place of use for those lands should be mapped based on the original right of record at the time the transfer final order was issued.

Provide a general description of the survey method used to prepare the map. Examples of possible methods include, but are not limited to, a traverse survey, GPS, or the use of aerial photos. If the basis of the survey is an aerial photo, provide the source, date, series and the aerial photo identification number.

ON-SITE DIRECT MEASUREMENT AND NAIP IMAGERY.

RECEIVED

OCT 2 3 2023

### **Map Checklist**

Please be sure that the map you submit includes ALL the items listed below. (Reminder: Incomplete maps and/or claims may be returned.)

| $\boxtimes$ | Map on polyester film                                                                                                  |
|-------------|------------------------------------------------------------------------------------------------------------------------|
| $\boxtimes$ | Appropriate scale (1" = 400 feet, 1" = 1320 feet, or the original full-size scale of the county assessor map)          |
| $\boxtimes$ | Township, Range, Section, Donation Land Claims, and Government Lots                                                    |
| $\boxtimes$ | If irrigation, number of acres irrigated within each projected Donation Land Claims, Government Lots, Quarter-Quarters |
| n/a         | Locations of fish screens and/or fish by-pass devices in relationship to point of diversion                            |
| $\boxtimes$ | Locations of meters and/or measuring devices in relationship to point of diversion or appropriation                    |
| $\boxtimes$ | Conveyance structures illustrated (pumps, reservoirs, pipelines, ditches, etc.)                                        |
| $\boxtimes$ | Point(s) of diversion or appropriation (illustrated and coordinates)                                                   |
| $\boxtimes$ | Tax lot boundaries and numbers                                                                                         |
| $\boxtimes$ | Source illustrated if surface water                                                                                    |
| $\boxtimes$ | Disclaimer ("This map is not intended to provide legal dimensions or locations of property ownership lines")           |
| $\boxtimes$ | Application and permit number or transfer number                                                                       |
|             | North arrow                                                                                                            |
| $\boxtimes$ | Legend                                                                                                                 |
| $\boxtimes$ | CWRE stamp and signature                                                                                               |