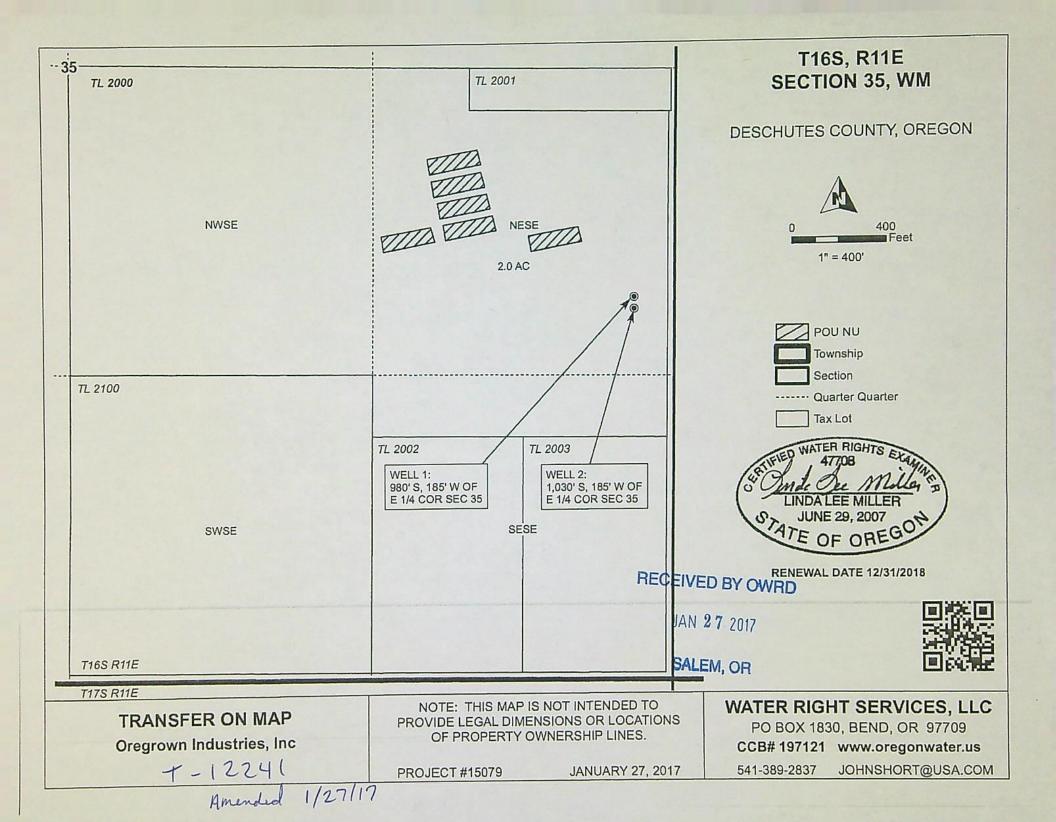

| POINT OF APPROPRIATION (POA) NAME OR NUMBER (CORRESPOND TO MAP) | WELL LOG ID # FOR ALL WORK PERFORMED ON THE WELL (IF APPLICABLE) | WELL TAG # (IF APPLICABLE) | SOURCE<br>(IF LISTED IN TRANSFER FINAL<br>ORDER) |
|-----------------------------------------------------------------|------------------------------------------------------------------|----------------------------|--------------------------------------------------|
| WELL                                                            | DESC 56129                                                       | L-66553                    | DESCHUTES RIVER BASIN                            |

WELL L-66553 / DESC 56129

Reminder: For pump calculations use the reference information at the end of this document.

| 3. Groundwater S                          | ource In                                                     | formation (Well and Sump)                                                                                                                    |    |  |
|-------------------------------------------|--------------------------------------------------------------|----------------------------------------------------------------------------------------------------------------------------------------------|----|--|
| . Is the appropriation                    | on from a                                                    | dug well (sump)?                                                                                                                             | NO |  |
| f "NO", items 2 throu                     | ıgh 4 rela                                                   | ting to this section may be deleted.                                                                                                         |    |  |
|                                           |                                                              | Change #2                                                                                                                                    |    |  |
|                                           |                                                              | Change in Place of Use                                                                                                                       |    |  |
| id the transfer orde                      | d the transfer order authorize a change in the place of use? |                                                                                                                                              |    |  |
|                                           | If "NO", this Section can be deleted.                        |                                                                                                                                              |    |  |
| . Claim Summary –<br>Irrigation or Nurser |                                                              | ed Use:                                                                                                                                      |    |  |
| THE # OF ACRES ALL                        | OWED                                                         | THE # OF ACRES DEVELOPED                                                                                                                     |    |  |
| 2.0                                       |                                                              | 2.0                                                                                                                                          |    |  |
| the new use(s) was<br>New Use(s)          | WAST                                                         | THE NEW PLACE OF USE DEVELOPED TO THE FULL EXTENT AUTHORIZED UNDER THE ORDER?  DE THE LOCATION OF THE DEVELOPED PLACE USE ON THE  CLAIM MAP) |    |  |
|                                           | YES                                                          | NO <u>NA</u>                                                                                                                                 |    |  |
|                                           | YES                                                          | NO <u>NA</u>                                                                                                                                 |    |  |
| yes, describe below                       | 1.                                                           | ntly from what was authorized by the transfer final order? YES the in place of use for 40 acres. The water user only developed 38 acres.")   | NO |  |
|                                           |                                                              |                                                                                                                                              |    |  |
|                                           |                                                              |                                                                                                                                              |    |  |

### CLAIM OF BENEFICIAL USE MAP

The Claim of Beneficial Use Map must be submitted with this claim. Claims submitted without the Claim of Beneficial Use map will be returned. The map shall be submitted on poly film at a scale of 1" = 1320 feet, 1" = 400 feet, or the original full-size scale of the county assessor map for the location.

The changes that were authorized under the transfer final order must be mapped based on the developed locations; new or additional points of appropriation and place of use.

In cases where the order involved additional points of appropriation, the additional points should be mapped based on their developed locations. The original points of appropriation should be mapped based on the original right of record at the time the transfer final order was issued.

In cases where the order involved changing the place of use for a portion of a water right, the portion of the place of use being changed should be mapped based on the developed location. If the transfer also included portions of the place of use that were not being modified, but were receiving a new or additional point of appropriation, the place of use for those lands should be mapped based on the original right of record at the time the transfer final order was issued.