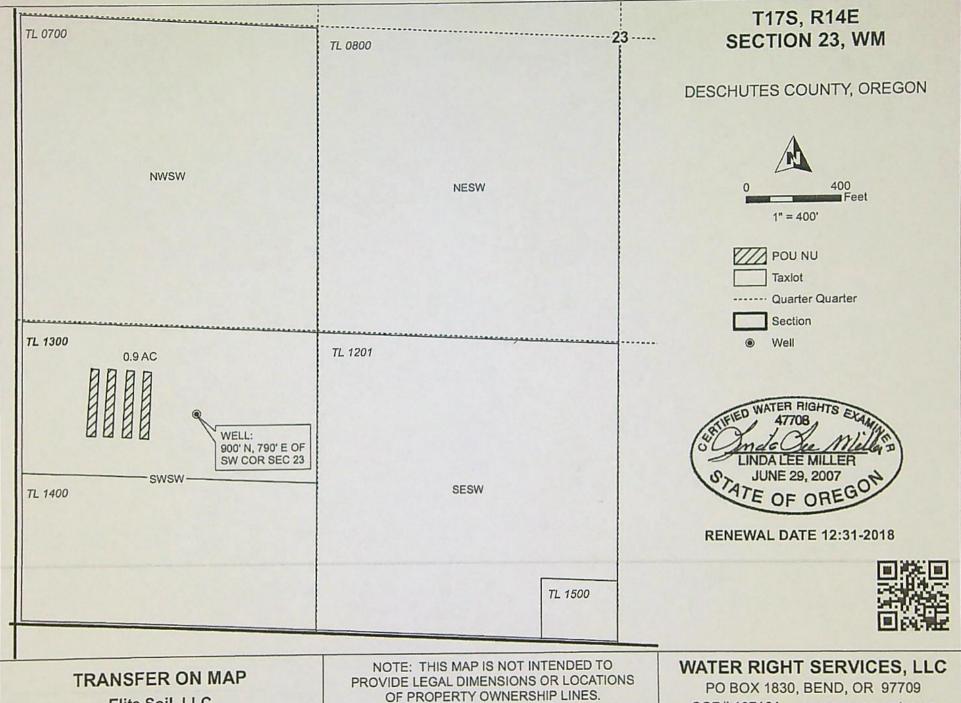

### CLAIM OF BENEFICIAL USE MAP

The Claim of Beneficial Use Map must be submitted with this claim. Claims submitted without the Claim of Beneficial Use map will be returned. The map shall be submitted on poly film at a scale of 1" = 1320 feet, 1" = 400 feet, or the original full-size scale of the county assessor map for the location.

The changes that were authorized under the transfer final order must be mapped based on the developed locations; new or additional points of appropriation and place of use.

In cases where the order involved additional points of appropriation, the additional points should be mapped based on their developed locations. The original points of appropriation should be mapped based on the original right of record at the time the transfer final order was issued.

In cases where the order involved changing the place of use for a portion of a water right, the portion of the place of use being changed should be mapped based on the developed location. If the transfer also included portions of the place of use that were not being modified, but were receiving a new or additional point of appropriation, the place of use for those lands should be mapped based on the original right of record at the time the transfer final order was issued.

### **Map Checklist**

Please be sure that the map you submit includes ALL the items listed below. (Reminder: Incomplete maps and/or claims may be returned.)

| $\boxtimes$ | Map on polyester film                                                                                                  |
|-------------|------------------------------------------------------------------------------------------------------------------------|
| $\boxtimes$ | Appropriate scale (1" = 400 feet, 1" = 1320 feet, or the original full-size scale of the county assessor map)          |
| $\boxtimes$ | Township, Range, Section, Donation Land Claims, and Government Lots                                                    |
| $\boxtimes$ | If irrigation, number of acres irrigated within each projected Donation Land Claims, Government Lots, Quarter-Quarters |
| n/a         | Locations of fish screens and/or fish by-pass devices in relationship to point of diversion                            |
| $\boxtimes$ | Locations of meters and/or measuring devices in relationship to point of diversion or appropriation                    |
| $\boxtimes$ | Conveyance structures illustrated (pumps, reservoirs, pipelines, ditches, etc.)                                        |
| $\boxtimes$ | Point(s) of diversion or appropriation (illustrated and coordinates)                                                   |
| $\boxtimes$ | Tax lot boundaries and numbers                                                                                         |
| $\boxtimes$ | Source illustrated if surface water                                                                                    |
| $\boxtimes$ | Disclaimer ("This map is not intended to provide legal dimensions or locations of property ownership lines")           |
| $\boxtimes$ | Application and permit number or transfer number                                                                       |
|             | North arrow                                                                                                            |
| $\boxtimes$ | Legend                                                                                                                 |
| $\boxtimes$ | CWRE stamp and signature                                                                                               |