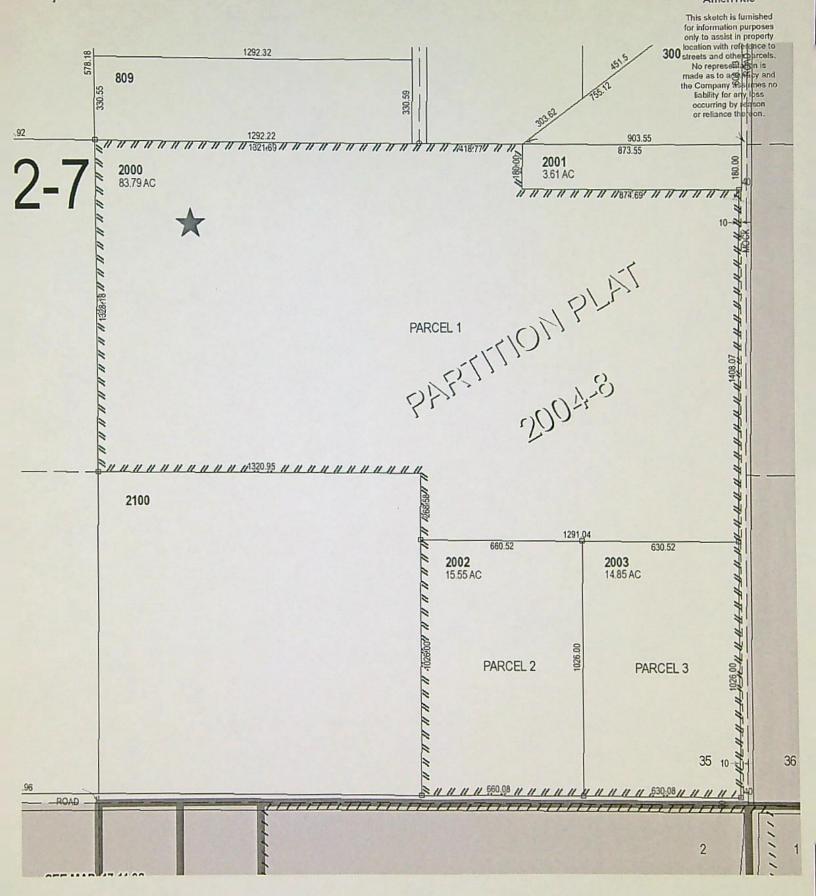

### CLAIM OF BENEFICIAL USE MAP

The Claim of Beneficial Use Map must be submitted with this claim. Claims submitted without the Claim of Beneficial Use map will be returned. The map shall be submitted on poly film at a scale of 1" = 1320 feet, 1" = 400 feet, or the original full-size scale of the county assessor map for the location.

The changes that were authorized under the transfer final order must be mapped based on the developed locations; new or additional points of appropriation and place of use.

In cases where the order involved additional points of appropriation, the additional points should be mapped based on their developed locations. The original points of appropriation should be mapped based on the original right of record at the time the transfer final order was issued.

In cases where the order involved changing the place of use for a portion of a water right, the portion of the place of use being changed should be mapped based on the developed location. If the transfer also included portions of the place of use that were not being modified, but were receiving a new or additional point of appropriation, the place of use for those lands should be mapped based on the original right of record at the time the transfer final order was issued.

### **Map Checklist**

Please be sure that the map you submit includes ALL the items listed below. (Reminder: Incomplete maps and/or claims may be returned.)

| $\boxtimes$ | Map on polyester film                                                                                                  |
|-------------|------------------------------------------------------------------------------------------------------------------------|
| $\boxtimes$ | Appropriate scale (1" = 400 feet, 1" = 1320 feet, or the original full-size scale of the county assessor map)          |
| $\boxtimes$ | Township, Range, Section, Donation Land Claims, and Government Lots                                                    |
| $\boxtimes$ | If irrigation, number of acres irrigated within each projected Donation Land Claims, Government Lots, Quarter-Quarters |
| n/a         | Locations of fish screens and/or fish by-pass devices in relationship to point of diversion                            |
| $\boxtimes$ | Locations of meters and/or measuring devices in relationship to point of diversion or appropriation                    |
| $\boxtimes$ | Conveyance structures illustrated (pumps, reservoirs, pipelines, ditches, etc.)                                        |
| $\boxtimes$ | Point(s) of diversion or appropriation (illustrated and coordinates)                                                   |
| $\boxtimes$ | Tax lot boundaries and numbers                                                                                         |
| $\boxtimes$ | Source illustrated if surface water                                                                                    |
| $\boxtimes$ | Disclaimer ("This map is not intended to provide legal dimensions or locations of property ownership lines")           |
| $\boxtimes$ | Application and permit number or transfer number                                                                       |
|             | North arrow                                                                                                            |
| $\boxtimes$ | Legend                                                                                                                 |
| $\boxtimes$ | CWRE stamp and signature                                                                                               |