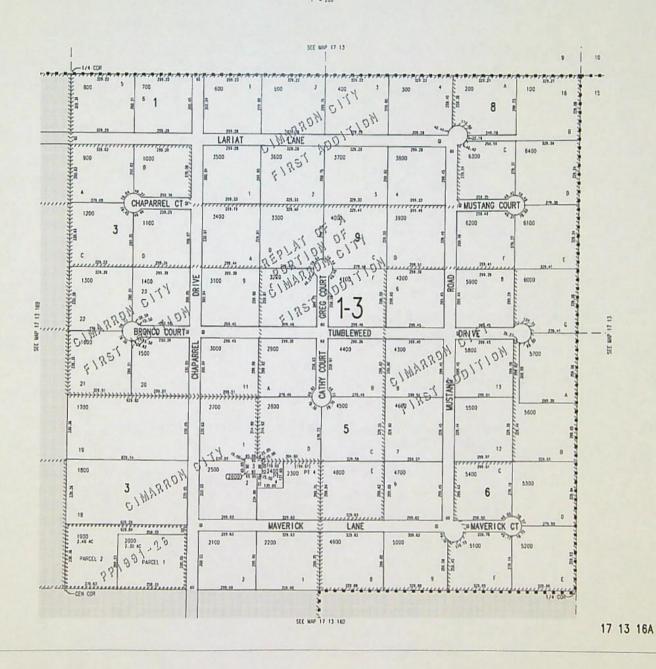

| POINT OF APPROPRIATION (POA) NAME OR NUMBER (CORRESPOND TO MAP) | WELL LOG ID # FOR ALL WORK PERFORMED ON THE WELL (IF APPLICABLE) | WELL TAG # (IF APPLICABLE) | SOURCE<br>(IF LISTED IN TRANSFER FINAL<br>ORDER) |
|-----------------------------------------------------------------|------------------------------------------------------------------|----------------------------|--------------------------------------------------|
| WELL                                                            | DESC 56129                                                       | L-66553                    | DESCHUTES RIVER BASIN                            |

WELL L-66553 / DESC 56129