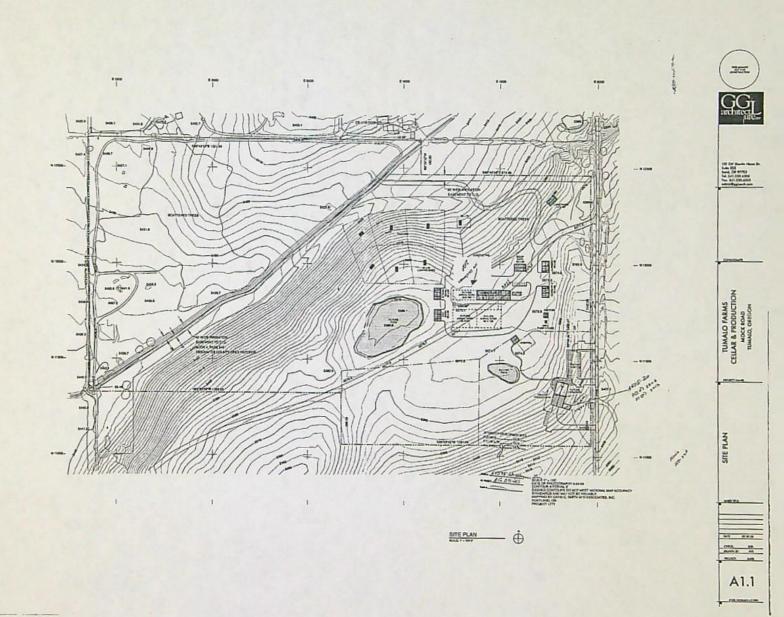

### CLAIM OF BENEFICIAL USE MAP

The Claim of Beneficial Use Map must be submitted with this claim. Claims submitted without the Claim of Beneficial Use map will be returned. The map shall be submitted on poly film at a scale of 1" = 1320 feet, 1" = 400 feet, or the original full-size scale of the county assessor map for the location.

The changes that were authorized under the transfer final order must be mapped based on the developed locations; new or additional points of appropriation and place of use.

In cases where the order involved additional points of appropriation, the additional points should be mapped based on their developed locations. The original points of appropriation should be mapped based on the original right of record at the time the transfer final order was issued.

In cases where the order involved changing the place of use for a portion of a water right, the portion of the place of use being changed should be mapped based on the developed location. If the transfer also included portions of the place of use that were not being modified, but were receiving a new or additional point of appropriation, the place of use for those lands should be mapped based on the original right of record at the time the transfer final order was issued.

Provide a general description of the survey method used to prepare the map. Examples of possible methods include, but are not limited to, a traverse survey, GPS, or the use of aerial photos. If the basis of the survey is an aerial photo, provide the source, date, series and the aerial photo identification number.

ON-SITE DIRECT MEASUREMENT AND NAIP IMAGERY.

RECEIVED

OCT 2 3 2023

### **Map Checklist**

Please be sure that the map you submit includes ALL the items listed below. (Reminder: Incomplete maps and/or claims may be returned.)

| $\boxtimes$ | Map on polyester film                                                                                                  |
|-------------|------------------------------------------------------------------------------------------------------------------------|
| $\boxtimes$ | Appropriate scale (1" = 400 feet, 1" = 1320 feet, or the original full-size scale of the county assessor map)          |
| $\boxtimes$ | Township, Range, Section, Donation Land Claims, and Government Lots                                                    |
| $\boxtimes$ | If irrigation, number of acres irrigated within each projected Donation Land Claims, Government Lots, Quarter-Quarters |
| n/a         | Locations of fish screens and/or fish by-pass devices in relationship to point of diversion                            |
| $\boxtimes$ | Locations of meters and/or measuring devices in relationship to point of diversion or appropriation                    |
| $\boxtimes$ | Conveyance structures illustrated (pumps, reservoirs, pipelines, ditches, etc.)                                        |
| $\boxtimes$ | Point(s) of diversion or appropriation (illustrated and coordinates)                                                   |
| $\boxtimes$ | Tax lot boundaries and numbers                                                                                         |
| $\boxtimes$ | Source illustrated if surface water                                                                                    |
| $\boxtimes$ | Disclaimer ("This map is not intended to provide legal dimensions or locations of property ownership lines")           |
| $\boxtimes$ | Application and permit number or transfer number                                                                       |
|             | North arrow                                                                                                            |
| $\boxtimes$ | Legend                                                                                                                 |
| $\boxtimes$ | CWRE stamp and signature                                                                                               |