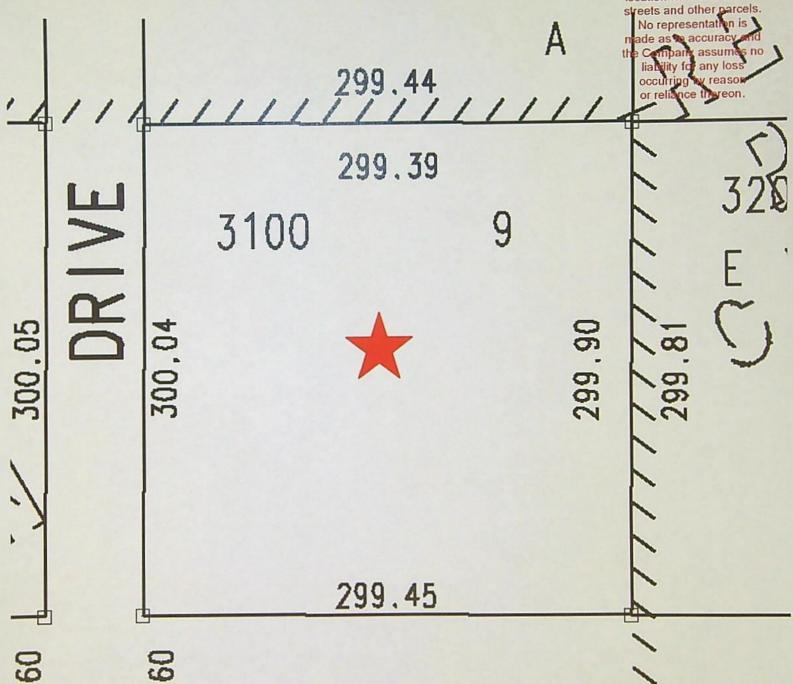

| POINT OF APPROPRIATION (POA) NAME OR NUMBER (CORRESPOND TO MAP) | WELL LOG ID # FOR ALL WORK PERFORMED ON THE WELL (IF APPLICABLE) | WELL TAG # (IF APPLICABLE) | SOURCE<br>(IF LISTED IN TRANSFER FINAL<br>ORDER) |
|-----------------------------------------------------------------|------------------------------------------------------------------|----------------------------|--------------------------------------------------|
| WELL                                                            | DESC 56129                                                       | L-66553                    | DESCHUTES RIVER BASIN                            |

WELL L-66553 / DESC 56129