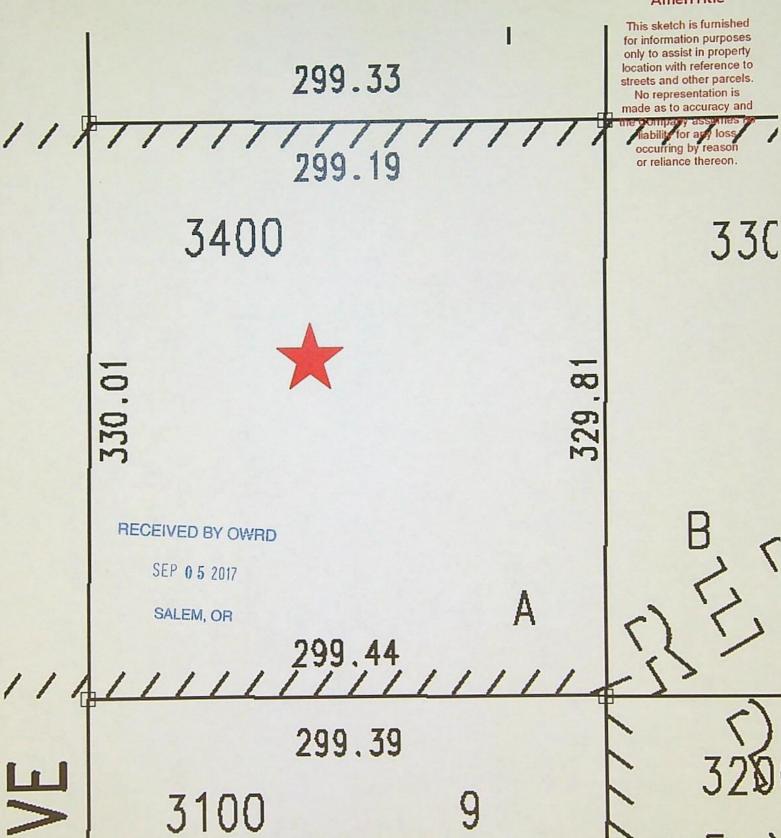

### CLAIM OF BENEFICIAL USE MAP

The Claim of Beneficial Use Map must be submitted with this claim. Claims submitted without the Claim of Beneficial Use map will be returned. The map shall be submitted on poly film at a scale of 1" = 1320 feet, 1" = 400 feet, or the original full-size scale of the county assessor map for the location.

The changes that were authorized under the transfer final order must be mapped based on the developed locations; new or additional points of appropriation and place of use.

In cases where the order involved additional points of appropriation, the additional points should be mapped based on their developed locations. The original points of appropriation should be mapped based on the original right of record at the time the transfer final order was issued.

In cases where the order involved changing the place of use for a portion of a water right, the portion of the place of use being changed should be mapped based on the developed location. If the transfer also included portions of the place of use that were not being modified, but were receiving a new or additional point of appropriation, the place of use for those lands should be mapped based on the original right of record at the time the transfer final order was issued.

### **Map Checklist**

Please be sure that the map you submit includes ALL the items listed below. (Reminder: Incomplete maps and/or claims may be returned.)

| $\boxtimes$ | Map on polyester film                                                                                                  |
|-------------|------------------------------------------------------------------------------------------------------------------------|
| $\boxtimes$ | Appropriate scale (1" = 400 feet, 1" = 1320 feet, or the original full-size scale of the county assessor map)          |
| $\boxtimes$ | Township, Range, Section, Donation Land Claims, and Government Lots                                                    |
| $\boxtimes$ | If irrigation, number of acres irrigated within each projected Donation Land Claims, Government Lots, Quarter-Quarters |
| n/a         | Locations of fish screens and/or fish by-pass devices in relationship to point of diversion                            |
| $\boxtimes$ | Locations of meters and/or measuring devices in relationship to point of diversion or appropriation                    |
| $\boxtimes$ | Conveyance structures illustrated (pumps, reservoirs, pipelines, ditches, etc.)                                        |
| $\boxtimes$ | Point(s) of diversion or appropriation (illustrated and coordinates)                                                   |
| $\boxtimes$ | Tax lot boundaries and numbers                                                                                         |
| $\boxtimes$ | Source illustrated if surface water                                                                                    |
| $\boxtimes$ | Disclaimer ("This map is not intended to provide legal dimensions or locations of property ownership lines")           |
| $\boxtimes$ | Application and permit number or transfer number                                                                       |
|             | North arrow                                                                                                            |
| $\boxtimes$ | Legend                                                                                                                 |
| $\boxtimes$ | CWRE stamp and signature                                                                                               |