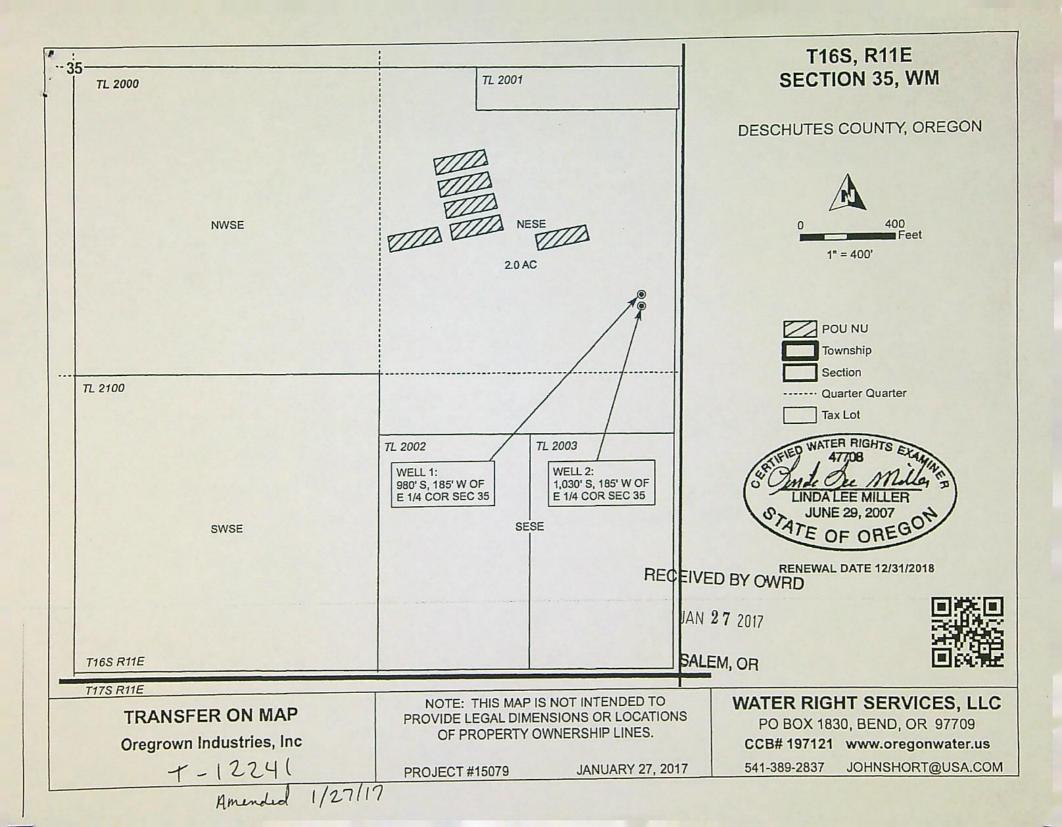

| POINT OF APPROPRIATION (POA) NAME OR NUMBER (CORRESPOND TO MAP) | WELL LOG ID # FOR ALL WORK PERFORMED ON THE WELL (IF APPLICABLE) | WELL TAG # (IF APPLICABLE) | SOURCE<br>(IF LISTED IN TRANSFER FINAL<br>ORDER) |
|-----------------------------------------------------------------|------------------------------------------------------------------|----------------------------|--------------------------------------------------|
| WELL                                                            | DESC 56129                                                       | L-66553                    | DESCHUTES RIVER BASIN                            |

WELL L-66553 / DESC 56129

### CLAIM OF BENEFICIAL USE MAP

The Claim of Beneficial Use Map must be submitted with this claim. Claims submitted without the Claim of Beneficial Use map will be returned. The map shall be submitted on poly film at a scale of 1" = 1320 feet, 1" = 400 feet, or the original full-size scale of the county assessor map for the location.

The changes that were authorized under the transfer final order must be mapped based on the developed locations; new or additional points of appropriation and place of use.

In cases where the order involved additional points of appropriation, the additional points should be mapped based on their developed locations. The original points of appropriation should be mapped based on the original right of record at the time the transfer final order was issued.

ON-SITE DIRECT MEASUREMENT AND NAIP IMAGERY.

RECEIVED

OCT 2 3 2023