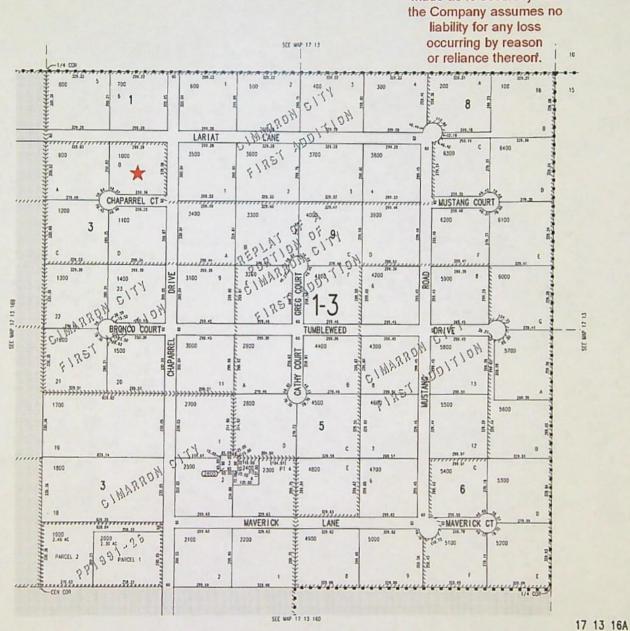

| POINT OF APPROPRIATION (POA) NAME OR NUMBER (CORRESPOND TO MAP) | WELL LOG ID # FOR ALL WORK PERFORMED ON THE WELL (IF APPLICABLE) | WELL TAG # (IF APPLICABLE) | SOURCE<br>(IF LISTED IN TRANSFER FINAL<br>ORDER) |
|-----------------------------------------------------------------|------------------------------------------------------------------|----------------------------|--------------------------------------------------|
| WELL                                                            | DESC 56129                                                       | L-66553                    | DESCHUTES RIVER BASIN                            |

WELL L-66553 / DESC 56129