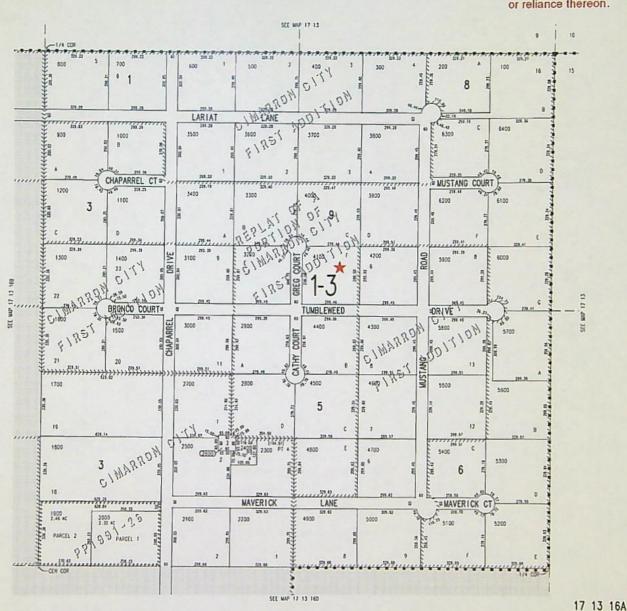

### CLAIM OF BENEFICIAL USE MAP

The Claim of Beneficial Use Map must be submitted with this claim. Claims submitted without the Claim of Beneficial Use map will be returned. The map shall be submitted on poly film at a scale of 1" = 1320 feet, 1" = 400 feet, or the original full-size scale of the county assessor map for the location.

### **Map Checklist**

Please be sure that the map you submit includes ALL the items listed below. (Reminder: Incomplete maps and/or claims may be returned.)

| $\boxtimes$ | Map on polyester film                                                                                                  |
|-------------|------------------------------------------------------------------------------------------------------------------------|
| $\boxtimes$ | Appropriate scale (1" = 400 feet, 1" = 1320 feet, or the original full-size scale of the county assessor map)          |
| $\boxtimes$ | Township, Range, Section, Donation Land Claims, and Government Lots                                                    |
| $\boxtimes$ | If irrigation, number of acres irrigated within each projected Donation Land Claims, Government Lots, Quarter-Quarters |
| n/a         | Locations of fish screens and/or fish by-pass devices in relationship to point of diversion                            |
| $\boxtimes$ | Locations of meters and/or measuring devices in relationship to point of diversion or appropriation                    |
| $\boxtimes$ | Conveyance structures illustrated (pumps, reservoirs, pipelines, ditches, etc.)                                        |
| $\boxtimes$ | Point(s) of diversion or appropriation (illustrated and coordinates)                                                   |
| $\boxtimes$ | Tax lot boundaries and numbers                                                                                         |
| $\boxtimes$ | Source illustrated if surface water                                                                                    |
| $\boxtimes$ | Disclaimer ("This map is not intended to provide legal dimensions or locations of property ownership lines")           |
| $\boxtimes$ | Application and permit number or transfer number                                                                       |
|             | North arrow                                                                                                            |
| $\boxtimes$ | Legend                                                                                                                 |
| $\boxtimes$ | CWRE stamp and signature                                                                                               |