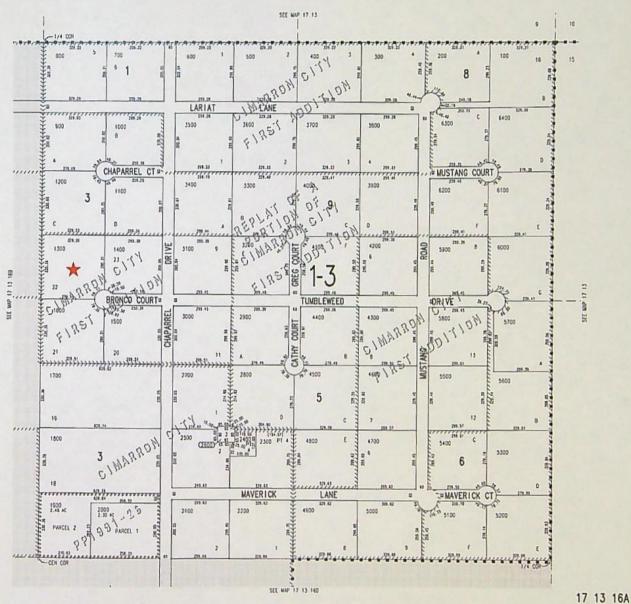

### CLAIM OF BENEFICIAL USE MAP

The Claim of Beneficial Use Map must be submitted with this claim. Claims submitted without the Claim of Beneficial Use map will be returned. The map shall be submitted on poly film at a scale of 1" = 1320 feet, 1" = 400 feet, or the original full-size scale of the county assessor map for the location.

The changes that were authorized under the transfer final order must be mapped based on the developed locations; new or additional points of appropriation and place of use.

In cases where the order involved additional points of appropriation, the additional points should be mapped based on their developed locations. The original points of appropriation should be mapped based on the original right of record at the time the transfer final order was issued.

In cases where the order involved changing the place of use for a portion of a water right, the portion of the place of use being changed should be mapped based on the developed location. If the transfer also included portions of the place of use that were not being modified, but were receiving a new or additional point of appropriation, the place of use for those lands should be mapped based on the original right of record at the time the transfer final order was issued.

Provide a general description of the survey method used to prepare the map. Examples of possible methods include, but are not limited to, a traverse survey, GPS, or the use of aerial photos. If the basis of the survey is an aerial photo, provide the source, date, series and the aerial photo identification number.

ON-SITE DIRECT MEASUREMENT AND NAIP IMAGERY.

RECEIVED

OCT 2 3 2023

### **Map Checklist**

Please be sure that the map you submit includes ALL the items listed below. (Reminder: Incomplete maps and/or claims may be returned.)

| $\boxtimes$ | Map on polyester film                                                                                                  |
|-------------|------------------------------------------------------------------------------------------------------------------------|
| $\boxtimes$ | Appropriate scale (1" = 400 feet, 1" = 1320 feet, or the original full-size scale of the county assessor map)          |
| $\boxtimes$ | Township, Range, Section, Donation Land Claims, and Government Lots                                                    |
| $\boxtimes$ | If irrigation, number of acres irrigated within each projected Donation Land Claims, Government Lots, Quarter-Quarters |
| n/a         | Locations of fish screens and/or fish by-pass devices in relationship to point of diversion                            |
| $\boxtimes$ | Locations of meters and/or measuring devices in relationship to point of diversion or appropriation                    |
| $\boxtimes$ | Conveyance structures illustrated (pumps, reservoirs, pipelines, ditches, etc.)                                        |
| $\boxtimes$ | Point(s) of diversion or appropriation (illustrated and coordinates)                                                   |
| $\boxtimes$ | Tax lot boundaries and numbers                                                                                         |
| $\boxtimes$ | Source illustrated if surface water                                                                                    |
| $\boxtimes$ | Disclaimer ("This map is not intended to provide legal dimensions or locations of property ownership lines")           |
| $\boxtimes$ | Application and permit number or transfer number                                                                       |
|             | North arrow                                                                                                            |
| $\boxtimes$ | Legend                                                                                                                 |
| $\boxtimes$ | CWRE stamp and signature                                                                                               |