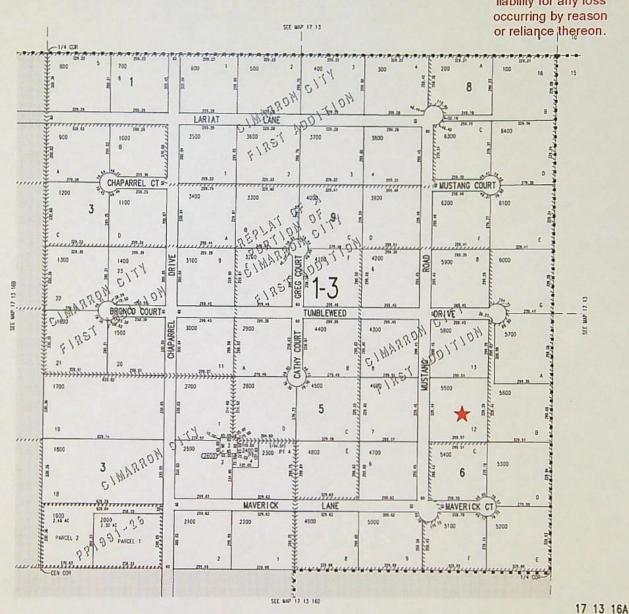

### CLAIM OF BENEFICIAL USE MAP

The Claim of Beneficial Use Map must be submitted with this claim. Claims submitted without the Claim of Beneficial Use map will be returned. The map shall be submitted on poly film at a scale of 1" = 1320 feet, 1" = 400 feet, or the original full-size scale of the county assessor map for the location.

The changes that were authorized under the transfer final order must be mapped based on the developed locations; new or additional points of appropriation and place of use.

In cases where the order involved additional points of appropriation, the additional points should be mapped based on their developed locations. The original points of appropriation should be mapped based on the original right of record at the time the transfer final order was issued.

In cases where the order involved changing the place of use for a portion of a water right, the portion of the place of use being changed should be mapped based on the developed location. If the transfer also included portions of the place of use that were not being modified, but were receiving a new or additional point of appropriation, the place of use for those lands should be mapped based on the original right of record at the time the transfer final order was issued.

### **Map Checklist**

Please be sure that the map you submit includes ALL the items listed below. (Reminder: Incomplete maps and/or claims may be returned.)

| $\boxtimes$ | Map on polyester film                                                                                                  |
|-------------|------------------------------------------------------------------------------------------------------------------------|
| $\boxtimes$ | Appropriate scale (1" = 400 feet, 1" = 1320 feet, or the original full-size scale of the county assessor map)          |
| $\boxtimes$ | Township, Range, Section, Donation Land Claims, and Government Lots                                                    |
| $\boxtimes$ | If irrigation, number of acres irrigated within each projected Donation Land Claims, Government Lots, Quarter-Quarters |
| n/a         | Locations of fish screens and/or fish by-pass devices in relationship to point of diversion                            |
| $\boxtimes$ | Locations of meters and/or measuring devices in relationship to point of diversion or appropriation                    |
| $\boxtimes$ | Conveyance structures illustrated (pumps, reservoirs, pipelines, ditches, etc.)                                        |
| $\boxtimes$ | Point(s) of diversion or appropriation (illustrated and coordinates)                                                   |
| $\boxtimes$ | Tax lot boundaries and numbers                                                                                         |
| $\boxtimes$ | Source illustrated if surface water                                                                                    |
| $\boxtimes$ | Disclaimer ("This map is not intended to provide legal dimensions or locations of property ownership lines")           |
| $\boxtimes$ | Application and permit number or transfer number                                                                       |
|             | North arrow                                                                                                            |
| $\boxtimes$ | Legend                                                                                                                 |
| $\boxtimes$ | CWRE stamp and signature                                                                                               |