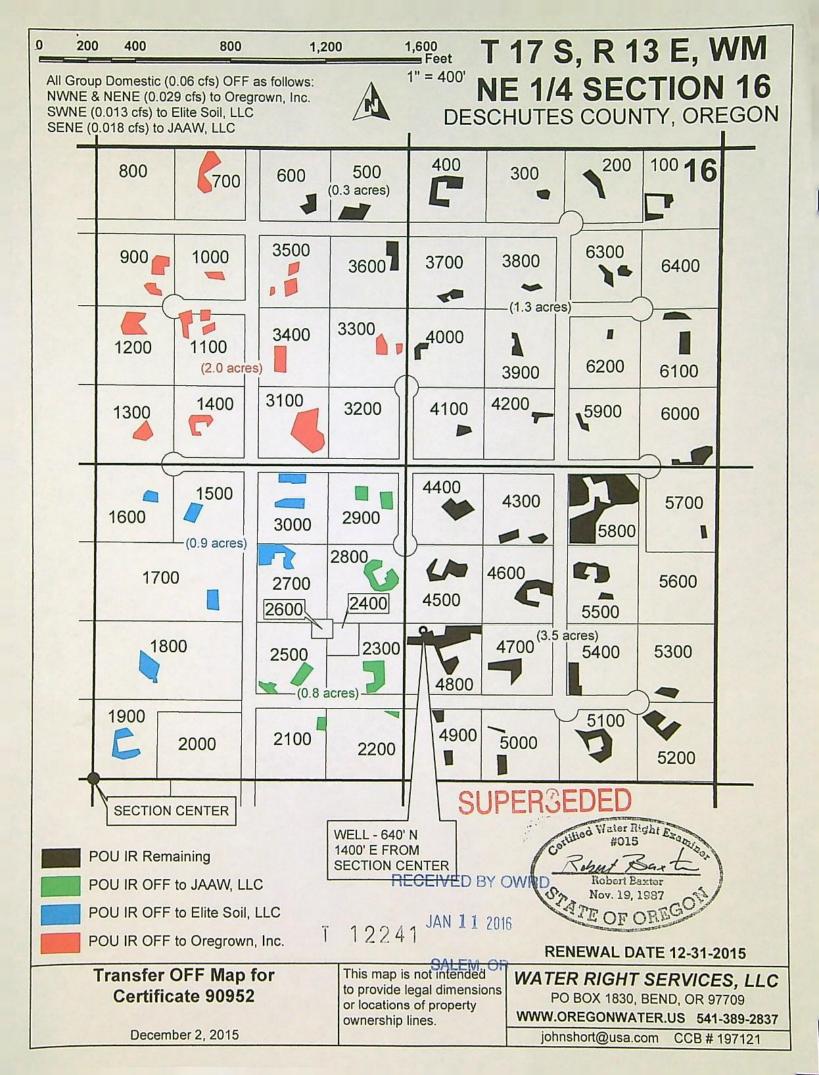

### CLAIM OF BENEFICIAL USE MAP

The Claim of Beneficial Use Map must be submitted with this claim. Claims submitted without the Claim of Beneficial Use map will be returned. The map shall be submitted on poly film at a scale of 1" = 1320 feet, 1" = 400 feet, or the original full-size scale of the county assessor map for the location.

The changes that were authorized under the transfer final order must be mapped based on the developed locations; new or additional points of appropriation and place of use.

In cases where the order involved additional points of appropriation, the additional points should be mapped based on their developed locations. The original points of appropriation should be mapped based on the original right of record at the time the transfer final order was issued.

In cases where the order involved changing the place of use for a portion of a water right, the portion of the place of use being changed should be mapped based on the developed location. If the transfer also included portions of the place of use that were not being modified, but were receiving a new or additional point of appropriation, the place of use for those lands should be mapped based on the original right of record at the time the transfer final order was issued.