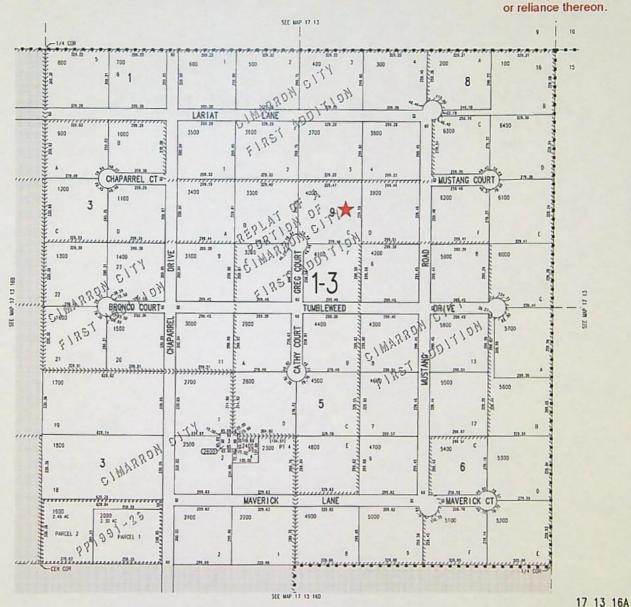

### CLAIM OF BENEFICIAL USE MAP

The Claim of Beneficial Use Map must be submitted with this claim. Claims submitted without the Claim of Beneficial Use map will be returned. The map shall be submitted on poly film at a scale of 1" = 1320 feet, 1" = 400 feet, or the original full-size scale of the county assessor map for the location.

The changes that were authorized under the transfer final order must be mapped based on the developed locations; new or additional points of appropriation and place of use.

In cases where the order involved additional points of appropriation, the additional points should be mapped based on their developed locations. The original points of appropriation should be mapped based on the original right of record at the time the transfer final order was issued.

In cases where the order involved changing the place of use for a portion of a water right, the portion of the place of use being changed should be mapped based on the developed location. If the transfer also included portions of the place of use that were not being modified, but were receiving a new or additional point of appropriation, the place of use for those lands should be mapped based on the original right of record at the time the transfer final order was issued.

### **Map Checklist**

Please be sure that the map you submit includes ALL the items listed below. (Reminder: Incomplete maps and/or claims may be returned.)

| $\boxtimes$ | Map on polyester film                                                                                                  |
|-------------|------------------------------------------------------------------------------------------------------------------------|
| $\boxtimes$ | Appropriate scale (1" = 400 feet, 1" = 1320 feet, or the original full-size scale of the county assessor map)          |
| $\boxtimes$ | Township, Range, Section, Donation Land Claims, and Government Lots                                                    |
| $\boxtimes$ | If irrigation, number of acres irrigated within each projected Donation Land Claims, Government Lots, Quarter-Quarters |
| n/a         | Locations of fish screens and/or fish by-pass devices in relationship to point of diversion                            |
| $\boxtimes$ | Locations of meters and/or measuring devices in relationship to point of diversion or appropriation                    |
| $\boxtimes$ | Conveyance structures illustrated (pumps, reservoirs, pipelines, ditches, etc.)                                        |
| $\boxtimes$ | Point(s) of diversion or appropriation (illustrated and coordinates)                                                   |
| $\boxtimes$ | Tax lot boundaries and numbers                                                                                         |
| $\boxtimes$ | Source illustrated if surface water                                                                                    |
| $\boxtimes$ | Disclaimer ("This map is not intended to provide legal dimensions or locations of property ownership lines")           |
| $\boxtimes$ | Application and permit number or transfer number                                                                       |
|             | North arrow                                                                                                            |
| $\boxtimes$ | Legend                                                                                                                 |
| $\boxtimes$ | CWRE stamp and signature                                                                                               |