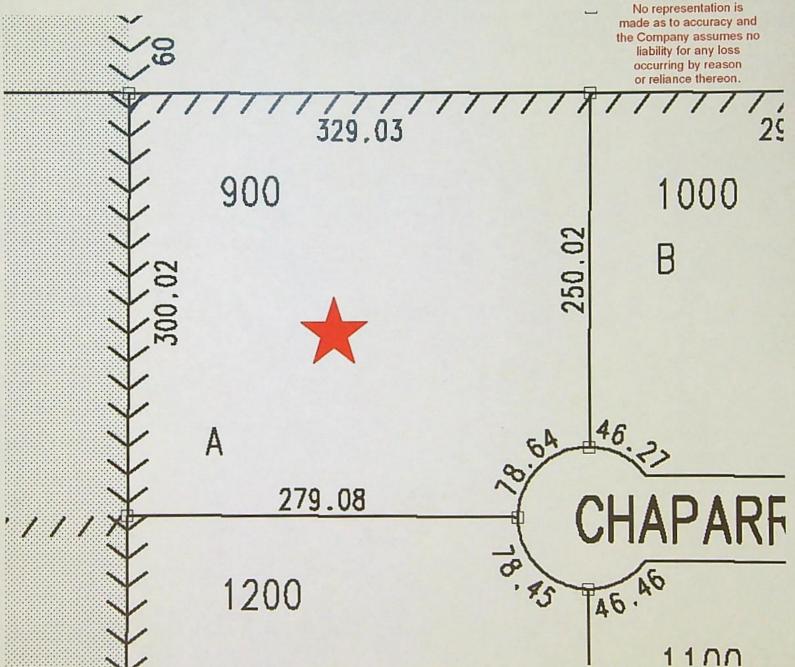

### CLAIM OF BENEFICIAL USE MAP

The Claim of Beneficial Use Map must be submitted with this claim. Claims submitted without the Claim of Beneficial Use map will be returned. The map shall be submitted on poly film at a scale of 1" = 1320 feet, 1" = 400 feet, or the original full-size scale of the county assessor map for the location.

The changes that were authorized under the transfer final order must be mapped based on the developed locations; new or additional points of appropriation and place of use.

In cases where the order involved additional points of appropriation, the additional points should be mapped based on their developed locations. The original points of appropriation should be mapped based on the original right of record at the time the transfer final order was issued.

### **Map Checklist**

Please be sure that the map you submit includes ALL the items listed below. (Reminder: Incomplete maps and/or claims may be returned.)

| $\boxtimes$ | Map on polyester film                                                                                                  |
|-------------|------------------------------------------------------------------------------------------------------------------------|
| $\boxtimes$ | Appropriate scale (1" = 400 feet, 1" = 1320 feet, or the original full-size scale of the county assessor map)          |
| $\boxtimes$ | Township, Range, Section, Donation Land Claims, and Government Lots                                                    |
| $\boxtimes$ | If irrigation, number of acres irrigated within each projected Donation Land Claims, Government Lots, Quarter-Quarters |
| n/a         | Locations of fish screens and/or fish by-pass devices in relationship to point of diversion                            |
| $\boxtimes$ | Locations of meters and/or measuring devices in relationship to point of diversion or appropriation                    |
| $\boxtimes$ | Conveyance structures illustrated (pumps, reservoirs, pipelines, ditches, etc.)                                        |
| $\boxtimes$ | Point(s) of diversion or appropriation (illustrated and coordinates)                                                   |
| $\boxtimes$ | Tax lot boundaries and numbers                                                                                         |
| $\boxtimes$ | Source illustrated if surface water                                                                                    |
| $\boxtimes$ | Disclaimer ("This map is not intended to provide legal dimensions or locations of property ownership lines")           |
| $\boxtimes$ | Application and permit number or transfer number                                                                       |
|             | North arrow                                                                                                            |
| $\boxtimes$ | Legend                                                                                                                 |
| $\boxtimes$ | CWRE stamp and signature                                                                                               |