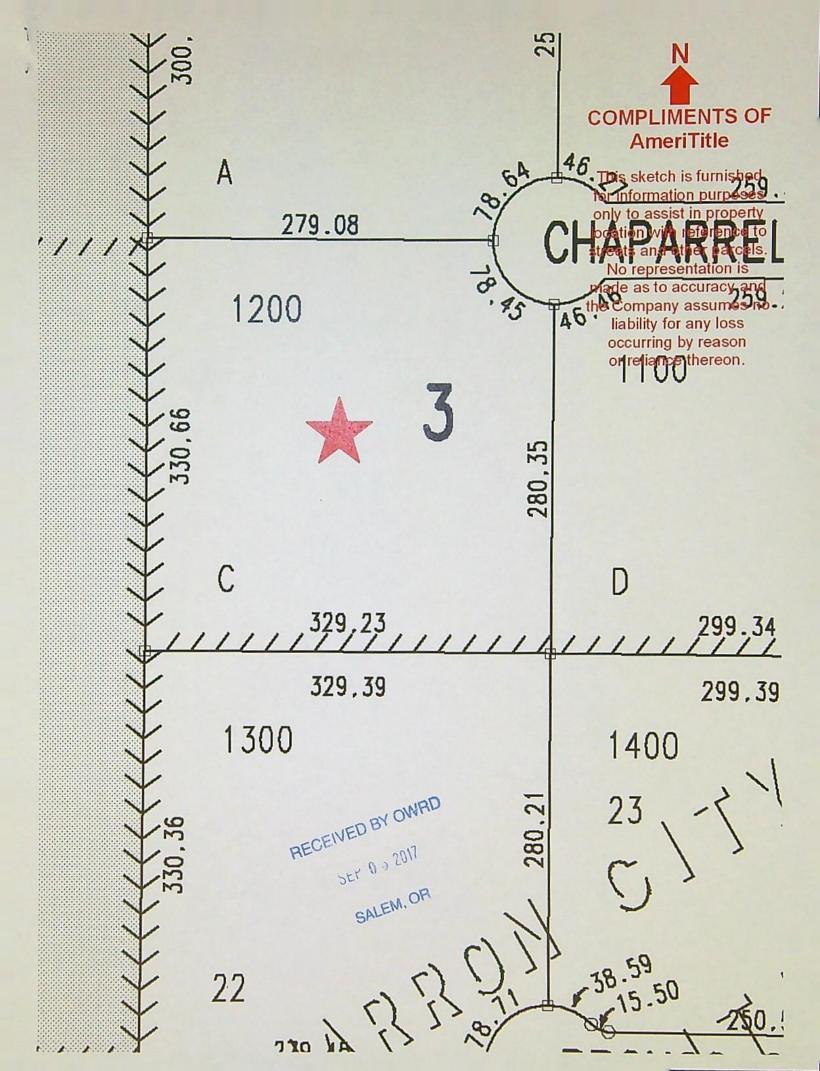

### CLAIM OF BENEFICIAL USE MAP

The Claim of Beneficial Use Map must be submitted with this claim. Claims submitted without the Claim of Beneficial Use map will be returned. The map shall be submitted on poly film at a scale of 1" = 1320 feet, 1" = 400 feet, or the original full-size scale of the county assessor map for the location.

The changes that were authorized under the transfer final order must be mapped based on the developed locations; new or additional points of appropriation and place of use.

In cases where the order involved additional points of appropriation, the additional points should be mapped based on their developed locations. The original points of appropriation should be mapped based on the original right of record at the time the transfer final order was issued.

In cases where the order involved changing the place of use for a portion of a water right, the portion of the place of use being changed should be mapped based on the developed location. If the transfer also included portions of the place of use that were not being modified, but were receiving a new or additional point of appropriation, the place of use for those lands should be mapped based on the original right of record at the time the transfer final order was issued.

### **Map Checklist**

Please be sure that the map you submit includes ALL the items listed below. (Reminder: Incomplete maps and/or claims may be returned.)

| $\boxtimes$ | Map on polyester film                                                                                                  |
|-------------|------------------------------------------------------------------------------------------------------------------------|
| $\boxtimes$ | Appropriate scale (1" = 400 feet, 1" = 1320 feet, or the original full-size scale of the county assessor map)          |
| $\boxtimes$ | Township, Range, Section, Donation Land Claims, and Government Lots                                                    |
| $\boxtimes$ | If irrigation, number of acres irrigated within each projected Donation Land Claims, Government Lots, Quarter-Quarters |
| n/a         | Locations of fish screens and/or fish by-pass devices in relationship to point of diversion                            |
| $\boxtimes$ | Locations of meters and/or measuring devices in relationship to point of diversion or appropriation                    |
| $\boxtimes$ | Conveyance structures illustrated (pumps, reservoirs, pipelines, ditches, etc.)                                        |
| $\boxtimes$ | Point(s) of diversion or appropriation (illustrated and coordinates)                                                   |
| $\boxtimes$ | Tax lot boundaries and numbers                                                                                         |
| $\boxtimes$ | Source illustrated if surface water                                                                                    |
| $\boxtimes$ | Disclaimer ("This map is not intended to provide legal dimensions or locations of property ownership lines")           |
| $\boxtimes$ | Application and permit number or transfer number                                                                       |
|             | North arrow                                                                                                            |
| $\boxtimes$ | Legend                                                                                                                 |
| $\boxtimes$ | CWRE stamp and signature                                                                                               |