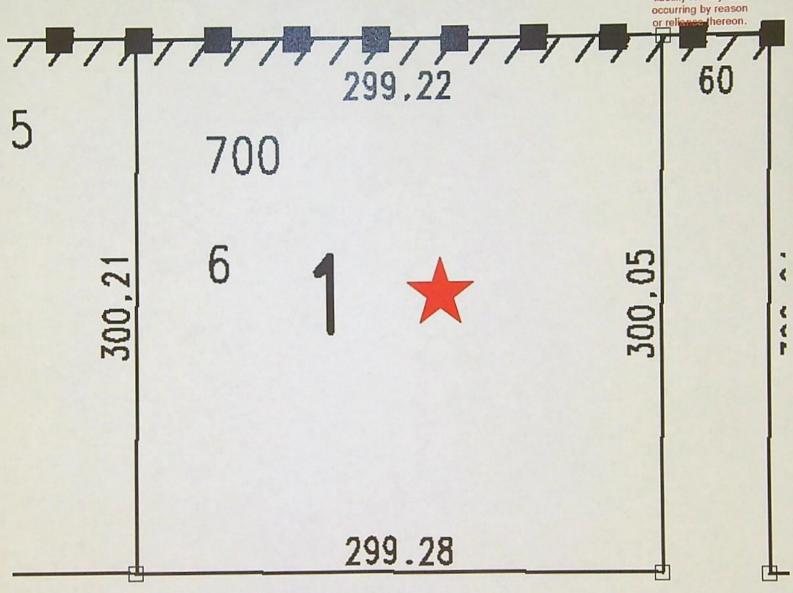

### CLAIM OF BENEFICIAL USE MAP

The Claim of Beneficial Use Map must be submitted with this claim. Claims submitted without the Claim of Beneficial Use map will be returned. The map shall be submitted on poly film at a scale of 1" = 1320 feet, 1" = 400 feet, or the original full-size scale of the county assessor map for the location.

The changes that were authorized under the transfer final order must be mapped based on the developed locations; new or additional points of appropriation and place of use.

In cases where the order involved additional points of appropriation, the additional points should be mapped based on their developed locations. The original points of appropriation should be mapped based on the original right of record at the time the transfer final order was issued.

In cases where the order involved changing the place of use for a portion of a water right, the portion of the place of use being changed should be mapped based on the developed location. If the transfer also included portions of the place of use that were not being modified, but were receiving a new or additional point of appropriation, the place of use for those lands should be mapped based on the original right of record at the time the transfer final order was issued.

### **Map Checklist**

Please be sure that the map you submit includes ALL the items listed below. (Reminder: Incomplete maps and/or claims may be returned.)

| $\boxtimes$ | Map on polyester film                                                                                                  |
|-------------|------------------------------------------------------------------------------------------------------------------------|
| $\boxtimes$ | Appropriate scale (1" = 400 feet, 1" = 1320 feet, or the original full-size scale of the county assessor map)          |
| $\boxtimes$ | Township, Range, Section, Donation Land Claims, and Government Lots                                                    |
| $\boxtimes$ | If irrigation, number of acres irrigated within each projected Donation Land Claims, Government Lots, Quarter-Quarters |
| n/a         | Locations of fish screens and/or fish by-pass devices in relationship to point of diversion                            |
| $\boxtimes$ | Locations of meters and/or measuring devices in relationship to point of diversion or appropriation                    |
| $\boxtimes$ | Conveyance structures illustrated (pumps, reservoirs, pipelines, ditches, etc.)                                        |
| $\boxtimes$ | Point(s) of diversion or appropriation (illustrated and coordinates)                                                   |
| $\boxtimes$ | Tax lot boundaries and numbers                                                                                         |
| $\boxtimes$ | Source illustrated if surface water                                                                                    |
| $\boxtimes$ | Disclaimer ("This map is not intended to provide legal dimensions or locations of property ownership lines")           |
| $\boxtimes$ | Application and permit number or transfer number                                                                       |
|             | North arrow                                                                                                            |
| $\boxtimes$ | Legend                                                                                                                 |
| $\boxtimes$ | CWRE stamp and signature                                                                                               |