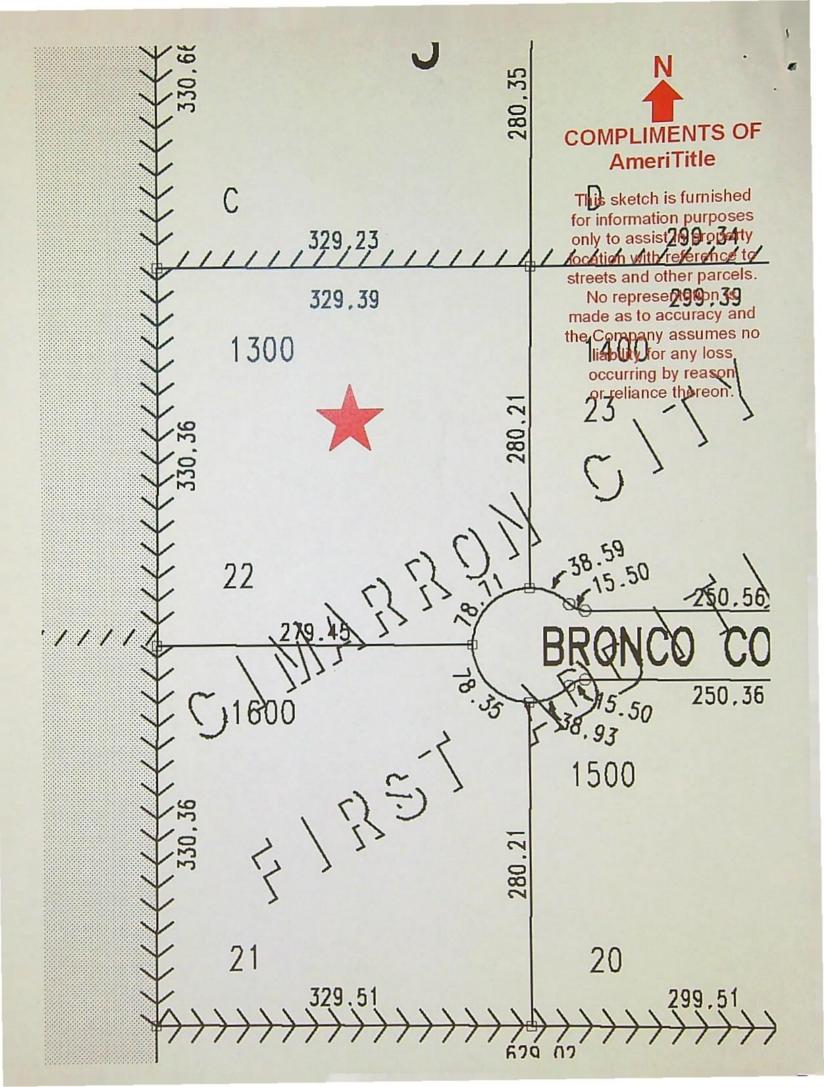

### CLAIM OF BENEFICIAL USE MAP

The Claim of Beneficial Use Map must be submitted with this claim. Claims submitted without the Claim of Beneficial Use map will be returned. The map shall be submitted on poly film at a scale of 1" = 1320 feet, 1" = 400 feet, or the original full-size scale of the county assessor map for the location.

The changes that were authorized under the transfer final order must be mapped based on the developed locations; new or additional points of appropriation and place of use.

In cases where the order involved additional points of appropriation, the additional points should be mapped based on their developed locations. The original points of appropriation should be mapped based on the original right of record at the time the transfer final order was issued.

### **Map Checklist**

Please be sure that the map you submit includes ALL the items listed below. (Reminder: Incomplete maps and/or claims may be returned.)

| $\boxtimes$ | Map on polyester film                                                                                                  |
|-------------|------------------------------------------------------------------------------------------------------------------------|
| $\boxtimes$ | Appropriate scale (1" = 400 feet, 1" = 1320 feet, or the original full-size scale of the county assessor map)          |
| $\boxtimes$ | Township, Range, Section, Donation Land Claims, and Government Lots                                                    |
| $\boxtimes$ | If irrigation, number of acres irrigated within each projected Donation Land Claims, Government Lots, Quarter-Quarters |
| n/a         | Locations of fish screens and/or fish by-pass devices in relationship to point of diversion                            |
| $\boxtimes$ | Locations of meters and/or measuring devices in relationship to point of diversion or appropriation                    |
| $\boxtimes$ | Conveyance structures illustrated (pumps, reservoirs, pipelines, ditches, etc.)                                        |
| $\boxtimes$ | Point(s) of diversion or appropriation (illustrated and coordinates)                                                   |
| $\boxtimes$ | Tax lot boundaries and numbers                                                                                         |
| $\boxtimes$ | Source illustrated if surface water                                                                                    |
| $\boxtimes$ | Disclaimer ("This map is not intended to provide legal dimensions or locations of property ownership lines")           |
| $\boxtimes$ | Application and permit number or transfer number                                                                       |
|             | North arrow                                                                                                            |
| $\boxtimes$ | Legend                                                                                                                 |
| $\boxtimes$ | CWRE stamp and signature                                                                                               |