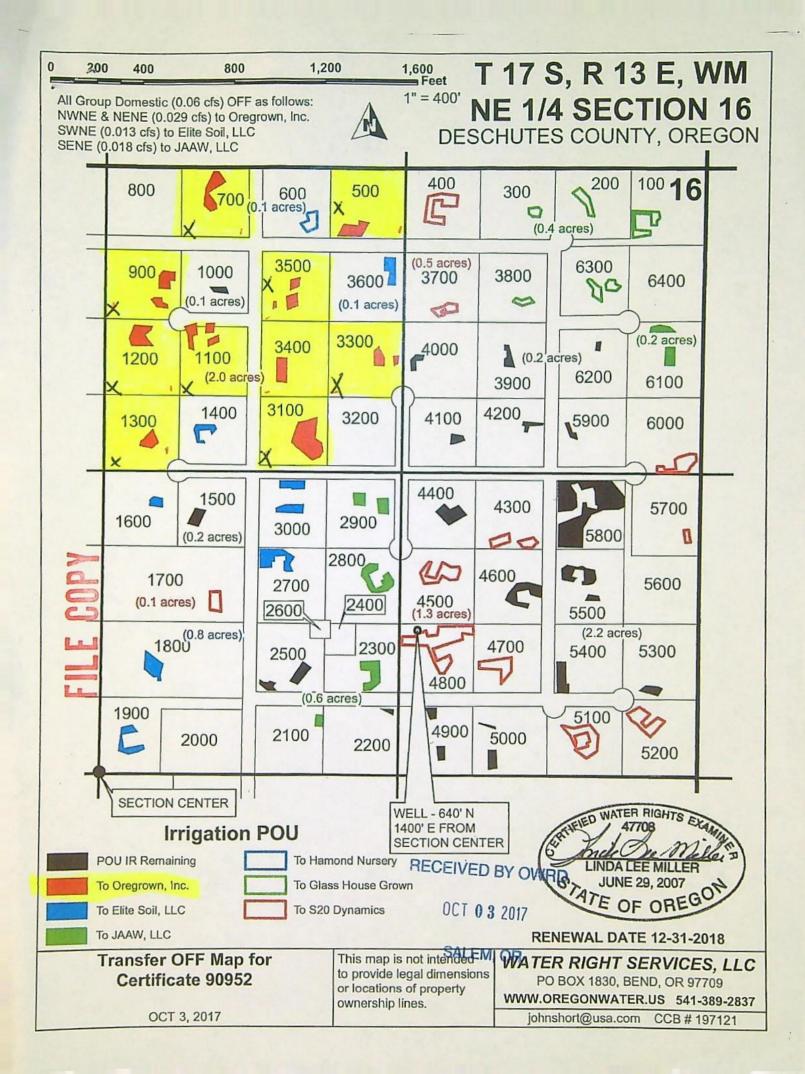

### CLAIM OF BENEFICIAL USE MAP

The Claim of Beneficial Use Map must be submitted with this claim. Claims submitted without the Claim of Beneficial Use map will be returned. The map shall be submitted on poly film at a scale of 1" = 1320 feet, 1" = 400 feet, or the original full-size scale of the county assessor map for the location.

The changes that were authorized under the transfer final order must be mapped based on the developed locations; new or additional points of appropriation and place of use.

In cases where the order involved additional points of appropriation, the additional points should be mapped based on their developed locations. The original points of appropriation should be mapped based on the original right of record at the time the transfer final order was issued.

In cases where the order involved changing the place of use for a portion of a water right, the portion of the place of use being changed should be mapped based on the developed location. If the transfer also included portions of the place of use that were not being modified, but were receiving a new or additional point of appropriation, the place of use for those lands should be mapped based on the original right of record at the time the transfer final order was issued.