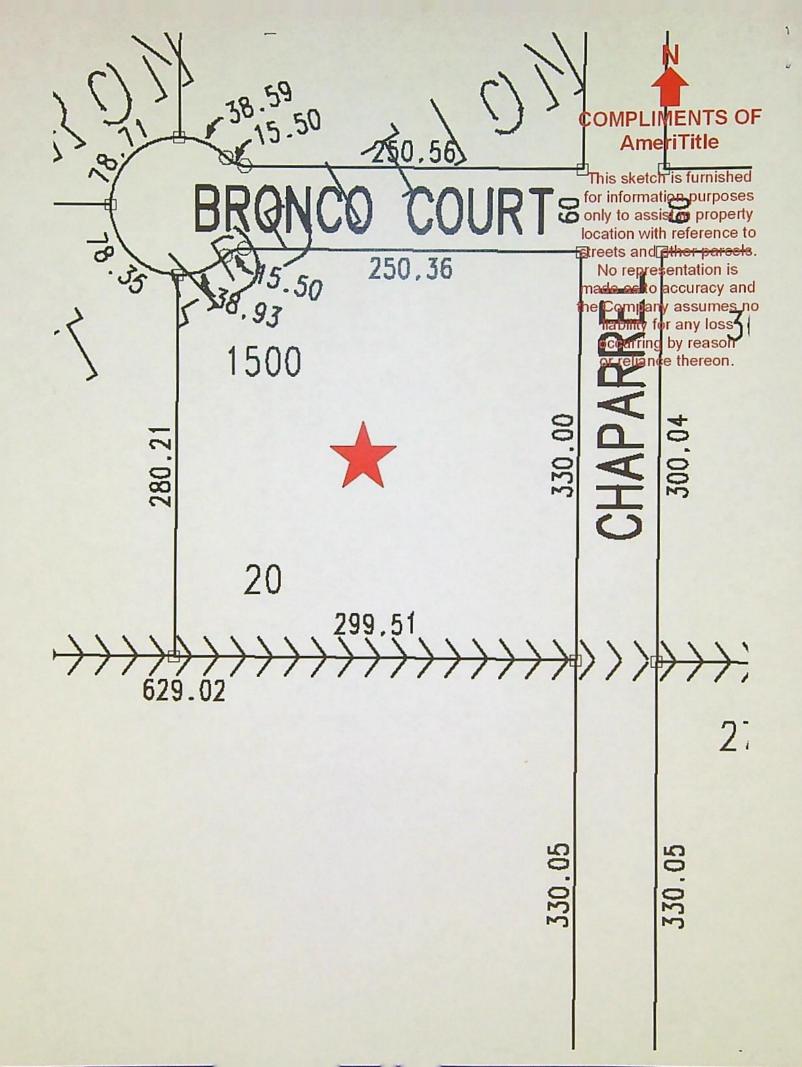

### CLAIM OF BENEFICIAL USE MAP

The Claim of Beneficial Use Map must be submitted with this claim. Claims submitted without the Claim of Beneficial Use map will be returned. The map shall be submitted on poly film at a scale of 1" = 1320 feet, 1" = 400 feet, or the original full-size scale of the county assessor map for the location.

The changes that were authorized under the transfer final order must be mapped based on the developed locations; new or additional points of appropriation and place of use.

In cases where the order involved additional points of appropriation, the additional points should be mapped based on their developed locations. The original points of appropriation should be mapped based on the original right of record at the time the transfer final order was issued.

In cases where the order involved changing the place of use for a portion of a water right, the portion of the place of use being changed should be mapped based on the developed location. If the transfer also included portions of the place of use that were not being modified, but were receiving a new or additional point of appropriation, the place of use for those lands should be mapped based on the original right of record at the time the transfer final order was issued.

Provide a general description of the survey method used to prepare the map. Examples of possible methods include, but are not limited to, a traverse survey, GPS, or the use of aerial photos. If the basis of the survey is an aerial photo, provide the source, date, series and the aerial photo identification number.

ON-SITE DIRECT MEASUREMENT AND NAIP IMAGERY.

RECEIVED

OCT 2 3 2023

### **Map Checklist**

Please be sure that the map you submit includes ALL the items listed below. (Reminder: Incomplete maps and/or claims may be returned.)

| $\boxtimes$ | Map on polyester film                                                                                                  |
|-------------|------------------------------------------------------------------------------------------------------------------------|
| $\boxtimes$ | Appropriate scale (1" = 400 feet, 1" = 1320 feet, or the original full-size scale of the county assessor map)          |
| $\boxtimes$ | Township, Range, Section, Donation Land Claims, and Government Lots                                                    |
| $\boxtimes$ | If irrigation, number of acres irrigated within each projected Donation Land Claims, Government Lots, Quarter-Quarters |
| n/a         | Locations of fish screens and/or fish by-pass devices in relationship to point of diversion                            |
| $\boxtimes$ | Locations of meters and/or measuring devices in relationship to point of diversion or appropriation                    |
| $\boxtimes$ | Conveyance structures illustrated (pumps, reservoirs, pipelines, ditches, etc.)                                        |
| $\boxtimes$ | Point(s) of diversion or appropriation (illustrated and coordinates)                                                   |
| $\boxtimes$ | Tax lot boundaries and numbers                                                                                         |
| $\boxtimes$ | Source illustrated if surface water                                                                                    |
| $\boxtimes$ | Disclaimer ("This map is not intended to provide legal dimensions or locations of property ownership lines")           |
| $\boxtimes$ | Application and permit number or transfer number                                                                       |
|             | North arrow                                                                                                            |
| $\boxtimes$ | Legend                                                                                                                 |
| $\boxtimes$ | CWRE stamp and signature                                                                                               |