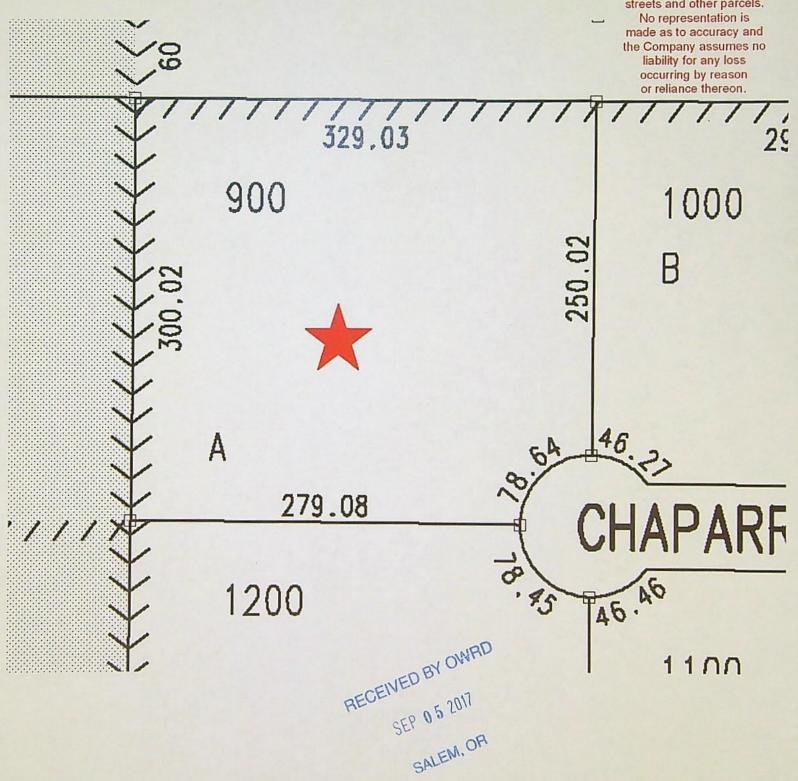

### CLAIM OF BENEFICIAL USE MAP

The Claim of Beneficial Use Map must be submitted with this claim. Claims submitted without the Claim of Beneficial Use map will be returned. The map shall be submitted on poly film at a scale of 1" = 1320 feet, 1" = 400 feet, or the original full-size scale of the county assessor map for the location.

The changes that were authorized under the transfer final order must be mapped based on the developed locations; new or additional points of appropriation and place of use.

In cases where the order involved additional points of appropriation, the additional points should be mapped based on their developed locations. The original points of appropriation should be mapped based on the original right of record at the time the transfer final order was issued.

In cases where the order involved changing the place of use for a portion of a water right, the portion of the place of use being changed should be mapped based on the developed location. If the transfer also included portions of the place of use that were not being modified, but were receiving a new or additional point of appropriation, the place of use for those lands should be mapped based on the original right of record at the time the transfer final order was issued.

### **Map Checklist**

Please be sure that the map you submit includes ALL the items listed below. (Reminder: Incomplete maps and/or claims may be returned.)

| $\boxtimes$ | Map on polyester film                                                                                                  |
|-------------|------------------------------------------------------------------------------------------------------------------------|
| $\boxtimes$ | Appropriate scale (1" = 400 feet, 1" = 1320 feet, or the original full-size scale of the county assessor map)          |
| $\boxtimes$ | Township, Range, Section, Donation Land Claims, and Government Lots                                                    |
| $\boxtimes$ | If irrigation, number of acres irrigated within each projected Donation Land Claims, Government Lots, Quarter-Quarters |
| n/a         | Locations of fish screens and/or fish by-pass devices in relationship to point of diversion                            |
| $\boxtimes$ | Locations of meters and/or measuring devices in relationship to point of diversion or appropriation                    |
| $\boxtimes$ | Conveyance structures illustrated (pumps, reservoirs, pipelines, ditches, etc.)                                        |
| $\boxtimes$ | Point(s) of diversion or appropriation (illustrated and coordinates)                                                   |
| $\boxtimes$ | Tax lot boundaries and numbers                                                                                         |
| $\boxtimes$ | Source illustrated if surface water                                                                                    |
| $\boxtimes$ | Disclaimer ("This map is not intended to provide legal dimensions or locations of property ownership lines")           |
| $\boxtimes$ | Application and permit number or transfer number                                                                       |
|             | North arrow                                                                                                            |
| $\boxtimes$ | Legend                                                                                                                 |
| $\boxtimes$ | CWRE stamp and signature                                                                                               |