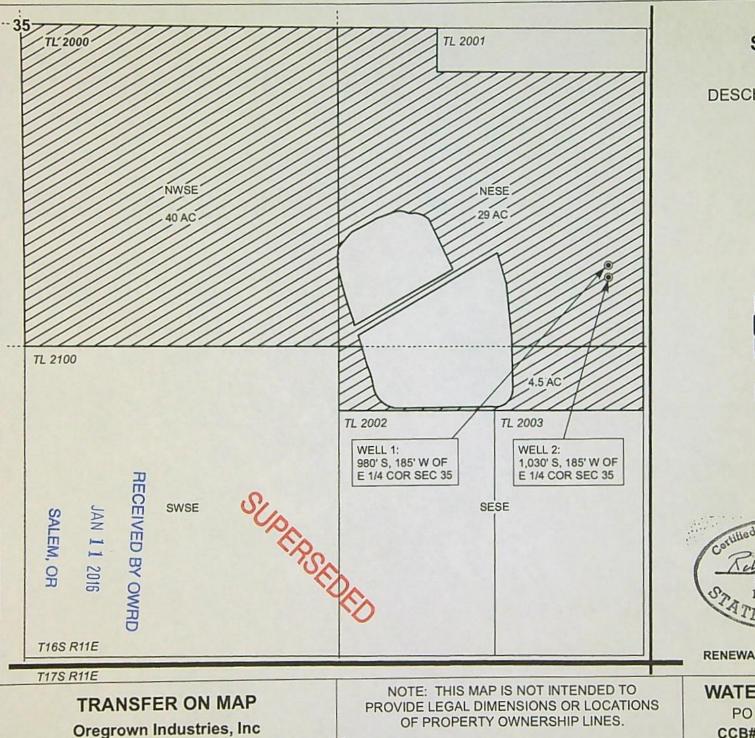

### CLAIM OF BENEFICIAL USE MAP

The Claim of Beneficial Use Map must be submitted with this claim. Claims submitted without the Claim of Beneficial Use map will be returned. The map shall be submitted on poly film at a scale of 1" = 1320 feet, 1" = 400 feet, or the original full-size scale of the county assessor map for the location.

The changes that were authorized under the transfer final order must be mapped based on the developed locations; new or additional points of appropriation and place of use.

In cases where the order involved additional points of appropriation, the additional points should be mapped based on their developed locations. The original points of appropriation should be mapped based on the original right of record at the time the transfer final order was issued.

In cases where the order involved changing the place of use for a portion of a water right, the portion of the place of use being changed should be mapped based on the developed location. If the transfer also included portions of the place of use that were not being modified, but were receiving a new or additional point of appropriation, the place of use for those lands should be mapped based on the original right of record at the time the transfer final order was issued.