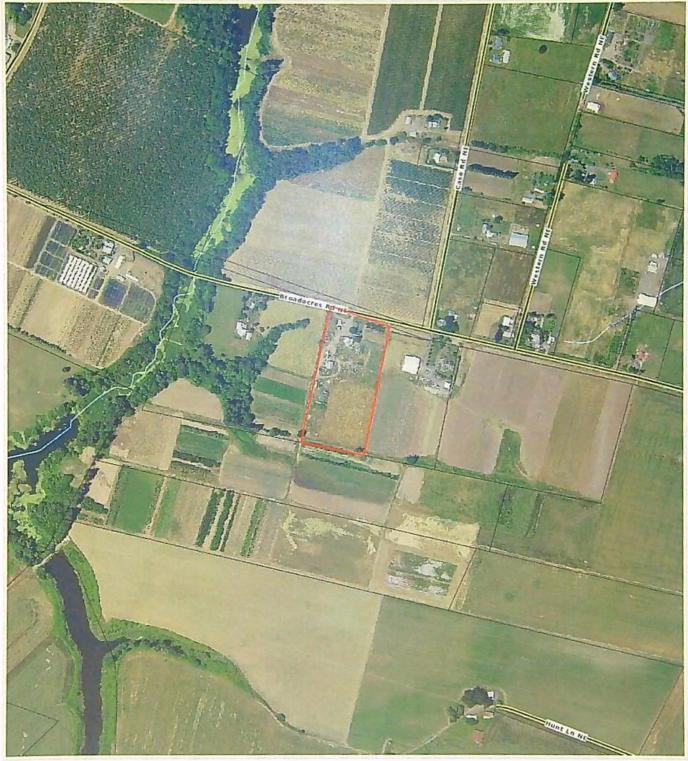

e B. Jackson's D. L. C. No. 51, in T. 4 S. R. 2 W. of the Willamette Meridian, Marion County, Oregon; thence N. 79° 47' W. along the south line of said D. L. C. 7.05 chains to a plow share; thence N. 11° 14' E. 14.265 to a plow share in the center of the County road; thence South 78° 45' E. along the center line of said road 7.05 chains to a cast iron; thence S. 11° 14' W. 14.14 chains to the point of beginning, containing 10 acres of land, being a part of the D. L. C. No. 51 of Jerome B. Jackson and lying in the County of Marion and State of Oregon.





APR 2







### Parcel ID: R12208

Sentry Dynamics, Inc. and its customers make no epresentations, warranties or conditions, express or implied, as to the accuracy or completeness of information contained in this report.

APR 24 2018







## Parcel ID: R12208

Sentry Dynamics, Inc. and its customers make no representations, warranties or conditions, express or implied, as to the accuracy or completeness of information contained in this report.

APR 24 2018



# JOYE Jessica L \* WRD

From: Will McGill <willmcgill.surveying@gmail.com>

Sent: Monday, April 23, 2018 7:16 AM

To: JOYE Jessica L \* WRD cc: sonnenfarm@yahoo.com

Subject: T-12855

### Hi Jessica,

I have reviewed the Draft Preliminary Determination with Rick Sonnen and we are requesting you to proceed and at the same time request the following:

- 1. On page 2 of 3 in the draft, paragraph 6, "POA 2" is referenced and I am thinking it should be "APOA 2".
- 2. On page 3 of 3 in the draft, paragraph 6, a "c" date of October 1, 2019 is listed. We would like to req