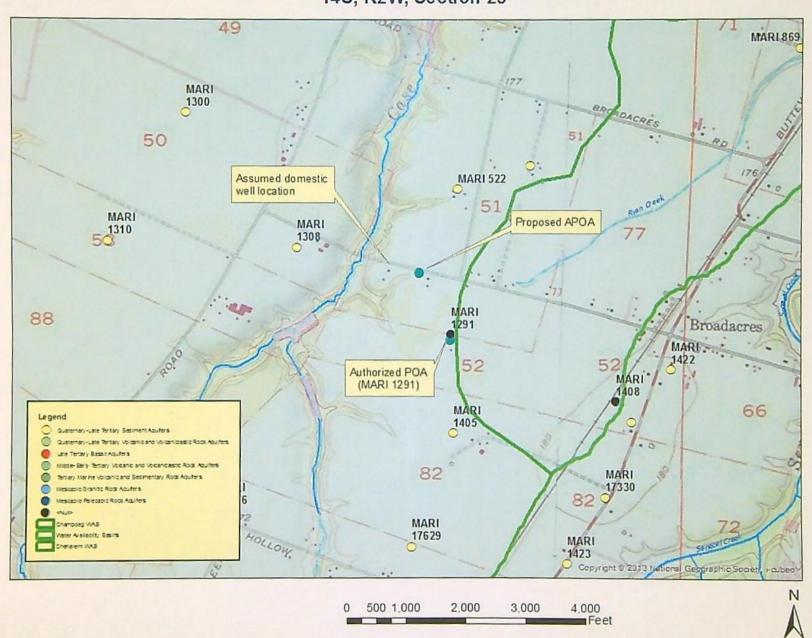

|

requirements (OAR 690-200), which differ from those in place when MARI 1291 was

### References

Application T-12855 file

Conlon, T.D., Wozniak, K.C., Woodcock, D., Herrera, N.B., Fisher, B.J., Morgan, D.S., Lee, K.K., and Hinkle, S.R., 2005, Ground-water hydrology of the Willamette Basin, Oregon: U.S. Geological Survey Scientific Investigations Report 2005-5168.

Gannett, M.W. and Caldwell, R., 1998, Geologic framework of the Willamette Lowland aquifer system, Oregon and Washington: U.S. Geological Survey Professional Paper 1424-A, 32 p.

Theis, C.V., 1941, The effect of a well on the flow of a nearby stream: American Geophysical Union Transactions, v. 22, pt. 3, p. 734-738.

Page 3 of 8 Last Revised: 04/20/2015

T-12855 Sonnen T4S, R2W, Section 25



Theis drawdown analysis, authorized POA (MARI 1291) to nearest likely domestic well (~1600 ft). Most likely scenario (T2S1) shows about 24 ft of drawdown after 240 days of continuous pumping.

### Theis Time-Drawdown Worksheet

Calculates Theis nonequilibrium drawdown and recovery at any arbitrary radial distance, r, from a pumping well for 3 different T values and radial distance, r, from a pumping well for 3 different T values and 2 different S values. Written by Karl C. Wozniak September 1992. Last modified December 30, 2014

| Input Data: