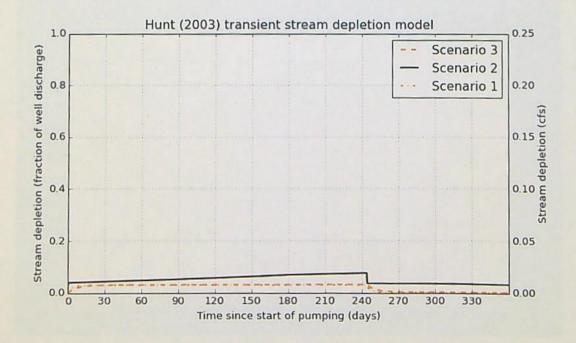

ecific yield                  | Sya    | 0.2        | 0.2        | 0.2        | -       |
| Stream width                             | ws     | 120        | 120        | 120.0      | ft      |

| Stream depletion for Scenario 2: |      |      |      |      |      |      |      |      |      |      |      |      |
|----------------------------------|------|------|------|------|------|------|------|------|------|------|------|------|
| Days                             | 30   | 60   | 90   | 120  | 150  | 180  | 210  | 240  | 270  | 300  | 330  | 360  |
| Depletion (%)                    | 4    | 5    | 5    | 6    | 6    | 7    | 7    | 7    | 4    | 3    | 3    | 3    |
| Depletion (cfs)                  | 0.01 | 0.01 | 0.01 | 0.01 | 0.02 | 0.02 | 0.02 | 0.02 | 0.01 | 0.01 | 0.01 | 0.01 |





Oregon Water Resources Department 725 Summer Street NE, Suite A Salem, Oregon 97301-1266 (503) 986-0900 www.wrd.state.or.us

# Watermaster Review Form: Water Right Transfer

| Transfer Application: T-12855                                                                                                                                                    | Review Due Date:                                                                                                                                         |
|----------------------------------------------------------------------------------------------------------------------------------------------------------------------------------|----------------------------------------------------------------------------------------------------------