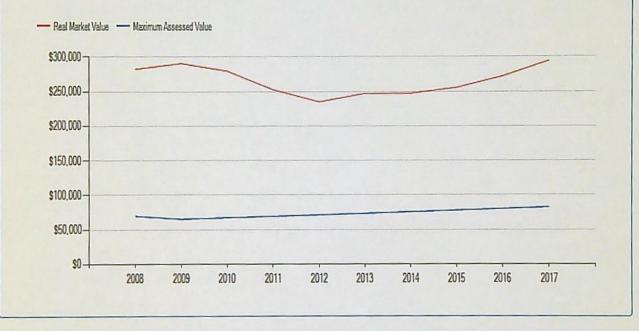

| 171        |            |
| 10   | ENCLOSED PORCH              | RECEN      | VED   |            |            |
| 10.1 | ENCLOSED PORCH              | APR 24     | 2018  | 140        |            |
|      |                             |            |       |            |            |



# Value Information (per most recent certified tax roll)

\$0

\$111,040

RMV Land Market:

RMV Land Spec. \$154,750

Assess.:

AV:

RMV Structures: \$139,460 RMV Total: \$294,210 SAV: \$48,960 Exception RMV: Exemption RMV: \$0 **Exemption Description:** None M5 Taxable: \$188,420 MAV: \$82,610 MSAV: \$28,430

Graph shows tax roll Real Market Value and Maximum Assessed Value of this property for past 10 years. For a detailed explanation, please see definition of Assessed Value above (hover over the "i").



| Year | Improvements RMV | Land RMV | Special Mkt/Use    | Exemptions | Taxable Assessed Value |                     |
|------|------------------|----------|--------------------|------------|------------------------|---------------------|
| 2016 | \$122,630        | \$0      | \$149,200/\$27,850 | None       | \$108,060              |                     |
| 2015 | \$106,280        | \$0      | \$149,200/\$27,270 | None       | \$105,150              |                     |
| 2014 | \$102,340        | \$0      | \$144,700/\$26,720 | None       | \$102,340              |                     |
| 2013 | \$101,490        | \$0      | \$145,380/\$26,450 | None       | \$99,870               | tomos il A - A Area |
| 2012 | \$89,480         | \$0      | \$145,380/\$25,910 | None       | \$97,