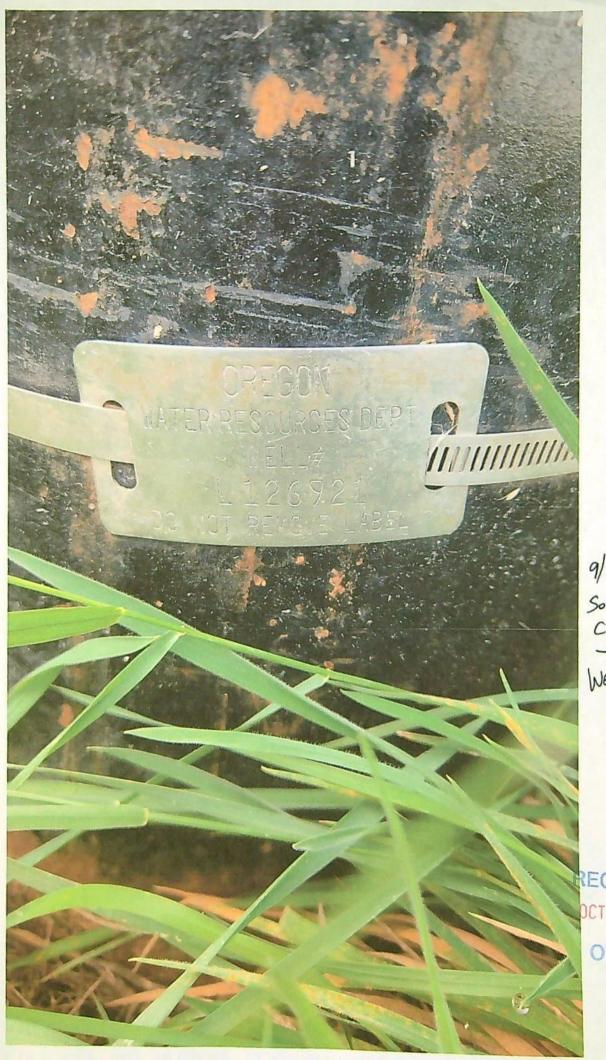

|



9/11/23 Sonnen COBU

ECEIVED OCT 31 2023



9/11/23 Sonnen COBU Well Tag

PECEIVED
OCT 31 2023
OWRD

#### STATE OF OREGON

#### VATER RESOURCES DEPARTMENT

RECEIPT # 125978

725 Summer St. N.E. Ste. A SALEM, OR 97301-4172 03) 986-0900 / (503) 986-0904 (fa



|              |                   | (503) 966-090 | 07 (503) 966-0904 (18X) |                            |             |
|--------------|-------------------|---------------|-------------------------|----------------------------|-------------|
| RECEIVED FRO | M: KICK S         | Sonnen        | Farm                    | APPLICATION                |             |
| BY:          |                   |               |                         | PERMIT                     |             |
| CACH         | 1504              | THE HERMAN    | F10                     | TRANSFER