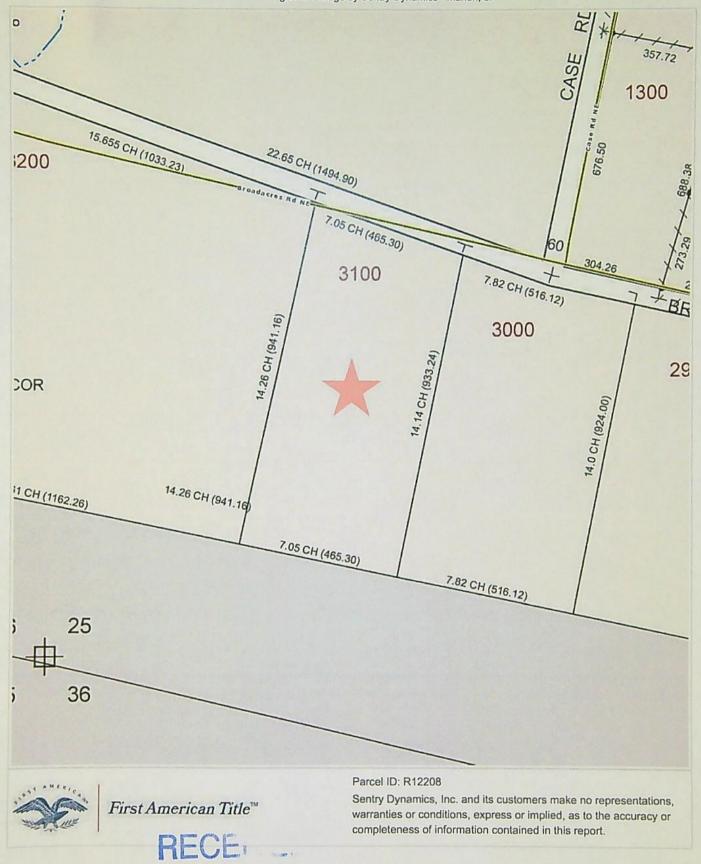

in Marion County records:

FEE: \$ 36.00

ALAN H DAVIDSON COUNTY CLERK

THIS IS NOT AN INVOICE.

RECEIVED

APR 2 4 2018

**OWRD** 

### EXHIBIT 1

Beginning at an iron pipe 26.02 chains North 79° 47' West from the S. E. corner of the Jerome B. Jackson's D. L. C. No. 51, in T. 4 S. R. 2 W. of the Willamette Meridian, Marion County, Oregon; thence N. 79° 47' W. along the south line of said D. L. C. 7.05 chains to a plow share; thence N. 11° 14' E. 14.265 to a plow share in the center of the County road; thence South 78° 45' E. along the center line of said road 7.05 chains to a cast iron; thence S. 11° 14' W. 14.14 chains to the point of beginning, containing 10 acres of land, being a part of the D. L. C. No. 51 of Jerome B. Jackson and lying in the County of Marion and State of Oregon.





APR 2







### Parcel ID: R12208

Sentry Dynamics, Inc. and its customers make no epresentations, warranties or conditions, express or implied, as to the accuracy or completeness of information contained in this report.

APR 24 2018







## Parcel ID: R12208

Sentry Dynamics, Inc. and its customers make no representations, warranties or conditions, express or implied, as to the accuracy or completeness of information contained in this report.

APR 24 2018



# JOYE Jessica L \* WRD

From: Will McGill <willmcgill.surveying@gmail.com>

Sent: Monday, April 23, 2018 7:16 AM

To: JOYE Jessica L \* WRD cc: sonnenfarm@yahoo.com

Subject: T-12855

### Hi Jessica,

I have reviewed the Draft Preliminary Determination with Rick Sonnen and we are requesting you to proceed and at the same time re