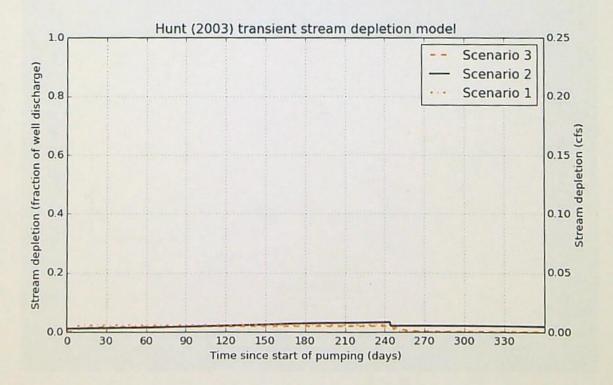

0         | 100        | ft      |
| Aquitard thickness below stream          | babs   | 20         | 40         | 60         | ft      |
| Aquitard specific yield                  | Sya    | 0.2        | 0.2        | 0.2        | -       |
| Stream width                             | ws     | 120        | 120        | 120.0      | ft      |

### Stream depletion for Scenario 2:

| Days            | 30   | 60   | 90   | 120  | 150  | 180  | 210  | 240  | 270  | 300  | 330  | 360  |
|-----------------|------|------|------|------|------|------|------|------|------|------|------|------|
| Depletion (%)   | 1    | 2    | 2    | 2    | 3    | 3    | 3    | 3    | 2    | 2    | 2    | 2    |
| Depletion (cfs) | 0.00 | 0.00 | 0.00 | 0.01 | 0.01 | 0.01 | 0.01 | 0.01 | 0.01 | 0.01 | 0.01 | 0.00 |



Page 7 of 8

Last Revised: 04/20/2015

74 PyHunt stream depletion analysis tool

# Hunt 2003 Analytical Stream Depletion Model Results - Authorized POA to Case Creek

Pumping duration (days): 244.0

|  | Application type:   | T     |
|--|---------------------|-------|
|  | Application number: | 12855 |
|  | Well number:        | 2     |
|  | Stream Number:      | 1     |
|  | Pumping rate (cfs): | .25   |

| Parameter                                | Symbol | Scenario 1 | Scenario 2 | Scenario 3 | Units   |
|------------------------------------------|--------|------------|------------|------------|---------|
| Distance from well to stream             | a      | 950        | 950        | 950        | ft      |
| Aquifer transmissivity                   | T      | 400        | 400        |