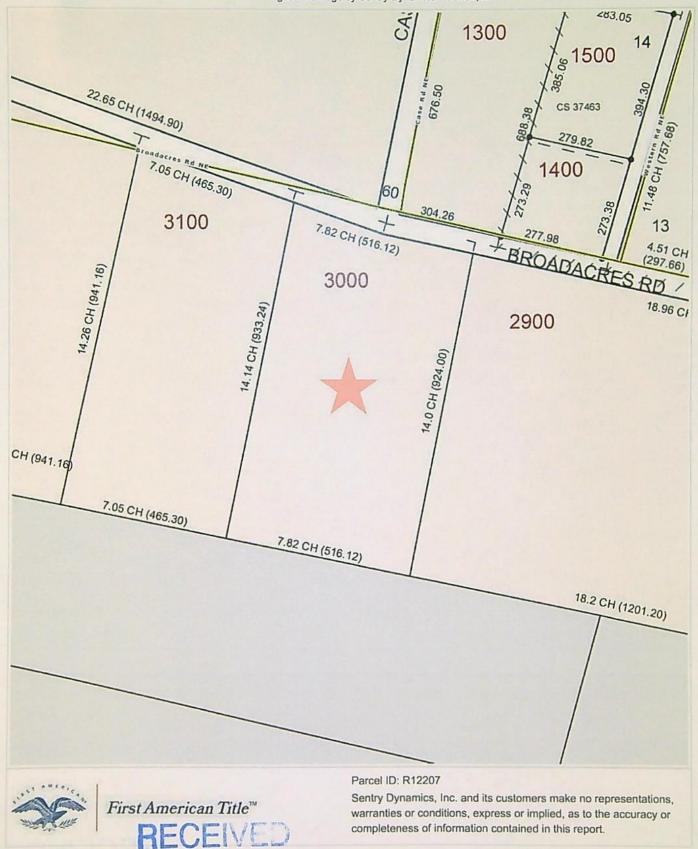

id Claim;
thence North 11° 14' East 14.14 chains to a plow share in the
center line of the County Road; thence South 78° 46' East along
the center of said road, 7.82 chains to an iron pipe; thence South
11° 14' West 14.00 chains to the place of beginning, being part of
the J. B. Jackson Donation Land Claim No. 51 in Township 4 South,
Range 2 West of the Willamette Meridian in Marion County and State
of Oregon.

EXCEPTING right of the public in and to that portion lying within roads and roadways.



APR 9 - 7 3

REEL:1311 PAGE: 411

May 21, 1996, 11:18A

CONTROL #:

1311411

State of Oregon County of Marion

I hereby certify that the attached instrument was received and duly recorded by me in Marion County records:

FEE: \$40.00

ALAN H DAVIDSON COUNTY CLERK May 21, 1996



APR 2 4 2018





APR 24 7 313







Parcel ID: R12207

Sentry Dynamics, Inc. and its customers make no representations, warranties or conditions, express or implied, as to the accuracy or completeness of information contained in this report.

APR 2 4 2018







Parcel ID: R12207

Sentry Dynamics, Inc. and its customers make no representations, warranties or conditions, express or implied, as to the accuracy or completeness of information contained in this report.

APR 2 4 2018



Legal

**ACRES 25.68** 

Tax Information

Levy Code Area: 01500030

Levy Rate: 10.8193

Tax Year: 2017

Annual Tax: \$375.87

**Exempt Desc:** 

#### Marion County Parcel Information



### **Parcel Information**

Parcel #: R12204

Tax Lot: 042W25 02900

Site Address:

OR 97000

Owner: Baker Fam Tr Owner2: Baker Brice B Tre

O