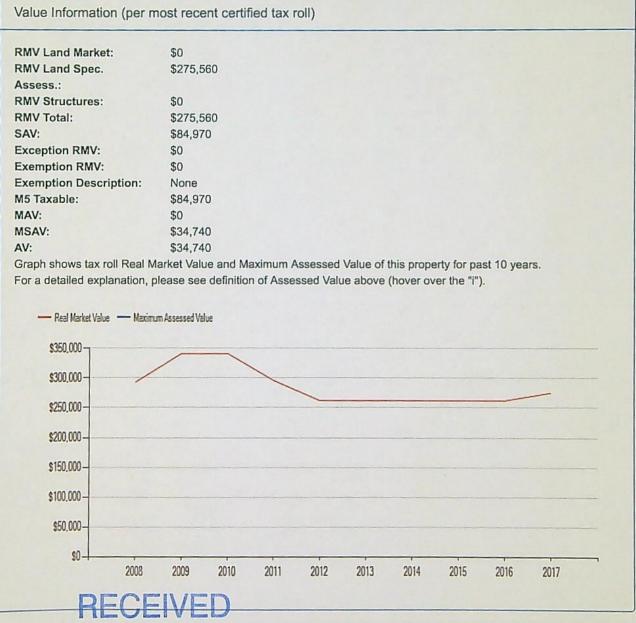

|       |    |

Legal Acreage:

25.68 acres **Property Code:** 

**Property Class:** 

A90

550

Mortgage Agent-Lender: Mortgage Account No.:

Levy Code Area:

1500030

Zoning:

EFU (Contact Local Jurisdiction)

Miscellaneous Code:

SPEC; ZONE SPECIALLY ASSESSED ACCOUNT; FARM ZONED

Plat: Exemption:

**Expiration Date:** 

### Land Information:

ID Type 3220 - TWO BENCH IRR L1

Acres

Sq Ft APR 2 4 2018

RECEIVED

19

| D<br>_2   | Type  3260 - FOUR BENCH IRR |          |  | Acres Sq Ft 6.68 |            |  |
|-----------|-----------------------------|----------|--|------------------|------------|--|
|           | vements/Str                 | uctures: |  |                  |            |  |
| npro<br>D | vements/3ti                 | dotaros. |  |                  | Year Built |  |





| Year | Improvements RMV | Land RMV | Special Mkt/Use    | Exemptions | Taxable Assessed Value |
|------|------------------|----------|--------------------|------------|------------------------|
| 2016 | \$0              | \$0      | \$262,440/\$33,720 | None       | \$33,720               |
| 2015 | \$0              | \$0      | \$262,440/\$32,730 | None       | \$32,730               |
| 2014 | \$0              | \$0      | \$262,440/\$31,790 | None       | \$31,790               |
| 2013 | \$0              | \$0      | \$262,440/\$31,620 | None       | \$31,620               |
| 2012 | \$0              | \$0      | \$262,440/\$30,710 | None       | \$30,710               |
| 2011 | \$0              | \$0      | \$296,160/\$30,100 | None       | \$30,100               |
| 2010 | \$0