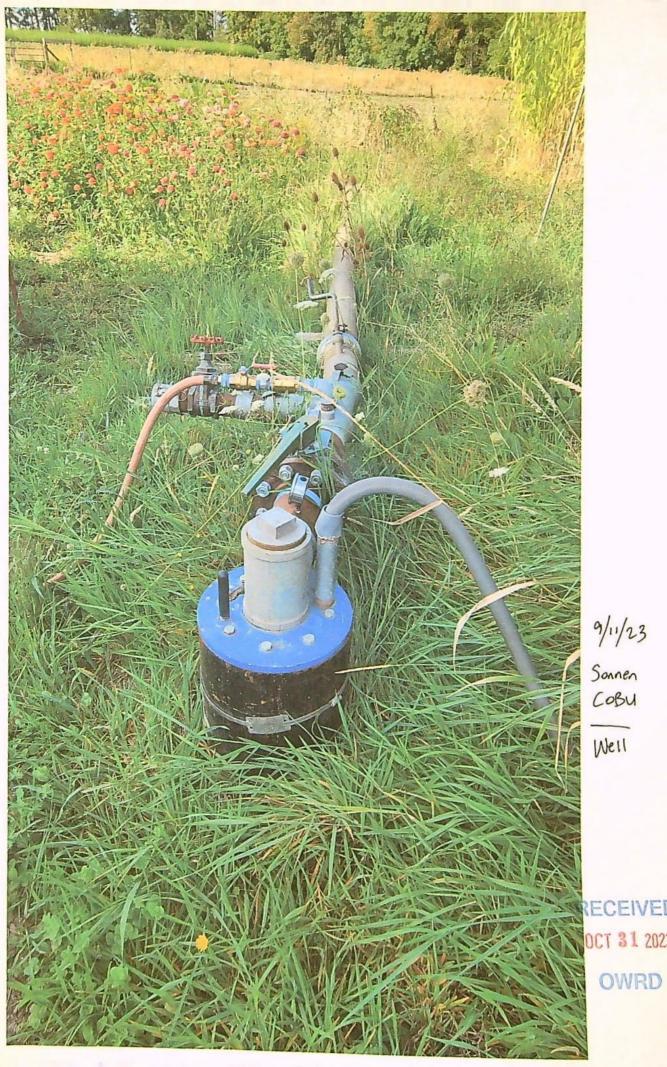

|



9/11/23 Sonnen COBU

ECEIVED OCT 31 2023



9/11/23 Sonnen COBU Well Tag

PECEIVED
OCT 31 2023
OWRD

#### STATE OF OREGON

#### VATER RESOURCES DEPARTMENT

RECEIPT # 125978

725 Summer St. N.E. Ste. A SALEM, OR 97301-4172 03) 986-0900 / (503) 986-0904 (fa



|              |                   | (503) 966-090 | 07 (503) 966-0904 (18X) |                            |             |
|--------------|-------------------|---------------|-------------------------|----------------------------|-------------|
| RECEIVED FRO | M: KICK S         | Sonnen        | Farm                    | APPLICATION                |             |
| BY:          |                   |               |                         | PERMIT                     |             |
| CACH         | 1504              | THE HERMAN