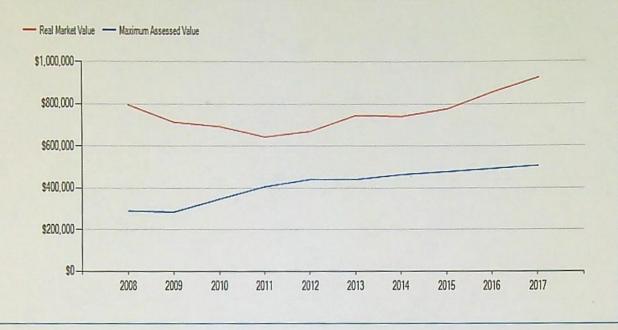

AL PURPOSE BLDG           |                  |            |            |
| 4.1 | GENERAL PURPOSE BUILDING       | 5                | 1152       | 2013       |
|     |                                |                  |            |            |

Value Information (per most recent certified tax roll)

RMV Land Market: \$0

RMV Land Spec. \$256,560

Assess.:

RMV Structures: \$669,880
RMV Total: \$926,440
SAV: \$55,180
Exception RMV: \$0
Exemption RMV: \$0

Exemption RMV: \$0
Exemption Description: None
M5 Taxable: \$725,060
MAV: \$507,350

RECEIVED

APR 2 4 2018

MSAV: AV:

\$35,050

\$542,400

Graph shows tax roll Real Market Value and Maximum Assessed Value of this property for past 10 years. For a detailed explanation, please see definition of Assessed Value above (hover over the "i").



| <b>Year</b> | Improvements RMV | Land RMV | Special Mkt/Use    | Exemptions | Taxable Assessed Value |
|-------------|------------------|----------|--------------------|------------|------------------------|
| 016         | \$611,550        | \$0      | \$246,250/\$34,150 | None       | \$526,730              |
| 2015        | \$531,090        | \$0      | \$246,250/\$33,270 | None       | \$511,510              |
| 2014        | \$501,230        | \$0      | \$240,250/\$32,420 | None       | \$496,740              |
| 2013        | \$499,080        | \$0      | \$247,150/\$31,900 | None       | \$473,220              |
| 2012        | \$423,160        | \$0      | \$247,150/\$31,090 | None       | \$454,250              |
| 2011        | \$428,130        | \$0      | \$216,120/\$30,46