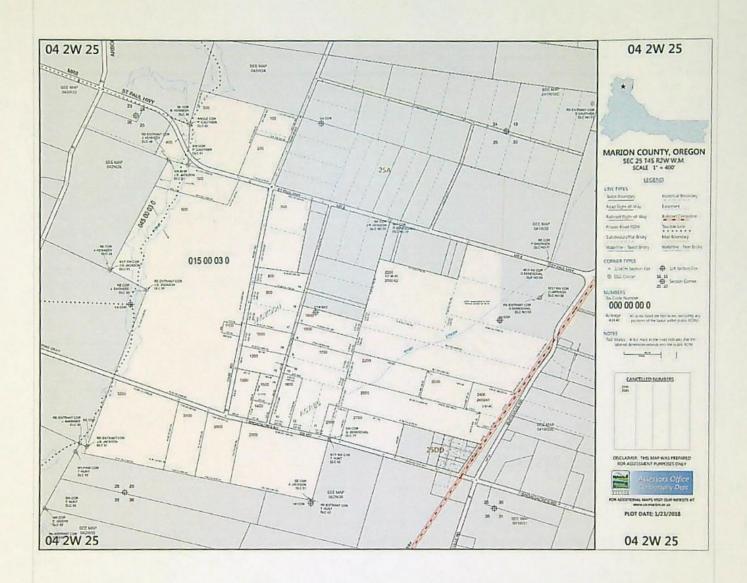

County records:

FEE: \$ 36.00

ALAN H DAVIDSON COUNTY CLERK

THIS IS NOT AN INVOICE.

RECEIVED

APR 2 4 2018

**OWRD** 

### EXHIBIT 1

Beginning at an iron pipe 26.02 chains North 79° 47' West from the S. E. corner of the Jerome B. Jackson's D. L. C. No. 51, in T. 4 S. R. 2 W. of the Willamette Meridian, Marion County, Oregon; thence N. 79° 47' W. along the south line of said D. L. C. 7.05 chains to a plow share; thence N. 11° 14' E. 14.265 to a plow share in the center of the County road; thence South 78° 45' E. along the center line of said road 7.05 chains to a cast iron; thence S. 11° 14' W. 14.14 chains to the point of beginning, containing 10 acres of land, being a part of the D. L. C. No. 51 of Jerome B. Jackson and lying in the County of Marion and State of Oregon.





APR 2







### Parcel ID: R12208

Sentry Dynamics, Inc. and its customers make no epresentations, warranties or conditions, express or implied, as to the accuracy or completeness of information contained in this report.

APR 24 2018







## Parcel ID: R12208

Sentry Dynamics, Inc. and its customers make no representations, warranties or conditions, express or implied, as to the accuracy or completeness of information contained in this report.

APR 24 2018



# JOYE Jessica L \* WRD

From: Will McGill <willmcgill.surveying@gmail.com>

Sent: Monday, April 23, 2018 7:16 AM

To: JOYE Jessica L \* WRD cc: sonnenfarm@yahoo.com

Subject: T-12855

### Hi Jessica,

I have reviewed the Draft Preliminary Determination with Rick Sonnen and we are requesting you to proceed and at the same time request the f