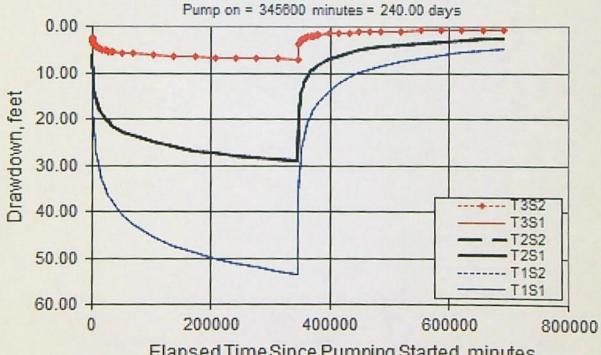

10         | 50         | ft/day  | 0.25 cfs      |
| Aquifer thickness                 | b        |            | 50         |            | ft      | 14.71 cfm     |
| Storativity                       | S_1      |            | 0.00010    |            |         | 21,176.47 cfd |
|                                   | S_2      |            | 0.00010    |            |         | 0.49 af/d     |
| Transmissivity Conversions        | T_f2pd   | 250        | 500        | 2,500      | ft2/day |               |
|                                   | T_ft2pm  | 0.1736     | 0.3472     | 1.7361     | ft2/min |               |
|                                   | T_gpdpft | 1,870      | 3,740      | 18,700     | gpd/ft  |               |

# Theis Drawdown and Recovery at r = 700 ft From Pumping Well



Elapsed Time Since Pumping Started, minutes

# Hunt 2003 Analytical Stream Depletion Model Results - Authorized POA to Case Creek

### 76 PyHunt stream depletion analysis tool

| Application type:        | T             |  |  |  |
|--------------------------|---------------|--|--|--|
| Application number:      | 12855         |  |  |  |
| Well number:             | 1 (MARI 1291) |  |  |  |
| Stream Number:           | 1             |  |  |  |
| Pumping rate (cfs):      | .25           |  |  |  |
| Pumping duration (days): | 244.0         |  |  |  |

| Parameter                                | Symbol | Scenario 1 | Scenario 2 | Scenario 3 | Units   |
|------------------------------------------|--------|------------|------------|------------|---------|
| Distance from well to stream