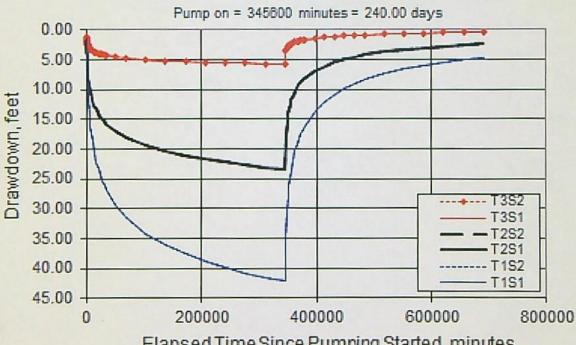

| T_gpdpft | 1,870      | 3,740      | 18,700     | gpd/ft  |               |





Elapsed Time Since Pumping Started, minutes

Page 5 of 8 Last Revised: 04/20/2015

# Theis drawdown, proposed APOA to nearest likely domestic well (~700 ft). Most likely scenario (T2S1) shows about 28 ft of drawdown after 240 days of continuous pumping.

Theis Time-Drawdown Worksheet v.3.00

Calculates Theis nonequilibrium drawdown and recovery at any arbitrary radial distance, r, from a pumping well for 3 different T values and radial distance, r, from a pumping well for 3 different T values and 2 different S values. Written by Karl C. Wozniak September 1992. Last modified December 30, 2014

| Input Data:                       | Var Name | Scenario 1 | Scenario 2 | Scenario 3 | Units   |               |
|-----------------------------------|----------|------------|------------|----------