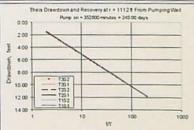

ic conductivity           | K        | 8.8        | 88         | 88         | fifday. | 2.55 cm        |
| Aguifer thickness                | b        | 100        | 100        |            | n       | 171.60 ctm     |
| Storativty                       | 5.1      |            | 0.00100    |            |         | 247,104 00 cfd |
|                                  | 5 2      |            | 0.00100    |            |         | 5.67 afid      |
| Transmissivity Conversions       | T Cpd    | 8,800      | 8,800      | 005,6      | fi2/day |                |
|                                  | T ft2pm  | 6 1111     | 6 1111     | 6 1111     | fi2/min |                |
|                                  | T_opdpft | 65.824     | 65,824     | 65.824     | and/ft  |                |













Theis Time-Drawdown Worksheet v3.00
Calculates Theis nonequilibrium drawdown and recovery at any arbitrary radial distance, r, from a pumping well for 3 different T values and radial distance, r, from a pumping well for 3 different T values and 2 different 5 values
Written by Karl C. Wozniak September 1992. Last modified December 30, 2014

| Input Data:                      | Var Name     | Scenario 1 | Scenario 2 | Scenario 3