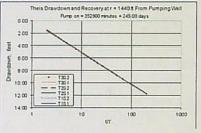

|          |                |

6.1111 ft2/min 65.824 gpd/ft













radial distance, r, from a pumping well for 3 different T values and 2 different S values Written by Karl C Wozniak September 1992. Last modified December 30, 2014

| Input Data:                       | Var Name | Scenario 1 | Scenario 2 | Scenario 3           | Units     |                |
|-----------------------------------|----------|------------|------------|----------------------|-----------|----------------|
| Total pumping time                | t        |            | 245        | CONTRACTOR OF STREET | d         |                |
| Radial distance from pumped well: | r        |            | 4115,00    |                      | ft.       | Q conversions  |
| Pumping rate                      | Q        |            | 2.9        |                      | cfs       | 1,283 57 gpm