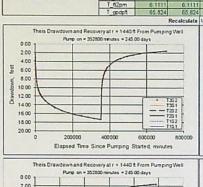

|          |                |

6.1111 ft2/min 65.824 gpd/ft













radial distance, r, from a pumping well for 3 different T values and 2 different S values Written by Karl C Wozniak September 1992. Last modified December 30, 2014

| Input Data:                       | Var Name | Scenario 1 | Scenario 2 | Scenario 3           | Units     |                |
|-----------------------------------|----------|------------|------------|----------------------|-----------|----------------|
| Total pumping time                | t        |            | 245        | CONTRACTOR OF STREET | d         |                |
| Radial distance from pumped well: | r        |            | 4115,00    |                      | ft.       | Q conversions  |
| Pumping rate                      | Q        |            | 2.9        |                      | cfs       | 1,283