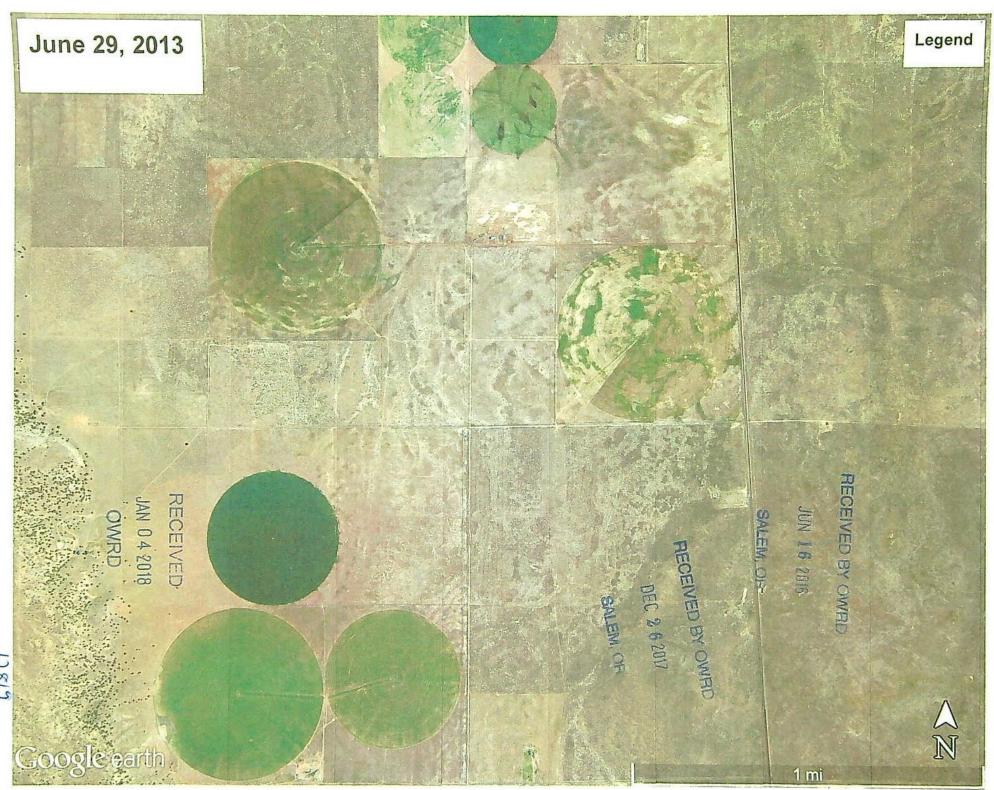

4. Date of Site Inspection:

8-27-2020

5. Person(s) interviewed and description of their association with the project:

| NAME            | DATE      | Association with the Project |
|-----------------|-----------|------------------------------|
| Travis Singhose | 8-27-2020 | Owner                        |