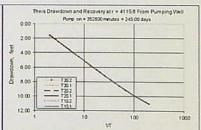

| ft/day    | 2.86 cfs       |
| Aguser thickness                  | ь        |            | 100        |                      | ft        | 171.60 cfm     |
| Storatryty                        | 5_1      |            | 0.00100    |                      | - William | 247,104.00 cfd |
|                                   | 5_2      |            | 0.00100    |                      |           | 5 67 a5d       |
| Transmissivity Conversions        | T_f2pd   | 008,8      | 8,800      | 8,600                | #2/day    | 7-1-1-1-1-1-1  |
|                                   | T_ft2pm  | 6 1111     | 6 1111     | 6 1111               | ft2/min   |                |
|                                   | T_opdoft | 65,824     | 65,824     | 65,824               | gpd/ft    |                |















#### STATE OF OREGON

COUNTY OF

HARNEY



#### CERTIFICATE OF WATER RIGHT

This is to certify, That

THOMAS C. CLEMENS

of 90 West Adams, Burns , State of OR 97720 , has made proof to the satisfaction of the Water Resources Director, of a right to the use of the waters of a Well

a tributary of Malheur Lake irrigation of 120.0 acres

for the purpose of

under Permit No. G-6961 and that said right to the use of said waters has been perfected in accordance with the laws of Oregon; that the priority of the right hereby confirmed dates from August 12, 1976

that the amount of water to which such right is entitled and hereby confirmed, for the purposes aforesaid, is limited to an amount actually beneficially used for said purposes, and shall not exceed

1.5 cubic feet per second

or it