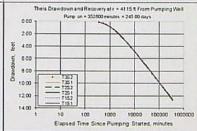

| ft/day    | 2.86 cfs       |
| Aguser thickness                  | ь        |            | 100        |                      | ft        | 171.60 cfm     |
| Storatryty                        | 5_1      |            | 0.00100    |                      | - William | 247,104.00 cfd |
|                                   | 5_2      |            | 0.00100    |                      |           | 5 67 a5d       |
| Transmissivity Conversions        | T_f2pd   | 008,8      | 8,800      | 8,600                | #2/day    | 7-1-1-1-1-1-1  |
|                                   | T_ft2pm  | 6 1111     | 6 1111     | 6 1111               | ft2/min   |                |
|                                   | T_opdoft | 65,824     | 65,824     | 65,824               | gpd/ft    |                |















#### STATE OF OREGON

COUNTY OF

HARNEY



#### CERTIFICATE OF WATER RIGHT

This is to certify, That

THOMAS C. CLEMENS

of 90 West Adams, Burns , State of OR 97720 , has made proof to the satisfaction of the Water Resources Director, of a right to the use of the waters of a Well

a tributary of Malheur Lake irrigation of 120.0 acres

for the purpose of

under Permit No. G-6961 and that said right to the use of said waters has been perfected in accordance with the laws of Oregon; that the priority of the right hereby confirmed dates from August 12, 1976

that the amount of water to which such right is entitled and hereby confirmed, for the purposes aforesaid, is limited to an amount actually beneficially used for said purposes, and shall not exceed

1.5 cubic feet per second

or