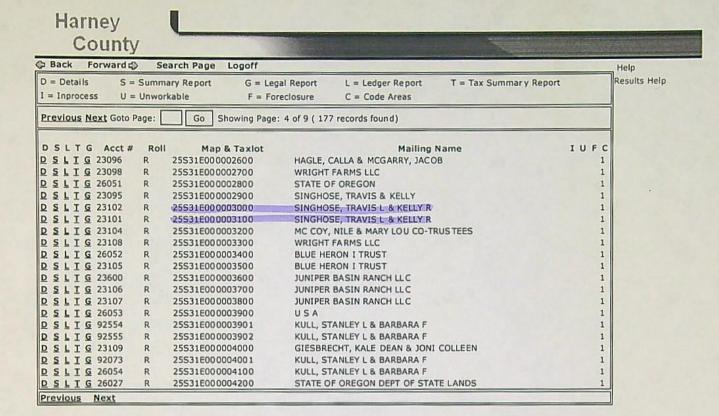

6. County:

| 1000 |        |  |
|------|--------|--|
|      | Harney |  |

7. If any property described in the place of use of the transfer final order is excluded from this report, identify the owner of record for that property (ORS 537,230(5)):