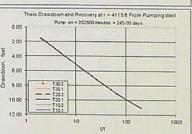

# Groundwater File Review: NIA

Pump Test Submitted? YES NO\* Pump Test Required? YES NO

<sup>\*</sup>If no, include pump test flyer w/acknowledgment letter