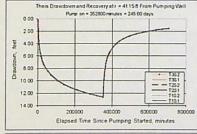

| ft/day    | 2.86 cfs       |
| Aguser thickness                  | ь        |            | 100        |                      | ft        | 171.60 cfm     |
| Storatryty                        | 5_1      |            | 0.00100    |                      | - William | 247,104.00 cfd |
|                                   | 5_2      |            | 0.00100    |                      |           | 5 67 a5d       |
| Transmissivity Conversions        | T_f2pd   | 008,8      | 8,800      | 8,600                | #2/day    | 7-1-1-1-1-1-1  |
|                                   | T_ft2pm  | 6 1111     | 6 1111     | 6 1111               | ft2/min   |                |
|                                   | T_opdoft | 65,824     | 65,824     | 65,824               | gpd/ft    |                |















#### STATE OF OREGON

COUNTY OF

HARNEY



#### CERTIFICATE OF WATER RIGHT

This is to certify, That

THOMAS C. CLEMENS

of 90 West Adams, Burns , State of OR 97720 , has made proof to the satisfaction of the Water Resources Director, of a right to the use of the waters of a Well

a tributary of Malheur Lake irrigation of 120.0 acres

for the purpose of

under Permit No. G-6961 and that said right to the use of said waters has been perfected in accordance with the laws of Oregon; that the priority of the right hereby confirmed dates from August 12, 1976

that the amount of water to which such right is entitled and hereby confirmed, for the purposes aforesaid, is limited to an amount actually beneficially used for said purposes, and shall not exceed

1.5 cubic feet per second

o