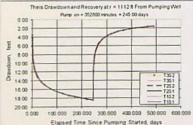

raulic conductivity           | K        | 8.8        | 88         | 88         | fifday. | 2.55 cm        |
| Aguifer thickness                | b        | 100        | 100        |            | n       | 171.60 ctm     |
| Storativty                       | 5.1      |            | 0.00100    |            |         | 247,104 00 cfd |
|                                  | 5 2      |            | 0.00100    |            |         | 5.67 afid      |
| Transmissivity Conversions       | T Cpd    | 8,800      | 8,800      | 005,6      | fi2/day |                |
|                                  | T ft2pm  | 6 1111     | 6 1111     | 6 1111     | fi2/min |                |
|                                  | T_opdpft | 65.824     | 65,824     | 65.824     | and/ft  |                |













Theis Time-Drawdown Worksheet v3.00
Calculates Theis nonequilibrium drawdown and recovery at any arbitrary radial distance, r, from a pumping well for 3 different T values and radial distance, r, from a pumping well for 3 different T values and 2 different 5 values
Written by Karl C. Wozniak September 1992. Last modified December 30, 2014

| Input Data:                      | Var Name     | Scenario 1 | Scenario 2 | Scenario 3