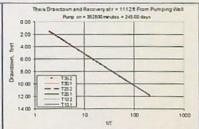

ydraulic conductivity           | K        | 8.8        | 88         | 88         | fifday. | 2.55 cm        |
| Aguifer thickness                | b        | 100        | 100        |            | n       | 171.60 ctm     |
| Storativty                       | 5.1      |            | 0.00100    |            |         | 247,104 00 cfd |
|                                  | 5 2      |            | 0.00100    |            |         | 5.67 afid      |
| Transmissivity Conversions       | T Cpd    | 8,800      | 8,800      | 005,6      | fi2/day |                |
|                                  | T ft2pm  | 6 1111     | 6 1111     | 6 1111     | fi2/min |                |
|                                  | T_opdpft | 65.824     | 65,824     | 65.824     | and/ft  |                |













Theis Time-Drawdown Worksheet v3.00
Calculates Theis nonequilibrium drawdown and recovery at any arbitrary radial distance, r, from a pumping well for 3 different T values and radial distance, r, from a pumping well for 3 different T values and 2 different 5 values
Written by Karl C. Wozniak September 1992. Last modified December 30, 2014

| Input Data:                      | Var Name     | Scenario 1 | Scenario 2 | Scenario 3