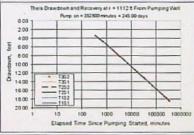

Hydraulic conductivity           | K        | 8.8        | 88         | 88         | fifday. | 2.55 cm        |
| Aguifer thickness                | b        | 100        | 100        |            | n       | 171.60 ctm     |
| Storativty                       | 5.1      |            | 0.00100    |            |         | 247,104 00 cfd |
|                                  | 5 2      |            | 0.00100    |            |         | 5.67 afid      |
| Transmissivity Conversions       | T Cpd    | 8,800      | 8,800      | 005,6      | fi2/day |                |
|                                  | T ft2pm  | 6 1111     | 6 1111     | 6 1111     | fi2/min |                |
|                                  | T_opdpft | 65.824     | 65,824     | 65.824     | and/ft  |                |













Theis Time-Drawdown Worksheet v3.00
Calculates Theis nonequilibrium drawdown and recovery at any arbitrary radial distance, r, from a pumping well for 3 different T values and radial distance, r, from a pumping well for 3 different T values and 2 different 5 values
Written by Karl C. Wozniak September 1992. Last modified December 30, 2014

| Input Data:                      | Var Name     | Scenario 1 | Scenario 2 | Scenario 3