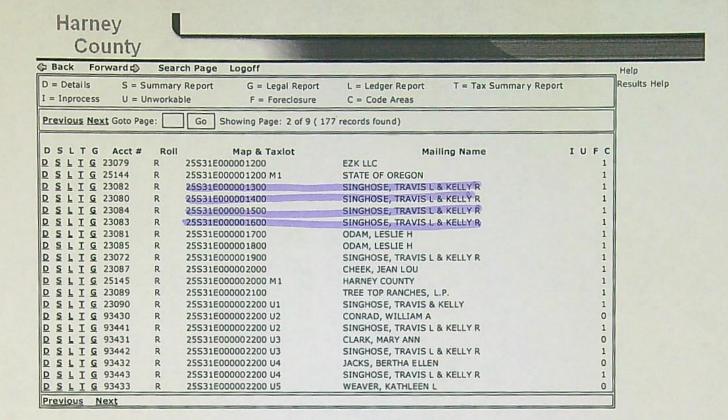

6. County:

| 1000 |        |  |
|------|--------|--|
|      | Harney |  |

7. If any property described in the place of use of the transfer final order is excluded from this report, identify the owner of record for that property (ORS 537,230(5)):