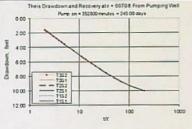

| К        | 6.0           | 88         | 8.0        | fl/day  | 2.66 ch        |
| Aquifer thickness                | b        | In the second | 100        |            | 1       | 171.60 cfm     |
| Storativity                      | S 1      |               | 0.00100    |            |         | 247,104.00 cfd |
|                                  | 5.2      |               | 0.00100    | -          |         | 5.67 afid      |
| Transmissivity Conversions       | T f2pd   | 8.600         | 8,800      | 8,800      | ft2/day |                |
|                                  | T ft2pm  | 6.1111        | 6 1111     | 6.1111     | ft2/min |                |
|                                  | T godeft | 65.824        | 65.824     | 65.824     | and/ft  |                |













Theis Time-Drawdown Worksheet v3.00
Calculates Theis nonequilibrium drawdown and recovery at any arbitrary radial distance, r, from a pumping well for 3 different T values and radial distance, r, from a pumping well for 3 different T values and 2 different 5 values.
Written by Karl C. Wozniak September 1992. Last modified December 30, 2014

| Input Data:                      | Var Name | Scenario 1 | Scenario 2 | Scenario 3 | Units   |                |
|----------------------------------|----------|------------|------------|------------|---------|----------------|
| Total pumping time               | 1        |            | 245        |            | d       |                |
| Radial distance from pumped well | 1        |            | 1112.00    |            | f.      | Q conversions  |