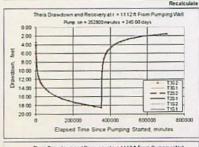

| Hydraulic conductivity           | K        | 8.8        | 88         | 88         | fifday. | 2.55 cm        |
| Aguifer thickness                | b        | 100        | 100        |            | n       | 171.60 ctm     |
| Storativty                       | 5.1      |            | 0.00100    |            |         | 247,104 00 cfd |
|                                  | 5 2      |            | 0.00100    |            |         | 5.67 afid      |
| Transmissivity Conversions       | T Cpd    | 8,800      | 8,800      | 005,6      | fi2/day |                |
|                                  | T ft2pm  | 6 1111     | 6 1111     | 6 1111     | fi2/min |                |
|                                  | T_opdpft | 65.824     | 65,824     | 65.824     | and/ft  |                |













Theis Time-Drawdown Worksheet v3.00
Calculates Theis nonequilibrium drawdown and recovery at any arbitrary radial distance, r, from a pumping well for 3 different T values and radial distance, r, from a pumping well for 3 different T values and 2 different 5 values
Written by Karl C. Wozniak September 1992. Last modified December 30, 2014

| Input Data:                      | Var Name     | Scenario 1 | Scenario 2 | Scenario 3