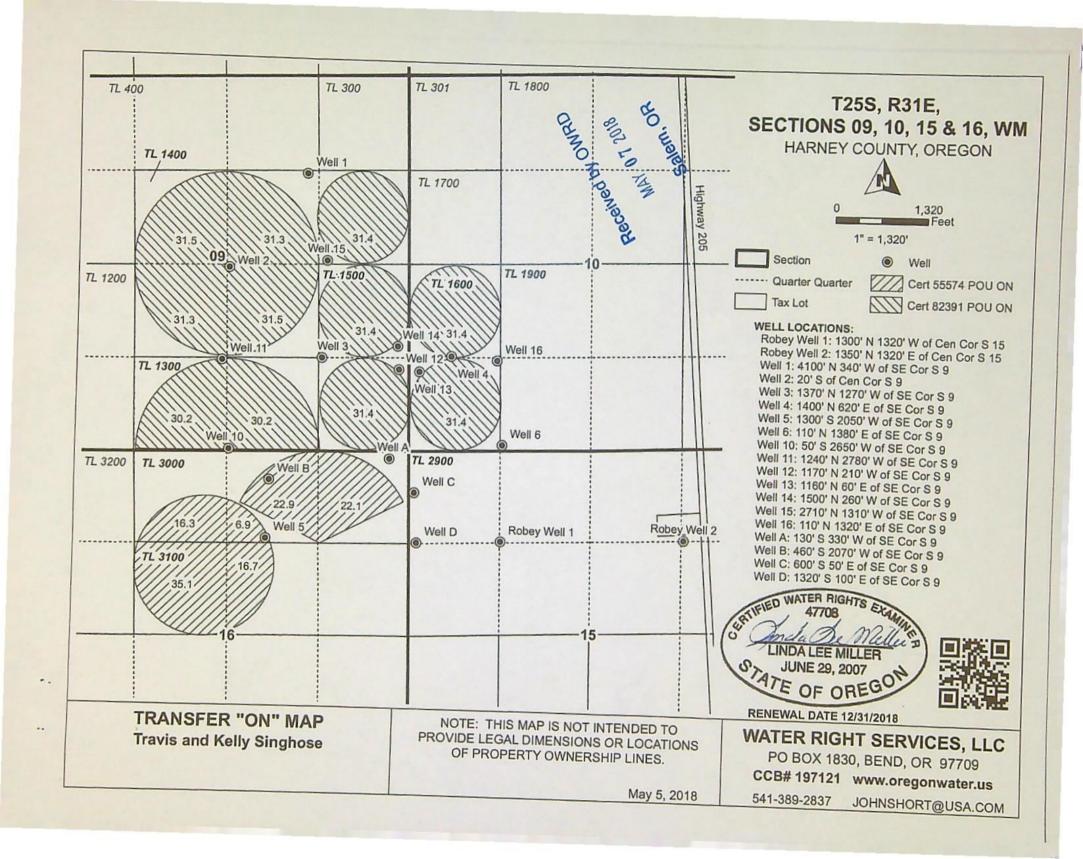

4. Date of Site Inspection:

8-27-2020

5. Person(s) interviewed and description of their association with the project:

| NAME            | DATE      | Association with the Project |
|-----------------|-----------|------------------------------|
| Travis Singhose | 8-27-2020 | Owner                        |

6. County:

| 1000 |        |  |
|------|--------|--|
|      | Harney |  |

7. If any property described in the place of use of the transfer final order is excluded from this report, identify the owner of record for that property (ORS 537,230(5)):