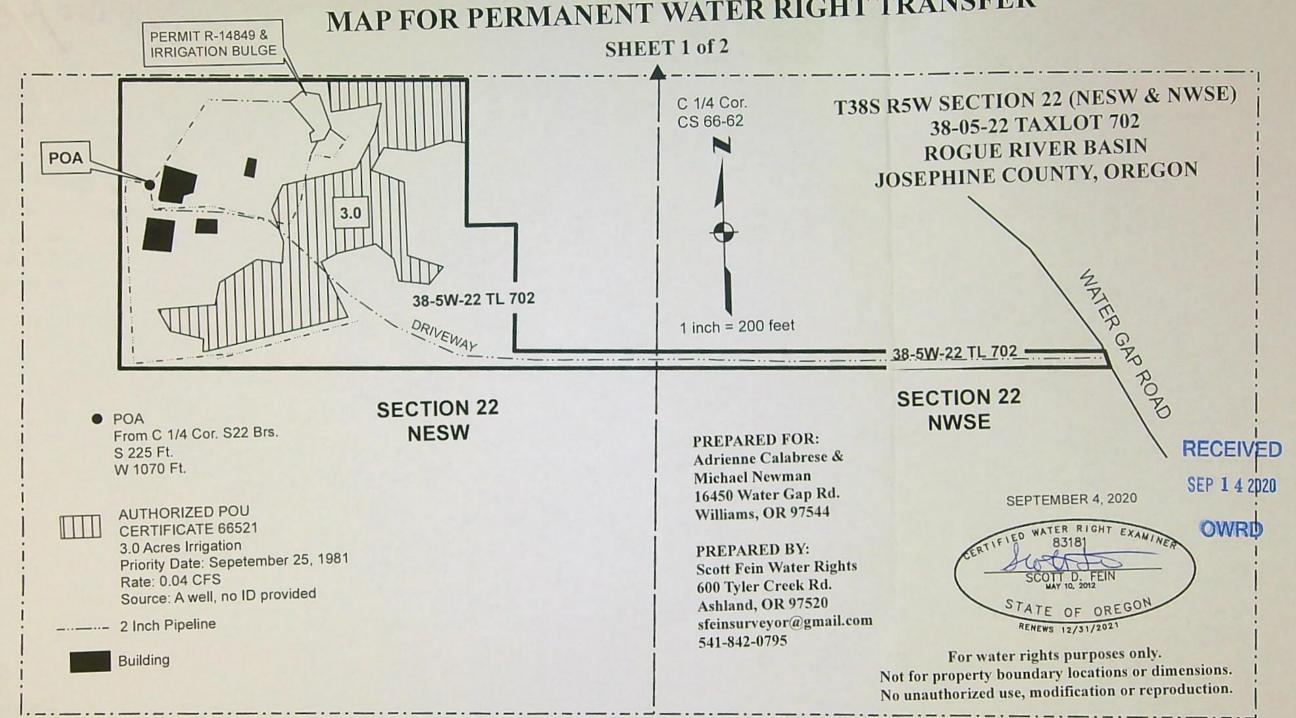

## CLAIM OF BENEFICIAL USE MAP

A Claim of Beneficial Use Map must be submitted with this claim. Claims submitted without the Claim of Beneficial Use map will be returned. The map shall be submitted on polyester film at a scale of 1'' = 1320 feet, 1'' = 400 feet, or the original full-size scale of the county assessor map for the location.

For the purpose of this Claim, the map must identify the developed new place of use. The existing point(s) of diversion or point(s) of appropriation are required to be included on the Claim map, based on the locations described in the transfer final order.

Trimble Geo 7X GNSS Receiver was utilized to perform a field survey of the place of use, point of appropriation, and ties to survey monuments as shown. Data was post processed via differential correction to multiple CORS GNSS stations. Computations and drafting were performed in CAD.

# Map Checklist

Please be sure that the map you submit includes ALL the items listed below. (Reminder: Incomplete maps and/or claims may be returned.)

| Map on polyester film.                                                                                                                 |
|----------------------------------------------------------------------------------------------------------------------------------------|
| Appropriate scale (1" = 400 feet, 1" = 1320 feet, or the original full-size scale of the county assessor map)                          |
| Township, Range, Section, Donation Land Claims, and Government Lots                                                                    |
| Locations of fish screens and/or fish by-pass devices in relationship to point of diversion                                            |
| Locations of meters and/or measuring devices in relationship to point of diversion                                                     |
| Conveyance structures illustrated (pumps, reservoirs, pipelines, ditches, etc.) *Not required for this type of Claim of Beneficial Use |
| Point(s) of diversion or appropriation (illustrated and coordinates)                                                                   |
| Tax lot boundaries and numbers                                                                                                         |
| Source illustrated if surface water                                                                                                    |
| Disclaimer ("This map is not intended to provide legal dimensions or locations of property ownership lines")                           |
| Transfer application number                                                                                                            |
| North arrow                                                                                                                            |
| Legend                                                                                                                                 |
| CWRE stamp and signature                                                                                                               |
|                                                                                                                                        |