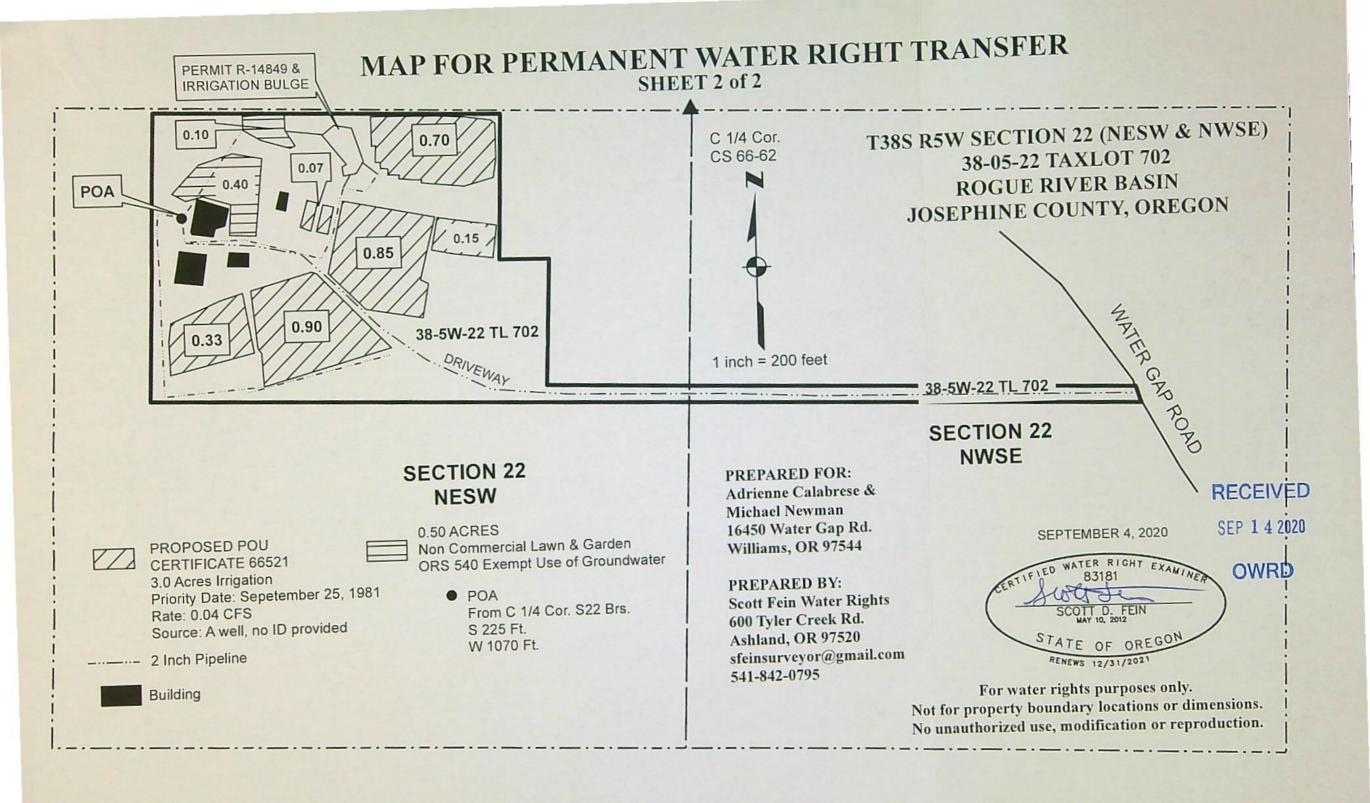

# 1. Claim Summary:

If Irrigation or Nursery Use:

| THE # OF ACRES ALLOWED | THE # OF ACRES DEVELOPED |
|------------------------|--------------------------|
|                        |                          |
|                        |                          |

If the use(s) was not irrigation or nursery:

WAS THE NEW PLACE OF USE DEVELOPED TO THE FULL EXTENT
AUTHORIZED UNDER THE ORDER?

(INCLUDE THE LOCATION OF THE DEVELOPED PLACE USE ON THE
CLAIM MAP)

YES NO NA

## CLAIM OF BENEFICIAL USE MAP

A Claim of Beneficial Use Map must be submitted with this claim. Claims submitted without the Claim of Beneficial Use map will be returned. The map shall be submitted on polyester film at a scale of 1'' = 1320 feet, 1'' = 400 feet, or the original full-size scale of the county assessor map for the location.

For the purpose of this Claim, the map must identify the developed new place of use. The existing point(s) of diversion or point(s) of appropriation are required to be included on the Claim map, based on the locations described in the transfer final order.