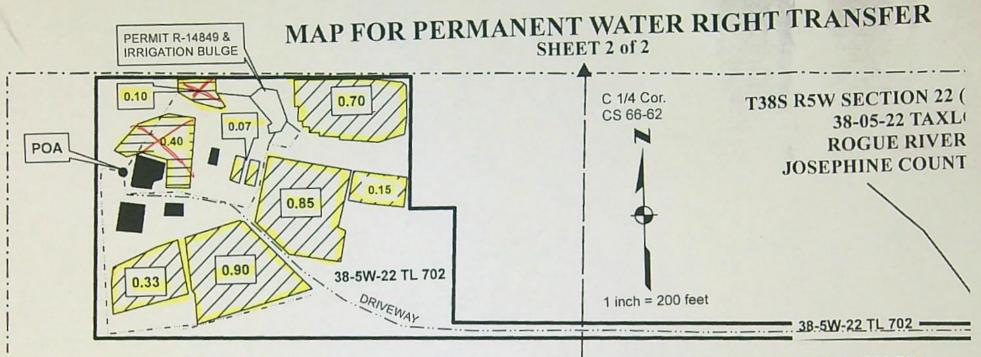

# 1. Claim Summary:

If Irrigation or Nursery Use:

| THE # OF ACRES ALLOWED | THE # OF ACRES DEVELOPED |
|------------------------|--------------------------|
|                        |                          |
|                        |                          |

If the use(s) was not irrigation or nursery:

WAS THE NEW PLACE OF USE DEVELOPED TO THE FULL EXTENT
AUTHORIZED UNDER THE ORDER?

(INCLUDE THE LOCATION OF THE DEVELOPED PLACE USE ON THE
CLAIM MAP)

YES NO NA

## CLAIM OF BENEFICIAL USE MAP

A Claim of Beneficial Use Map must be submitted with this claim. Claims submitted without the Claim of Beneficial Use map will be returned. The map shall be submitted on polyester film at a scale of 1'' = 1320 feet, 1'' = 400 feet, or the original full-size scale of the county assessor map for the location.

For the purpose of this Claim, the map must identify the developed new place of use. The existing point(s) of diversion or point(s) of appropriation are required to be included on the Claim map, based on the locations described in the transfer final order.

# Map Checklist

Please be sure that the map you submit includes ALL the items listed below. (Reminder: Incomplete maps and/or claims may be returned.)

| Map on polyester film.                                                                                                                 |
|----------------------------------------------------------------------------------------------------------------------------------------|
| Appropriate scale (1" = 400 feet, 1" = 1320 feet, or the original full-size scale of the county assessor map)                          |
| Township, Range, Section, Donation Land Claims, and Government Lots                                                                    |
| Locations of fish screens and/or fish by-pass devices in relationship to point of diversion                                            |
| Locations of meters and/or measuring devices in relationship to point of diversion                                                     |
| Conveyance structures illustrated (pumps, reservoirs, pipelines, ditches, etc.) *Not required for this type of Claim of Beneficial Use |
| Point(s) of diversion or appropriation (illustrated and coordinates)                                                                   |
| Tax lot boundaries and numbers                                                                                                         |
| Source illustrated if surface water                                                                                                    |
| Disclaimer ("This map is not intended to provide legal dimensions or locations of property ownership lines")                           |
| Transfer application number                                                                                                            |
| North arrow                                                                                                                            |
| Legend                                                                                                                                 |
| CWRE stamp and signature                                                                                                               |
|                                                                                                                                        |

MAR 2 3 2023

**CLAIM OF BENEFICIAL USE SURVEY FOR T-13523** 

**CLAIM OF BENEFICIAL USE SURVEY FOR T-13523** 

Water Resources Department

North Mall Office Building 725 Summer Street NE, Suite A Salem, OR 97301