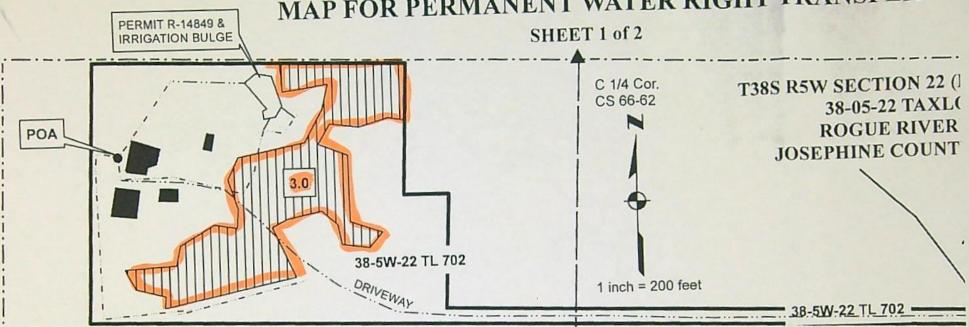

## CLAIM OF BENEFICIAL USE MAP

A Claim of Beneficial Use Map must be submitted with this claim. Claims submitted without the Claim of Beneficial Use map will be returned. The map shall be submitted on polyester film at a scale of 1'' = 1320 feet, 1'' = 400 feet, or the original full-size scale of the county assessor map for the location.

For the purpose of this Claim, the map must identify the developed new place of use. The existing point(s) of diversion or point(s) of appropriation are required to be included on the Claim map, based on the locations described in the transfer final order.

Provide a general description of the survey method used to prepare the map. Examples of possible methods include, but are not limited to, a traverse survey, GPS, or the use of aerial photos. If the basis of the survey is an aerial photo, provide the source, date, series and the aerial photo identification number.

Trimble Geo 7X GNSS Receiver was utilized to perform a field survey of the place of use, point of appropriation, and ties to survey monuments as shown. Data was post processed via differential correction to multiple CORS GNSS stations. Computations and drafting were performed in CAD.

# Map Checklist

Please be sure that the map you submit includes ALL the items listed below. (Reminder: Incomplete maps and/or claims may be returned.)

| Map on polyester film.                                                                                                                 |
|----------------------------------------------------------------------------------------------------------------------------------------|
| Appropriate scale (1" = 400 feet, 1" = 1320 feet, or the original full-size scale of the county assessor map)                          |
| Township, Range, Section, Donation Land Claims, and Government Lots                                                                    |
| Locations of fish screens and/or fish by-pass devices in relationship to point of diversion                                            |
| Locations of meters and/or measuring devices in relationship to point of diversion                                                     |
| Conveyance structures illustrated (pumps, reservoirs, pipelines, ditches, etc.) *Not required for this type of Claim of Beneficial Use |
| Point(s) of diversion or appropriation (illustrated and coordinates)                                                                   |
| Tax lot boundaries and numbers                                                                                                         |
| Source illustrated if surface water                                                                                                    |
| Disclaimer ("This map is not intended to provide legal dimensions or locations of property ownership lines")                           |
| Transfer application number                                                                                                            |
| North arrow                                                                                                                            |
| Legend                                                                                                                                 |
| CWRE stamp and signature                                                                                                               |
|                                                                                                                                        |

MAR 2 3 2023

**CLAIM OF BENEFICIAL USE SURVEY FOR T-13523** 

**CLAIM OF BENEFICIAL USE SURVEY FOR T-13523** 

Water Resources Department

North Mall Office Building 725 Summer Street NE, Suite A Salem, OR 97301