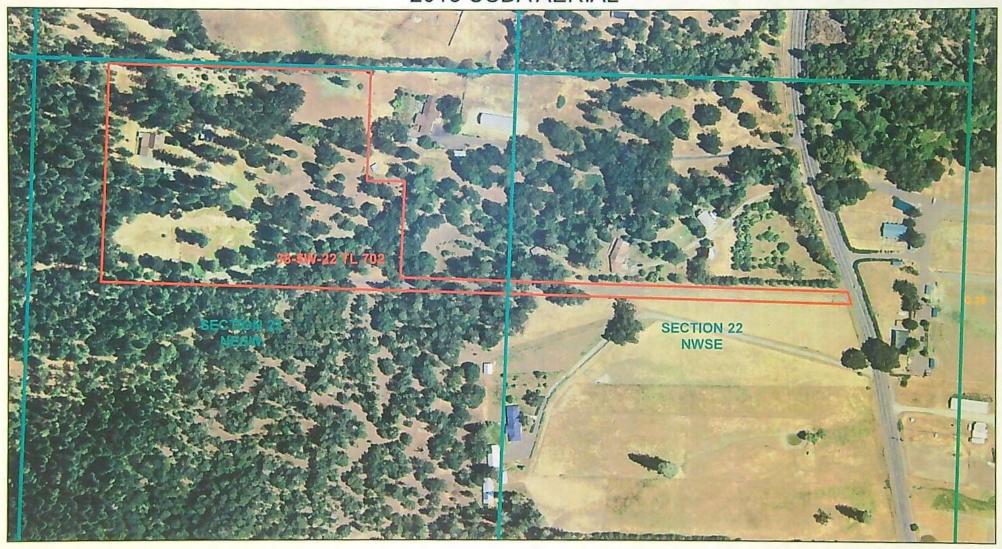

## CLAIM OF BENEFICIAL USE MAP

A Claim of Beneficial Use Map must be submitted with this claim. Claims submitted without the Claim of Beneficial Use map will be returned. The map shall be submitted on polyester film at a scale of 1'' = 1320 feet, 1'' = 400 feet, or the original full-size scale of the county assessor map for the location.

For the purpose of this Claim, the map must identify the developed new place of use. The existing point(s) of diversion or point(s) of appropriation are required to be included on the Claim map, based on the locations described in the transfer final order.

Provide a general description of the survey method used to prepare the map. Examples of possible methods include, but are not limited to, a traverse survey, GPS, or the use of aerial photos. If the basis of the survey is an aerial photo, provide the source, date, series and the aerial photo identification number.

Trimble Geo 7X GNSS Receiver was utilized to perform a field survey of the place of use, point of appropriation, and ties to survey monuments as shown. Data was post processed via differential correction to multiple CORS GNSS stations. Computations and drafting were performed in CAD.

# Map Checklist

Please be sure that the map you submit includes ALL the items listed below. (Reminder: Incomplete maps and/or claims may be returned.)

| Map on polyester film.                                                                                                                 |
|----------------------------------------------------------------------------------------------------------------------------------------|
| Appropriate scale (1" = 400 feet, 1" = 1320 feet, or the original full-size scale of the county assessor map)                          |
| Township, Range, Section, Donation Land Claims, and Government Lots                                                                    |
| Locations of fish screens and/or fish by-pass devices in relationship to point of diversion                                            |
| Locations of meters and/or measuring devices in relationship to point of diversion                                                     |
| Conveyance structures illustrated (pumps, reservoirs, pipelines, ditches, etc.) *Not required for this type of Claim of Beneficial Use |
| Point(s) of diversion or appropriation (illustrated and coordinates)                                                                   |
| Tax lot boundaries and numbers                                                                                                         |
| Source illustrated if surface water                                                                                                    |
| Disclaimer ("This map is not intended to provide legal dimensions or locations of property ownership lines")                           |
| Transfer application number                                                                                                            |
| North arrow                                                                                                                            |
| Legend                                                                                                                                 |
| CWRE stamp and signature                                                                                                               |
|                                                                                                                                        |