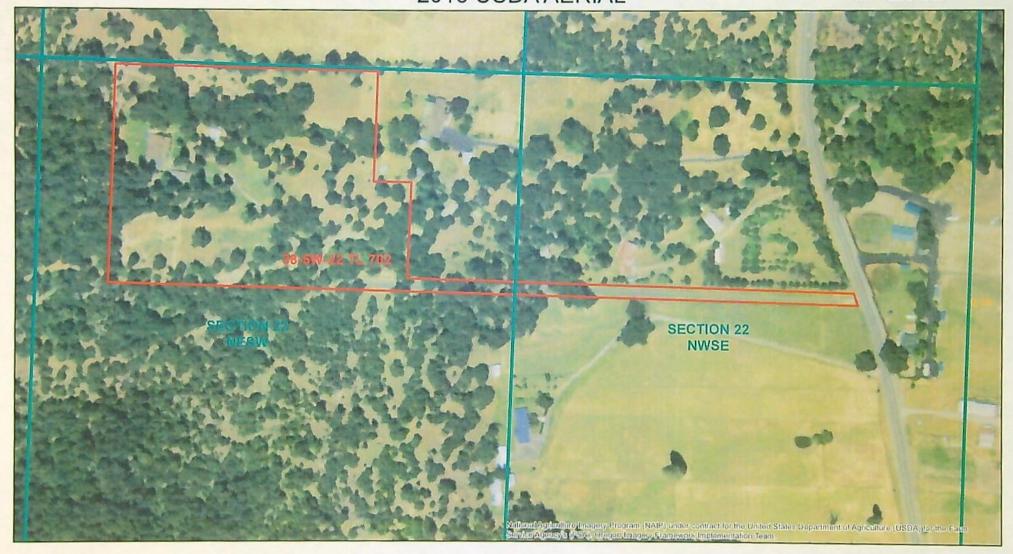

## CLAIM OF BENEFICIAL USE MAP

A Claim of Beneficial Use Map must be submitted with this claim. Claims submitted without the Claim of Beneficial Use map will be returned. The map shall be submitted on polyester film at a scale of 1'' = 1320 feet, 1'' = 400 feet, or the original full-size scale of the county assessor map for the location.

For the purpose of this Claim, the map must identify the developed new place of use. The existing point(s) of diversion or point(s) of appropriation are required to be included on the Claim map, based on the locations described in the transfer final order.

Provide a general description of the survey method used to prepare the map. Examples of possible methods include, but are not limited to, a traverse survey, GPS, or the use of aerial photos. If the basis of the survey is an aerial photo, provide the source, date, series and the aerial photo identification number.

Trimble Geo 7X GNSS Receiver was utilized to perform a field survey of the place of use, point of appropriation, and ties to survey monuments as shown. Data was post processed via differential correction to multiple CORS GNSS stations. Computations and drafting were performed in CAD.

# Map Checklist

Please be sure that the map you submit includes ALL the items listed below. (Reminder: Incomplete maps and/or claims may be returned.)

| Map on polyester film.                                                                                                                 |
|----------------------------------------------------------------------------------------------------------------------------------------|
| Appropriate scale (1" = 400 feet, 1" = 1320 feet, or the original full-size scale of the county assessor map)                          |
| Township, Range, Section, Donation Land Claims, and Government Lots                                                                    |
| Locations of fish screens and/or fish by-pass devices in relationship to point of diversion                                            |
| Locations of meters and/or measuring devices in relationship to point of diversion                                                     |
| Conveyance structures illustrated (pumps, reservoirs, pipelines, ditches, etc.) *Not required for this type of Claim of Beneficial Use |
| Point(s) of diversion or appropriation (illustrated and coordinates)                                                                   |
| Tax lot boundaries and numbers                                                                                                         |
| Source illustrated if surface water                                                                                                    |
| Disclaimer ("This map is not intended to provide legal dimensions or locations of property ownership lines")                           |
| Transfer application number                                                                                                            |
| North arrow                                                                                                                            |
| Legend                                                                                                                                 |
| CWRE stamp and signature                                                                                                               |
|                                                                                                                                        |