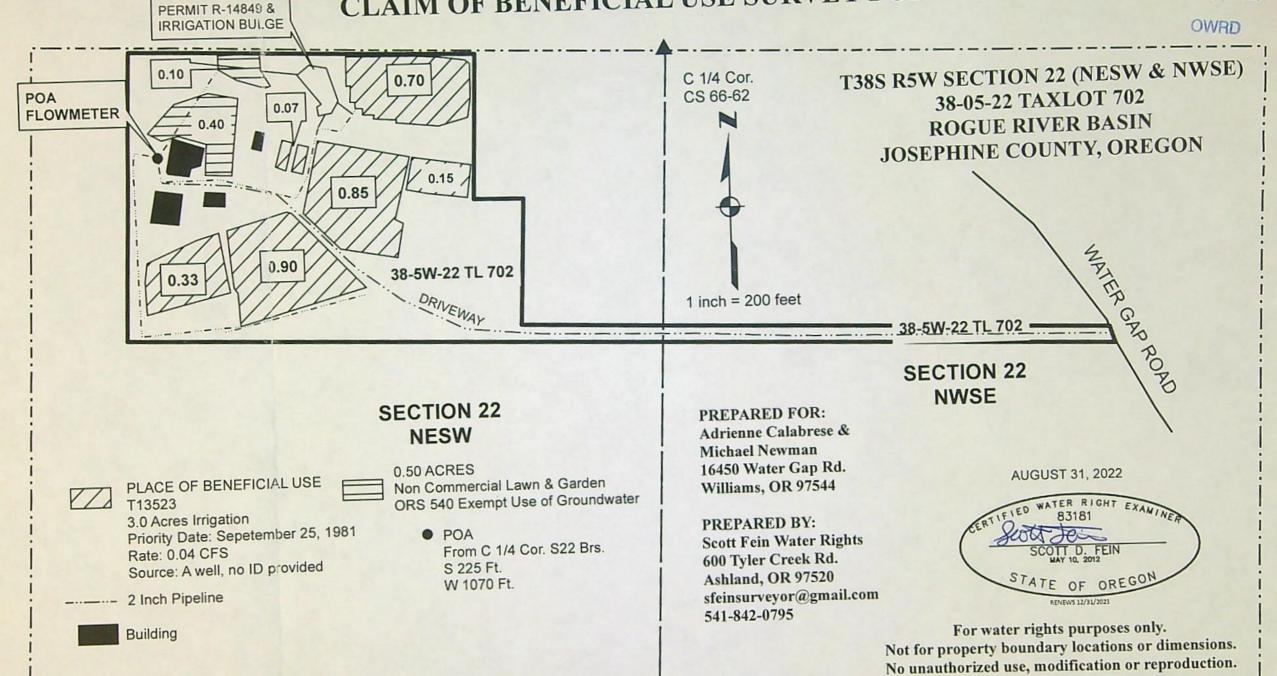

## CLAIM OF BENEFICIAL USE MAP

A Claim of Beneficial Use Map must be submitted with this claim. Claims submitted without the Claim of Beneficial Use map will be returned. The map shall be submitted on polyester film at a scale of 1'' = 1320 feet, 1'' = 400 feet, or the original full-size scale of the county assessor map for the location.

For the purpose of this Claim, the map must identify the developed new place of use. The existing point(s) of diversion or point(s) of appropriation are required to be included on the Claim map, based on the locations described in the transfer final order.

Trimble Geo 7X GNSS Receiver was utilized to perform a field survey of the place of use, point of appropriation, and ties to survey monuments as shown. Data was post processed via differential correction to multiple CORS GNSS stations. Computations and drafting were performed in CAD.

# Map Checklist

Please be sure that the map you submit includes ALL the items listed below. (Reminder: Incomplete maps and/or claims may be returned.)

| Map on polyester film.                                                                                                                 |
|----------------------------------------------------------------------------------------------------------------------------------------|
| Appropriate scale (1" = 400 feet, 1" = 1320 feet, or the original full-size scale of the county assessor map)                          |
| Township, Range, Section, Donation Land Claims, and Government Lots                                                                    |
| Locations of fish screens and/or fish by-pass devices in relationship to point of diversion                                            |
| Locations of meters and/or measuring devices in relationship to point of diversion                                                     |
| Conveyance structures illustrated (pumps, reservoirs, pipelines, ditches, etc.) *Not required for this type of Claim of Beneficial Use |
| Point(s) of diversion or appropriation (illustrated and coordinates)                                                                   |
| Tax lot boundaries and numbers                                                                                                         |
| Source illustrated if surface water                                                                                                    |
| Disclaimer ("This map is not intended to provide legal dimensions or locations of property ownership lines")                           |
| Transfer application number                                                                                                            |
| North arrow                                                                                                                            |
| Legend                                                                                                                                 |
| CWRE stamp and signature                                                                                                               |
|                                                                                                                                        |

MAR 2 3 2023

**CLAIM OF BENEFICIAL USE SURVEY FOR T-13523** 

**CLAIM OF BENEFICIAL USE SURVEY FOR T-13523** 

Water Resources Department

North Mall Office Building 725 Summer Street NE, Suite A Salem, OR 97301