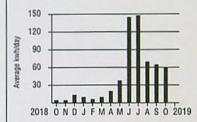

s Removal | 1,732 kwh | 0.0011400     | 1.97   |
| B P A Columbia River Benefits  |           |               |        |
| for 16 day(s)                  | 526 kwh   | -0.0093400    | -4.91  |
| for 13 day(s)                  | 427 kwh   | -0.0106200    | -4.53  |
| Late Payment Charge            |           | 0.0200000     | 4.71   |
| Total New Charges              |           |               | 201.30 |

Effective October 1, the Oregon Public Utility Commission approved a price increase to schedule 202. Schedule 202 is a renewable adjustment clause supply service adjustment. The adjustment recovers costs associated with upgrading wind resources. This schedule is included in the energy supply charges shown on your statement. Your statement may show charges

#### Historical Data - ITEM 2



#### Your Average Daily kwh Usage by Month

| PERIOD ENDING    | OCT 2019 | OCT 2018 |
|------------------|----------|----------|
| Avg. Daily Temp. | 49       | 54       |
| Total kwh        | 1732     | 150      |
| Avg. kwh per Day | 60       | 5        |
| Cost per Day     | \$6.78   | \$0.84   |

RECEIVED SEP 1 4 2020

OWRD

# New Mailing Address or Phone?

Please print your new information below and check the box on the reverse side of this Payment Stub. Thank you.

ACCOUNT NUMBER: 66117166-001 1



BILLING DATE: Oct 21, 2019 ACCOUNT NUMBER: 66117166-001 1 DUE DATE: Nov 6, 2019 AMOUNT DUE: \$1,067.38

at the old and new rate.

Effective October 1, the Oregon Public Utility Commission approved a decrease to the schedule 98 credit which reflects the adjustment associated with the Pac