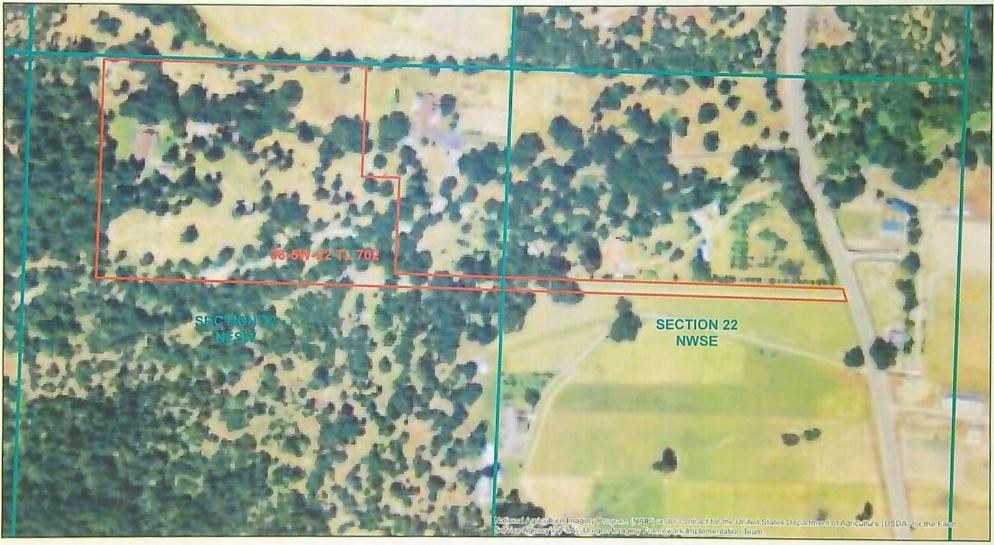

## CLAIM OF BENEFICIAL USE MAP

A Claim of Beneficial Use Map must be submitted with this claim. Claims submitted without the Claim of Beneficial Use map will be returned. The map shall be submitted on polyester film at a scale of 1'' = 1320 feet, 1'' = 400 feet, or the original full-size scale of the county assessor map for the location.

For the purpose of this Claim, the map must identify the developed new place of use. The existing point(s) of diversion or point(s) of appropriation are required to be included on the Claim map, based on the locations described in the transfer final order.

Provide a general description of the survey method used to prepare the map. Examples of possible methods include, but are not limited to, a traverse survey, GPS, or the use of aerial photos. If the basis of the survey is an aerial photo, provide the source, date, series and the aerial photo identification number.

Trimble Geo 7X GNSS Receiver was utilized to perform a field survey of the place of use, point of appropriation, and ties to survey monuments as shown. Data was post processed via differential correction to multiple CORS GNSS stations. Computations and drafting were performed in CAD.

# Map Checklist

Please be sure that the map you submit includes ALL the items listed below. (Reminder: Incomplete maps and/or claims may be returned.)

| Map on polyester film.                                                                                                                 |
|----------------------------------------------------------------------------------------------------------------------------------------|
| Appropriate scale (1" = 400 feet, 1" = 1320 feet, or the original full-size scale of the county assessor map)                          |
| Township, Range, Section, Donation Land Claims, and Government Lots                                                                    |
| Locations of fish screens and/or fish by-pass devices in relationship to point of diversion                                            |
| Locations of meters and/or measuring devices in relationship to point of diversion                                                     |
| Conveyance structures illustrated (pumps, reservoirs, pipelines, ditches, etc.) *Not required for this type of Claim of Beneficial Use |
| Point(s) of diversion or appropriation (illustrated and coordinates)                                                                   |
| Tax lot boundaries and numbers                                                                                                         |
| Source illustrated if surface water                                                                                                    |
| Disclaimer ("This map is not intended to provide legal dimensions or locations of property ownership lines")                           |
| Transfer application number                                                                                                            |
| North arrow                                                                                                                            |
| Legend                                                                                                                                 |
| CWRE stamp and signature                                                                                                               |
|                                                                                                                                        |