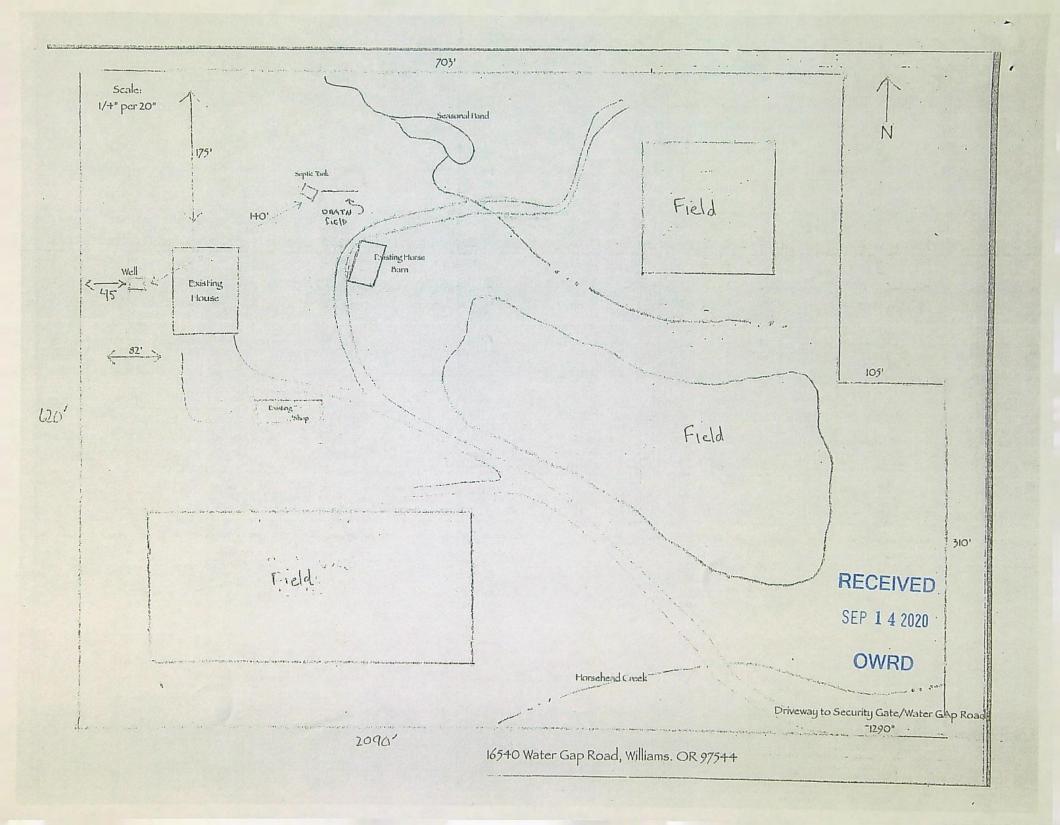

## CLAIM OF BENEFICIAL USE MAP

A Claim of Beneficial Use Map must be submitted with this claim. Claims submitted without the Claim of Beneficial Use map will be returned. The map shall be submitted on polyester film at a scale of 1'' = 1320 feet, 1'' = 400 feet, or the original full-size scale of the county assessor map for the location.

For the purpose of this Claim, the map must identify the developed new place of use. The existing point(s) of diversion or point(s) of appropriation are required to be included on the Claim map, based on the locations described in the transfer final order.

Provide a general description of the survey method used to prepare the map. Examples of possible methods include, but are not limited to, a traverse survey, GPS, or the use of aerial photos. If the basis of the survey is an aerial photo, provide the source, date, series and the aerial photo identification number.

Trimble Geo 7X GNSS Receiver was utilized to perform a field survey of the place of use, point of appropriation, and ties to survey monuments as shown. Data was post processed via differential correction to multiple CORS GNSS stations. Computations and drafting were performed in CAD.

# Map Checklist

Please be sure that the map you submit includes ALL the items listed below. (Reminder: Incomplete maps and/or claims may be returned.)

| Map on polyester film.                                                                                                                 |
|----------------------------------------------------------------------------------------------------------------------------------------|
| Appropriate scale (1" = 400 feet, 1" = 1320 feet, or the original full-size scale of the county assessor map)                          |
| Township, Range, Section, Donation Land Claims, and Government Lots                                                                    |
| Locations of fish screens and/or fish by-pass devices in relationship to point of diversion                                            |
| Locations of meters and/or measuring devices in relationship to point of diversion                                                     |
| Conveyance structures illustrated (pumps, reservoirs, pipelines, ditches, etc.) *Not required for this type of Claim of Beneficial Use |
| Point(s) of diversion or appropriation (illustrated and coordinates)                                                                   |
| Tax lot boundaries and numbers                                                                                                         |
| Source illustrated if surface water                                                                                                    |
| Disclaimer ("This map is not intended to provide legal dimensions or locations of property ownership lines")                           |
| Transfer application number                                                                                                            |
| North arrow                                                                                                                            |
| Legend                                                                                                                                 |
| CWRE stamp and signature                                                                                                               |
|                                                                                                                                        |

MAR 2 3 2023

**CLAIM OF BENEFICIAL USE SURVEY FOR T-13523** 

**CLAIM OF BENEFICIAL USE SURVEY FOR T-13523** 

Water Resources Department

North Mall Office Building 725 Summer Street NE, Suite A Salem, OR 97301