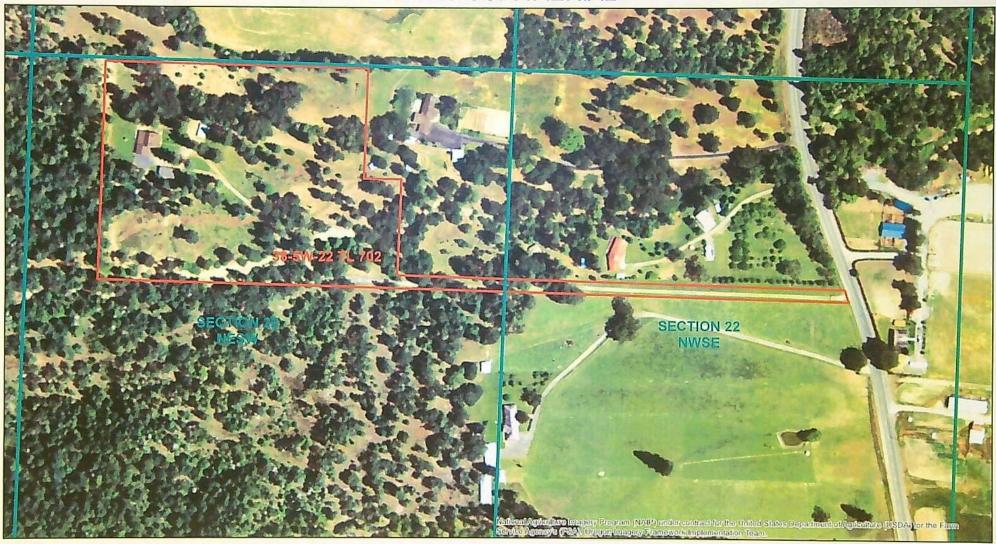

## CLAIM OF BENEFICIAL USE MAP

A Claim of Beneficial Use Map must be submitted with this claim. Claims submitted without the Claim of Beneficial Use map will be returned. The map shall be submitted on polyester film at a scale of 1'' = 1320 feet, 1'' = 400 feet, or the original full-size scale of the county assessor map for the location.

For the purpose of this Claim, the map must identify the developed new place of use. The existing point(s) of diversion or point(s) of appropriation are required to be included on the Claim map, based on the locations described in the transfer final order.

Provide a general description of the survey method used to prepare the map. Examples of possible methods include, but are not limited to, a traverse survey, GPS, or the use of aerial photos. If the basis of the survey is an aerial photo, provide the source, date, series and the aerial photo identification number.

Trimble Geo 7X GNSS Receiver was utilized to perform a field survey of the place of use, point of appropriation, and ties to survey monuments as shown. Data was post processed via differential correction to multiple CORS GNSS stations. Computations and drafting were performed in CAD.

# Map Checklist

Please be sure that the map you submit includes ALL the items listed below. (Reminder: Incomplete maps and/or claims may be returned.)

| Map on polyester film.                                                                                                                 |
|----------------------------------------------------------------------------------------------------------------------------------------|
| Appropriate scale (1" = 400 feet, 1" = 1320 feet, or the original full-size scale of the county assessor map)                          |
| Township, Range, Section, Donation Land Claims, and Government Lots                                                                    |
| Locations of fish screens and/or fish by-pass devices in relationship to point of diversion                                            |
| Locations of meters and/or measuring devices in relationship to point of diversion                                                     |
| Conveyance structures illustrated (pumps, reservoirs, pipelines, ditches, etc.) *Not required for this type of Claim of Beneficial Use |
| Point(s) of diversion or appropriation (illustrated and coordinates)                                                                   |
| Tax lot boundaries and numbers                                                                                                         |
| Source illustrated if surface water                                                                                                    |
| Disclaimer ("This map is not intended to provide legal dimensions or locations of property ownership lines")                           |
| Transfer application number                                                                                                            |
| North arrow                                                                                                                            |
| Legend                                                                                                                                 |
| CWRE stamp and signature                                                                                                               |
|                                                                                                                                        |

MAR 2 3 2023

**CLAIM OF BENEFICIAL USE SURVEY FOR T-13523** 

**CLAIM OF BENEFICIAL USE SURVEY FOR T-13523** 

Water Resources Department

North Mall Office Building 725 Summer Street NE, Suite A Salem, OR 97301