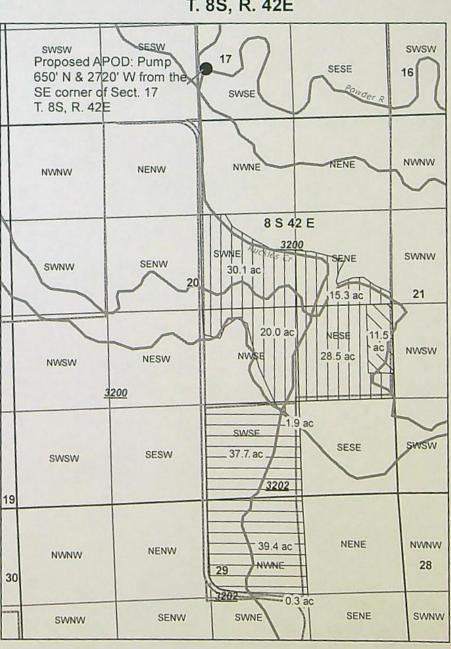

#### Authorized Point of Diversion:

| Twp | Rng  | Mer | Sec | Q-Q   | Measured Distances                                                                         |
|-----|------|-----|-----|-------|--------------------------------------------------------------------------------------------|
| 75  | 41 E | WM  | 28  | NW SE | 2 - BASCHE DITCH - 1880 FEET NORTH AND 600<br>FEET EAST FROM THE S1/4 CORNER OF SECTION 28 |

#### Authorized Place of Use:

|     |      |     |     | IF    | RRIGATION |             |         |                       |
|-----|------|-----|-----|-------|-----------|-------------|---------|-----------------------|
| Twp | Rng  | Mer | Sec | Q-Q   | Acres     | Owner       | Tax Lot | Point of<br>Diversion |
| 85  | 42 E | WM  | 20  | SW NE | 30.1      | WILDE RANCH | 3200    | 2                     |
| 85  | 42 E | WM  | 20  | SE NE | 15.3      | WILDE RANCH | 3200    | 2                     |
| 85  | 42 E | WM  | 20  | NE SE | 28.5      | WILDE RANCH | 3200    | 2                     |
| 85  | 42 E | WM  | 20  | NW SE | 20.0      | WILDE RANCH | 3200    | 2                     |
|     |      |     |     | Total | 93.9      |             |         |                       |

#### Authorized Point of Diversion:

| Twp | Rng  | Mer | Sec | Q-Q   | Measured Distances                                                                           |
|-----|------|-----|-----|-------|----------------------------------------------------------------------------------------------|
| 75  | 41 E | WM  | 28  | NW SE | POD 2 - BASCHE DITCH-1880 FEET NORTH AND 600<br>FEET EAST FROM THE S1/4 CORNER OF SECTION 28 |

#### Authorized Place of Use:

|     |      |     |     | IRR   | IGATION |             |                    |
|-----|------|-----|-----|-------|---------|-------------|--------------------|
| Twp | Rng  | Mer | Sec | Q-Q   | Acres   | Owner       | Point of Diversion |
| 85  | 42 E | WM  | 20  | NE SE | 5.5     | WILDE RANCH | 2                  |
| 85  | 42 E | WM  | 20  | NE SE | 6.0     | WILDE RANCH | 2                  |
|     |      |     |     | Total | 11.5    |             |                    |

#### Authorized Point of Diversion:

| Twp | Rng  | Mer | Sec | Q-Q   | Measured Distances                                                                  |
|-----|------|-----|-----|-------|-------------------------------------------------------------------------------------|
| 75  | 41 E | WM  | 28  | NW SE | BASCHE DITCH - 1880 FEET NORTH AND 600 FEET EAST FROM THE S1/4 CORNER OF SECTION 28 |

#### Authorized Place of Use:

|     |      | IRRIGAT | TION |       |       |
|-----|------|---------|------|-------|-------|
| Twp | Rng  | Mer     | Sec  | Q-Q   | Acres |
| 8 S | 42 E | WM      | 20   | SW SE | 37.7  |
| 8 S | 42 E | WM      | 29   | NW NE | 39.4  |
| 8 S | 42 E | WM      | 29   | SW NE | 0.3   |
|     |      |         |      | Total | 77.4  |

An additional point of diversion is necessary to convey the water to the places of use.
 Temporary Transfer Application T-13774 proposes an additional point of diversion approximately 6.7 miles downstream to:

| Twp | Rng  | Mer | Sec | Q-Q   | Measured Distances                                                           |
|-----|------|-----|-----|-------|------------------------------------------------------------------------------|
| 8 S | 42 E | WM  | 17  | SW SE | PUMP - 650 FEET NORTH AND 2720 FEET EAST<br>FROM THE SW CORNER OF SECTION 17 |