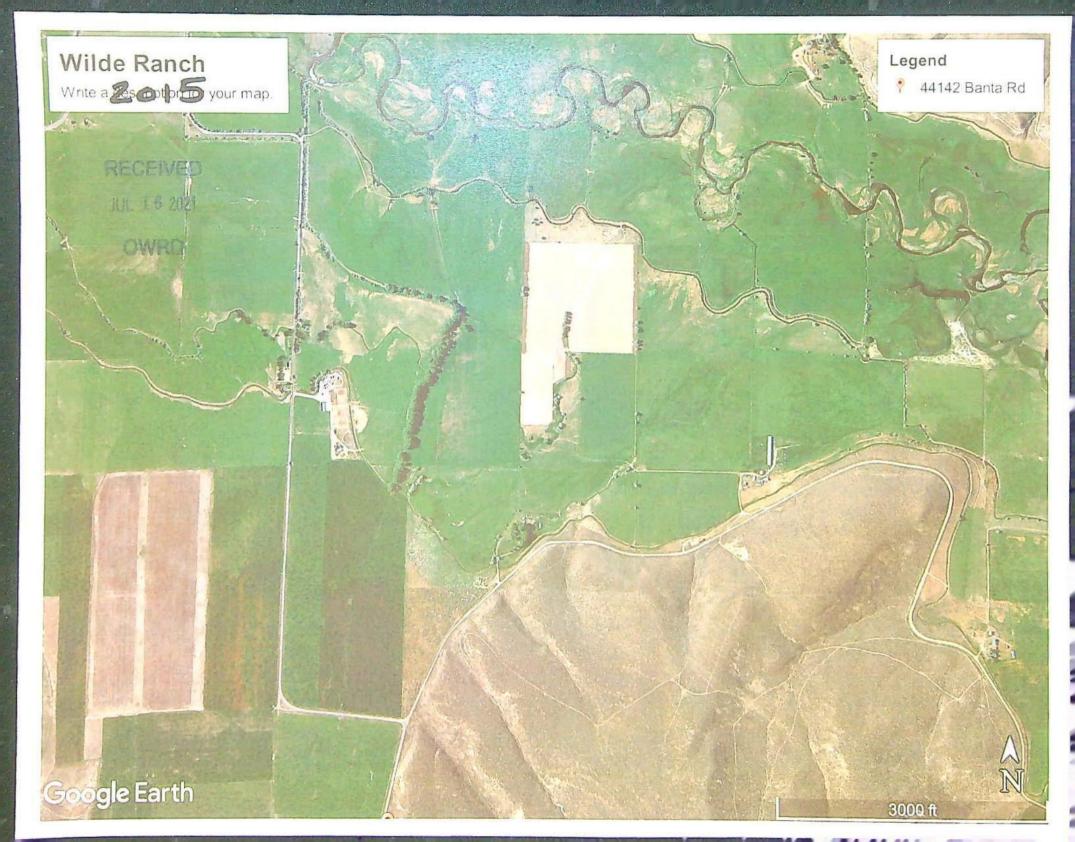

An additional point of diversion is necessary to convey the water to the places of use.
 Temporary Transfer Application T-13774 proposes an additional point of diversion approximately 6.7 miles downstream to:

| Twp | Rng  | Mer | Sec | Q-Q   | Measured Distances                                                           |
|-----|------|-----|-----|-------|------------------------------------------------------------------------------|
| 8 S | 42 E | WM  | 17  | SW SE | PUMP - 650 FEET NORTH AND 2720 FEET EAST<br>FROM THE SW CORNER OF SECTION 17 |