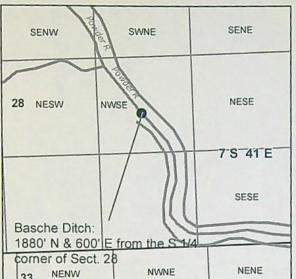

#### Authorized Point of Diversion:

| Twp | Rng  | Mer | Sec | Q-Q   | Measured Distances                                                                         |
|-----|------|-----|-----|-------|--------------------------------------------------------------------------------------------|
| 75  | 41 E | WM  | 28  | NW SE | 2 - BASCHE DITCH - 1880 FEET NORTH AND 600<br>FEET EAST FROM THE S1/4 CORNER OF SECTION 28 |

#### Authorized Point of Diversion:

| Twp | Rng  | Mer | Sec | Q-Q   | Measured Distances                                                                           |
|-----|------|-----|-----|-------|----------------------------------------------------------------------------------------------|
| 75  | 41 E | WM  | 28  | NW SE | POD 2 - BASCHE DITCH-1880 FEET NORTH AND 600<br>FEET EAST FROM THE S1/4 CORNER OF SECTION 28 |

#### Authorized Point of Diversion:

| Twp | Rng  | Mer | Sec | Q-Q   | Measured Distances                                                                  |
|-----|------|-----|-----|-------|-------------------------------------------------------------------------------------|
| 75  | 41 E | WM  | 28  | NW SE | BASCHE DITCH - 1880 FEET NORTH AND 600 FEET EAST FROM THE S1/4 CORNER OF SECTION 28 |

#### Authorized Point of Diversion:

| Twp | Rng  | Mer | Sec | Q-Q   | Measured Distances                                                                          |
|-----|------|-----|-----|-------|---------------------------------------------------------------------------------------------|
| 7 S | 41 E | WM  | 28  | NW SE | 2 - BASCHE DITCH - 1880 FEET NORTH AND 600<br>FEET EAST FROM THE \$1/4 CORNER OF SECTION 28 |

#### Authorized Point of Diversion:

| Twp | Rng  | Mer | Sec | Q-Q   | Measured Distances                                                                            |
|-----|------|-----|-----|-------|-----------------------------------------------------------------------------------------------|
| 75  | 41 E | WM  | 28  | NW SE | POD 2 - BASCHE DITCH-1880 FEET NORTH AND 600<br>FEET EAST FROM THE \$1/4 CORNER OF SECTION 28 |

#### Authorized Point of Diversion:

| Twp | Rng  | Mer | Sec | Q-Q   | Measured Distances                                                                   |
|-----|------|-----|-----|-------|--------------------------------------------------------------------------------------|
| 7 S | 41 E | WM  | 28  | NW SE | BASCHE DITCH - 1880 FEET NORTH AND 600 FEET EAST FROM THE \$1/4 CORNER OF SECTION 28 |