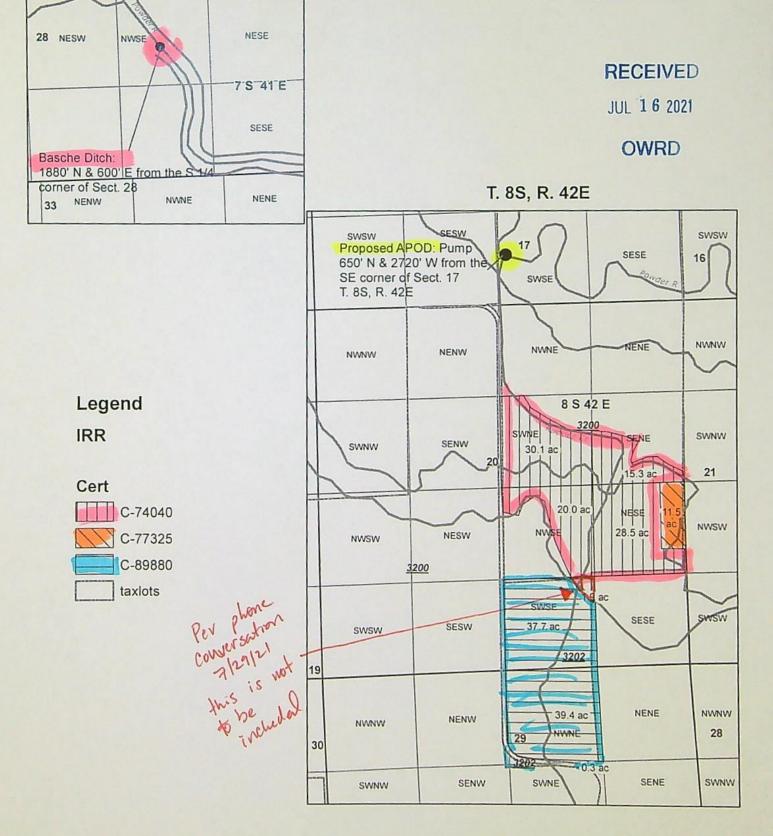

#### Authorized Point of Diversion:

| Twp | Rng  | Mer | Sec | Q-Q   | Measured Distances                                                                         |
|-----|------|-----|-----|-------|--------------------------------------------------------------------------------------------|
| 75  | 41 E | WM  | 28  | NW SE | 2 - BASCHE DITCH - 1880 FEET NORTH AND 600<br>FEET EAST FROM THE S1/4 CORNER OF SECTION 28 |

#### Authorized Point of Diversion:

| Twp | Rng  | Mer | Sec | Q-Q   | Measured Distances                                                                           |
|-----|------|-----|-----|-------|----------------------------------------------------------------------------------------------|
| 75  | 41 E | WM  | 28  | NW SE | POD 2 - BASCHE DITCH-1880 FEET NORTH AND 600<br>FEET EAST FROM THE S1/4 CORNER OF SECTION 28 |

#### Authorized Point of Diversion:

| Twp | Rng  | Mer | Sec | Q-Q   | Measured Distances                                                                  |
|-----|------|-----|-----|-------|-------------------------------------------------------------------------------------|
| 75  | 41 E | WM  | 28  | NW SE | BASCHE DITCH - 1880 FEET NORTH AND 600 FEET EAST FROM THE S1/4 CORNER OF SECTION 28 |

An additional point of diversion is necessary to convey the water to the places of use.
 Temporary Transfer Application T-13774 proposes an additional point of diversion approximately 6.7 miles downstream to:

| Twp | Rng  | Mer | Sec | Q-Q   | Measured Distances                                                           |
|-----|------|-----|-----|-------|------------------------------------------------------------------------------|
| 8 S | 42 E | WM  | 17  | SW SE | PUMP - 650 FEET NORTH AND 2720 FEET EAST<br>FROM THE SW CORNER OF SECTION 17 |

6. An additional point of diversion is necessary to convey the water to the places of use. Temporary Transfer Application T-13774 proposes an additional point of diversion approximately 6.7 miles downstream to:

| Twp | Rng  | Mer | Sec | Q-Q   | Measured Distances                                                           |
|-----|------|-----|-----|-------|------------------------------------------------------------------------------|
| 85  | 42 E | WM  | 17  | SW SE | PUMP - 650 FEET NORTH AND 2720 FEET EAST<br>FROM THE SW CORNER OF SECTION 17 |