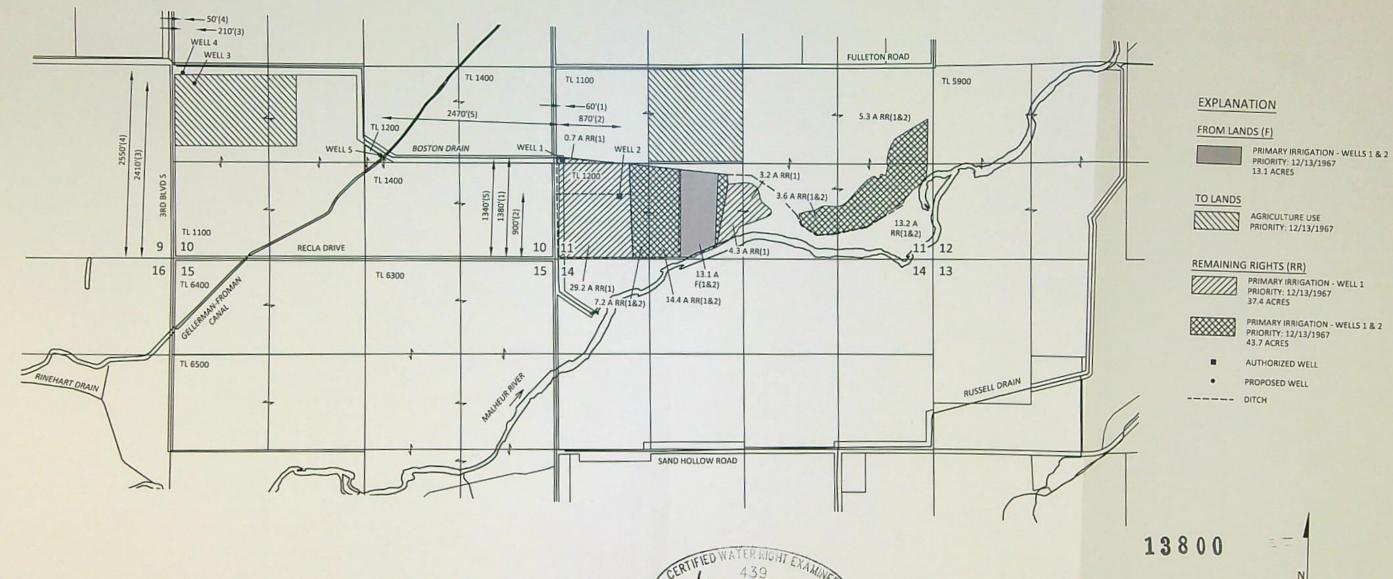

#### ORDER ON WITHDRAWN APPLICATION

Reference: Transfer Application T-13800

The above referenced transfer application was withdrawn from the record of the Water Resources Department on February 16, 2022, by Special Order Volume 122, Page 489 (copy enclosed).

# OF THE STATE OF OREGON

| In the Matter of Transfer Application | ) | FINAL ORDER WITHDRAWING          |
|---------------------------------------|---|----------------------------------|
| T-13800, Malheur County, Oregon       | ) | AN APPLICATION FOR A WATER RIGHT |
|                                       | ) | TRANSFER                         |

## Findings of Fact

- Transfer Application T-13800, in the name of STEPHEN S. AND ROBERT J. RECLA, was filed on August 20, 2021.
- On January 14, 2022, ELIZABETH HOWARD submitted a written request on behalf of the applicant asking that Transfer Application T-13800 be withdrawn.

## Now, therefore, it is ORDERED:

Transfer Application T-13800, in the name of STEPHEN S. AND ROBERT J. RECLA, is withdrawn and of no further force or effect.

Dated in Salem, Oregon on FEB 1 6 2022

Lisa J. Jaramillo, Transfer and Conservation Section Manager, for