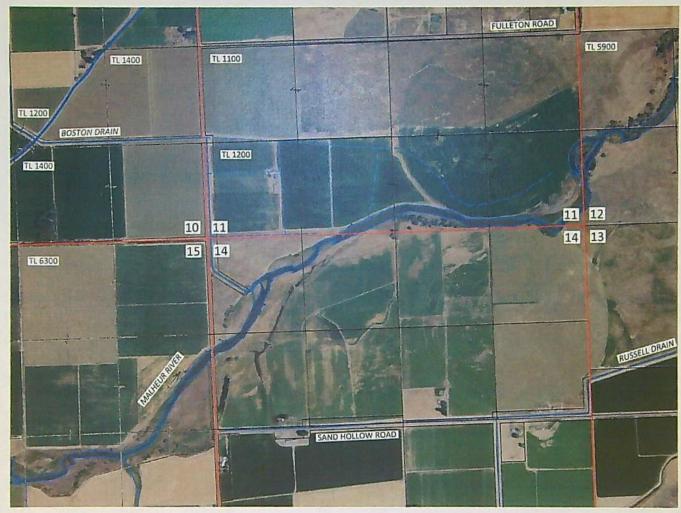

Zegular 2

| Name Stephen & Robert Rucia              |                  |                   |           |                        |
|------------------------------------------|------------------|-------------------|-----------|------------------------|
|                                          | DESCRIPTION      | OF WATER RIGHT(s) |           |                        |
| Address 3550 Reda drive                  |                  | 1101              |           |                        |
| Vale or 97918                            | Name of Stream   | DU                |           |                        |
|                                          | T : 0 1000 1000  | or river          |           |                        |
| 21 1027 156 NOW                          | Trib. of What ke | of vivey          |           |                        |
| Change in PCU USE APCO                   | TI Lougahan      |                   | County MO | Morn                   |
| Date Filed 8 20 2021                     | Ose Tritograma   | "                 | No of Ac  | rac                    |
| Initial notice date 4 1701               |                  | 5)                | No. of Ac | 165                    |
| DPD issued date                          | Name of ditch    | Per #_63908       | Cart # 42 | 1005 PR Date           |
| PD issued date                           | App# 69100       | Per # 6 000       | Cert #    | PR Date                |
| PD notice dateUSQ                        | App#             | Per #             |           |                        |
| Date of FO ZILO 2002 Vol 122 Page 489    | App#             | Per #<br>Per #    | Cert #    | DR Date                |
| Withdrawal                               | App#             | Per #<br>Per #    | Cert #    | PR Date                |
|                                          |                  | Pel #             | Cert#     | TR Date                |
| C-Date                                   |                  |                   |           |                        |
| COBU due date                            |                  |                   |           |                        |
| COBU Received date                       |                  |                   |           |                        |
| Certificate issued                       |                  |                   |           |                        |
|                                          | -                |                   |           | TOTAL TOTAL CONTRACTOR |
| Assignments:                             |                  |                   |           |                        |
| Assignments                              |                  |                   |           |                        |
|                                          |                  |                   |           |                        |
|                                          |                  |                   |           |                        |
|                                          |                  |                   |           |                        |
|                                          |                  |                   |           |                        |
| Irrigation District Warm Springs Irrigah | on dist          |                   |           |                        |
| Irrigation District Walth of the         | 4,000            |                   |           |                        |
| Agent Elizabeth House                    |                  |                   |           |                        |
| Agent CITUDETVI FOUNDI                   |                  |                   |           |                        |
|                                          |                  |                   |           |                        |
| CWRE                                     |                  |                   |           |                        |
| CC 3 H3t                                 |                  |                   |           |                        |
|                                          |                  |                   |           |                        |
|                                          |                  |                   |           |                        |
| - Oversized map - Location               |                  |                   |           |                        |

#### Legal Description:

Land in Malheur County, Oregon, as follows:

In Twp. 19 S., R. 44 E., W.M.:

Sec. 15: All that portion of the East 1/2 lying North of the following described line, to-wit:

Beginning at a point 2384.5 feet North and 25 feet West of the Southeast corner of said Sec. 15, said point being corner post of a fence on a County Road right of way;

Thence S. 66° 42' W., 120.1 feet;

Thence S. 74° 57' W., 296.3 feet;

Thence N. 78° 55' W., 152.0 feet;

Thence S. 79° 42' W., 1204.1 feet;

Thence S. 46° 57' W., 386.1 feet;

Thence S. 86° 32' W., 290.1 feet;

Thence N. 44° 08' W., 142.7 feet;

Thence N. 75° 51' W., 208.1 feet, more or less, to a point on the West line of said E1/2 of Sec. 15, which is the Point of Termination, said point being 1970.4 feet North of the South line of said E1/2 of Sec. 15.

Land in Malheur County, Oregon, as follows:

In Twp. 19 S., R. 44 E., W.M.:

Sec. 16: That portion of the SE1/4 SW1/4 and SW1/4 SE1/4, lying North of the Malheur River.

Land in Malheur County, Oregon, as follows:

In Twp. 19 S., R. 44 E., W.M.:

Sec. 16: S1/2 NE1/4 and all that portion of the SE1/4 NW1/4 lying East of the Malheur River,

ALL that portion of the NE1/4 SW1/4 lying East of the Malheur River,

N1/2 SE1/4,

EXCEPTING THEREFROM the following described parcel:

Beginning at a point N. 88° W., 210 feet from the Southeast corner of the NE1/4 SE1/4 of Sec. 16;

Thence N. 21° W., 340 feet;

1-13800

Order No. 512410AM Page 2

Thence N. 43° W., 280 feet;

Thence S. 81° W., 190 feet;

Thence S. 44° 15' W., 130 feet;

Thence S. 10° W., 270 feet;

Thence N. 81° W., 470 feet;

Thence S. 08° 30' W., 180 feet to the Southwest corner of said NE1/4 SE1/4 of Sec. 16;

Thence S. 88° E., 1120 feet to the Point of Beginning.

Land in Malheur County, Oregon, as follows:

In Twp. 19 S., R. 44 E., W.M.:

Sec. 11: S1/2.

Land in Malheur County, Oregon, as follows:

In Twp. 19 S., R. 44 E., W.M.:

Sec. 12: SW1/4,

EXCEPTING THEREFROM that portion of the SE1/4 SW1/4 lying South and East of the Russell Drain right of way.

And dated as of: November 19, 2021, at 7:30 a.m.

We find that the last deed of record runs to: