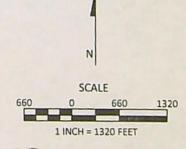

Zegular 2

| Name Stephen & Robert Rucia              |                  |                   |           |                        |
|------------------------------------------|------------------|-------------------|-----------|------------------------|
|                                          | DESCRIPTION      | OF WATER RIGHT(s) |           |                        |
| Address 3550 Reda drive                  |                  | 1101              |           |                        |
| Vale or 97918                            | Name of Stream   | DU                |           |                        |
|                                          | T : 0 1000 1000  | or river          |           |                        |
| 21 1027 156 NOW                          | Trib. of What ke | of vivey          |           |                        |
| Change in PCU USE APCO                   | TI Lougahan      |                   | County MO | Morn                   |
| Date Filed 8 20 2021                     | Ose Tritograma   | "                 | No of Ac  | rac                    |
| Initial notice date 4 1701               |                  | 5)                | No. of Ac | 165                    |
| DPD issued date                          | Name of ditch    | Per #_63908       | Cart # 42 | 1005 PR Date           |
| PD issued date                           | App# 69100       | Per # 6 000       | Cert #    | PR Date                |
| PD notice dateUSQ                        | App#             | Per #             |           |                        |
| Date of FO ZILO 2002 Vol 122 Page 489    | App#             | Per #<br>Per #    | Cert #    | DR Date                |
| Withdrawal                               | App#             | Per #<br>Per #    | Cert #    | PR Date                |
|                                          |                  | Pel #             | Cert#     | TR Date                |
| C-Date                                   |                  |                   |           |                        |
| COBU due date                            |                  |                   |           |                        |
| COBU Received date                       |                  |                   |           |                        |
| Certificate issued                       |                  |                   |           |                        |
|                                          | -                |                   |           | TOTAL TOTAL CONTRACTOR |
| Assignments:                             |                  |                   |           |                        |
| Assignments                              |                  |                   |           |                        |
|                                          |                  |                   |           |                        |
|                                          |                  |                   |           |                        |
|                                          |                  |                   |           |                        |
|                                          |                  |                   |           |                        |
| Irrigation District Warm Springs Irrigah | on dist          |                   |           |                        |
| Irrigation District Walth of the         | 4,000            |                   |           |                        |
| Agent Elizabeth House                    |                  |                   |           |                        |
| Agent CITUDETVI FOUNDI                   |                  |                   |           |                        |
|                                          |                  |                   |           |                        |
| CWRE                                     |                  |                   |           |                        |
| CC 3 H3t                                 |                  |                   |           |                        |
|                                          |                  |                   |           |                        |
|                                          |                  |                   |           |                        |
| - Oversized map - Location               |                  |                   |           |                        |

#### Legal Description:

Land in Malheur County, Oregon, as follows:

In Twp. 19 S., R. 44 E., W.M.:

Sec. 15: All that portion of the East 1/2 lying North of the following described line, to-wit:

Beginning at a point 2384.5 feet North and 25 feet West of the Southeast corner of said Sec. 15, said point being corner post of a fence on a County Road right of way;

Thence S. 66° 42' W., 120.1 feet;

Thence S. 74° 57' W., 296.3 feet;

Thence N. 78° 55' W., 152.0 feet;

Thence S. 79° 42' W., 1204.1 feet;

Thence S. 46° 57' W., 386.1 feet;

Thence S. 86° 32' W., 290.1 feet;

Thence N. 44° 08' W., 142.7 feet;

Thence N. 75° 51' W., 208.1 feet, more or less, to a point on the West line of said E1/2 of Sec. 15, which is the Point of Termination, said point being 1970.4 feet North of the South line of said E1/2 of Sec. 15.

Land in Malheur County, Oregon, as follows:

In Twp. 19 S., R. 44 E., W.M.:

Sec. 16: That portion of the SE1/4 SW1/4 and SW1/4 SE1/4, lying North of the Malheur River.

Land in Malheur County, Oregon, as follows:

In Twp. 19 S., R. 44 E., W.M.:

Sec. 16: S1/2 NE1/4 and all that portion of the SE1/4 NW1/4 lying East of the Malheur River,

ALL that portion of the NE1/4 SW1/4 lying East of the Malheur River,

N1/2 SE1/4,

EXCEPTING THEREFROM the following described parcel:

Beginning at a point N. 88° W., 210 feet from the Southeast corner of the NE1/4 SE1/4 of Sec. 16;

Thence N. 21° W., 340 feet;

1-13800

Order No. 512410AM Page 2

Thence N. 43° W., 280 feet;

Thence S. 81° W., 190 feet;

Thence S. 44° 15' W., 130 feet;

Thence S. 10° W., 270 feet;

Thence N. 81° W., 470 feet;

Thence S. 08° 30' W., 180 feet to the Southwest corner of said NE1/4 SE1/4 of Sec. 16;

Thence S. 88° E., 1120 feet to the Point of Beginning.

Land in Malheur County, Oregon, as follows:

In Twp. 19 S., R. 44 E., W.M.:

Sec. 11: S1/2.

Land in Malheur County, Oregon, as follows:

In Twp. 19 S., R. 44 E., W.M.:

Sec. 12: SW1/4,

EXCEPTING THEREFROM that portion of the SE1/4 SW1/4 lying South and East of the Russell Drain right of way.

And dated as of: November 19, 2021, at 7:30 a.m.

We find that the last deed of record runs to: