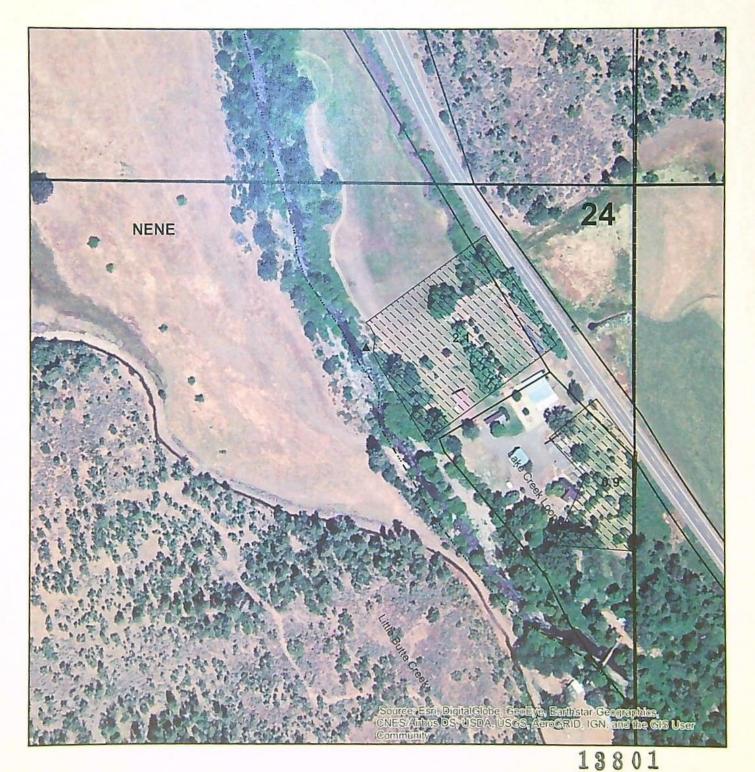

T-13801

- Oversized map - Location\_

#### Source: LITTLE BUTTE CREEK, a tributary of ROGUE RIVER

#### Authorized Point of Diversion:

| Twp  | Rng | Mer | Sec | Q-Q   | Measured Distances                                                   |
|------|-----|-----|-----|-------|----------------------------------------------------------------------|
| 36 S | 1 E | WM  | 24  | NE NE | 330 FEET SOUTH AND 600 FEET WEST FROM<br>THE NE CORNER OF SECTION 24 |

#### Authorized Place of Use:

|      |     | IRRIG | GATIO | N     | THE IS THE |
|------|-----|-------|-------|-------|------------|
| Twp  | Rng | Mer   | Sec   | Q-Q   | Acres      |
| 36 S | 1 E | WM    | 24    | NE NE | 3.00       |

 Temporary Transfer Application T-13801 proposes to temporarily change the place of use of the right to:

| 36 S 1 E WM 24 SW NE |      | Me | Rng | Twp  |
|----------------------|------|----|-----|------|
| JOS IL WIVI 24 DWIKL | 2.15 | WN | 1 E | 36 S |
| 36 S 1 E WM 24 SE NE | 0.85 | W  | 1 E | 36 S |