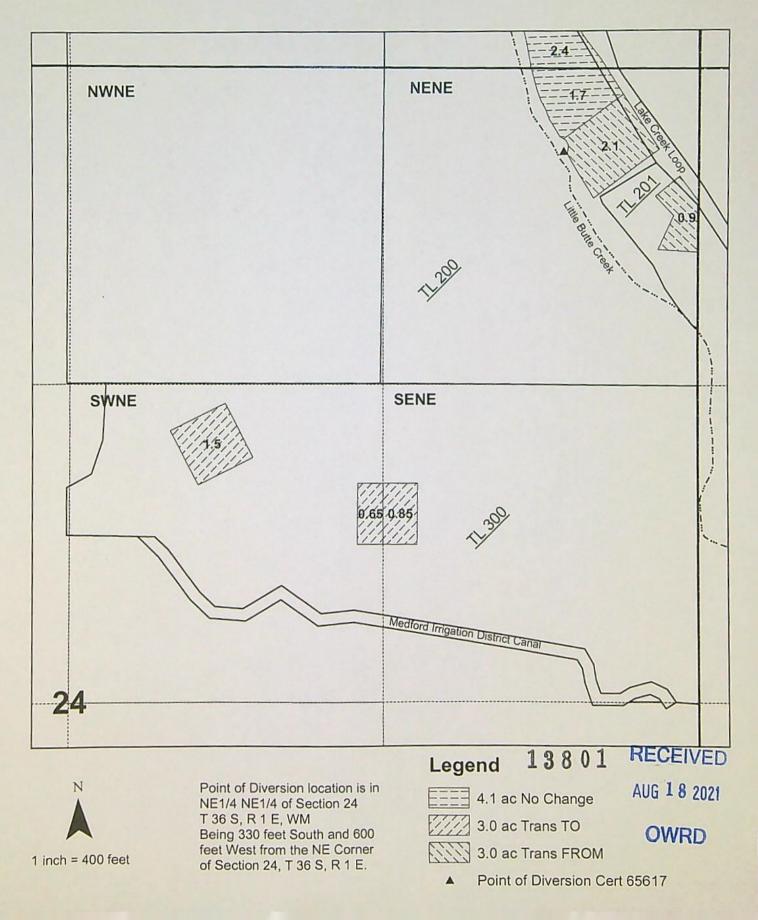

#### Authorized Point of Diversion:

| Twp  | Rng | Mer | Sec | Q-Q   | Measured Distances                                                   |
|------|-----|-----|-----|-------|----------------------------------------------------------------------|
| 36 S | 1 E | WM  | 24  | NE NE | 330 FEET SOUTH AND 600 FEET WEST FROM<br>THE NE CORNER OF SECTION 24 |

#### Authorized Place of Use:

|      |     | IRRIG | GATIO | N     | THE IS THE |
|------|-----|-------|-------|-------|------------|
| Twp  | Rng | Mer   | Sec   | Q-Q   | Acres      |
| 36 S | 1 E | WM    | 24    | NE NE | 3.00       |

 Temporary Transfer Application T-13801 proposes to temporarily change the place of use of the right to:

| 36 S 1 E WM 24 SW NE |      | Me | Rng | Twp  |
|----------------------|------|----|-----|------|
| JOS IL WIVI 24 DWIKL | 2.15 | WN | 1 E | 36 S |
| 36 S 1 E WM 24 SE NE | 0.85 | W  | 1 E | 36 S |