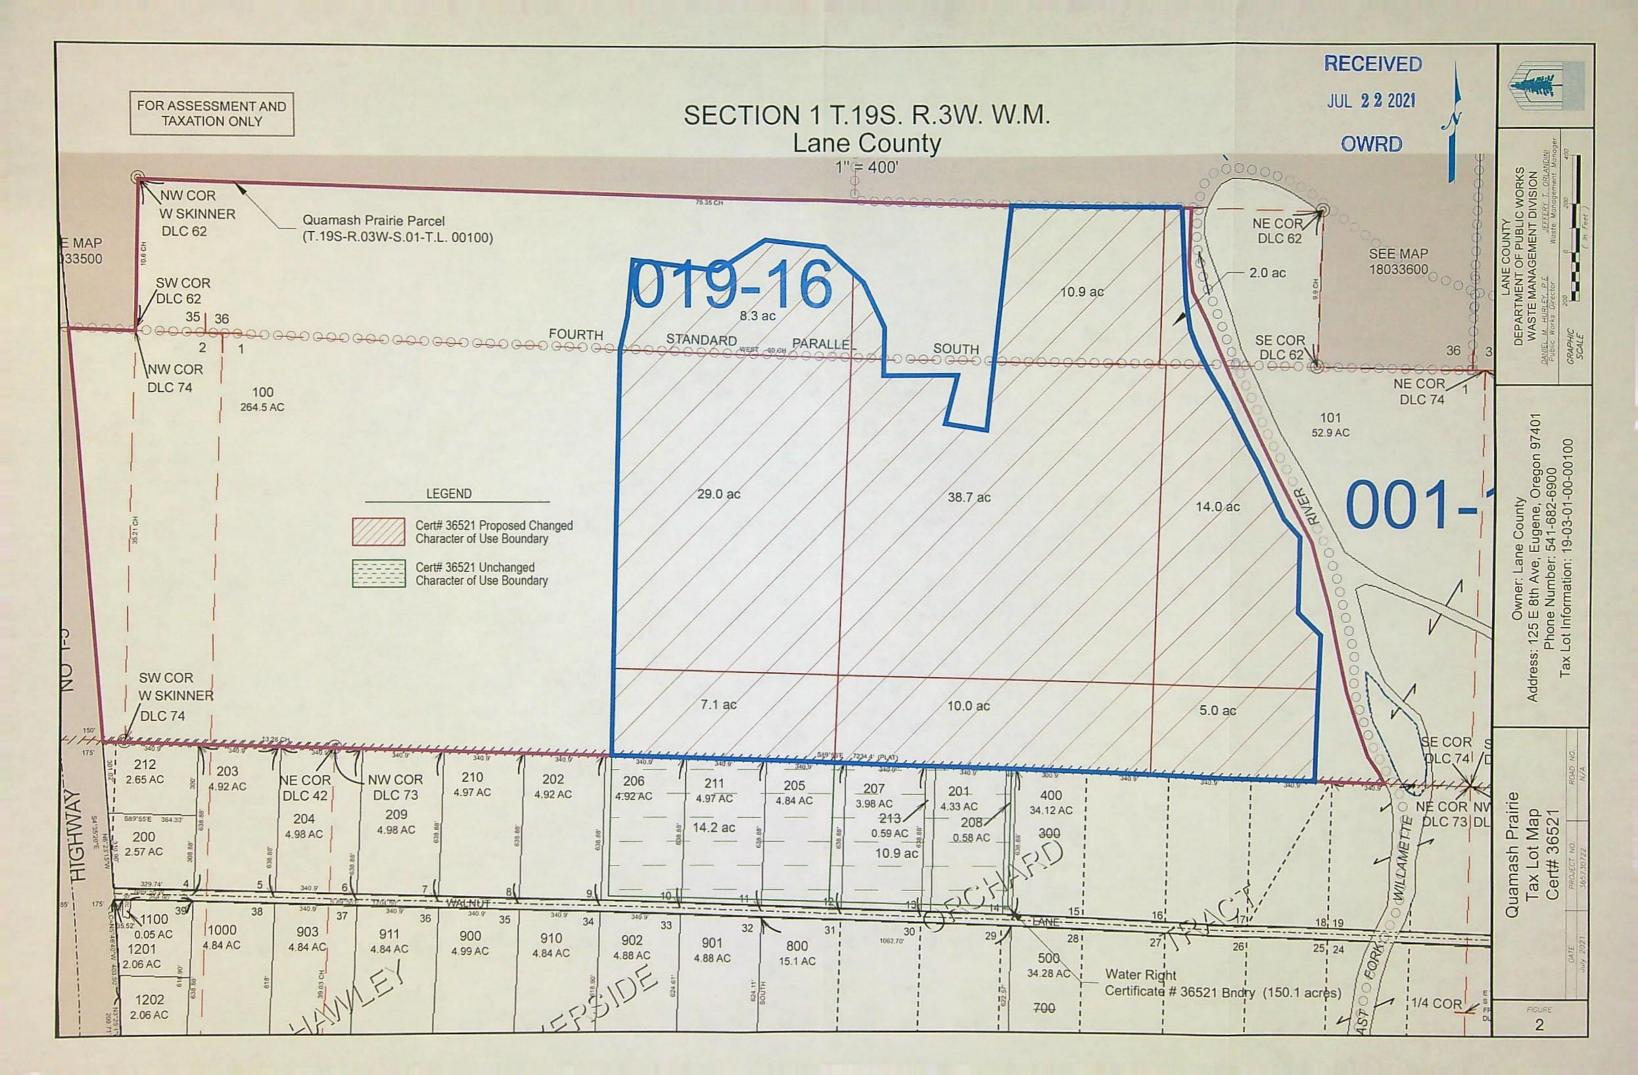

p" or without the source being identified, the date of the photograph and source should be added.  Sources for aerial photos: OSU –www.oregonexplorer.info/imagery OWRD – www.wrd.state.or.us Google Earth – earth.google.com TerraServer – www.terraserver.com |
| Approved Lease establishing beneficial use within the last 5 years                                                            | Copy of instream lease or lease number                                                                                                                                                                                                                                                                                                                                                           |

RECEIVED

JUL 2 2 2021







JUL 2 2 2021

RECEIVED

OWRD

Aerial Photograph (Google Earth) August 02, 2019

JUL 2 2 2021

RECEIVED

Aerial Photograph (Google Earth)
July 28, 2018
OWRD

8.84 Ac Irrigated 1.51 Ac Water Right Certificate #36521 Bndry on Quamash Prairie Parcel 1/4 1/4 Lines 32.58 Ac 14.0 Ac 4.09 Ac Quamash Prairie Parcel Bndry (T.19S-R.03W-S.01-T.L. 00100) 4.35 Ac 10.02 Ac 4.73 Ac Water Right Certificate #36521 Bndry (150.1 acres)

www.lanecounty.org/pw

(541) 682-4479

1000 ft



Water Right Certificate #36521 Bndry on Quamash Prairie Parcel

Quamash Prairie Parcel Bndry (T.19S-R.03W-S.01-T.L. 00100)

Aerial Photograph (Google Earth) July 28, 2018 JUL 2 2 2021

RECEIVED

**OWRD** 

1000 ft



RECEIVED

JUL 2 2 2021

OWRD





RECEIVED JUL 2 2 2021

OWRD



1000 ft

Contact Us

| Oregon Water Resou