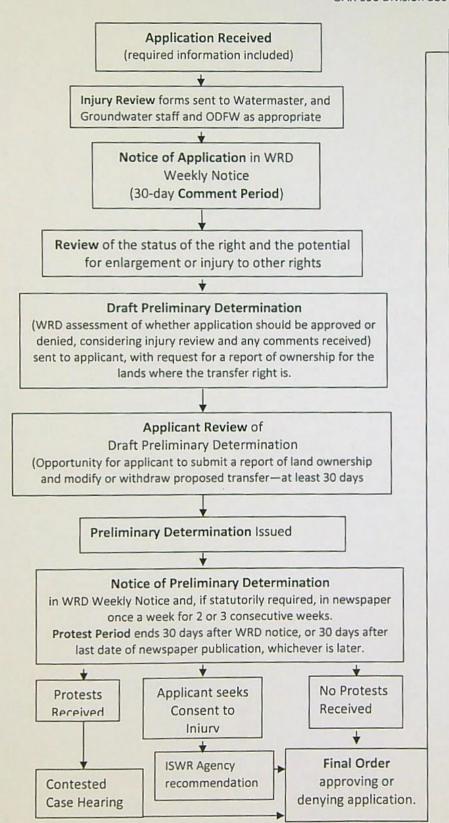

issued by the Department. In order to avoid any possible forfeiture of the water right, you should continue to use the water as described by your existing water right.

If the land is sold before the application is approved, the buyer's consent to the application will be required unless a recorded deed or other legal document clearly established that the water right was not conveyed in the sale.

Refer to the following page for a chart showing the steps and expected timelines for the processing of your application.

If you have any questions, please contact the Transfer Section at (503) 986-0815.

Cc: Watermaster Dist. #2, Lanaya F. Blakely (via email)

Lane County

Chad Hoffman, Agent

Enclosure

### Regular Transfer Process (including "Proving Up" on the changes)

OAR 690 Division 380



Period for developing authorized changes

begins as soon as an order is issued approving the changes. If the certificate has been cancelled the right goes into an inchoate state.

Deadline for completion of the changes.

The applicant must make full beneficial use under terms and conditions of the order by the deadline or request an extension of time, or inform the department that he does not intend to

If the applicant decides not to complete a change in POD/POA, the Department will issue an order reverting the right to the original POD/POA and issue a new certificate. However, if any other type of change is not completed, the transferred portion of the right is forfeited.

An order may be issued, granting an extension of time for completing the changes.

Applicant submits a Claim of Be