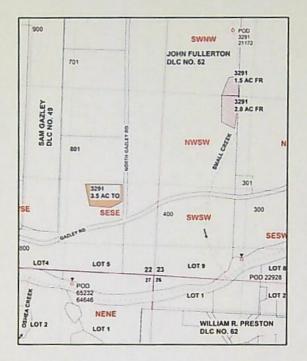

### Authorized Point of Diversion:

| Twp | Rng    | Mer    | Sec   | Q-Q    |
|-----|--------|--------|-------|--------|
| NOT | DESCRI | BED IN | CERTI | FICATE |

### Authorized Place of Use:

| Twp  | Rng  | IRRI<br>Mer | GATIC<br>Sec | 0-0   | Acres |
|------|------|-------------|--------------|-------|-------|
| TWP  | Kilg | IVICI       | 366          | Q-Q   | ACICS |
| 30 S | 5 W  | WM          | 23           | SWNW  | 1.5   |
| 30 S | 5 W  | WM          | 23           | NW SW | 2.0   |
|      |      |             |              | Total | 3.5   |

4. The applicant has provided information describing the authorized point of diversion as being located:

| Twp  | Rng | Mer | Sec | Q-Q   | DLC | Measured Distance                                                             |
|------|-----|-----|-----|-------|-----|-------------------------------------------------------------------------------|
| 30 S | 5 W | WM  | 23  | SE NW | 52  | POD 3 - 1914 FEET SOUTH AND 726 FEET EAST<br>FROM THE NW CORNER OF SECTION 23 |

Temporary Transfer Application T-13787 proposes to temporarily change the place of use of the right to:

|      |     | П   | RRIGA | TION  |     |       |
|------|-----|-----|-------|-------|-----|-------|
| Twp  | Rng | Mer | Sec   | Q-Q   | DLC | Acres |
| 30 S | 5 W | WM  | 22    | SE SE | 49  | 3.5   |

 Drought Temporary Transfer Application T-13787 proposes to move the authorized point of diversion approximately 0.8 mile downstream to:

| Twp  | Rng | Mer | Sec | Q-Q   | GLot | Measured Distance                                                             |
|------|-----|-----|-----|-------|------|-------------------------------------------------------------------------------|
| 30 S | 5 W | WM  | 23  | SE NW | 1    | POD 4 - 220 FEET SOUTH AND 1280 FEET WEST<br>FROM THE SW CORNER OF SECTION 23 |

### Authorized Point of Diversion:

| Twp  | Rng | Mer | Sec | Q-Q  | DLC |
|------|-----|-----|-----|------|-----|
| 30 S | 5 W | WM  | 23  | SWNW | 52  |

### Authorized Place of Use:

|      |     |     | RRIGA | TION  |       |       |
|------|-----|-----|-------|-------|-------|-------|
| Twp  | Rng | Mer | Sec   | Q-Q   | DLC   | Acres |
| 30 S | 5 W | WM  | 23    | SWNW  | 52    | 0.4   |
| 30 S | 5 W | WM  | 23    | NW SW | 52    | 4.4   |
|      |     | 1   |       |       | Total | 4.8   |

8. The applicant has provided information that better describes the authorized point of diversion as being located:

| Twp  | Rng | Mer | Sec | Q-Q  | DLC | Measured Distances                                                            |
|------|-----|-----|-----|------|-----|-------------------------------------------------------------------------------|
| 30 S | 5 W | WM  | 23  | SWNW | 52  | POD 5 - 1914 FEET SOUTH AND 726 FEET EAST<br>FROM THE NW CORNER OF SECTION 23 |

9. Temporary Transfer Application T-13787 proposes to temporarily change the place of use of the right to:

| Twp  | Rng | Mer | Sec | Q-Q   | DLC   | Acres |
|------|-----|-----|-----|-------|-------|-------|
| 30 S | 5 W | WM  | 22  | SW SE | 51    | 3.5   |
| 30 S | 5 W | WM  | 22  | SE SE | 51    | 1.3   |
| 30 S | 5 W | WM  | 22  | SE SE | Total | 4.    |

10. Temporary Transfer Application T-13787 proposes to move the authorized point of diversion approximately 0.8 mile downstream to:

| Twp  | Rng | Mer | Sec | Q-Q  | DLC | Measured Distances                                                            |
|------|-----|-----|-----|------|-----|-------------------------------------------------------------------------------|
| 30 S | 5 W | WM  | 23  | SWNW | 52  | POD 4 - 220 FEET SOUTH AND 1280 FEET WEST<br>FROM THE SW CORNER OF SECTION 23 |

### Authorized Point of Diversion:

| Twp  | Rng | Mer | Sec | Q-Q   | GLot |
|------|-----|-----|-----|-------|------|
| 30 S | 5 W | WM  | 23  | SW SW | 9    |

### Authorized Place of Use:

| -    |     |     | -   | UGATION |      |       |       |
|------|-----|-----|-----|---------|------|-------|-------|
| Twp  | Rng | Mer | Sec | Q-Q     | GLot | DLC   | Acres |
| 30 S | 5 W | WM  | 22  | SE SE   |      | 52    | 0.3   |
| 30 S | 5 W | WM  | 23  | SW SW   | 9    |       | 5.8   |
| 30 S | 5 W | WM  | 23  | SWSW    |      | 52    | 11.8  |
|      |     |     |     |         |      | Total | 17.9  |

12. The applicant has provided information that better describes the authorized point of diversion as being located:

| Twp  | Rng | Mer | Sec | Q-Q   | GLot | Measured Distances                                                            |
|------|-----|-----|-----|-------|------|-------------------------------------------------------------------------------|
| 30 S | 5 W | WM  | 23  | sw sw | 9    | POD 6 - 800 FEET NORTH AND 3090 FEET EAST<br>FROM THE SW CORNER OF SECTION 23 |

13. Temporary Transfer Application T-13787 proposes to temporarily change the place of use of the right to:

|      |     | I   | RRIGA | TION  |       |       |
|------|-----|-----|-------|-------|-------|-------|
| Twp  | Rng | Mer | Sec   | Q-Q   | DLC   | Acres |
| 30 S | 5 W | WM  | 22    | SE SW | 52    | 1.2   |
| 30 S | 5 W | WM  | 23    | SE SW | 48    | 16.7  |
|      |     |     |       |       | Total | 17.9  |

14. Temporary Transfer Application T-13787 proposes to move the authorized point of diversion downstream from the original points of appropriation with approximate distances as described below:

| Twp  | Rng | Mer | Sec | Q-Q      | GLot | DLC | Measured Distances                                                                  | Distance from Original Point of Diversion in Miles (mi.) |
|------|-----|-----|-----|----------|------|-----|-------------------------------------------------------------------------------------|----------------------------------------------------------|
| 30 S | 5 W | WM  | 22  | SE<br>SW |      | 51  | POD 4 - 220 FEET SOUTH<br>AND 1280 FEET WEST<br>FROM THE SW CORNER OR<br>SECTION 23 | 0.5 mi.                                                  |
| 30 S | 5 W | WM  | 27  | NE<br>NE | 1    |     | POD 7 - 450 FEET NORTH<br>AND 1580 FEET EAST<br>FROM THE SW CORNER OR<br>SECTION 22 | 0.9 mi.                                                  |