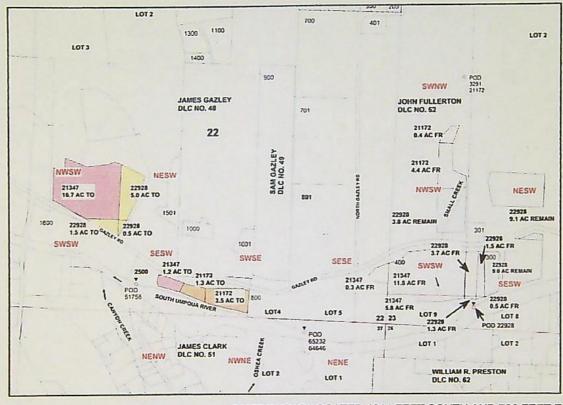

### Authorized Point of Diversion:

| Twp | Rng    | Mer    | Sec   | Q-Q    |
|-----|--------|--------|-------|--------|
| NOT | DESCRI | BED IN | CERTI | FICATE |

### Authorized Place of Use:

| Twp  | Rng  | IRRI<br>Mer | GATIC<br>Sec | 0-0   | Acres |
|------|------|-------------|--------------|-------|-------|
| TWP  | Kilg | IVICI       | 366          | Q-Q   | ACICS |
| 30 S | 5 W  | WM          | 23           | SWNW  | 1.5   |
| 30 S | 5 W  | WM          | 23           | NW SW | 2.0   |
|      |      |             |              | Total | 3.5   |

4. The applicant has provided information describing the authorized point of diversion as being located:

| Twp  | Rng | Mer | Sec | Q-Q   | DLC | Measured Distance                                                             |
|------|-----|-----|-----|-------|-----|-------------------------------------------------------------------------------|
| 30 S | 5 W | WM  | 23  | SE NW | 52  | POD 3 - 1914 FEET SOUTH AND 726 FEET EAST<br>FROM THE NW CORNER OF SECTION 23 |

Temporary Transfer Application T-13787 proposes to temporarily change the place of use of the right to:

|      |     | П   | RRIGA | TION  |     |       |
|------|-----|-----|-------|-------|-----|-------|
| Twp  | Rng | Mer | Sec   | Q-Q   | DLC | Acres |
| 30 S | 5 W | WM  | 22    | SE SE | 49  | 3.5   |

 Drought Temporary Transfer Application T-13787 proposes to move the authorized point of diversion approximately 0.8 mile downstream to:

| Twp  | Rng | Mer | Sec | Q-Q   | GLot | Measured Distance                                                             |
|------|-----|-----|-----|-------|------|-------------------------------------------------------------------------------|
| 30 S | 5 W | WM  | 23  | SE NW | 1    | POD 4 - 220 FEET SOUTH AND 1280 FEET WEST<br>FROM THE SW CORNER OF SECTION 23 |

### Authorized Point of Diversion:

| Twp  | Rng | Mer | Sec | Q-Q  | DLC |
|------|-----|-----|-----|------|-----|
| 30 S | 5 W | WM  | 23  | SWNW | 52  |

### Authorized Place of Use:

|      |     |     | RRIGA | TION  |       |       |
|------|-----|-----|-------|-------|-------|-------|
| Twp  | Rng | Mer | Sec   | Q-Q   | DLC   | Acres |
| 30 S | 5 W | WM  | 23    | SWNW  | 52    | 0.4   |
| 30 S | 5 W | WM  | 23    | NW SW | 52    | 4.4   |
|      |     | 1   |       |       | Total | 4.8   |

8. The applicant has provided information that better describes the authorized point of diversion as being located:

| Twp  | Rng | Mer | Sec | Q-Q  | DLC | Measured Distances                                                            |
|------|-----|-----|-----|------|-----|-------------------------------------------------------------------------------|
| 30 S | 5 W | WM  | 23  | SWNW | 52  | POD 5 - 1914 FEET SOUTH AND 726 FEET EAST<br>FROM THE NW CORNER OF SECTION 23 |

9. Temporary Transfer Application T-13787 proposes to temporarily change the place of use of the right to:

| Twp  | Rng | Mer | Sec | Q-Q   | DLC   | Acres |
|------|-----|-----|-----|-------|-------|-------|
| 30 S | 5 W | WM  | 22  | SW SE | 51    | 3.5   |
| 30 S | 5 W | WM  | 22  | SE SE | 51    | 1.3   |
| 30 S | 5 W | WM  | 22  | SE SE | Total | 4.    |

10. Temporary Transfer Application T-13787 proposes to move the authorized point of diversion approximately 0.8 mile downstream to:

| Twp  | Rng | Mer | Sec | Q-Q  | DLC | Measured Distances                                                            |
|------|-----|-----|-----|------|-----|-------------------------------------------------------------------------------|
| 30 S | 5 W | WM  | 23  | SWNW | 52  | POD 4 - 220 FEET SOUTH AND 1280 FEET WEST<br>FROM THE SW CORNER OF SECTION 23 |

### Authorized Point of Diversion:

| Twp  | Rng | Mer | Sec | Q-Q   | GLot |
|------|-----|-----|-----|-------|------|
| 30 S | 5 W | WM  | 23  | SW SW | 9    |

### Authorized Place of Use:

| -    |     |     | -   | UGATION |      |       |       |
|------|-----|-----|-----|---------|------|-------|-------|
| Twp  | Rng | Mer | Sec | Q-Q     | GLot | DLC   | Acres |
| 30 S | 5 W | WM  | 22  | SE SE   |      | 52    | 0.3   |
| 30 S | 5 W | WM  | 23  | SW SW   | 9    |       | 5.8   |
| 30 S | 5 W | WM  | 23  | SWSW    |      | 52    | 11.8  |
|      |     |     |     |         |      | Total | 17.9  |

12. The applicant has provided information that better describes the authorized point of diversion as being located:

| Twp  | Rng | Mer | Sec | Q-Q   | GLot | Measured Distances                                                            |
|------|-----|-----|-----|-------|------|-------------------------------------------------------------------------------|
| 30 S | 5 W | WM  | 23  | sw sw | 9    | POD 6 - 800 FEET NORTH AND 3090 FEET EAST<br>FROM THE SW CORNER OF SECTION 23 |

13. Temporary Transfer Application T-13787 proposes to temporarily change the place of use of the right to:

|      |     | I   | RRIGA | TION  |       |       |
|------|-----|-----|-------|-------|-------|-------|
| Twp  | Rng | Mer | Sec   | Q-Q   | DLC   | Acres |
| 30 S | 5 W | WM  | 22    | SE SW | 52    | 1.2   |
| 30 S | 5 W | WM  | 23    | SE SW | 48    | 16.7  |
|      |     |     |       |       | Total | 17.9  |

14. Temporary Transfer Application T-13787 proposes to move the authorized point of diversion downstream from the original points of appropriation with approximate distances as described below:

| Twp  | Rng | Mer | Sec | Q-Q      | GLot | DLC | Measured Distances                                                                  | Distance from Original Point of Diversion in Miles (mi.) |
|------|-----|-----|-----|----------|------|-----|-------------------------------------------------------------------------------------|----------------------------------------------------------|
| 30 S | 5 W | WM  | 22  | SE<br>SW |      | 51  | POD 4 - 220 FEET SOUTH<br>AND 1280 FEET WEST<br>FROM THE SW CORNER OR<br>SECTION 23 | 0.5 mi.                                                  |
| 30 S | 5 W | WM  | 27  | NE<br>NE | 1    |     | POD 7 - 450 FEET NORTH<br>AND 1580 FEET EAST<br>FROM THE SW CORNER OR<br>SECTION 22 | 0.9 mi.                                                  |

### Authorized Place of Use:

| Twp  | Rng | Mer | Sec | Q-Q   | GLot | DLC   | Acres |
|------|-----|-----|-----|-------|------|-------|-------|
| 30 S | 5 W | WM  | 23  | SW SW | 9    |       | 1.3   |
| 30 S | 5 W | WM  | 23  | SWSW  |      | 52    | 3.7   |
| 30 S | 5 W | WM  | 23  | SE SW | 8    |       | 0.5   |
| 30 S | 5 W | WM  | 23  | SE SW |      | 52    | 1.5   |
|      |     |     |     |       |      | Total | 7.0   |

16. The applicant has provided information that better describes the authorized point of diversion as being located:

| Twp  | Rng | Mer | Sec | Q-Q  | GLot | Measured Distances                                                            |
|------|-----|-----|-----|------|------|-------------------------------------------------------------------------------|
| 30 S | 5 W | WM  | 23  | swsw | 9    | POD 6 – 150 FEET NORTH AND 1000 FEET EAST<br>FROM THE SW CORNER OF SECTION 23 |

17. Temporary Transfer Application T-13787 proposes to temporarily change the place of use of the right to:

| Twp  | Rng | Mer | Sec | Q-Q   | DLC   | Acres |
|------|-----|-----|-----|-------|-------|-------|
| 30 S | 5 W | WM  | 22  | NE SW | 48    | 5.0   |
| 30 S | 5 W | WM  | 22  | SW SW | 48    | 1.5   |
| 30 S | 5 W | WM  | 22  | SE SW | 48    | 0.5   |
|      |     |     |     |       | Total | 7.0   |

18. Temporary Transfer Application T-13787 proposes to move the authorized point of diversion approximately 0.9 mile downstream to:

| Twp  | Rng | Mer | Sec | Q-Q   | GLot | Measured Distances                                                            |
|------|-----|-----|-----|-------|------|-------------------------------------------------------------------------------|
| 30 S | 5 W | WM  | 23  | sw sw | 9    | POD 7 - 450 FEET NORTH AND 1580 FEET EAST<br>FROM THE SW CORNER OR SECTION 22 |