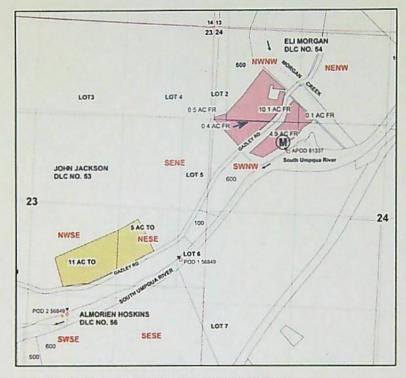

### Authorized Point of Diversion:

| Twp  | Rng | Mer | Sec | Q-Q  | GLot | Measured Distances                                                                                            |
|------|-----|-----|-----|------|------|---------------------------------------------------------------------------------------------------------------|
| 30 S | 5 W | WM  | 24  | SWNW | 3    | NEW ADDITIONAL POINT OF DIVERSION -<br>1770 FEET SOUTH AND 1020 FEET EAST FROM<br>THE NW CORNER OF SECTION 24 |

### Authorized Place of Use:

| Twp  | Rng | Mer | Sec | Q-Q   | GLot | DLC   | Acres |
|------|-----|-----|-----|-------|------|-------|-------|
| 30 S | 5 W | WM  | 24  | NE NW |      | 54    | 0.1   |
| 30 S | 5 W | WM  | 24  | NWNW  |      | 54    | 10.1  |
| 30 S | 5 W | WM  | 24  | NWNW  | 2    |       | 0.5   |
| 30 S | 5 W | WM  | 24  | SWNW  | 3    |       | 4.9   |
| 30 S | 5 W | WM  | 24  | SWNW  |      | 54    | 0.4   |
|      |     |     |     |       |      | Total | 16.0  |

20. Temporary Transfer Application T-13787 proposes to temporarily change the place of use of the right to:

|      |     |     | IRRIGA | TION  |       |       |
|------|-----|-----|--------|-------|-------|-------|
| Twp  | Rng | Mer | Sec    | Q-Q   | GLot  | Acres |
| 30 S | 5 W | WM  | 23     | NE SE | 54    | 5.0   |
| 30 S | 5 W | WM  | 23     | NW SE | 54    | 11.0  |
|      |     |     |        |       | Total | 16.0  |

21. Temporary Transfer Application T-13787 proposes to move the authorized point of diversion approximately 0.7 mile downstream to:

| Twp  | Rng | Mer | Sec | Q-Q   | DLC | Measured Distances                                                             |
|------|-----|-----|-----|-------|-----|--------------------------------------------------------------------------------|
| 30 S | 5 W | WM  | 23  | SW SE | 56  | POD 2 – 4120 FEET SOUTH AND 1960 FEET WEST<br>FROM THE NE CORNER OF SECTION 23 |