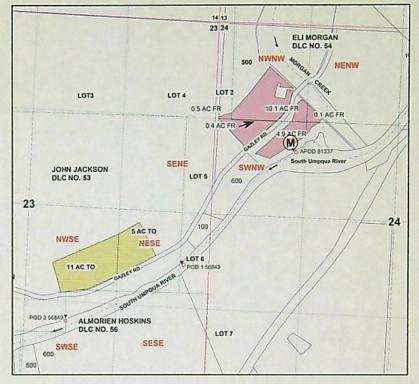

4. The applicant has provided information describing the authorized point of diversion as being located:

| Twp  | Rng | Mer | Sec | Q-Q   | DLC | Measured Distance                                                             |
|------|-----|-----|-----|-------|-----|-------------------------------------------------------------------------------|
| 30 S | 5 W | WM  | 23  | SE NW | 52  | POD 3 - 1914 FEET SOUTH AND 726 FEET EAST<br>FROM THE NW CORNER OF SECTION 23 |

 Drought Temporary Transfer Application T-13787 proposes to move the authorized point of diversion approximately 0.8 mile downstream to:

| Twp  | Rng | Mer | Sec | Q-Q   | GLot | Measured Distance                                                             |
|------|-----|-----|-----|-------|------|-------------------------------------------------------------------------------|
| 30 S | 5 W | WM  | 23  | SE NW | 1    | POD 4 - 220 FEET SOUTH AND 1280 FEET WEST<br>FROM THE SW CORNER OF SECTION 23 |

8. The applicant has provided information that better describes the authorized point of diversion as being located:

| Twp  | Rng | Mer | Sec | Q-Q  | DLC | Measured Distances                                                            |
|------|-----|-----|-----|------|-----|-------------------------------------------------------------------------------|
| 30 S | 5 W | WM  | 23  | SWNW | 52  | POD 5 - 1914 FEET SOUTH AND 726 FEET EAST<br>FROM THE NW CORNER OF SECTION 23 |

10. Temporary Transfer Application T-13787 proposes to move the authorized point of diversion approximately 0.8 mile downstream to:

| Twp  | Rng | Mer | Sec | Q-Q  | DLC | Measured Distances                                                            |
|------|-----|-----|-----|------|-----|-------------------------------------------------------------------------------|
| 30 S | 5 W | WM  | 23  | SWNW | 52  | POD 4 - 220 FEET SOUTH AND 1280 FEET WEST<br>FROM THE SW CORNER OF SECTION 23 |

12. The applicant has provided information that better describes the authorized point of diversion as being located:

| Twp  | Rng | Mer | Sec | Q-Q   | GLot | Measured Distances                                                            |
|------|-----|-----|-----|-------|------|-------------------------------------------------------------------------------|
| 30 S | 5 W | WM  | 23  | sw sw | 9    | POD 6 - 800 FEET NORTH AND 3090 FEET EAST<br>FROM THE SW CORNER OF SECTION 23 |

14. Temporary Transfer Application T-13787 proposes to move the authorized point of diversion downstream from the original points of appropriation with approximate distances as described below:

| Twp  | Rng | Mer | Sec | Q-Q      | GLot | DLC | Measured Distances                                                                  | Distance from Original Point of Diversion in Miles (mi.) |
|------|-----|-----|-----|----------|------|-----|-------------------------------------------------------------------------------------|----------------------------------------------------------|
| 30 S | 5 W | WM  | 22  | SE<br>SW |      | 51  | POD 4 - 220 FEET SOUTH<br>AND 1280 FEET WEST<br>FROM THE SW CORNER OR<br>SECTION 23 | 0.5 mi.                                                  |
| 30 S | 5 W | WM  | 27  | NE<br>NE | 1    |     | POD 7 - 450 FEET NORTH<br>AND 1580 FEET EAST<br>FROM THE SW CORNER OR<br>SECTION 22 | 0.9 mi.                                                  |

16. The applicant has provided information that better describes the authorized point of diversion as being located:

| Twp  | Rng | Mer | Sec | Q-Q  | GLot | Measured Distances                                                            |
|------|-----|-----|-----|------|------|-------------------------------------------------------------------------------|
| 30 S | 5 W | WM  | 23  | swsw | 9    | POD 6 – 150 FEET NORTH AND 1000 FEET EAST<br>FROM THE SW CORNER OF SECTION 23 |

18. Temporary Transfer Application T-13787 proposes to move the authorized point of diversion approximately 0.9 mile downstream to:

| Twp  | Rng | Mer | Sec | Q-Q   | GLot | Measured Distances                                                            |
|------|-----|-----|-----|-------|------|-------------------------------------------------------------------------------|
| 30 S | 5 W | WM  | 23  | sw sw | 9    | POD 7 - 450 FEET NORTH AND 1580 FEET EAST<br>FROM THE SW CORNER OR SECTION 22 |

### Authorized Point of Diversion:

| Twp  | Rng | Mer | Sec | Q-Q  | GLot | Measured Distances                                                                                            |
|------|-----|-----|-----|------|------|---------------------------------------------------------------------------------------------------------------|
| 30 S | 5 W | WM  | 24  | SWNW | 3    | NEW ADDITIONAL POINT OF DIVERSION -<br>1770 FEET SOUTH AND 1020 FEET EAST FROM<br>THE NW CORNER OF SECTION 24 |

21. Temporary Transfer Application T-13787 proposes to move the authorized point of diversion approximately 0.7 mile downstream to:

| Twp  | Rng | Mer | Sec | Q-Q   | DLC | Measured Distances                                                             |
|------|-----|-----|-----|-------|-----|--------------------------------------------------------------------------------|
| 30 S | 5 W | WM  | 23  | SW SE | 56  | POD 2 – 4120 FEET SOUTH AND 1960 FEET WEST<br>FROM THE NE CORNER OF SECTION 23 |