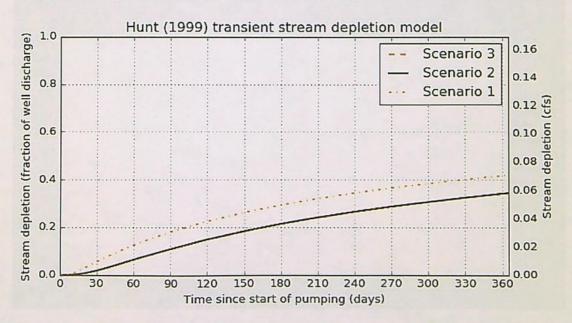

ay |
| Aquifer storativity               | S            | 0.005      | 0.005      | 0.005      |         |
| Aquitard vertical hydraulic condi | uctivity Kva | 0.05       | 0.05       | 0.05       | ft/day  |
| Not used                          |              | 1          | 1          | 1          |         |
| Aquitard thickness below stream   | babs         | 5          | 5          | 5          | ft      |
| Not used                          |              | 1          | 1          | 1          |         |
| Stream width                      | ws           | 25         | 25         | 25         | ft      |

Stream depletion for Scenario 2: Days 30 60 210 240 270 300 360 Depletion (%) 0 6 24 26 29 31 32 34 Depletion (cfs) 0.00 0.00 0.01 0.02 0.03 0.03 0.04 0.04 0.05 0.05 0.05 0.06 0.04





Water Resources Department

725 Summer St NE, Suite A Salem, OR 97301 (503) 986-0900 Fax (503) 986-0904

September 1, 2021

MCKENZIE CRANBERRIES INC. 92619 AIRPORT RD SIXES, OR 97476

Reference: Application T-13792

On August 16, 2021, OWRD received your water right Permit Amendment Application. The application was accompanied by \$3070.00. Our receipt number 136174 is enclosed.

By copy of this letter, we are asking the Watermaster for a report regarding the potential for injury to existing water rights which may be caused by the requested change. A review form will also be sent to our groundwater staff to determine whether the proposed well accesses the same source of water as the original well.

This application <u>may</u> require publication of a notice for two consecutive weeks in