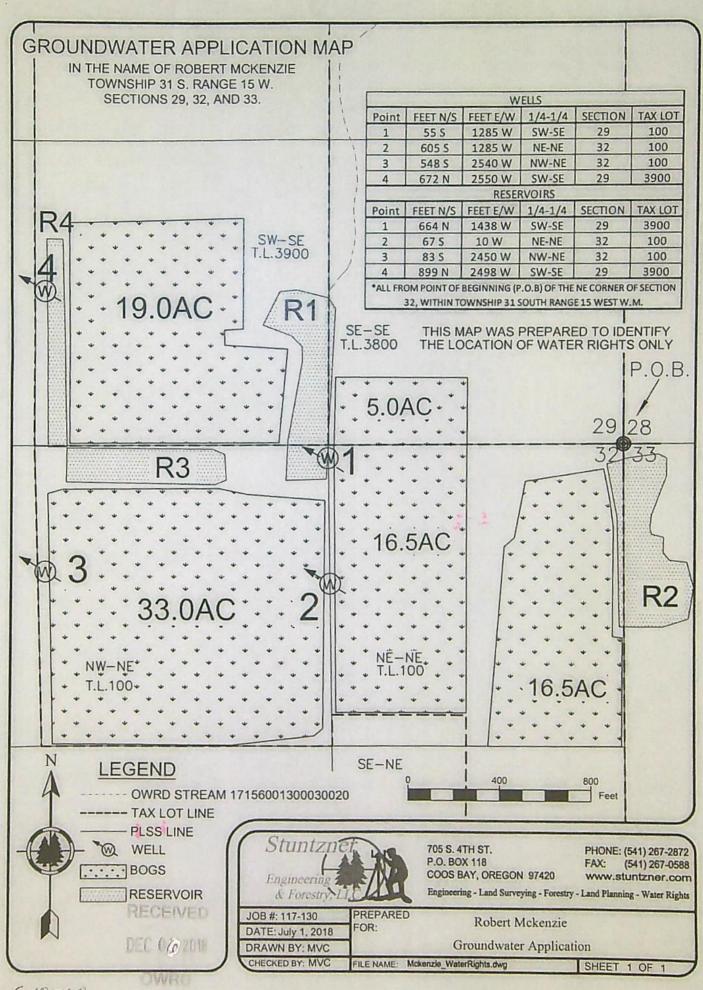

#### AUTHORIZED POINTS OF APPROPRIATION:

| Twp  | Rng  | Mer | Sec | Q-Q   | Measured Distances                                                             |
|------|------|-----|-----|-------|--------------------------------------------------------------------------------|
| 315  | 15 W | WM  | 29  | SE SW | WELL 4 - 650 FEET NORTH AND 3150 FEET WEST<br>FROM THE NE CORNER OF SECTION 32 |
| 31 S | 15 W | WM  | 32  | NE NE | WELL 5 – 990 FEET SOUTH AND 1300 FEET WEST<br>FROM THE NE CORNER OF SECTION 32 |
| 31 S | 15 W | WM  | 32  | NW NE | WELL 1 - 160 FEET SOUTH AND 1300 FEET WEST<br>FROM THE NE CORNER OF SECTION 32 |
| 31 S | 15 W | WM  | 32  | NW NE | WELL 2 - 145 FEET SOUTH AND 1760 FEET WEST<br>FROM THE NE CORNER OF SECTION 32 |
| 31 S | 15 W | WM  | 32  | NW NE | WELL 3 - 155 FEET SOUTH AND 2310 FEET WEST<br>FROM THE NE CORNER OF SECTION 32 |