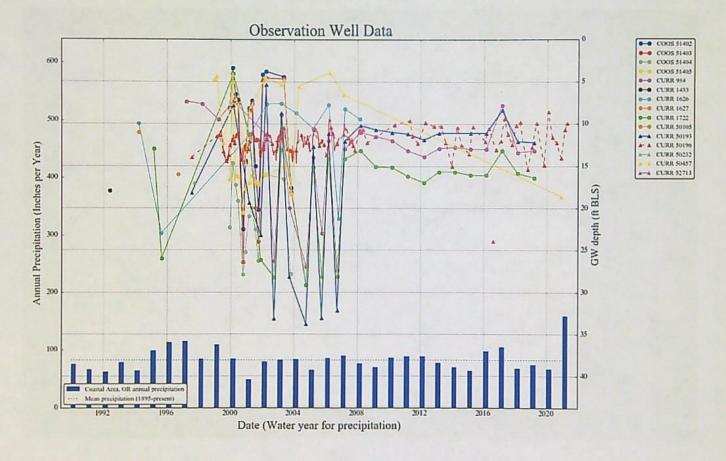

#### 2. Static Water Level Condition:

To monitor the effect of water use from the well(s) authorized under this permit, the Department requires the water user to obtain, from a qualified individual (see below), and report annual static water-level measurements. The static water level shall be measured in the month of March. Reports shall be submitted to the Department within 30 days of measurement.

# Seven Consecutive Annual Static Water Level Measurements

Following the first year of water use, the user shall report seven consecutive annual static water-level measurements. The first of these seven annual measurements will establish the reference level against which future annual measurements will be compared. Based on an analysis of the data collected, the Director may require the user to obtain and report additional annual static water-level measurements beyond the seven year minimum reporting period. The additional measurements may be required in a different month. If the measurement requirement is stopped, the Director may restart it at any time.

The water user shall discontinue use of, or reduce the rate or volume of withdrawal from, the well(s) if any of the following events occur:

- A. Annual water level measurements reveal an average water level decline of three or more feet per year for five consecutive years; or
- Annual water-level measurements reveal a water-level decline of 15 or more feet in fewer than five consecutive years; or
- C. Annual water-level measurements reveal a water-level decline of 25 or more feet; or
- D. Hydraulic interference leads to a decline of 25 or more feet in any neighboring well with senior priority.