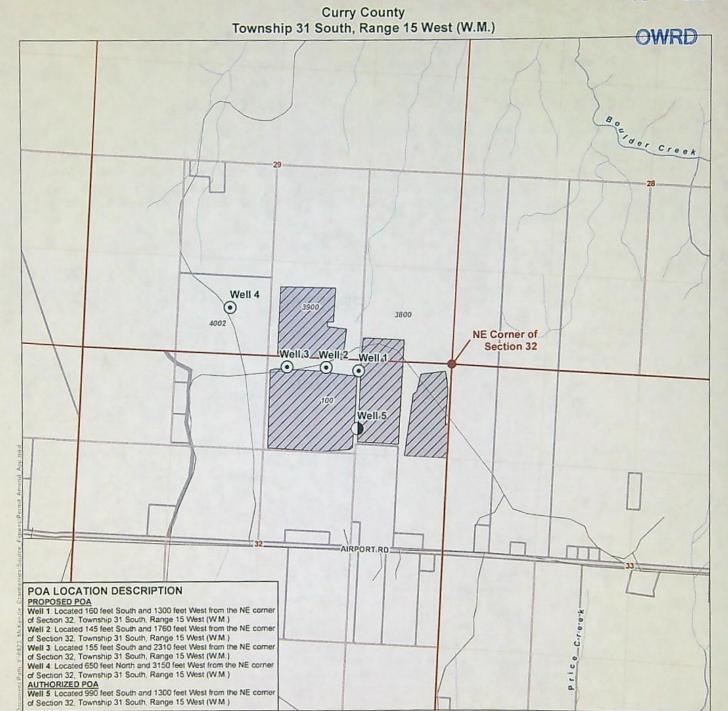

#### AUTHORIZED POINTS OF APPROPRIATION:

| Twp  | Rng  | Mer | Sec | Q-Q   | Measured Distances                                                             |
|------|------|-----|-----|-------|--------------------------------------------------------------------------------|
| 315  | 15 W | WM  | 29  | SE SW | WELL 4 - 650 FEET NORTH AND 3150 FEET WEST<br>FROM THE NE CORNER OF SECTION 32 |
| 31 S | 15 W | WM  | 32  | NE NE | WELL 5 – 990 FEET SOUTH AND 1300 FEET WEST<br>FROM THE NE CORNER OF SECTION 32 |
| 31 S | 15 W | WM  | 32  | NW NE | WELL 1 - 160 FEET SOUTH AND 1300 FEET WEST<br>FROM THE NE CORNER OF SECTION 32 |
| 31 S | 15 W | WM  | 32  | NW NE | WELL 2 - 145 FEET SOUTH AND 1760 FEET WEST<br>FROM THE NE CORNER OF SECTION 32 |
| 31 S | 15 W | WM  | 32  | NW NE | WELL 3 - 155 FEET SOUTH AND 2310 FEET WEST<br>FROM THE NE CORNER OF SECTION 32 |

#### AUTHORIZED PLACE OF USE:

| Twp  | Rng  | Mer | Sec           | Q-Q   | Acres |
|------|------|-----|---------------|-------|-------|
| 31 S | 15 W | WM  | 29            | SW SE | 19.0  |
| 315  | 15 W | WM  | 29            | SE SE | 5.0   |
| 31 S | 15 W | WM  | 32            | NE NE | 33.0  |
| 31 S | 15 W | WM  | 32            | NW NE | 33.0  |
|      |      |     | W. Commission | Total | 90.0  |