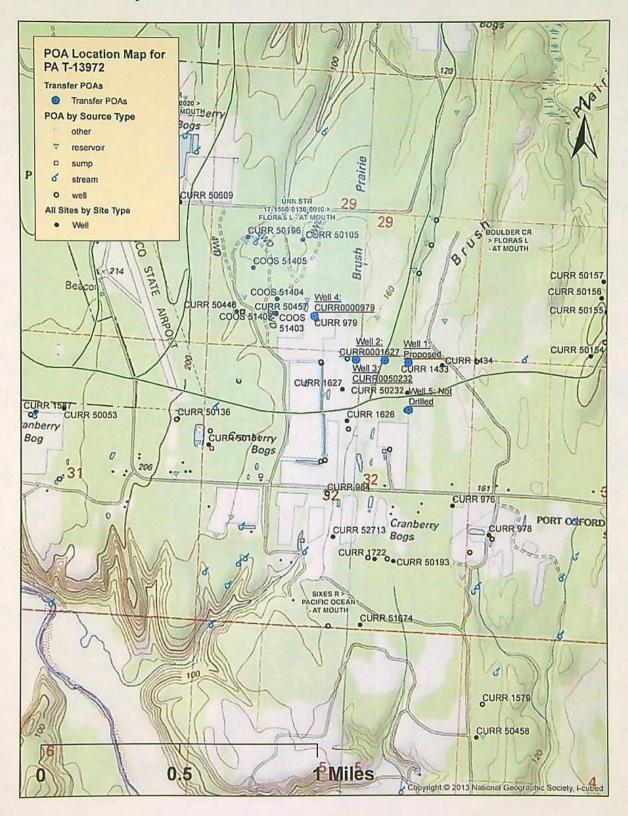

| Twp  | Rng  | Mer | Sec | Q-Q   | Measured Distances                                                                | Approximate distance from original point of appropriation in feet (ft.) |
|------|------|-----|-----|-------|-----------------------------------------------------------------------------------|-------------------------------------------------------------------------|
| 31 S | 15 W | WM  | 29  | SE SW | WELL 4 - 650 FEET NORTH AND<br>3150 FEET WEST FROM THE NE<br>CORNER OF SECTION 32 | 2470 ft.                                                                |
| 31 S | 15 W | WM  | 32  | NW NE | WELL 1 - 160 FEET SOUTH AND<br>1300 FEET WEST FROM THE NE<br>CORNER OF SECTION 32 | 829 ft.                                                                 |

| Twp  | Rng  | Mer | Sec | Q-Q   | Measured Distances                                                                | Approximate distance from original point of appropriation in feet (ft.) |
|------|------|-----|-----|-------|-----------------------------------------------------------------------------------|-------------------------------------------------------------------------|
| 31 S | 15 W | WM  | 32  | NW NE | WELL 2 - 145 FEET SOUTH AND<br>1760 FEET WEST FROM THE NE<br>CORNER OF SECTION 32 | 961 ft.                                                                 |
| 315  | 15 W | WM  | 32  | NW NE | WELL 3 - 155 FEET SOUTH AND<br>2310 FEET WEST FROM THE NE<br>CORNER OF SECTION 32 | 1309 ft.                                                                |

#### AUTHORIZED POINTS OF APPROPRIATION:

| Twp  | Rng  | Mer | Sec | Q-Q   | Measured Distances                                                             |
|------|------|-----|-----|-------|--------------------------------------------------------------------------------|
| 315  | 15 W | WM  | 29  | SE SW | WELL 4 - 650 FEET NORTH AND 3150 FEET WEST<br>FROM THE NE CORNER OF SECTION 32 |
| 31 S | 15 W | WM  | 32  | NE NE | WELL 5 – 990 FEET SOUTH AND 1300 FEET WEST<br>FROM THE NE CORNER OF SECTION 32 |
| 31 S | 15 W | WM  | 32  | NW NE | WELL 1 - 160 FEET SOUTH AND 1300 FEET WEST<br>FROM THE NE CORNER OF SECTION 32 |
| 31 S | 15 W | WM  | 32  | NW NE | WELL 2 - 145 FEET SOUTH AND 1760 FEET WEST<br>FROM THE NE CORNER OF SECTION 32 |
| 31 S | 15 W | WM  | 32  | NW NE | WELL 3 - 155 FEET SOUTH AND 2310 FEET WEST<br>FROM THE NE CORNER OF SECTION 32 |