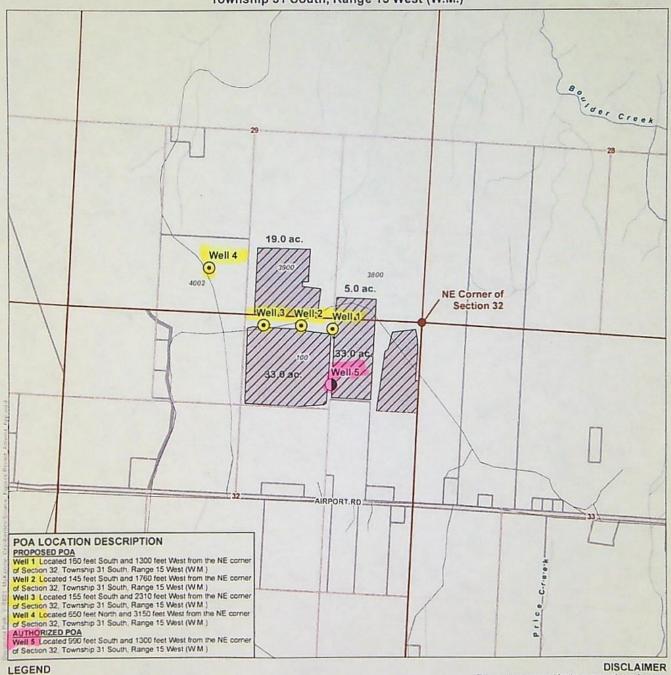

| Twp  | Rng  | Mer | Sec | Q-Q   | Measured Distances                                                                | Approximate distance from original point of appropriation in feet (ft.) |
|------|------|-----|-----|-------|-----------------------------------------------------------------------------------|-------------------------------------------------------------------------|
| 31 S | 15 W | WM  | 29  | SE SW | WELL 4 - 650 FEET NORTH AND<br>3150 FEET WEST FROM THE NE<br>CORNER OF SECTION 32 | 2470 ft.                                                                |
| 31 S | 15 W | WM  | 32  | NW NE | WELL 1 - 160 FEET SOUTH AND<br>1300 FEET WEST FROM THE NE<br>CORNER OF SECTION 32 | 829 ft.                                                                 |

| Twp  | Rng  | Mer | Sec | Q-Q   | Measured Distances                                                                | Approximate distance from original point of appropriation in feet (ft.) |
|------|------|-----|-----|-------|-----------------------------------------------------------------------------------|-------------------------------------------------------------------------|
| 31 S | 15 W | WM  | 32  | NW NE | WELL 2 - 145 FEET SOUTH AND<br>1760 FEET WEST FROM THE NE<br>CORNER OF SECTION 32 | 961 ft.                                                                 |
| 315  | 15 W | WM  | 32  | NW NE | WELL 3 - 155 FEET SOUTH AND<br>2310 FEET WEST FROM THE NE<br>CORNER OF SECTION 32 | 1309 ft.                                                                |

#### AUTHORIZED POINTS OF APPROPRIATION:

| Twp  | Rng  | Mer | Sec | Q-Q   | Measured Distances                                                             |
|------|------|-----|-----|-------|--------------------------------------------------------------------------------|
| 315  | 15 W | WM  | 29  | SE SW | WELL 4 - 650 FEET NORTH AND 3150 FEET WEST<br>FROM THE NE CORNER OF SECTION 32 |
| 31 S | 15 W | WM  | 32  | NE NE | WELL 5 – 990 FEET SOUTH AND 1300 FEET WEST<br>FROM THE NE CORNER OF SECTION 32 |
| 31 S | 15 W | WM  | 32  | NW NE | WELL 1 - 160 FEET SOUTH AND 1300 FEET WEST<br>FROM THE NE CORNER OF SECTION 32 |
| 31 S | 15 W | WM  | 32  | NW NE | WELL 2 - 145 FEET SOUTH AND 1760 FEET WEST<br>FROM THE NE CORNER OF SECTION 32 |
| 31 S | 15 W | WM  | 32  | NW NE | WELL 3 - 155 FEET SOUTH AND 2310 FEET WEST<br>FROM THE NE CORNER OF SECTION 32 |

#### AUTHORIZED PLACE OF USE:

| Twp  | Rng  | Mer | Sec           | Q-Q   | Acres |
|------|------|-----|---------------|-------|-------|
| 31 S | 15 W | WM  | 29            | SW SE | 19.0  |
| 315  | 15 W | WM  | 29            | SE SE | 5.0   |
| 31 S | 15 W | WM  | 32            | NE NE | 33.0  |
| 31 S | 15 W | WM  | 32            | NW NE | 33.0  |
|      |      |     | W. Commission | Total | 90.0  |