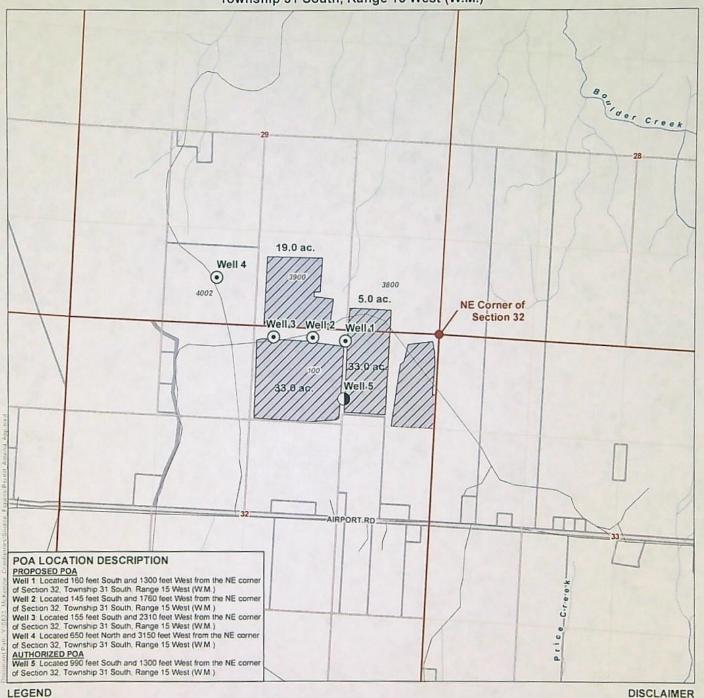

| Twp  | Rng  | Mer | Sec | Q-Q   | Measured Distances                                                                | Approximate distance from original point of appropriation in feet (ft.) |
|------|------|-----|-----|-------|-----------------------------------------------------------------------------------|-------------------------------------------------------------------------|
| 31 S | 15 W | WM  | 29  | SE SW | WELL 4 - 650 FEET NORTH AND<br>3150 FEET WEST FROM THE NE<br>CORNER OF SECTION 32 | 2470 ft.                                                                |
| 31 S | 15 W | WM  | 32  | NW NE | WELL 1 - 160 FEET SOUTH AND<br>1300 FEET WEST FROM THE NE<br>CORNER OF SECTION 32 | 829 ft.                                                                 |

| Twp  | Rng  | Mer | Sec | Q-Q   | Measured Distances                                                                | Approximate distance from original point of appropriation in feet (ft.) |
|------|------|-----|-----|-------|-----------------------------------------------------------------------------------|-------------------------------------------------------------------------|
| 31 S | 15 W | WM  | 32  | NW NE | WELL 2 - 145 FEET SOUTH AND<br>1760 FEET WEST FROM THE NE<br>CORNER OF SECTION 32 | 961 ft.                                                                 |
| 315  | 15 W | WM  | 32  | NW NE | WELL 3 - 155 FEET SOUTH AND<br>2310 FEET WEST FROM THE NE<br>CORNER OF SECTION 32 | 1309 ft.                                                                |

#### AUTHORIZED POINTS OF APPROPRIATION:

| Twp  | Rng  | Mer | Sec | Q-Q   | Measured Distances                                                             |
|------|------|-----|-----|-------|--------------------------------------------------------------------------------|
| 315  | 15 W | WM  | 29  | SE SW | WELL 4 - 650 FEET NORTH AND 3150 FEET WEST<br>FROM THE NE CORNER OF SECTION 32 |
| 31 S | 15 W | WM  | 32  | NE NE | WELL 5 – 990 FEET SOUTH AND 1300 FEET WEST<br>FROM THE NE CORNER OF SECTION 32 |
| 31 S | 15 W | WM  | 32  | NW NE | WELL 1 - 160 FEET SOUTH AND 1300 FEET WEST<br>FROM THE NE CORNER OF SECTION 32 |
| 31 S | 15 W | WM  | 32  | NW NE | WELL 2 - 145 FEET SOUTH AND 1760 FEET WEST<br>FROM THE NE CORNER OF SECTION 32 |
| 31 S | 15 W | WM  | 32  | NW NE | WELL 3 - 155 FEET SOUTH AND 2310 FEET WEST<br>FROM THE NE CORNER OF SECTION 32 |

#### AUTHORIZED PLACE OF USE:

| Twp  | Rng  | Mer | Sec           | Q-Q   | Acres |
|------|------|-----|---------------|-------|-------|
| 31 S | 15 W | WM  | 29            | SW SE | 19.0  |
| 315  | 15 W | WM  | 29            | SE SE | 5.0   |
| 31 S | 15 W | WM  | 32            | NE NE | 33.0  |
| 31 S | 15 W | WM  | 32            | NW NE | 33.0  |
|      |      |     | W. Commission | Total | 90.0  |