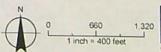

| Twp  | Rng  | Mer | Sec | Q-Q   | Measured Distances                                                                | Approximate distance from original point of appropriation in feet (ft.) |
|------|------|-----|-----|-------|-----------------------------------------------------------------------------------|-------------------------------------------------------------------------|
| 31 S | 15 W | WM  | 29  | SE SW | WELL 4 - 650 FEET NORTH AND<br>3150 FEET WEST FROM THE NE<br>CORNER OF SECTION 32 | 2470 ft.                                                                |
| 31 S | 15 W | WM  | 32  | NW NE | WELL 1 - 160 FEET SOUTH AND<br>1300 FEET WEST FROM THE NE<br>CORNER OF SECTION 32 | 829 ft.                                                                 |

| Twp  | Rng  | Mer | Sec | Q-Q   | Measured Distances                                                                | Approximate distance from original point of appropriation in feet (ft.) |
|------|------|-----|-----|-------|-----------------------------------------------------------------------------------|-------------------------------------------------------------------------|
| 31 S | 15 W | WM  | 32  | NW NE | WELL 2 - 145 FEET SOUTH AND<br>1760 FEET WEST FROM THE NE<br>CORNER OF SECTION 32 | 961 ft.                                                                 |
| 315  | 15 W | WM  | 32  | NW NE | WELL 3 - 155 FEET SOUTH AND<br>2310 FEET WEST FROM THE NE<br>CORNER OF SECTION 32 | 1309 ft.                                                                |

#### AUTHORIZED POINTS OF APPROPRIATION:

| Twp  | Rng  | Mer | Sec | Q-Q   | Measured Distances                                                             |
|------|------|-----|-----|-------|--------------------------------------------------------------------------------|
| 315  | 15 W | WM  | 29  | SE SW | WELL 4 - 650 FEET NORTH AND 3150 FEET WEST<br>FROM THE NE CORNER OF SECTION 32 |
| 31 S | 15 W | WM  | 32  | NE NE | WELL 5 – 990 FEET SOUTH AND 1300 FEET WEST<br>FROM THE NE CORNER OF SECTION 32 |
| 31 S | 15 W | WM  | 32  | NW NE | WELL 1 - 160 FEET SOUTH AND 1300 FEET WEST<br>FROM THE NE CORNER OF SECTION 32 |
| 31 S | 15 W | WM  | 32  | NW NE | WELL 2 - 145 FEET SOUTH AND 1760 FEET WEST<br>FROM THE NE CORNER OF SECTION 32 |
| 31 S | 15 W | WM  | 32  | NW NE | WELL 3 - 155 FEET SOUTH AND 2310 FEET WEST<br>FROM THE NE CORNER OF SECTION 32 |