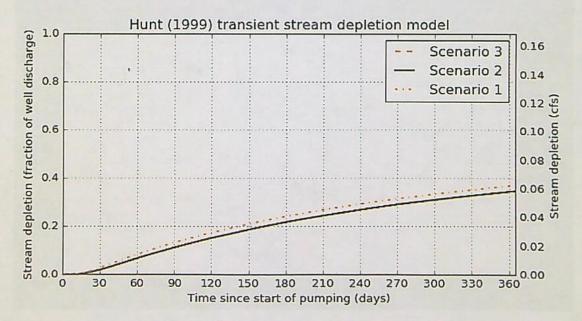

| S      | 0.005      | 0.005      | 0.005      | -       |
| Aquitard vertical hydraulic conductivity | Kva    | 0.05       | 0.05       | 0.05       | ft/day  |
| Not used                                 |        | 1          | 1          | 1          |         |
| Aquitard thickness below stream          | babs   | 5          | 5          | 5          | ft      |
| Not used                                 |        | 1          | 1          | 1          |         |
| Stream width                             | ws     | 25         | 25         | 25         | ft      |

### Stream depletion for Scenario 2: Days 10 30 60 120 150 180 210 240 270 300 330 360 Depletion (%) 0 2 7 11 15 19 24 27 29 33 35 31 Depletion (cfs) 0.00 0.01 0.02 0.03 0.00 0.03 0.04 0.04 0.05 0.05 0.05 0.06 0.06



| Application type:                    | T          |
|--------------------------------------|------------|
| Application number:                  | 13792      |
| Well number:                         | 5 to 4     |
| Stream Number:                       | Unnam Trib |
| Pumping rate (cfs):                  | 0.169      |
| Pumping duration (days):             | 365        |
| Pumping start month number (3=March) | 1          |

| Parameter                         | Symbol       | Scenario 1 | Scenario 2 | Scenario 3 | Units   |
|-----------------------------------|--------------|------------|------------|------------|---------|
| Distance from well to stream      | a            | 3600       | 5450       | 5450       | ft      |
| Aquifer transmissivity            | Т            | 1000