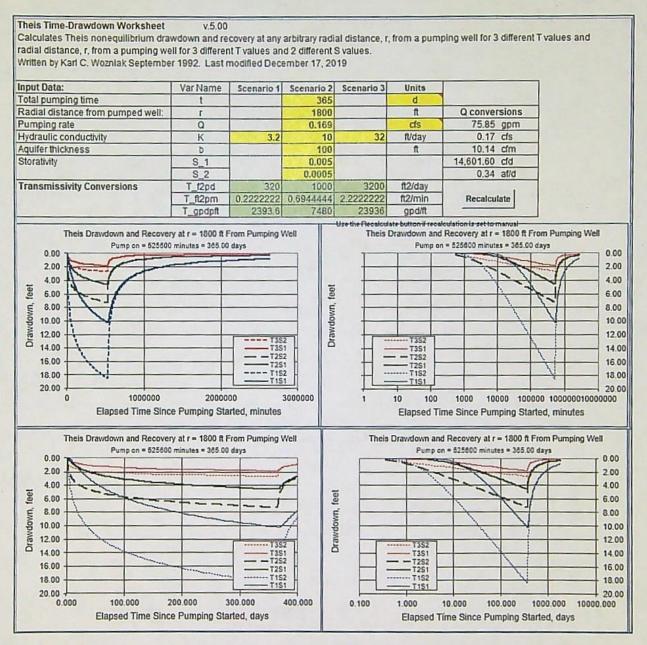

MAXIMUM RATE: 0.169 CUBIC FOOT PER SECOND

PERIOD OF USE: JANUARY 1 THROUGH DECEMBER 31

DATE OF PRIORITY: DECEMBER 6, 2018

The period of restricted use shall continue until the water level rises above the decline level which triggered the action or the Department determines, based on the permittee's and/or the Department's data and analysis, that no action is necessary because the aquifer in question can sustain the observed declines without adversely impacting the resource or causing substantial interference with senior water rights. The water user shall not allow excessive decline, as defined in Commission rules, to occur within the aquifer as a result of use under this permit. If more than one well is involved, the water user may submit an alternative measurement and reporting plan for review and approval by the Department.