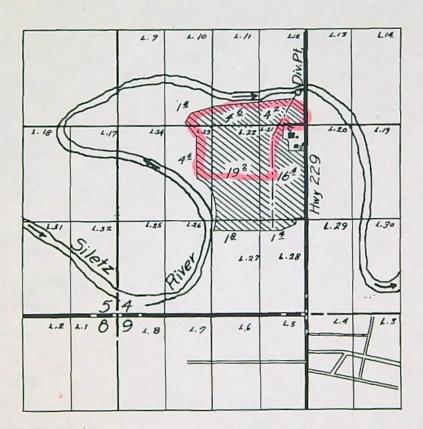

#### Authorized Point of Diversion:

| Twp  | Rng  | Mer | Sec | Q-Q   | GLot |
|------|------|-----|-----|-------|------|
| 10 S | 10 W | WM  | 4   | SE NW | 12   |

#### Authorized Place of Use:

| Twp  | Rng  | Mer | Sec | Q-Q   | GLot  | Acres |
|------|------|-----|-----|-------|-------|-------|
| 105  | 10 W | WM  | 4   | SW NW | 10    | 1.8   |
| 10 S | 10 W | WM  | 4   | SE NW | 12    | 4.2   |
| 105  | 10 W | WM  | 4   | SE NW | 11    | 4.6   |
| 10 S | 10 W | WM  | 4   | NE SW | 22    | 7.2   |
| 105  | 10 W | WM  | 4   | NW SW | 23    | 2.8   |
|      |      |     |     |       | Total | 20.6  |

4. The Department received information from the applicant that better describes the location of the authorized point of diversion for Certificate 21623 as follows:

| Twp  | Rng   | Mer   | Sec | Q-Q     | GLot | Measured Distances                |  |
|------|-------|-------|-----|---------|------|-----------------------------------|--|
| 100  | 10.14 | WM    | 1   | SE NW   | 12   | "POD 1" 21623 - LATITUDE: 44.7322 |  |
| 10 S | 10 W  | VVIVI | 4   | SE IVVV | 12   | LONGITUDE: -123.9191              |  |

Temporary Transfer Application T-13807 proposes to temporarily change the place of use of the right to:

| Twp  | Rng  | Mer | Sec | Q-Q   | GLot | Acres |
|------|------|-----|-----|-------|------|-------|
| 10 S | 10 W | WM  | 4   | SW NE | 34   | 1.8   |
| 105  | 10 W | WM  | 4   | NW SE | 20   | 18.8  |

Temporary Transfer Application T-13807 proposes to move the authorized point of diversion approximately 673 feet upstream to:

| Twp  | Rng  | Mer | Sec | Q-Q   | GLot | Measured Distances                                                                     |
|------|------|-----|-----|-------|------|----------------------------------------------------------------------------------------|
| 10 S | 10 W | WM  | 4   | SE NW | 12   | "POD 1" 46891 - 2850 FEET NORTH AND 470 FEET<br>EAST FROM THE S1/4 CORNER OF SECTION 4 |