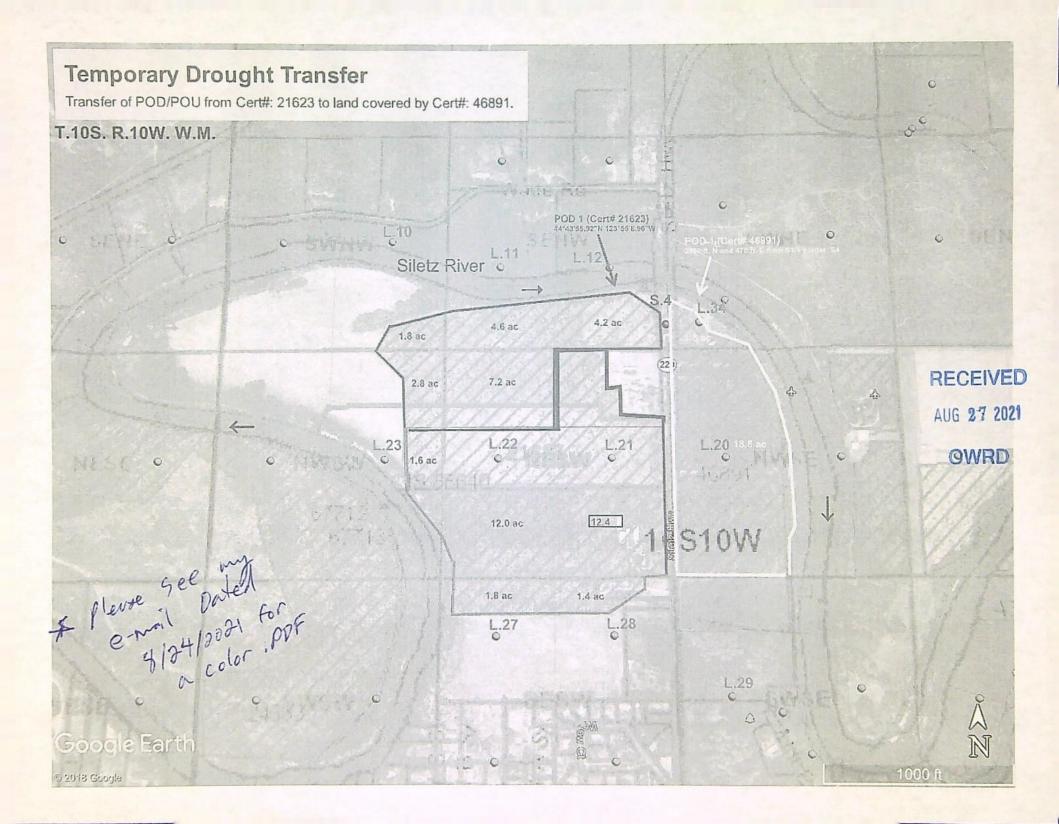

#### Authorized Point of Diversion:

| Twp  | Rng  | Mer | Sec | Q-Q   | GLot |
|------|------|-----|-----|-------|------|
| 10 S | 10 W | WM  | 4   | SE NW | 12   |

#### Authorized Place of Use:

| Twp  | Rng  | Mer | Sec | Q-Q   | GLot  | Acres |
|------|------|-----|-----|-------|-------|-------|
| 105  | 10 W | WM  | 4   | SW NW | 10    | 1.8   |
| 10 S | 10 W | WM  | 4   | SE NW | 12    | 4.2   |
| 105  | 10 W | WM  | 4   | SE NW | 11    | 4.6   |
| 10 S | 10 W | WM  | 4   | NE SW | 22    | 7.2   |
| 105  | 10 W | WM  | 4   | NW SW | 23    | 2.8   |
|      |      |     |     |       | Total | 20.6  |

4. The Department received information from the applicant that better describes the location of the authorized point of diversion for Certificate 21623 as follows:

| Twp  | Rng   | Mer   | Sec | Q-Q     | GLot | Measured Distances                |  |
|------|-------|-------|-----|---------|------|-----------------------------------|--|
| 100  | 10.14 | WM    | 1   | SE NW   | 12   | "POD 1" 21623 - LATITUDE: 44.7322 |  |
| 10 S | 10 W  | VVIVI | 4   | SE IVVV | 12   | LONGITUDE: -123.9191              |  |

Temporary Transfer Application T-13807 proposes to temporarily change the place of use of the right to:

| Twp  | Rng  | Mer | Sec | Q-Q   | GLot | Acres |
|------|------|-----|-----|-------|------|-------|
| 10 S | 10 W | WM  | 4   | SW NE | 34   | 1.8   |
| 105  | 10 W | WM  | 4   | NW SE | 20   | 18.8  |

Temporary Transfer Application T-13807 proposes to move the authorized point of diversion approximately 673 feet upstream to:

| Twp  | Rng  | Mer | Sec | Q-Q   | GLot | Measured Distances                                                                     |
|------|------|-----|-----|-------|------|----------------------------------------------------------------------------------------|
| 10 S | 10 W | WM  | 4   | SE NW | 12   | "POD 1" 46891 - 2850 FEET NORTH AND 470 FEET<br>EAST FROM THE S1/4 CORNER OF SECTION 4 |