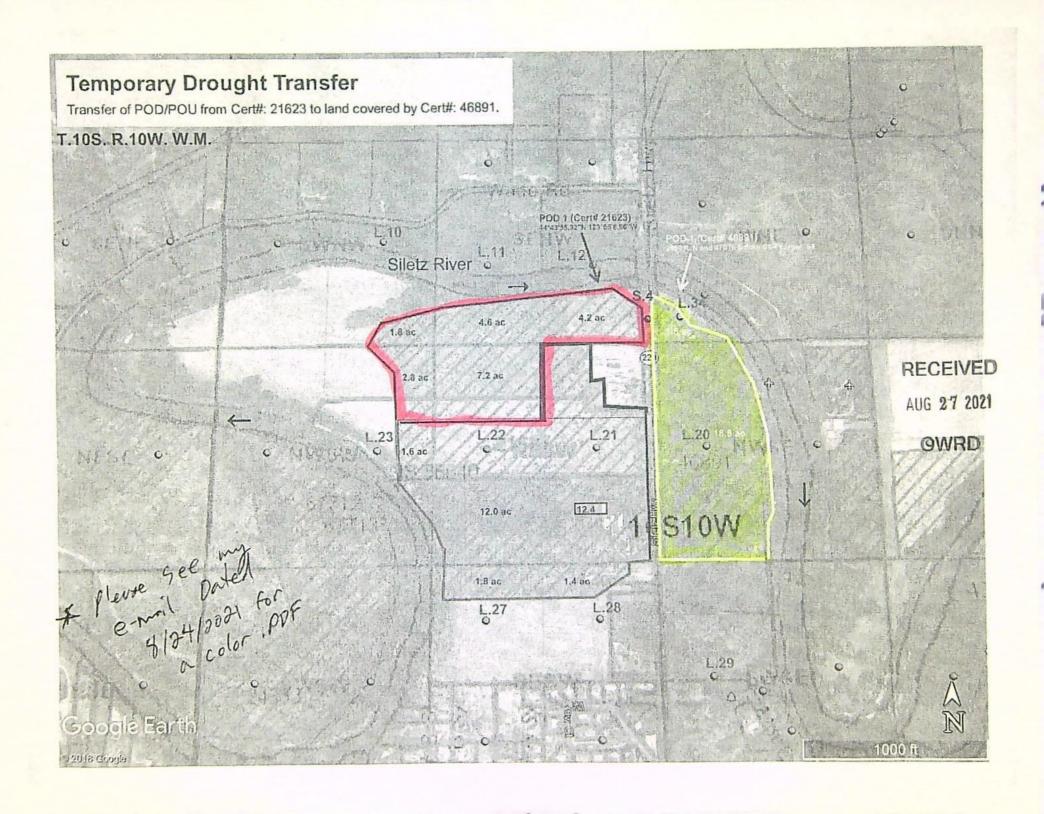

#### Authorized Point of Diversion:

| Twp  | Rng  | Mer | Sec | Q-Q   | GLot |
|------|------|-----|-----|-------|------|
| 10 S | 10 W | WM  | 4   | SE NW | 12   |

#### Authorized Place of Use:

| Twp  | Rng  | Mer | Sec | Q-Q   | GLot  | Acres |
|------|------|-----|-----|-------|-------|-------|
| 105  | 10 W | WM  | 4   | SW NW | 10    | 1.8   |
| 10 S | 10 W | WM  | 4   | SE NW | 12    | 4.2   |
| 105  | 10 W | WM  | 4   | SE NW | 11    | 4.6   |
| 10 S | 10 W | WM  | 4   | NE SW | 22    | 7.2   |
| 105  | 10 W | WM  | 4   | NW SW | 23    | 2.8   |
|      |      |     |     |       | Total | 20.6  |

4. The Department received information from the applicant that better describes the location of the authorized point of diversion for Certificate 21623 as follows:

| Twp  | Rng   | Mer   | Sec | Q-Q     | GLot | Measured Distances                |  |
|------|-------|-------|-----|---------|------|-----------------------------------|--|
| 100  | 10.14 | WM    | 1   | SE NW   | 12   | "POD 1" 21623 - LATITUDE: 44.7322 |  |
| 10 S | 10 W  | VVIVI | 4   | SE IVVV | 12   | LONGITUDE: -123.9191              |  |

Temporary Transfer Application T-13807 proposes to temporarily change the place of use of the right to:

| Twp  | Rng  | Mer | Sec | Q-Q   | GLot | Acres |
|------|------|-----|-----|-------|------|-------|
| 10 S | 10 W | WM  | 4   | SW NE | 34   | 1.8   |
| 105  | 10 W | WM  | 4   | NW SE | 20   | 18.8  |

Temporary Transfer Application T-13807 proposes to move the authorized point of diversion approximately 673 feet upstream to:

| Twp  | Rng  | Mer | Sec | Q-Q   | GLot | Measured Distances                                                                     |
|------|------|-----|-----|-------|------|----------------------------------------------------------------------------------------|
| 10 S | 10 W | WM  | 4   | SE NW | 12   | "POD 1" 46891 - 2850 FEET NORTH AND 470 FEET<br>EAST FROM THE S1/4 CORNER OF SECTION 4 |